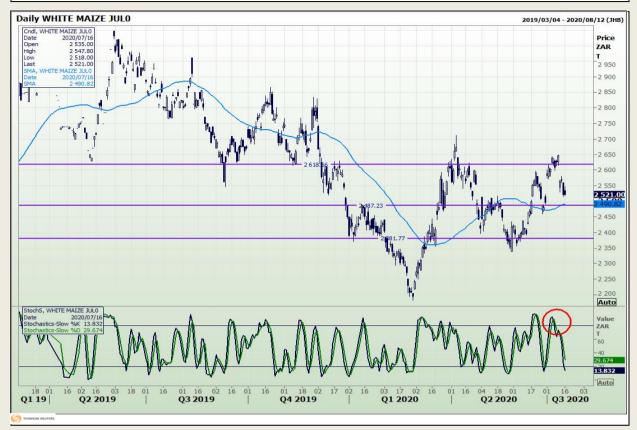

### **Technical Analysis**

South African Futures Exchange - Maize

Market Report: 17 July 2020

3rd Floor, AFGRI Building 12 Byls Bridge Boulevard Highveld Extension 73

## **Technical Analysis**

South African Futures Exchange - Maize

Market Report: 17 July 2020

3rd Floor, AFGRI Building 12 Byls Bridge Boulevard Highveld Extension 73

# **Technical Analysis**

South African Futures Exchange - Maize

Market Report: 17 July 2020

3rd Floor, AFGRI Building 12 Byls Bridge Boulevard Highveld Extension 73