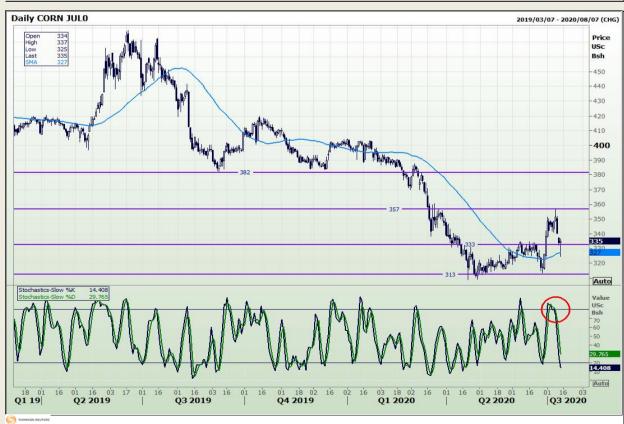

## **Technical Analysis**

Chicago Board of Trade - Corn

Market Report: 17 July 2020

3rd Floor, AFGRI Building 12 Byls Bridge Boulevard Highveld Extension 73