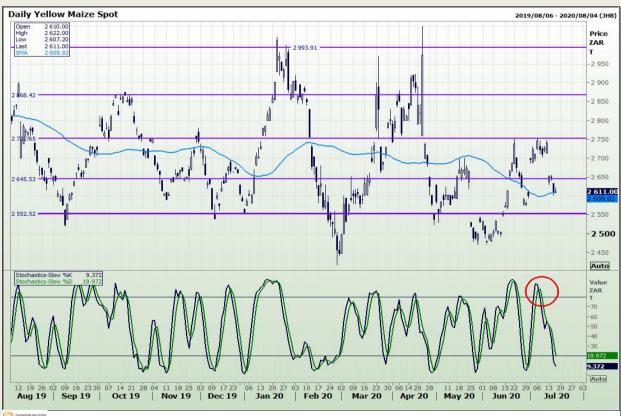

### **Technical Analysis**

South African Futures Exchange - Maize

Market Report: 17 July 2020

3rd Floor, AFGRI Building 12 Byls Bridge Boulevard Highveld Extension 73

## **Technical Analysis**

South African Futures Exchange - Maize

Market Report: 17 July 2020

3rd Floor, AFGRI Building 12 Byls Bridge Boulevard Highveld Extension 73

# **Technical Analysis**

South African Futures Exchange - Maize

Market Report: 17 July 2020

3rd Floor, AFGRI Building 12 Byls Bridge Boulevard Highveld Extension 73