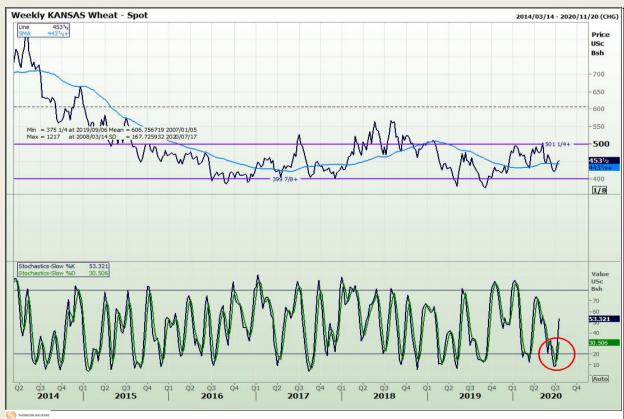

## **Technical Analysis**

Chicago Board of Trade and Kansas Board of Trade - Wheat

Market Report: 17 July 2020

3rd Floor, AFGRI Building 12 Byls Bridge Boulevard Highveld Extension 73