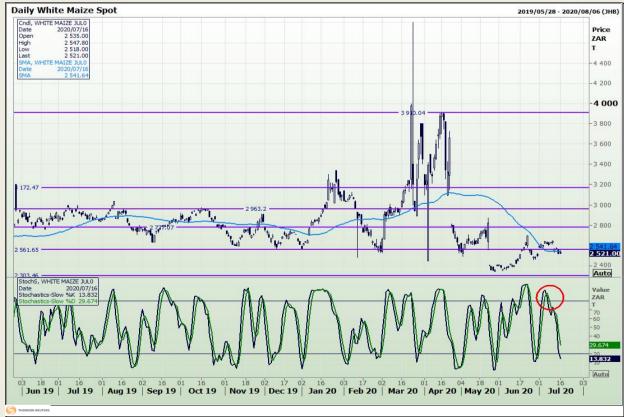

### **Technical Analysis**

South African Futures Exchange - Maize

Market Report: 17 July 2020

3rd Floor, AFGRI Building 12 Byls Bridge Boulevard Highveld Extension 73

## **Technical Analysis**

South African Futures Exchange - Maize

Market Report: 17 July 2020

3rd Floor, AFGRI Building 12 Byls Bridge Boulevard Highveld Extension 73

# **Technical Analysis**

South African Futures Exchange - Maize

Market Report: 17 July 2020

3rd Floor, AFGRI Building 12 Byls Bridge Boulevard Highveld Extension 73