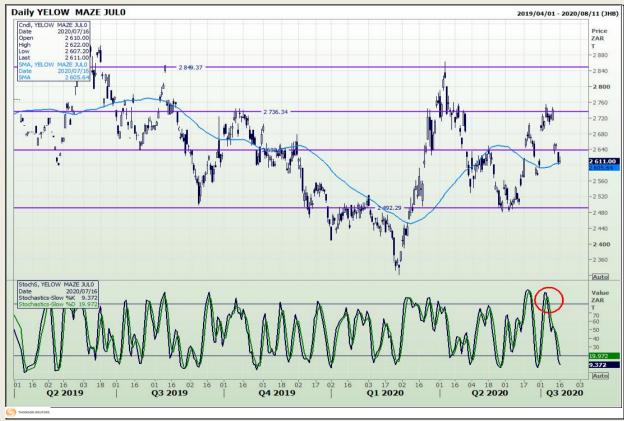

### **Technical Analysis**

South African Futures Exchange - Maize

Market Report: 17 July 2020

3rd Floor, AFGRI Building 12 Byls Bridge Boulevard Highveld Extension 73

## **Technical Analysis**

South African Futures Exchange - Maize

Market Report: 17 July 2020

3rd Floor, AFGRI Building 12 Byls Bridge Boulevard Highveld Extension 73

# **Technical Analysis**

South African Futures Exchange - Maize

Market Report: 17 July 2020

3rd Floor, AFGRI Building 12 Byls Bridge Boulevard Highveld Extension 73