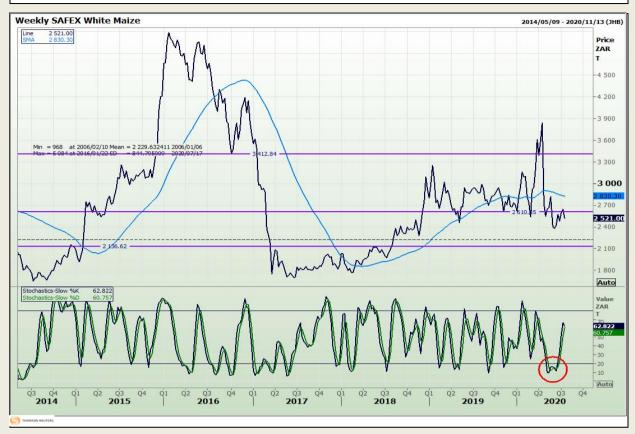

### **Technical Analysis**

South African Futures Exchange - Maize

Market Report: 17 July 2020

3rd Floor, AFGRI Building 12 Byls Bridge Boulevard Highveld Extension 73

## **Technical Analysis**

South African Futures Exchange - Maize

Market Report: 17 July 2020

3rd Floor, AFGRI Building 12 Byls Bridge Boulevard Highveld Extension 73

# **Technical Analysis**

South African Futures Exchange - Maize

Market Report: 17 July 2020

3rd Floor, AFGRI Building 12 Byls Bridge Boulevard Highveld Extension 73