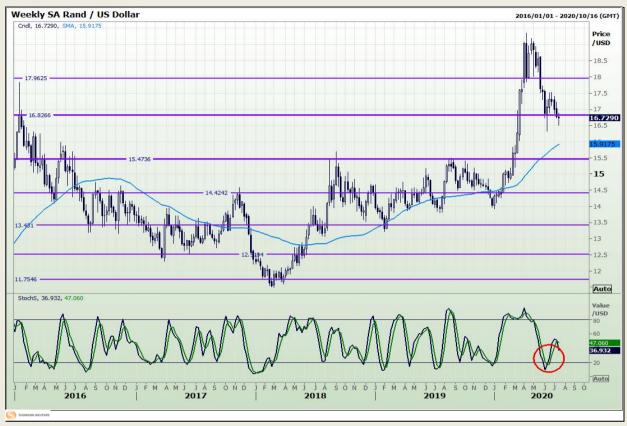

# **Technical Analysis**

Rand / US Dollar

Market Report: 17 July 2020

3rd Floor, AFGRI Building 12 Byls Bridge Boulevard Highveld Extension 73