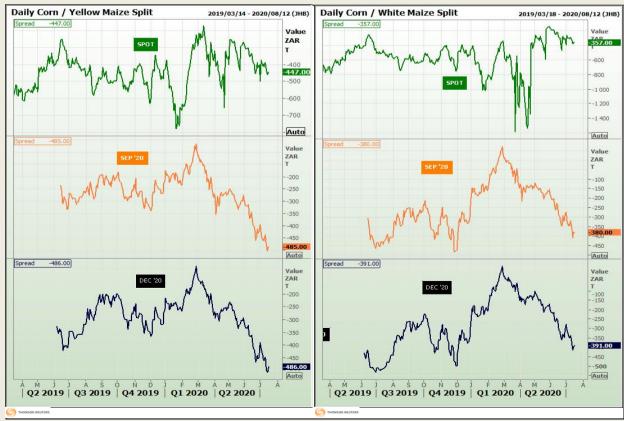

# **Technical Analysis**

**CBOT / SAFEX Spreads** 

Market Report: 17 July 2020

3rd Floor, AFGRI Building 12 Byls Bridge Boulevard Highveld Extension 73