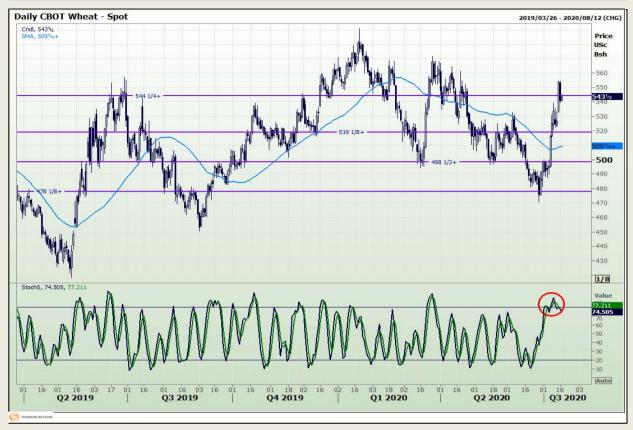

## **Technical Analysis**

Chicago Board of Trade and Kansas Board of Trade - Wheat

Market Report: 17 July 2020

3rd Floor, AFGRI Building 12 Byls Bridge Boulevard Highveld Extension 73