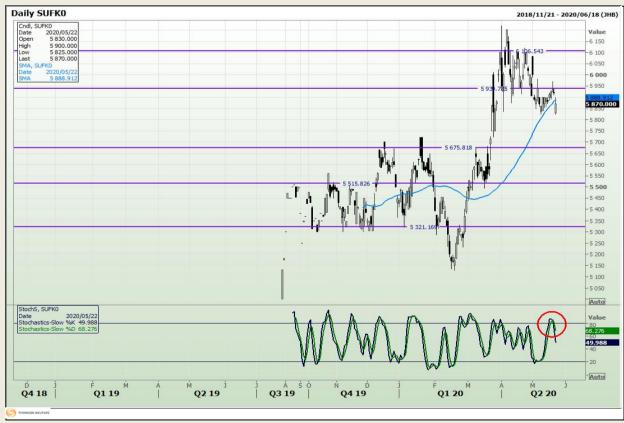

# **Technical Analysis**

South African Futures Exchange - Wheat







Market Report : 17 July 2020

3rd Floor, AFGRI Building 12 Byls Bridge Boulevard Highveld Extension 73

## **Technical Analysis**

Chicago Board of Trade and Kansas Board of Trade - Wheat







Market Report: 17 July 2020

3rd Floor, AFGRI Building 12 Byls Bridge Boulevard Highveld Extension 73

## **Technical Analysis**

Chicago Board of Trade - Soybeans







Market Report : 17 July 2020

3rd Floor, AFGRI Building 12 Byls Bridge Boulevard Highveld Extension 73

## **Technical Analysis**

**South African Futures Exchange - Soybeans** 







Market Report: 17 July 2020

3rd Floor, AFGRI Building 12 Byls Bridge Boulevard Highveld Extension 73

## **Technical Analysis**

South African Futures Exchange - Sunflower