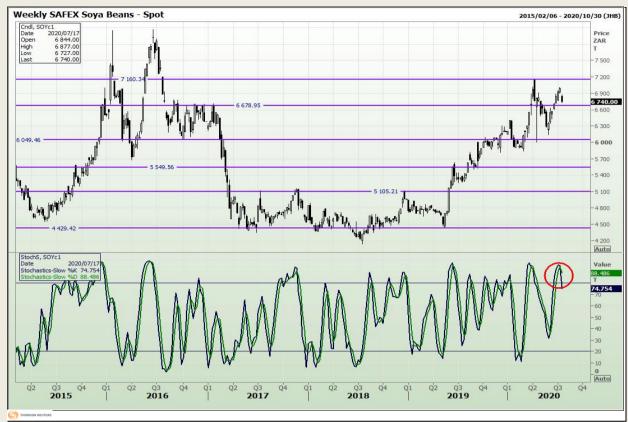

## **Technical Analysis**

**South African Futures Exchange - Soybeans** 

Market Report: 17 July 2020

3rd Floor, AFGRI Building 12 Byls Bridge Boulevard Highveld Extension 73