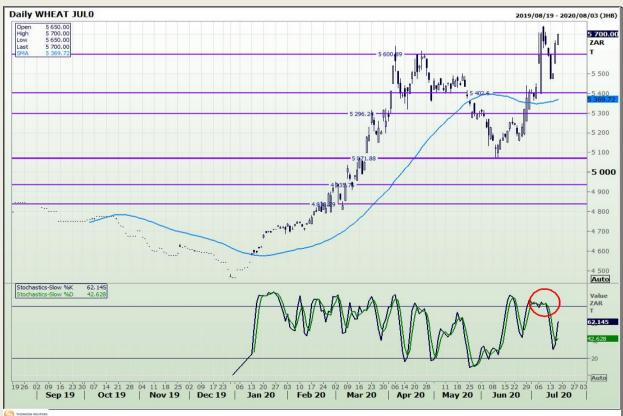

# **Technical Analysis**

South African Futures Exchange - Wheat

Market Report : 17 July 2020

3rd Floor, AFGRI Building 12 Byls Bridge Boulevard Highveld Extension 73