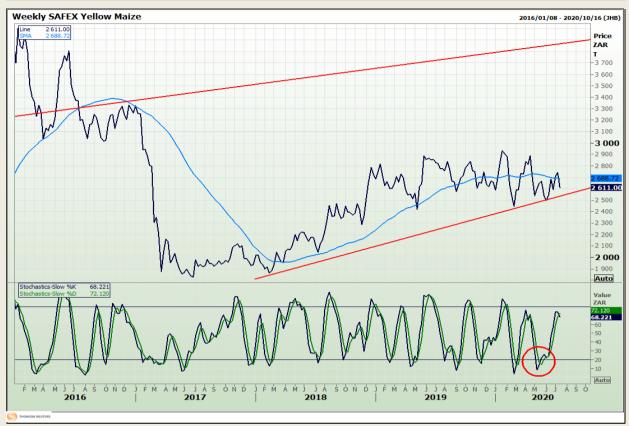

### **Technical Analysis**

South African Futures Exchange - Maize

Market Report: 17 July 2020

3rd Floor, AFGRI Building 12 Byls Bridge Boulevard Highveld Extension 73

## **Technical Analysis**

South African Futures Exchange - Maize

Market Report: 17 July 2020

3rd Floor, AFGRI Building 12 Byls Bridge Boulevard Highveld Extension 73

# **Technical Analysis**

South African Futures Exchange - Maize

Market Report: 17 July 2020

3rd Floor, AFGRI Building 12 Byls Bridge Boulevard Highveld Extension 73