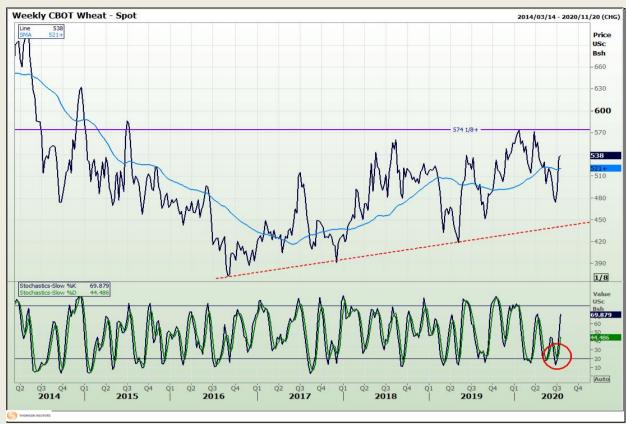

## **Technical Analysis**

Chicago Board of Trade and Kansas Board of Trade - Wheat

Market Report: 17 July 2020

3rd Floor, AFGRI Building 12 Byls Bridge Boulevard Highveld Extension 73