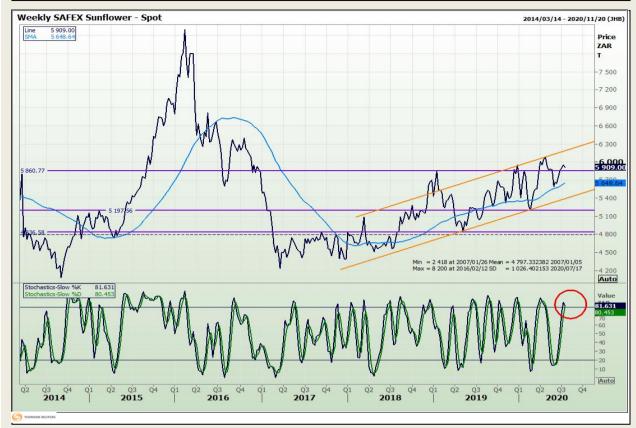

3

# **Technical Analysis**

South African Futures Exchange - Wheat







Market Report : 17 July 2020

3rd Floor, AFGRI Building 12 Byls Bridge Boulevard Highveld Extension 73

## **Technical Analysis**

Chicago Board of Trade and Kansas Board of Trade - Wheat







Market Report: 17 July 2020

3rd Floor, AFGRI Building 12 Byls Bridge Boulevard Highveld Extension 73

## **Technical Analysis**

Chicago Board of Trade - Soybeans







Market Report : 17 July 2020

3rd Floor, AFGRI Building 12 Byls Bridge Boulevard Highveld Extension 73

## **Technical Analysis**

**South African Futures Exchange - Soybeans** 







Market Report: 17 July 2020

3rd Floor, AFGRI Building 12 Byls Bridge Boulevard Highveld Extension 73

## **Technical Analysis**

South African Futures Exchange - Sunflower