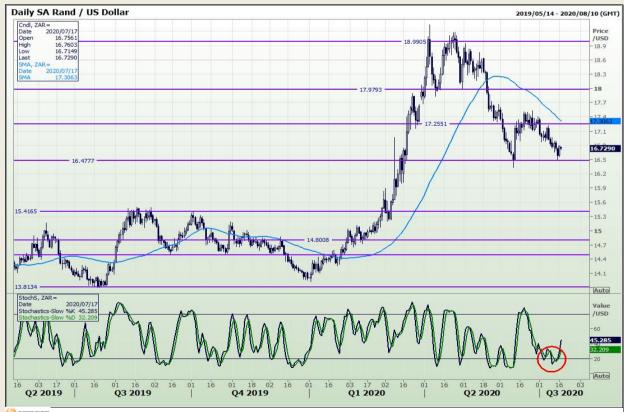

# **Technical Analysis**

Rand / US Dollar

Market Report: 17 July 2020

3rd Floor, AFGRI Building 12 Byls Bridge Boulevard Highveld Extension 73