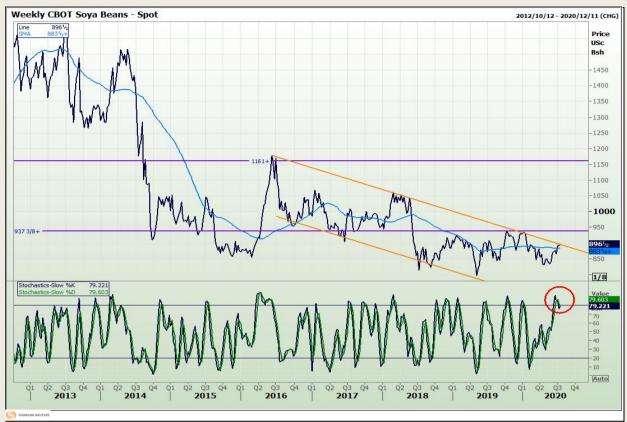

## **Technical Analysis**

Chicago Board of Trade - Soybeans

Market Report : 17 July 2020

3rd Floor, AFGRI Building 12 Byls Bridge Boulevard Highveld Extension 73