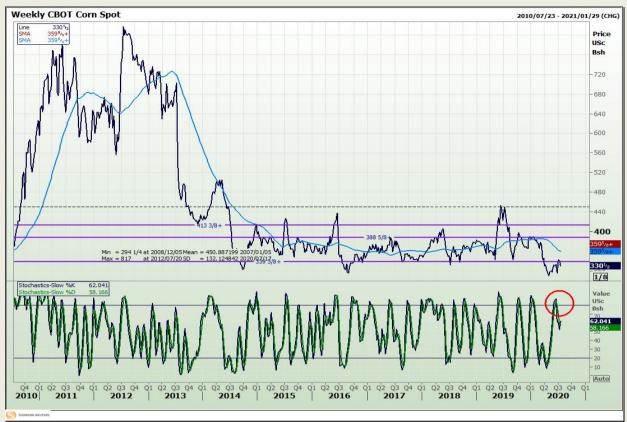

## **Technical Analysis**

Chicago Board of Trade - Corn

Market Report: 17 July 2020

3rd Floor, AFGRI Building 12 Byls Bridge Boulevard Highveld Extension 73