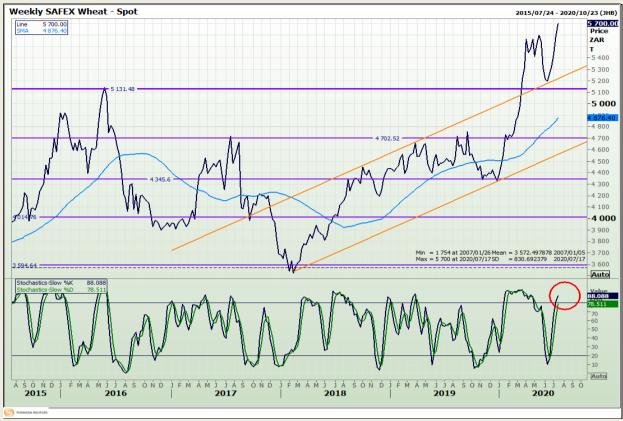

# **Technical Analysis**

South African Futures Exchange - Wheat

Market Report : 17 July 2020

3rd Floor, AFGRI Building 12 Byls Bridge Boulevard Highveld Extension 73