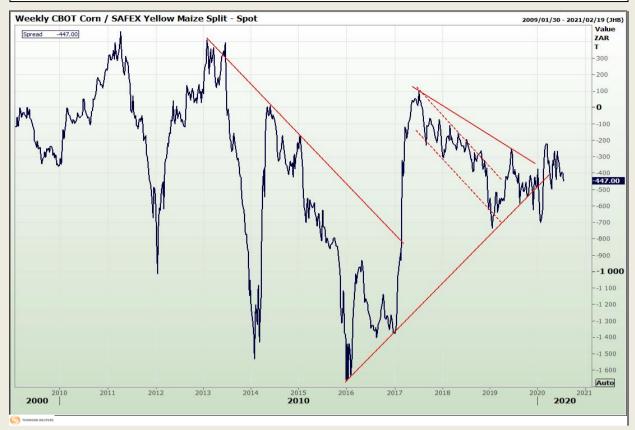

# **Technical Analysis**

**CBOT / SAFEX Spreads** 

Market Report: 17 July 2020

3rd Floor, AFGRI Building 12 Byls Bridge Boulevard Highveld Extension 73