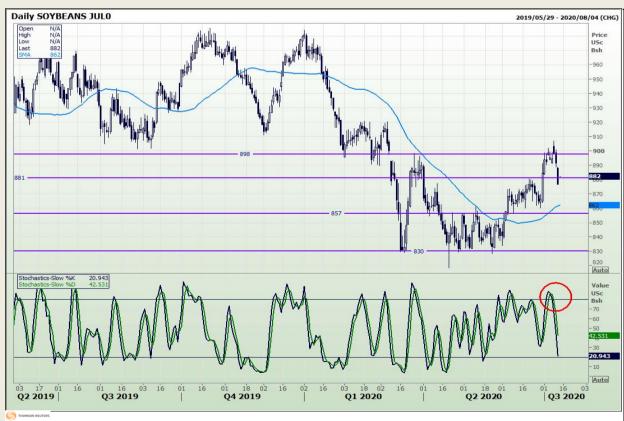

## **Technical Analysis**

Chicago Board of Trade - Soybeans

Market Report : 17 July 2020

3rd Floor, AFGRI Building 12 Byls Bridge Boulevard Highveld Extension 73