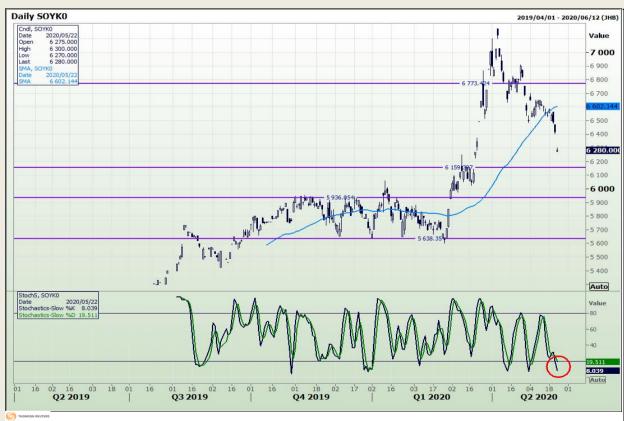

## **Technical Analysis**

Chicago Board of Trade - Soybeans

Market Report : 17 July 2020

3rd Floor, AFGRI Building 12 Byls Bridge Boulevard Highveld Extension 73