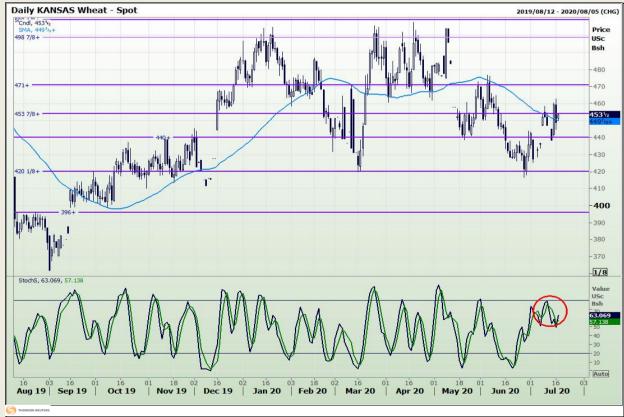

## **Technical Analysis**

Chicago Board of Trade and Kansas Board of Trade - Wheat

Market Report: 17 July 2020

3rd Floor, AFGRI Building 12 Byls Bridge Boulevard Highveld Extension 73