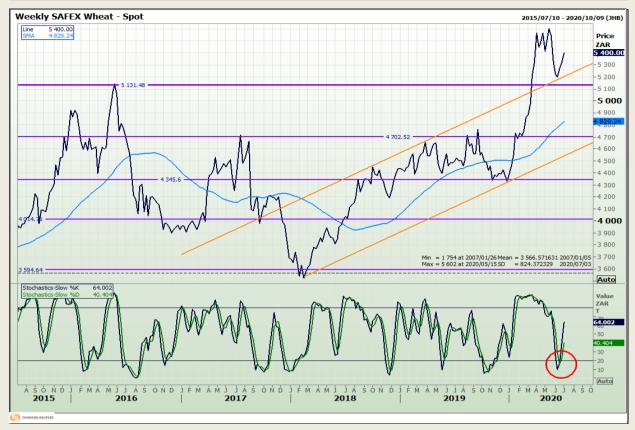

Market Report: 02 July 2020

3rd Floor, AFGRI Building 12 Byls Bridge Boulevard Highveld Extension 73

## **Technical Analysis**

South African Futures Exchange - Wheat

DISCLAIMER: This report has been prepared by GroCapital Financial Services Pty Ltd, a wholly owned subsidiary of AFGRI Operations Limitedis provided to you for information purposes only.GROCAPITAL AND AFGRI hereby certify that the views expressed in this report were obtained from sources which GROCAPITAL AND AFGRI consider to be reliable.GROCAPITAL AND AFGRI do not make any representations or give any guarantees or warranties, expressed or implied, as to the correctness, accuracy or completeness of the report.Net Hort GROCAPITAL AND AFGRI, nor any of their respective efficiency, directors, partners or employees shall assume any liability for any losses arising from errors or omissions in the opinions, forecasts or information, irrespective of whether there has been any negligence by GroCapital and AFGRI, their affiliate, or their respective officers, directors, partners or employees, regardless of whether such damages were foreseen or unforeseen. The information contained in this report is confidential and may be subject to legal privilege. This