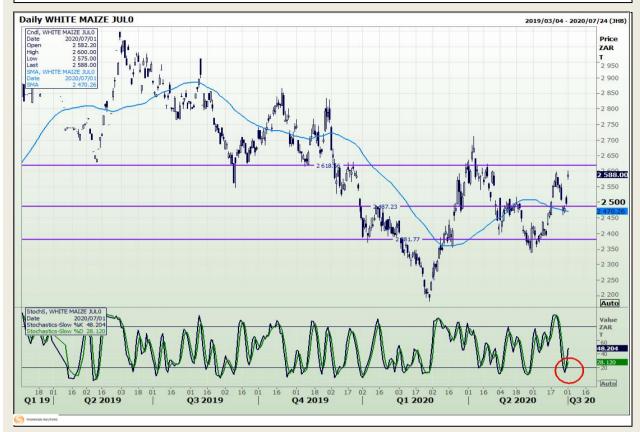

#### **Technical Analysis**

South African Futures Exchange - Maize

DISCLAIMER: This report has been prepared by GroCapital Financial Services Pty Ltd, a wholly owned subsidiary of AFGRI Operations Limitedis provided to you for information purposes only.GROCAPITAL AND AFGRI hereby certify that the views expressed in this report were obtained from sources which GROCAPITAL AND AFGRI consider to be reliable.GROCAPITAL AND AFGRI do not make any representations or give any guarantees or warranties, expressed or implied, as to the correctness, accuracy or completeness of the report.Net Horn GROCAPITAL AND AFGRI, nor any of their respective forces, directors, partners or employees, shall assume any liability for any losses arising from errors or omissions in the opinions, forecasts or information, irrespective of whether there has been any negligence by GroCapital and AFGRI, their affiliate, or their respective officers, directors, partners or employees, regardless of whether such damages were foreseen or unforeseen. The information contained in this report is confidential and may be subject to legal privilege. This

Market Report: 02 July 2020

3rd Floor, AFGRI Building 12 Byls Bridge Boulevard Highveld Extension 73