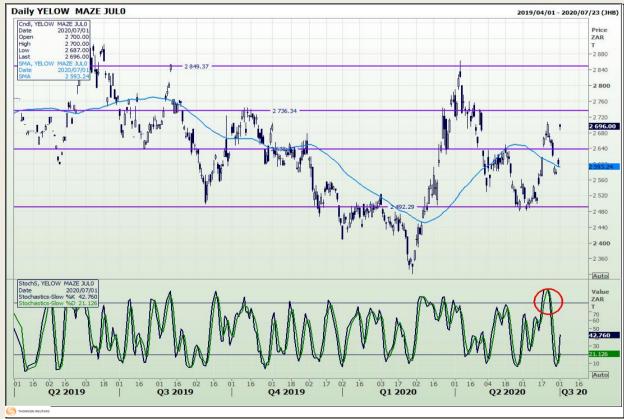

Market Report: 02 July 2020

3rd Floor, AFGRI Building 12 Byls Bridge Boulevard Highveld Extension 73

## **Technical Analysis**

South African Futures Exchange - Wheat

DISCLAIMER: This report has been prepared by GroCapital Financial Services Pty Ltd, a wholly owned subsidiary of AFGRI Operations Limitedis provided to you for information purposes only.GROCAPITAL AND AFGRI hereby certify that the views expressed in this report were obtained from sources which GROCAPITAL AND AFGRI consider to be reliable.GROCAPITAL AND AFGRI do not make any representations or give any guarantees or warranties, expressed or implied, as to the correctness, accuracy or completeness of the report.Net Hort GROCAPITAL AND AFGRI, nor any of their respective efficiency, directors, partners or employees shall assume any liability for any losses arising from errors or omissions in the opinions, forecasts or information, irrespective of whether there has been any negligence by GroCapital and AFGRI, their affiliate, or their respective officers, directors, partners or employees, regardless of whether such damages were foreseen or unforeseen. The information contained in this report is confidential and may be subject to legal privilege. This