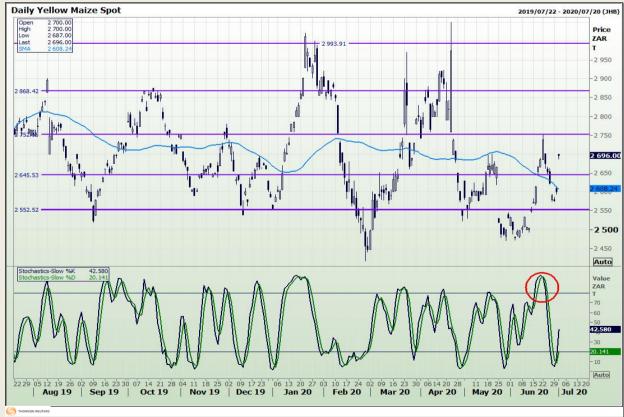

## **Technical Analysis**

South African Futures Exchange - Maize

DISCLAIMER: This report has been prepared by GroCapital Financial Services Pty Ltd, a wholly owned subsidiary of AFGRI Operations Limitedis provided to you for information purposes only.GROCAPITAL AND AFGRI hereby certify that the views expressed in this report were obtained from sources which GROCAPITAL AND AFGRI consider to be reliable.GROCAPITAL AND AFGRI do not make any representations or give any guarantees or warranties, expressed or implied, as to the correctness, accuracy or completeness of the report.Neither GROCAPITAL AND AFGRI, on any of their respective officers, directors, partners or employees, shall assume any liability for any losses arising from errors or omissions in the opinions, forecasts or information, irrespective of whether there has been any negligence by GroCapital and AFGRI, their affiliate, or their respective officers, directors, partners or employees, regardless of whether such damages were foreseen or unforeseen. The information contained in this report is confidential and may be subject to legal privilege. This

Market Report : 02 July 2020

3rd Floor, AFGRI Building 12 Byls Bridge Boulevard Highveld Extension 73