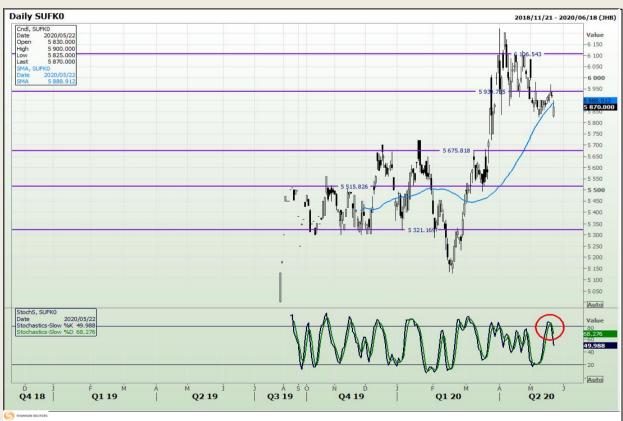

Market Report: 02 July 2020

3rd Floor, AFGRI Building 12 Byls Bridge Boulevard Highveld Extension 73

## **Technical Analysis**

South African Futures Exchange - Sunflower

DISCLAIMER: This report has been prepared by GroCapital Financial Services Pty Ltd, a wholly owned subsidiary of AFGRI Operations Limitedis provided to you for information purposes only.GROCAPITAL AND AFGRI hereby certify that the views expressed in this report were obtained from sources which GROCAPITAL AND AFGRI consider to be reliable.GROCAPITAL AND AFGRI do not make any representations or give any guarantees or warranties, expressed or implied, as to the correctness, accuracy or completeness of the report.Net Hort GROCAPITAL AND AFGRI, nor any of their respective officers, directors, partners or employees, shall assume any liability for any losses arising from errors or omissions in the opinions, forecasts or information, irrespective of whether there has been any negligence by GroCapital and AFGRI, their affiliate, or their respective officers, directors, partners or employees, regardless of whether such damages were foreseen or unforeseen. The information contained in this report is confidential and may be subject to legal privilege. This