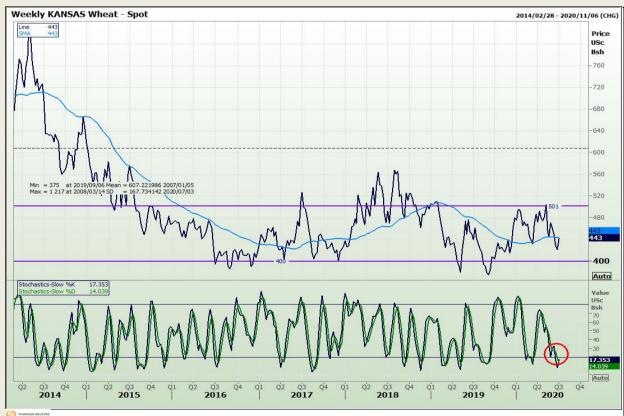

Market Report : 02 July 2020

3rd Floor, AFGRI Building 12 Byls Bridge Boulevard Highveld Extension 73

## **Technical Analysis**

Chicago Board of Trade and Kansas Board of Trade - Wheat

DISCLAIMER: This report has been prepared by GroCapital Financial Services Pty Ltd, a wholly owned subsidiary of AFGRI Operations Limitedis provided to you for information purposes only.GROCAPITAL AND AFGRI hereby certify that the views expressed in this report were obtained from sources which GROCAPITAL AND AFGRI consider to be reliable.GROCAPITAL AND AFGRI do not make any representations or give any guarantees or warranties, expressed or implied, as to the correctness, accuracy or completeness of the report.Net here GROCAPITAL AND AFGRI, nor any of their respective officers, directors, partners or employees shall assume any liability for any losses arising from errors or omissions in the opinions, forecasts or information, irrespective of whether there has been any negligence by GroCapital and AFGRI, their affiliate, or their respective officers, directors, partners or employees, regardless of whether such damages were foreseen or unforeseen. The information contained in this report is confidential and may be subject to legal privilege. This