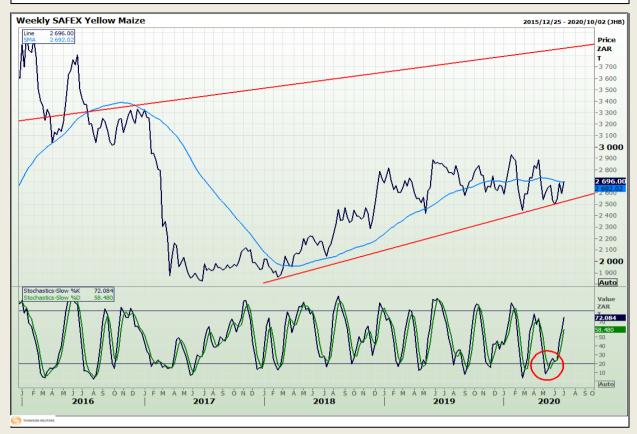

## **Technical Analysis**

South African Futures Exchange - Maize

DISCLAIMER: This report has been prepared by GroCapital Financial Services Pty Ltd, a wholly owned subsidiary of AFGRI Operations Limitedis provided to you for information purposes only.GROCAPITAL AND AFGRI hereby certify that the views expressed in this report were obtained from sources which GROCAPITAL AND AFGRI consider to be reliable.GROCAPITAL AND AFGRI do not make any representations or give any guarantees or warranties, expressed or implied, as to the correctness, accuracy or completeness of the report.Net Hort GROCAPITAL AND AFGRI, nor any of their respective efficiency, directors, partners or employees shall assume any liability for any losses arising from errors or omissions in the opinions, forecasts or information, irrespective of whether there has been any negligence by GroCapital and AFGRI, their affiliate, or their respective officers, directors, partners or employees, regardless of whether such damages were foreseen or unforeseen. The information contained in this report is confidential and may be subject to legal privilege. This

Market Report: 02 July 2020

3rd Floor, AFGRI Building 12 Byls Bridge Boulevard Highveld Extension 73