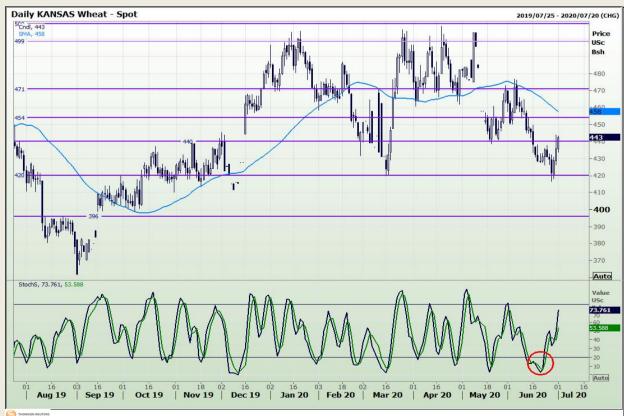

## **Technical Analysis**

Chicago Board of Trade and Kansas Board of Trade - Wheat

DISCLAIMER: This report has been prepared by GroCapital Financial Services Pty Ltd, a wholly owned subsidiary of AFGRI Operations Limitedis provided to you for information purposes only.GROCAPITAL AND AFGRI hereby certify that the views expressed in this report were obtained from sources which GROCAPITAL AND AFGRI consider to be reliable.GROCAPITAL AND AFGRI do not make any representations or give any guarantees or warranties, expressed or implied, as to the correctness, accuracy or completeness of the report.Net here GROCAPITAL AND AFGRI, nor any of their respective officers, directors, partners or employees shall assume any liability for any losses arising from errors or omissions in the opinions, forecasts or information, irrespective of whether there has been any negligence by GroCapital and AFGRI, their affiliate, or their respective officers, directors, partners or employees, regardless of whether such damages were foreseen or unforeseen or the information contained in this report is confidential and may be subject to legal privilege. This