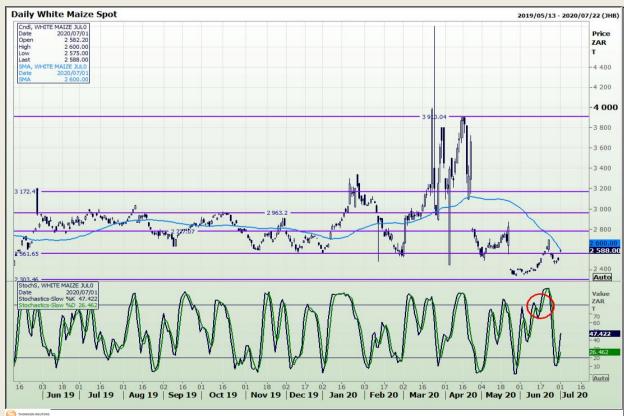

#### **Technical Analysis**

South African Futures Exchange - Maize

DISCLAIMER: This report has been prepared by GroCapital Financial Services Pty Ltd, a wholly owned subsidiary of AFGRI Operations Limitedis provided to you for information purposes only.GROCAPITAL AND AFGRI hereby certify that the views expressed in this report were obtained from sources which GROCAPITAL AND AFGRI consider to be reliable.GROCAPITAL AND AFGRI do not make any representations or give any guarantees or warranties, expressed or implied, as to the correctness, accuracy or completeness of the report.Net Horn GROCAPITAL AND AFGRI, nor any of their respective forces, directors, partners or employees, shall assume any liability for any losses arising from errors or omissions in the opinions, forecasts or information, irrespective of whether there has been any negligence by GroCapital and AFGRI, their affiliate, or their respective officers, directors, partners or employees, regardless of whether such damages were foreseen or unforeseen. The information contained in this report is confidential and may be subject to legal privilege. This

Market Report: 02 July 2020

3rd Floor, AFGRI Building 12 Byls Bridge Boulevard Highveld Extension 73