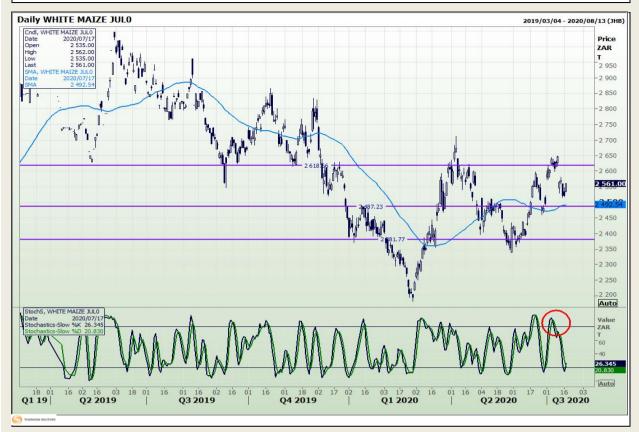

## **Technical Analysis**

South African Futures Exchange - Maize

DISCLAIMER: This report has been prepared by GroCapital Financial Services Pty Ltd, a wholly owned subsidiary of AFGRI Operations Limitedis provided to you for information purposes only.GROCAPITAL AND AFGRI hereby certify that the views expressed in this report were obtained from sources which GROCAPITAL AND AFGRI consider to be reliable.GROCAPITAL AND AFGRI do not make any representations or give any guarantees or warranties, expressed or implied, as to the correctness, accuracy or completeness of the report.Neither GROCAPITAL AND AFGRI, on any of their respective officers, directors, partners or employees, shall assume any liability for any losses arising from errors or omissions in the opinions, forecasts or information, irrespective of whether there has been any negligence by GroCapital and AFGRI, their affiliate, or their respective officers, directors, partners or employees, regardless of whether such damages were foreseen or unforeseen. The information contained in this report is confidential and may be subject to legal privilege. This

Market Report : 20 July 2020

3rd Floor, AFGRI Building 12 Byls Bridge Boulevard Highveld Extension 73