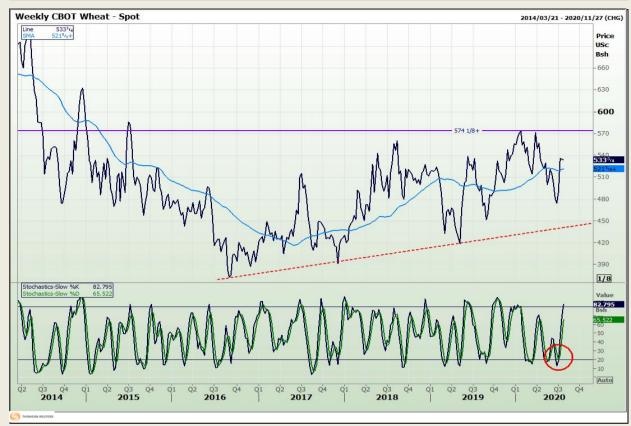

Market Report : 20 July 2020

3rd Floor, AFGRI Building 12 Byls Bridge Boulevard Highveld Extension 73

## **Technical Analysis**

Chicago Board of Trade and Kansas Board of Trade - Wheat

DISCLAIMER: This report has been prepared by GroCapital Financial Services Pty Ltd, a wholly owned subsidiary of AFGRI Operations Limitedis provided to you for information purposes only.GROCAPITAL AND AFGRI hereby certify that the views expressed in this report were obtained from sources which GROCAPITAL AND AFGRI consider to be reliable.GROCAPITAL AND AFGRI do not make any representations or give any guarantees or warranties, expressed or implied, as to the correctness, accuracy or completeness of the report.Neither GROCAPITAL AND AFGRI, nor any of their respective officers, directors, partners or employees, shall assume any liability for any losses arising from errors or omissions in the opinions, forecasts or information, irrespective of whether there has been any negligence by GroCapital and AFGRI, their affiliate, or their respective officers, directors, partners or employees, regardless of whether such damages were foreseen or unforeseen. The information contained in this report is confidential and may be subject to legal privilege. This