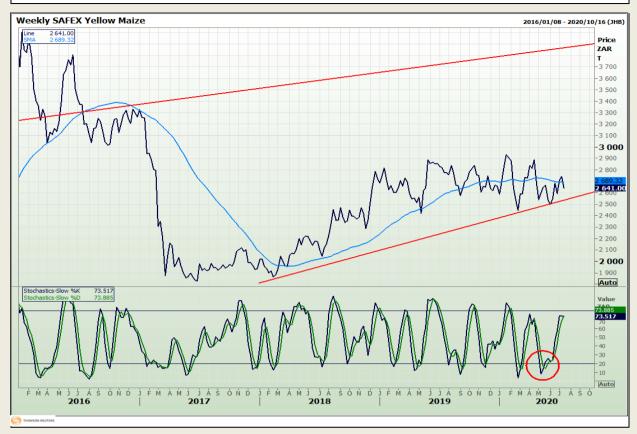

## **Technical Analysis**

South African Futures Exchange - Maize

DISCLAIMER: This report has been prepared by GroCapital Financial Services Pty Ltd, a wholly owned subsidiary of AFGRI Operations Limitedis provided to you for information purposes only.GROCAPITAL AND AFGRI hereby certify that the views expressed in this report were obtained from sources which GROCAPITAL AND AFGRI consider to be reliable.GROCAPITAL AND AFGRI do not make any representations or give any guarantees or warranties, expressed or implied, as to the correctness, accuracy or completeness of the report.Net Hort GROCAPITAL AND AFGRI, nor any of their respective efficiency, directors, partners or employees shall assume any liability for any losses arising from errors or omissions in the opinions, forecasts or information, irrespective of whether there has been any negligence by GroCapital and AFGRI, their affiliate, or their respective officers, directors, partners or employees, regardless of whether such damages were foreseen or unforeseen. The information contained in this report is confidential and may be subject to legal privilege. This

Market Report : 20 July 2020

3rd Floor, AFGRI Building 12 Byls Bridge Boulevard Highveld Extension 73