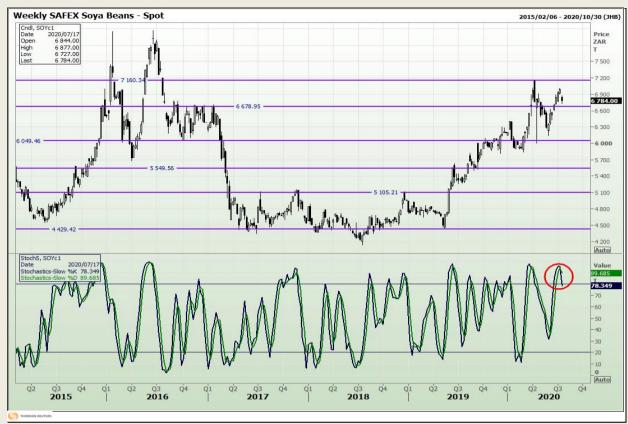

## **Technical Analysis**

**South African Futures Exchange - Soybeans** 

DISCLAIMER: This report has been prepared by GroCapital Financial Services Pty Ltd, a wholly owned subsidiary of AFGRI Operations Limitedis provided to you for information purposes only.GROCAPITAL AND AFGRI hereby certify that the views expressed in this report were obtained from sources which GROCAPITAL AND AFGRI consider to be reliable.GROCAPITAL AND AFGRI do not make any representations or give any guarantees or warranties, expressed or implied, as to the correctness, accuracy or completeness of the report.Neither GROCAPITAL AND AFGRI, nor any affiliate, nor any of their respective officers, directors, partners or employees arising from errors or omissions in the opinions, forecasts or information, irrespective of whether there has been any negligence by GroCapital and AFGRI, their affiliate, or their respective officers, directors, partners or employees, regardless of whether such damages were foreseen or unforeseen. The information contained in this report is confidential and may be subject to legal privilege. This report is not intended to not should it be taken to create any legal relations or contractual relations.

Market Report : 20 July 2020

3rd Floor, AFGRI Building 12 Byls Bridge Boulevard Highveld Extension 73