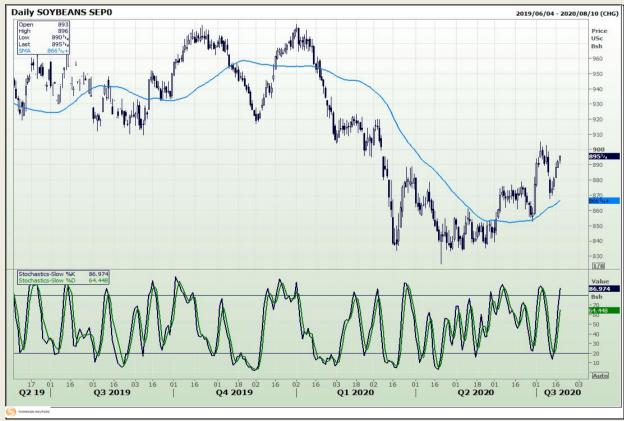

## **Technical Analysis**

Chicago Board of Trade - Soybeans

DISCLAIMER: This report has been prepared by GroCapital Financial Services Pty Ltd, a wholly owned subsidiary of AFGRI Operations Limitedis provided to you for information purposes only.GROCAPITAL AND AFGRI hereby certify that the views expressed in this report were obtained from sources which GROCAPITAL AND AFGRI consider to be reliable.GROCAPITAL AND AFGRI do not make any representations or give any guarantees or warranties, expressed or implied, as to the correctness, accuracy or completeness of the report.Net here GROCAPITAL AND AFGRI, nor any of their respective officers, directors, partners or employees shall assume any liability for any losses arising from errors or omissions in the opinions, forecasts or information, irrespective of whether there has been any negligence by GroCapital and AFGRI, their affiliate, or their respective officers, directors, partners or employees, regardless of whether such damages were foreseen or unforeseen. The information contained in this report is confidential and may be subject to legal privilege. This

Market Report : 20 July 2020

3rd Floor, AFGRI Building 12 Byls Bridge Boulevard Highveld Extension 73