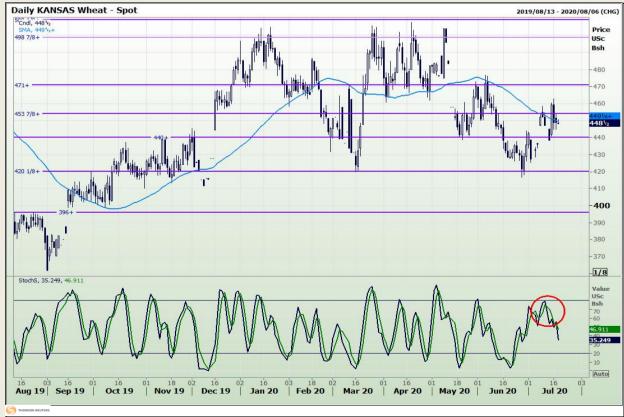

## **Technical Analysis**

Chicago Board of Trade and Kansas Board of Trade - Wheat

DISCLAIMER: This report has been prepared by GroCapital Financial Services Pty Ltd, a wholly owned subsidiary of AFGRI Operations Limitedis provided to you for information purposes only.GROCAPITAL AND AFGRI hereby certify that the views expressed in this report were obtained from sources which GROCAPITAL AND AFGRI consider to be reliable.GROCAPITAL AND AFGRI do not make any representations or give any guarantees or warranties, expressed or implied, as to the correctness, accuracy or completeness of the report.Neither GROCAPITAL AND AFGRI, nor any of their respective officers, directors, partners or employees, shall assume any liability for any losses arising from errors or omissions in the opinions, forecasts or information, irrespective of whether there has been any negligence by GroCapital and AFGRI, their affiliate, or their respective officers, directors, partners or employees, regardless of whether such damages were foreseen or unforeseen. The information contained in this report is confidential and may be subject to legal privilege. This

Market Report : 20 July 2020

3rd Floor, AFGRI Building 12 Byls Bridge Boulevard Highveld Extension 73