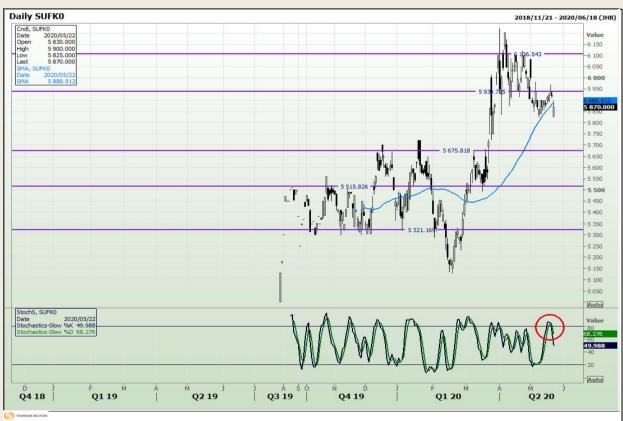

Market Report : 20 July 2020

3rd Floor, AFGRI Building 12 Byls Bridge Boulevard Highveld Extension 73

## **Technical Analysis**

South African Futures Exchange - Sunflower

DISCLAIMER: This report has been prepared by GroCapital Financial Services Pty Ltd, a wholly owned subsidiary of AFGRI Operations Limitedis provided to you for information purposes only.GROCAPITAL AND AFGRI hereby certify that the views expressed in this report were obtained from sources which GROCAPITAL AND AFGRI consider to be reliable.GROCAPITAL AND AFGRI do not make any representations or give any guarantees or warranties, expressed or implied, as to the correctness, accuracy or completeness of the report.Net Hort GROCAPITAL AND AFGRI, nor any of their respective forest, directors, partners or employees shall assume any liability for any losses arising from errors or omissions in the opinions, forecasts or information, irrespective of whether there has been any negligence by GroCapital and AFGRI, their affiliate, or their respective officers, directors, partners or employees, regardless of whether such damages were foreseen or unforeseen. The information contained in this report is confidential and may be subject to legal privilege. This