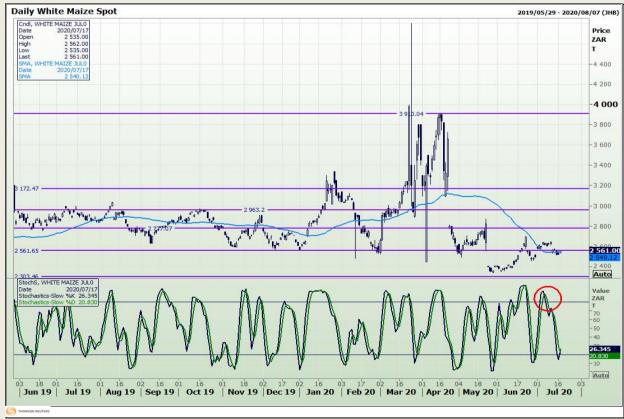

## **Technical Analysis**

South African Futures Exchange - Maize

DISCLAIMER: This report has been prepared by GroCapital Financial Services Pty Ltd, a wholly owned subsidiary of AFGRI Operations Limitedis provided to you for information purposes only.GROCAPITAL AND AFGRI hereby certify that the views expressed in this report were obtained from sources which GROCAPITAL AND AFGRI consider to be reliable.GROCAPITAL AND AFGRI do not make any representations or give any guarantees or warranties, expressed or implied, as to the correctness, accuracy or completeness of the report.Net here GROCAPITAL AND AFGRI, nor any of their respective officers, directors, partners or employees, shall assume any liability for any losses arising from errors or omissions in the opinions, forecasts or information, irrespective of whether there has been any negligence by GroCapital and AFGRI, their affiliate, or their respective officers, directors, partners or employees, regardless of whether such damages were foreseen or unforeseen. The information contained in this report is confidential and may be subject to legal privilege. This

Market Report : 20 July 2020

3rd Floor, AFGRI Building 12 Byls Bridge Boulevard Highveld Extension 73