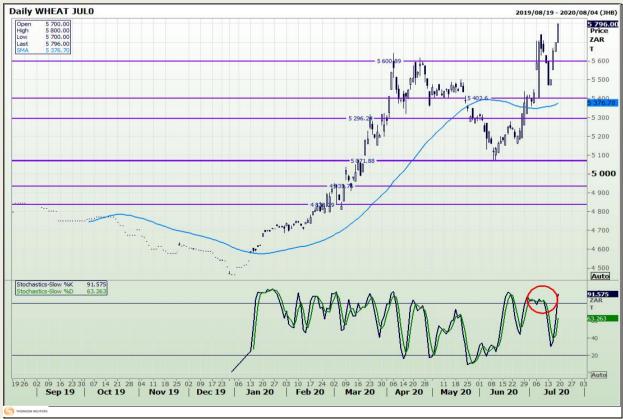

## **Technical Analysis**

Chicago Board of Trade and Kansas Board of Trade - Wheat

DISCLAIMER: This report has been prepared by GroCapital Financial Services Pty Ltd, a wholly owned subsidiary of AFGRI Operations Limitedis provided to you for information purposes only.GROCAPITAL AND AFGRI hereby certify that the views expressed in this report were obtained from sources which GROCAPITAL AND AFGRI consider to be reliable.GROCAPITAL AND AFGRI do not make any representations or give any guarantees or warranties, expressed or implied, as to the correctness, accuracy or completeness of the report.Neither GROCAPITAL AND AFGRI, nor any of their respective officers, directors, partners or employees, shall assume any liability for any losses arising from errors or omissions in the opinions, forecasts or information, irrespective of whether there has been any negligence by GroCapital and AFGRI, their affiliate, or their respective officers, directors, partners or employees, regardless of whether such damages were foreseen or unforeseen. The information contained in this report is confidential and may be subject to legal privilege. This

Market Report : 20 July 2020

3rd Floor, AFGRI Building 12 Byls Bridge Boulevard Highveld Extension 73