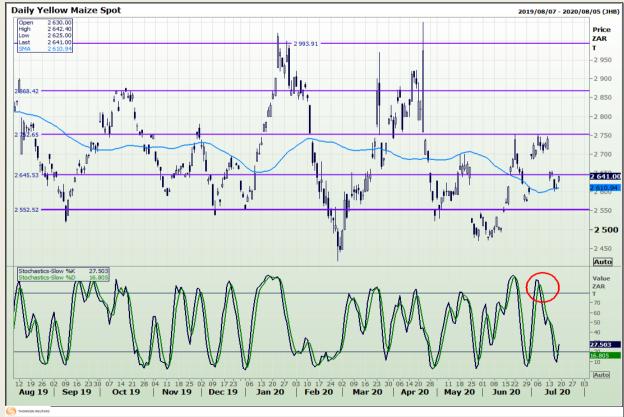

## **Technical Analysis**

South African Futures Exchange - Maize

DISCLAIMER: This report has been prepared by GroCapital Financial Services Pty Ltd, a wholly owned subsidiary of AFGRI Operations Limitedis provided to you for information purposes only.GROCAPITAL AND AFGRI hereby certify that the views expressed in this report were obtained from sources which GROCAPITAL AND AFGRI consider to be reliable.GROCAPITAL AND AFGRI do not make any representations or give any guarantees or warranties, expressed or implied, as to the correctness, accuracy or completeness of the report.Net Hort GROCAPITAL AND AFGRI, nor any of their respective efficiency, directors, partners or employees shall assume any liability for any losses arising from errors or omissions in the opinions, forecasts or information, irrespective of whether there has been any negligence by GroCapital and AFGRI, their affiliate, or their respective officers, directors, partners or employees, regardless of whether such damages were foreseen or unforeseen. The information contained in this report is confidential and may be subject to legal privilege. This

Market Report : 20 July 2020

3rd Floor, AFGRI Building 12 Byls Bridge Boulevard Highveld Extension 73