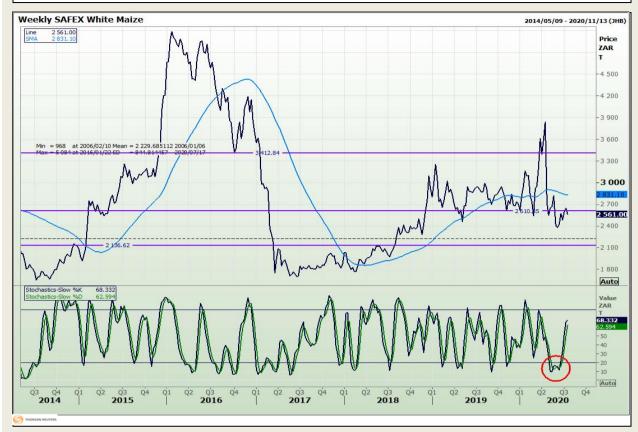

## **Technical Analysis**

South African Futures Exchange - Maize

DISCLAIMER: This report has been prepared by GroCapital Financial Services Pty Ltd, a wholly owned subsidiary of AFGRI Operations Limitedis provided to you for information purposes only.GROCAPITAL AND AFGRI hereby certify that the views expressed in this report were obtained from sources which GROCAPITAL AND AFGRI consider to be reliable.GROCAPITAL AND AFGRI do not make any representations or give any guarantees or warranties, expressed or implied, as to the correctness, accuracy or completeness of the report.Net here GROCAPITAL AND AFGRI, nor any of their respective officers, directors, partners or employees, shall assume any liability for any losses arising from errors or omissions in the opinions, forecasts or information, irrespective of whether there has been any negligence by GroCapital and AFGRI, their affiliate, or their respective officers, directors, partners or employees, regardless of whether such damages were foreseen or unforeseen. The information contained in this report is confidential and may be subject to legal privilege. This

Market Report : 20 July 2020

3rd Floor, AFGRI Building 12 Byls Bridge Boulevard Highveld Extension 73