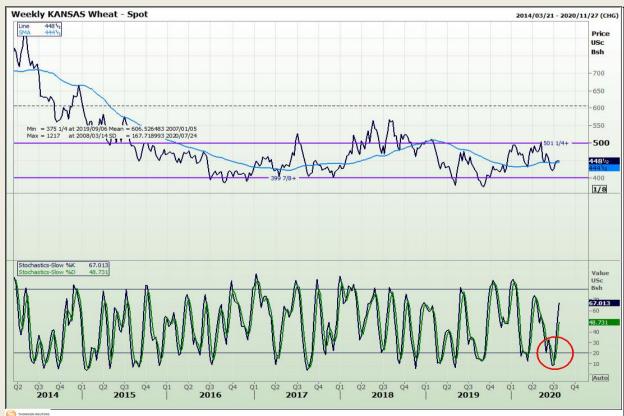

Market Report : 20 July 2020

3rd Floor, AFGRI Building 12 Byls Bridge Boulevard Highveld Extension 73

### **Technical Analysis**

Chicago Board of Trade and Kansas Board of Trade - Wheat

DISCLAIMER: This report has been prepared by GroCapital Financial Services Pty Ltd, a wholly owned subsidiary of AFGRI Operations Limitedis provided to you for information purposes only.GROCAPITAL AND AFGRI hereby certify that the views expressed in this report were obtained from sources which GROCAPITAL AND AFGRI consider to be reliable.GROCAPITAL AND AFGRI do not make any representations or give any guarantees or warranties, expressed or implied, as to the correctness, accuracy or completeness of the report.Neither GROCAPITAL AND AFGRI, on any of their respective officers, directors, partners or employees, shall assume any liability for any losses arising from errors or omissions in the opinions, forecasts or information, irrespective of whether there has been any negligence by GroCapital and AFGRI, their affiliate, or their respective officers, directors, partners or employees, regardless of whether such damages were foreseen or unforeseen. The information contained in this report is confidential and may be subject to legal privilege. This