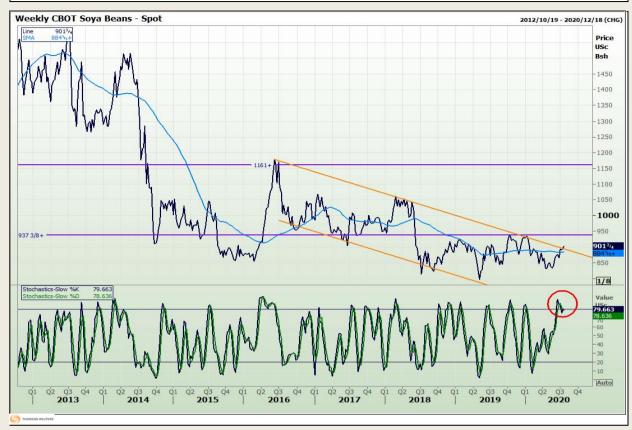

## **Technical Analysis**

Chicago Board of Trade - Soybeans

DISCLAIMER: This report has been prepared by GroCapital Financial Services Pty Ltd, a wholly owned subsidiary of AFGRI Operations Limitedis provided to you for information purposes only.GROCAPITAL AND AFGRI hereby certify that the views expressed in this report were obtained from sources which GROCAPITAL AND AFGRI consider to be reliable.GROCAPITAL AND AFGRI do not make any representations or give any guarantees or warranties, expressed or implied, as to the correctness, accuracy or completeness of the report.Net here GROCAPITAL AND AFGRI, nor any of their respective officers, directors, partners or employees shall assume any liability for any losses arising from errors or omissions in the opinions, forecasts or information, irrespective of whether there has been any negligence by GroCapital and AFGRI, their affiliate, or their respective officers, directors, partners or employees, regardless of whether such damages were foreseen or unforeseen. The information contained in this report is confidential and may be subject to legal privilege. This

Market Report : 20 July 2020

3rd Floor, AFGRI Building 12 Byls Bridge Boulevard Highveld Extension 73