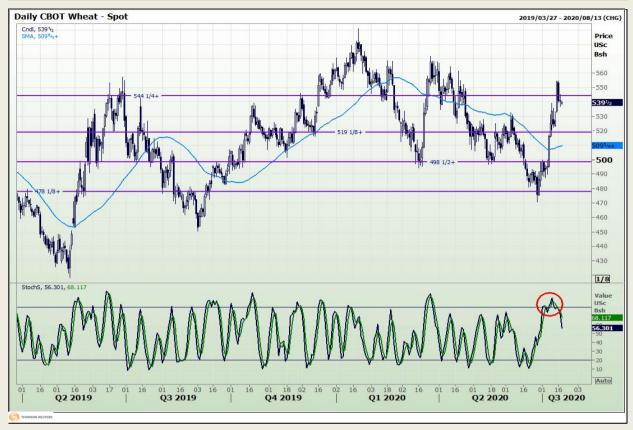

## **Technical Analysis**

Chicago Board of Trade and Kansas Board of Trade - Wheat

DISCLAIMER: This report has been prepared by GroCapital Financial Services Pty Ltd, a wholly owned subsidiary of AFGRI Operations Limitedis provided to you for information purposes only.GROCAPITAL AND AFGRI hereby certify that the views expressed in this report were obtained from sources which GROCAPITAL AND AFGRI consider to be reliable.GROCAPITAL AND AFGRI do not make any representations or give any guarantees or warranties, expressed or implied, as to the correctness, accuracy or completeness of the report.Neither GROCAPITAL AND AFGRI, nor any of their respective officers, directors, partners or employees, shall assume any liability for any losses arising from errors or omissions in the opinions, forecasts or information, irrespective of whether there has been any negligence by GroCapital and AFGRI, their affiliate, or their respective officers, directors, partners or employees, regardless of whether such damages were foreseen or unforeseen. The information contained in this report is confidential and may be subject to legal privilege. This

Market Report : 20 July 2020

3rd Floor, AFGRI Building 12 Byls Bridge Boulevard Highveld Extension 73