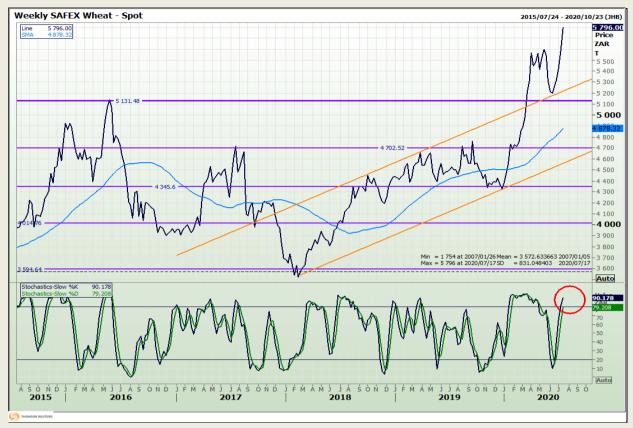

Market Report : 20 July 2020

3rd Floor, AFGRI Building 12 Byls Bridge Boulevard Highveld Extension 73

## **Technical Analysis**

South African Futures Exchange - Wheat

DISCLAIMER: This report has been prepared by GroCapital Financial Services Pty Ltd, a wholly owned subsidiary of AFGRI Operations Limitedis provided to you for information purposes only.GROCAPITAL AND AFGRI hereby certify that the views expressed in this report were obtained from sources which GROCAPITAL AND AFGRI consider to be reliable.GROCAPITAL AND AFGRI do not make any representations or give any guarantees or warranties, expressed or implied, as to the correctness, accuracy or completeness of the report.Net Horn GROCAPITAL AND AFGRI, nor any of their respective forces, directors, partners or employees, shall assume any liability for any losses arising from errors or omissions in the opinions, forecasts or information, irrespective of whether there has been any negligence by GroCapital and AFGRI, their affiliate, or their respective officers, directors, partners or employees, regardless of whether such damages were foreseen or unforeseen. The information contained in this report is confidential and may be subject to legal privilege. This