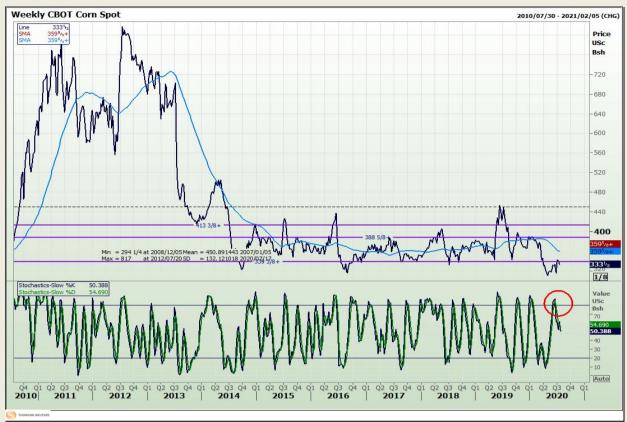

## **Technical Analysis**

Chicago Board of Trade - Corn

DISCLAIMER: This report has been prepared by GroCapital Financial Services Pty Ltd, a wholly owned subsidiary of AFGRI Operations Limitedis provided to you for information purposes only.GROCAPITAL AND AFGRI hereby certify that the views expressed in this report were obtained from sources which GROCAPITAL AND AFGRI consider to be reliable.GROCAPITAL AND AFGRI do not make any representations or give any guarantees or warranties, expressed or implied, as to the correctness, accuracy or completeness of the report.Net here GROCAPITAL AND AFGRI, nor any of their respective officers, directors, partners or employees shall assume any liability for any losses arising from errors or omissions in the opinions, forecasts or information, irrespective of whether there has been any negligence by GroCapital and AFGRI, their affiliate, or their respective officers, directors, partners or employees, regardless of whether such damages were foreseen or unforeseen. The information contained in this report is confidential and may be subject to legal privilege. This

Market Report : 20 July 2020

3rd Floor, AFGRI Building 12 Byls Bridge Boulevard Highveld Extension 73