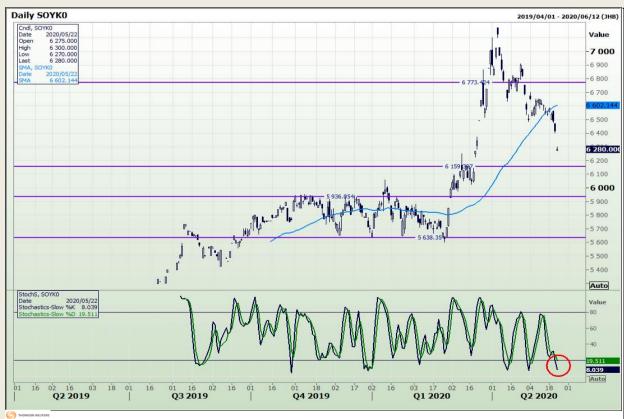

## **Technical Analysis**

Chicago Board of Trade - Soybeans

DISCLAIMER: This report has been prepared by GroCapital Financial Services Pty Ltd, a wholly owned subsidiary of AFGRI Operations Limitedis provided to you for information purposes only.GROCAPITAL AND AFGRI hereby certify that the views expressed in this report were obtained from sources which GROCAPITAL AND AFGRI consider to be reliable.GROCAPITAL AND AFGRI do not make any representations or give any guarantees or warranties, expressed or implied, as to the correctness, accuracy or completeness of the report.Net here GROCAPITAL AND AFGRI, nor any of their respective officers, directors, partners or employees shall assume any liability for any losses arising from errors or omissions in the opinions, forecasts or information, irrespective of whether there has been any negligence by GroCapital and AFGRI, their affiliate, or their respective officers, directors, partners or employees, regardless of whether such damages were foreseen or unforeseen. The information contained in this report is confidential and may be subject to legal privilege. This

Market Report : 20 July 2020

3rd Floor, AFGRI Building 12 Byls Bridge Boulevard Highveld Extension 73