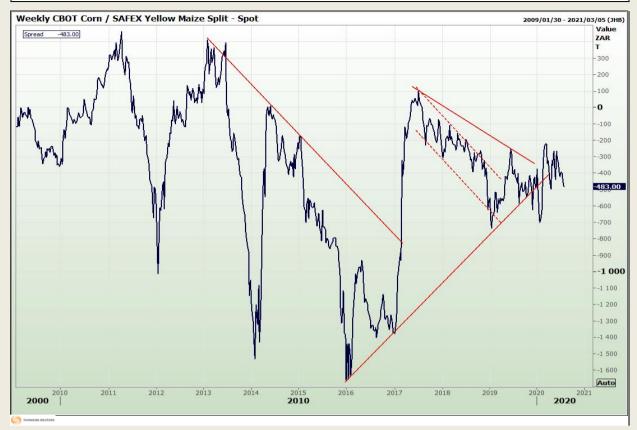

## **Technical Analysis**

**CBOT / SAFEX Spreads** 

Market Report : 22 July 2020

3rd Floor, AFGRI Building 12 Byls Bridge Boulevard Highveld Extension 73