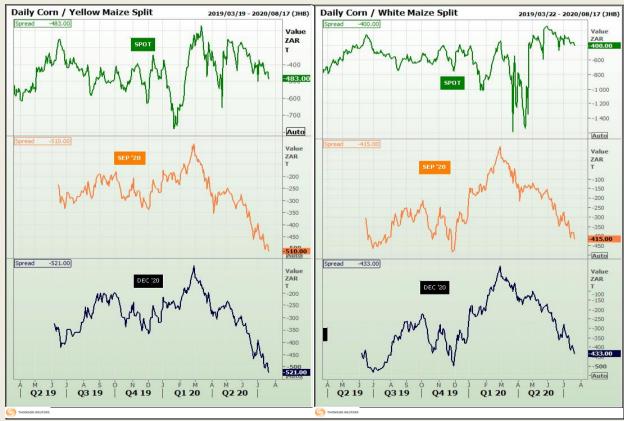

## **Technical Analysis**

**CBOT / SAFEX Spreads** 

Market Report : 22 July 2020

3rd Floor, AFGRI Building 12 Byls Bridge Boulevard Highveld Extension 73