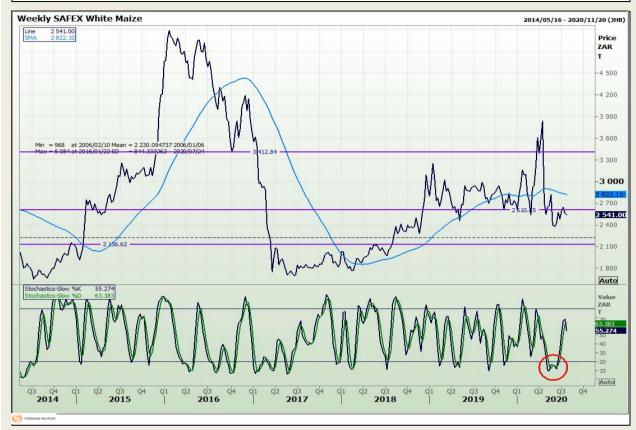

## **Technical Analysis**

South African Futures Exchange - Maize

Market Report : 22 July 2020

3rd Floor, AFGRI Building 12 Byls Bridge Boulevard Highveld Extension 73

# **Technical Analysis**

South African Futures Exchange - Maize

Market Report : 22 July 2020

3rd Floor, AFGRI Building 12 Byls Bridge Boulevard Highveld Extension 73