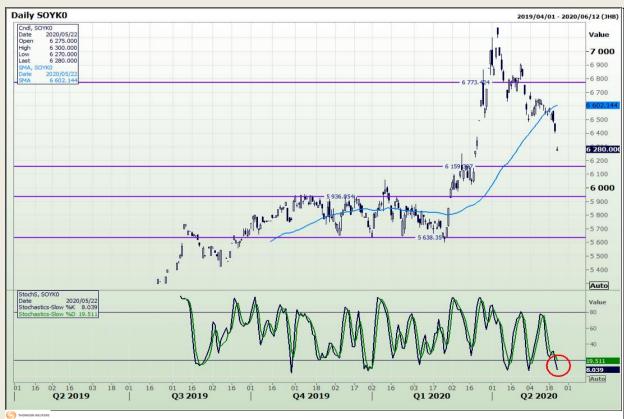

## **Technical Analysis**

Chicago Board of Trade - Soybeans

Market Report : 22 July 2020

3rd Floor, AFGRI Building 12 Byls Bridge Boulevard Highveld Extension 73