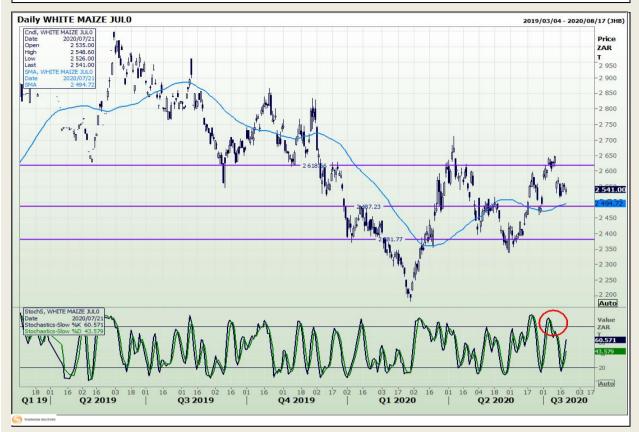

# **Technical Analysis**

South African Futures Exchange - Maize

Market Report : 22 July 2020

3rd Floor, AFGRI Building 12 Byls Bridge Boulevard Highveld Extension 73