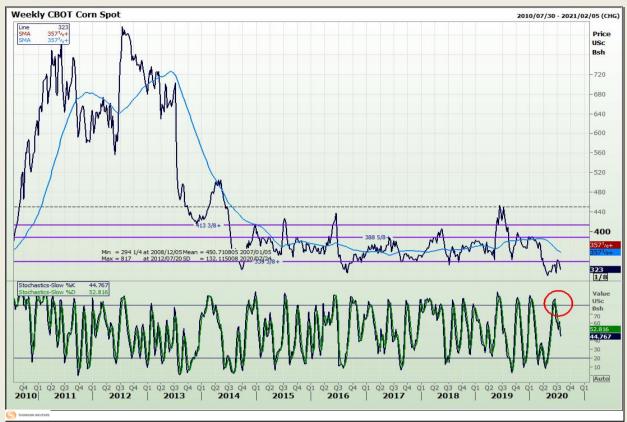

## **Technical Analysis**

Chicago Board of Trade - Corn

Market Report : 22 July 2020

3rd Floor, AFGRI Building 12 Byls Bridge Boulevard Highveld Extension 73