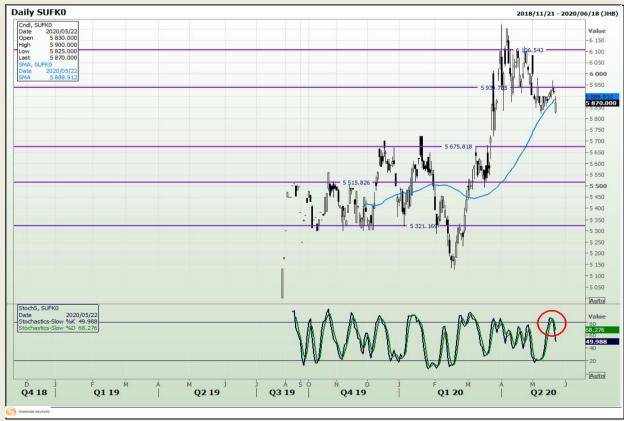

# **Technical Analysis**

South African Futures Exchange - Wheat







Market Report : 22 July 2020

3rd Floor, AFGRI Building 12 Byls Bridge Boulevard Highveld Extension 73

## **Technical Analysis**

Chicago Board of Trade and Kansas Board of Trade - Wheat







Market Report : 22 July 2020

3rd Floor, AFGRI Building 12 Byls Bridge Boulevard Highveld Extension 73

## **Technical Analysis**

Chicago Board of Trade - Soybeans







Market Report : 22 July 2020

3rd Floor, AFGRI Building 12 Byls Bridge Boulevard Highveld Extension 73

# **Technical Analysis**

**South African Futures Exchange - Soybeans** 







Market Report : 22 July 2020

3rd Floor, AFGRI Building 12 Byls Bridge Boulevard Highveld Extension 73

# **Technical Analysis**

South African Futures Exchange - Sunflower