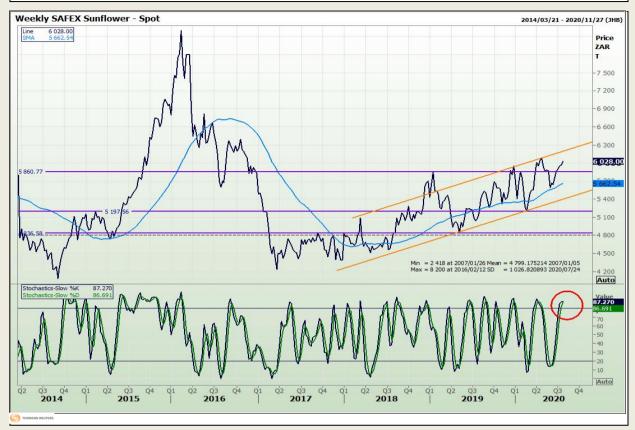

3

# **Technical Analysis**

South African Futures Exchange - Wheat







Market Report : 22 July 2020

3rd Floor, AFGRI Building 12 Byls Bridge Boulevard Highveld Extension 73

## **Technical Analysis**

Chicago Board of Trade and Kansas Board of Trade - Wheat







Market Report : 22 July 2020

3rd Floor, AFGRI Building 12 Byls Bridge Boulevard Highveld Extension 73

## **Technical Analysis**

Chicago Board of Trade - Soybeans







Market Report : 22 July 2020

3rd Floor, AFGRI Building 12 Byls Bridge Boulevard Highveld Extension 73

# **Technical Analysis**

**South African Futures Exchange - Soybeans** 







Market Report : 22 July 2020

3rd Floor, AFGRI Building 12 Byls Bridge Boulevard Highveld Extension 73

# **Technical Analysis**

South African Futures Exchange - Sunflower