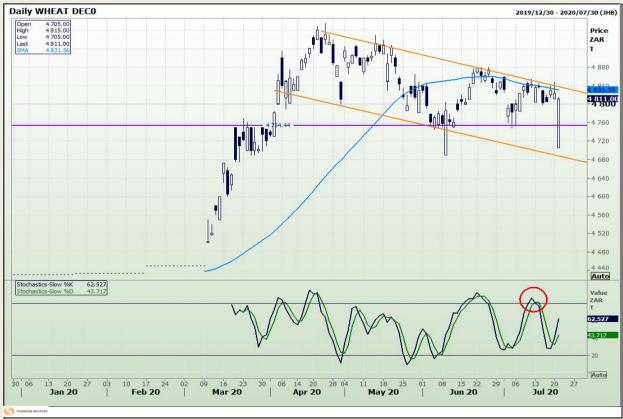

# **Technical Analysis**

South African Futures Exchange - Wheat

Market Report : 22 July 2020

3rd Floor, AFGRI Building 12 Byls Bridge Boulevard Highveld Extension 73