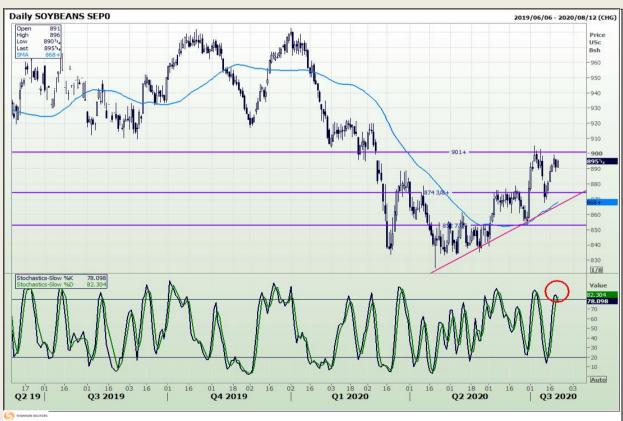

## **Technical Analysis**

Chicago Board of Trade - Soybeans

Market Report : 22 July 2020

3rd Floor, AFGRI Building 12 Byls Bridge Boulevard Highveld Extension 73