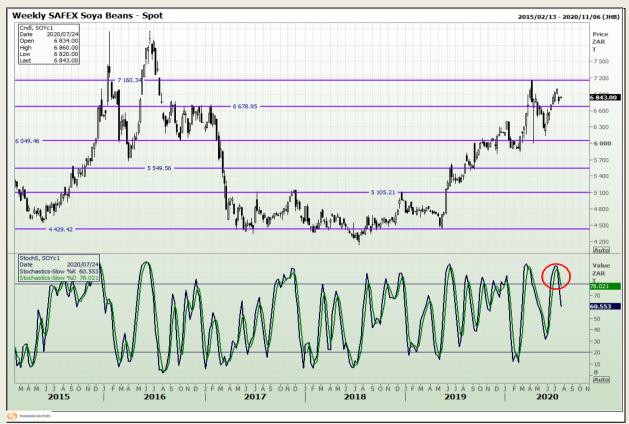

# **Technical Analysis**

**South African Futures Exchange - Soybeans** 

Market Report : 22 July 2020

3rd Floor, AFGRI Building 12 Byls Bridge Boulevard Highveld Extension 73