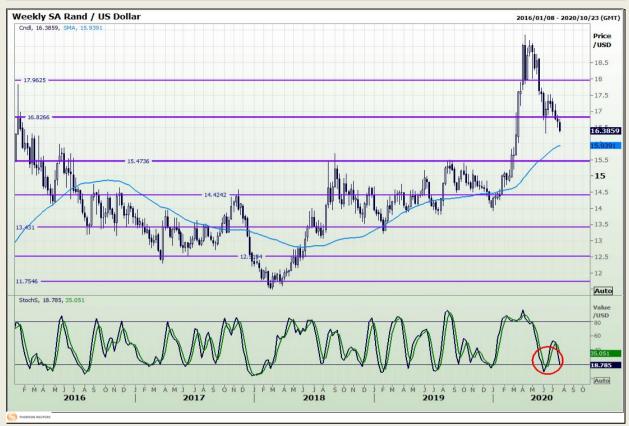

# **Technical Analysis**

Rand / US Dollar

Market Report : 22 July 2020

3rd Floor, AFGRI Building 12 Byls Bridge Boulevard Highveld Extension 73