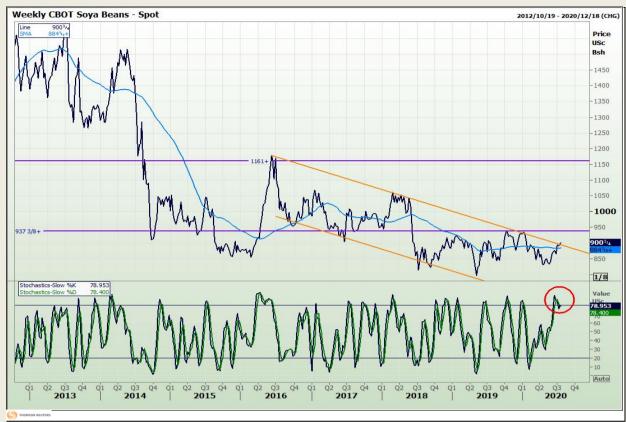

## **Technical Analysis**

Chicago Board of Trade - Soybeans

Market Report : 22 July 2020

3rd Floor, AFGRI Building 12 Byls Bridge Boulevard Highveld Extension 73