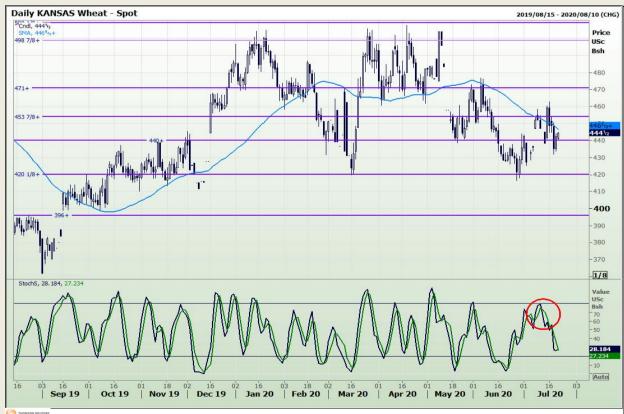

## **Technical Analysis**

Chicago Board of Trade and Kansas Board of Trade - Wheat

Market Report : 22 July 2020

3rd Floor, AFGRI Building 12 Byls Bridge Boulevard Highveld Extension 73