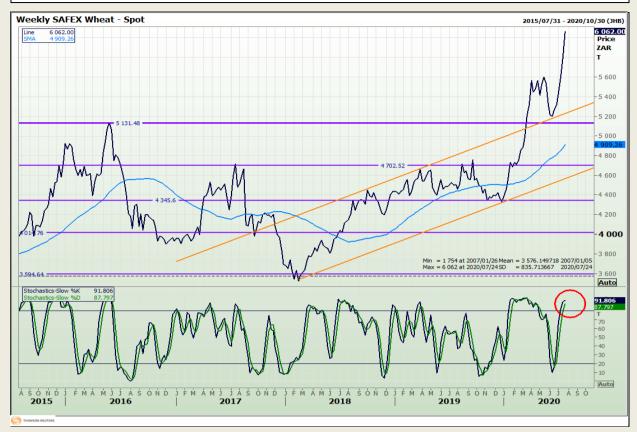

# **Technical Analysis**

South African Futures Exchange - Wheat

Market Report : 22 July 2020

3rd Floor, AFGRI Building 12 Byls Bridge Boulevard Highveld Extension 73