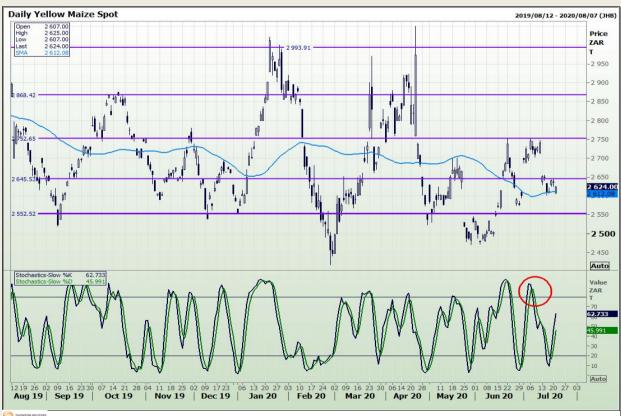

# **Technical Analysis**

South African Futures Exchange - Maize

Market Report : 22 July 2020

3rd Floor, AFGRI Building 12 Byls Bridge Boulevard Highveld Extension 73