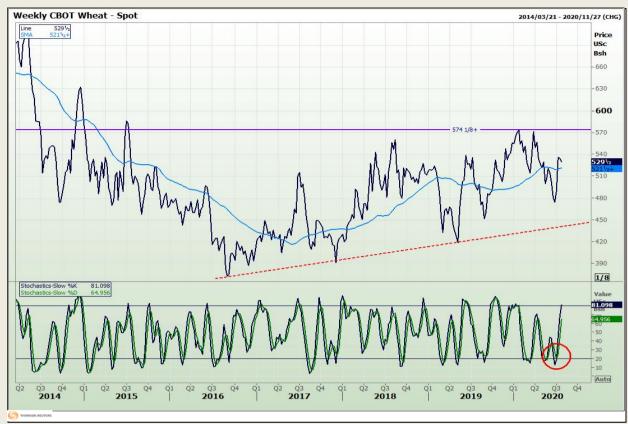

## **Technical Analysis**

Chicago Board of Trade and Kansas Board of Trade - Wheat

Market Report : 22 July 2020

3rd Floor, AFGRI Building 12 Byls Bridge Boulevard Highveld Extension 73