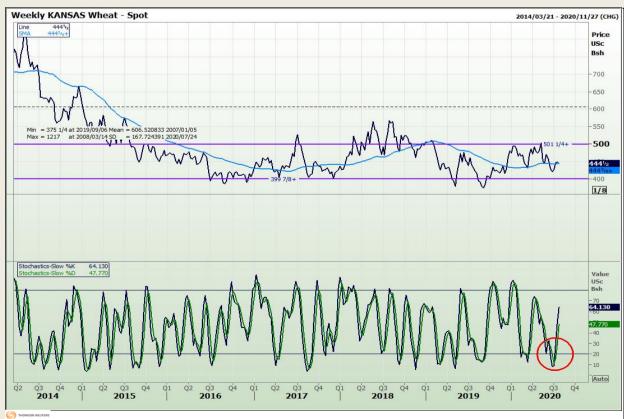

## **Technical Analysis**

Chicago Board of Trade and Kansas Board of Trade - Wheat

Market Report : 22 July 2020

3rd Floor, AFGRI Building 12 Byls Bridge Boulevard Highveld Extension 73