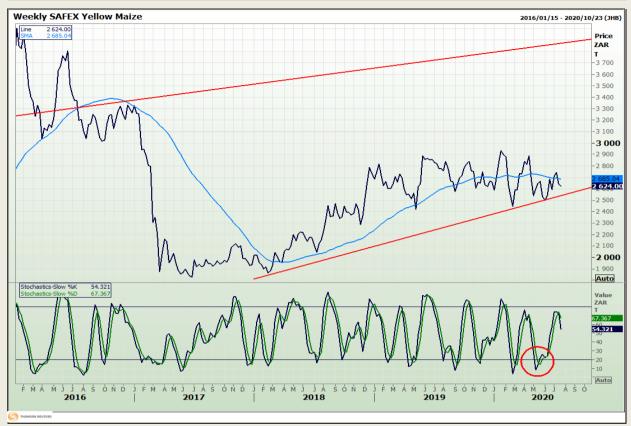

## **Technical Analysis**

South African Futures Exchange - Maize

Market Report : 22 July 2020

3rd Floor, AFGRI Building 12 Byls Bridge Boulevard Highveld Extension 73