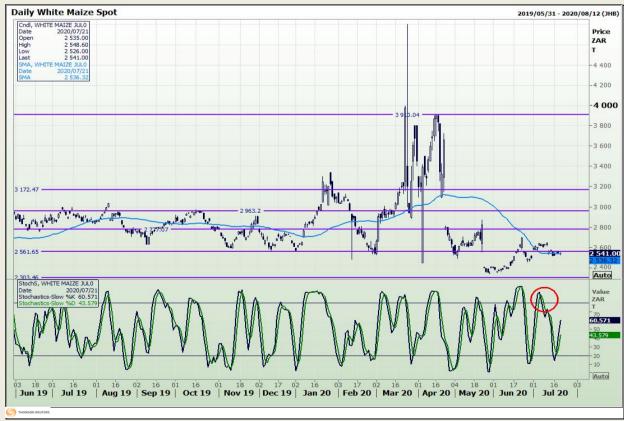

## **Technical Analysis**

South African Futures Exchange - Maize

Market Report : 22 July 2020

3rd Floor, AFGRI Building 12 Byls Bridge Boulevard Highveld Extension 73

# **Technical Analysis**

South African Futures Exchange - Maize

Market Report : 22 July 2020

3rd Floor, AFGRI Building 12 Byls Bridge Boulevard Highveld Extension 73