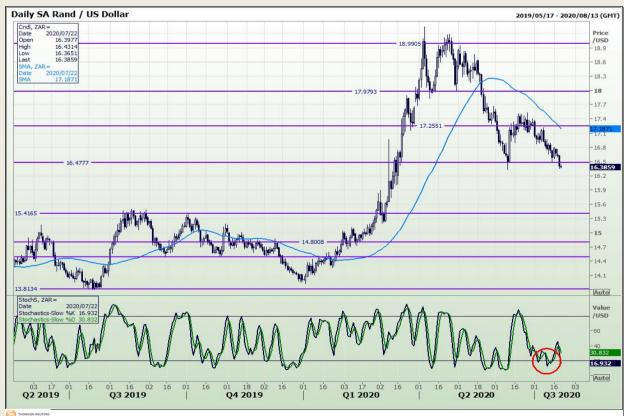

# **Technical Analysis**

Rand / US Dollar

Market Report : 22 July 2020

3rd Floor, AFGRI Building 12 Byls Bridge Boulevard Highveld Extension 73