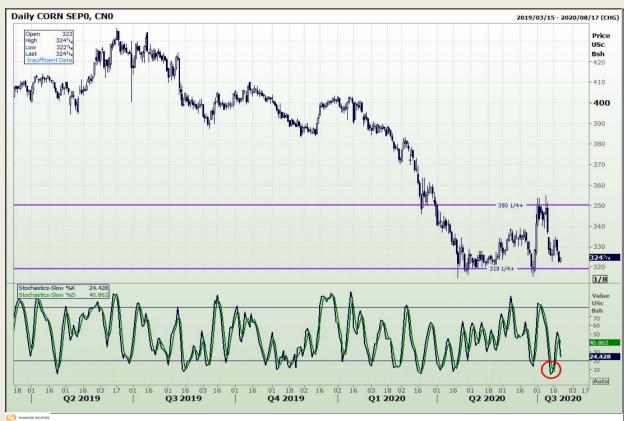

## **Technical Analysis**

Chicago Board of Trade - Corn

Market Report : 22 July 2020

3rd Floor, AFGRI Building 12 Byls Bridge Boulevard Highveld Extension 73