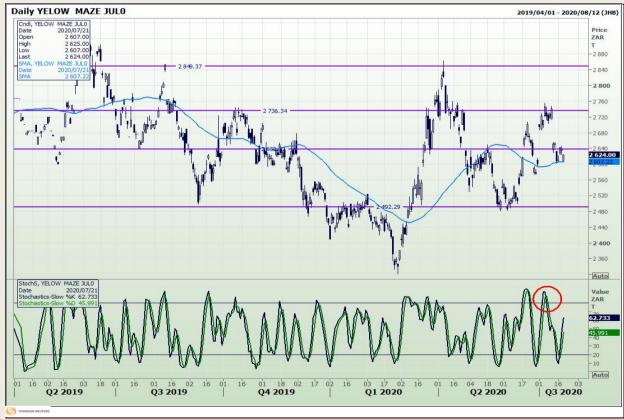

# **Technical Analysis**

South African Futures Exchange - Maize

Market Report : 22 July 2020

3rd Floor, AFGRI Building 12 Byls Bridge Boulevard Highveld Extension 73