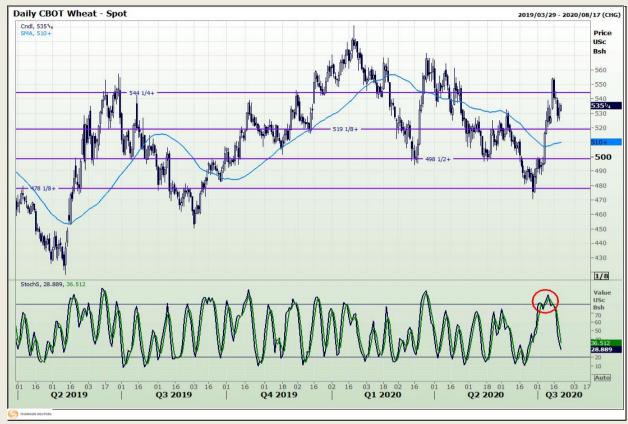

## **Technical Analysis**

Chicago Board of Trade and Kansas Board of Trade - Wheat

Market Report : 22 July 2020

3rd Floor, AFGRI Building 12 Byls Bridge Boulevard Highveld Extension 73