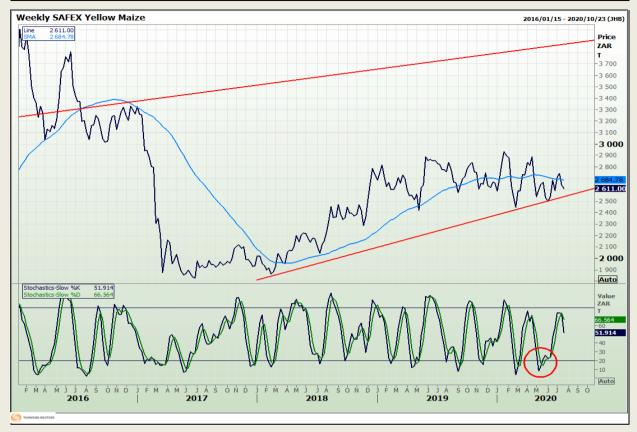

# **Technical Analysis**

South African Futures Exchange - Maize

Market Report: 23 July 2020

3rd Floor, AFGRI Building 12 Byls Bridge Boulevard Highveld Extension 73