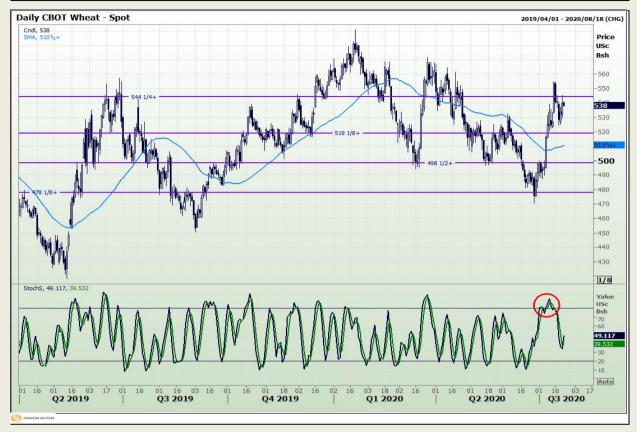

# **Technical Analysis**

Chicago Board of Trade and Kansas Board of Trade - Wheat

Market Report : 23 July 2020

3rd Floor, AFGRI Building 12 Byls Bridge Boulevard Highveld Extension 73