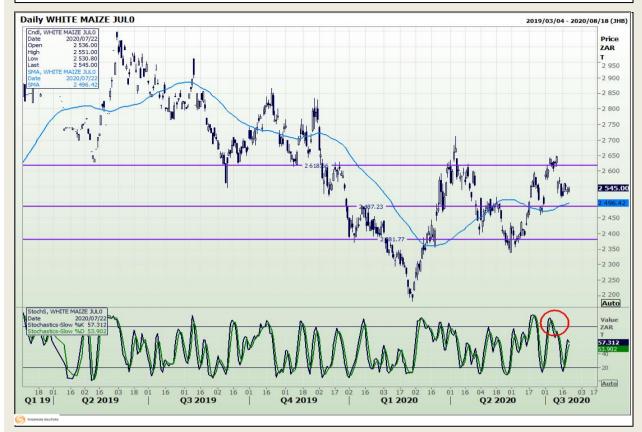

# **Technical Analysis**

South African Futures Exchange - Maize

Market Report : 23 July 2020

3rd Floor, AFGRI Building 12 Byls Bridge Boulevard Highveld Extension 73