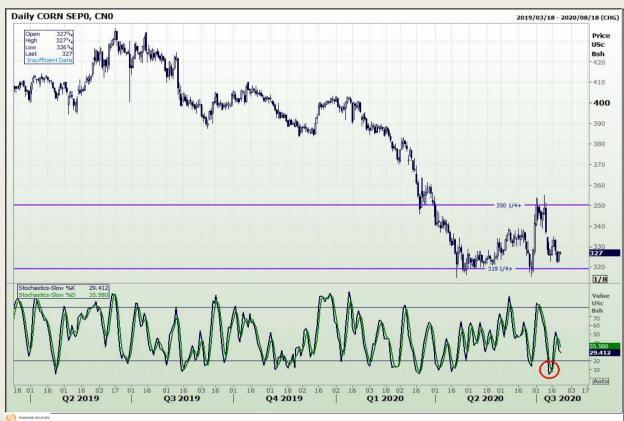

# **Technical Analysis**

Chicago Board of Trade - Corn

Market Report: 23 July 2020

3rd Floor, AFGRI Building 12 Byls Bridge Boulevard Highveld Extension 73