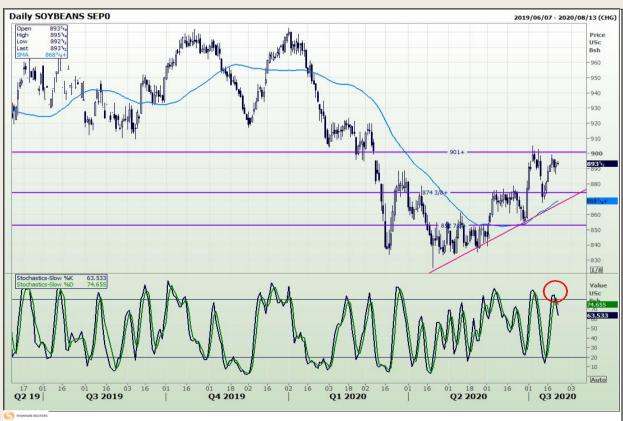

# **Technical Analysis**

Chicago Board of Trade - Soybeans

Market Report : 23 July 2020

3rd Floor, AFGRI Building 12 Byls Bridge Boulevard Highveld Extension 73