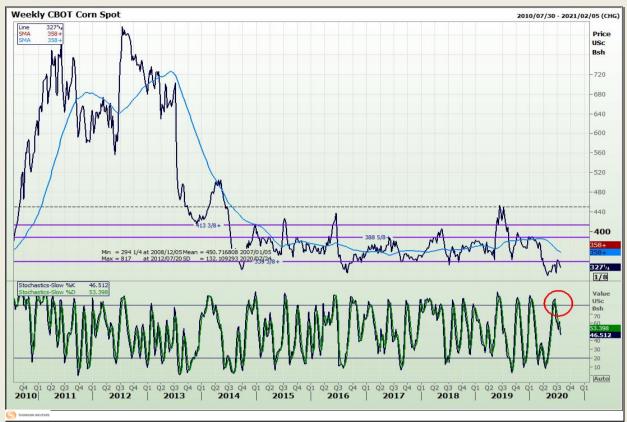

# **Technical Analysis**

Chicago Board of Trade - Corn

Market Report: 23 July 2020

3rd Floor, AFGRI Building 12 Byls Bridge Boulevard Highveld Extension 73