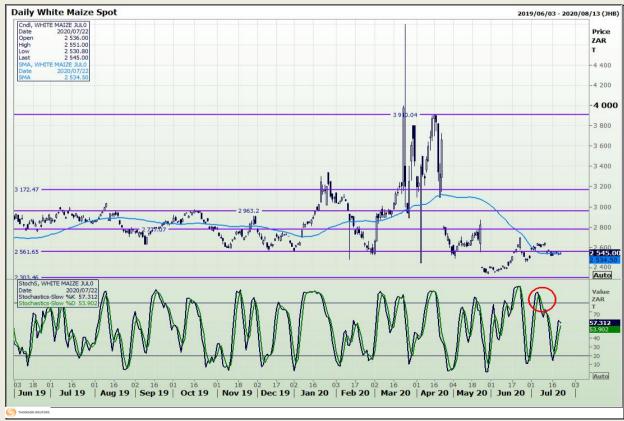

# **Technical Analysis**

South African Futures Exchange - Maize

Market Report: 23 July 2020

3rd Floor, AFGRI Building 12 Byls Bridge Boulevard Highveld Extension 73