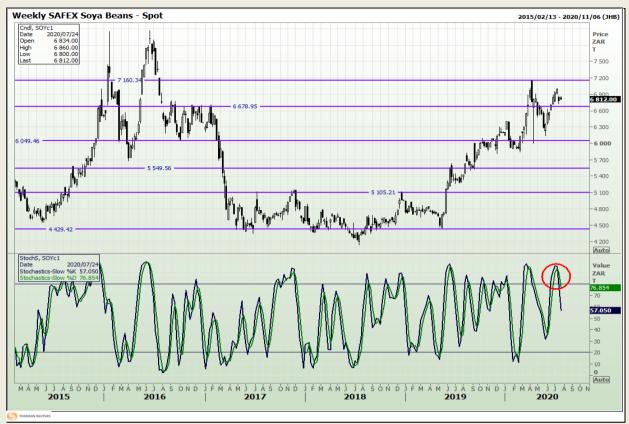

# **Technical Analysis**

**South African Futures Exchange - Soybeans** 

Market Report: 23 July 2020

3rd Floor, AFGRI Building 12 Byls Bridge Boulevard Highveld Extension 73