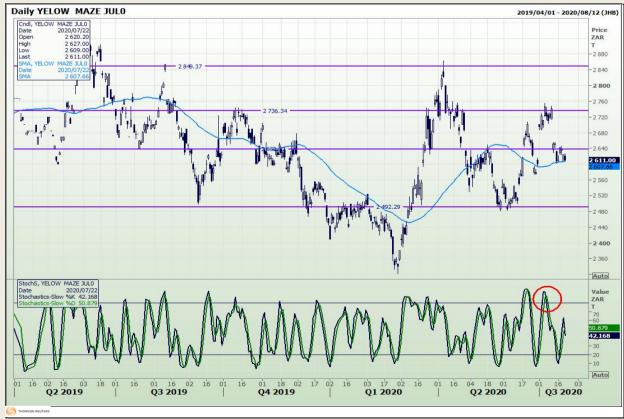

# **Technical Analysis**

South African Futures Exchange - Maize

Market Report : 23 July 2020

3rd Floor, AFGRI Building 12 Byls Bridge Boulevard Highveld Extension 73