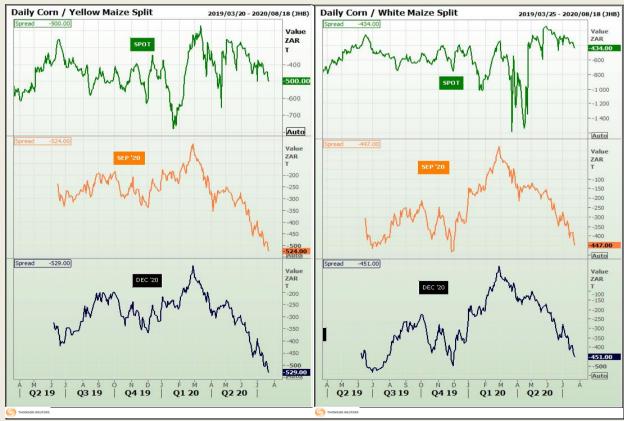

# **Technical Analysis**

**CBOT / SAFEX Spreads** 

Market Report: 23 July 2020

3rd Floor, AFGRI Building 12 Byls Bridge Boulevard Highveld Extension 73