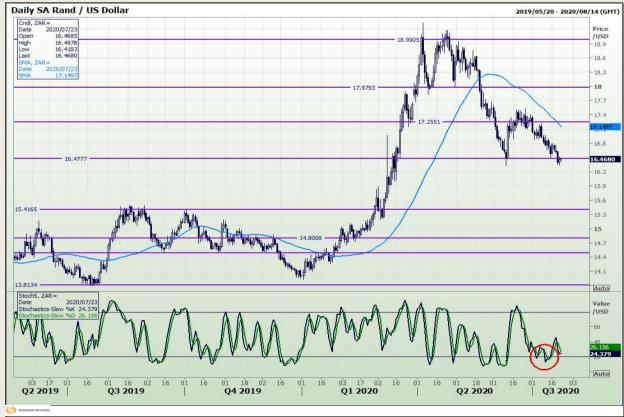

# **Technical Analysis**

Rand / US Dollar

Market Report: 23 July 2020

3rd Floor, AFGRI Building 12 Byls Bridge Boulevard Highveld Extension 73