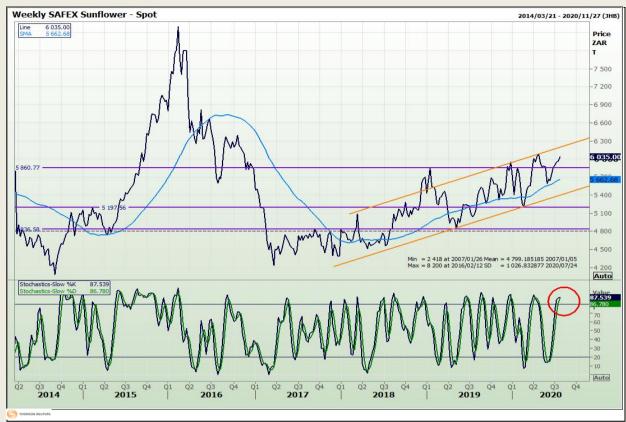

n 73

# **Technical Analysis**

South African Futures Exchange - Wheat







Market Report : 23 July 2020

3rd Floor, AFGRI Building 12 Byls Bridge Boulevard Highveld Extension 73

# **Technical Analysis**

Chicago Board of Trade and Kansas Board of Trade - Wheat







Market Report : 23 July 2020

3rd Floor, AFGRI Building 12 Byls Bridge Boulevard Highveld Extension 73

# **Technical Analysis**

Chicago Board of Trade - Soybeans







Market Report : 23 July 2020

3rd Floor, AFGRI Building 12 Byls Bridge Boulevard Highveld Extension 73

# **Technical Analysis**

**South African Futures Exchange - Soybeans** 







Market Report: 23 July 2020

3rd Floor, AFGRI Building 12 Byls Bridge Boulevard Highveld Extension 73

# **Technical Analysis**

South African Futures Exchange - Sunflower