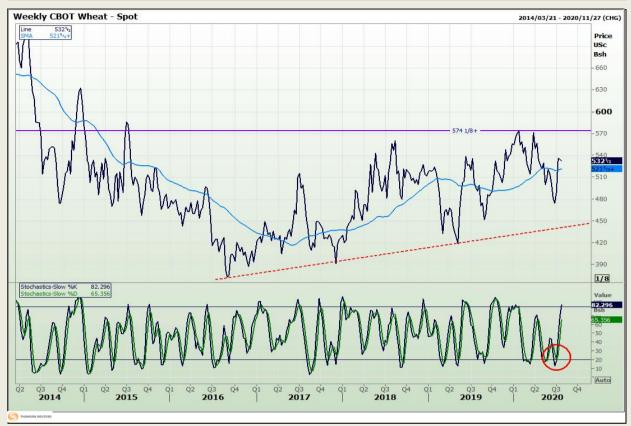

# **Technical Analysis**

Chicago Board of Trade and Kansas Board of Trade - Wheat

Market Report : 23 July 2020

3rd Floor, AFGRI Building 12 Byls Bridge Boulevard Highveld Extension 73