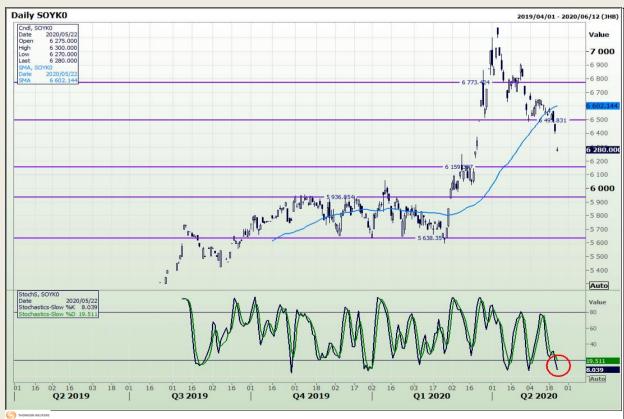

# **Technical Analysis**

Chicago Board of Trade - Soybeans

Market Report : 23 July 2020

3rd Floor, AFGRI Building 12 Byls Bridge Boulevard Highveld Extension 73