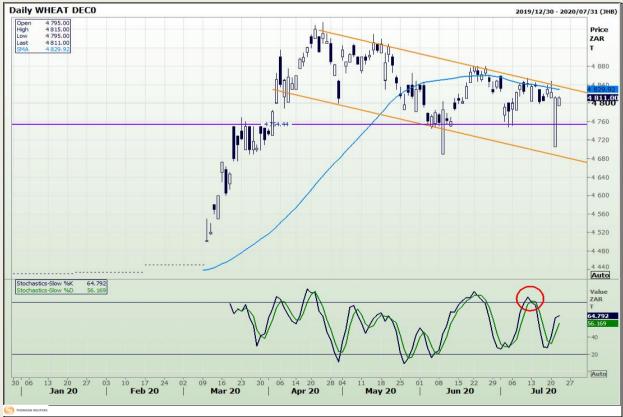

# **Technical Analysis**

South African Futures Exchange - Wheat

Market Report : 23 July 2020

3rd Floor, AFGRI Building 12 Byls Bridge Boulevard Highveld Extension 73