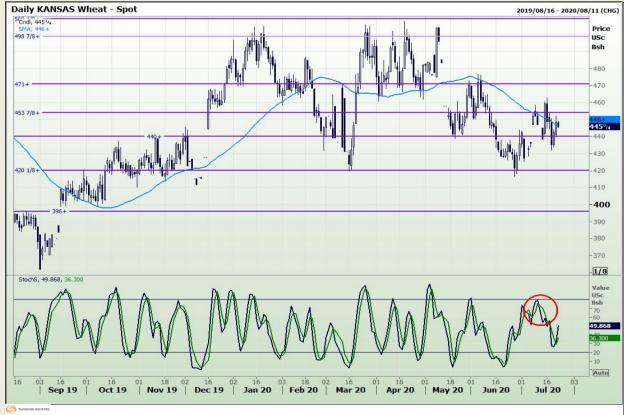

# **Technical Analysis**

Chicago Board of Trade and Kansas Board of Trade - Wheat

Market Report : 23 July 2020

3rd Floor, AFGRI Building 12 Byls Bridge Boulevard Highveld Extension 73