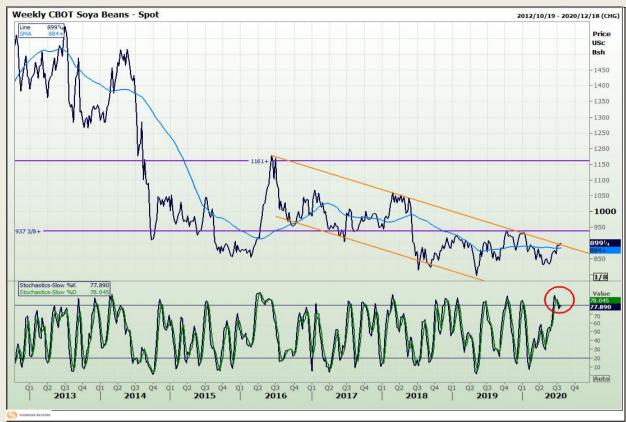

# **Technical Analysis**

Chicago Board of Trade - Soybeans

Market Report : 23 July 2020

3rd Floor, AFGRI Building 12 Byls Bridge Boulevard Highveld Extension 73