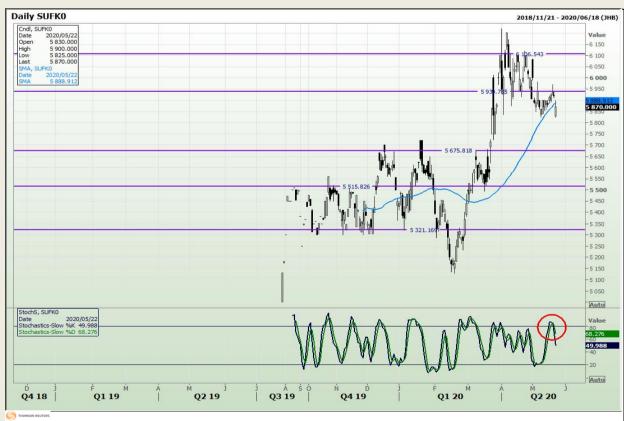

73

# **Technical Analysis**

South African Futures Exchange - Wheat







Market Report : 23 July 2020

3rd Floor, AFGRI Building 12 Byls Bridge Boulevard Highveld Extension 73

# **Technical Analysis**

Chicago Board of Trade and Kansas Board of Trade - Wheat







Market Report : 23 July 2020

3rd Floor, AFGRI Building 12 Byls Bridge Boulevard Highveld Extension 73

# **Technical Analysis**

Chicago Board of Trade - Soybeans







Market Report : 23 July 2020

3rd Floor, AFGRI Building 12 Byls Bridge Boulevard Highveld Extension 73

# **Technical Analysis**

**South African Futures Exchange - Soybeans** 







Market Report: 23 July 2020

3rd Floor, AFGRI Building 12 Byls Bridge Boulevard Highveld Extension 73

# **Technical Analysis**

South African Futures Exchange - Sunflower