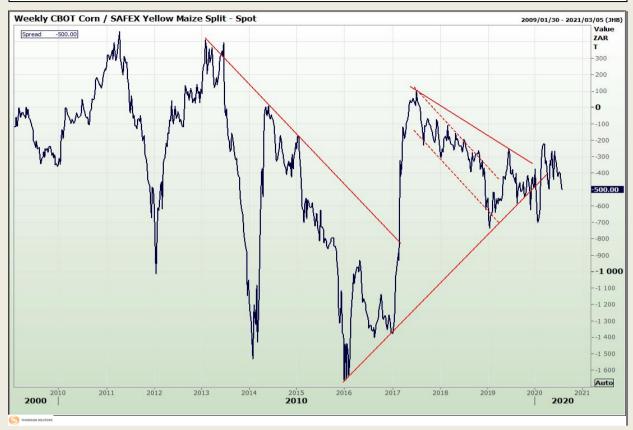

# **Technical Analysis**

**CBOT / SAFEX Spreads** 

Market Report: 23 July 2020

3rd Floor, AFGRI Building 12 Byls Bridge Boulevard Highveld Extension 73