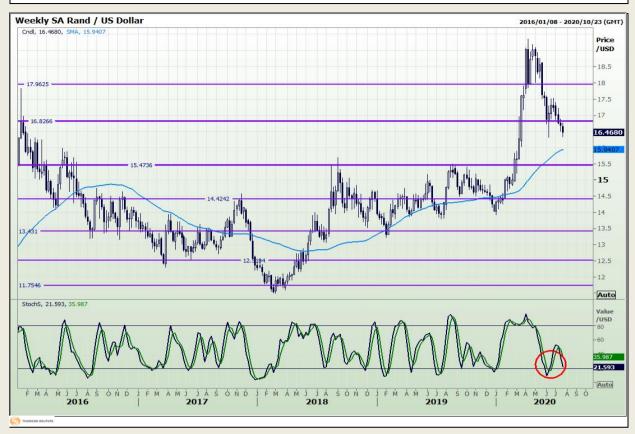

# **Technical Analysis**

Rand / US Dollar

Market Report: 23 July 2020

3rd Floor, AFGRI Building 12 Byls Bridge Boulevard Highveld Extension 73