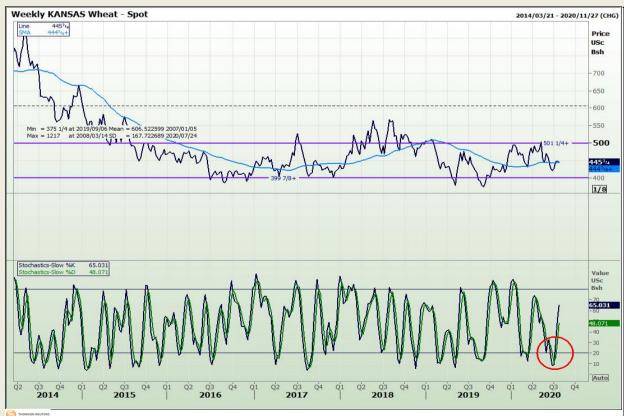

# **Technical Analysis**

Chicago Board of Trade and Kansas Board of Trade - Wheat

Market Report : 23 July 2020

3rd Floor, AFGRI Building 12 Byls Bridge Boulevard Highveld Extension 73