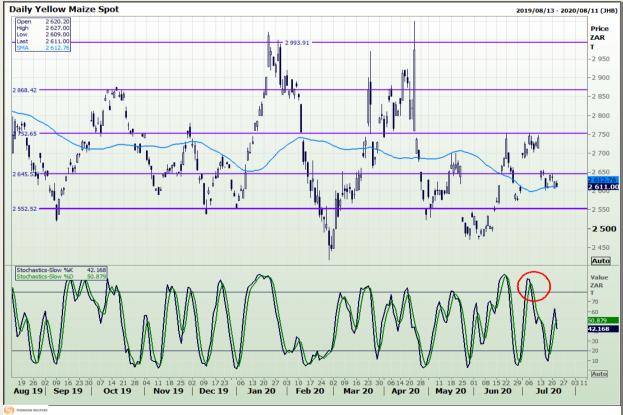

# **Technical Analysis**

South African Futures Exchange - Maize

Market Report : 23 July 2020

3rd Floor, AFGRI Building 12 Byls Bridge Boulevard Highveld Extension 73