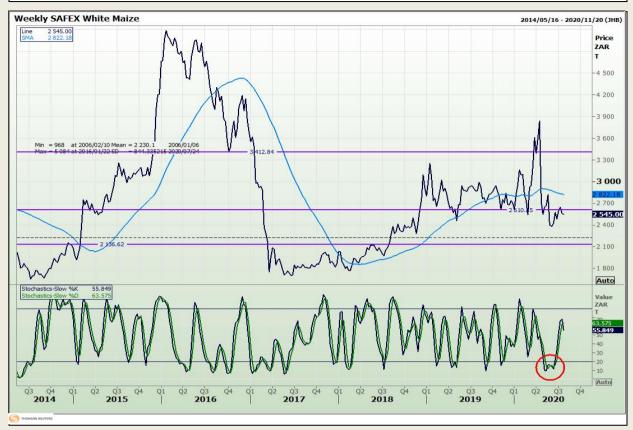

# **Technical Analysis**

South African Futures Exchange - Maize

Market Report: 23 July 2020

3rd Floor, AFGRI Building 12 Byls Bridge Boulevard Highveld Extension 73