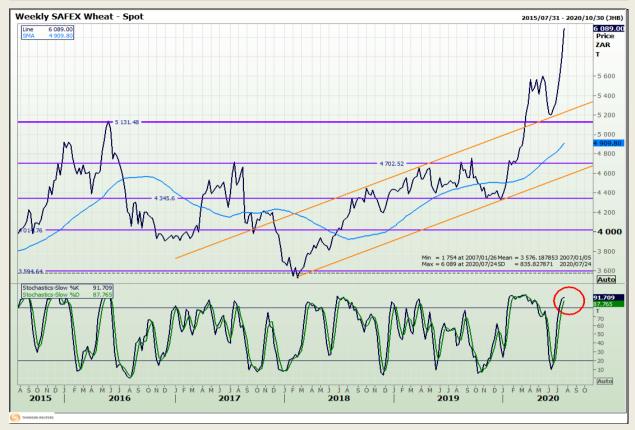

# **Technical Analysis**

South African Futures Exchange - Wheat

Market Report : 23 July 2020

3rd Floor, AFGRI Building 12 Byls Bridge Boulevard Highveld Extension 73