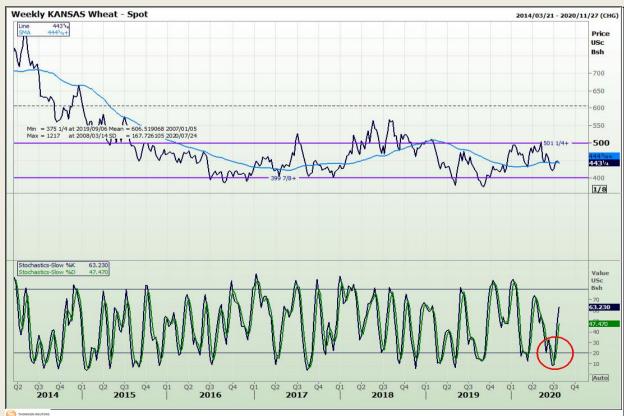

# **Technical Analysis**

Chicago Board of Trade and Kansas Board of Trade - Wheat

DISCLAIMER: This report has been prepared by GroCapital Financial Services Pty Ltd, a wholly owned subsidiary of AFGRI Operations Limitedis provided to you for information purposes only.GROCAPITAL AND AFGRI hereby certify that the views expressed in this report were obtained from sources which GROCAPITAL AND AFGRI consider to be reliable.GROCAPITAL AND AFGRI do not make any representations or give any guarantees or warranties, expressed or implied, as to the correctness, accuracy or completeness of the report.Neither GROCAPITAL AND AFGRI, nor any of their respective officers, directors, partners or employees, shall assume any liability for any losses arising from errors or omissions in the opinions, forecasts or information, irrespective of whether there has been any negligence by GroCapital and AFGRI, their affiliate, or their respective officers, directors, partners or employees, regardless of whether such damages were foreseen or unforeseen. The information contained in this report is confidential and may be subject to legal privilege. This

Market Report: 24 July 2020

3rd Floor, AFGRI Building 12 Byls Bridge Boulevard Highveld Extension 73