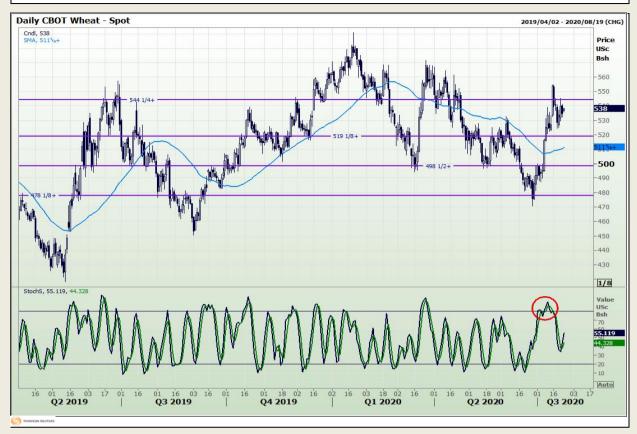

# **Technical Analysis**

Chicago Board of Trade and Kansas Board of Trade - Wheat

DISCLAIMER: This report has been prepared by GroCapital Financial Services Pty Ltd, a wholly owned subsidiary of AFGRI Operations Limitedis provided to you for information purposes only.GROCAPITAL AND AFGRI hereby certify that the views expressed in this report were obtained from sources which GROCAPITAL AND AFGRI consider to be reliable.GROCAPITAL AND AFGRI do not make any representations or give any guarantees or warranties, expressed or implied, as to the correctness, accuracy or completeness of the report.Neither GROCAPITAL AND AFGRI, nor any of their respective officers, directors, partners or employees, shall assume any liability for any losses arising from errors or omissions in the opinions, forecasts or information, irrespective of whether there has been any negligence by GroCapital and AFGRI, their affiliate, or their respective officers, directors, partners or employees, regardless of whether such damages were foreseen or unforeseen. The information contained in this report is confidential and may be subject to legal privilege. This

Market Report: 24 July 2020

3rd Floor, AFGRI Building 12 Byls Bridge Boulevard Highveld Extension 73