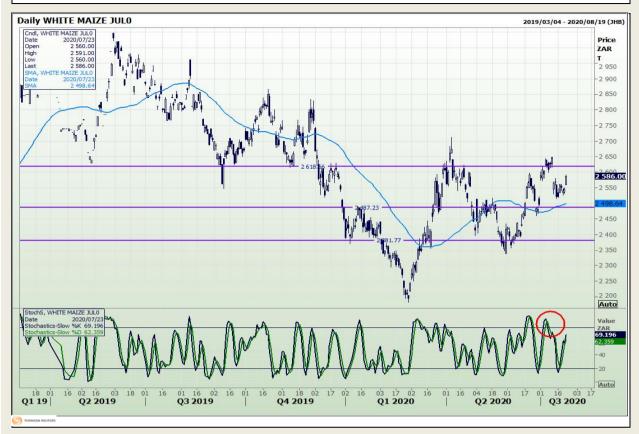

# **Technical Analysis**

South African Futures Exchange - Maize

DISCLAIMER: This report has been prepared by GroCapital Financial Services Pty Ltd, a wholly owned subsidiary of AFGRI Operations Limitedis provided to you for information purposes only.GROCAPITAL AND AFGRI hereby certify that the views expressed in this report were obtained from sources which GROCAPITAL AND AFGRI consider to be reliable.GROCAPITAL AND AFGRI do not make any representations or give any guarantees or warranties, expressed or implied, as to the correctness, accuracy or completeness of the report.Net here GROCAPITAL AND AFGRI, nor any of their respective officers, directors, partners or employees shall assume any liability for any losses arising from errors or omissions in the opinions, forecasts or information, irrespective of whether there has been any negligence by GroCapital and AFGRI, their affiliate, or their respective officers, directors, partners or employees, regardless of whether such damages were foreseen or unforeseen. The information contained in this report is confidential and may be subject to legal privilege. This

Market Report : 24 July 2020

3rd Floor, AFGRI Building 12 Byls Bridge Boulevard Highveld Extension 73