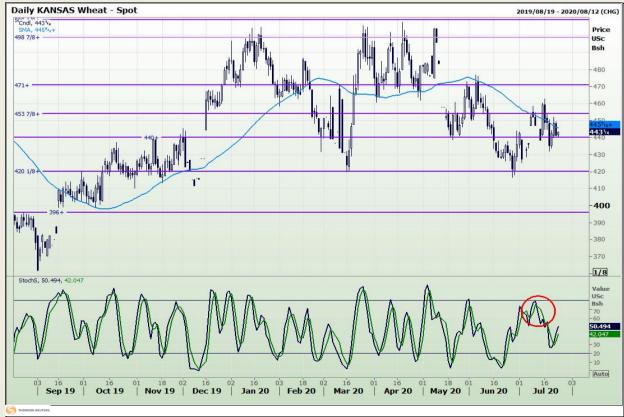

# **Technical Analysis**

Chicago Board of Trade and Kansas Board of Trade - Wheat

DISCLAIMER: This report has been prepared by GroCapital Financial Services Pty Ltd, a wholly owned subsidiary of AFGRI Operations Limitedis provided to you for information purposes only.GROCAPITAL AND AFGRI hereby certify that the views expressed in this report were obtained from sources which GROCAPITAL AND AFGRI consider to be reliable.GROCAPITAL AND AFGRI do not make any representations or give any guarantees or warranties, expressed or implied, as to the correctness, accuracy or completeness of the report.Net here GROCAPITAL AND AFGRI, nor any of their respective officers, directors, partners or employees shall assume any liability for any losses arising from errors or omissions in the opinions, forecasts or information, irrespective of whether there has been any negligence by GroCapital and AFGRI, their affiliate, or their respective officers, directors, partners or employees, regardless of whether such damages were foreseen or unforeseen. The information contained in this report is confidential and may be subject to legal privilege. This

Market Report : 24 July 2020

3rd Floor, AFGRI Building 12 Byls Bridge Boulevard Highveld Extension 73