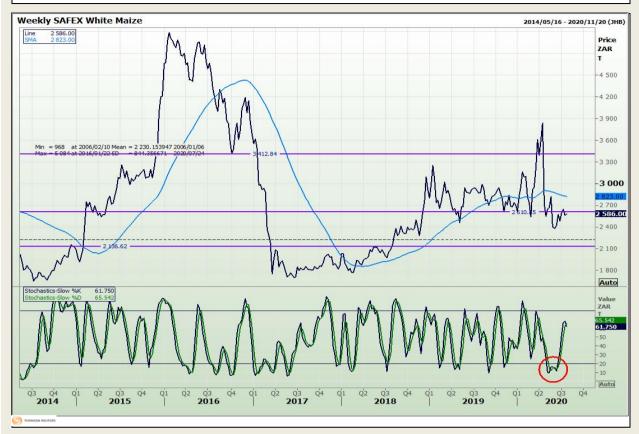

# **Technical Analysis**

South African Futures Exchange - Maize

DISCLAIMER: This report has been prepared by GroCapital Financial Services Pty Ltd, a wholly owned subsidiary of AFGRI Operations Limitedis provided to you for information purposes only.GROCAPITAL AND AFGRI hereby certify that the views expressed in this report were obtained from sources which GROCAPITAL AND AFGRI consider to be reliable.GROCAPITAL AND AFGRI do not make any representations or give any guarantees or warranties, expressed or implied, as to the correctness, accuracy or completeness of the report.Net Hort GROCAPITAL AND AFGRI, nor any of their respective efficiency, directors, partners or employees shall assume any liability for any losses arising from errors or omissions in the opinions, forecasts or information, irrespective of whether there has been any negligence by GroCapital and AFGRI, their affiliate, or their respective officers, directors, partners or employees, regardless of whether such damages were foreseen or unforeseen. The information contained in this report is confidential and may be subject to legal privilege. This