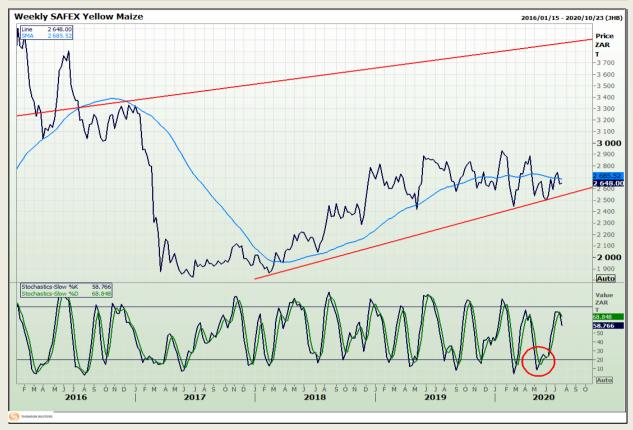

# **Technical Analysis**

South African Futures Exchange - Maize

DISCLAIMER: This report has been prepared by GroCapital Financial Services Pty Ltd, a wholly owned subsidiary of AFGRI Operations Limitedis provided to you for information purposes only.GROCAPITAL AND AFGRI hereby certify that the views expressed in this report were obtained from sources which GROCAPITAL AND AFGRI consider to be reliable.GROCAPITAL AND AFGRI do not make any representations or give any guarantees or warranties, expressed or implied, as to the correctness, accuracy or completeness of the report.Net Hort GROCAPITAL AND AFGRI, nor any of their respective efficiency, directors, partners or employees shall assume any liability for any losses arising from errors or omissions in the opinions, forecasts or information, irrespective of whether there has been any negligence by GroCapital and AFGRI, their affiliate, or their respective officers, directors, partners or employees, regardless of whether such damages were foreseen or unforeseen. The information contained in this report is confidential and may be subject to legal privilege. This

Market Report : 24 July 2020

3rd Floor, AFGRI Building 12 Byls Bridge Boulevard Highveld Extension 73