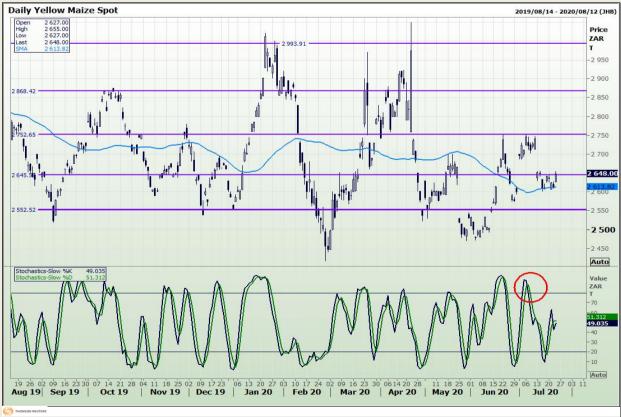

# **Technical Analysis**

South African Futures Exchange - Maize

DISCLAIMER: This report has been prepared by GroCapital Financial Services Pty Ltd, a wholly owned subsidiary of AFGRI Operations Limitedis provided to you for information purposes only.GROCAPITAL AND AFGRI hereby certify that the views expressed in this report were obtained from sources which GROCAPITAL AND AFGRI consider to be reliable.GROCAPITAL AND AFGRI do not make any representations or give any guarantees or warranties, expressed or implied, as to the correctness, accuracy or completeness of the report.Net Hort GROCAPITAL AND AFGRI, nor any of their respective efficiency, directors, partners or employees shall assume any liability for any losses arising from errors or omissions in the opinions, forecasts or information, irrespective of whether there has been any negligence by GroCapital and AFGRI, their affiliate, or their respective officers, directors, partners or employees, regardless of whether such damages were foreseen or unforeseen. The information contained in this report is confidential and may be subject to legal privilege. This

Market Report : 24 July 2020

3rd Floor, AFGRI Building 12 Byls Bridge Boulevard Highveld Extension 73