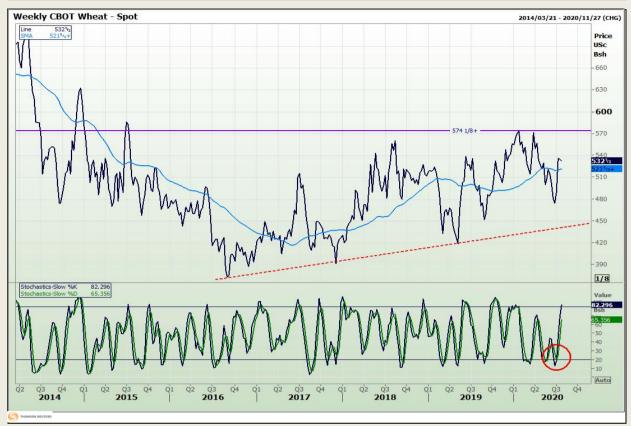

# **Technical Analysis**

Chicago Board of Trade and Kansas Board of Trade - Wheat

DISCLAIMER: This report has been prepared by GroCapital Financial Services Pty Ltd, a wholly owned subsidiary of AFGRI Operations Limitedis provided to you for information purposes only.GROCAPITAL AND AFGRI hereby certify that the views expressed in this report were obtained from sources which GROCAPITAL AND AFGRI consider to be reliable.GROCAPITAL AND AFGRI do not make any representations or give any guarantees or warranties, expressed or implied, as to the correctness, accuracy or completeness of the report.Neither GROCAPITAL AND AFGRI, nor any of their respective officers, directors, partners or employees, shall assume any liability for any losses arising from errors or omissions in the opinions, forecasts or information, irrespective of whether there has been any negligence by GroCapital and AFGRI, their affiliate, or their respective officers, directors, partners or employees, regardless of whether such damages were foreseen or unforeseen. The information contained in this report is confidential and may be subject to legal privilege. This

Market Report: 24 July 2020

3rd Floor, AFGRI Building 12 Byls Bridge Boulevard Highveld Extension 73