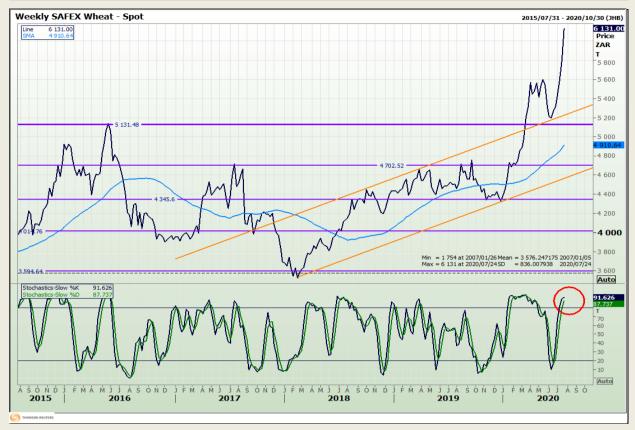

# **Technical Analysis**

South African Futures Exchange - Wheat

DISCLAIMER: This report has been prepared by GroCapital Financial Services Pty Ltd, a wholly owned subsidiary of AFGRI Operations Limitedis provided to you for information purposes only.GROCAPITAL AND AFGRI hereby certify that the views expressed in this report were obtained from sources which GROCAPITAL AND AFGRI consider to be reliable.GROCAPITAL AND AFGRI do not make any representations or give any guarantees or warranties, expressed or implied, as to the correctness, accuracy or completeness of the report.Net Hort GROCAPITAL AND AFGRI, nor any of their respective officers, directors, partners or employees, shall assume any liability for any losses arising from errors or omissions in the opinions, forecasts or information, irrespective of whether there has been any negligence by GroCapital and AFGRI, their affiliate, or their respective officers, directors, partners or employees, regardless of whether such damages were foreseen or unforeseen. The information contained in this report is confidential and may be subject to legal privilege. This

Market Report : 24 July 2020

3rd Floor, AFGRI Building 12 Byls Bridge Boulevard Highveld Extension 73