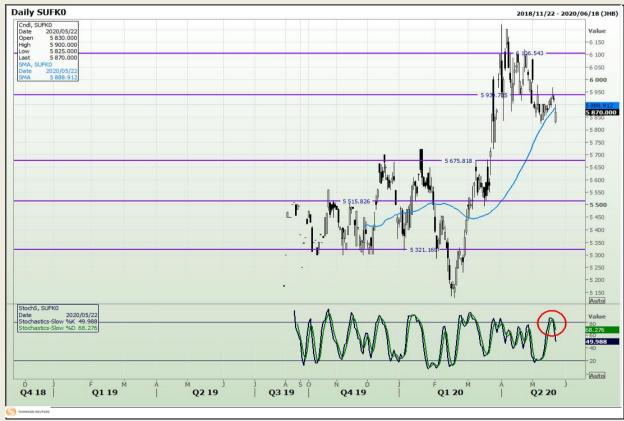

# **Technical Analysis**

South African Futures Exchange - Sunflower

DISCLAIMER: This report has been prepared by GroCapital Financial Services Pty Ltd, a wholly owned subsidiary of AFGRI Operations Limitedis provided to you for information purposes only.GROCAPITAL AND AFGRI hereby certify that the views expressed in this report were obtained from sources which GROCAPITAL AND AFGRI consider to be reliable.GROCAPITAL AND AFGRI do not make any representations or give any guarantees or warranties, expressed or implied, as to the correctness, accuracy or completeness of the report.Net Hort GROCAPITAL AND AFGRI, nor any of their respective efficiency, directors, partners or employees shall assume any liability for any losses arising from errors or omissions in the opinions, forecasts or information, irrespective of whether there has been any negligence by GroCapital and AFGRI, their affiliate, or their respective officers, directors, partners or employees, regardless of whether such damages were foreseen or unforeseen. The information contained in this report is confidential and may be subject to legal privilege. This

Market Report: 24 July 2020

3rd Floor, AFGRI Building 12 Byls Bridge Boulevard Highveld Extension 73