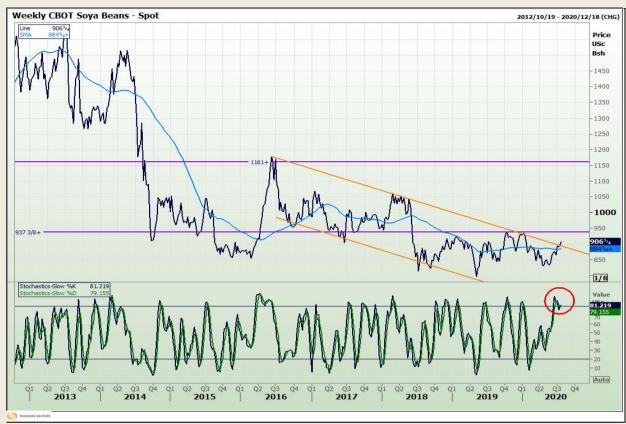

# **Technical Analysis**

Chicago Board of Trade - Soybeans

DISCLAIMER: This report has been prepared by GroCapital Financial Services Pty Ltd, a wholly owned subsidiary of AFGRI Operations Limitedis provided to you for information purposes only.GROCAPITAL AND AFGRI hereby certify that the views expressed in this report were obtained from sources which GROCAPITAL AND AFGRI consider to be reliable.GROCAPITAL AND AFGRI do not make any representations or give any guarantees or warranties, expressed or implied, as to the correctness, accuracy or completeness of the report.Neither GROCAPITAL AND AFGRI, nor any affiliate, nor any of their respective officers, directors, partners or employees arising from errors or omissions in the opinions, forecasts or information, irrespective of whether there has been any negligence by GroCapital and AFGRI, their affiliate, or their respective officers, directors, partners or employees, regardless of whether such damages were foreseen or unforeseen. The information contained in this report is confidential and may be subject to legal privilege. This report is not intended to not should it be taken to create any legal relations or contractual relations.

Market Report : 24 July 2020

3rd Floor, AFGRI Building 12 Byls Bridge Boulevard Highveld Extension 73