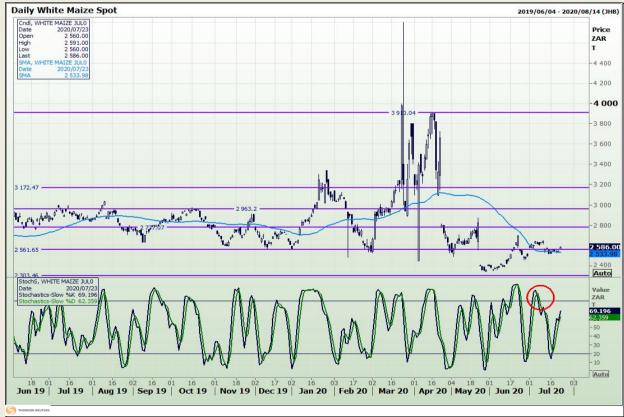

# **Technical Analysis**

South African Futures Exchange - Maize

DISCLAIMER: This report has been prepared by GroCapital Financial Services Pty Ltd, a wholly owned subsidiary of AFGRI Operations Limitedis provided to you for information purposes only.GROCAPITAL AND AFGRI hereby certify that the views expressed in this report were obtained from sources which GROCAPITAL AND AFGRI consider to be reliable.GROCAPITAL AND AFGRI do not make any representations or give any guarantees or warranties, expressed or implied, as to the correctness, accuracy or completeness of the report.Net Hort GROCAPITAL AND AFGRI, nor any of their respective efficiency, directors, partners or employees shall assume any liability for any losses arising from errors or omissions in the opinions, forecasts or information, irrespective of whether there has been any negligence by GroCapital and AFGRI, their affiliate, or their respective officers, directors, partners or employees, regardless of whether such damages were foreseen or unforeseen. The information contained in this report is confidential and may be subject to legal privilege. This

Market Report: 24 July 2020

3rd Floor, AFGRI Building 12 Byls Bridge Boulevard Highveld Extension 73