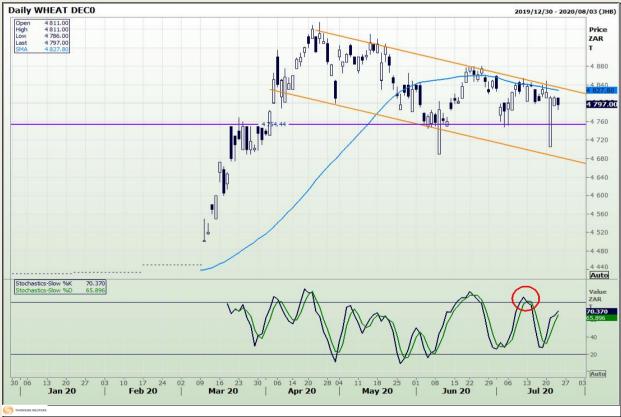

# **Technical Analysis**

South African Futures Exchange - Wheat

DISCLAIMER: This report has been prepared by GroCapital Financial Services Pty Ltd, a wholly owned subsidiary of AFGRI Operations Limitedis provided to you for information purposes only.GROCAPITAL AND AFGRI hereby certify that the views expressed in this report were obtained from sources which GROCAPITAL AND AFGRI consider to be reliable.GROCAPITAL AND AFGRI do not make any representations or give any guarantees or warranties, expressed or implied, as to the correctness, accuracy or completeness of the report.Net Hort GROCAPITAL AND AFGRI, nor any of their respective officers, directors, partners or employees, shall assume any liability for any losses arising from errors or omissions in the opinions, forecasts or information, irrespective of whether there has been any negligence by GroCapital and AFGRI, their affiliate, or their respective officers, directors, partners or employees, regardless of whether such damages were foreseen or unforeseen. The information contained in this report is confidential and may be subject to legal privilege. This

Market Report : 24 July 2020

3rd Floor, AFGRI Building 12 Byls Bridge Boulevard Highveld Extension 73