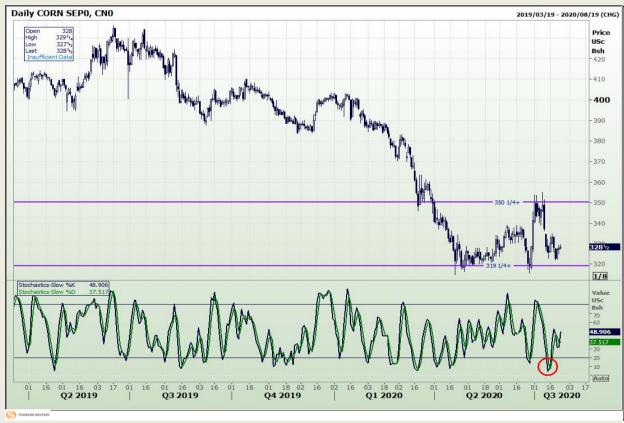

### **Technical Analysis**

Chicago Board of Trade - Corn

DISCLAIMER: This report has been prepared by GroCapital Financial Services Pty Ltd, a wholly owned subsidiary of AFGRI Operations Limitedis provided to you for information purposes only.GROCAPITAL AND AFGRI hereby certify that the views expressed in this report were obtained from sources which GROCAPITAL AND AFGRI consider to be reliable.GROCAPITAL AND AFGRI do not make any representations or give any guarantees or warranties, expressed or implied, as to the correctness, accuracy or completeness of the report.Neither GROCAPITAL AND AFGRI, on any of their respective officers, directors, partners or employees, shall assume any liability for any losses arising from errors or omissions in the opinions, forecasts or information, irrespective of whether there has been any negligence by GroCapital and AFGRI, their affiliate, or their respective officers, directors, partners or employees, regardless of whether such damages were foreseen or unforeseen. The information contained in this report is confidential and may be subject to legal privilege. This