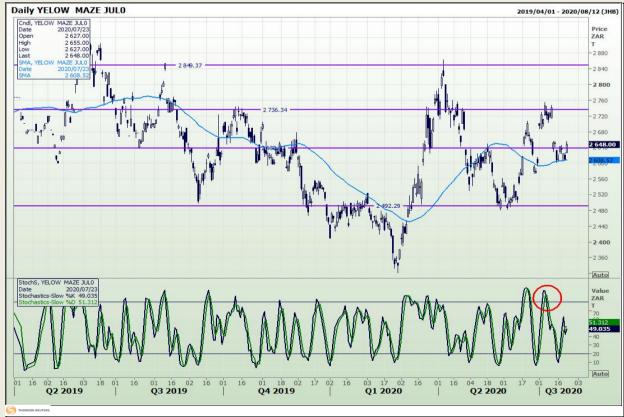

# **Technical Analysis**

South African Futures Exchange - Maize

DISCLAIMER: This report has been prepared by GroCapital Financial Services Pty Ltd, a wholly owned subsidiary of AFGRI Operations Limitedis provided to you for information purposes only.GROCAPITAL AND AFGRI hereby certify that the views expressed in this report were obtained from sources which GROCAPITAL AND AFGRI consider to be reliable.GROCAPITAL AND AFGRI do not make any representations or give any guarantees or warranties, expressed or implied, as to the correctness, accuracy or completeness of the report.Net Hort GROCAPITAL AND AFGRI, nor any of their respective efficiency, directors, partners or employees shall assume any liability for any losses arising from errors or omissions in the opinions, forecasts or information, irrespective of whether there has been any negligence by GroCapital and AFGRI, their affiliate, or their respective officers, directors, partners or employees, regardless of whether such damages were foreseen or unforeseen. The information contained in this report is confidential and may be subject to legal privilege. This

Market Report: 24 July 2020

3rd Floor, AFGRI Building 12 Byls Bridge Boulevard Highveld Extension 73