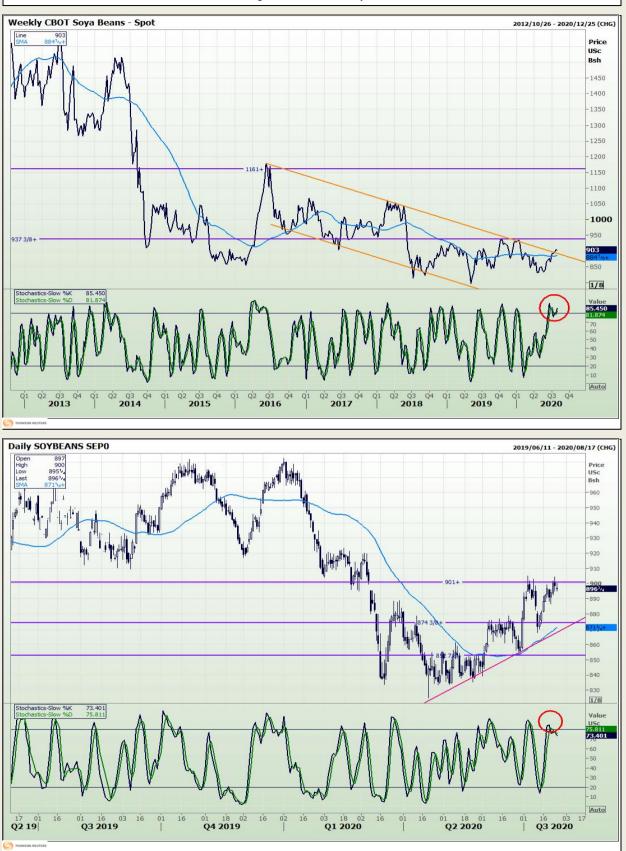

# **Technical Analysis**

Chicago Board of Trade - Soybeans

DISCLAIMER: This report has been prepared by GroCapital Financial Services Pty Ltd, a wholly owned subsidiary of AFGRI Operations Limitedis provided to you for information purposes only.GROCAPITAL AND AFGRI hereby certify that the views expressed in this report were obtained from sources which GROCAPITAL AND AFGRI consider to be reliable.GROCAPITAL AND AFGRI do not make any representations or give any guarantees or warranties, expressed or implied, as to the correctness, accuracy or completeness of the report.NetNether GROCAPITAL AND AFGRI, nor any affiliate, nor any of their respective officers, directors, partners or employees, shall assume any liability for any losses arising from errors or omissions in the opinions, forecasts or information, irrespective of whether there has been any negligence by GroCapital and AFGRI, their affiliate, or their respective officers, directors, partners or employees, regardless of whether such damages were foreseen or unforeseen. The information contained in this report is confidential and may be subject to legal privilege. This report is not intended to not should it be taken to create any legal relations or contractual relations.

Market Report : 27 July 2020