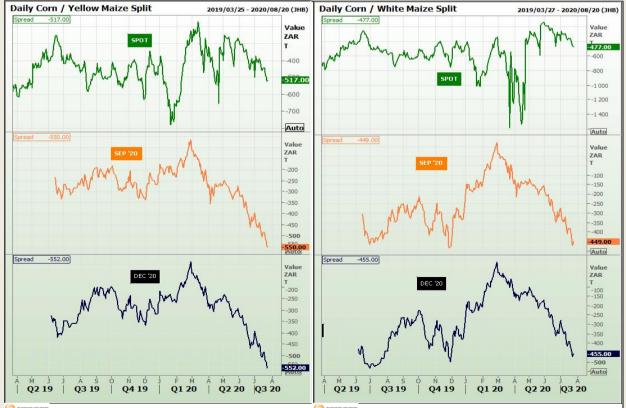

# **Technical Analysis**

South African Futures Exchange - Maize

DISCLAIMER: This report has been prepared by GroCapital Financial Services Pty Ltd, a wholly owned subsidiary of AFGRI Operations Limitedis provided to you for information purposes only.GROCAPITAL AND AFGRI hereby certify that the views expressed in this report were obtained from sources which GROCAPITAL AND AFGRI consider to be reliable.GROCAPITAL AND AFGRI do not make any representations or give any guarantees or warranties, expressed or implied, as to the correctness, accuracy or completeness of the report.Neither GROCAPITAL AND AFGRI, nor any affiliate, nor any of their respective officers, directors, partners or employees, respirations in the opinions, forecasts or information, irrespective of whether there has been any negligence by GroCapital and AFGRI, their affiliate, or their respective officers, directors, partners or employees, regardless of whether such damages were foreseen or unforeseen. The information contained in this report is confidential and may be subject to legal privilege. This report is not intended to not should it be taken to create any legal relations or contractual relations.

Market Report : 27 July 2020