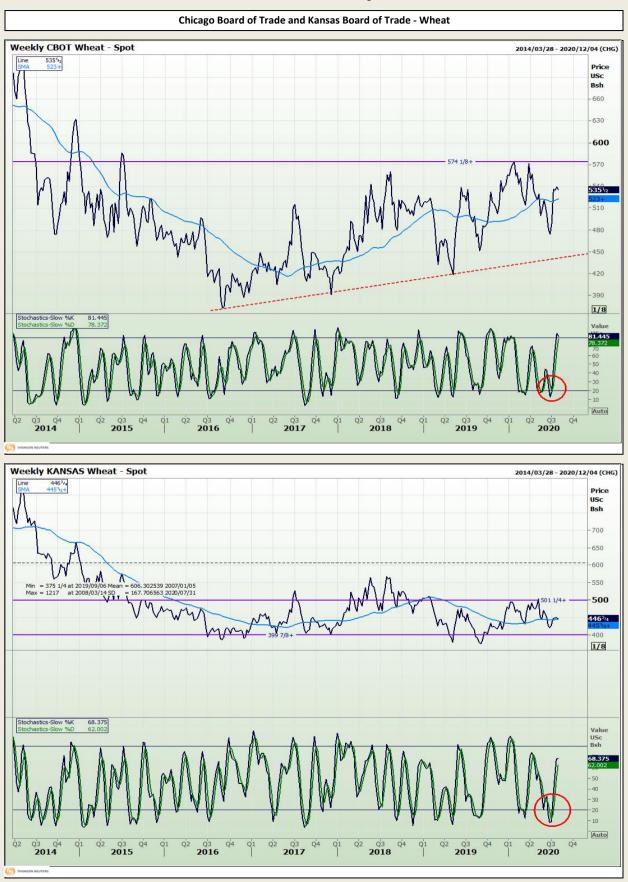

Market Report : 27 July 2020

# **Technical Analysis**

Chicago Board of Trade and Kansas Board of Trade - Wheat

CO THOMSON REI

DISCLAIMER: This report has been prepared by GroCapital Financial Services Pty Ltd, a wholly owned subsidiary of AFGRI Operations Limitedis provided to you for information purposes only.GROCAPITAL AND AFGRI hereby certify that the views expressed in this report were obtained from sources which GROCAPITAL AND AFGRI consider to be reliable.GROCAPITAL AND AFGRI do not make any representations or give any guarantees or warranties, expressed or implied, as to the correctness, accuracy or completeness of the report.Neither GROCAPITAL AND AFGRI, nor any affiliate, nor any of their respective officers, directors, partners or employees, as any lability for any losses arising from errors or omissions in the opinions, forecasts or information, irrespective of whether there has been any negligence by GroCapital and AFGRI, their affiliate, or their respective officers, directors, partners or employees, regardless of whether such damages were foreseen or unforeseen. The information contained in this report is confidential and may be subject to legal privilege. This report is not intended to not should it be taken to create any legal relations or contractual relations.