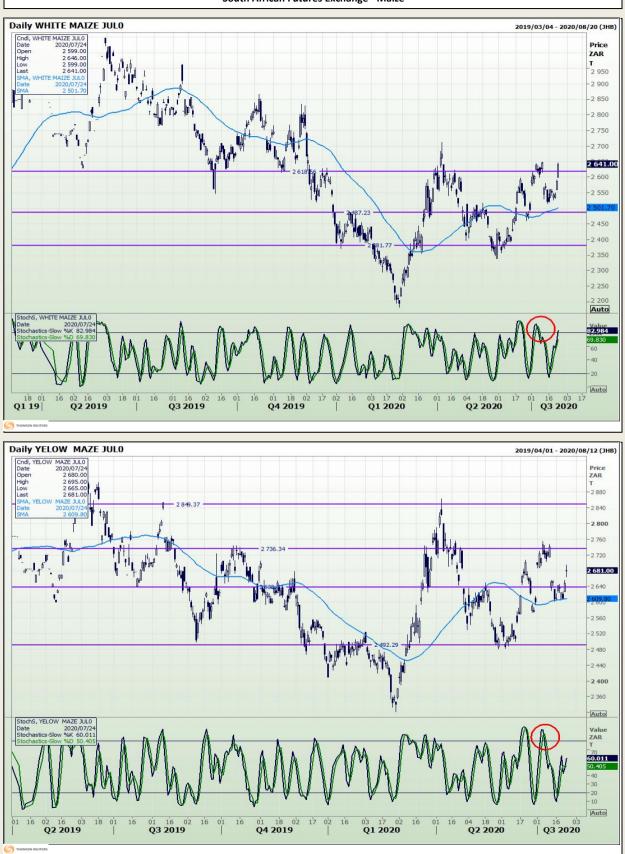

# **Technical Analysis**

South African Futures Exchange - Maize

DISCLAIMER: This report has been prepared by GroCapital Financial Services Pty Ltd, a wholly owned subsidiary of AFGRI Operations Limitedis provided to you for information purposes only.GROCAPITAL AND AFGRI hereby certify that the views expressed in this report were obtained from sources which GROCAPITAL AND AFGRI consider to be reliable.GROCAPITAL AND AFGRI do not make any representations or give any guarantees or warranties, expressed or implied, as to the correctness, accuracy or completeness of the report. Neither GROCAPITAL AND AFGRI, nor any affiliate, nor any of their respective officers, directors, partners or employees shall assume any liability for any losses arising from errors or omissions in the opinions, forecasts or information, irrespective of whether there has been any negligence by GroCapital and AFGRI, their affiliate, or their espective officers, directors, partners or employees, regardless of whether such damages were foreseen or unforeseen. The information contained in this report is confidential and may be subject to legal privilege. This report is not intended to not should it be taken to create any legal relations or contractual relatio

Market Report : 27 July 2020