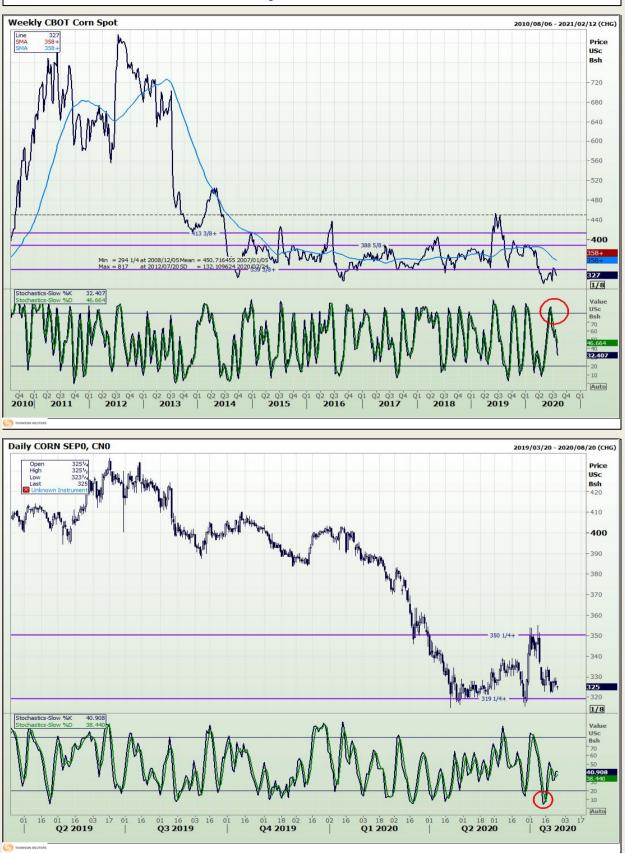

# **Technical Analysis**

Chicago Board of Trade - Corn

DISCLAIMER: This report has been prepared by GroCapital Financial Services Pty Ltd, a wholly owned subsidiary of AFGRI Operations Limitedis provided to you for information purposes only.GROCAPITAL AND AFGRI hereby certify that the views expressed in this report were obtained from sources which GROCAPITAL AND AFGRI consider to be reliable.GROCAPITAL AND AFGRI do not make any representations or give any guarantees or warranties, expressed or implied, as to the correctness, accuracy or completeness of the report.Velther GROCAPITAL AND AFGRI, nor any affiliate, nor any of their respective officers, directors, partners or omissions in the opinions, forecasts or information, irrespective of whether there has been any negligence by GroCapital and AFGRI, their affiliate, or their respective officers, directors, partners or employees, regardless of whether such damages were foreseen or unforeseen. The information contained in this report is confidential and may be subject to legal privilege. This report is not intended to not should it be taken to create any legal relations or contractual relations.

Market Report : 27 July 2020