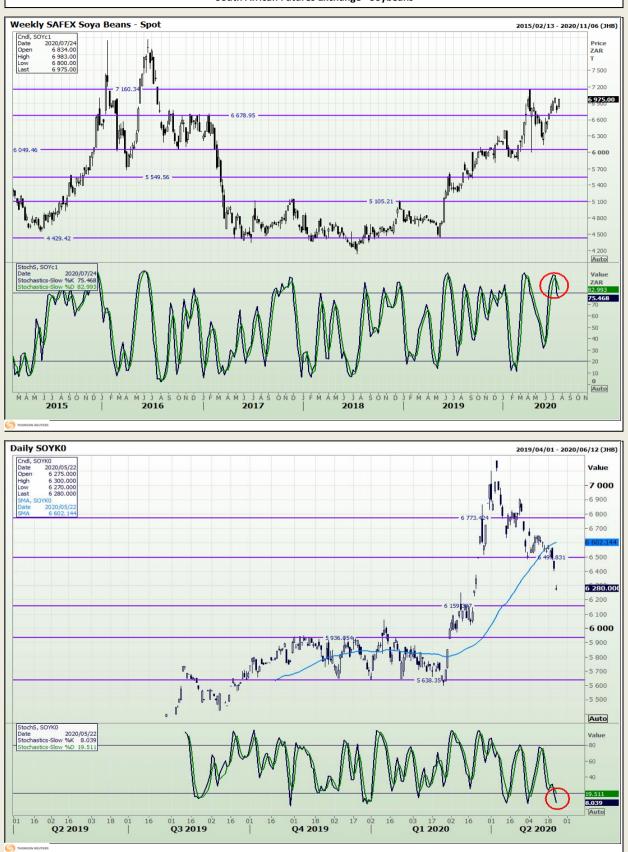

# **Technical Analysis**

South African Futures Exchange - Soybeans

DISCLAIMER: This report has been prepared by GroCapital Financial Services Pty Ltd, a wholly owned subsidiary of AFGRI Operations Limitedis provided to you for information purposes only.GROCAPITAL AND AFGRI hereby certify that the views expressed in this report were obtained from sources which GROCAPITAL AND AFGRI consider to be reliable.GROCAPITAL AND AFGRI do not make any representations or give any guarantees or warranties, expressed or implied, as to the correctness, accuracy or completeness of the report.Neither GROCAPITAL AND AFGRI, nor any affiliate, nor any of their respective officers, directors, partners or employees, shall assume any liability for any losses arising from errors or omissions in the opnions, forecasts or information, irrespective of whether there has been any negligence by GroCapital and AFGRI, their affiliate, or their respective officers, directors, partners or employees, regardless of whether such damages were foreseen or unforeseen. The information contained in this report is confidential and may be subject to legal privilege. This report is not intended to not should it be taken to create any legal relations or contractual relations.

Market Report : 27 July 2020