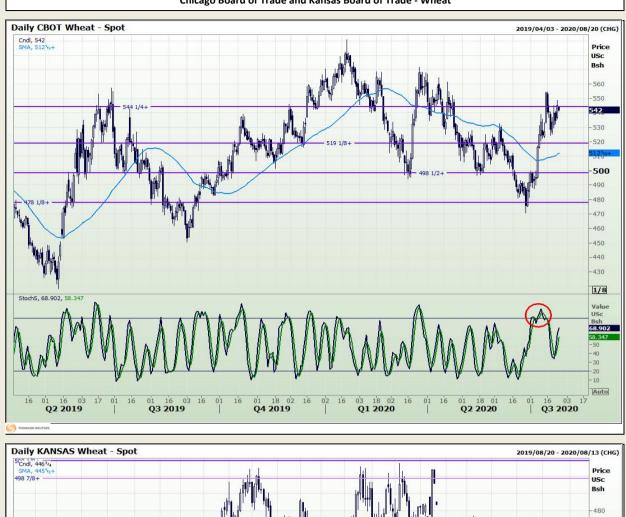

Market Report : 27 July 2020

# **Technical Analysis**

Chicago Board of Trade and Kansas Board of Trade - Wheat

CO THOMSON REI

DISCLAIMER: This report has been prepared by GroCapital Financial Services Pty Ltd, a wholly owned subsidiary of AFGRI Operations Limitedis provided to you for information purposes only.GROCAPITAL AND AFGRI hereby certify that the views expressed in this report were obtained from sources which GROCAPITAL AND AFGRI consider to be reliable.GROCAPITAL AND AFGRI do not make any representations or give any guarantees or warranties, expressed or implied, as to the correctness, accuracy or completeness of the report.Neither GROCAPITAL AND AFGRI, nor any affiliate, nor any of their respective officers, directors, partners or employees, as any lability for any losses arising from errors or omissions in the opinions, forecasts or information, irrespective of whether there has been any negligence by GroCapital and AFGRI, their affiliate, or their respective officers, directors, partners or employees, regardless of whether such damages were foreseen or unforeseen. The information contained in this report is confidential and may be subject to legal privilege. This report is not intended to not should it be taken to create any legal relations or contractual relations.