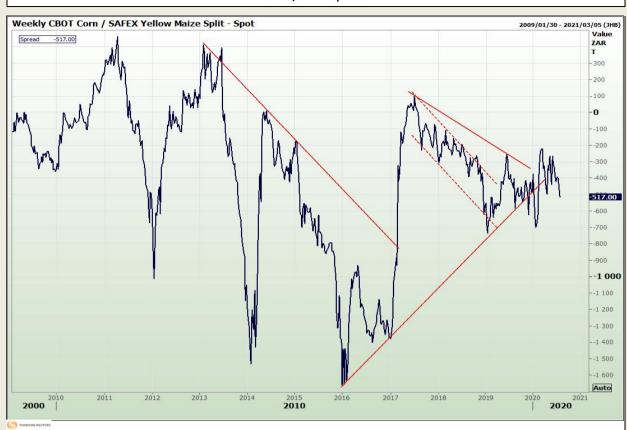

# **Technical Analysis**

South African Futures Exchange - Maize

DISCLAIMER: This report has been prepared by GroCapital Financial Services Pty Ltd, a wholly owned subsidiary of AFGRI Operations Limitedis provided to you for information purposes only.GROCAPITAL AND AFGRI hereby certify that the views expressed in this report were obtained from sources which GROCAPITAL AND AFGRI consider to be reliable.GROCAPITAL AND AFGRI do not make any representations or give any guarantees or warranties, expressed or implied, as to the correctness, accuracy or completeness of the report.Neither GROCAPITAL AND AFGRI, nor any affiliate, nor any of their respective officers, directors, partners or employees, shall assume any liability for any losses arising from errors or omissions in the opnions, forecasts or information, irrespective of whether there has been any negligence by GroCapital and AFGRI, their affiliate, or their respective officers, directors, partners or employees, regardless of whether such damages were foreseen or unforeseen. The information contained in this report is confidential and may be subject to legal privilege. This report is not intended to not should it be taken to create any legal relations or contractual relations.

Market Report : 27 July 2020