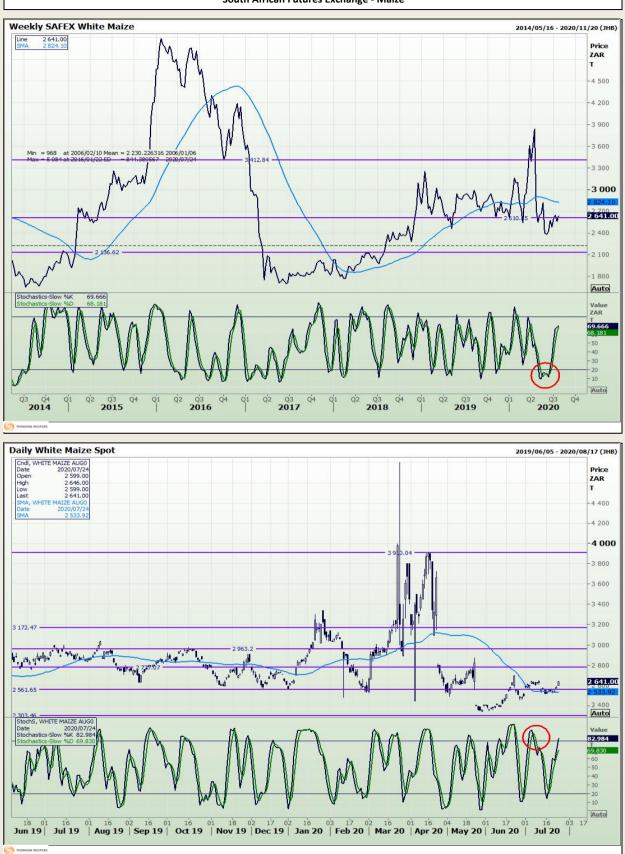

# **Technical Analysis**

South African Futures Exchange - Maize

DISCLAIMER: This report has been prepared by GroCapital Financial Services Pty Ltd, a wholly owned subsidiary of AFGRI Operations Limitedis provided to you for information purposes only.GROCAPITAL AND AFGRI hereby certify that the views expressed in this report were obtained from sources which GROCAPITAL AND AFGRI consider to be reliable.GROCAPITAL AND AFGRI do not make any representations or give any guarantees or warranties, expressed or implied, as to the correctness, accuracy or completeness of the report.Neither GROCAPITAL AND AFGRI, nor any affiliate, nor any of their respective officers, directors, partners or employees, shall assume any liability for any losses arising from errors or omissions in the opnions, forecasts or information, irrespective of whether there has been any negligence by GroCapital and AFGRI, their affiliate, or their respective officers, directors, partners or employees, regardless of whether such damages were foreseen or unforeseen. The information contained in this report is confidential and may be subject to legal privilege. This report is not intended to not should it be taken to create any legal relations or contractual relations.

Market Report : 27 July 2020