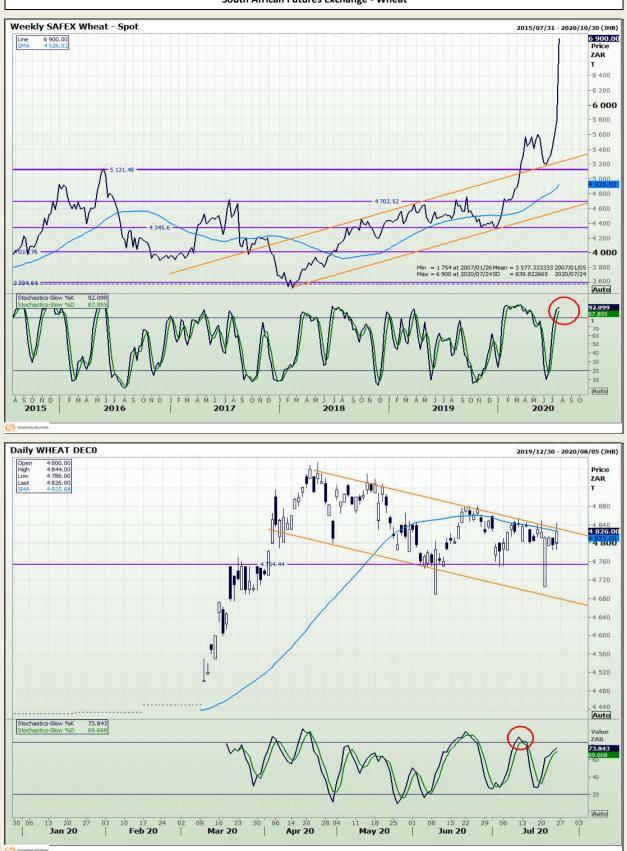

Market Report : 27 July 2020

## **Technical Analysis**

South African Futures Exchange - Wheat

DISCLAIMER: This report has been prepared by GroCapital Financial Services Pty Ltd, a wholly owned subsidiary of AFGRI Operations Limitedis provided to you for information purposes only.GROCAPITAL AND AFGRI hereby certify that the views expressed in this report were obtained from sources which GROCAPITAL AND AFGRI consider to be reliable.GROCAPITAL AND AFGRI do not make any representations or give any guarantees or warranties, expressed or implied, as to the correctness, accuracy or completeness of the report.Neither GROCAPITAL AND AFGRI, nor any affiliate, nor any of their respective officers, directors, partners or employees, respirations in the opinions, forecasts or information, irrespective of whether there has been any negligence by GroCapital and AFGRI, their affiliate, or their respective officers, directors, partners or employees, regardless of whether such damages were foreseen or unforeseen. The information contained in this report is confidential and may be subject to legal privilege. This report is not intended to not should it be taken to create any legal relations or contractual relations.