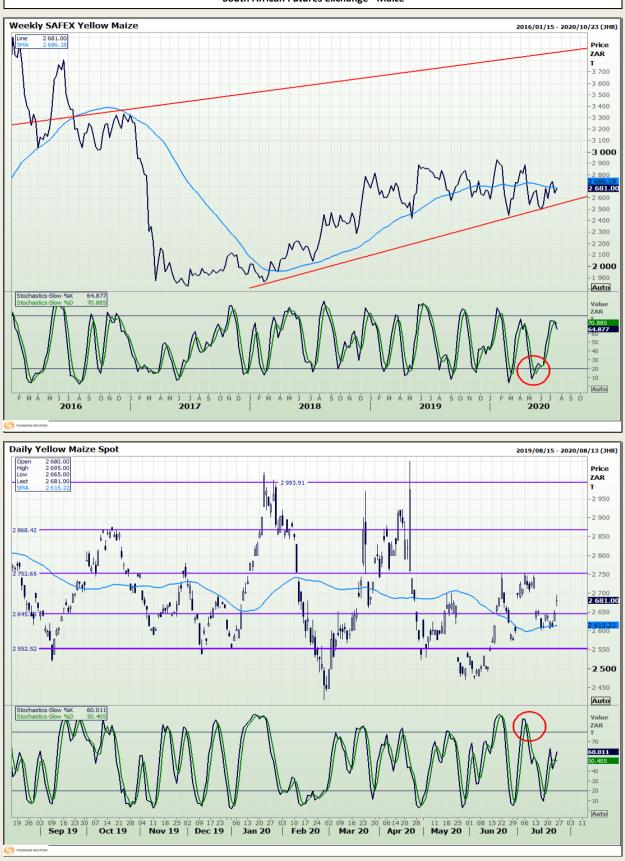

# **Technical Analysis**

South African Futures Exchange - Maize

DISCLAIMER: This report has been prepared by GroCapital Financial Services Pty Ltd, a wholly owned subsidiary of AFGRI Operations Limitedis provided to you for information purposes only.GROCAPITAL AND AFGRI hereby certify that the views expressed in this report were obtained from sources which GROCAPITAL AND AFGRI consider to be reliable.GROCAPITAL AND AFGRI do not make any representations or give any guarantees or warranties, expressed or implied, as to the correctness, accuracy or completeness of the report.Neither GROCAPITAL AND AFGRI, nor any affiliate, nor any of their respective officers, directors, partners or employees, respirations in the opinions, forecasts or information, irrespective of whether there has been any negligence by GroCapital and AFGRI, their affiliate, or their respective officers, directors, partners or employees, regardless of whether such damages were foreseen or unforeseen. The information contained in this report is confidential and may be subject to legal privilege. This report is not intended to not should it be taken to create any legal relations or contractual relations.

Market Report : 27 July 2020