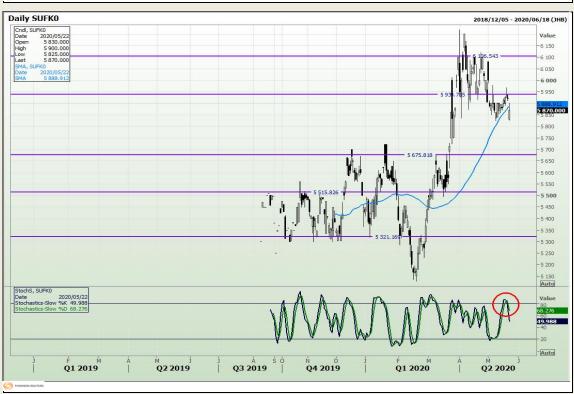

on 73

# **Technical Analysis**

South African Futures Exchange - Wheat





Market Report: 29 July 2020

3rd Floor, AFGRI Building 12 Byls Bridge Boulevard Highveld Extension 73

## **Technical Analysis**

Chicago Board of Trade and Kansas Board of Trade - Wheat





Market Report: 29 July 2020

3rd Floor, AFGRI Building 12 Byls Bridge Boulevard Highveld Extension 73

# **Technical Analysis**

**Chicago Board of Trade - Soybeans** 





Market Report: 29 July 2020

3rd Floor, AFGRI Building 12 Byls Bridge Boulevard Highveld Extension 73

# **Technical Analysis**

**South African Futures Exchange - Soybeans** 







Market Report: 29 July 2020

3rd Floor, AFGRI Building 12 Byls Bridge Boulevard Highveld Extension 73

# **Technical Analysis**

South African Futures Exchange - Sunflower