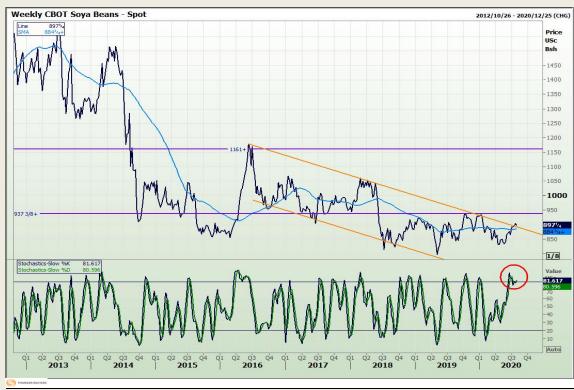

# **Technical Analysis**

**Chicago Board of Trade - Soybeans** 

Market Report: 29 July 2020

3rd Floor, AFGRI Building 12 Byls Bridge Boulevard Highveld Extension 73