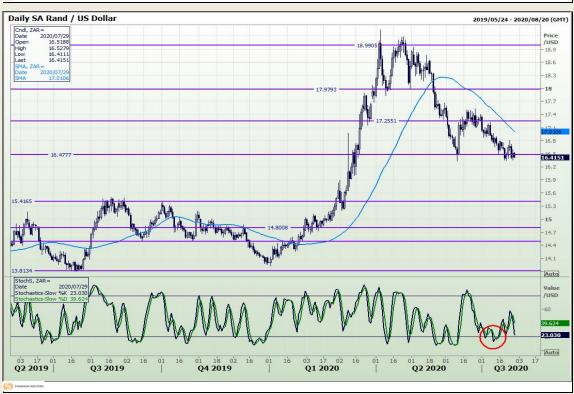

# **Technical Analysis**

Market Report: 29 July 2020

3rd Floor, AFGRI Building 12 Byls Bridge Boulevard Highveld Extension 73