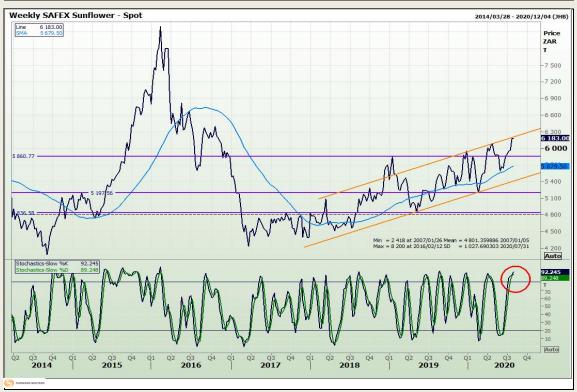

sion 73

# **Technical Analysis**

South African Futures Exchange - Wheat





Market Report: 29 July 2020

3rd Floor, AFGRI Building 12 Byls Bridge Boulevard Highveld Extension 73

## **Technical Analysis**

Chicago Board of Trade and Kansas Board of Trade - Wheat





Market Report: 29 July 2020

3rd Floor, AFGRI Building 12 Byls Bridge Boulevard Highveld Extension 73

# **Technical Analysis**

**Chicago Board of Trade - Soybeans** 





Market Report: 29 July 2020

3rd Floor, AFGRI Building 12 Byls Bridge Boulevard Highveld Extension 73

# **Technical Analysis**

**South African Futures Exchange - Soybeans** 







Market Report: 29 July 2020

3rd Floor, AFGRI Building 12 Byls Bridge Boulevard Highveld Extension 73

# **Technical Analysis**

South African Futures Exchange - Sunflower