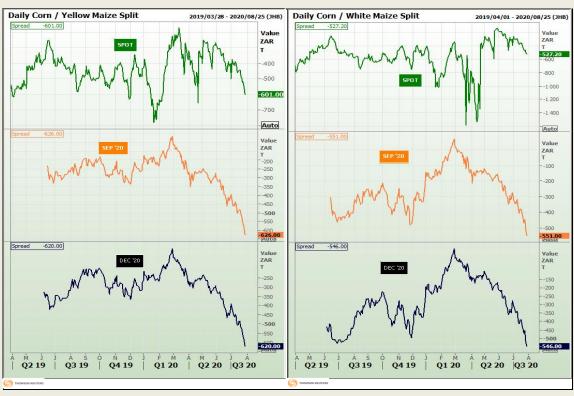

# **Technical Analysis**

South African Futures Exchange - Maize

Market Report: 29 July 2020

3rd Floor, AFGRI Building 12 Byls Bridge Boulevard Highveld Extension 73