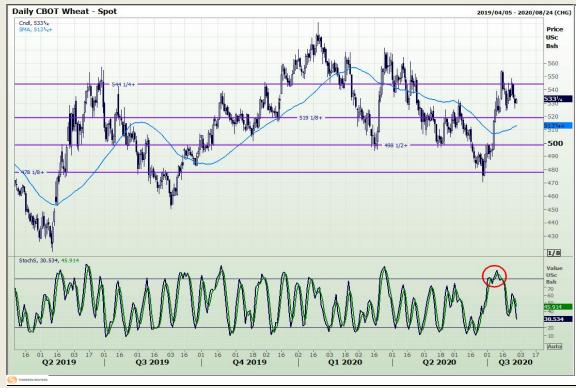

## **Technical Analysis**

Chicago Board of Trade and Kansas Board of Trade - Wheat

Market Report: 29 July 2020

3rd Floor, AFGRI Building 12 Byls Bridge Boulevard Highveld Extension 73