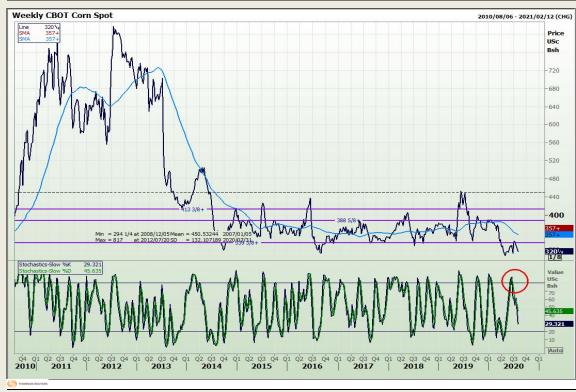

## **Technical Analysis**

Chicago Board of Trade and Kansas Board of Trade - Wheat

Market Report: 29 July 2020

3rd Floor, AFGRI Building 12 Byls Bridge Boulevard Highveld Extension 73