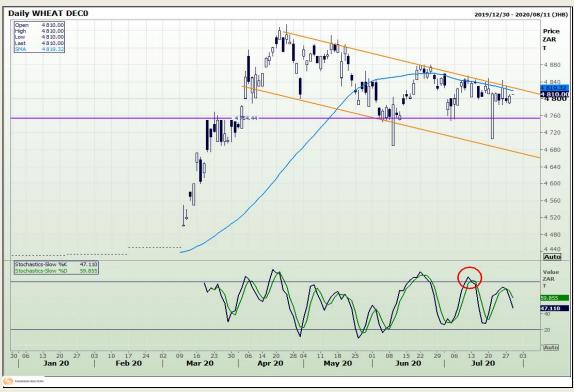

# **Technical Analysis**

South African Futures Exchange - Wheat

Market Report: 29 July 2020

3rd Floor, AFGRI Building 12 Byls Bridge Boulevard Highveld Extension 73