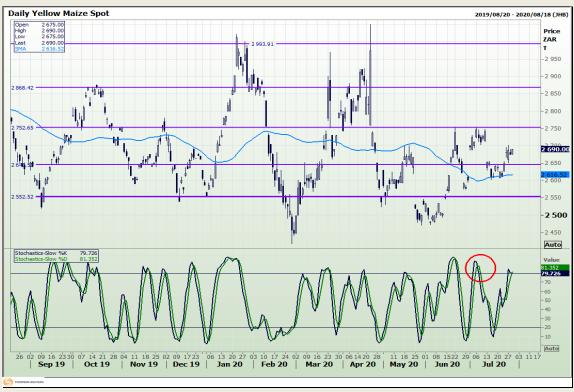

# **Technical Analysis**

South African Futures Exchange - Maize

Market Report: 29 July 2020

3rd Floor, AFGRI Building 12 Byls Bridge Boulevard Highveld Extension 73