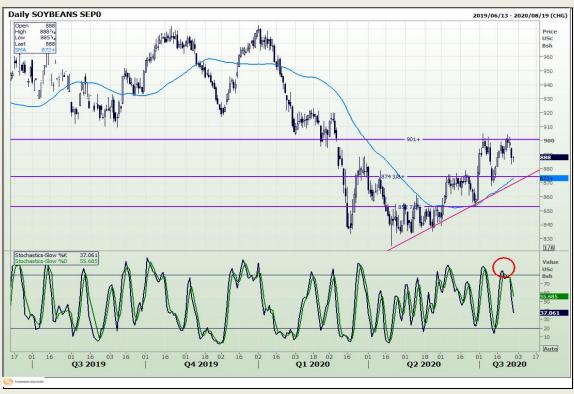

# **Technical Analysis**

**Chicago Board of Trade - Soybeans** 

Market Report: 29 July 2020

3rd Floor, AFGRI Building 12 Byls Bridge Boulevard Highveld Extension 73