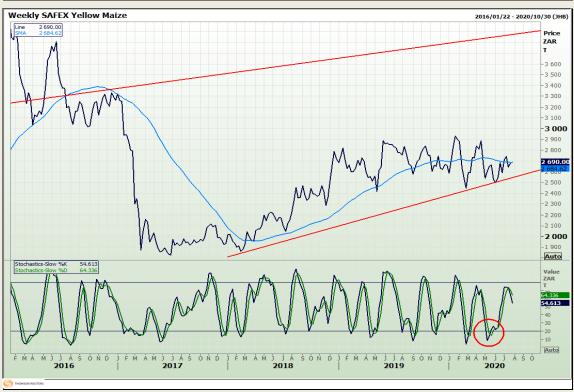

# **Technical Analysis**

South African Futures Exchange - Maize

Market Report: 29 July 2020

3rd Floor, AFGRI Building 12 Byls Bridge Boulevard Highveld Extension 73