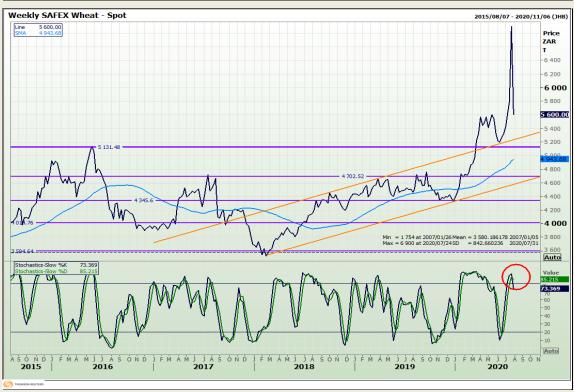

# **Technical Analysis**

South African Futures Exchange - Wheat

Market Report: 29 July 2020

3rd Floor, AFGRI Building 12 Byls Bridge Boulevard Highveld Extension 73