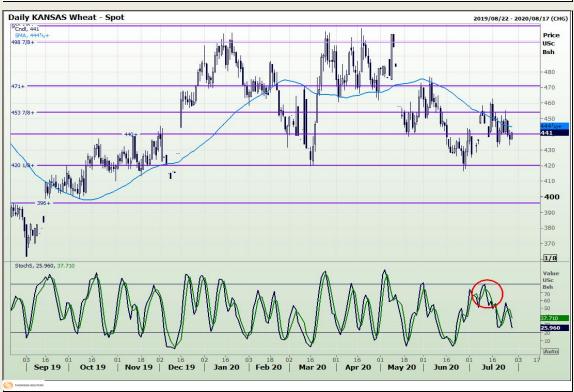

## **Technical Analysis**

Chicago Board of Trade and Kansas Board of Trade - Wheat

Market Report: 29 July 2020

3rd Floor, AFGRI Building 12 Byls Bridge Boulevard Highveld Extension 73