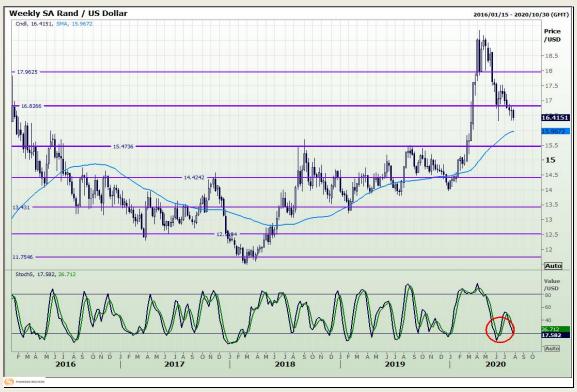

## **Technical Analysis**

Market Report: 29 July 2020

3rd Floor, AFGRI Building 12 Byls Bridge Boulevard Highveld Extension 73