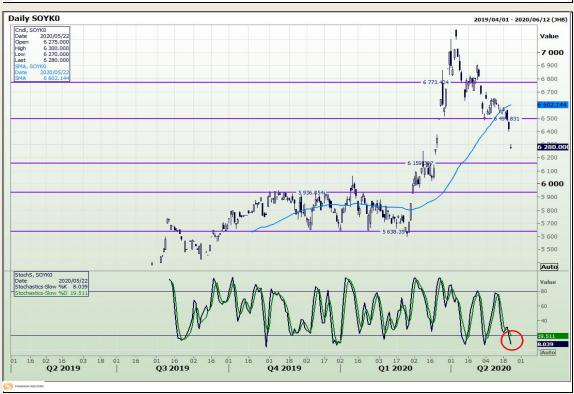

# **Technical Analysis**

**South African Futures Exchange - Soybeans** 

Market Report: 29 July 2020

3rd Floor, AFGRI Building 12 Byls Bridge Boulevard Highveld Extension 73