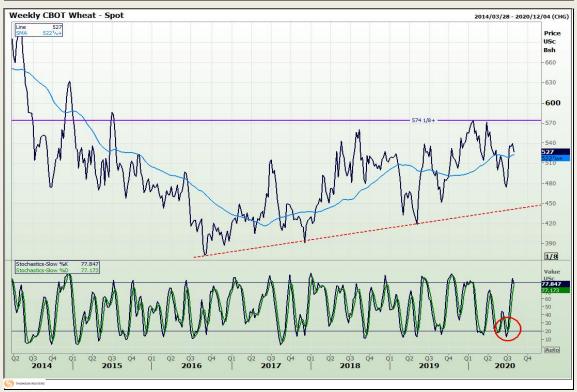

## **Technical Analysis**

Chicago Board of Trade and Kansas Board of Trade - Wheat

Market Report: 29 July 2020

3rd Floor, AFGRI Building 12 Byls Bridge Boulevard Highveld Extension 73