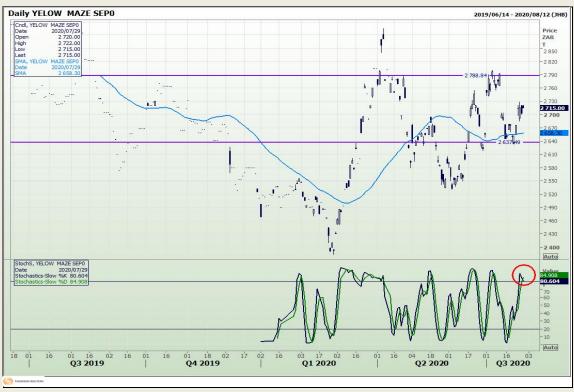

# **Technical Analysis**

South African Futures Exchange - Maize

Market Report: 29 July 2020

3rd Floor, AFGRI Building 12 Byls Bridge Boulevard Highveld Extension 73

# **Technical Analysis**

South African Futures Exchange - Maize

DISCLAIMER: This report has been prepared by GroCapital Financial Services Pty Ltd, a wholly owned subsidiary of AFGRI Operations Limitedis provided to you for information purposes only, GROCAPITAL AND AFGRI on the preparation of the property of the prop