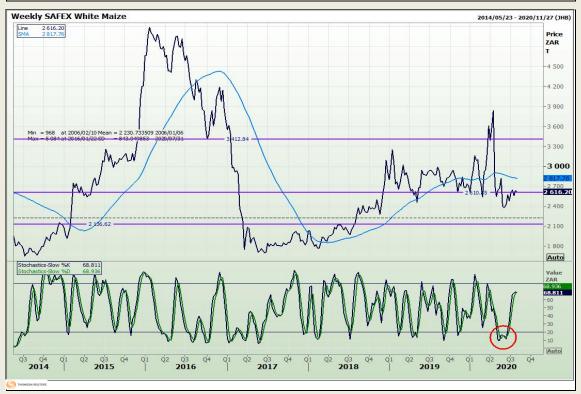

# **Technical Analysis**

South African Futures Exchange - Maize

Market Report: 29 July 2020

3rd Floor, AFGRI Building 12 Byls Bridge Boulevard Highveld Extension 73