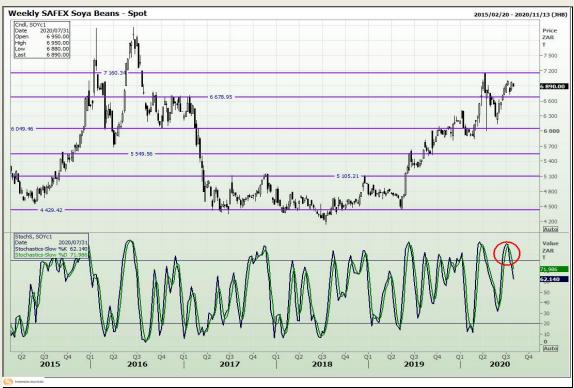

# **Technical Analysis**

**South African Futures Exchange - Soybeans** 

Market Report: 29 July 2020

3rd Floor, AFGRI Building 12 Byls Bridge Boulevard Highveld Extension 73