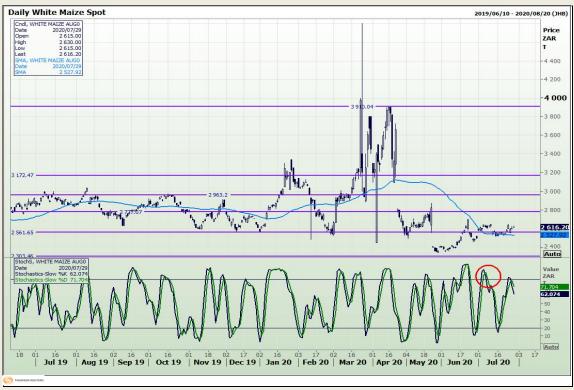

# **Technical Analysis**

South African Futures Exchange - Maize

Market Report: 29 July 2020

3rd Floor, AFGRI Building 12 Byls Bridge Boulevard Highveld Extension 73