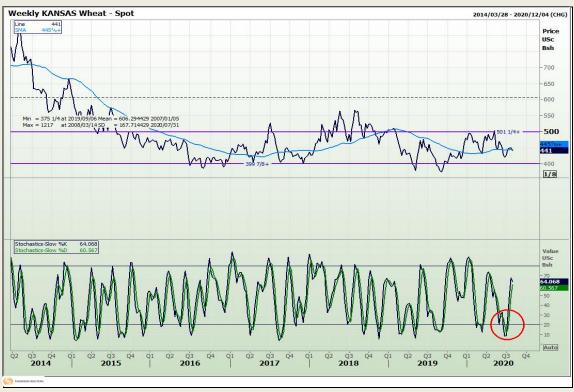

## **Technical Analysis**

Chicago Board of Trade and Kansas Board of Trade - Wheat

Market Report: 29 July 2020

3rd Floor, AFGRI Building 12 Byls Bridge Boulevard Highveld Extension 73