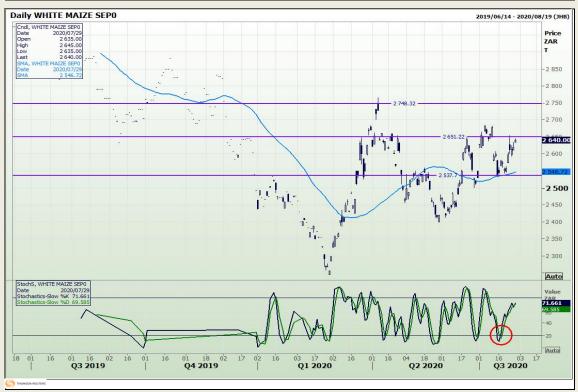

# **Technical Analysis**

South African Futures Exchange - Maize

Market Report: 29 July 2020

3rd Floor, AFGRI Building 12 Byls Bridge Boulevard Highveld Extension 73