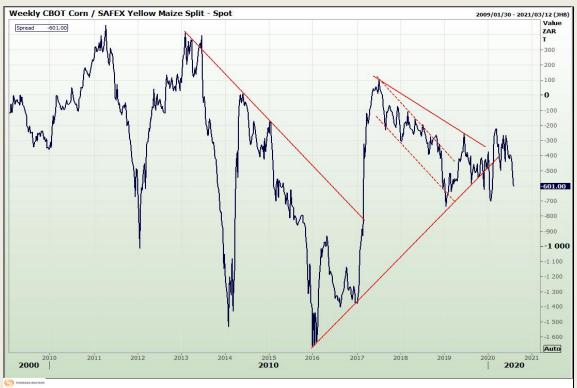

# **Technical Analysis**

South African Futures Exchange - Maize

Market Report: 29 July 2020

3rd Floor, AFGRI Building 12 Byls Bridge Boulevard Highveld Extension 73