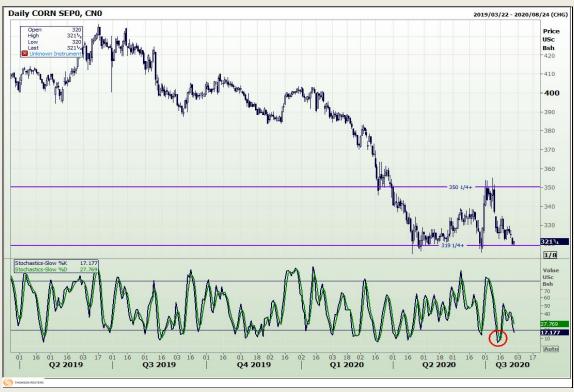

## **Technical Analysis**

Chicago Board of Trade and Kansas Board of Trade - Wheat

Market Report: 29 July 2020

3rd Floor, AFGRI Building 12 Byls Bridge Boulevard Highveld Extension 73