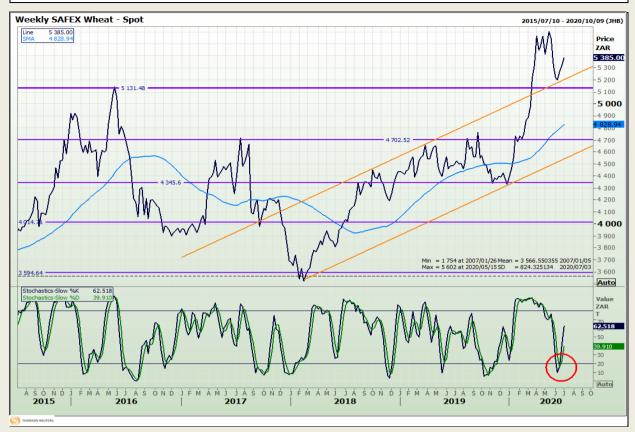

## **Technical Analysis**

South African Futures Exchange - Wheat

DISCLAIMER: This report has been prepared by GroCapital Financial Services Pty Ltd, a wholly owned subsidiary of AFGRI Operations Limitedis provided to you for information purposes only.GROCAPITAL AND AFGRI hereby certify that the views expressed in this report were obtained from sources which GROCAPITAL AND AFGRI consider to be reliable.GROCAPITAL AND AFGRI do not make any representations or give any guarantees or warranties, expressed or implied, as to the correctness, accuracy or completeness of the report.Net here GROCAPITAL AND AFGRI, nor any of their respective officers, directors, partners or employees, shall assume any liability for any losses arising from errors or omissions in the opinions, forecasts or information, irrespective of whether there has been any negligence by GroCapital and AFGRI, their affiliate, or their respective officers, directors, partners or employees, regardless of whether such damages were foreseen or unforeseen. The information contained in this report is confidential and may be subject to legal privilege. This