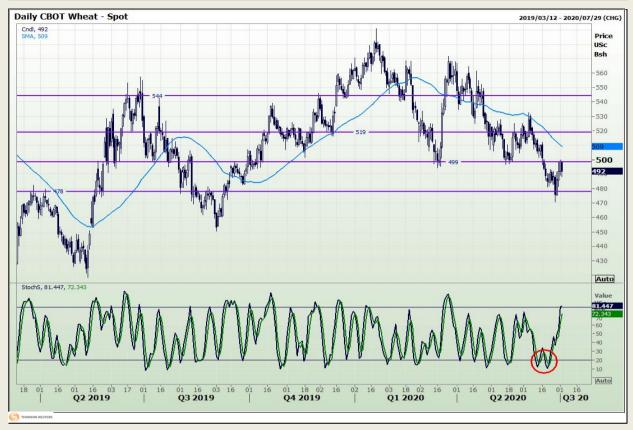

## **Technical Analysis**

Chicago Board of Trade and Kansas Board of Trade - Wheat

DISCLAIMER: This report has been prepared by GroCapital Financial Services Pty Ltd, a wholly owned subsidiary of AFGRI Operations Limitedis provided to you for information purposes only.GROCAPITAL AND AFGRI hereby certify that the views expressed in this report were obtained from sources which GROCAPITAL AND AFGRI consider to be reliable.GROCAPITAL AND AFGRI do not make any representations or give any guarantees or warranties, expressed or implied, as to the correctness, accuracy or completeness of the report.Neither GROCAPITAL AND AFGRI, nor any of their respective officers, directors, partners or employees, shall assume any liability for any losses arising from errors or omissions in the opinions, forecasts or information, irrespective of whether there has been any negligence by GroCapital and AFGRI, their affiliate, or their respective officers, directors, partners or employees, regardless of whether such damages were foreseen or unforeseen. The information contained in this report is confidential and may be subject to legal privilege. This

Market Report: 03 July 2020

3rd Floor, AFGRI Building 12 Byls Bridge Boulevard Highveld Extension 73