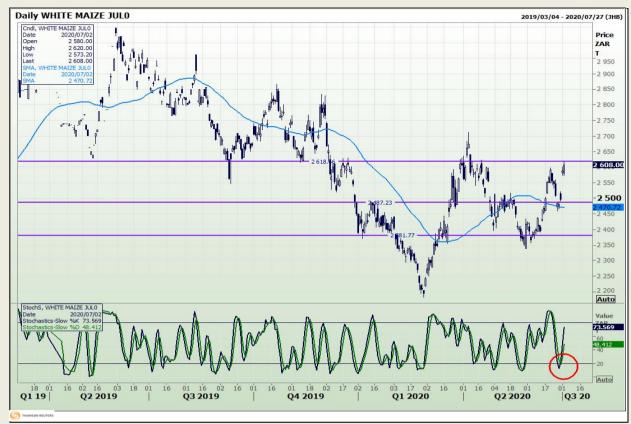

## **Technical Analysis**

South African Futures Exchange - Maize

DISCLAIMER: This report has been prepared by GroCapital Financial Services Pty Ltd, a wholly owned subsidiary of AFGRI Operations Limitedis provided to you for information purposes only.GROCAPITAL AND AFGRI hereby certify that the views expressed in this report were obtained from sources which GROCAPITAL AND AFGRI consider to be reliable.GROCAPITAL AND AFGRI do not make any representations or give any guarantees or warranties, expressed or implied, as to the correctness, accuracy or completeness of the report.Neither GROCAPITAL AND AFGRI, nor any affiliate, nor any of their respective officers, directors, partners or employees sarising from errors or omissions in the opinions, forecasts or information, irrespective of whether there has been any negligence by GroCapital and AFGRI, their affiliate, or their respective officers, directors, partners or employees, regardless of whether such damages were foreseen or unforeseen. The information contained in this report is confidential and may be subject to legal privilege. This report is not intended to not should it be taken to create any legal relations or contractual relations.