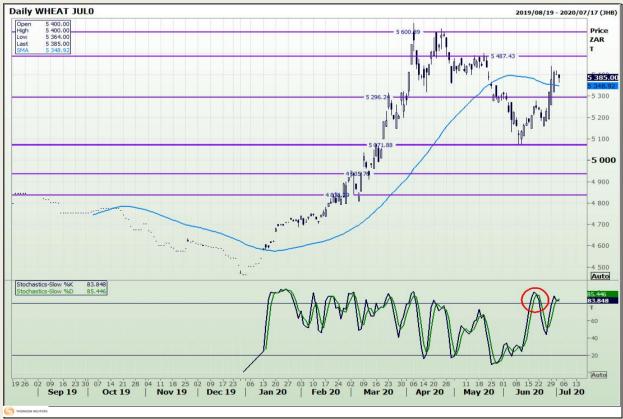

## **Technical Analysis**

South African Futures Exchange - Wheat

DISCLAIMER: This report has been prepared by GroCapital Financial Services Pty Ltd, a wholly owned subsidiary of AFGRI Operations Limitedis provided to you for information purposes only.GROCAPITAL AND AFGRI hereby certify that the views expressed in this report were obtained from sources which GROCAPITAL AND AFGRI consider to be reliable.GROCAPITAL AND AFGRI do not make any representations or give any guarantees or warranties, expressed or implied, as to the correctness, accuracy or completeness of the report.Net here GROCAPITAL AND AFGRI, nor any of their respective officers, directors, partners or employees, shall assume any liability for any losses arising from errors or omissions in the opinions, forecasts or information, irrespective of whether there has been any negligence by GroCapital and AFGRI, their affiliate, or their respective officers, directors, partners or employees, regardless of whether such damages were foreseen or unforeseen. The information contained in this report is confidential and may be subject to legal privilege. This

Market Report: 03 July 2020

3rd Floor, AFGRI Building 12 Byls Bridge Boulevard Highveld Extension 73