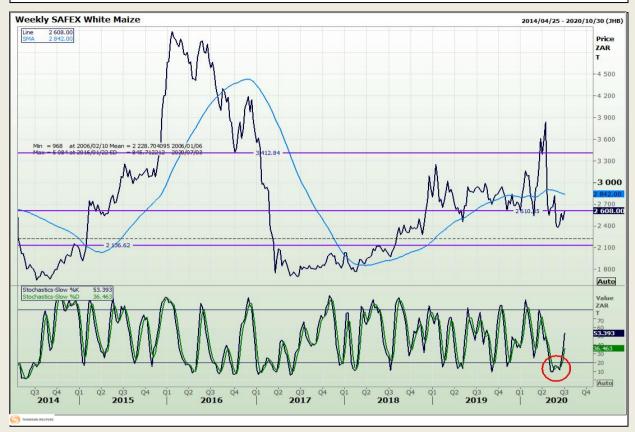

## **Technical Analysis**

South African Futures Exchange - Maize

DISCLAIMER: This report has been prepared by GroCapital Financial Services Pty Ltd, a wholly owned subsidiary of AFGRI Operations Limitedis provided to you for information purposes only.GROCAPITAL AND AFGRI hereby certify that the views expressed in this report were obtained from sources which GROCAPITAL AND AFGRI consider to be reliable.GROCAPITAL AND AFGRI do not make any representations or give any guarantees or warranties, expressed or implied, as to the correctness, accuracy or completeness of the report.Net Horn GROCAPITAL AND AFGRI, nor any of their respective forces, directors, partners or employees, shall assume any liability for any losses arising from errors or omissions in the opinions, forecasts or information, irrespective of whether there has been any negligence by GroCapital and AFGRI, their affiliate, or their respective officers, directors, partners or employees, regardless of whether such damages were foreseen or unforeseen. The information contained in this report is confidential and may be subject to legal privilege. This

Market Report: 03 July 2020

3rd Floor, AFGRI Building 12 Byls Bridge Boulevard Highveld Extension 73