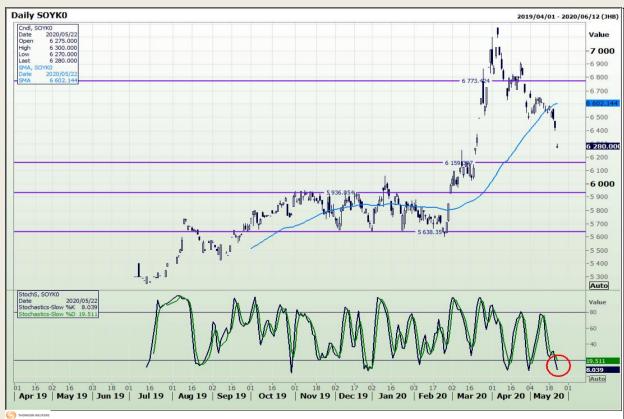

## **Technical Analysis**

Chicago Board of Trade - Soybeans

DISCLAIMER: This report has been prepared by GroCapital Financial Services Pty Ltd, a wholly owned subsidiary of AFGRI Operations Limitedis provided to you for information purposes only.GROCAPITAL AND AFGRI hereby certify that the views expressed in this report were obtained from sources which GROCAPITAL AND AFGRI consider to be reliable.GROCAPITAL AND AFGRI do not make any representations or give any guarantees or warranties, expressed or implied, as to the correctness, accuracy or completeness of the report.Neither GROCAPITAL AND AFGRI, on any of their respective officers, directors, partners or employees, shall assume any liability for any losses arising from errors or omissions in the opinions, forecasts or information, irrespective of whether there has been any negligence by GroCapital and AFGRI, their affiliate, or their respective officers, directors, partners or employees, regardless of whether such damages were foreseen or unforeseen. The information contained in this report is confidential and may be subject to legal privilege. This

Market Report : 03 July 2020

3rd Floor, AFGRI Building 12 Byls Bridge Boulevard Highveld Extension 73