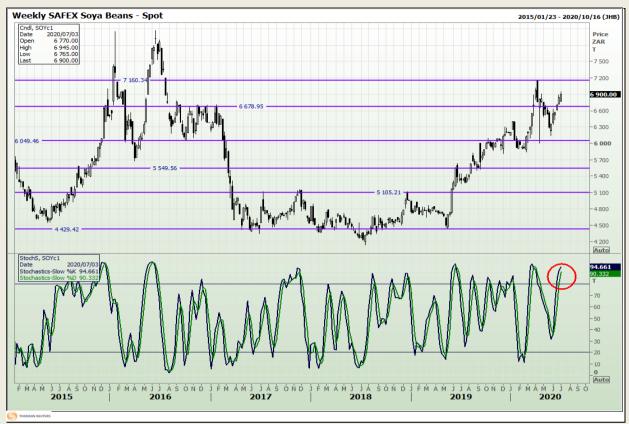

#### **Technical Analysis**

**South African Futures Exchange - Soybeans** 

DISCLAIMER: This report has been prepared by GroCapital Financial Services Pty Ltd, a wholly owned subsidiary of AFGRI Operations Limitedis provided to you for information purposes only.GROCAPITAL AND AFGRI hereby certify that the views expressed in this report were obtained from sources which GROCAPITAL AND AFGRI consider to be reliable.GROCAPITAL AND AFGRI do not make any representations or give any guarantees or warranties, expressed or implied, as to the correctness, accuracy or completeness of the report.Net here GROCAPITAL AND AFGRI, nor any of their respective officers, directors, partners or employees shall assume any liability for any losses arising from errors or omissions in the opinions, forecasts or information, irrespective of whether there has been any negligence by GroCapital and AFGRI, their affiliate, or their respective officers, directors, partners or employees, regardless of whether such damages were foreseen or unforeseen. The information contained in this report is confidential and may be subject to legal privilege. This

Market Report: 03 July 2020

3rd Floor, AFGRI Building 12 Byls Bridge Boulevard Highveld Extension 73