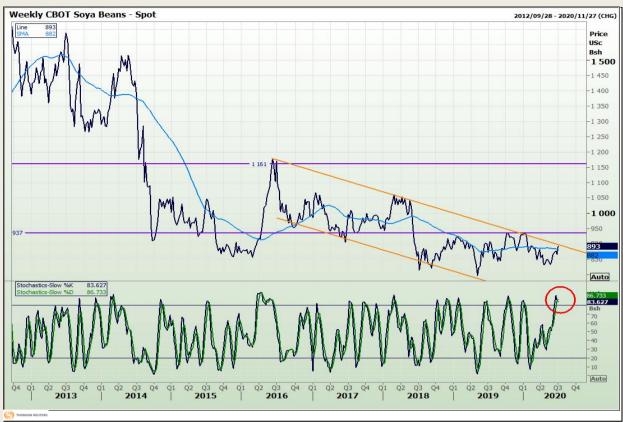

## **Technical Analysis**

Chicago Board of Trade - Soybeans

DISCLAIMER: This report has been prepared by GroCapital Financial Services Pty Ltd, a wholly owned subsidiary of AFGRI Operations Limitedis provided to you for information purposes only.GROCAPITAL AND AFGRI hereby certify that the views expressed in this report were obtained from sources which GROCAPITAL AND AFGRI consider to be reliable.GROCAPITAL AND AFGRI do not make any representations or give any guarantees or warranties, expressed or implied, as to the correctness, accuracy or completeness of the report.Neither GROCAPITAL AND AFGRI, on any of their respective officers, directors, partners or employees, shall assume any liability for any losses arising from errors or omissions in the opinions, forecasts or information, irrespective of whether there has been any negligence by GroCapital and AFGRI, their affiliate, or their respective officers, directors, partners or employees, regardless of whether such damages were foreseen or unforeseen. The information contained in this report is confidential and may be subject to legal privilege. This

Market Report : 03 July 2020

3rd Floor, AFGRI Building 12 Byls Bridge Boulevard Highveld Extension 73