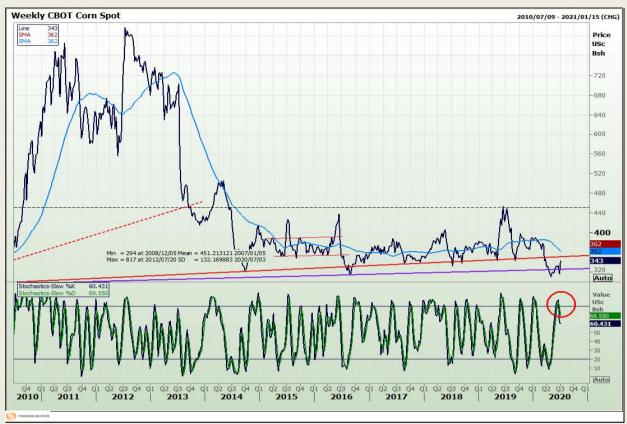

## **Technical Analysis**

Chicago Board of Trade - Corn

DISCLAIMER: This report has been prepared by GroCapital Financial Services Pty Ltd, a wholly owned subsidiary of AFGRI Operations Limitedis provided to you for information purposes only.GROCAPITAL AND AFGRI hereby certify that the views expressed in this report were obtained from sources which GROCAPITAL AND AFGRI consider to be reliable.GROCAPITAL AND AFGRI do not make any representations or give any guarantees or warranties, expressed or implied, as to the correctness, accuracy or completeness of the report.Net here GROCAPITAL AND AFGRI, nor any of their respective officers, directors, partners or employees shall assume any liability for any losses arising from errors or omissions in the opinions, forecasts or information, irrespective of whether there has been any negligence by GroCapital and AFGRI, their affiliate, or their respective officers, directors, partners or employees, regardless of whether such damages were foreseen or unforeseen. The information contained in this report is confidential and may be subject to legal privilege. This

Market Report : 03 July 2020

3rd Floor, AFGRI Building 12 Byls Bridge Boulevard Highveld Extension 73