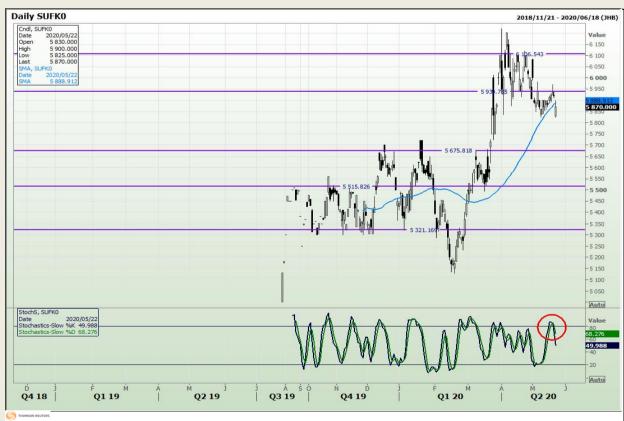

Market Report: 03 July 2020

3rd Floor, AFGRI Building 12 Byls Bridge Boulevard Highveld Extension 73

## **Technical Analysis**

South African Futures Exchange - Sunflower

DISCLAIMER: This report has been prepared by GroCapital Financial Services Pty Ltd, a wholly owned subsidiary of AFGRI Operations Limitedis provided to you for information purposes only.GROCAPITAL AND AFGRI hereby certify that the views expressed in this report were obtained from sources which GROCAPITAL AND AFGRI consider to be reliable.GROCAPITAL AND AFGRI do not make any representations or give any guarantees or warranties, expressed or implied, as to the correctness, accuracy or completeness of the report.Net Hort GROCAPITAL AND AFGRI, nor any of their respective efficiency, directors, partners or employees shall assume any liability for any losses arising from errors or omissions in the opinions, forecasts or information, irrespective of whether there has been any negligence by GroCapital and AFGRI, their affiliate, or their respective officers, directors, partners or employees, regardless of whether such damages were foreseen or unforeseen. The information contained in this report is confidential and may be subject to legal privilege. This