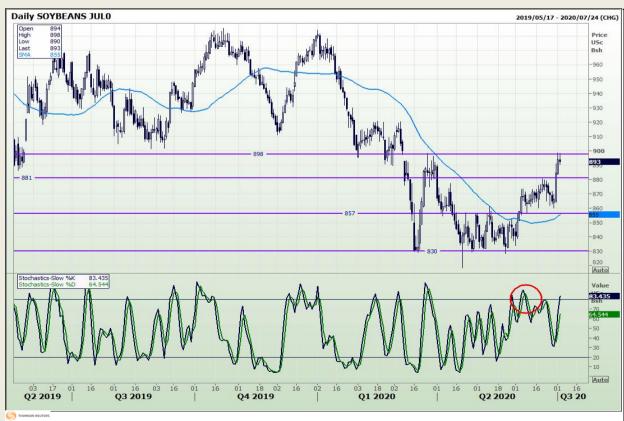

## **Technical Analysis**

Chicago Board of Trade - Soybeans

DISCLAIMER: This report has been prepared by GroCapital Financial Services Pty Ltd, a wholly owned subsidiary of AFGRI Operations Limitedis provided to you for information purposes only.GROCAPITAL AND AFGRI hereby certify that the views expressed in this report were obtained from sources which GROCAPITAL AND AFGRI consider to be reliable.GROCAPITAL AND AFGRI do not make any representations or give any guarantees or warranties, expressed or implied, as to the correctness, accuracy or completeness of the report.Neither GROCAPITAL AND AFGRI, on any of their respective officers, directors, partners or employees, shall assume any liability for any losses arising from errors or omissions in the opinions, forecasts or information, irrespective of whether there has been any negligence by GroCapital and AFGRI, their affiliate, or their respective officers, directors, partners or employees, regardless of whether such damages were foreseen or unforeseen. The information contained in this report is confidential and may be subject to legal privilege. This

Market Report : 03 July 2020

3rd Floor, AFGRI Building 12 Byls Bridge Boulevard Highveld Extension 73