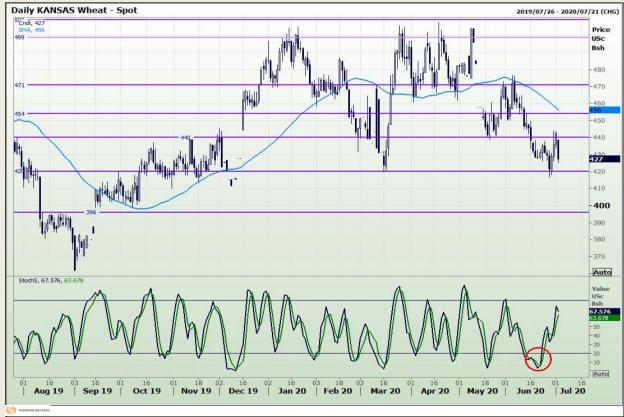

## **Technical Analysis**

Chicago Board of Trade and Kansas Board of Trade - Wheat

DISCLAIMER: This report has been prepared by GroCapital Financial Services Pty Ltd, a wholly owned subsidiary of AFGRI Operations Limitedis provided to you for information purposes only.GROCAPITAL AND AFGRI hereby certify that the views expressed in this report were obtained from sources which GROCAPITAL AND AFGRI consider to be reliable.GROCAPITAL AND AFGRI do not make any representations or give any guarantees or warranties, expressed or implied, as to the correctness, accuracy or completeness of the report.Neither GROCAPITAL AND AFGRI, on any of their respective officers, directors, partners or employees, shall assume any liability for any losses arising from errors or omissions in the opinions, forecasts or information, irrespective of whether there has been any negligence by GroCapital and AFGRI, their affiliate, or their respective officers, directors, partners or employees, regardless of whether such damages were foreseen or unforeseen. The information contained in this report is confidential and may be subject to legal privilege. This

Market Report: 03 July 2020

3rd Floor, AFGRI Building 12 Byls Bridge Boulevard Highveld Extension 73