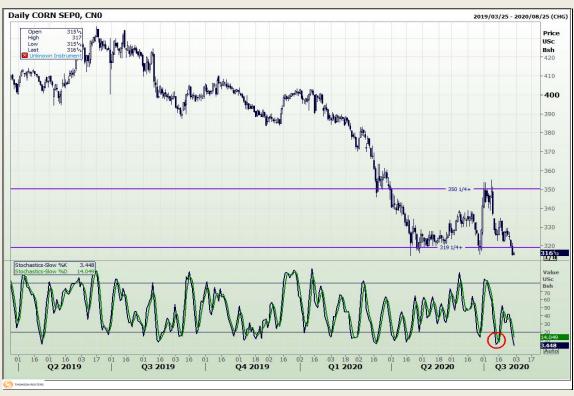

# **Technical Analysis**

Chicago Board of Trade - Corn

Market Report: 30 July 2020

3rd Floor, AFGRI Building 12 Byls Bridge Boulevard Highveld Extension 73