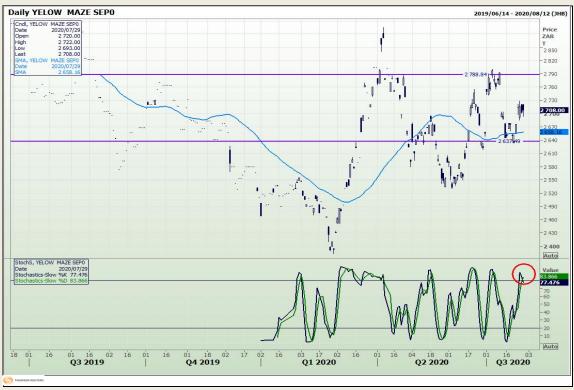

# **Technical Analysis**

South African Futures Exchange - Maize

Market Report: 30 July 2020

3rd Floor, AFGRI Building 12 Byls Bridge Boulevard Highveld Extension 73