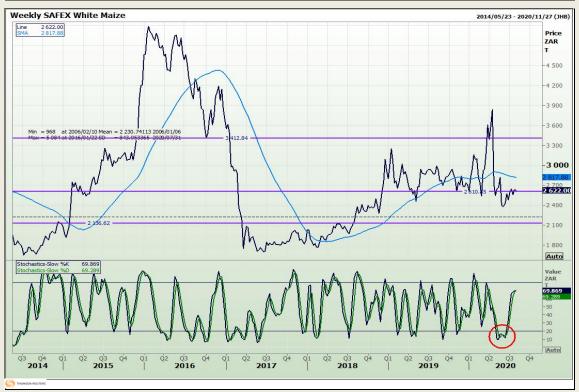

# **Technical Analysis**

South African Futures Exchange - Maize

Market Report: 30 July 2020

3rd Floor, AFGRI Building 12 Byls Bridge Boulevard Highveld Extension 73