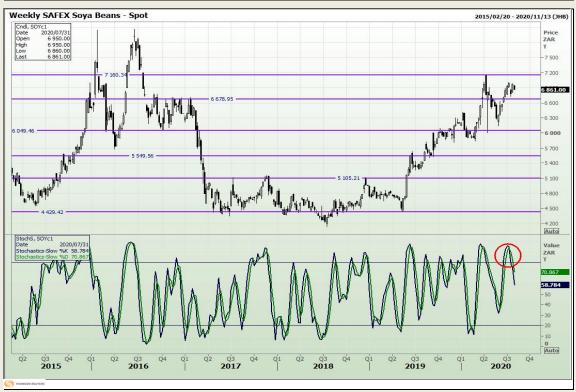

# **Technical Analysis**

**South African Futures Exchange - Soybeans** 

Market Report: 30 July 2020

3rd Floor, AFGRI Building 12 Byls Bridge Boulevard Highveld Extension 73