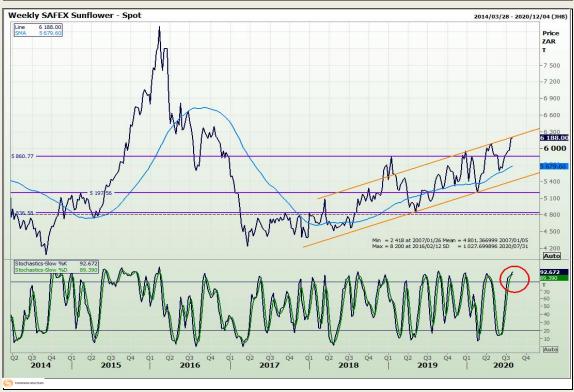

on 73

# **Technical Analysis**

South African Futures Exchange - Wheat





Market Report: 30 July 2020

3rd Floor, AFGRI Building 12 Byls Bridge Boulevard Highveld Extension 73

#### **Technical Analysis**

Chicago Board of Trade and Kansas Board of Trade - Wheat





Market Report: 30 July 2020

3rd Floor, AFGRI Building 12 Byls Bridge Boulevard Highveld Extension 73

# **Technical Analysis**

**Chicago Board of Trade - Soybeans** 





Market Report: 30 July 2020

3rd Floor, AFGRI Building 12 Byls Bridge Boulevard Highveld Extension 73

# **Technical Analysis**

**South African Futures Exchange - Soybeans** 







Market Report: 30 July 2020

3rd Floor, AFGRI Building 12 Byls Bridge Boulevard Highveld Extension 73

# **Technical Analysis**

South African Futures Exchange - Sunflower