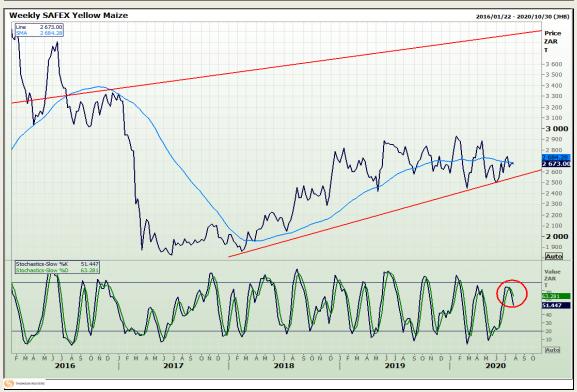

# **Technical Analysis**

South African Futures Exchange - Maize

Market Report: 30 July 2020

3rd Floor, AFGRI Building 12 Byls Bridge Boulevard Highveld Extension 73