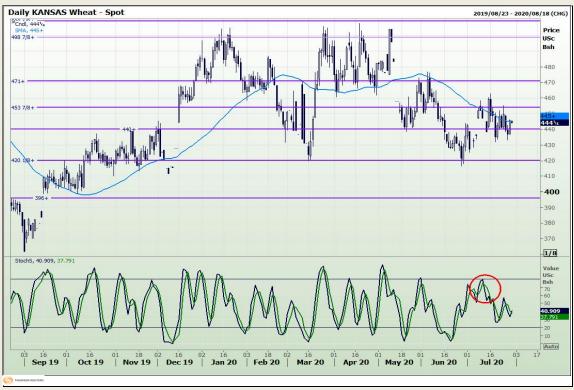

# **Technical Analysis**

Chicago Board of Trade and Kansas Board of Trade - Wheat

Market Report: 30 July 2020

3rd Floor, AFGRI Building 12 Byls Bridge Boulevard Highveld Extension 73

#### **Technical Analysis**

Chicago Board of Trade and Kansas Board of Trade - Wheat

Market Report: 30 July 2020

3rd Floor, AFGRI Building 12 Byls Bridge Boulevard Highveld Extension 73