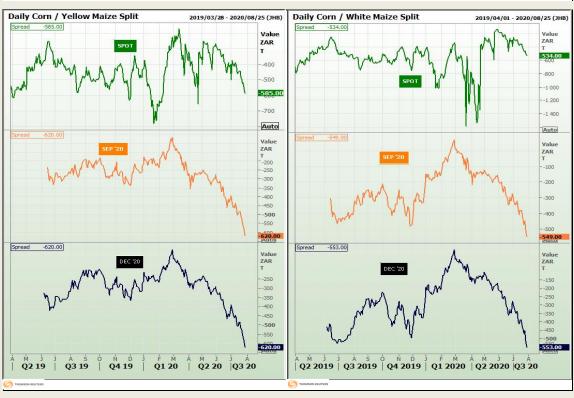

# **Technical Analysis**

South African Futures Exchange - Maize

Market Report: 30 July 2020

3rd Floor, AFGRI Building 12 Byls Bridge Boulevard Highveld Extension 73