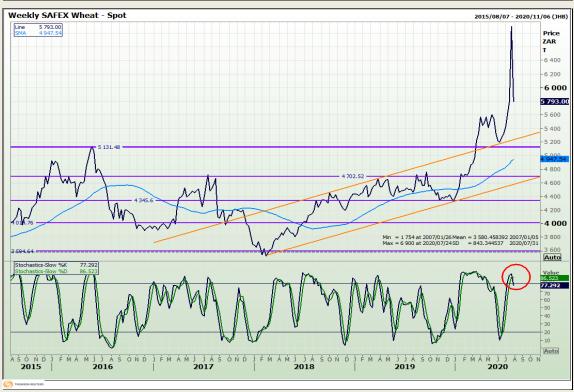

# **Technical Analysis**

South African Futures Exchange - Wheat

Market Report: 30 July 2020

3rd Floor, AFGRI Building 12 Byls Bridge Boulevard Highveld Extension 73