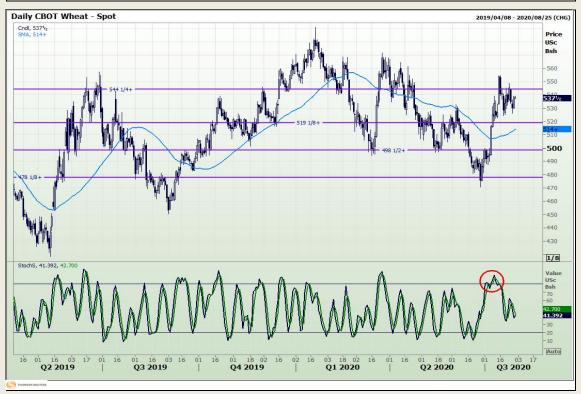

# **Technical Analysis**

Chicago Board of Trade and Kansas Board of Trade - Wheat

Market Report: 30 July 2020

3rd Floor, AFGRI Building 12 Byls Bridge Boulevard Highveld Extension 73

#### **Technical Analysis**

Chicago Board of Trade and Kansas Board of Trade - Wheat

Market Report: 30 July 2020

3rd Floor, AFGRI Building 12 Byls Bridge Boulevard Highveld Extension 73