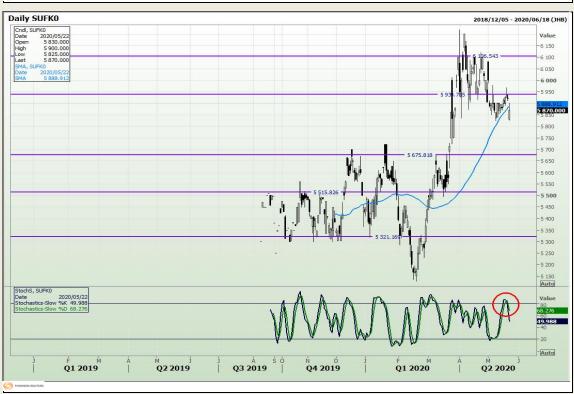

73

# **Technical Analysis**

South African Futures Exchange - Wheat





Market Report: 30 July 2020

3rd Floor, AFGRI Building 12 Byls Bridge Boulevard Highveld Extension 73

#### **Technical Analysis**

Chicago Board of Trade and Kansas Board of Trade - Wheat





Market Report: 30 July 2020

3rd Floor, AFGRI Building 12 Byls Bridge Boulevard Highveld Extension 73

# **Technical Analysis**

**Chicago Board of Trade - Soybeans** 





Market Report: 30 July 2020

3rd Floor, AFGRI Building 12 Byls Bridge Boulevard Highveld Extension 73

# **Technical Analysis**

**South African Futures Exchange - Soybeans** 







Market Report: 30 July 2020

3rd Floor, AFGRI Building 12 Byls Bridge Boulevard Highveld Extension 73

# **Technical Analysis**

South African Futures Exchange - Sunflower