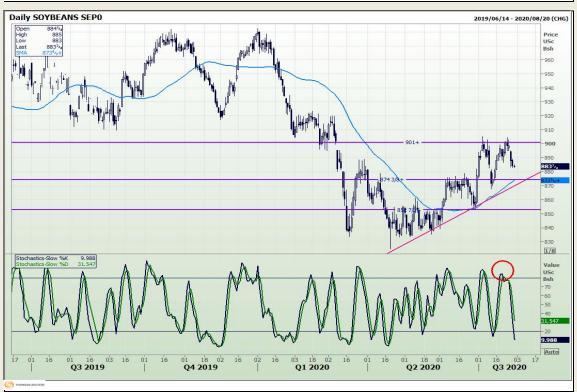

# **Technical Analysis**

**Chicago Board of Trade - Soybeans** 

Market Report: 30 July 2020

3rd Floor, AFGRI Building 12 Byls Bridge Boulevard Highveld Extension 73