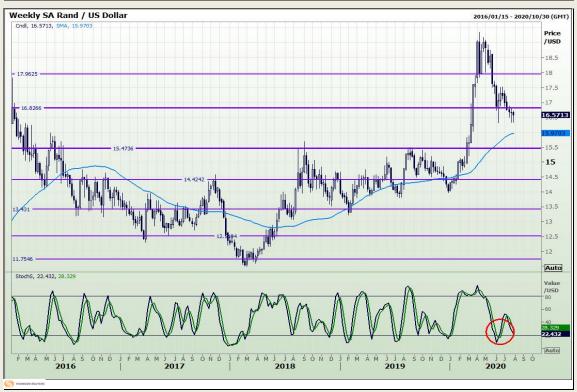

# **Technical Analysis**

Market Report: 30 July 2020

3rd Floor, AFGRI Building 12 Byls Bridge Boulevard Highveld Extension 73