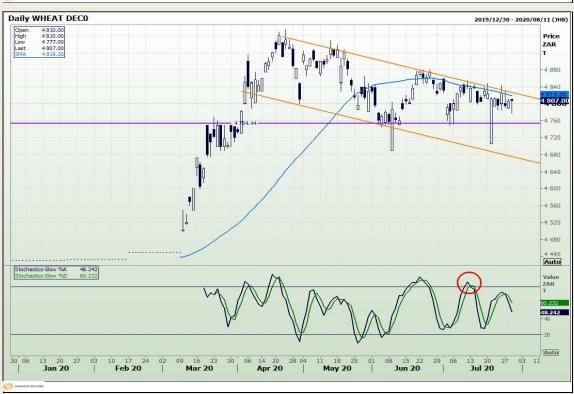

# **Technical Analysis**

South African Futures Exchange - Wheat

Market Report: 30 July 2020

3rd Floor, AFGRI Building 12 Byls Bridge Boulevard Highveld Extension 73