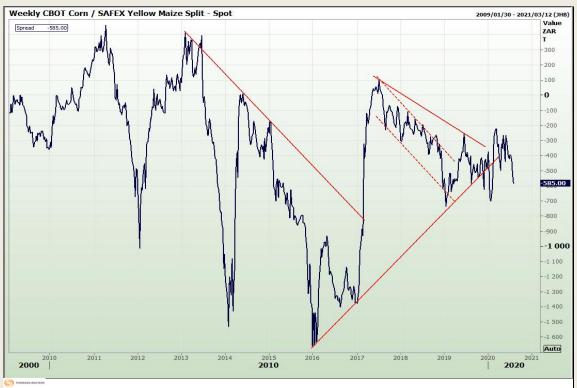

# **Technical Analysis**

Chicago Board of Trade - Corn

Market Report: 30 July 2020

3rd Floor, AFGRI Building 12 Byls Bridge Boulevard Highveld Extension 73