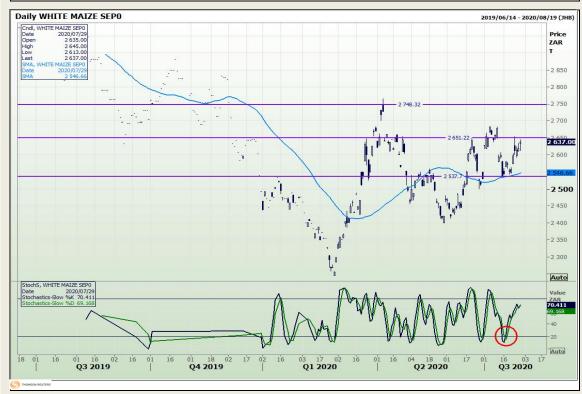

# **Technical Analysis**

South African Futures Exchange - Maize

Market Report: 30 July 2020

3rd Floor, AFGRI Building 12 Byls Bridge Boulevard Highveld Extension 73