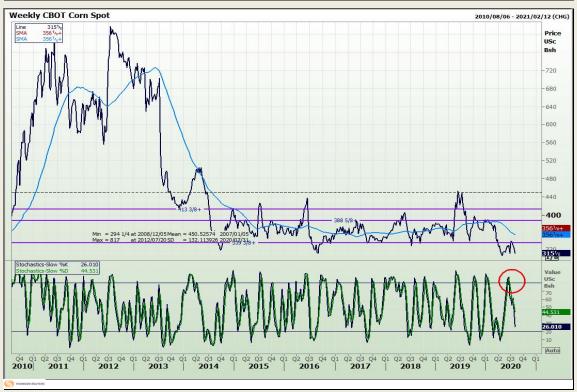

# **Technical Analysis**

Chicago Board of Trade - Corn

Market Report: 30 July 2020

3rd Floor, AFGRI Building 12 Byls Bridge Boulevard Highveld Extension 73