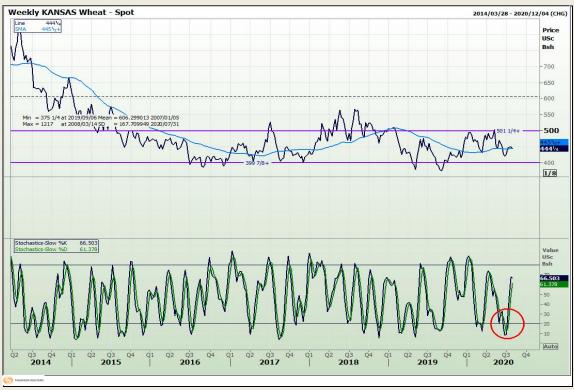

# **Technical Analysis**

Chicago Board of Trade and Kansas Board of Trade - Wheat

Market Report: 30 July 2020

3rd Floor, AFGRI Building 12 Byls Bridge Boulevard Highveld Extension 73

#### **Technical Analysis**

Chicago Board of Trade and Kansas Board of Trade - Wheat

Market Report: 30 July 2020

3rd Floor, AFGRI Building 12 Byls Bridge Boulevard Highveld Extension 73