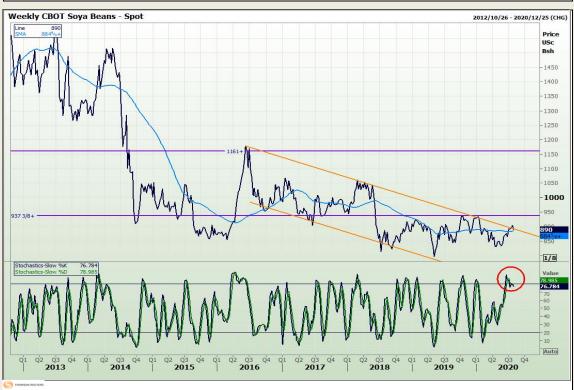

# **Technical Analysis**

**Chicago Board of Trade - Soybeans** 

Market Report: 30 July 2020

3rd Floor, AFGRI Building 12 Byls Bridge Boulevard Highveld Extension 73