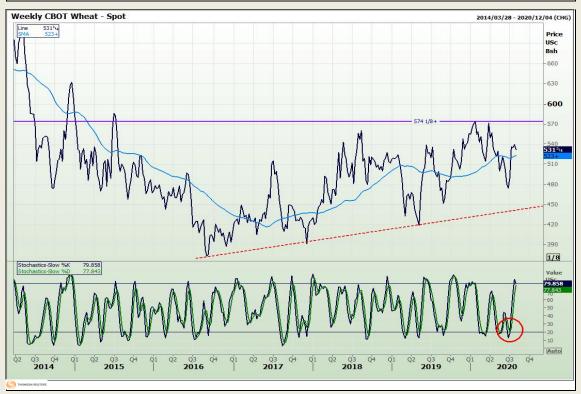

# **Technical Analysis**

Chicago Board of Trade and Kansas Board of Trade - Wheat

Market Report: 30 July 2020

3rd Floor, AFGRI Building 12 Byls Bridge Boulevard Highveld Extension 73

#### **Technical Analysis**

Chicago Board of Trade and Kansas Board of Trade - Wheat

Market Report: 30 July 2020

3rd Floor, AFGRI Building 12 Byls Bridge Boulevard Highveld Extension 73