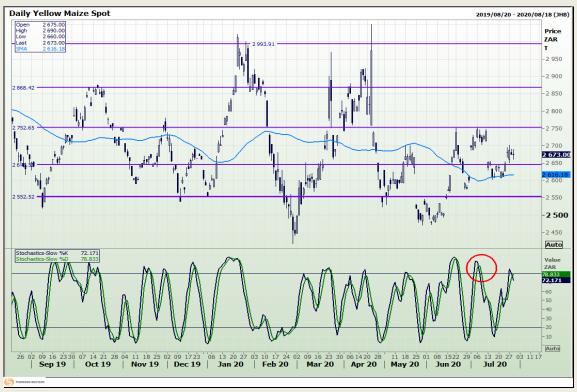

# **Technical Analysis**

South African Futures Exchange - Maize

Market Report: 30 July 2020

3rd Floor, AFGRI Building 12 Byls Bridge Boulevard Highveld Extension 73