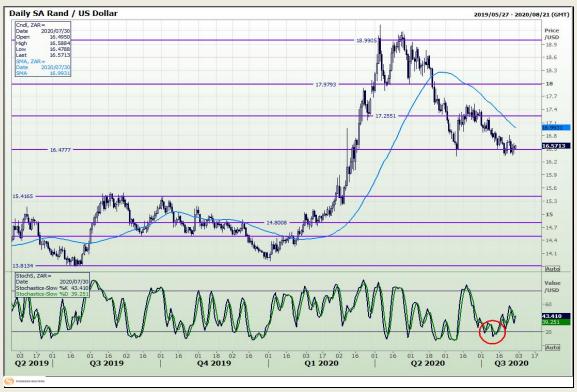

# **Technical Analysis**

Market Report: 30 July 2020

3rd Floor, AFGRI Building 12 Byls Bridge Boulevard Highveld Extension 73