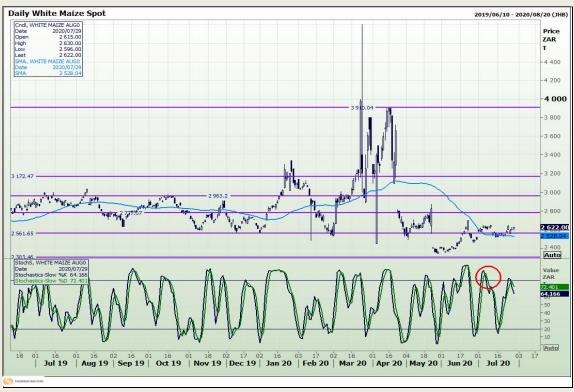

# **Technical Analysis**

South African Futures Exchange - Maize

Market Report: 30 July 2020

3rd Floor, AFGRI Building 12 Byls Bridge Boulevard Highveld Extension 73