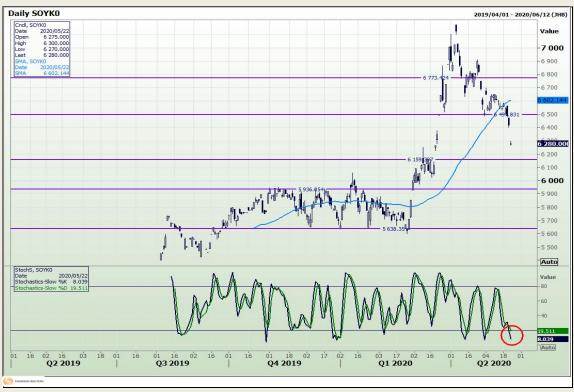

# **Technical Analysis**

**Chicago Board of Trade - Soybeans** 

Market Report: 30 July 2020

3rd Floor, AFGRI Building 12 Byls Bridge Boulevard Highveld Extension 73