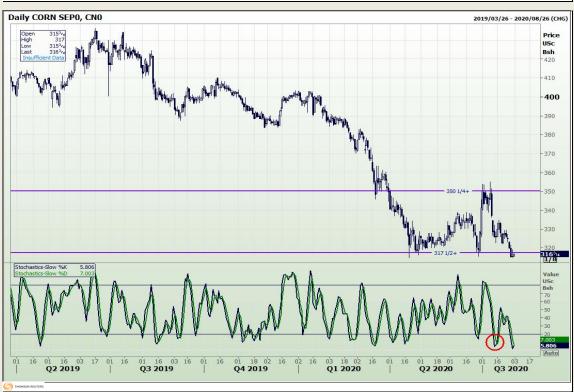

## **Technical Analysis**

Market Report: 31 July 2020

3rd Floor, AFGRI Building 12 Byls Bridge Boulevard Highveld Extension 73