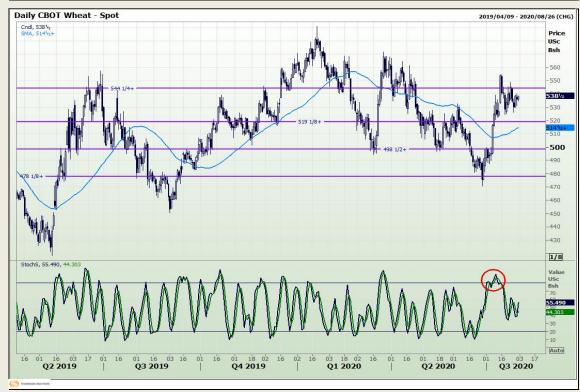

## **Technical Analysis**

Chicago Board of Trade and Kansas Board of Trade - Wheat

Market Report: 31 July 2020

3rd Floor, AFGRI Building 12 Byls Bridge Boulevard Highveld Extension 73