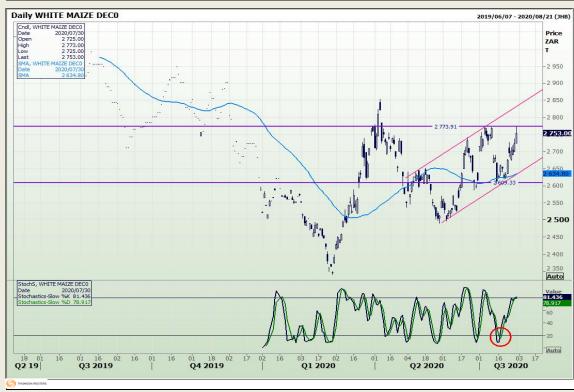

# **Technical Analysis**

South African Futures Exchange - Maize

Market Report: 31 July 2020

3rd Floor, AFGRI Building 12 Byls Bridge Boulevard Highveld Extension 73

## **Technical Analysis**

Market Report: 31 July 2020

3rd Floor, AFGRI Building 12 Byls Bridge Boulevard Highveld Extension 73