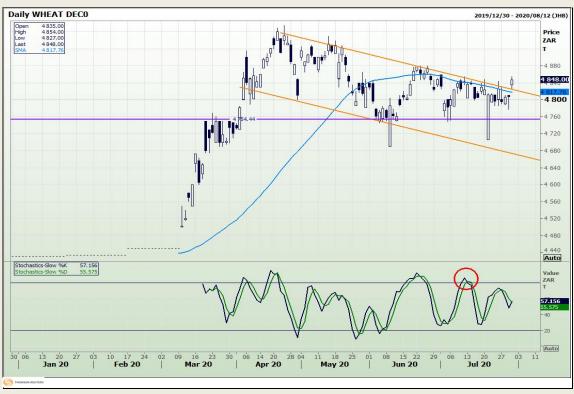

# **Technical Analysis**

South African Futures Exchange - Wheat

Market Report: 31 July 2020

3rd Floor, AFGRI Building 12 Byls Bridge Boulevard Highveld Extension 73