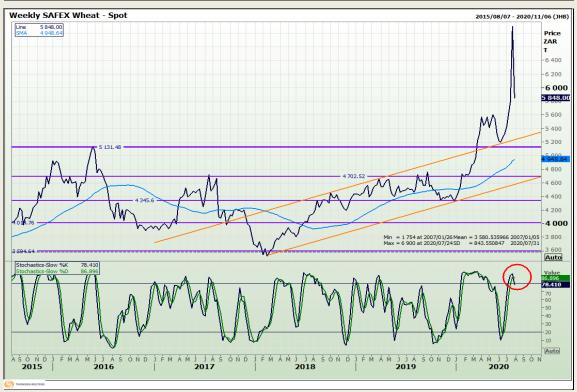

# **Technical Analysis**

South African Futures Exchange - Wheat

Market Report: 31 July 2020

3rd Floor, AFGRI Building 12 Byls Bridge Boulevard Highveld Extension 73