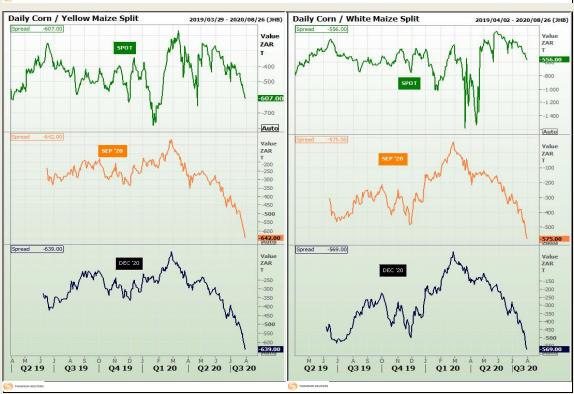

# **Technical Analysis**

South African Futures Exchange - Maize

Market Report: 31 July 2020

3rd Floor, AFGRI Building 12 Byls Bridge Boulevard Highveld Extension 73

## **Technical Analysis**

Market Report: 31 July 2020

3rd Floor, AFGRI Building 12 Byls Bridge Boulevard Highveld Extension 73