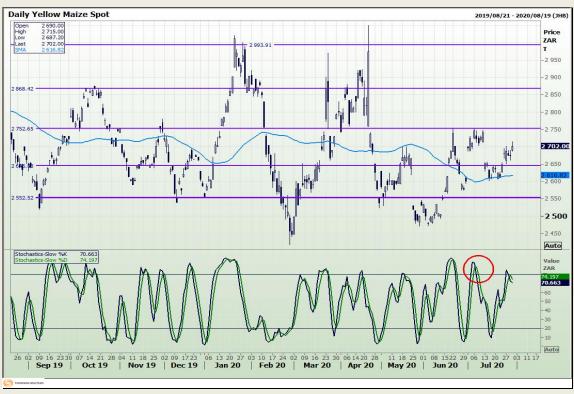

# **Technical Analysis**

South African Futures Exchange - Maize

Market Report: 31 July 2020

3rd Floor, AFGRI Building 12 Byls Bridge Boulevard Highveld Extension 73