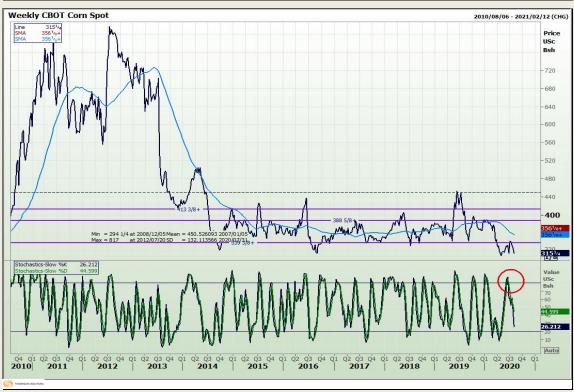

## **Technical Analysis**

Market Report: 31 July 2020

3rd Floor, AFGRI Building 12 Byls Bridge Boulevard Highveld Extension 73