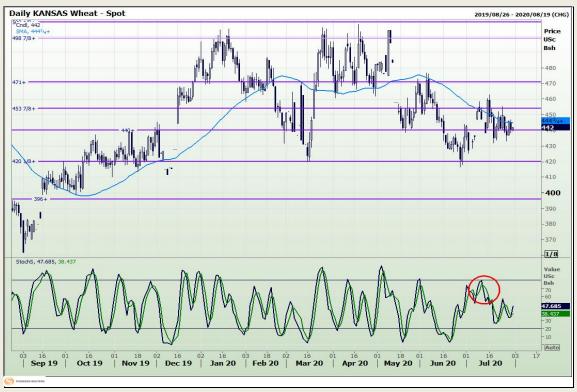

## **Technical Analysis**

Chicago Board of Trade and Kansas Board of Trade - Wheat

Market Report: 31 July 2020

3rd Floor, AFGRI Building 12 Byls Bridge Boulevard Highveld Extension 73