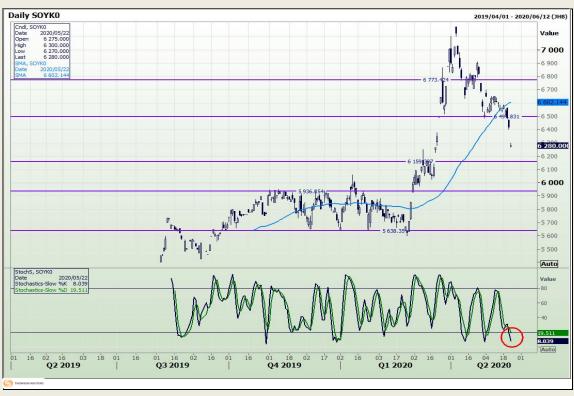

# **Technical Analysis**

**Chicago Board of Trade - Soybeans** 

Market Report: 31 July 2020

3rd Floor, AFGRI Building 12 Byls Bridge Boulevard Highveld Extension 73