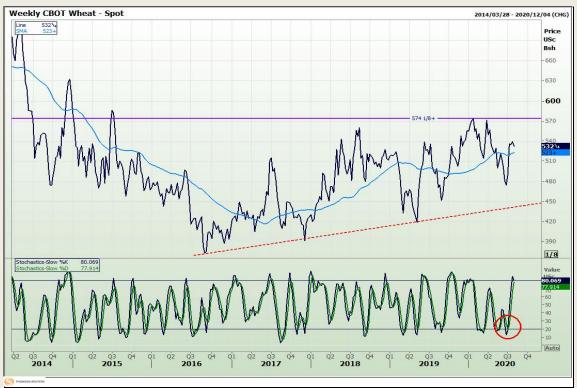

## **Technical Analysis**

Chicago Board of Trade and Kansas Board of Trade - Wheat

Market Report: 31 July 2020

3rd Floor, AFGRI Building 12 Byls Bridge Boulevard Highveld Extension 73