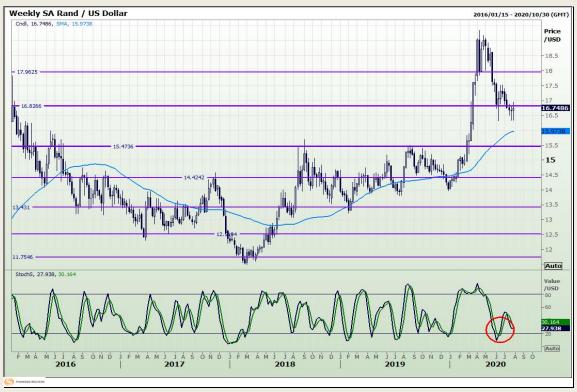

## **Technical Analysis**

Market Report: 31 July 2020

3rd Floor, AFGRI Building 12 Byls Bridge Boulevard Highveld Extension 73