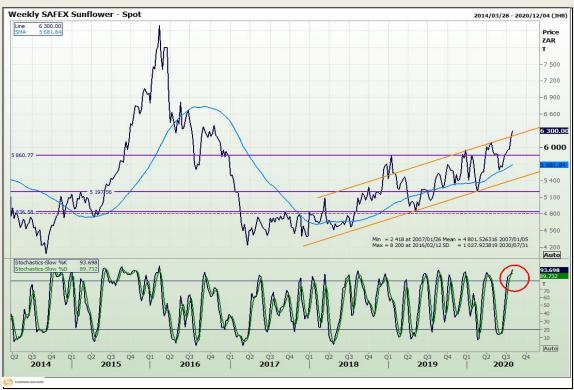

ng 12 Byls Bridge Boulevard Highveld Extension 73

# **Technical Analysis**

South African Futures Exchange - Wheat





Market Report: 31 July 2020

3rd Floor, AFGRI Building 12 Byls Bridge Boulevard Highveld Extension 73

## **Technical Analysis**

Chicago Board of Trade and Kansas Board of Trade - Wheat





Market Report: 31 July 2020

3rd Floor, AFGRI Building 12 Byls Bridge Boulevard Highveld Extension 73

# **Technical Analysis**

**Chicago Board of Trade - Soybeans** 





Market Report: 31 July 2020

3rd Floor, AFGRI Building 12 Byls Bridge Boulevard Highveld Extension 73

# **Technical Analysis**

**South African Futures Exchange - Soybeans** 







Market Report: 31 July 2020

3rd Floor, AFGRI Building 12 Byls Bridge Boulevard Highveld Extension 73

# **Technical Analysis**