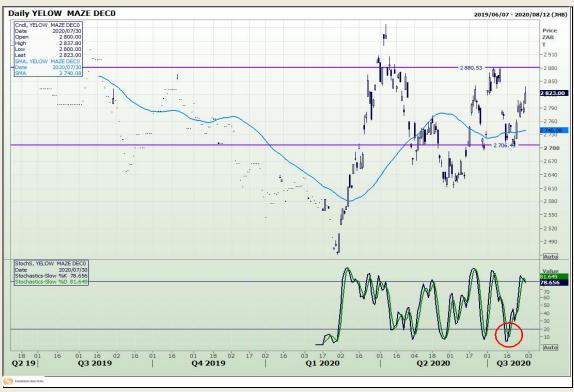

## **Technical Analysis**

South African Futures Exchange - Maize

Market Report: 31 July 2020

3rd Floor, AFGRI Building 12 Byls Bridge Boulevard Highveld Extension 73

# **Technical Analysis**

South African Futures Exchange - Maize

Market Report: 31 July 2020

3rd Floor, AFGRI Building 12 Byls Bridge Boulevard Highveld Extension 73