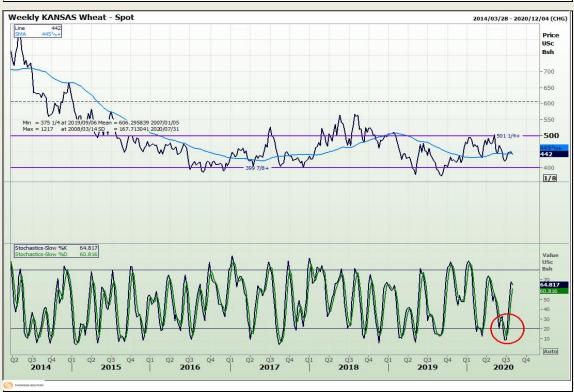

## **Technical Analysis**

Chicago Board of Trade and Kansas Board of Trade - Wheat

Market Report: 31 July 2020

3rd Floor, AFGRI Building 12 Byls Bridge Boulevard Highveld Extension 73