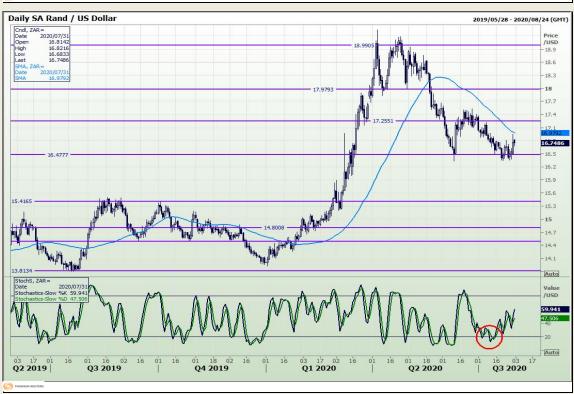

## **Technical Analysis**

Market Report: 31 July 2020

3rd Floor, AFGRI Building 12 Byls Bridge Boulevard Highveld Extension 73