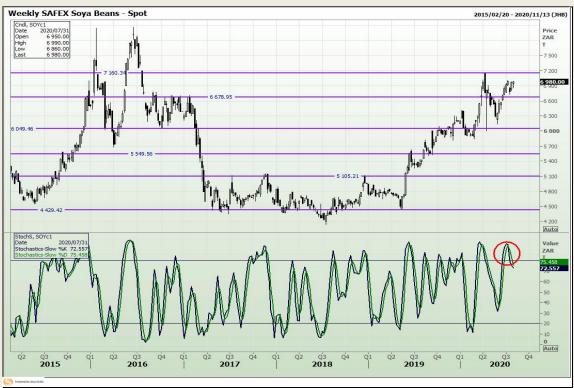

# **Technical Analysis**

**South African Futures Exchange - Soybeans** 

Market Report: 31 July 2020

3rd Floor, AFGRI Building 12 Byls Bridge Boulevard Highveld Extension 73