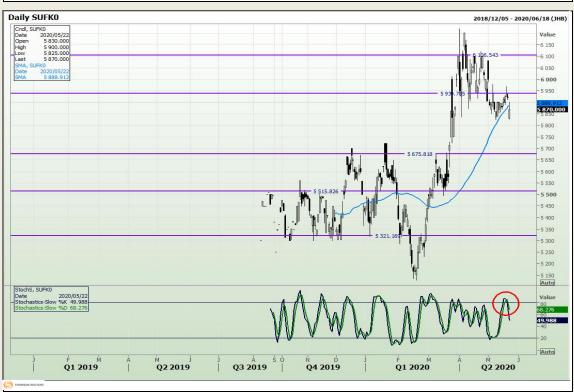

12 Byls Bridge Boulevard Highveld Extension 73

# **Technical Analysis**

South African Futures Exchange - Wheat





Market Report: 31 July 2020

3rd Floor, AFGRI Building 12 Byls Bridge Boulevard Highveld Extension 73

## **Technical Analysis**

Chicago Board of Trade and Kansas Board of Trade - Wheat





Market Report: 31 July 2020

3rd Floor, AFGRI Building 12 Byls Bridge Boulevard Highveld Extension 73

# **Technical Analysis**

**Chicago Board of Trade - Soybeans** 





Market Report: 31 July 2020

3rd Floor, AFGRI Building 12 Byls Bridge Boulevard Highveld Extension 73

# **Technical Analysis**

**South African Futures Exchange - Soybeans** 







Market Report: 31 July 2020

3rd Floor, AFGRI Building 12 Byls Bridge Boulevard Highveld Extension 73

# **Technical Analysis**