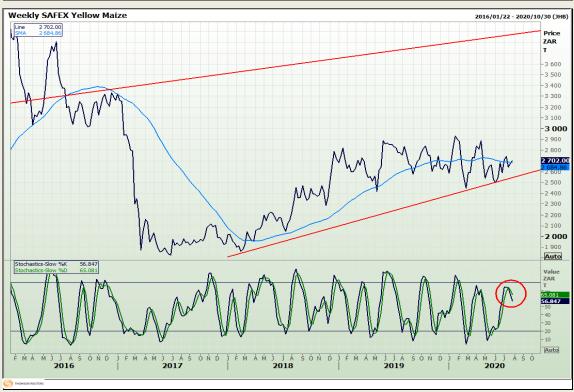

## **Technical Analysis**

South African Futures Exchange - Maize

Market Report: 31 July 2020

3rd Floor, AFGRI Building 12 Byls Bridge Boulevard Highveld Extension 73

# **Technical Analysis**

South African Futures Exchange - Maize

Market Report: 31 July 2020

3rd Floor, AFGRI Building 12 Byls Bridge Boulevard Highveld Extension 73