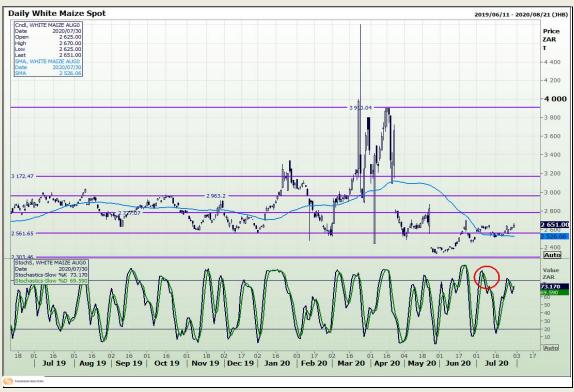

# **Technical Analysis**

South African Futures Exchange - Maize

Market Report: 31 July 2020

3rd Floor, AFGRI Building 12 Byls Bridge Boulevard Highveld Extension 73