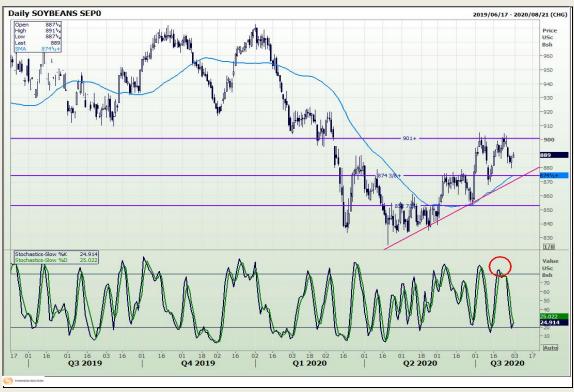

# **Technical Analysis**

**Chicago Board of Trade - Soybeans** 

Market Report: 31 July 2020

3rd Floor, AFGRI Building 12 Byls Bridge Boulevard Highveld Extension 73