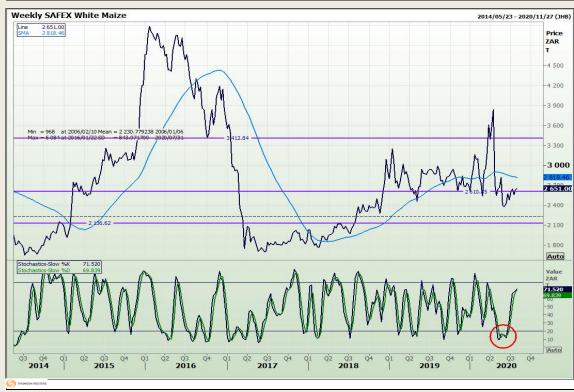

## **Technical Analysis**

South African Futures Exchange - Maize

Market Report: 31 July 2020

3rd Floor, AFGRI Building 12 Byls Bridge Boulevard Highveld Extension 73