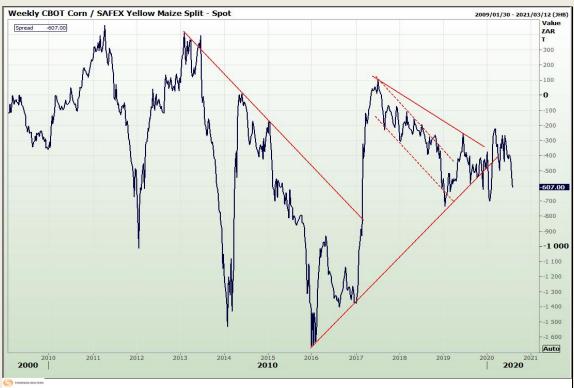

## **Technical Analysis**

South African Futures Exchange - Maize

Market Report: 31 July 2020

3rd Floor, AFGRI Building 12 Byls Bridge Boulevard Highveld Extension 73

# **Technical Analysis**

South African Futures Exchange - Maize

Market Report: 31 July 2020

3rd Floor, AFGRI Building 12 Byls Bridge Boulevard Highveld Extension 73