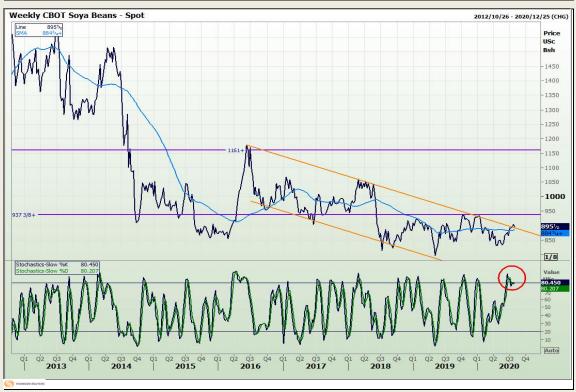

# **Technical Analysis**

**Chicago Board of Trade - Soybeans** 

Market Report: 31 July 2020

3rd Floor, AFGRI Building 12 Byls Bridge Boulevard Highveld Extension 73