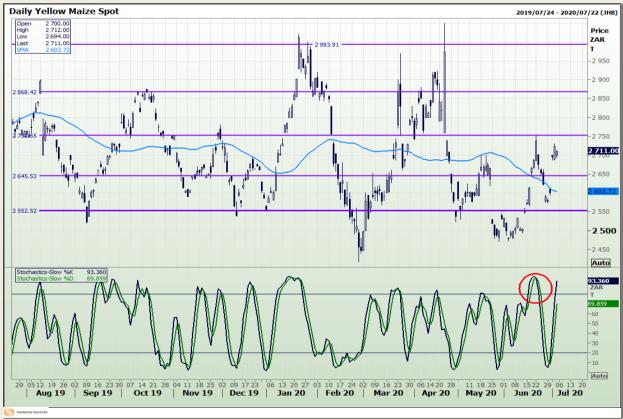

## **Technical Analysis**

South African Futures Exchange - Maize

DISCLAIMER: This report has been prepared by GroCapital Financial Services Pty Ltd, a wholly owned subsidiary of AFGRI Operations Limitedis provided to you for information purposes only.GROCAPITAL AND AFGRI hereby certify that the views expressed in this report were obtained from sources which GROCAPITAL AND AFGRI consider to be reliable.GROCAPITAL AND AFGRI do not make any representations or give any guarantees or warranties, expressed or implied, as to the correctness, accuracy or completeness of the report.Net Hort GROCAPITAL AND AFGRI, nor any of their respective efficiency, directors, partners or employees shall assume any liability for any losses arising from errors or omissions in the opinions, forecasts or information, irrespective of whether there has been any negligence by GroCapital and AFGRI, their affiliate, or their respective officers, directors, partners or employees, regardless of whether such damages were foreseen or unforeseen. The information contained in this report is confidential and may be subject to legal privilege. This