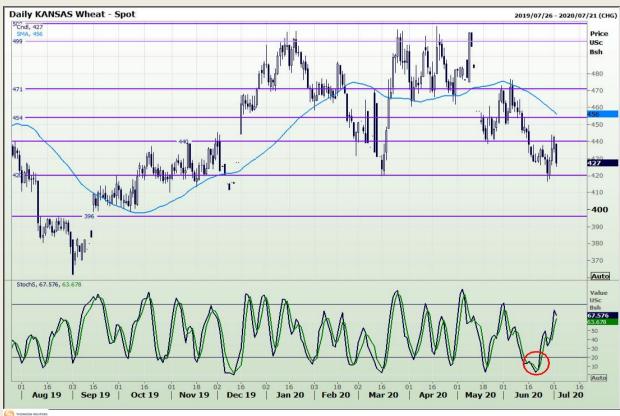

## **Technical Analysis**

Chicago Board of Trade and Kansas Board of Trade - Wheat

DISCLAIMER: This report has been prepared by GroCapital Financial Services Pty Ltd, a wholly owned subsidiary of AFGRI Operations Limitedis provided to you for information purposes only.GROCAPITAL AND AFGRI hereby certify that the views expressed in this report were obtained from sources which GROCAPITAL AND AFGRI consider to be reliable.GROCAPITAL AND AFGRI do not make any representations or give any guarantees or warranties, expressed or implied, as to the correctness, accuracy or completeness of the report.Neither GROCAPITAL AND AFGRI, on any of their respective officers, directors, partners or employees, shall assume any liability for any losses arising from errors or omissions in the opinions, forecasts or information, irrespective of whether there has been any negligence by GroCapital and AFGRI, their affiliate, or their respective officers, directors, partners or employees, regardless of whether such damages were foreseen or unforeseen. The information contained in this report is confidential and may be subject to legal privilege. This

Market Report: 06 July 2020

3rd Floor, AFGRI Building 12 Byls Bridge Boulevard Highveld Extension 73