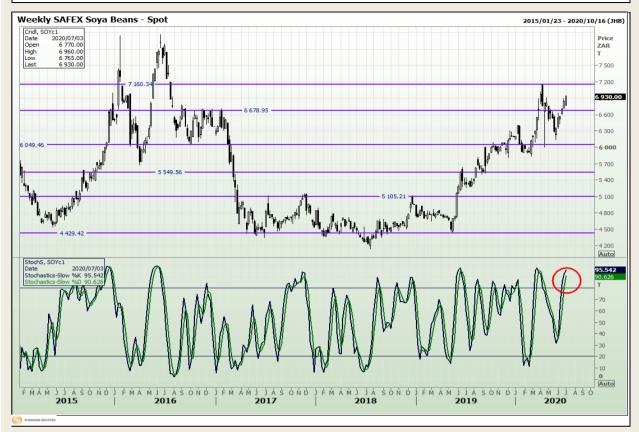

# **Technical Analysis**

**South African Futures Exchange - Soybeans** 

DISCLAIMER: This report has been prepared by GroCapital Financial Services Pty Ltd, a wholly owned subsidiary of AFGRI Operations Limitedis provided to you for information purposes only.GROCAPITAL AND AFGRI hereby certify that the views expressed in this report were obtained from sources which GROCAPITAL AND AFGRI consider to be reliable.GROCAPITAL AND AFGRI do not make any representations or give any guarantees or warranties, expressed or implied, as to the correctness, accuracy or completeness of the report.Net here GROCAPITAL AND AFGRI, nor any of their respective officers, directors, partners or employees shall assume any liability for any losses arising from errors or omissions in the opinions, forecasts or information, irrespective of whether there has been any negligence by GroCapital and AFGRI, their affiliate, or their respective officers, directors, partners or employees, regardless of whether such damages were foreseen or unforeseen. The information contained in this report is confidential and may be subject to legal privilege. This