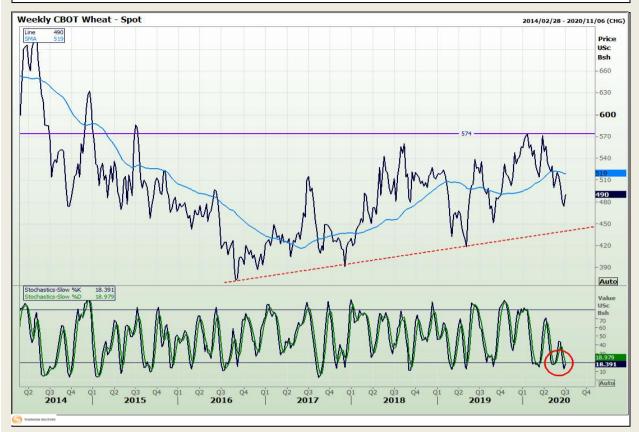

Market Report: 06 July 2020

3rd Floor, AFGRI Building 12 Byls Bridge Boulevard Highveld Extension 73

# **Technical Analysis**

Chicago Board of Trade and Kansas Board of Trade - Wheat

DISCLAIMER: This report has been prepared by GroCapital Financial Services Pty Ltd, a wholly owned subsidiary of AFGRI Operations Limitedis provided to you for information purposes only.GROCAPITAL AND AFGRI hereby certify that the views expressed in this report were obtained from sources which GROCAPITAL AND AFGRI consider to be reliable.GROCAPITAL AND AFGRI do not make any representations or give any guarantees or warranties, expressed or implied, as to the correctness, accuracy or completeness of the report.Weither GROCAPITAL AND AFGRI, nor any affiliate, nor any of their respective officers, directors, partners or employees arising from errors or omissions in the opinions, forecasts or information, irrespective of whether there has been any negligence by GroCapital and AFGRI, their affiliate, or their respective officers, directors, partners or employees, regardless of whether such damages were foreseen or unforeseen. The information contained in this report is confidential and may be subject to legal privilege. This report is not intended to not should it be taken to create any legal relations or contractual relations.