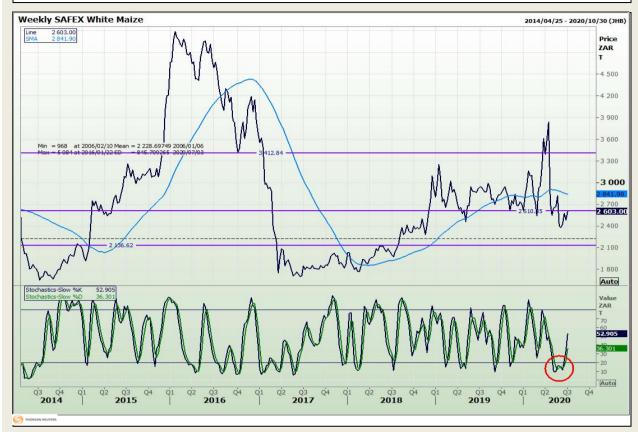

## **Technical Analysis**

South African Futures Exchange - Maize

DISCLAIMER: This report has been prepared by GroCapital Financial Services Pty Ltd, a wholly owned subsidiary of AFGRI Operations Limitedis provided to you for information purposes only.GROCAPITAL AND AFGRI hereby certify that the views expressed in this report were obtained from sources which GROCAPITAL AND AFGRI consider to be reliable.GROCAPITAL AND AFGRI do not make any representations or give any guarantees or warranties, expressed or implied, as to the correctness, accuracy or completeness of the report.Net Hort GROCAPITAL AND AFGRI, nor any of their respective officers, directors, partners or employees, shall assume any liability for any losses arising from errors or omissions in the opinions, forecasts or information, irrespective of whether there has been any negligence by GroCapital and AFGRI, their affiliate, or their respective officers, directors, partners or employees, regardless of whether such damages were foreseen or unforeseen. The information contained in this report is confidential and may be subject to legal privilege. This