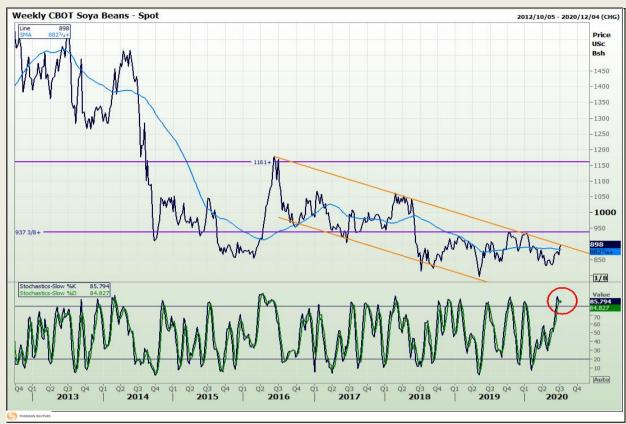

# **Technical Analysis**

Chicago Board of Trade - Soybeans

DISCLAIMER: This report has been prepared by GroCapital Financial Services Pty Ltd, a wholly owned subsidiary of AFGRI Operations Limitedis provided to you for information purposes only.GROCAPITAL AND AFGRI hereby certify that the views expressed in this report were obtained from sources which GROCAPITAL AND AFGRI consider to be reliable.GROCAPITAL AND AFGRI do not make any representations or give any guarantees or warranties, expressed or implied, as to the correctness, accuracy or completeness of the report.Neither GROCAPITAL AND AFGRI, on any of their respective officers, directors, partners or employees, shall assume any liability for any losses arising from errors or omissions in the opinions, forecasts or information, irrespective of whether there has been any negligence by GroCapital and AFGRI, their affiliate, or their respective officers, directors, partners or employees, regardless of whether such damages were foreseen or unforeseen. The information contained in this report is confidential and may be subject to legal privilege. This

Market Report : 06 July 2020

3rd Floor, AFGRI Building 12 Byls Bridge Boulevard Highveld Extension 73