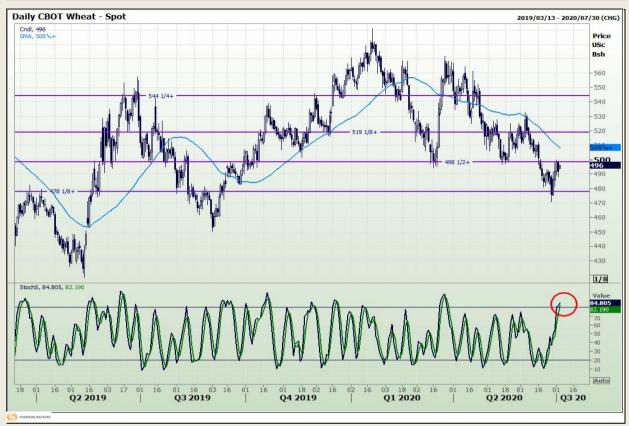

# **Technical Analysis**

Chicago Board of Trade and Kansas Board of Trade - Wheat

DISCLAIMER: This report has been prepared by GroCapital Financial Services Pty Ltd, a wholly owned subsidiary of AFGRI Operations Limitedis provided to you for information purposes only.GROCAPITAL AND AFGRI hereby certify that the views expressed in this report were obtained from sources which GROCAPITAL AND AFGRI consider to be reliable.GROCAPITAL AND AFGRI do not make any representations or give any guarantees or warranties, expressed or implied, as to the correctness, accuracy or completeness of the report.Weither GROCAPITAL AND AFGRI, nor any affiliate, nor any of their respective officers, directors, partners or employees arising from errors or omissions in the opinions, forecasts or information, irrespective of whether there has been any negligence by GroCapital and AFGRI, their affiliate, or their respective officers, directors, partners or employees, regardless of whether such damages were foreseen or unforeseen. The information contained in this report is confidential and may be subject to legal privilege. This report is not intended to not should it be taken to create any legal relations or contractual relations.

Market Report : 06 July 2020

3rd Floor, AFGRI Building 12 Byls Bridge Boulevard Highveld Extension 73