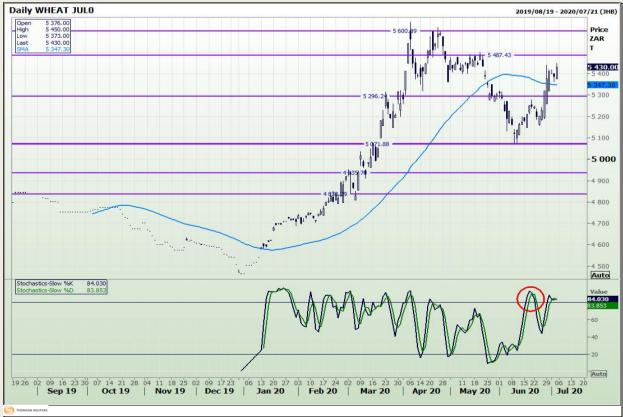

# **Technical Analysis**

Chicago Board of Trade and Kansas Board of Trade - Wheat

DISCLAIMER: This report has been prepared by GroCapital Financial Services Pty Ltd, a wholly owned subsidiary of AFGRI Operations Limitedis provided to you for information purposes only.GROCAPITAL AND AFGRI hereby certify that the views expressed in this report were obtained from sources which GROCAPITAL AND AFGRI consider to be reliable.GROCAPITAL AND AFGRI do not make any representations or give any guarantees or warranties, expressed or implied, as to the correctness, accuracy or completeness of the report.Weither GROCAPITAL AND AFGRI, nor any affiliate, nor any of their respective officers, directors, partners or employees arising from errors or omissions in the opinions, forecasts or information, irrespective of whether there has been any negligence by GroCapital and AFGRI, their affiliate, or their respective officers, directors, partners or employees, regardless of whether such damages were foreseen or unforeseen. The information contained in this report is confidential and may be subject to legal privilege. This report is not intended to not should it be taken to create any legal relations or contractual relations.

Market Report : 06 July 2020

3rd Floor, AFGRI Building 12 Byls Bridge Boulevard Highveld Extension 73