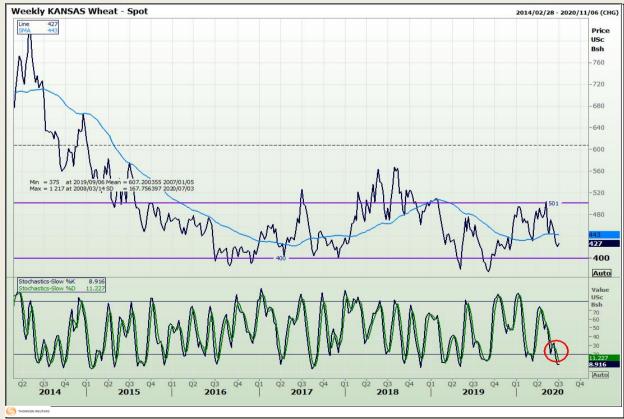

Market Report: 06 July 2020

3rd Floor, AFGRI Building 12 Byls Bridge Boulevard Highveld Extension 73

## **Technical Analysis**

Chicago Board of Trade and Kansas Board of Trade - Wheat

DISCLAIMER: This report has been prepared by GroCapital Financial Services Pty Ltd, a wholly owned subsidiary of AFGRI Operations Limitedis provided to you for information purposes only.GROCAPITAL AND AFGRI hereby certify that the views expressed in this report were obtained from sources which GROCAPITAL AND AFGRI consider to be reliable.GROCAPITAL AND AFGRI do not make any representations or give any guarantees or warranties, expressed or implied, as to the correctness, accuracy or completeness of the report.Neither GROCAPITAL AND AFGRI, on any of their respective officers, directors, partners or employees, shall assume any liability for any losses arising from errors or omissions in the opinions, forecasts or information, irrespective of whether there has been any negligence by GroCapital and AFGRI, their affiliate, or their respective officers, directors, partners or employees, regardless of whether such damages were foreseen or unforeseen. The information contained in this report is confidential and may be subject to legal privilege. This