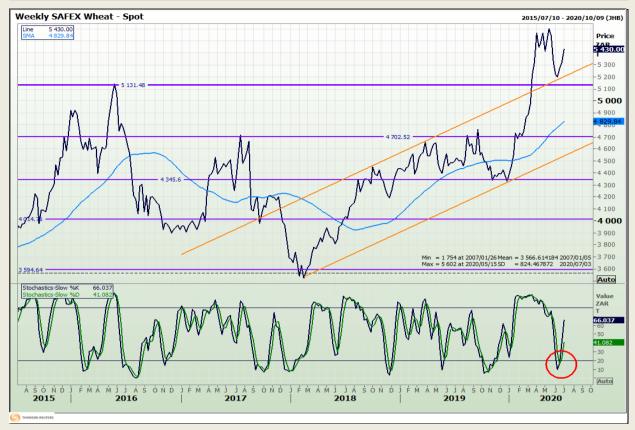

Market Report : 06 July 2020

3rd Floor, AFGRI Building 12 Byls Bridge Boulevard Highveld Extension 73

## **Technical Analysis**

South African Futures Exchange - Wheat

DISCLAIMER: This report has been prepared by GroCapital Financial Services Pty Ltd, a wholly owned subsidiary of AFGRI Operations Limitedis provided to you for information purposes only.GROCAPITAL AND AFGRI hereby certify that the views expressed in this report were obtained from sources which GROCAPITAL AND AFGRI consider to be reliable.GROCAPITAL AND AFGRI do not make any representations or give any guarantees or warranties, expressed or implied, as to the correctness, accuracy or completeness of the report.Net here GROCAPITAL AND AFGRI, nor any of their respective officers, directors, partners or employees, shall assume any liability for any losses arising from errors or omissions in the opinions, forecasts or information, irrespective of whether there has been any negligence by GroCapital and AFGRI, their affiliate, or their respective officers, directors, partners or employees, regardless of whether such damages were foreseen or unforeseen. The information contained in this report is confidential and may be subject to legal privilege. This