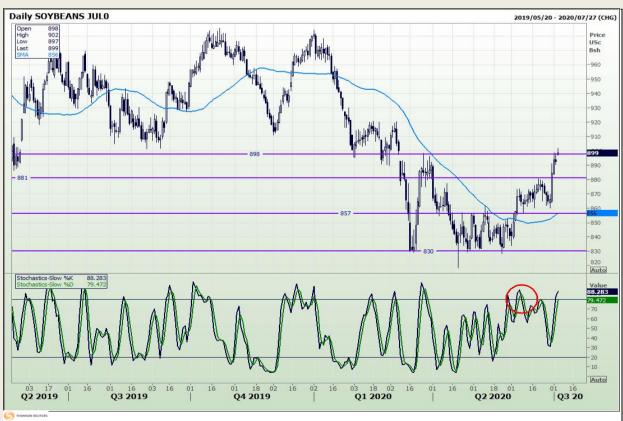

# **Technical Analysis**

**Chicago Board of Trade - Soybeans** 

DISCLAIMER: This report has been prepared by GroCapital Financial Services Pty Ltd, a wholly owned subsidiary of AFGRI Operations Limitedis provided to you for information purposes only.GROCAPITAL AND AFGRI hereby certify that the views expressed in this report were obtained from sources which GROCAPITAL AND AFGRI consider to be reliable.GROCAPITAL AND AFGRI do not make any representations or give any guarantees or warranties, expressed or implied, as to the correctness, accuracy or completeness of the report.Neither GROCAPITAL AND AFGRI, on any of their respective officers, directors, partners or employees, shall assume any liability for any losses arising from errors or omissions in the opinions, forecasts or information, irrespective of whether there has been any negligence by GroCapital and AFGRI, their affiliate, or their respective officers, directors, partners or employees, regardless of whether such damages were foreseen or unforeseen. The information contained in this report is confidential and may be subject to legal privilege. This

Market Report : 07 July 2020

3rd Floor, AFGRI Building 12 Byls Bridge Boulevard Highveld Extension 73