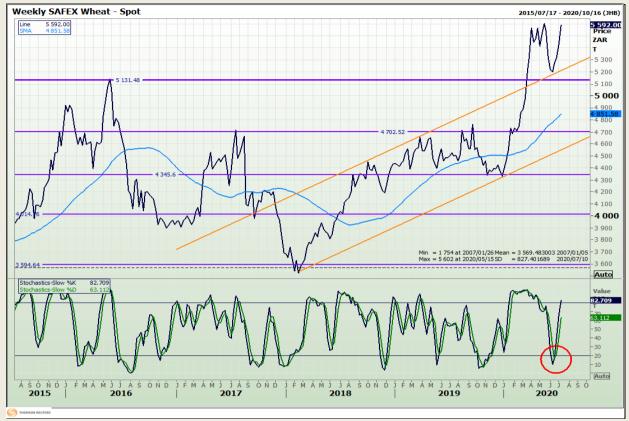

# **Technical Analysis**

South African Futures Exchange - Wheat

DISCLAIMER: This report has been prepared by GroCapital Financial Services Pty Ltd, a wholly owned subsidiary of AFGRI Operations Limitedis provided to you for information purposes only.GROCAPITAL AND AFGRI hereby certify that the views expressed in this report were obtained from sources which GROCAPITAL AND AFGRI consider to be reliable.GROCAPITAL AND AFGRI do not make any representations or give any guarantees or warranties, expressed or implied, as to the correctness, accuracy or completeness of the report.Neither GROCAPITAL AND AFGRI, nor any of their respective fofficers, directors, partners or employees, shall assume any liability for any losses arising from errors or omissions in the opinions, forecasts or information, irrespective of whether there has been any negligence by GroCapital and AFGRI, their affiliate, or their respective officers, directors, partners or employees, regardless of whether such damages were foreseen or unforeseen. The information contained in this report is confidential and may be subject to legal privilege. This

Market Report: 07 July 2020

3rd Floor, AFGRI Building 12 Byls Bridge Boulevard Highveld Extension 73