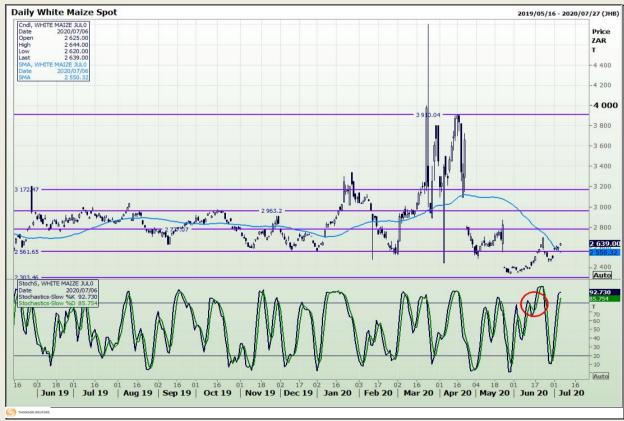

# **Technical Analysis**

South African Futures Exchange - Maize

DISCLAIMER: This report has been prepared by GroCapital Financial Services Pty Ltd, a wholly owned subsidiary of AFGRI Operations Limitedis provided to you for information purposes only.GROCAPITAL AND AFGRI hereby certify that the views expressed in this report were obtained from sources which GROCAPITAL AND AFGRI consider to be reliable.GROCAPITAL AND AFGRI do not make any representations or give any guarantees or warranties, expressed or implied, as to the correctness, accuracy or completeness of the report.Net Horn GROCAPITAL AND AFGRI, nor any of their respective forces, directors, partners or employees, shall assume any liability for any losses arising from errors or omissions in the opinions, forecasts or information, irrespective of whether there has been any negligence by GroCapital and AFGRI, their affiliate, or their respective officers, directors, partners or employees, regardless of whether such damages were foreseen or unforeseen. The information contained in this report is confidential and may be subject to legal privilege. This

Market Report: 07 July 2020

3rd Floor, AFGRI Building 12 Byls Bridge Boulevard Highveld Extension 73