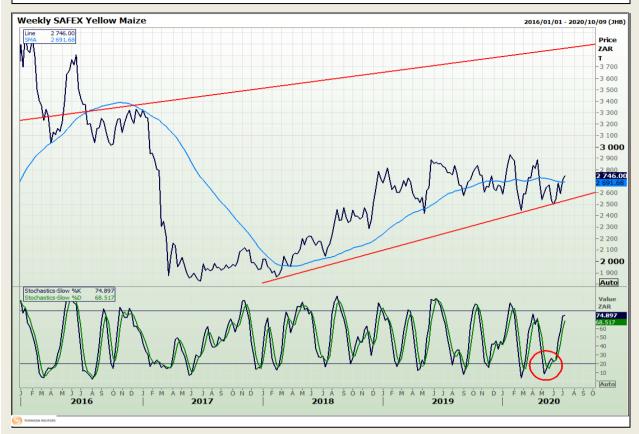

# **Technical Analysis**

South African Futures Exchange - Maize

DISCLAIMER: This report has been prepared by GroCapital Financial Services Pty Ltd, a wholly owned subsidiary of AFGRI Operations Limitedis provided to you for information purposes only.GROCAPITAL AND AFGRI hereby certify that the views expressed in this report were obtained from sources which GROCAPITAL AND AFGRI consider to be reliable.GROCAPITAL AND AFGRI do not make any representations or give any guarantees or warranties, expressed or implied, as to the correctness, accuracy or completeness of the report.Net Hort GROCAPITAL AND AFGRI, nor any of their respective efficiency, directors, partners or employees shall assume any liability for any losses arising from errors or omissions in the opinions, forecasts or information, irrespective of whether there has been any negligence by GroCapital and AFGRI, their affiliate, or their respective officers, directors, partners or employees, regardless of whether such damages were foreseen or unforeseen. The information contained in this report is confidential and may be subject to legal privilege. This

Market Report: 07 July 2020

3rd Floor, AFGRI Building 12 Byls Bridge Boulevard Highveld Extension 73