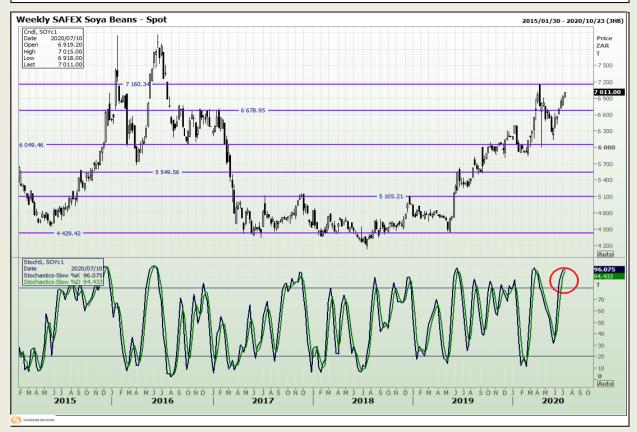

# **Technical Analysis**

**South African Futures Exchange - Soybeans** 

DISCLAIMER: This report has been prepared by GroCapital Financial Services Pty Ltd, a wholly owned subsidiary of AFGRI Operations Limitedis provided to you for information purposes only.GROCAPITAL AND AFGRI hereby certify that the views expressed in this report were obtained from sources which GROCAPITAL AND AFGRI consider to be reliable.GROCAPITAL AND AFGRI do not make any representations or give any guarantees or warranties, expressed or implied, as to the correctness, accuracy or completeness of the report.Neither GROCAPITAL AND AFGRI, nor any affiliate, nor any of their respective officers, directors, partners or employees sarising from errors or omissions in the opinions, forecasts or information, irrespective of whether there has been any negligence by GroCapital and AFGRI, their affiliate, or their respective officers, directors, partners or employees, regardless of whether such damages were foreseen or unforeseen. The information contained in this report is confidential and may be subject to legal privilege. This report is not intended to not should it be taken to create any legal relations or contractual relations.

Market Report: 07 July 2020

3rd Floor, AFGRI Building 12 Byls Bridge Boulevard Highveld Extension 73