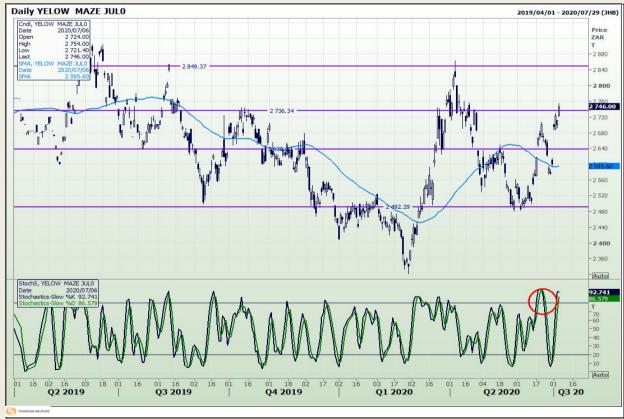

# **Technical Analysis**

South African Futures Exchange - Maize

DISCLAIMER: This report has been prepared by GroCapital Financial Services Pty Ltd, a wholly owned subsidiary of AFGRI Operations Limitedis provided to you for information purposes only.GROCAPITAL AND AFGRI hereby certify that the views expressed in this report were obtained from sources which GROCAPITAL AND AFGRI consider to be reliable.GROCAPITAL AND AFGRI do not make any representations or give any guarantees or warranties, expressed or implied, as to the correctness, accuracy or completeness of the report.Net Horn GROCAPITAL AND AFGRI, nor any of their respective forces, directors, partners or employees, shall assume any liability for any losses arising from errors or omissions in the opinions, forecasts or information, irrespective of whether there has been any negligence by GroCapital and AFGRI, their affiliate, or their respective officers, directors, partners or employees, regardless of whether such damages were foreseen or unforeseen. The information contained in this report is confidential and may be subject to legal privilege. This

Market Report: 07 July 2020

3rd Floor, AFGRI Building 12 Byls Bridge Boulevard Highveld Extension 73