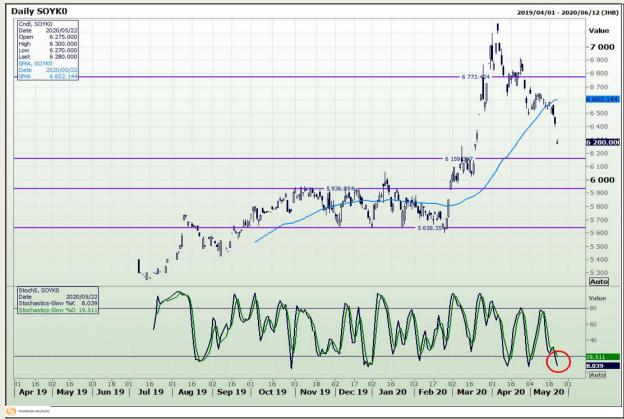

# **Technical Analysis**

**Chicago Board of Trade - Soybeans** 

DISCLAIMER: This report has been prepared by GroCapital Financial Services Pty Ltd, a wholly owned subsidiary of AFGRI Operations Limitedis provided to you for information purposes only.GROCAPITAL AND AFGRI hereby certify that the views expressed in this report were obtained from sources which GROCAPITAL AND AFGRI consider to be reliable.GROCAPITAL AND AFGRI do not make any representations or give any guarantees or warranties, expressed or implied, as to the correctness, accuracy or completeness of the report.Neither GROCAPITAL AND AFGRI, on any of their respective officers, directors, partners or employees, shall assume any liability for any losses arising from errors or omissions in the opinions, forecasts or information, irrespective of whether there has been any negligence by GroCapital and AFGRI, their affiliate, or their respective officers, directors, partners or employees, regardless of whether such damages were foreseen or unforeseen. The information contained in this report is confidential and may be subject to legal privilege. This

Market Report : 07 July 2020

3rd Floor, AFGRI Building 12 Byls Bridge Boulevard Highveld Extension 73