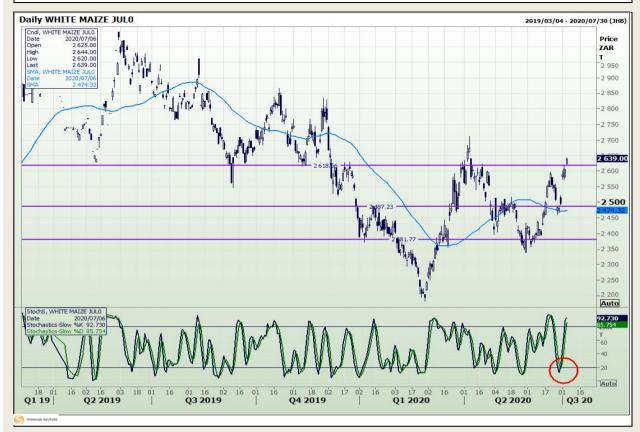

# **Technical Analysis**

South African Futures Exchange - Maize

DISCLAIMER: This report has been prepared by GroCapital Financial Services Pty Ltd, a wholly owned subsidiary of AFGRI Operations Limitedis provided to you for information purposes only.GROCAPITAL AND AFGRI hereby certify that the views expressed in this report were obtained from sources which GROCAPITAL AND AFGRI consider to be reliable.GROCAPITAL AND AFGRI do not make any representations or give any guarantees or warranties, expressed or implied, as to the correctness, accuracy or completeness of the report.Net Horn GROCAPITAL AND AFGRI, nor any of their respective forces, directors, partners or employees, shall assume any liability for any losses arising from errors or omissions in the opinions, forecasts or information, irrespective of whether there has been any negligence by GroCapital and AFGRI, their affiliate, or their respective officers, directors, partners or employees, regardless of whether such damages were foreseen or unforeseen. The information contained in this report is confidential and may be subject to legal privilege. This

Market Report: 07 July 2020

3rd Floor, AFGRI Building 12 Byls Bridge Boulevard Highveld Extension 73