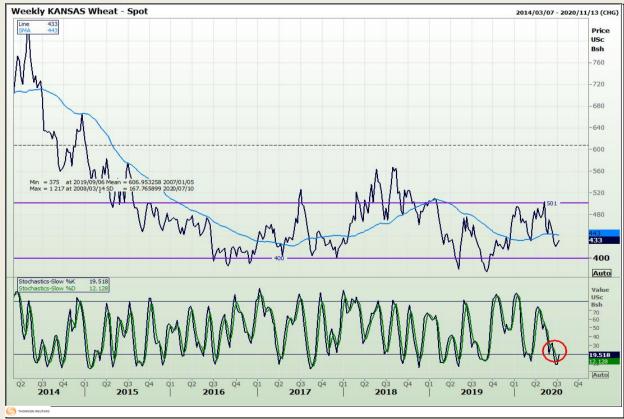

# **Technical Analysis**

Chicago Board of Trade and Kansas Board of Trade - Wheat

DISCLAIMER: This report has been prepared by GroCapital Financial Services Pty Ltd, a wholly owned subsidiary of AFGRI Operations Limitedis provided to you for information purposes only.GROCAPITAL AND AFGRI hereby certify that the views expressed in this report were obtained from sources which GROCAPITAL AND AFGRI consider to be reliable.GROCAPITAL AND AFGRI do not make any representations or give any guarantees or warranties, expressed or implied, as to the correctness, accuracy or completeness of the report.Neither GROCAPITAL AND AFGRI, on any of their respective officers, directors, partners or employees, shall assume any liability for any losses arising from errors or omissions in the opinions, forecasts or information, irrespective of whether there has been any negligence by GroCapital and AFGRI, their affiliate, or their respective officers, directors, partners or employees, regardless of whether such damages were foreseen or unforeseen. The information contained in this report is confidential and may be subject to legal privilege. This

Market Report: 07 July 2020

3rd Floor, AFGRI Building 12 Byls Bridge Boulevard Highveld Extension 73