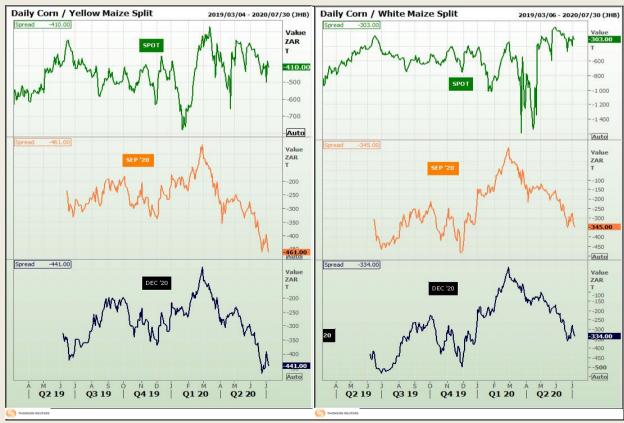

Market Report: 07 July 2020

3rd Floor, AFGRI Building 12 Byls Bridge Boulevard Highveld Extension 73

# **Technical Analysis**

**CBOT / SAFEX Spreads** 

DISCLAIMER: This report has been prepared by GroCapital Financial Services Pty Ltd, a wholly owned subsidiary of AFGRI Operations Limitedis provided to you for information purposes only.GROCAPITAL AND AFGRI hereby certify that the views expressed in this report were obtained from sources which GROCAPITAL AND AFGRI consider to be reliable.GROCAPITAL AND AFGRI do not make any representations or give any guarantees or warranties, expressed or implied, as to the correctness, accuracy or completeness of the report.Net Hort GROCAPITAL AND AFGRI, nor any of their respective officers, directors, partners or employees, shall assume any liability for any losses arising from errors or omissions in the opinions, forecasts or information, irrespective of whether there has been any negligence by GroCapital and AFGRI, their affiliate, or their respective officers, directors, partners or employees, regardless of whether such damages were foreseen or unforeseen. The information contained in this report is confidential and may be subject to legal privilege. This