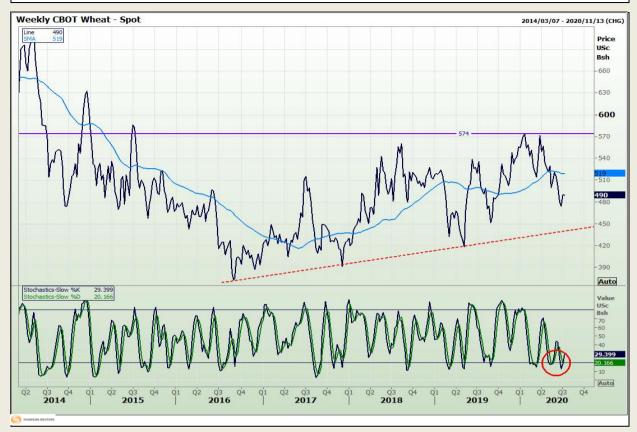

# **Technical Analysis**

Chicago Board of Trade and Kansas Board of Trade - Wheat

DISCLAIMER: This report has been prepared by GroCapital Financial Services Pty Ltd, a wholly owned subsidiary of AFGRI Operations Limitedis provided to you for information purposes only.GROCAPITAL AND AFGRI hereby certify that the views expressed in this report were obtained from sources which GROCAPITAL AND AFGRI consider to be reliable.GROCAPITAL AND AFGRI do not make any representations or give any guarantees or warranties, expressed or implied, as to the correctness, accuracy or completeness of the report.Neither GROCAPITAL AND AFGRI, on any of their respective officers, directors, partners or employees, shall assume any liability for any losses arising from errors or omissions in the opinions, forecasts or information, irrespective of whether there has been any negligence by GroCapital and AFGRI, their affiliate, or their respective officers, directors, partners or employees, regardless of whether such damages were foreseen or unforeseen. The information contained in this report is confidential and may be subject to legal privilege. This

Market Report: 07 July 2020

3rd Floor, AFGRI Building 12 Byls Bridge Boulevard Highveld Extension 73