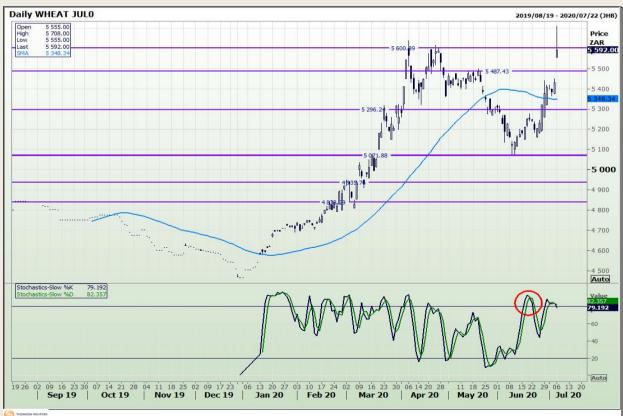

# **Technical Analysis**

South African Futures Exchange - Wheat

DISCLAIMER: This report has been prepared by GroCapital Financial Services Pty Ltd, a wholly owned subsidiary of AFGRI Operations Limitedis provided to you for information purposes only.GROCAPITAL AND AFGRI hereby certify that the views expressed in this report were obtained from sources which GROCAPITAL AND AFGRI consider to be reliable.GROCAPITAL AND AFGRI do not make any representations or give any guarantees or warranties, expressed or implied, as to the correctness, accuracy or completeness of the report.Neither GROCAPITAL AND AFGRI, nor any of their respective fofficers, directors, partners or employees, shall assume any liability for any losses arising from errors or omissions in the opinions, forecasts or information, irrespective of whether there has been any negligence by GroCapital and AFGRI, their affiliate, or their respective officers, directors, partners or employees, regardless of whether such damages were foreseen or unforeseen. The information contained in this report is confidential and may be subject to legal privilege. This