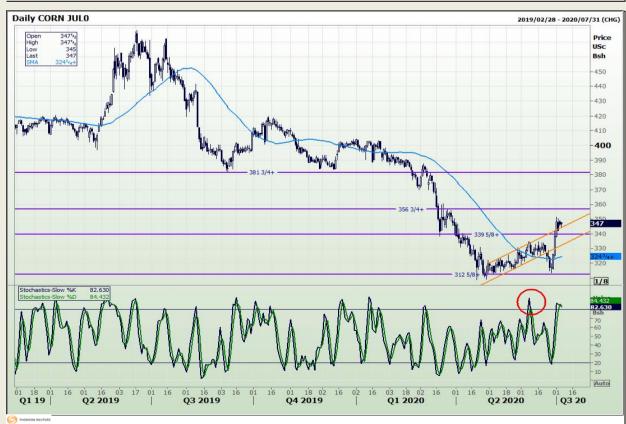

Market Report: 07 July 2020

3rd Floor, AFGRI Building 12 Byls Bridge Boulevard Highveld Extension 73

## **Technical Analysis**

Chicago Board of Trade - Corn

DISCLAIMER: This report has been prepared by GroCapital Financial Services Pty Ltd, a wholly owned subsidiary of AFGRI Operations Limitedis provided to you for information purposes only.GROCAPITAL AND AFGRI hereby certify that the views expressed in this report were obtained from sources which GROCAPITAL AND AFGRI consider to be reliable.GROCAPITAL AND AFGRI do not make any representations or give any guarantees or warranties, expressed or implied, as to the correctness, accuracy or completeness of the report.Neither GROCAPITAL AND AFGRI, on any affiliate, nor any of their respective officers, directors, partners or employees, shall assume any liability for any losses arising from errors or omissions in the opinions, forecasts or information, irrespective of whether there has been any negligence by GroCapital and AFGRI, their affiliate, or their respective officers, directors, partners or employees, regardless of whether such damages were foreseen or unforeseen. The information contained in this report is confidential and may be subject to legal privilege. This