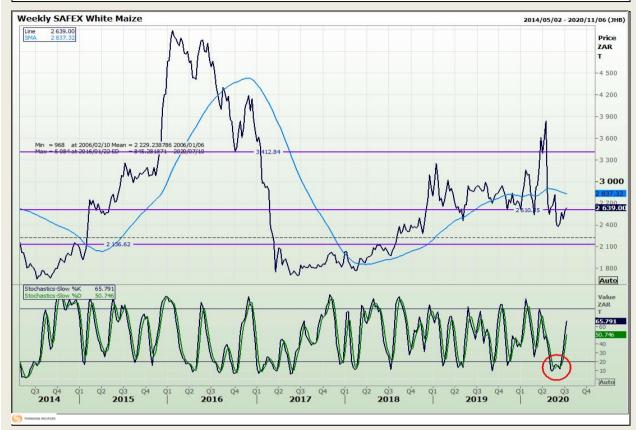

Market Report: 07 July 2020

3rd Floor, AFGRI Building 12 Byls Bridge Boulevard Highveld Extension 73

# **Technical Analysis**

South African Futures Exchange - Maize

DISCLAIMER: This report has been prepared by GroCapital Financial Services Pty Ltd, a wholly owned subsidiary of AFGRI Operations Limitedis provided to you for information purposes only.GROCAPITAL AND AFGRI hereby certify that the views expressed in this report were obtained from sources which GROCAPITAL AND AFGRI consider to be reliable.GROCAPITAL AND AFGRI do not make any representations or give any guarantees or warranties, expressed or implied, as to the correctness, accuracy or completeness of the report.Net Horn GROCAPITAL AND AFGRI, nor any of their respective forces, directors, partners or employees, shall assume any liability for any losses arising from errors or omissions in the opinions, forecasts or information, irrespective of whether there has been any negligence by GroCapital and AFGRI, their affiliate, or their respective officers, directors, partners or employees, regardless of whether such damages were foreseen or unforeseen. The information contained in this report is confidential and may be subject to legal privilege. This