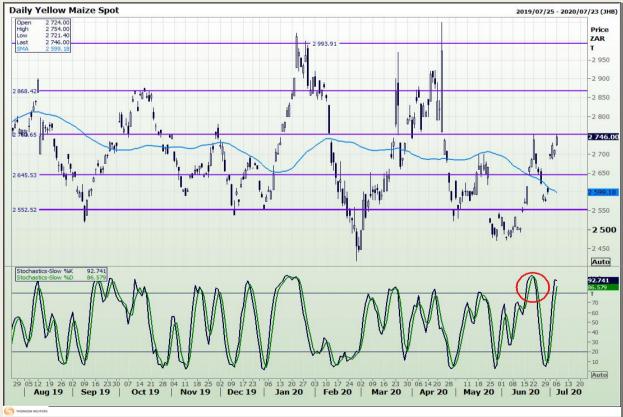

# **Technical Analysis**

South African Futures Exchange - Maize

DISCLAIMER: This report has been prepared by GroCapital Financial Services Pty Ltd, a wholly owned subsidiary of AFGRI Operations Limitedis provided to you for information purposes only.GROCAPITAL AND AFGRI hereby certify that the views expressed in this report were obtained from sources which GROCAPITAL AND AFGRI consider to be reliable.GROCAPITAL AND AFGRI do not make any representations or give any guarantees or warranties, expressed or implied, as to the correctness, accuracy or completeness of the report.Net Hort GROCAPITAL AND AFGRI, nor any of their respective efficiency, directors, partners or employees shall assume any liability for any losses arising from errors or omissions in the opinions, forecasts or information, irrespective of whether there has been any negligence by GroCapital and AFGRI, their affiliate, or their respective officers, directors, partners or employees, regardless of whether such damages were foreseen or unforeseen. The information contained in this report is confidential and may be subject to legal privilege. This

Market Report: 07 July 2020

3rd Floor, AFGRI Building 12 Byls Bridge Boulevard Highveld Extension 73