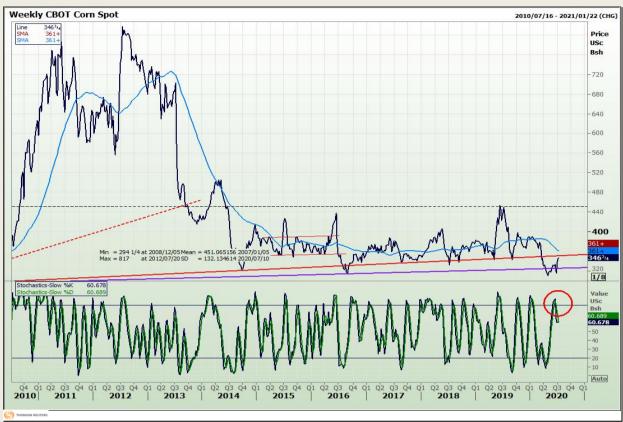

Market Report: 07 July 2020

3rd Floor, AFGRI Building 12 Byls Bridge Boulevard Highveld Extension 73

## **Technical Analysis**

Chicago Board of Trade - Corn

DISCLAIMER: This report has been prepared by GroCapital Financial Services Pty Ltd, a wholly owned subsidiary of AFGRI Operations Limitedis provided to you for information purposes only.GROCAPITAL AND AFGRI hereby certify that the views expressed in this report were obtained from sources which GROCAPITAL AND AFGRI consider to be reliable.GROCAPITAL AND AFGRI do not make any representations or give any guarantees or warranties, expressed or implied, as to the correctness, accuracy or completeness of the report.Neither GROCAPITAL AND AFGRI, on any affiliate, nor any of their respective officers, directors, partners or employees, shall assume any liability for any losses arising from errors or omissions in the opinions, forecasts or information, irrespective of whether there has been any negligence by GroCapital and AFGRI, their affiliate, or their respective officers, directors, partners or employees, regardless of whether such damages were foreseen or unforeseen. The information contained in this report is confidential and may be subject to legal privilege. This