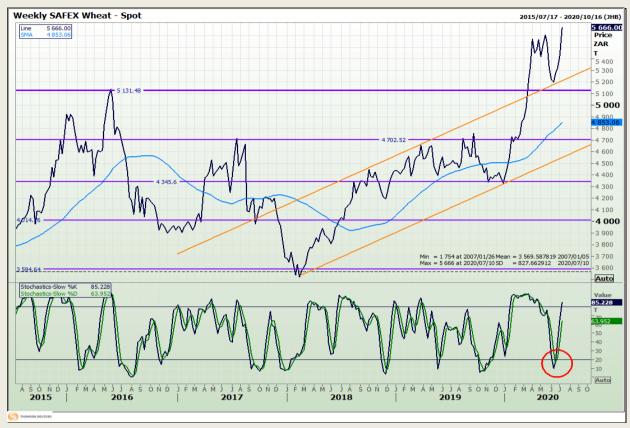

# **Technical Analysis**

South African Futures Exchange - Wheat

Market Report: 09 July 2020

3rd Floor, AFGRI Building 12 Byls Bridge Boulevard Highveld Extension 73