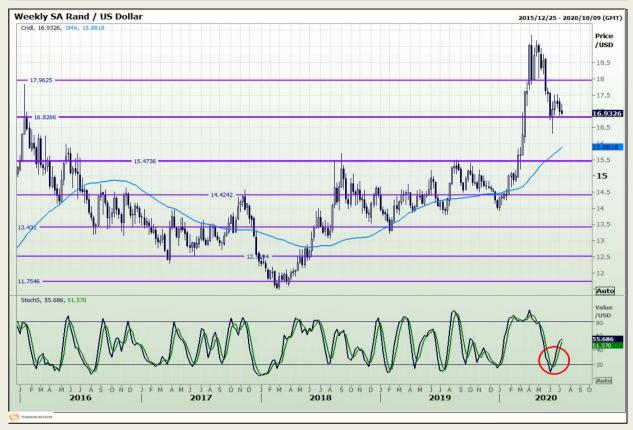

# **Technical Analysis**

Rand / US Dollar

Market Report: 09 July 2020

3rd Floor, AFGRI Building 12 Byls Bridge Boulevard Highveld Extension 73