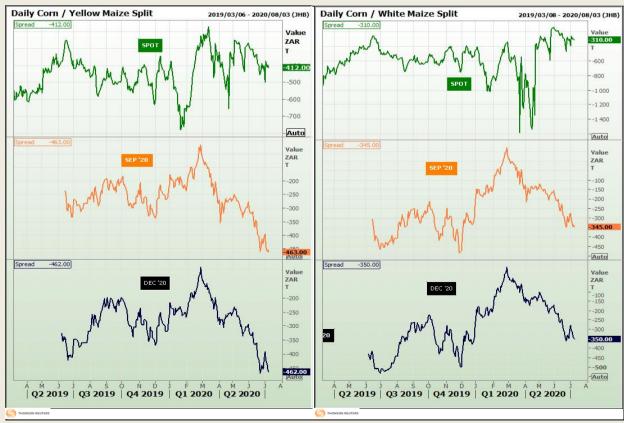

# **Technical Analysis**

**CBOT / SAFEX Spreads** 

Market Report: 09 July 2020

3rd Floor, AFGRI Building 12 Byls Bridge Boulevard Highveld Extension 73