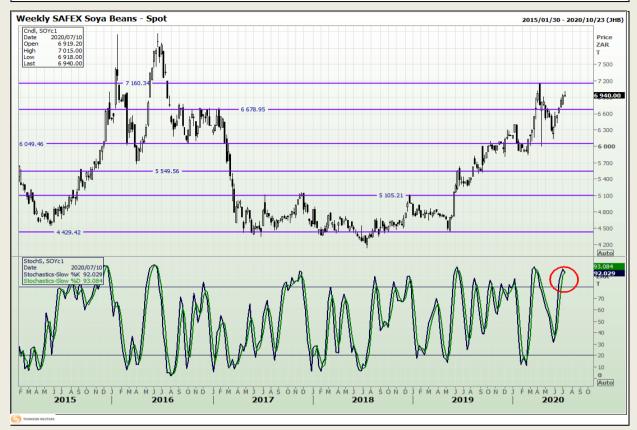

## **Technical Analysis**

**South African Futures Exchange - Soybeans** 

Market Report: 09 July 2020

3rd Floor, AFGRI Building 12 Byls Bridge Boulevard Highveld Extension 73