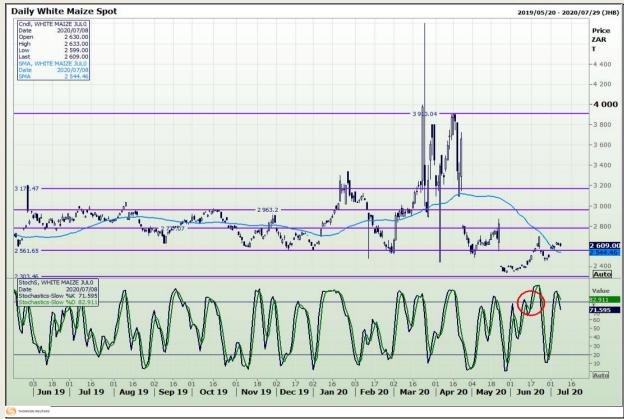

# **Technical Analysis**

South African Futures Exchange - Maize

Market Report: 09 July 2020

3rd Floor, AFGRI Building 12 Byls Bridge Boulevard Highveld Extension 73