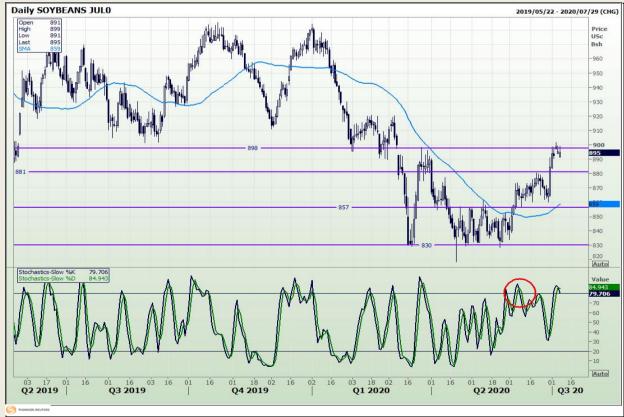

# **Technical Analysis**

Chicago Board of Trade - Soybeans

Market Report: 09 July 2020

3rd Floor, AFGRI Building 12 Byls Bridge Boulevard Highveld Extension 73