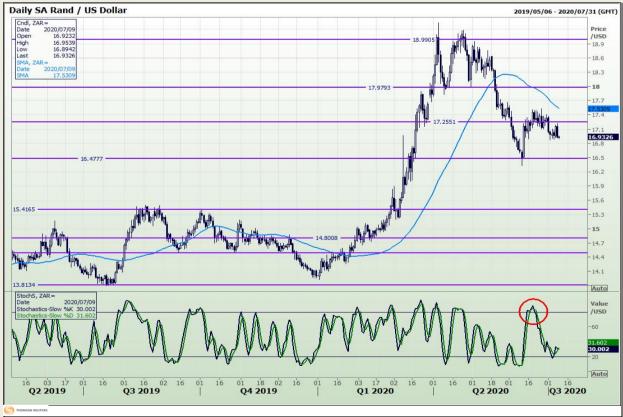

# **Technical Analysis**

Rand / US Dollar

Market Report: 09 July 2020

3rd Floor, AFGRI Building 12 Byls Bridge Boulevard Highveld Extension 73