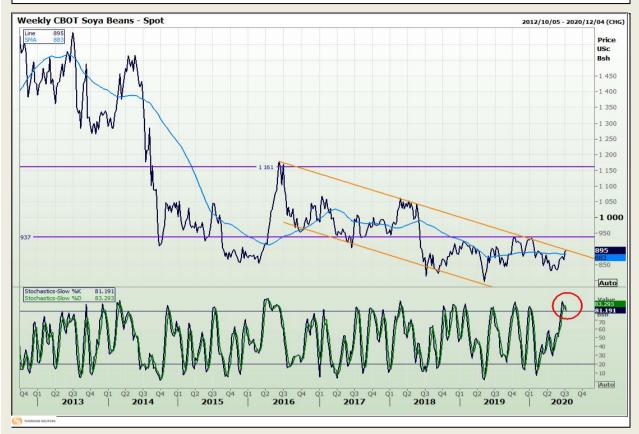

# **Technical Analysis**

Chicago Board of Trade - Soybeans

Market Report: 09 July 2020

3rd Floor, AFGRI Building 12 Byls Bridge Boulevard Highveld Extension 73