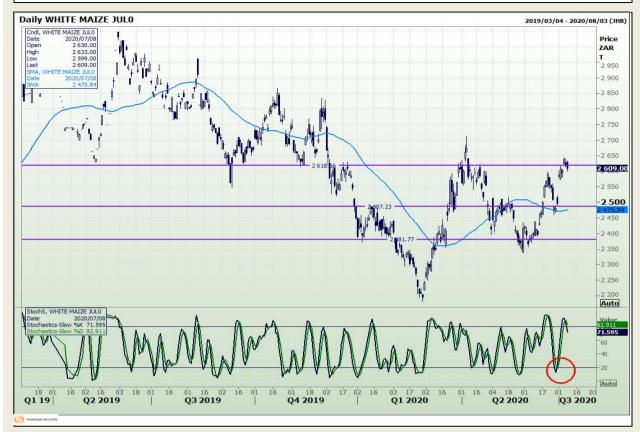

# **Technical Analysis**

South African Futures Exchange - Maize

Market Report: 09 July 2020

3rd Floor, AFGRI Building 12 Byls Bridge Boulevard Highveld Extension 73