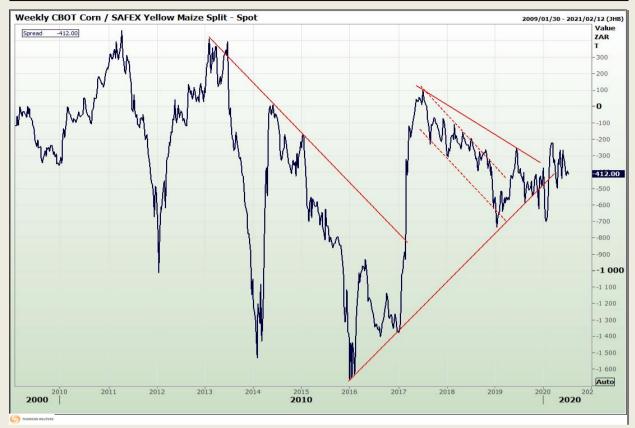

# **Technical Analysis**

**CBOT / SAFEX Spreads** 

Market Report: 09 July 2020

3rd Floor, AFGRI Building 12 Byls Bridge Boulevard Highveld Extension 73