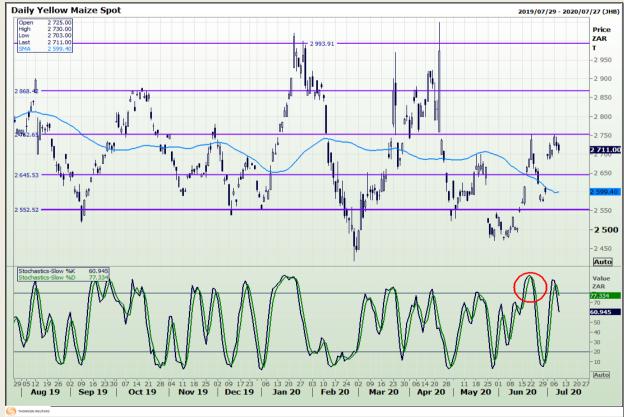

# **Technical Analysis**

South African Futures Exchange - Maize

Market Report: 09 July 2020

3rd Floor, AFGRI Building 12 Byls Bridge Boulevard Highveld Extension 73