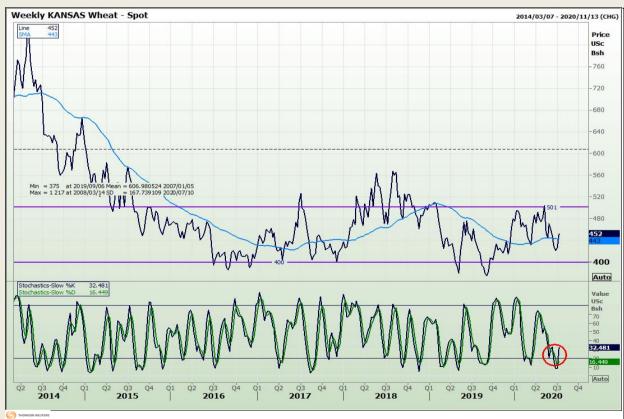

# **Technical Analysis**

Chicago Board of Trade and Kansas Board of Trade - Wheat

Market Report: 09 July 2020

3rd Floor, AFGRI Building 12 Byls Bridge Boulevard Highveld Extension 73

## **Technical Analysis**

Chicago Board of Trade and Kansas Board of Trade - Wheat

Market Report: 09 July 2020

3rd Floor, AFGRI Building 12 Byls Bridge Boulevard Highveld Extension 73