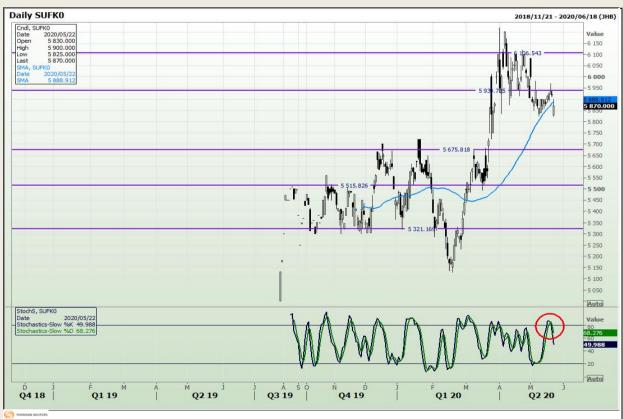

73

# **Technical Analysis**

South African Futures Exchange - Wheat







Market Report: 09 July 2020

3rd Floor, AFGRI Building 12 Byls Bridge Boulevard Highveld Extension 73

## **Technical Analysis**

Chicago Board of Trade and Kansas Board of Trade - Wheat







Market Report: 09 July 2020

3rd Floor, AFGRI Building 12 Byls Bridge Boulevard Highveld Extension 73

# **Technical Analysis**

Chicago Board of Trade - Soybeans







Market Report: 09 July 2020

3rd Floor, AFGRI Building 12 Byls Bridge Boulevard Highveld Extension 73

## **Technical Analysis**

**South African Futures Exchange - Soybeans** 







Market Report: 09 July 2020

3rd Floor, AFGRI Building 12 Byls Bridge Boulevard Highveld Extension 73

# **Technical Analysis**

South African Futures Exchange - Sunflower