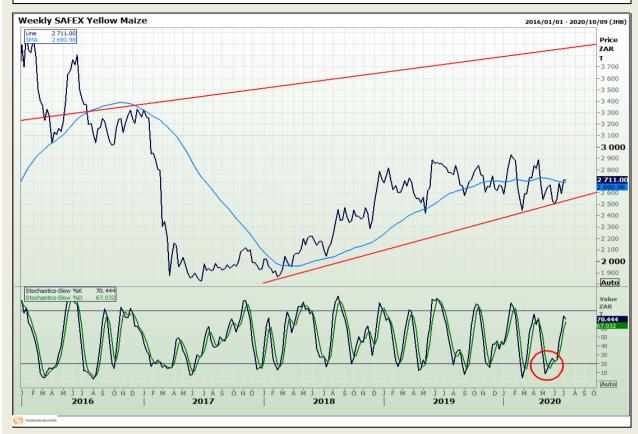

# **Technical Analysis**

South African Futures Exchange - Maize

Market Report: 09 July 2020

3rd Floor, AFGRI Building 12 Byls Bridge Boulevard Highveld Extension 73