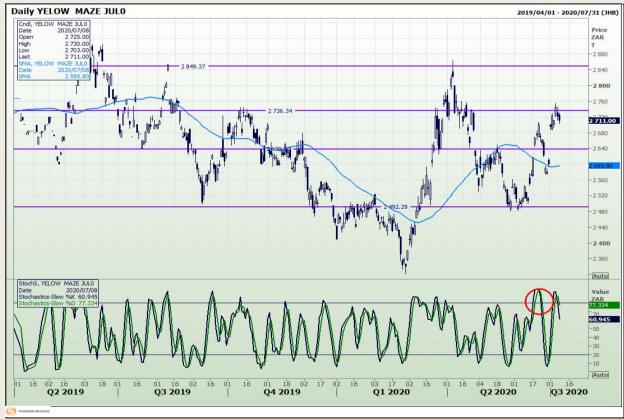

# **Technical Analysis**

South African Futures Exchange - Maize

Market Report: 09 July 2020

3rd Floor, AFGRI Building 12 Byls Bridge Boulevard Highveld Extension 73