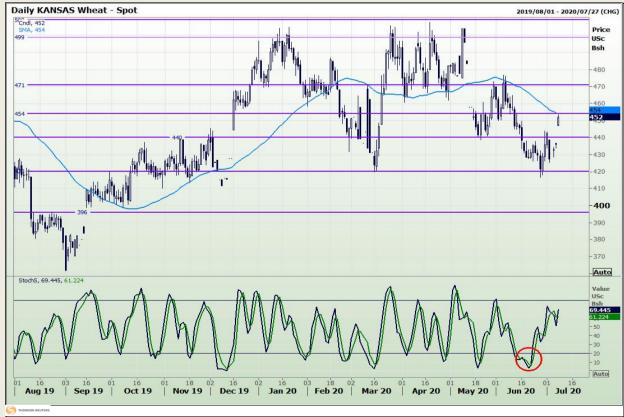

# **Technical Analysis**

Chicago Board of Trade and Kansas Board of Trade - Wheat

Market Report: 09 July 2020

3rd Floor, AFGRI Building 12 Byls Bridge Boulevard Highveld Extension 73

## **Technical Analysis**

Chicago Board of Trade and Kansas Board of Trade - Wheat

Market Report: 09 July 2020

3rd Floor, AFGRI Building 12 Byls Bridge Boulevard Highveld Extension 73