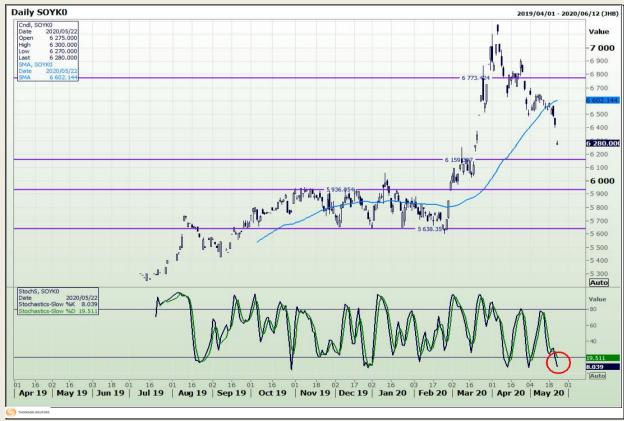

# **Technical Analysis**

Chicago Board of Trade - Soybeans

Market Report: 09 July 2020

3rd Floor, AFGRI Building 12 Byls Bridge Boulevard Highveld Extension 73