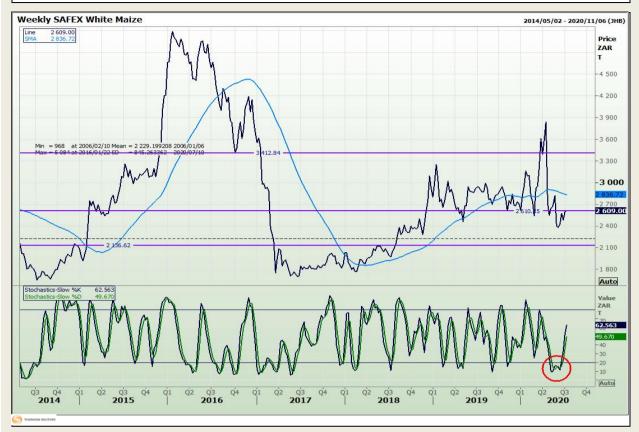

# **Technical Analysis**

South African Futures Exchange - Maize

Market Report: 09 July 2020

3rd Floor, AFGRI Building 12 Byls Bridge Boulevard Highveld Extension 73