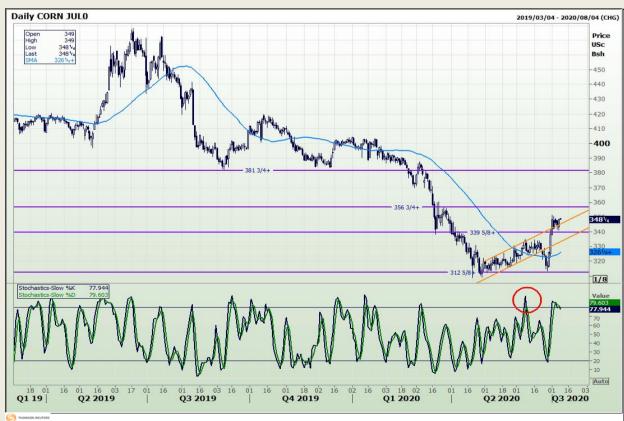

# **Technical Analysis**

Chicago Board of Trade - Corn

Market Report: 09 July 2020

3rd Floor, AFGRI Building 12 Byls Bridge Boulevard Highveld Extension 73