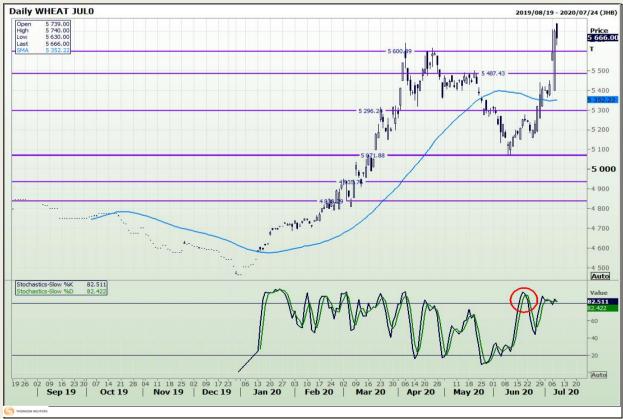

# **Technical Analysis**

South African Futures Exchange - Wheat

Market Report: 09 July 2020

3rd Floor, AFGRI Building 12 Byls Bridge Boulevard Highveld Extension 73