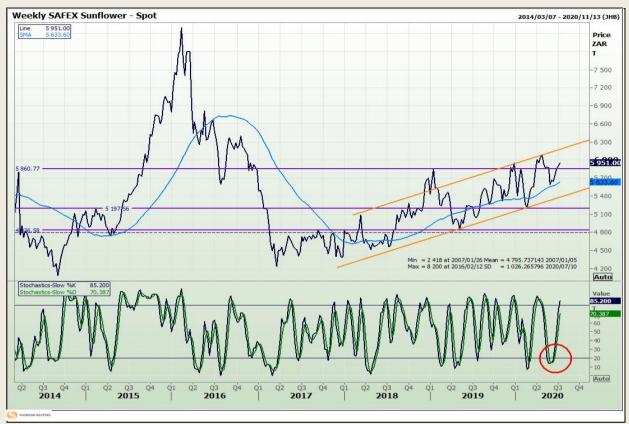

on 73

# **Technical Analysis**

South African Futures Exchange - Wheat







Market Report: 09 July 2020

3rd Floor, AFGRI Building 12 Byls Bridge Boulevard Highveld Extension 73

## **Technical Analysis**

Chicago Board of Trade and Kansas Board of Trade - Wheat







Market Report: 09 July 2020

3rd Floor, AFGRI Building 12 Byls Bridge Boulevard Highveld Extension 73

# **Technical Analysis**

Chicago Board of Trade - Soybeans







Market Report: 09 July 2020

3rd Floor, AFGRI Building 12 Byls Bridge Boulevard Highveld Extension 73

## **Technical Analysis**

**South African Futures Exchange - Soybeans** 







Market Report: 09 July 2020

3rd Floor, AFGRI Building 12 Byls Bridge Boulevard Highveld Extension 73

# **Technical Analysis**

South African Futures Exchange - Sunflower