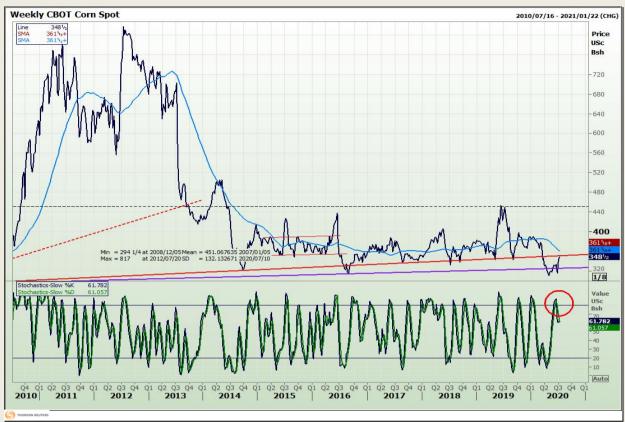

# **Technical Analysis**

Chicago Board of Trade - Corn

Market Report: 09 July 2020

3rd Floor, AFGRI Building 12 Byls Bridge Boulevard Highveld Extension 73