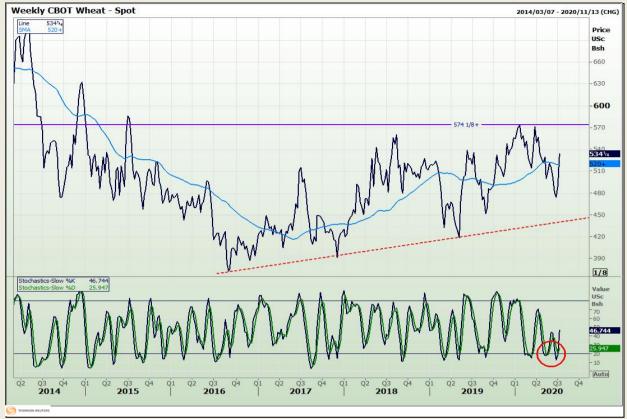

# **Technical Analysis**

Chicago Board of Trade and Kansas Board of Trade - Wheat

Market Report: 09 July 2020

3rd Floor, AFGRI Building 12 Byls Bridge Boulevard Highveld Extension 73

## **Technical Analysis**

Chicago Board of Trade and Kansas Board of Trade - Wheat

Market Report: 09 July 2020

3rd Floor, AFGRI Building 12 Byls Bridge Boulevard Highveld Extension 73