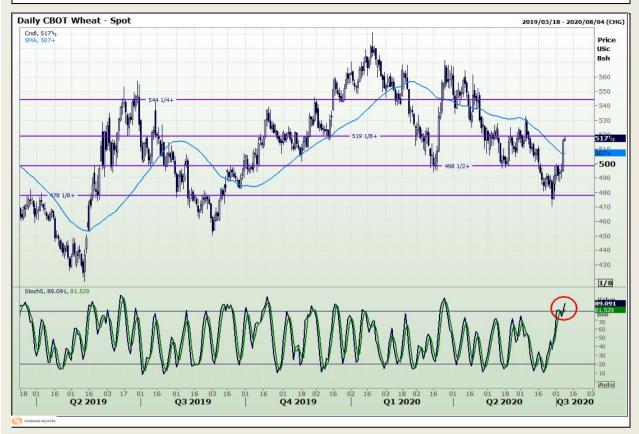

# **Technical Analysis**

Chicago Board of Trade and Kansas Board of Trade - Wheat

Market Report: 09 July 2020

3rd Floor, AFGRI Building 12 Byls Bridge Boulevard Highveld Extension 73

## **Technical Analysis**

Chicago Board of Trade and Kansas Board of Trade - Wheat

Market Report: 09 July 2020

3rd Floor, AFGRI Building 12 Byls Bridge Boulevard Highveld Extension 73