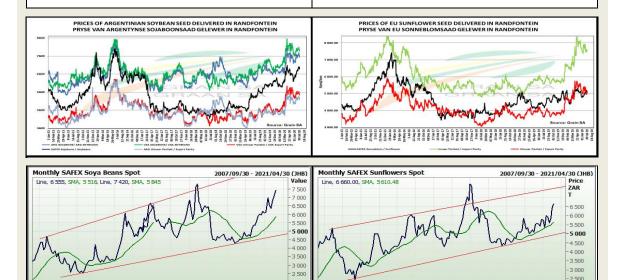

#### South African Futures Exchange

|          | Soybean Future |       |         |            |          | Sunflower Seeds Future |       |                                                                                                                                                                                                                                                                                                                                                                                                                                                                                                                                                                                                                                                                                                                                                                                                                                                                                                                                                                                                                                                                                                                                                                                                                                                                                                                                                                                                                                                                                                                                                                                                                                                                                                                                                                                                                                                                                                                                                                                                                                                                                                                                |  |
|----------|----------------|-------|---------|------------|----------|------------------------|-------|--------------------------------------------------------------------------------------------------------------------------------------------------------------------------------------------------------------------------------------------------------------------------------------------------------------------------------------------------------------------------------------------------------------------------------------------------------------------------------------------------------------------------------------------------------------------------------------------------------------------------------------------------------------------------------------------------------------------------------------------------------------------------------------------------------------------------------------------------------------------------------------------------------------------------------------------------------------------------------------------------------------------------------------------------------------------------------------------------------------------------------------------------------------------------------------------------------------------------------------------------------------------------------------------------------------------------------------------------------------------------------------------------------------------------------------------------------------------------------------------------------------------------------------------------------------------------------------------------------------------------------------------------------------------------------------------------------------------------------------------------------------------------------------------------------------------------------------------------------------------------------------------------------------------------------------------------------------------------------------------------------------------------------------------------------------------------------------------------------------------------------|--|
|          | мтм            | Vols  | Parity  | Market     |          | мтм                    | Vols  |                                                                                                                                                                                                                                                                                                                                                                                                                                                                                                                                                                                                                                                                                                                                                                                                                                                                                                                                                                                                                                                                                                                                                                                                                                                                                                                                                                                                                                                                                                                                                                                                                                                                                                                                                                                                                                                                                                                                                                                                                                                                                                                                |  |
|          |                |       | Change  | Price      |          |                        |       | Self 7: Della C. Martin M. Martin S. |  |
| May 2020 |                |       |         |            | May 2020 |                        |       |                                                                                                                                                                                                                                                                                                                                                                                                                                                                                                                                                                                                                                                                                                                                                                                                                                                                                                                                                                                                                                                                                                                                                                                                                                                                                                                                                                                                                                                                                                                                                                                                                                                                                                                                                                                                                                                                                                                                                                                                                                                                                                                                |  |
| Jul 2020 |                |       |         |            | Jul 2020 |                        |       |                                                                                                                                                                                                                                                                                                                                                                                                                                                                                                                                                                                                                                                                                                                                                                                                                                                                                                                                                                                                                                                                                                                                                                                                                                                                                                                                                                                                                                                                                                                                                                                                                                                                                                                                                                                                                                                                                                                                                                                                                                                                                                                                |  |
| Sep 2020 | R 7 449.00     | 15%   | R 5.59  | R 7 454.59 | Sep 2020 | R 6 690.00             | 11.5% | Andre Andre Andre                                                                                                                                                                                                                                                                                                                                                                                                                                                                                                                                                                                                                                                                                                                                                                                                                                                                                                                                                                                                                                                                                                                                                                                                                                                                                                                                                                                                                                                                                                                                                                                                                                                                                                                                                                                                                                                                                                                                                                                                                                                                                                              |  |
| Dec 2020 | R 7488.00      | 15.5% |         | R 7488.00  | Dec 2020 | R 6787.00              | 15%   | Same -                                                                                                                                                                                                                                                                                                                                                                                                                                                                                                                                                                                                                                                                                                                                                                                                                                                                                                                                                                                                                                                                                                                                                                                                                                                                                                                                                                                                                                                                                                                                                                                                                                                                                                                                                                                                                                                                                                                                                                                                                                                                                                                         |  |
| Mar 2021 | R 7 200.00     | 16%   | R 65.26 | R 7 265.26 | Mar 2021 | R 6 599.00             | 0%    |                                                                                                                                                                                                                                                                                                                                                                                                                                                                                                                                                                                                                                                                                                                                                                                                                                                                                                                                                                                                                                                                                                                                                                                                                                                                                                                                                                                                                                                                                                                                                                                                                                                                                                                                                                                                                                                                                                                                                                                                                                                                                                                                |  |
| May 2021 | R 6780.00      | 17%   | R 54.12 | R 6834.12  | May 2021 | R 6 150.00             | 21.5% |                                                                                                                                                                                                                                                                                                                                                                                                                                                                                                                                                                                                                                                                                                                                                                                                                                                                                                                                                                                                                                                                                                                                                                                                                                                                                                                                                                                                                                                                                                                                                                                                                                                                                                                                                                                                                                                                                                                                                                                                                                                                                                                                |  |
| Jul 2021 |                |       |         |            | Jul 2021 |                        |       |                                                                                                                                                                                                                                                                                                                                                                                                                                                                                                                                                                                                                                                                                                                                                                                                                                                                                                                                                                                                                                                                                                                                                                                                                                                                                                                                                                                                                                                                                                                                                                                                                                                                                                                                                                                                                                                                                                                                                                                                                                                                                                                                |  |

The local Soya market traded higher yesterday. The Aug'20 Soya contract ended R30.00 up and Sep'20 Soya closed R20.00 higher. The parity move for the Aug'20 Soya contract for yesterday was R62.00 positive.

2008
2009
2010
2011
2012
2013
2014
2015
2016
2017
2018
2019
2020

2000
2000
2010
2011
2012
2013
2014
2015
2016
2019
2020
2020

2000
2000
2010
2011
2012
2013
2014
2015
2016
2019
2020
2020
2020
2020
2010
2010
2010
2020
2020
2020
2020
2020
2020
2020
2020
2020
2020
2020
2020
2010
2010
2012
2010
2010
2010
2010
2010
2010
2020
2020
2020
2020
2020
2020
2020
2020
2020
2020
2020
2020
2020
2020
2020
2020
2020
2020
2020
2020
2020
2020
2020
2020
2020
2020
2020
2020
2020
2020
2020
2020
2020
2020
2020
2020
<