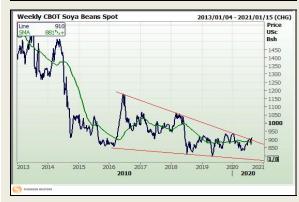

#### Chicago Board of Trade

| CBOT Soybean Seed |                   |                       |                        |                                     |                      |                                          |                                  |  |  |  |  |
|-------------------|-------------------|-----------------------|------------------------|-------------------------------------|----------------------|------------------------------------------|----------------------------------|--|--|--|--|
| Month             | Yesterday<br>12pm | Main Session<br>Close | Main Session<br>Change | Main Session<br>Change from<br>12pm | Current<br>Overnight | Overnight<br>Change from<br>Main Session | Overnight<br>Change from<br>12pm |  |  |  |  |
| SEP 2020          | 905.00            | 912.50                | 0.00                   | 7.50                                | 902.00               | -10.50                                   | -3.00                            |  |  |  |  |
| NOV 2020          | 907.00            | 915.25                | 0.00                   | 8.25                                | 912.75               | -2.50                                    | 5.75                             |  |  |  |  |
| JAN 2021          | 912.00            | 921.00                | 0.00                   | 9.00                                | 918.50               | -2.50                                    | 6.50                             |  |  |  |  |
| MAR 2021          | 913.00            | 921.50                | -0.50                  | 8.50                                | 919.25               | -2.25                                    | 6.25                             |  |  |  |  |
| MAY 2021          | 917.00            | 923.00                | -0.25                  | 6.00                                | 921.50               | -1.50                                    | 4.50                             |  |  |  |  |

| CE       | 3OT Soybean M         | eal                  | 0        | CBOT Soybean Oil         |                      |  |
|----------|-----------------------|----------------------|----------|--------------------------|----------------------|--|
| Month    | Main Session<br>Close | Current<br>Overnight | Month    | Main<br>Session<br>Close | Current<br>Overnight |  |
| SEP 2010 | 298.3                 | 297.70               | SEP 2010 | 31.3                     | 31.28                |  |
| OCT 2010 | 300.7                 | 300.10               | OCT 2010 | 31.31                    | 31.27                |  |
| DEC 2010 | 305.1                 | 304.20               | DEC 2010 | 31.53                    | 31.51                |  |
| JAN 2011 | 305.9                 | 304.90               | JAN 2011 | 31.69                    | 31.71                |  |
| MAR 2011 | 305.4                 | 304.50               | MAR 2011 | 31.78                    | 31.77                |  |

FarmFutures - Soybean prices closed Monday's session with double-digit gains on a round of technical buying fueled by worries over damage incurred from last week's storm, with drier, hotter weather expected to close out August. September futures climbed 14.75 cents to \$8.1175, with November futures adding 16.25 cents to \$9.15.

Soybean basis bids held steady across most Midwestern locations Monday but did slide 5 cents lower at an Indiana processor today.

Soybean export inspections saw a fractional dip lower, moving to 28.8 million bushels. That was still on the upper end of trade estimates, which ranged between 15.6 million and 29.4 million bushels. China accounted for more than half of the total, with 15.7 million bushels. Cumulative totals for the 2019/20 marketing year have fallen moderately behind last year's pace, now at 1.5050 billion bushels. Volatility in grain prices can be a scary scenario, but it doesn't have to be, according to Jim McCormick, hedging strategist with AgMarket.net, takes a closer look at some of the fundamentals currently in play in the latest Ag Marketing IQ blog – click here to learn more.

Preliminary volume estimates were for 247,369 contracts, almost doubling Friday's final count of 138,978.