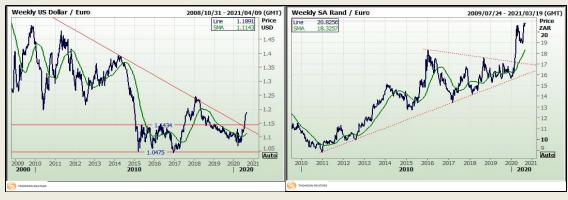

# Financial Markets

| Currency           | Bid -<br>Yesterday<br>12pm | Current Bid | Value<br>Change | % Change |
|--------------------|----------------------------|-------------|-----------------|----------|
| USDollar/Rand      | 17.4152                    | 17.4900     | 0.0748          | 0.43%    |
| Euro/Rand          | 20.6375                    | 20.8226     | 0.1851          | 0.90%    |
| GBPound/Rand       | 22.8205                    | 22.9833     | 0.1628          | 0.71%    |
| AusDollar/Rand     | 12.5146                    | 12.6330     | 0.1184          | 0.95%    |
| Euro/USDollar      | 1.1854                     | 1.1891      | 0.0037          | 0.31%    |
| GBPound/USDollar   | 1.3106                     | 1.3136      | 0.0030          | 0.23%    |
| AusDollar/USDollar | 0.7186                     | 0.7223      | 0.0037          | 0.51%    |
| JpyYen/USDollar    | 106.3300                   | 105.6400    | -0.6900         | -0.65%   |