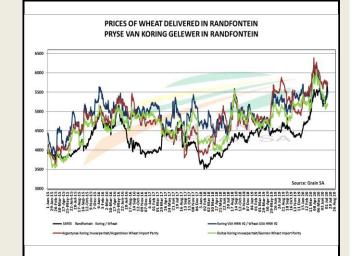

The local Weat market closed lower yesterday. The Aug'20 Weat contract closed R35.00 down and Sep'20 Weat closed R29.00 lower. The parity move for the Aug'20 Weat contract for yesterday was R93.00 positive.