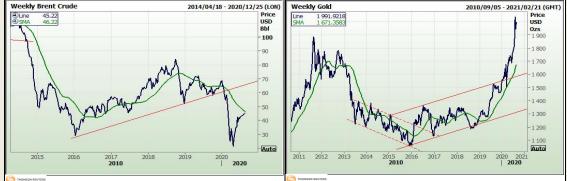

5.6400    | -0.6900         | -0.65%   |

BDLive - The JSE closed higher on Monday with gold miners leading gains while global markets await a fresh catalyst.

The JSE all share rose 0.63% to 57,435.08 points and the top 40 0.76%. Resources gained 2.21% and gold miners 5.03%.

DRD Gold gained 8.84% to R25.97, Harmony Gold 6.25% to R109.03, AngloGold Ashanti 5.14% to R521 and Gold Fields 4.38% to R223.30.

Some hospitality stocks climbed ahead of SA's move to level 2 of the lockdown on Tuesday, which will ease travel restrictions and permit the sale of alcohol and tobacco. The hospitality sector has been hard hit by restrictions on travel under the lockdown. Sun International rose 7.62% to R13.14 and City Lodge 3.27% to R5.68, gaining for the seventh consecutive day.



#### Commodities





#### Financials



DISCLAIMER: This report has been prepared by GroCapital Financial Services Pty Ltd, a wholly owned subsidiary of AFGRI Operations Limitedis provided to you for information purposes only.GROCAPITAL AND AFGRI hereby certify that the views expressed in this report were obtained from sources which GROCAPITAL AND AFGRI Consider to be reliable.GROCAPITAL AND AFGRI do not make any representations or give any guarantees or warranties, expressed or implied, as to the correctness, accuracy or completeneess of the report.Neither GROCAPITAL AND AFGRI to any affiliate, nor any affiliate, nor any affiliate, and any liability for any losses arising from errors or omissions in the opinions, forecasts or information, irrespective of whether there has been any negligence by GroCapital a