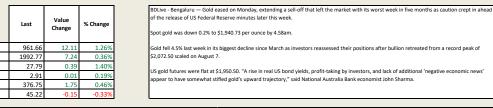

105.6400    | -0.6900         | -0.65%   |

BDLive - The JSE closed higher on Monday with gold miners leading gains while global markets await a fresh catalyst.

The JSE all share rose 0.63% to 57,435.08 points and the top 40 0.76%. Resources gained 2.21% and gold miners 5.03%.

DRD Gold gained 8.84% to R25.97, Harmony Gold 6.25% to R109.03, AngloGold Ashanti 5.14% to R521 and Gold Fields 4.38% to R223.30.

Some hospitality stocks climbed ahead of SA's move to level 2 of the lockdown on Tuesday, which will ease travel restrictions and permit the sale of alcohol and tobacco. The hospitality sector has been hard hit by restrictions on travel under the lockdown. Sun International rose 7.62% to R13.14 and City Lodge 3.27% to R5.68, gaining for the seventh consecutive day.



#### Commodities





#### Financials



DISCLAIMER: This report has been prepared by GroCapital Financial Services Pty Ltd, a wholly owned subsidiary of AFGRI Operations Limitedis provided to you for information purposes only.GROCAPITAL AND AFGRI hereby certify that the views expressed in this report were obtained from sources which GROCAPITAL AND AFGRI Consider to be reliable.GROCAPITAL AND AFGRI do not make any representations or give any guarantees or warranties, expressed or implied, as to the correctness, accuracy or completeneess of the report.Neither GROCAPITAL AND AFGRI to any affiliate, nor any affiliate, nor any affiliate, and any liability for any losses arising from errors or omissions in the opinions, forecasts or information, irrespective of whether there has been any negligence by GroCapital