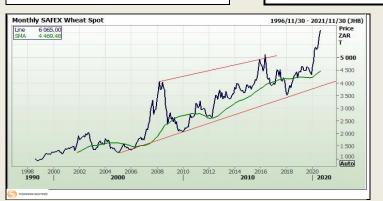

## **GroCapital Broking Services**

Market Report : 18 August 2020

Wheat Market

|          | Chicago Board of Trade and Kansas Board of Trade |                       |                        |                                     |                      |                                          |                                  |          |                   |                       |                        |                                     |                      |                                          |                                  |
|----------|--------------------------------------------------|-----------------------|------------------------|-------------------------------------|----------------------|------------------------------------------|----------------------------------|----------|-------------------|-----------------------|------------------------|-------------------------------------|----------------------|------------------------------------------|----------------------------------|
|          | CBOT Wheat KBOT Wheat                            |                       |                        |                                     |                      |                                          |                                  |          |                   |                       |                        |                                     |                      |                                          |                                  |
| Month    | Yesterday<br>12pm                                | Main Session<br>Close | Main Session<br>Change | Main Session<br>Change from<br>12pm | Current<br>Overnight | Overnight<br>Change from<br>Main Session | Overnight<br>Change from<br>12pm | Month    | Yesterday<br>12pm | Main Session<br>Close | Main Session<br>Change | Main Session<br>Change from<br>12pm | Current<br>Overnight | Overnight<br>Change from<br>Main Session | Overnight<br>Change from<br>12pm |
| SEP 2020 | 505.00                                           | 516.50                | 6.25                   | 11.50                               | 516.25               | -0.25                                    | 11.25                            | SEP 2010 | 429.00            | 437.25                | 4.25                   | 8.25                                | 435.50               | -1.75                                    | 6.50                             |
| DEC 2020 | 514.00                                           | 526.25                | 5.50                   | 12.25                               | 525.50               | -0.75                                    | 11.50                            | DEC 2010 | 440.00            | 448.50                | 4.00                   | 8.50                                | 446.50               | -2.00                                    | 6.50                             |
| MAR 2021 | 521.00                                           | 532.50                | 5.00                   | 11.50                               | 531.50               | -1.00                                    | 10.50                            | MAR 2011 | 449.00            | 458.00                | 4.00                   | 9.00                                | 456.75               | -1.25                                    | 7.75                             |
| MAY 2021 | 526.00                                           | 536.75                | 3.75                   | 10.75                               | 535.25               | -1.50                                    | 9.25                             | MAY 2011 | 457.00            | 465.75                | 4.25                   | 8.75                                | 464.50               | -1.25                                    | 7.50                             |
| JUL 2021 | 529.00                                           | 539.75                | 3.00                   | 10.75                               | 529.00               | -10.75                                   | 0.00                             | JUL 2011 | 465.00            | 473.75                | 4.25                   | 8.75                                | 472.25               | -1.50                                    | 7.25                             |

South African Futures Exchange

|                   | мтм        | Volatility | Parity<br>Change | Parity Price |
|-------------------|------------|------------|------------------|--------------|
| Bread Milling Whe | at         |            |                  |              |
| May 2020          |            |            |                  |              |
| Jul 2020          |            |            |                  |              |
| Sep 2020          | R 5 560.00 | 14.5%      | R 86.18          | R 5 646.18   |
| Dec 2020          | R 4875.00  | 11%        | R 88.03          | R 4 963.03   |
| Mar 2021          | R 4 977.00 | 0%         | R 81.80          | R 5 058.80   |
| May 2021          |            |            |                  |              |
| Jul 2021          |            |            |                  |              |
| Cape Wheat        |            |            |                  |              |
| May 2020          |            |            |                  |              |
| Jul 2020          |            |            |                  |              |
| Sep 2020          |            |            |                  |              |
| Dec 2020          |            |            |                  |              |
| Mar 2021          |            |            |                  |              |
| May 2021          |            |            |                  |              |
| Jul 2021          |            |            |                  |              |

The local Weat market closed lower yesterday. The Aug'20 Weat contract closed R35.00 down and Sep'20 Weat closed R29.00 lower. The parity move for the Aug'20 Weat contract for yesterday was R93.00 positive.