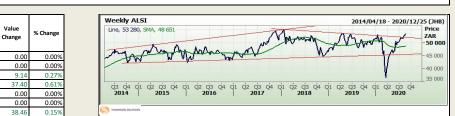

BDLive - The JSE closed higher on Monday with gold miners leading gains while global markets await a fresh catalyst.

The JSE all share rose 0.63% to 57,435.08 points and the top 40 0.76%. Resources gained 2.21% and gold miners 5.03%.

DRD Gold gained 8.84% to R25.97, Harmony Gold 6.25% to R109.03, AngloGold Ashanti 5.14% to R521 and Gold Fields 4.38% to R223.30.

Some hospitality stocks climbed ahead of SA's move to level 2 of the lockdown on Tuesday, which will ease travel restrictions and permit the sale of alcohol and tobacco. The hospitality sector has been hard hit by restrictions on travel under the lockdown. Sun International rose 7.62% to R13.14 and City Lodge 3.27% to R5.68, gaining for the seventh consecutive day.