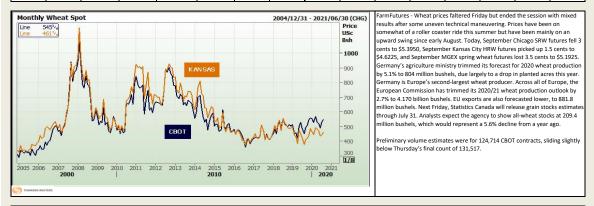

## Wheat Market

|          | Chicago Board of Trade and Kansas Board of Trade |                       |                        |                                     |                      |                                          |                                  |          |                   |                       |                        |                                     |                      |                                          |                                  |
|----------|--------------------------------------------------|-----------------------|------------------------|-------------------------------------|----------------------|------------------------------------------|----------------------------------|----------|-------------------|-----------------------|------------------------|-------------------------------------|----------------------|------------------------------------------|----------------------------------|
|          | CBOT Wheat KBOT Wheat                            |                       |                        |                                     |                      |                                          |                                  |          |                   |                       |                        |                                     |                      |                                          |                                  |
| Month    | Yesterday<br>12pm                                | Main Session<br>Close | Main Session<br>Change | Main Session<br>Change from<br>12pm | Current<br>Overnight | Overnight<br>Change from<br>Main Session | Overnight<br>Change from<br>12pm | Month    | Yesterday<br>12pm | Main Session<br>Close | Main Session<br>Change | Main Session<br>Change from<br>12pm | Current<br>Overnight | Overnight<br>Change from<br>Main Session | Overnight<br>Change from<br>12pm |
| SEP 2020 | 543.00                                           | 539.25                | The record c           | -3.75                               | 545.75               | 6.50                                     | 2.75                             | SEP 2010 | 462.00            | 461.75                | 4.25                   | -0.25                               | 461.75               | 0.00                                     | -0.25                            |
| DEC 2020 | 551.00                                           | 548.75                | 5.50                   | -2.25                               | 553.00               | 4.25                                     | 2.00                             | DEC 2010 | 473.00            | 472.25                | 4.00                   | -0.75                               | 474.75               | 2.50                                     | 1.75                             |
| MAR 2021 | 559.00                                           | 556.50                | 5.00                   | -2.50                               | 561.00               | 4.50                                     | 2.00                             | MAR 2011 | 483.00            | 482.75                | 4.00                   | -0.25                               | 485.00               | 2.25                                     | 2.00                             |
| MAY 2021 | 562.00                                           | 561.00                | 3.75                   | -1.00                               | 565.25               | 4.25                                     | 3.25                             | MAY 2011 | 492.00            | 490.25                | 4.25                   | -1.75                               | 492.50               | 2.25                                     | 0.50                             |
| JUL 2021 | 562.00                                           | 561.25                | 3.00                   | -0.75                               | 529.00               | -32.25                                   | -33.00                           | JUL 2011 | 498.00            | 497.50                | 4.25                   | -0.50                               | 499.50               | 2.00                                     | 1.50                             |

The local Weat market closed higher yesterday. The Sep'20 Weat contract closed R25.00 up and Dec'20 Weat closed R19.00 higher. The parity move for the Sep'20 Weat contract for yesterday was R17.00 negative.