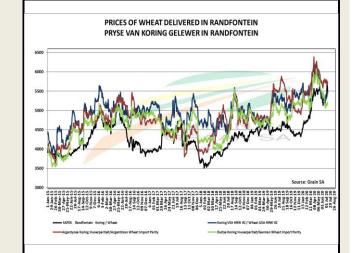

South African Futures Exchange

|                   | мтм        | MTM Volatility Parity<br>Change |          | Parity Price |  |
|-------------------|------------|---------------------------------|----------|--------------|--|
| Bread Milling Whe | eat        |                                 |          |              |  |
| May 2020          |            |                                 |          |              |  |
| Jul 2020          |            |                                 |          |              |  |
| Sep 2020          | R 5 225.00 | 16.5%                           | R -28.84 | R 5 196.16   |  |
| Dec 2020          | R 4887.00  | 9.5%                            | R -34.07 | R 4852.93    |  |
| Mar 2021          | R 4 979.00 | 0%                              | R -34.75 | R 4944.25    |  |
| May 2021          |            |                                 |          |              |  |
| Jul 2021          |            |                                 |          |              |  |
| Cape Wheat        |            |                                 |          |              |  |
| May 2020          |            |                                 |          |              |  |
| Jul 2020          |            |                                 |          |              |  |
| Sep 2020          |            |                                 |          |              |  |
| Dec 2020          |            |                                 |          |              |  |
| Mar 2021          |            |                                 |          |              |  |
| May 2021          |            |                                 |          |              |  |
| Jul 2021          |            |                                 |          |              |  |

The local Weat market closed higher yesterday. The Sep'20 Weat contract closed R25.00 up and Dec'20 Weat closed R19.00 higher. The parity move for the Sep'20 Weat contract for yesterday was R17.00 negative.