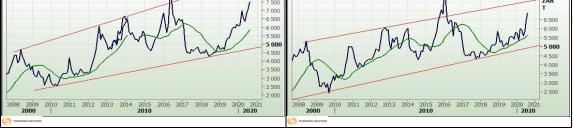

| 15%   | Same               |  |  |
| Mar 2021 | R 7 250.00     | 16%   | R 44.98   | R 7 294.98 | N  | 1ar 2021 | R 6840.00              | 14.5% |                    |  |  |
| May 2021 | R 6 750.00     | 17%   | R 49.54   | R 6 799.54 | N  | 1ay 2021 | R 6329.00              | 21.5% |                    |  |  |
| Jul 2021 |                |       |           |            | Ju | ul 2021  |                        |       |                    |  |  |

The local Soya market traded higher yesterday. The Sep'20 Soya contract ended R125.00 up and Dec'20 Soya closed R115.00 higher. The parity move for the Sep'20 Soya contract for yesterday was R78.00 positive.

The local Suns market closed higher yesterday. The Sep'20 Suns contract closed R127.00 up and Dec'20 Suns closed R139.00 higher.





DISCLAIMER: This report has been prepared by GroCapital Financial Services Pty Ltd, a wholly owned subsidiary of AFGRI Operations Limitedis provided to you for information purposes only.GROCAPITAL AND AFGRI hereby certify that the views expressed in this report were obtained from sources which GROCAPITAL AND AFGRI to be reliable.GROCAPITAL AND AFGRI do not make any representations or give any guarantees or warranties, expressed or implied, as to the correctness, accuracy or completeness of the report.Neither GROCAPITAL AND AFGRI, non any AffRilate, nor any of their respective of