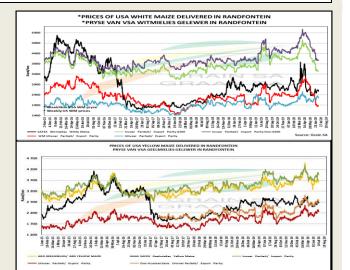

#### South African Futures Exchange

|                     | МТМ        | Volatility | Parity<br>Change | Parity Price |
|---------------------|------------|------------|------------------|--------------|
| White Maize Future  |            |            |                  |              |
| May 2020            |            |            |                  |              |
| Jul 2020            |            |            |                  |              |
| Sep 2020            | R 3 079.00 | 28%        | R 17.95          | R 3 096.95   |
| Dec 2020            | R 3 101.00 | 28.75%     | R -2.86          | R 3 098.14   |
| Mar 2021            | R 3 078.00 | 27.25%     | R -11.91         | R 3 066.09   |
| May 2021            | R 2 862.00 | 0%         | R -17.42         | R 2844.58    |
| Jul 2021            | R 2 837.00 | 24%        | R -19.41         | R 2817.59    |
| Yellow Maize Future |            |            |                  |              |
| May 2020            |            |            |                  |              |
| Jul 2020            |            |            |                  |              |
| Sep 2020            | R 3 058.00 | 19.75%     | R 17.95          | R 3 075.95   |
| Dec 2020            | R 3 125.00 | 19.5%      | R -2.86          | R 3 122.14   |
| Mar 2021            | R 3 085.00 | 20%        | R -11.91         | R 3 073.09   |
| May 2021            | R 2 852.00 | 0%         | R -17.42         | R 2834.58    |
| Jul 2021            | R 2 840.00 | 18%        | R -19.41         | R 2 820.59   |

The local Maize market traded lower yesterday. The Sep'20 WMAZ contract ended R62.00 down and Sep'20 YMAZ closed R43.00 lower. The Dec'20 WMAZ closed lower by R50.00 and Dec'20 YMAZ ended R25.00 down. The parity move for the Sep'20 Maize contract for yesterday was R22.00 positive.