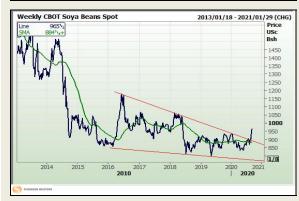

| 965.50 | 15.00                                    | 19.50                            |  |  |  |  |  |
| JAN 2021          | 951.00            | 956.25                | 0.00                   | 5.25                           | 971.00 | 14.75                                    | 20.00                            |  |  |  |  |  |
| MAR 2021          | 950.00            | 956.25                | -0.50                  | 6.25                           | 970.50 | 14.25                                    | 20.50                            |  |  |  |  |  |
| MAY 2021          | 950.00            | 957.25                | -0.25                  | 7.25                           | 971.25 | 14.00                                    | 21.25                            |  |  |  |  |  |



| CB       | OT Soybean M          | eal                  | CBOT Soybean Oil |                          |                      |  |
|----------|-----------------------|----------------------|------------------|--------------------------|----------------------|--|
| Month    | Main Session<br>Close | Current<br>Overnight | Month            | Main<br>Session<br>Close | Current<br>Overnight |  |
| SEP 2010 | 301.6                 | 306.90               | SEP 2010         | 33.39                    | 33.77                |  |
| OCT 2010 | 304.1                 | 309.10               | OCT 2010         | 33.1                     | 33.59                |  |
| DEC 2010 | 309.7                 | 314.60               | DEC 2010         | 33.24                    | 33.68                |  |
| JAN