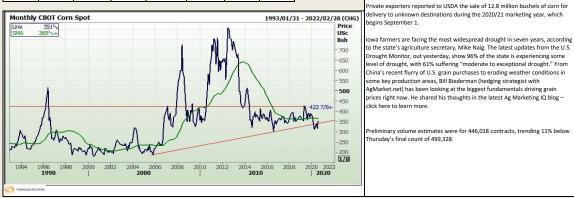

# Corn / Maize Market

|          | Chicago Board of Trade |                       |                           |                                     |                      |                                             |            |  |                                                                                                                                                                                                                                                                                                                               |  |  |  |  |
|----------|------------------------|-----------------------|---------------------------|-------------------------------------|----------------------|---------------------------------------------|------------|--|-------------------------------------------------------------------------------------------------------------------------------------------------------------------------------------------------------------------------------------------------------------------------------------------------------------------------------|--|--|--|--|
| Month    | Yesterday<br>12pm      | Main Session<br>Close | Main<br>Session<br>Change | Main Session<br>Change from<br>12pm | Current<br>Overnight | Overnight<br>Change<br>from Main<br>Session | Overnight  |  | FarmFutures - Corn prices made it to seven-week highs Friday on another round<br>of technical selling spurred by a large export sale reported this morning, along<br>with lingering doubts over U.S. production potential amid adverse weather<br>through much of August. September futures added another 3.25 cents to reach |  |  |  |  |
| SEP 2020 | 344.00                 | 346.00                | -0.50                     | 2.00                                | 351.50               | 5.50                                        | 7.50       |  | \$3.4750, with December futures up 1.5 cents to \$3.60.                                                                                                                                                                                                                                                                       |  |  |  |  |
| DEC 2020 | 358.00                 | 359.25                | The record                | 1.25                                | 362.50               | 3.25                                        | 4.50       |  | Corn basis bids were steady to mixed Friday, moving as much as 2 cents lower                                                                                                                                                                                                                                                  |  |  |  |  |
| MAR 2021 | 368.00                 | 369.25                | -0.50                     | 1.25                                | 371.25               | 2.00                                        | 3.25       |  | at a Nebraska processor and as much as 10 cents higher at an Indiana ethanol                                                                                                                                                                                                                                                  |  |  |  |  |
| MAY 2021 | 375.00                 | 375.75                | The record                | 0.75                                | 377.50               | 1.75                                        | 2.50       |  | plant today.                                                                                                                                                                                                                                                                                                                  |  |  |  |  |
| JUL 2021 | 379.00                 | 379.50                | The record                | 0.50                                | 381.25               | 1.75                                        | 2.25       |  |                                                                                                                                                                                                                                                                                                                               |  |  |  |  |
| Monthly  | CBOT Corn              | Spot                  |                           |                                     |                      |                                             | 1993/01/31 |  | Private exporters reported to USDA the sale of 12.8 million bushels of corn for<br>delivery to unknown destinations during the 2020/21 marketing year, which                                                                                                                                                                  |  |  |  |  |