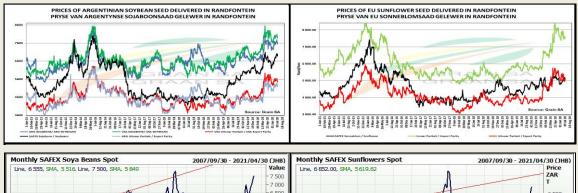

| 15%   | Same               |  |  |
| Mar 2021 | R 7 250.00     | 16%   | R 44.98   | R 7 294.98 | N  | 1ar 2021 | R 6840.00              | 14.5% |                    |  |  |
| May 2021 | R 6 750.00     | 17%   | R 49.54   | R 6 799.54 | N  | 1ay 2021 | R 6329.00              | 21.5% |                    |  |  |
| Jul 2021 |                |       |           |            | Ju | ul 2021  |                        |       |                    |  |  |

The local Soya market traded higher yesterday. The Sep'20 Soya contract ended R125.00 up and Dec'20 Soya closed R115.00 higher. The parity move for the Sep'20 Soya contract for yesterday was R78.00 positive.

The local Suns market closed higher yesterday. The Sep'20 Suns contract closed R127.00 up and Dec'20 Suns closed R139.00 higher.





DISCLAIMER: This report has been prepared by GroCapital Financial Services Pty Ltd, a wholly owned subsidiary of AFGRI Operations Limitedis provided to you for information purposes only.GROCAPITAL AND AFGRI hereby certify that the views expressed in this report were obtained from sources which GROCAPITAL AND AFGRI to be reliable.GROCAPITAL AND AFGRI do not make any representations or give any guarantees or warranties, expressed or implied, as to the correctness, accuracy or completeness of the report.Neither GROCAPITAL AND AFGRI, non any AffRilate, nor any of their respective of