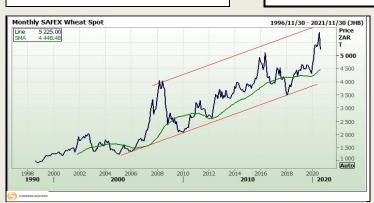

South African Futures Exchange

|                   | мтм        | MTM Volatility Parity<br>Change |          | Parity Price |  |
|-------------------|------------|---------------------------------|----------|--------------|--|
| Bread Milling Whe | eat        |                                 |          |              |  |
| May 2020          |            |                                 |          |              |  |
| Jul 2020          |            |                                 |          |              |  |
| Sep 2020          | R 5 225.00 | 16.5%                           | R -28.84 | R 5 196.16   |  |
| Dec 2020          | R 4887.00  | 9.5%                            | R -34.07 | R 4852.93    |  |
| Mar 2021          | R 4 979.00 | 0%                              | R -34.75 | R 4944.25    |  |
| May 2021          |            |                                 |          |              |  |
| Jul 2021          |            |                                 |          |              |  |
| Cape Wheat        |            |                                 |          |              |  |
| May 2020          |            |                                 |          |              |  |
| Jul 2020          |            |                                 |          |              |  |
| Sep 2020          |            |                                 |          |              |  |
| Dec 2020          |            |                                 |          |              |  |
| Mar 2021          |            |                                 |          |              |  |
| May 2021          |            |                                 |          |              |  |
| Jul 2021          |            |                                 |          |              |  |

The local Weat market closed higher yesterday. The Sep'20 Weat contract closed R25.00 up and Dec'20 Weat closed R19.00 higher. The parity move for the Sep'20 Weat contract for yesterday was R17.00 negative.