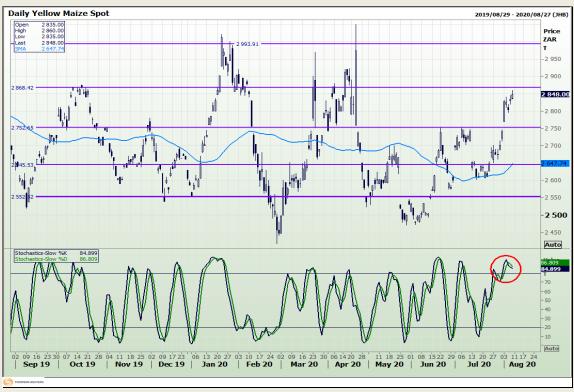

# **Technical Analysis**

South African Futures Exchange - Maize

Market Report: 11 August 2020

3rd Floor, AFGRI Building 12 Byls Bridge Boulevard Highveld Extension 73

## **Technical Analysis**

South African Futures Exchange - Maize

Market Report: 11 August 2020

3rd Floor, AFGRI Building 12 Byls Bridge Boulevard Highveld Extension 73