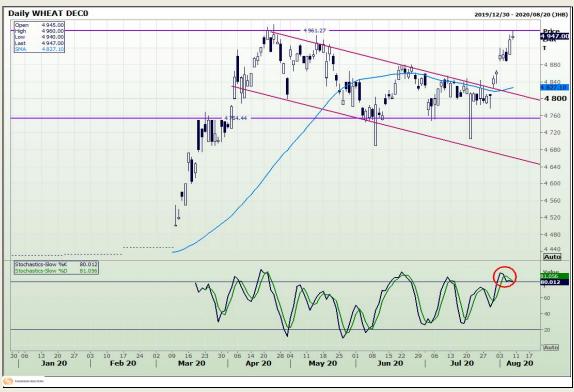

# **Technical Analysis**

South African Futures Exchange - Wheat

Market Report: 11 August 2020

3rd Floor, AFGRI Building 12 Byls Bridge Boulevard Highveld Extension 73