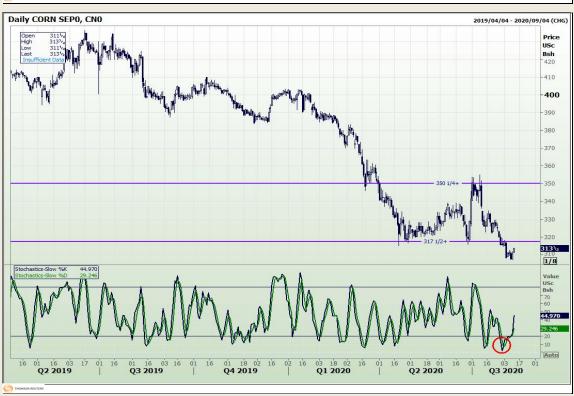

## **Technical Analysis**

Chicago Board of Trade - Corn

Market Report: 11 August 2020

3rd Floor, AFGRI Building 12 Byls Bridge Boulevard Highveld Extension 73