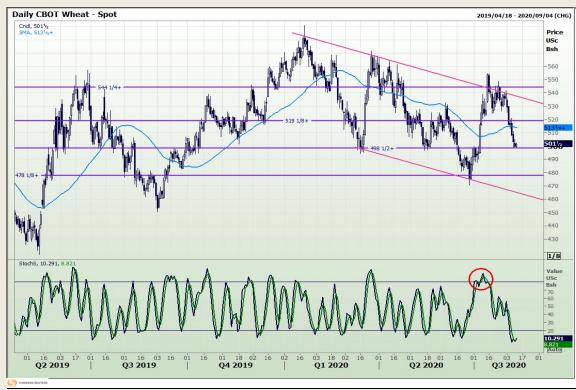

## **Technical Analysis**

Chicago Board of Trade and Kansas Board of Trade - Wheat

Market Report: 11 August 2020

3rd Floor, AFGRI Building 12 Byls Bridge Boulevard Highveld Extension 73