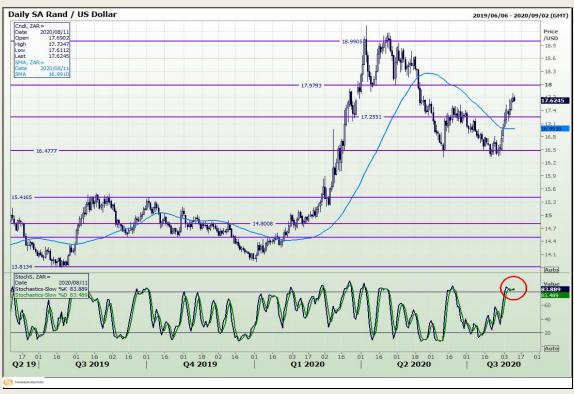

## **Technical Analysis**

Market Report: 11 August 2020

3rd Floor, AFGRI Building 12 Byls Bridge Boulevard Highveld Extension 73