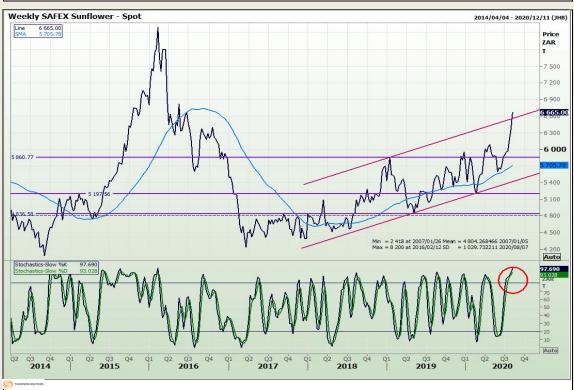

Technical Analysis**

South African Futures Exchange - Wheat





Market Report: 11 August 2020

3rd Floor, AFGRI Building 12 Byls Bridge Boulevard Highveld Extension 73

## **Technical Analysis**

Chicago Board of Trade and Kansas Board of Trade - Wheat







Market Report: 11 August 2020

3rd Floor, AFGRI Building 12 Byls Bridge Boulevard Highveld Extension 73

## **Technical Analysis**

**Chicago Board of Trade - Soybeans** 







Market Report: 11 August 2020

3rd Floor, AFGRI Building 12 Byls Bridge Boulevard Highveld Extension 73

# **Technical Analysis**

**South African Futures Exchange - Soybeans** 







Market Report: 11 August 2020

3rd Floor, AFGRI Building 12 Byls Bridge Boulevard Highveld Extension 73

# **Technical Analysis**

South African Futures Exchange - Sunflower