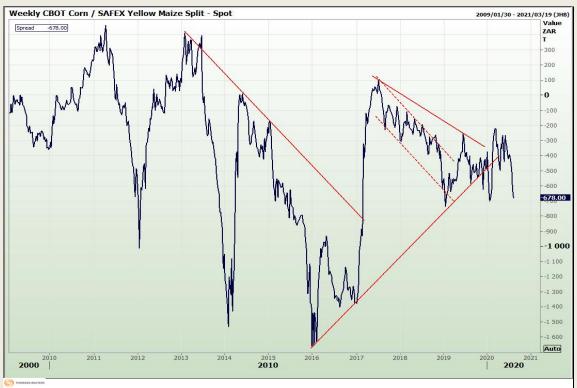

# **Technical Analysis**

South African Futures Exchange - Maize

Market Report: 11 August 2020

3rd Floor, AFGRI Building 12 Byls Bridge Boulevard Highveld Extension 73

## **Technical Analysis**

South African Futures Exchange - Maize

Market Report: 11 August 2020

3rd Floor, AFGRI Building 12 Byls Bridge Boulevard Highveld Extension 73