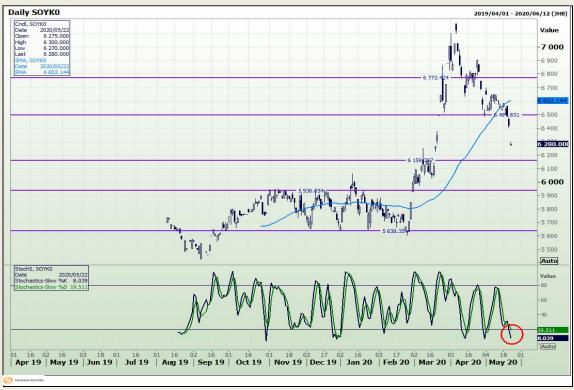

## **Technical Analysis**

**Chicago Board of Trade - Soybeans** 

Market Report: 11 August 2020

3rd Floor, AFGRI Building 12 Byls Bridge Boulevard Highveld Extension 73