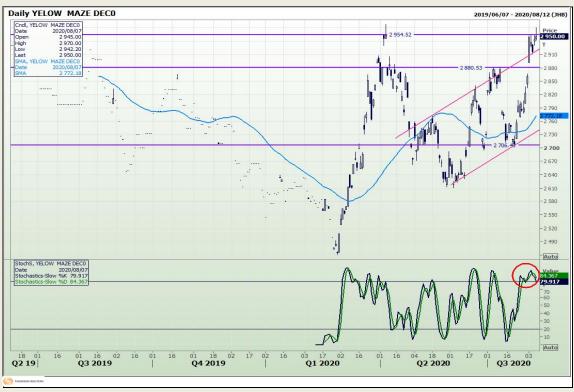

# **Technical Analysis**

South African Futures Exchange - Maize

Market Report: 11 August 2020

3rd Floor, AFGRI Building 12 Byls Bridge Boulevard Highveld Extension 73

## **Technical Analysis**

South African Futures Exchange - Maize

Market Report: 11 August 2020

3rd Floor, AFGRI Building 12 Byls Bridge Boulevard Highveld Extension 73