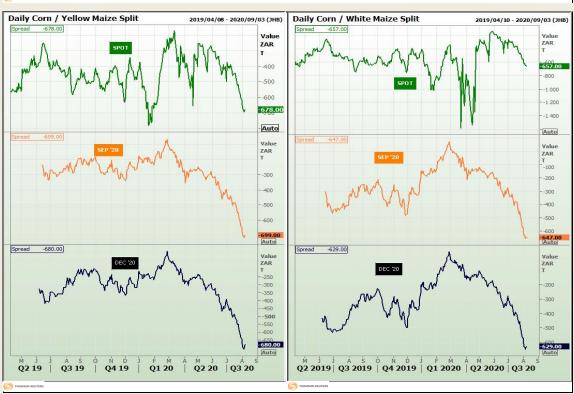

# **Technical Analysis**

South African Futures Exchange - Maize

Market Report: 11 August 2020

3rd Floor, AFGRI Building 12 Byls Bridge Boulevard Highveld Extension 73

## **Technical Analysis**

South African Futures Exchange - Maize

Market Report: 11 August 2020

3rd Floor, AFGRI Building 12 Byls Bridge Boulevard Highveld Extension 73