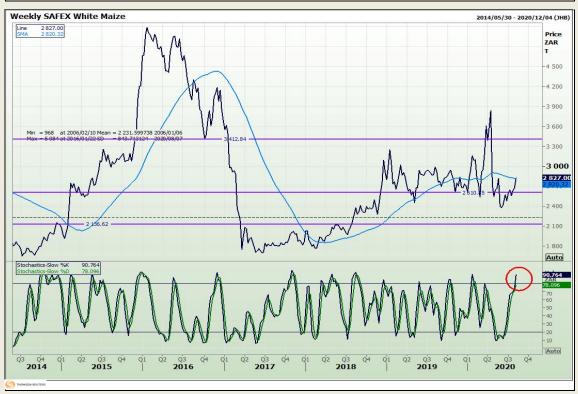

# **Technical Analysis**

South African Futures Exchange - Maize

Market Report: 11 August 2020

3rd Floor, AFGRI Building 12 Byls Bridge Boulevard Highveld Extension 73

## **Technical Analysis**

South African Futures Exchange - Maize

Market Report: 11 August 2020

3rd Floor, AFGRI Building 12 Byls Bridge Boulevard Highveld Extension 73