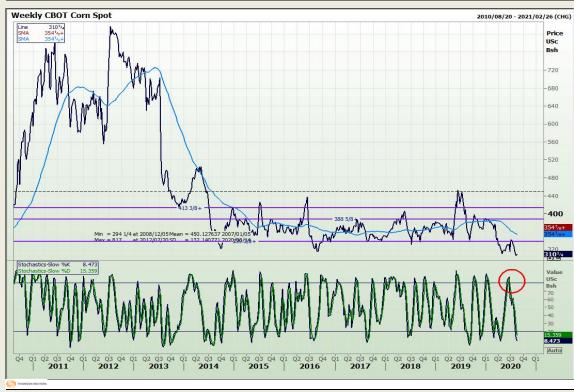

## **Technical Analysis**

Market Report: 11 August 2020

3rd Floor, AFGRI Building 12 Byls Bridge Boulevard Highveld Extension 73