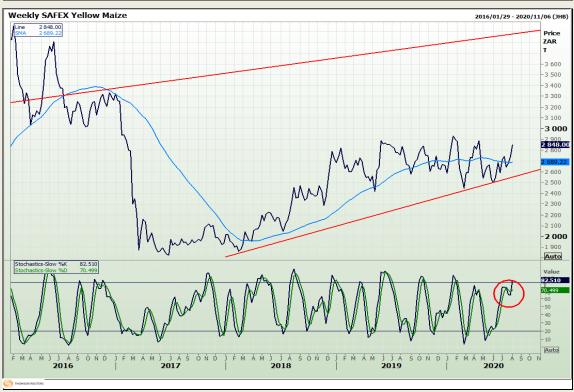

# **Technical Analysis**

South African Futures Exchange - Maize

Market Report: 11 August 2020

3rd Floor, AFGRI Building 12 Byls Bridge Boulevard Highveld Extension 73

## **Technical Analysis**

South African Futures Exchange - Maize

Market Report: 11 August 2020

3rd Floor, AFGRI Building 12 Byls Bridge Boulevard Highveld Extension 73