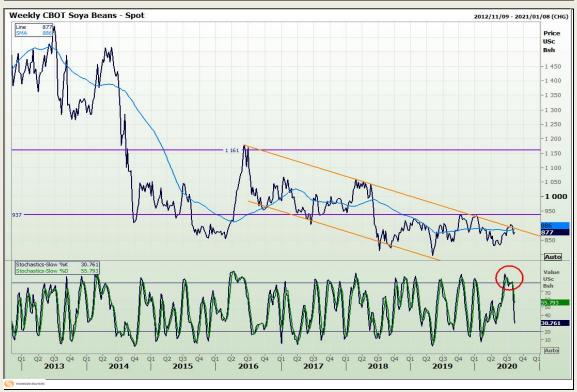

## **Technical Analysis**

**Chicago Board of Trade - Soybeans** 

Market Report: 11 August 2020

3rd Floor, AFGRI Building 12 Byls Bridge Boulevard Highveld Extension 73