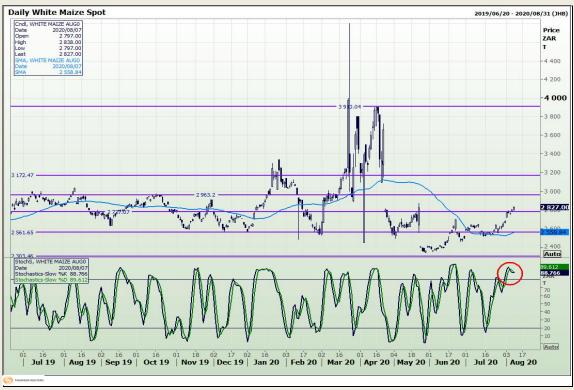

# **Technical Analysis**

South African Futures Exchange - Maize

Market Report: 11 August 2020

3rd Floor, AFGRI Building 12 Byls Bridge Boulevard Highveld Extension 73