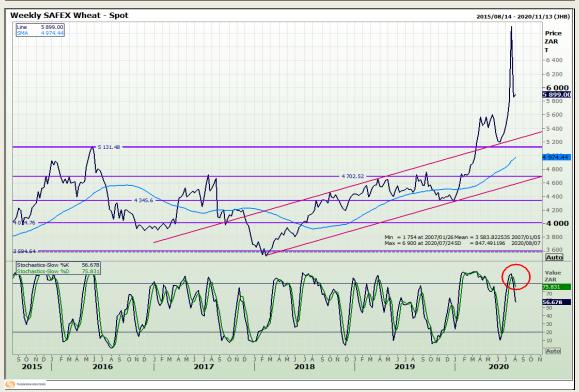

# **Technical Analysis**

South African Futures Exchange - Wheat

Market Report: 11 August 2020

3rd Floor, AFGRI Building 12 Byls Bridge Boulevard Highveld Extension 73