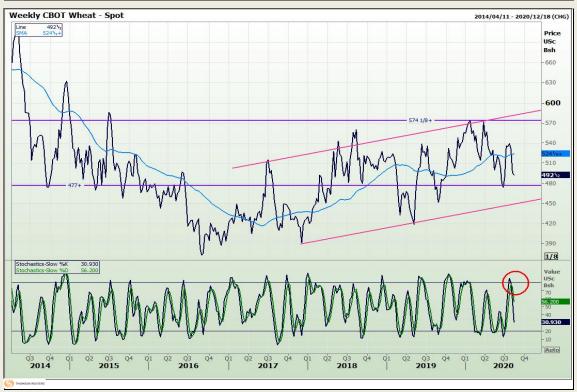

## **Technical Analysis**

Chicago Board of Trade and Kansas Board of Trade - Wheat

Market Report: 11 August 2020

3rd Floor, AFGRI Building 12 Byls Bridge Boulevard Highveld Extension 73