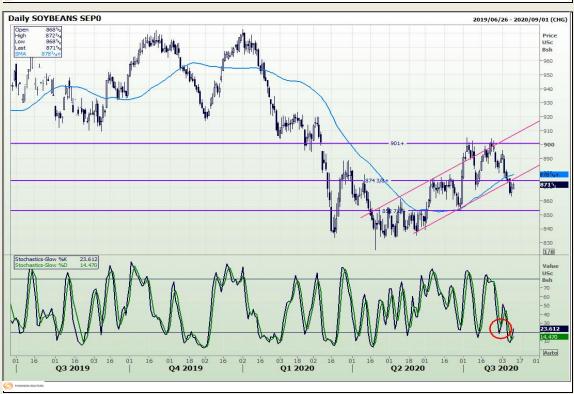

## **Technical Analysis**

**Chicago Board of Trade - Soybeans** 

Market Report: 11 August 2020

3rd Floor, AFGRI Building 12 Byls Bridge Boulevard Highveld Extension 73