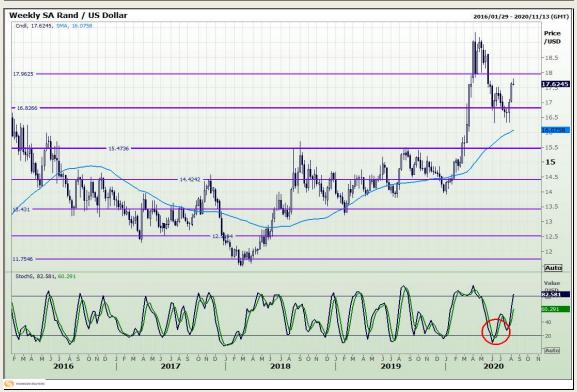

## **Technical Analysis**

Market Report: 11 August 2020

3rd Floor, AFGRI Building 12 Byls Bridge Boulevard Highveld Extension 73