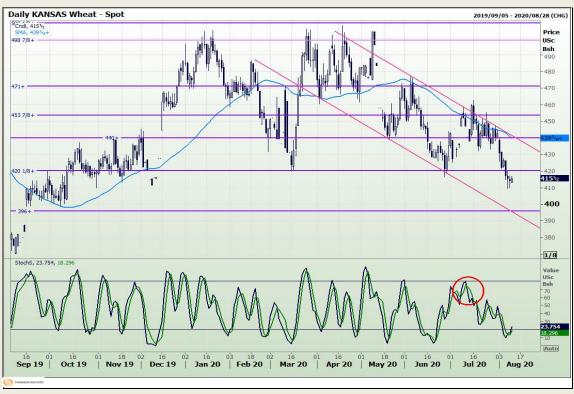

## **Technical Analysis**

Chicago Board of Trade and Kansas Board of Trade - Wheat

Market Report: 11 August 2020

3rd Floor, AFGRI Building 12 Byls Bridge Boulevard Highveld Extension 73