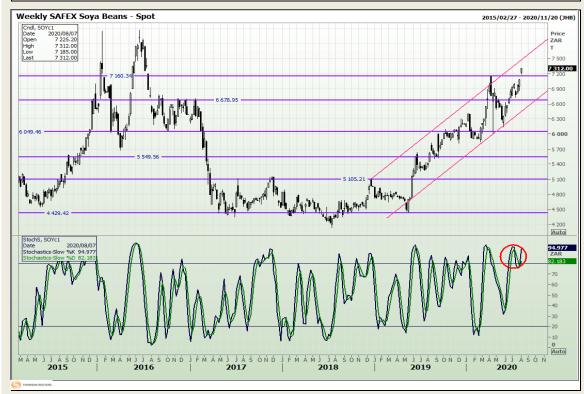

# **Technical Analysis**

**South African Futures Exchange - Soybeans** 

Market Report: 11 August 2020

3rd Floor, AFGRI Building 12 Byls Bridge Boulevard Highveld Extension 73