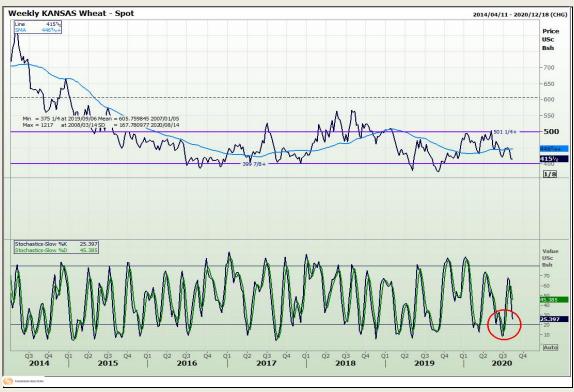

## **Technical Analysis**

Chicago Board of Trade and Kansas Board of Trade - Wheat

Market Report: 11 August 2020

3rd Floor, AFGRI Building 12 Byls Bridge Boulevard Highveld Extension 73