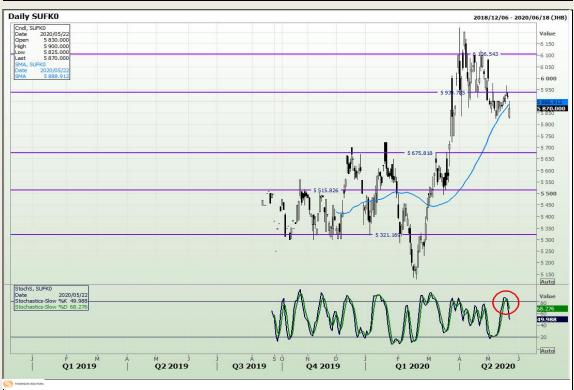

chnical Analysis**

South African Futures Exchange - Wheat





Market Report: 11 August 2020

3rd Floor, AFGRI Building 12 Byls Bridge Boulevard Highveld Extension 73

## **Technical Analysis**

Chicago Board of Trade and Kansas Board of Trade - Wheat







Market Report: 11 August 2020

3rd Floor, AFGRI Building 12 Byls Bridge Boulevard Highveld Extension 73

## **Technical Analysis**

**Chicago Board of Trade - Soybeans** 







Market Report: 11 August 2020

3rd Floor, AFGRI Building 12 Byls Bridge Boulevard Highveld Extension 73

# **Technical Analysis**

**South African Futures Exchange - Soybeans** 







Market Report: 11 August 2020

3rd Floor, AFGRI Building 12 Byls Bridge Boulevard Highveld Extension 73

# **Technical Analysis**

South African Futures Exchange - Sunflower