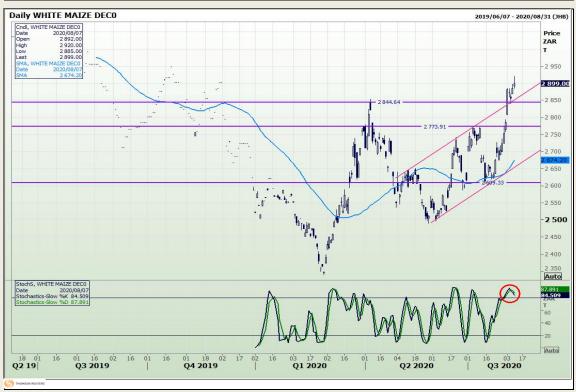

# **Technical Analysis**

South African Futures Exchange - Maize

Market Report: 11 August 2020

3rd Floor, AFGRI Building 12 Byls Bridge Boulevard Highveld Extension 73

## **Technical Analysis**

South African Futures Exchange - Maize

Market Report: 11 August 2020

3rd Floor, AFGRI Building 12 Byls Bridge Boulevard Highveld Extension 73