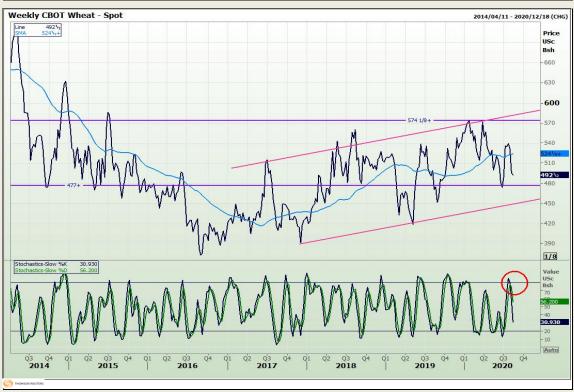

## **Technical Analysis**

Chicago Board of Trade and Kansas Board of Trade - Wheat

Market Report: 12 August 2020

3rd Floor, AFGRI Building 12 Byls Bridge Boulevard Highveld Extension 73