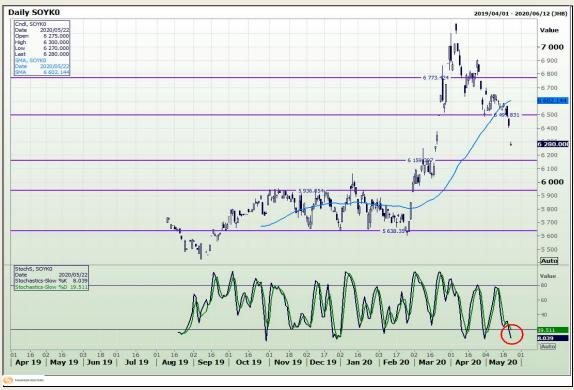

# **Technical Analysis**

**Chicago Board of Trade - Soybeans** 

Market Report: 12 August 2020

3rd Floor, AFGRI Building 12 Byls Bridge Boulevard Highveld Extension 73