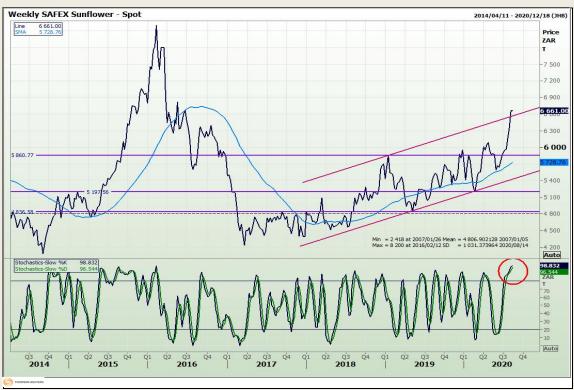

echnical Analysis**

South African Futures Exchange - Wheat





Market Report : 12 August 2020

3rd Floor, AFGRI Building 12 Byls Bridge Boulevard Highveld Extension 73

## **Technical Analysis**

Chicago Board of Trade and Kansas Board of Trade - Wheat







Market Report: 12 August 2020

3rd Floor, AFGRI Building 12 Byls Bridge Boulevard Highveld Extension 73

# **Technical Analysis**

**Chicago Board of Trade - Soybeans** 







Market Report: 12 August 2020

3rd Floor, AFGRI Building 12 Byls Bridge Boulevard Highveld Extension 73

# **Technical Analysis**

**South African Futures Exchange - Soybeans** 







Market Report: 12 August 2020

3rd Floor, AFGRI Building 12 Byls Bridge Boulevard Highveld Extension 73

## **Technical Analysis**

South African Futures Exchange - Sunflower