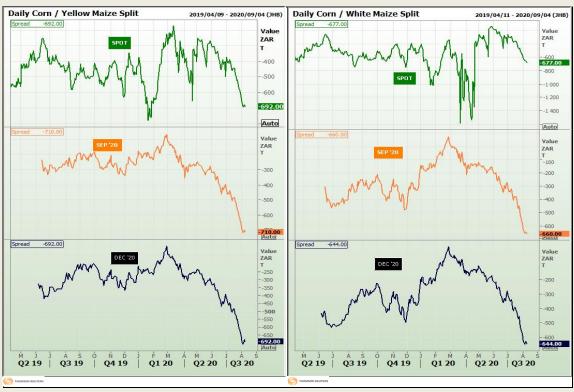

# **Technical Analysis**

South African Futures Exchange - Maize

Market Report: 12 August 2020

3rd Floor, AFGRI Building 12 Byls Bridge Boulevard Highveld Extension 73

## **Technical Analysis**

South African Futures Exchange - Maize

Market Report: 12 August 2020

3rd Floor, AFGRI Building 12 Byls Bridge Boulevard Highveld Extension 73