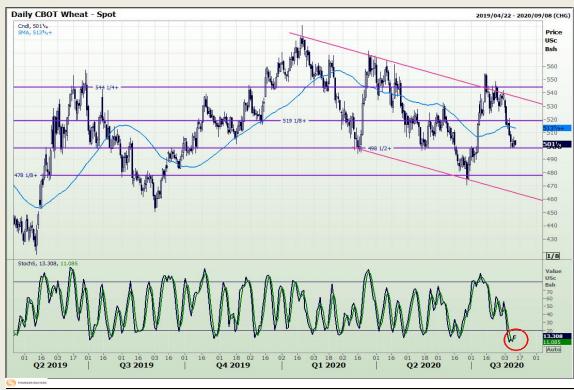

## **Technical Analysis**

Chicago Board of Trade and Kansas Board of Trade - Wheat

Market Report: 12 August 2020

3rd Floor, AFGRI Building 12 Byls Bridge Boulevard Highveld Extension 73