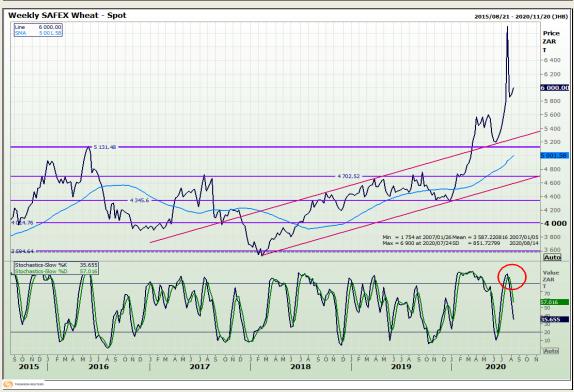

# **Technical Analysis**

South African Futures Exchange - Wheat

Market Report : 12 August 2020

3rd Floor, AFGRI Building 12 Byls Bridge Boulevard Highveld Extension 73