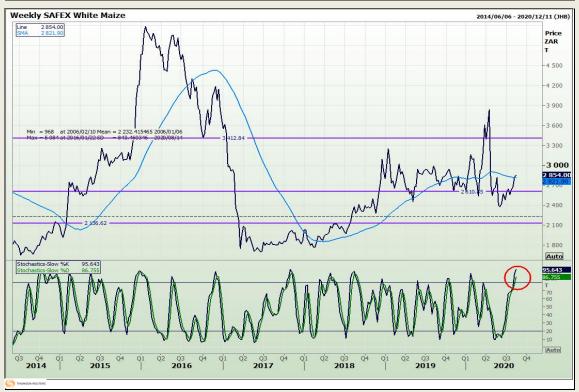

# **Technical Analysis**

South African Futures Exchange - Maize

Market Report: 12 August 2020

3rd Floor, AFGRI Building 12 Byls Bridge Boulevard Highveld Extension 73

## **Technical Analysis**

South African Futures Exchange - Maize

Market Report: 12 August 2020

3rd Floor, AFGRI Building 12 Byls Bridge Boulevard Highveld Extension 73