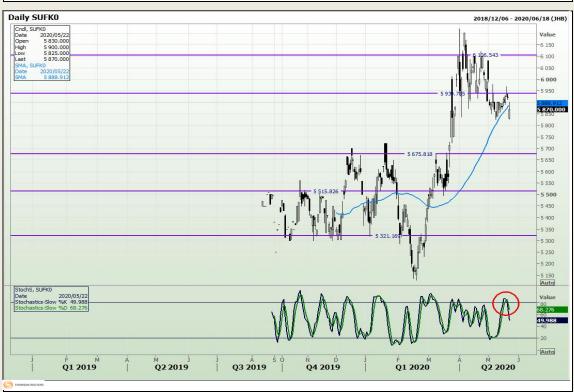

# **Technical Analysis**

**South African Futures Exchange - Soybeans** 

Market Report: 12 August 2020

3rd Floor, AFGRI Building 12 Byls Bridge Boulevard Highveld Extension 73

## **Technical Analysis**

South African Futures Exchange - Sunflower