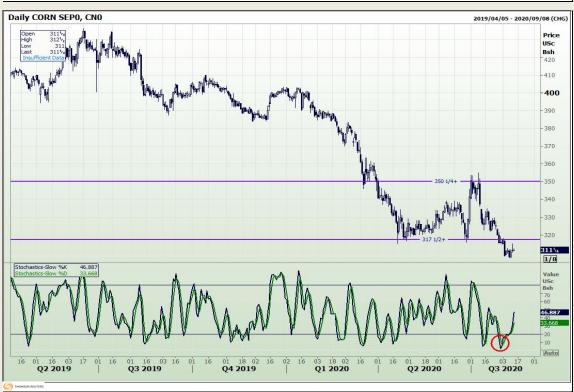

# **Technical Analysis**

South African Futures Exchange - Maize

Market Report: 12 August 2020

3rd Floor, AFGRI Building 12 Byls Bridge Boulevard Highveld Extension 73

## **Technical Analysis**

South African Futures Exchange - Maize

Market Report: 12 August 2020

3rd Floor, AFGRI Building 12 Byls Bridge Boulevard Highveld Extension 73