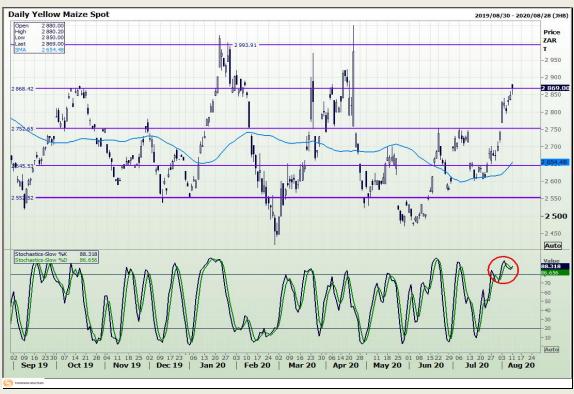

# **Technical Analysis**

South African Futures Exchange - Maize

Market Report: 12 August 2020

3rd Floor, AFGRI Building 12 Byls Bridge Boulevard Highveld Extension 73

## **Technical Analysis**

South African Futures Exchange - Maize

Market Report: 12 August 2020

3rd Floor, AFGRI Building 12 Byls Bridge Boulevard Highveld Extension 73