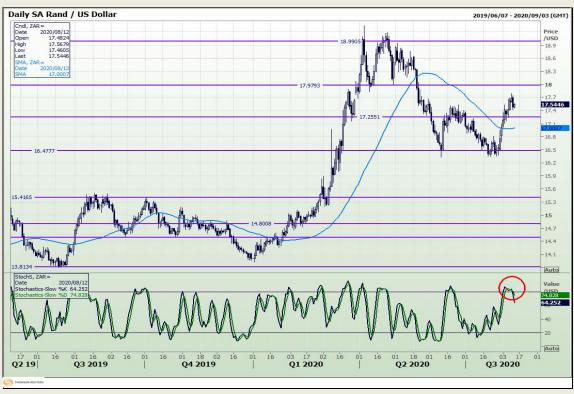

# **Technical Analysis**

South African Futures Exchange - Maize

Market Report: 12 August 2020

3rd Floor, AFGRI Building 12 Byls Bridge Boulevard Highveld Extension 73