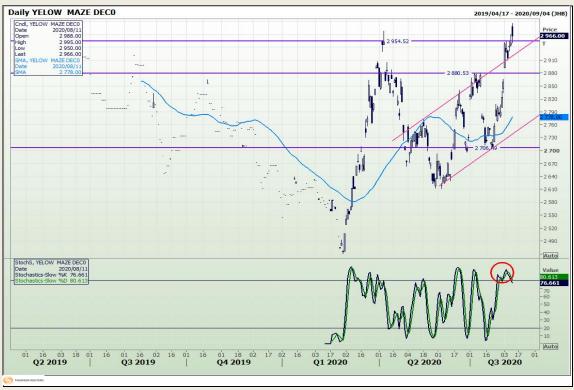

# **Technical Analysis**

South African Futures Exchange - Maize

Market Report: 12 August 2020

3rd Floor, AFGRI Building 12 Byls Bridge Boulevard Highveld Extension 73

## **Technical Analysis**

South African Futures Exchange - Maize

Market Report: 12 August 2020

3rd Floor, AFGRI Building 12 Byls Bridge Boulevard Highveld Extension 73