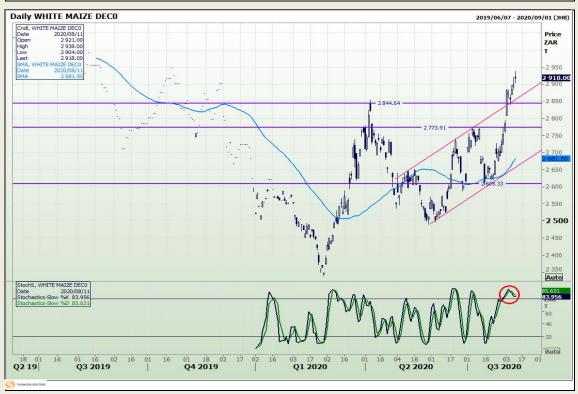

# **Technical Analysis**

South African Futures Exchange - Maize

Market Report: 12 August 2020

3rd Floor, AFGRI Building 12 Byls Bridge Boulevard Highveld Extension 73

## **Technical Analysis**

South African Futures Exchange - Maize

Market Report: 12 August 2020

3rd Floor, AFGRI Building 12 Byls Bridge Boulevard Highveld Extension 73