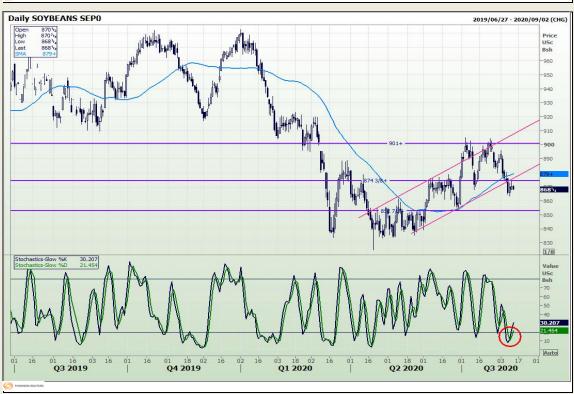

# **Technical Analysis**

**Chicago Board of Trade - Soybeans** 

Market Report: 12 August 2020

3rd Floor, AFGRI Building 12 Byls Bridge Boulevard Highveld Extension 73