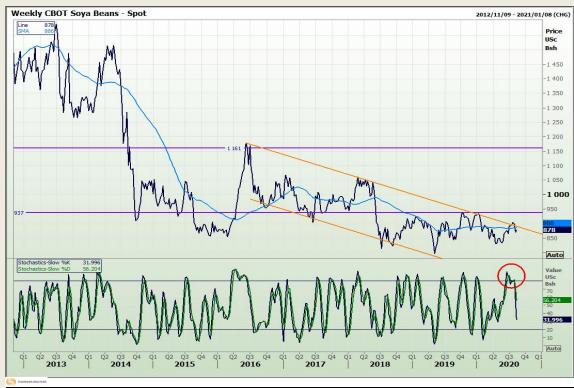

# **Technical Analysis**

**Chicago Board of Trade - Soybeans** 

Market Report: 12 August 2020

3rd Floor, AFGRI Building 12 Byls Bridge Boulevard Highveld Extension 73