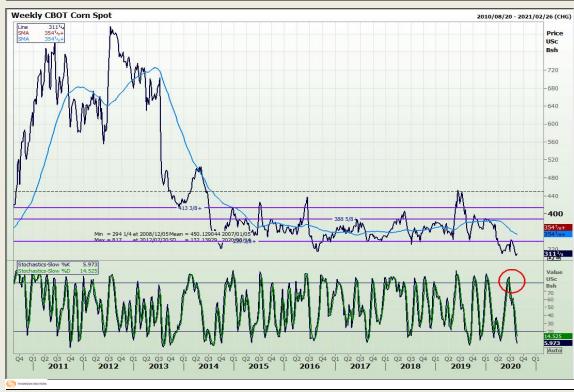

# **Technical Analysis**

South African Futures Exchange - Maize

Market Report: 12 August 2020

3rd Floor, AFGRI Building 12 Byls Bridge Boulevard Highveld Extension 73

## **Technical Analysis**

South African Futures Exchange - Maize

Market Report: 12 August 2020

3rd Floor, AFGRI Building 12 Byls Bridge Boulevard Highveld Extension 73