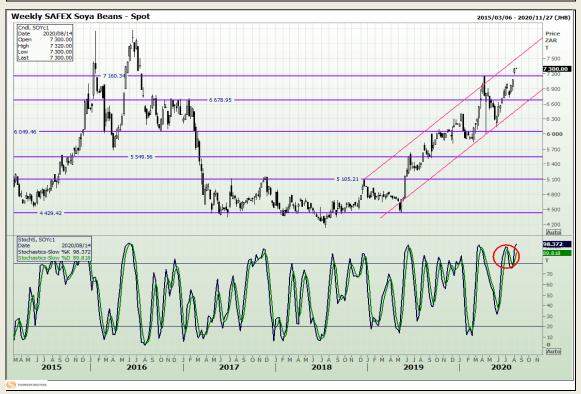

# **Technical Analysis**

**South African Futures Exchange - Soybeans** 

Market Report: 12 August 2020

3rd Floor, AFGRI Building 12 Byls Bridge Boulevard Highveld Extension 73