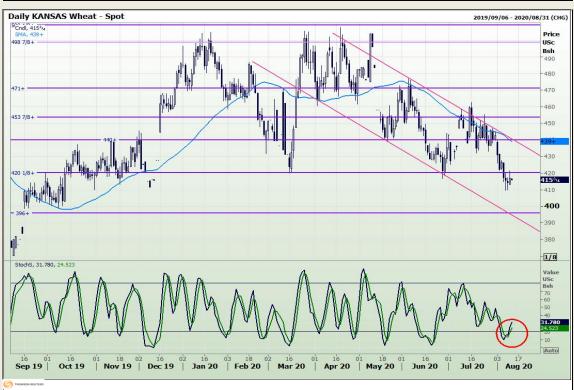

## **Technical Analysis**

Chicago Board of Trade and Kansas Board of Trade - Wheat

Market Report: 12 August 2020

3rd Floor, AFGRI Building 12 Byls Bridge Boulevard Highveld Extension 73