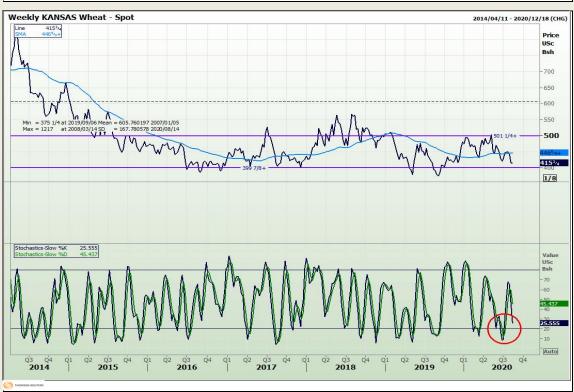

## **Technical Analysis**

Chicago Board of Trade and Kansas Board of Trade - Wheat

Market Report: 12 August 2020

3rd Floor, AFGRI Building 12 Byls Bridge Boulevard Highveld Extension 73