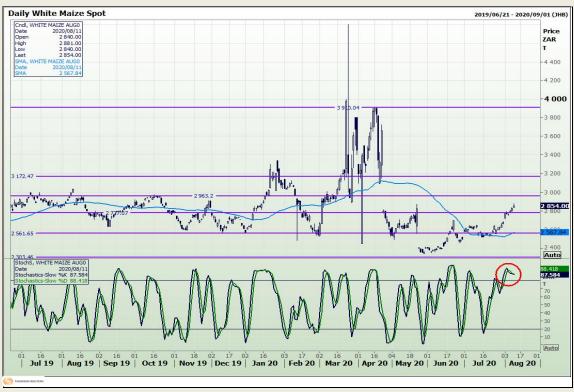

# **Technical Analysis**

South African Futures Exchange - Maize

Market Report: 12 August 2020

3rd Floor, AFGRI Building 12 Byls Bridge Boulevard Highveld Extension 73

## **Technical Analysis**

South African Futures Exchange - Maize

Market Report: 12 August 2020

3rd Floor, AFGRI Building 12 Byls Bridge Boulevard Highveld Extension 73