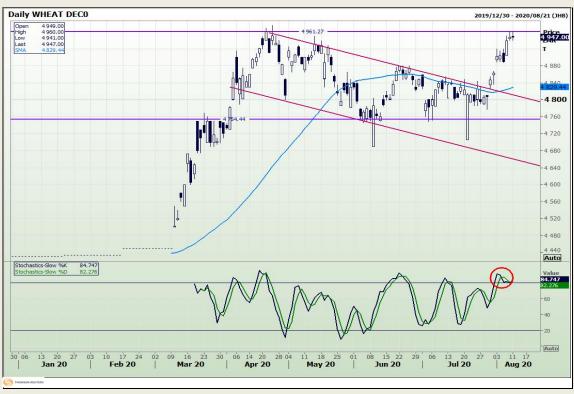

## **Technical Analysis**

Chicago Board of Trade and Kansas Board of Trade - Wheat

Market Report: 12 August 2020

3rd Floor, AFGRI Building 12 Byls Bridge Boulevard Highveld Extension 73