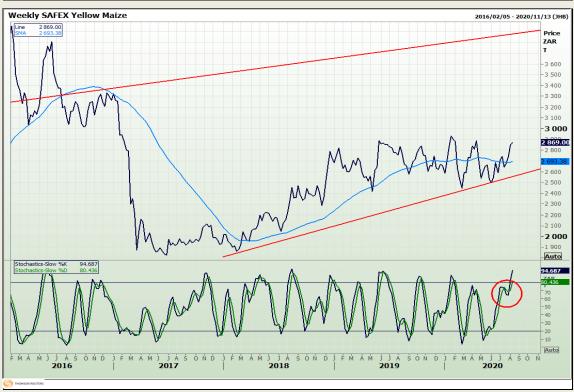

# **Technical Analysis**

South African Futures Exchange - Maize

Market Report: 12 August 2020

3rd Floor, AFGRI Building 12 Byls Bridge Boulevard Highveld Extension 73

## **Technical Analysis**

South African Futures Exchange - Maize

Market Report: 12 August 2020

3rd Floor, AFGRI Building 12 Byls Bridge Boulevard Highveld Extension 73