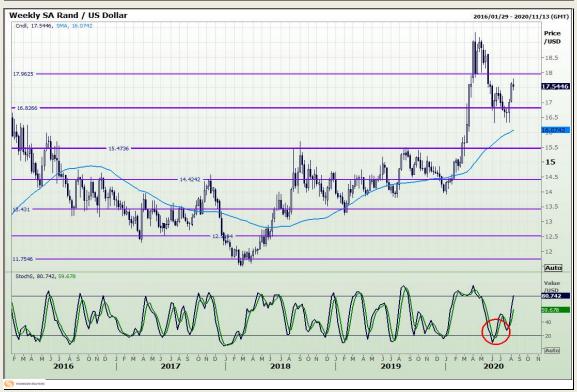

## **Technical Analysis**

Market Report: 12 August 2020

3rd Floor, AFGRI Building 12 Byls Bridge Boulevard Highveld Extension 73