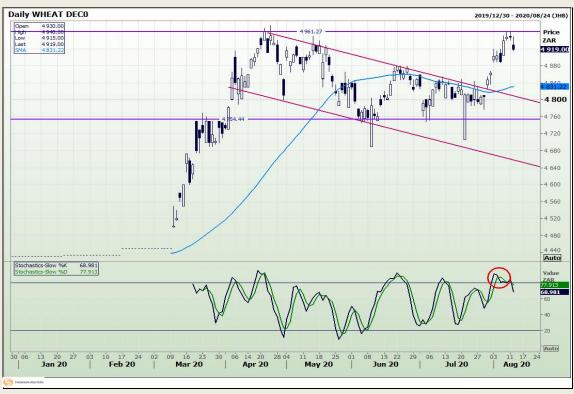

# **Technical Analysis**

South African Futures Exchange - Wheat

Market Report: 13 August 2020

3rd Floor, AFGRI Building 12 Byls Bridge Boulevard Highveld Extension 73