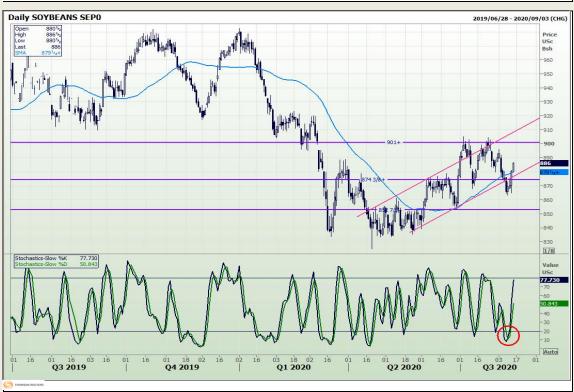

# **Technical Analysis**

**Chicago Board of Trade - Soybeans** 

Market Report: 13 August 2020

3rd Floor, AFGRI Building 12 Byls Bridge Boulevard Highveld Extension 73