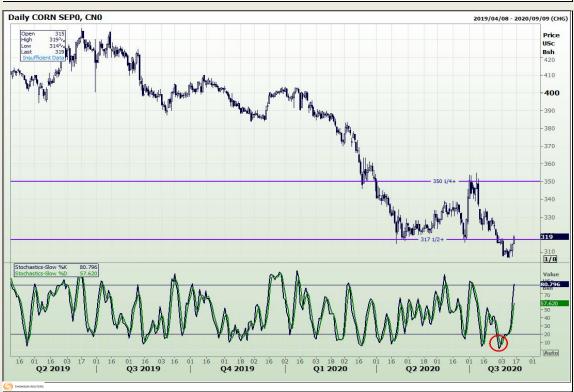

# **Technical Analysis**

South African Futures Exchange - Maize

Market Report: 13 August 2020

3rd Floor, AFGRI Building 12 Byls Bridge Boulevard Highveld Extension 73

## **Technical Analysis**

South African Futures Exchange - Maize

Market Report: 13 August 2020

3rd Floor, AFGRI Building 12 Byls Bridge Boulevard Highveld Extension 73