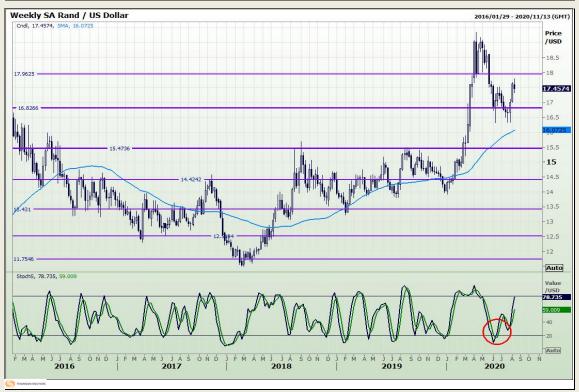

## **Technical Analysis**

Market Report: 13 August 2020

3rd Floor, AFGRI Building 12 Byls Bridge Boulevard Highveld Extension 73