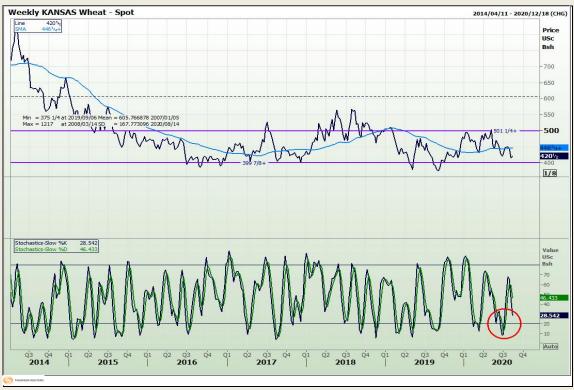

## **Technical Analysis**

Chicago Board of Trade and Kansas Board of Trade - Wheat

Market Report: 13 August 2020

3rd Floor, AFGRI Building 12 Byls Bridge Boulevard Highveld Extension 73