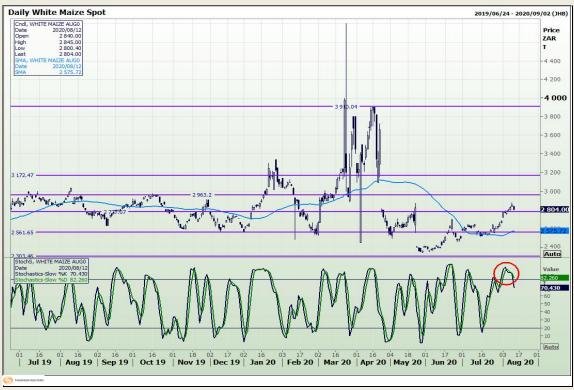

# **Technical Analysis**

South African Futures Exchange - Maize

Market Report: 13 August 2020

3rd Floor, AFGRI Building 12 Byls Bridge Boulevard Highveld Extension 73

## **Technical Analysis**

South African Futures Exchange - Maize

Market Report: 13 August 2020

3rd Floor, AFGRI Building 12 Byls Bridge Boulevard Highveld Extension 73