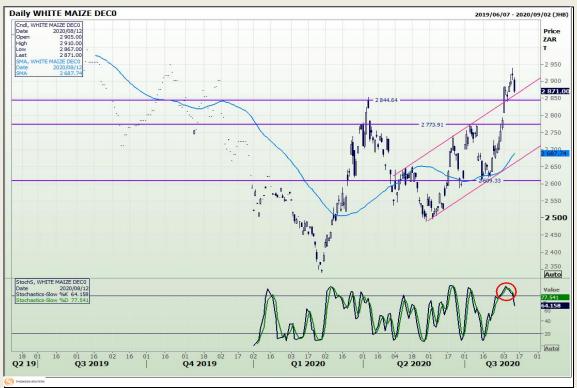

# **Technical Analysis**

South African Futures Exchange - Maize

Market Report: 13 August 2020

3rd Floor, AFGRI Building 12 Byls Bridge Boulevard Highveld Extension 73

## **Technical Analysis**

South African Futures Exchange - Maize

Market Report: 13 August 2020

3rd Floor, AFGRI Building 12 Byls Bridge Boulevard Highveld Extension 73