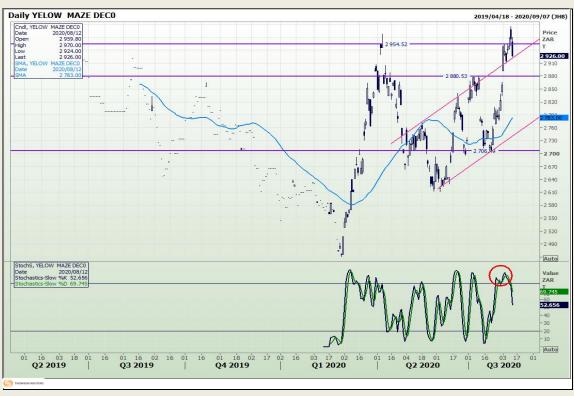

# **Technical Analysis**

South African Futures Exchange - Maize

Market Report: 13 August 2020

3rd Floor, AFGRI Building 12 Byls Bridge Boulevard Highveld Extension 73

## **Technical Analysis**

South African Futures Exchange - Maize

Market Report: 13 August 2020

3rd Floor, AFGRI Building 12 Byls Bridge Boulevard Highveld Extension 73