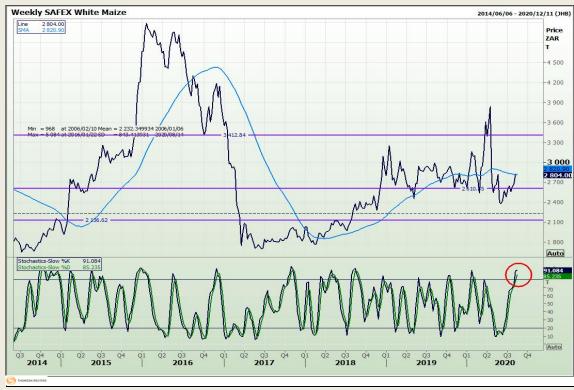

# **Technical Analysis**

South African Futures Exchange - Maize

Market Report: 13 August 2020

3rd Floor, AFGRI Building 12 Byls Bridge Boulevard Highveld Extension 73

## **Technical Analysis**

South African Futures Exchange - Maize

Market Report: 13 August 2020

3rd Floor, AFGRI Building 12 Byls Bridge Boulevard Highveld Extension 73