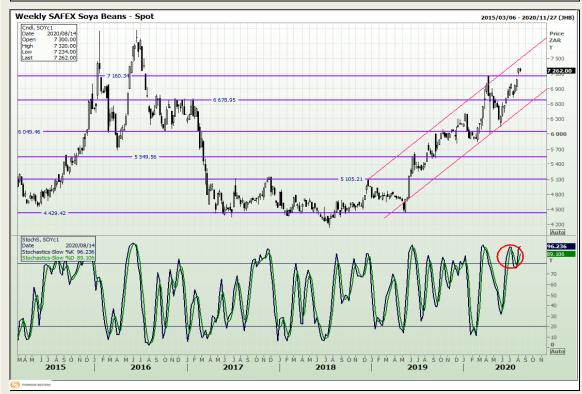

# **Technical Analysis**

**South African Futures Exchange - Soybeans** 

Market Report: 13 August 2020

3rd Floor, AFGRI Building 12 Byls Bridge Boulevard Highveld Extension 73