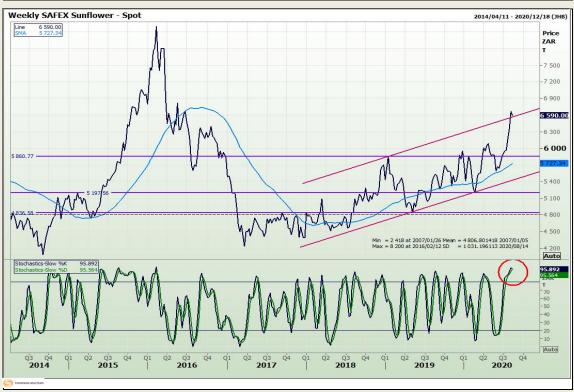

*Technical Analysis**

South African Futures Exchange - Wheat





Market Report: 13 August 2020

3rd Floor, AFGRI Building 12 Byls Bridge Boulevard Highveld Extension 73

## **Technical Analysis**

Chicago Board of Trade and Kansas Board of Trade - Wheat







Market Report: 13 August 2020

3rd Floor, AFGRI Building 12 Byls Bridge Boulevard Highveld Extension 73

# **Technical Analysis**

**Chicago Board of Trade - Soybeans** 







Market Report: 13 August 2020

3rd Floor, AFGRI Building 12 Byls Bridge Boulevard Highveld Extension 73

# **Technical Analysis**

**South African Futures Exchange - Soybeans** 







Market Report: 13 August 2020

3rd Floor, AFGRI Building 12 Byls Bridge Boulevard Highveld Extension 73

# **Technical Analysis**

South African Futures Exchange - Sunflower