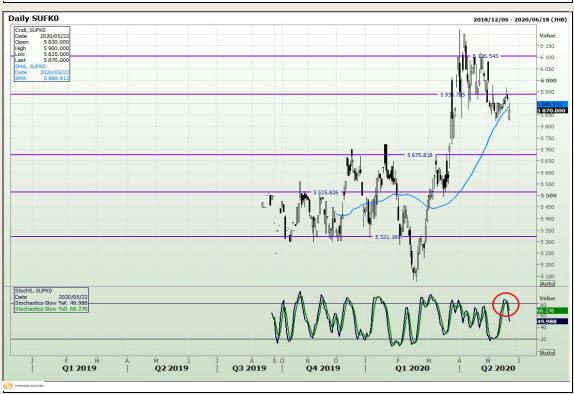

echnical Analysis**

South African Futures Exchange - Wheat





Market Report: 13 August 2020

3rd Floor, AFGRI Building 12 Byls Bridge Boulevard Highveld Extension 73

## **Technical Analysis**

Chicago Board of Trade and Kansas Board of Trade - Wheat







Market Report: 13 August 2020

3rd Floor, AFGRI Building 12 Byls Bridge Boulevard Highveld Extension 73

# **Technical Analysis**

**Chicago Board of Trade - Soybeans** 







Market Report: 13 August 2020

3rd Floor, AFGRI Building 12 Byls Bridge Boulevard Highveld Extension 73

# **Technical Analysis**

**South African Futures Exchange - Soybeans** 







Market Report: 13 August 2020

3rd Floor, AFGRI Building 12 Byls Bridge Boulevard Highveld Extension 73

# **Technical Analysis**

South African Futures Exchange - Sunflower