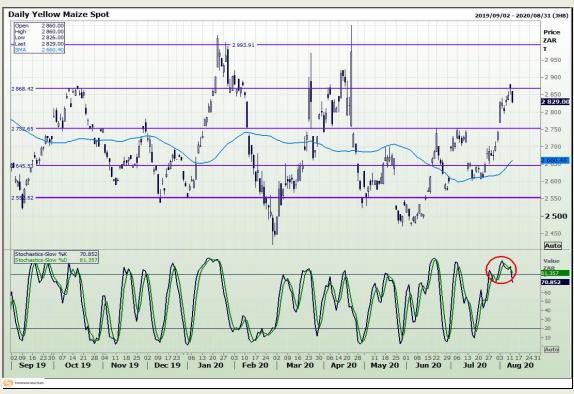

# **Technical Analysis**

South African Futures Exchange - Maize

Market Report: 13 August 2020

3rd Floor, AFGRI Building 12 Byls Bridge Boulevard Highveld Extension 73

## **Technical Analysis**

South African Futures Exchange - Maize

Market Report: 13 August 2020

3rd Floor, AFGRI Building 12 Byls Bridge Boulevard Highveld Extension 73