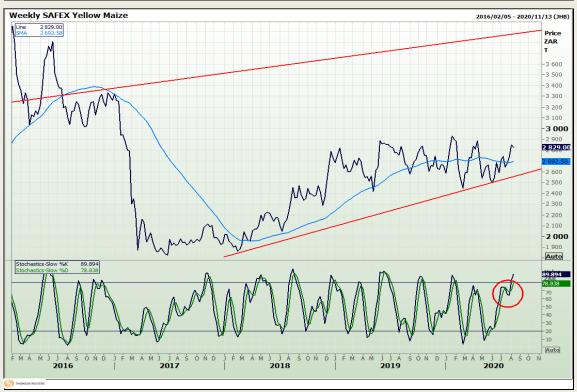

# **Technical Analysis**

South African Futures Exchange - Maize

Market Report: 13 August 2020

3rd Floor, AFGRI Building 12 Byls Bridge Boulevard Highveld Extension 73

## **Technical Analysis**

South African Futures Exchange - Maize

Market Report: 13 August 2020

3rd Floor, AFGRI Building 12 Byls Bridge Boulevard Highveld Extension 73