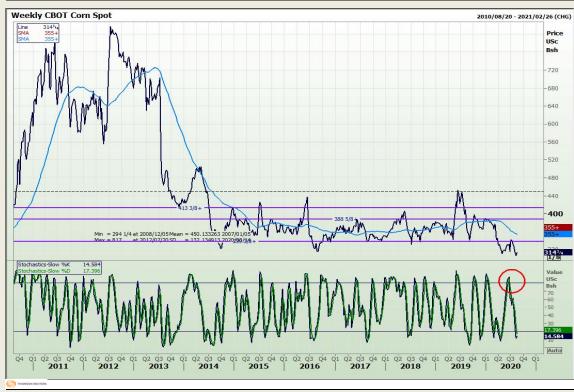

# **Technical Analysis**

South African Futures Exchange - Maize

Market Report: 13 August 2020

3rd Floor, AFGRI Building 12 Byls Bridge Boulevard Highveld Extension 73

## **Technical Analysis**

South African Futures Exchange - Maize

Market Report: 13 August 2020

3rd Floor, AFGRI Building 12 Byls Bridge Boulevard Highveld Extension 73