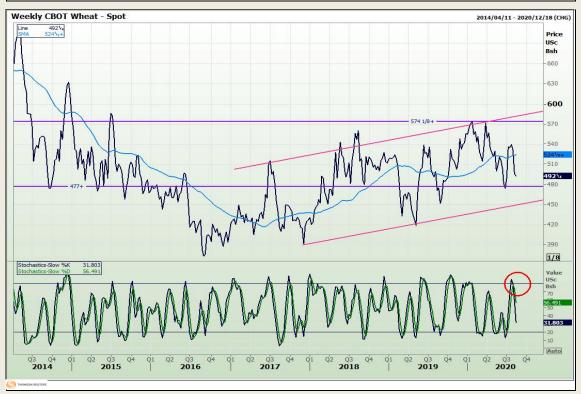

## **Technical Analysis**

Chicago Board of Trade and Kansas Board of Trade - Wheat

Market Report: 13 August 2020

3rd Floor, AFGRI Building 12 Byls Bridge Boulevard Highveld Extension 73