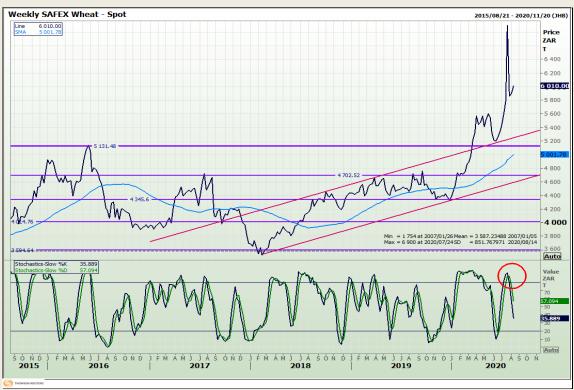

# **Technical Analysis**

South African Futures Exchange - Wheat

Market Report: 13 August 2020

3rd Floor, AFGRI Building 12 Byls Bridge Boulevard Highveld Extension 73