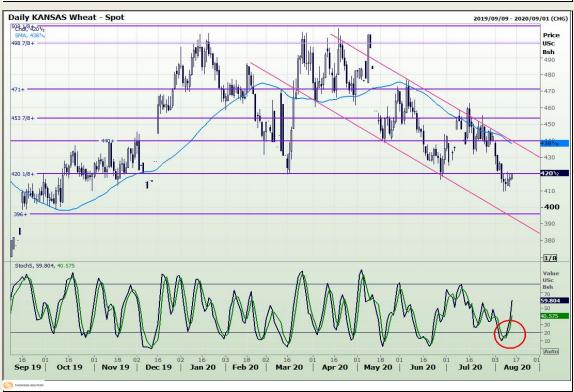

## **Technical Analysis**

Chicago Board of Trade and Kansas Board of Trade - Wheat

Market Report: 13 August 2020

3rd Floor, AFGRI Building 12 Byls Bridge Boulevard Highveld Extension 73