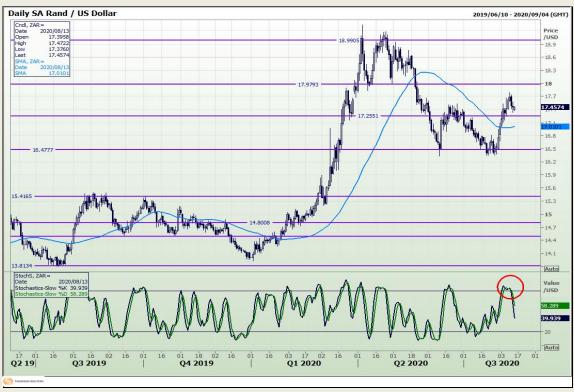

# **Technical Analysis**

South African Futures Exchange - Maize

Market Report: 13 August 2020

3rd Floor, AFGRI Building 12 Byls Bridge Boulevard Highveld Extension 73

## **Technical Analysis**

South African Futures Exchange - Maize

Market Report: 13 August 2020

3rd Floor, AFGRI Building 12 Byls Bridge Boulevard Highveld Extension 73