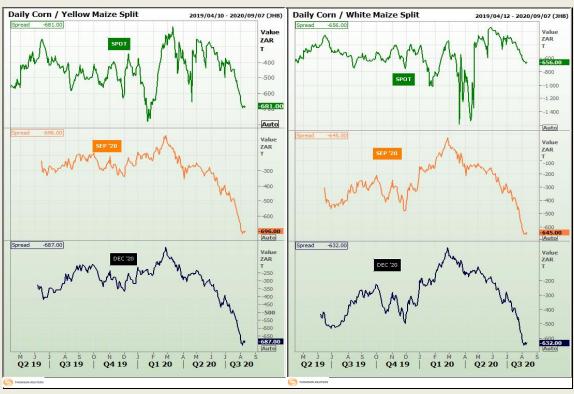

# **Technical Analysis**

South African Futures Exchange - Maize

Market Report: 13 August 2020

3rd Floor, AFGRI Building 12 Byls Bridge Boulevard Highveld Extension 73

## **Technical Analysis**

South African Futures Exchange - Maize

Market Report: 13 August 2020

3rd Floor, AFGRI Building 12 Byls Bridge Boulevard Highveld Extension 73