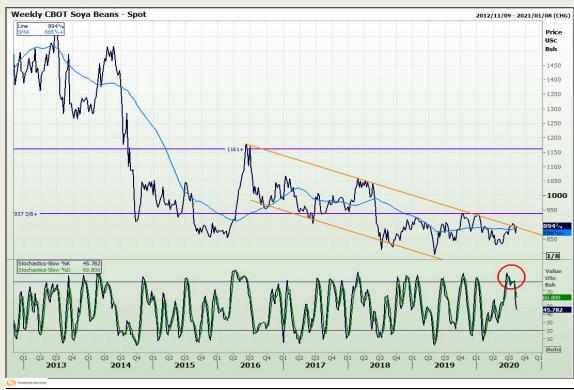

# **Technical Analysis**

**Chicago Board of Trade - Soybeans** 

Market Report: 13 August 2020

3rd Floor, AFGRI Building 12 Byls Bridge Boulevard Highveld Extension 73