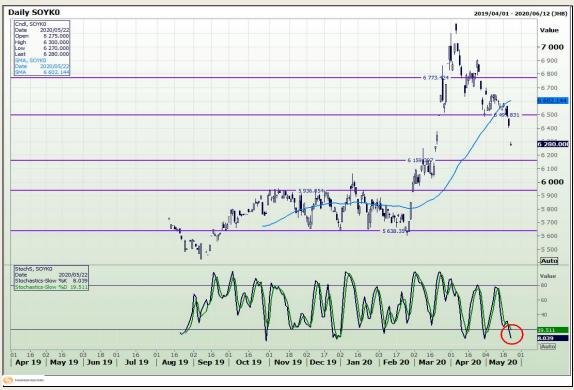

# **Technical Analysis**

**South African Futures Exchange - Soybeans** 

Market Report: 13 August 2020

3rd Floor, AFGRI Building 12 Byls Bridge Boulevard Highveld Extension 73