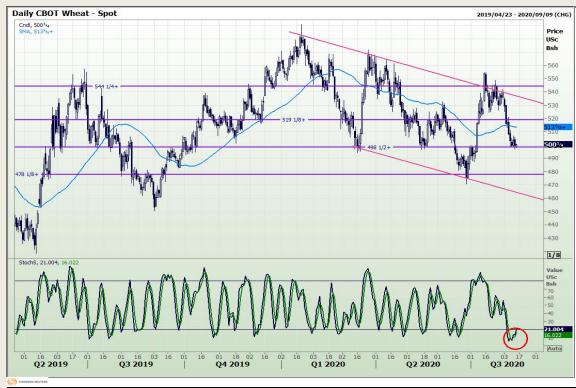

## **Technical Analysis**

Chicago Board of Trade and Kansas Board of Trade - Wheat

Market Report: 13 August 2020

3rd Floor, AFGRI Building 12 Byls Bridge Boulevard Highveld Extension 73