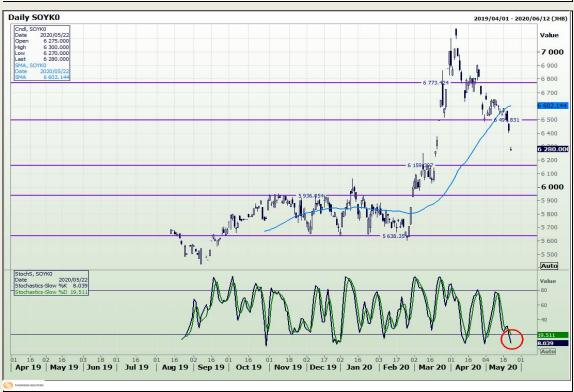

# **Technical Analysis**

**Chicago Board of Trade - Soybeans** 

Market Report: 14 August 2020

3rd Floor, AFGRI Building 12 Byls Bridge Boulevard Highveld Extension 73