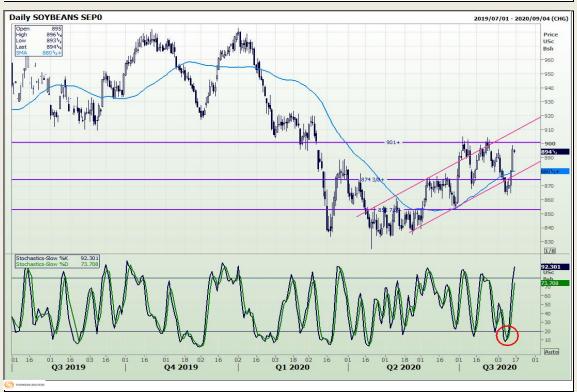

# **Technical Analysis**

**Chicago Board of Trade - Soybeans** 

Market Report: 14 August 2020

3rd Floor, AFGRI Building 12 Byls Bridge Boulevard Highveld Extension 73