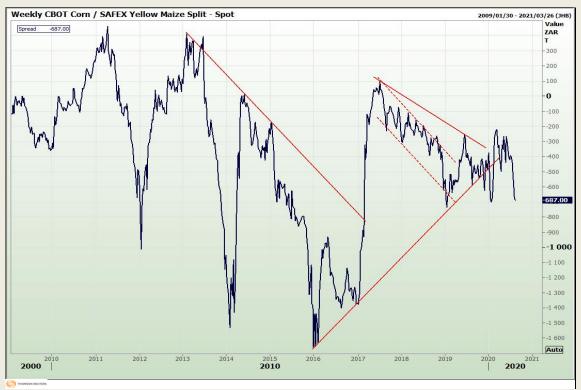

# **Technical Analysis**

South African Futures Exchange - Maize

Market Report: 14 August 2020

3rd Floor, AFGRI Building 12 Byls Bridge Boulevard Highveld Extension 73

## **Technical Analysis**

South African Futures Exchange - Maize

Market Report: 14 August 2020

3rd Floor, AFGRI Building 12 Byls Bridge Boulevard Highveld Extension 73