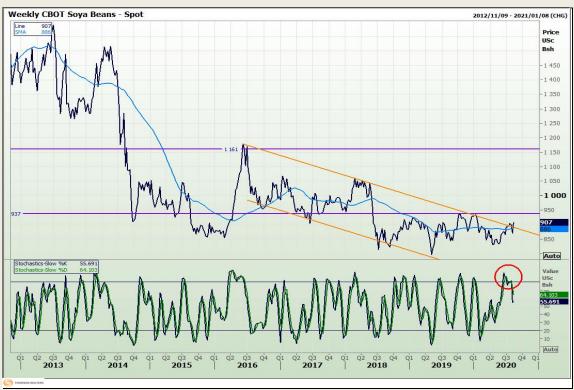

# **Technical Analysis**

**Chicago Board of Trade - Soybeans** 

Market Report: 14 August 2020

3rd Floor, AFGRI Building 12 Byls Bridge Boulevard Highveld Extension 73