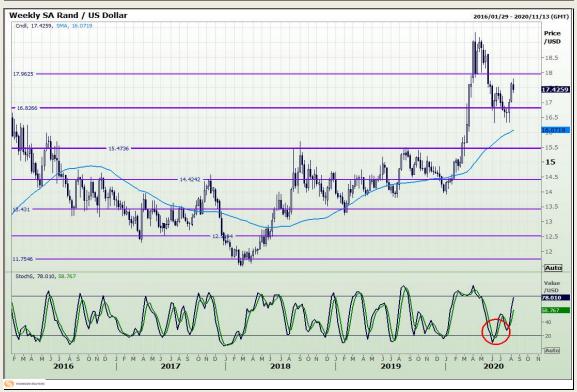

# **Technical Report** 14 August 2020

Market Report: 14 August 2020

3rd Floor, AFGRI Building 12 Byls Bridge Boulevard Highveld Extension 73

## **Technical Analysis**

Market Report : 14 August 2020

3rd Floor, AFGRI Building 12 Byls Bridge Boulevard Highveld Extension 73