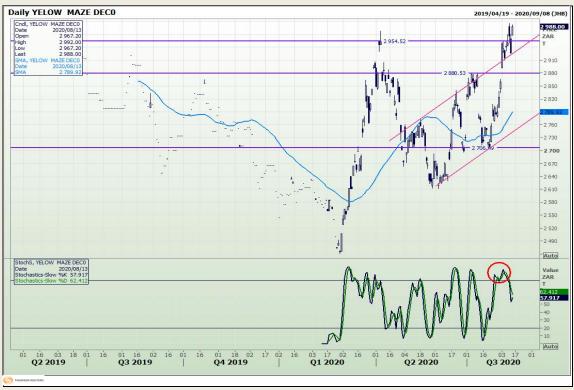

# **Technical Analysis**

South African Futures Exchange - Maize

Market Report: 14 August 2020

3rd Floor, AFGRI Building 12 Byls Bridge Boulevard Highveld Extension 73

## **Technical Analysis**

South African Futures Exchange - Maize

Market Report: 14 August 2020

3rd Floor, AFGRI Building 12 Byls Bridge Boulevard Highveld Extension 73