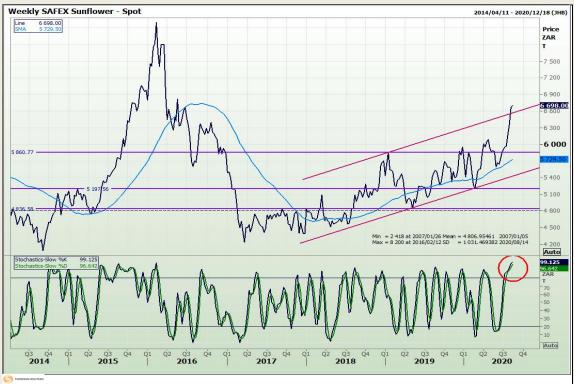

Bridge Boulevard Highveld Extension 73

# **Technical Analysis**

South African Futures Exchange - Wheat





Market Report: 14 August 2020

3rd Floor, AFGRI Building 12 Byls Bridge Boulevard Highveld Extension 73

# **Technical Analysis**

Chicago Board of Trade and Kansas Board of Trade - Wheat







Market Report: 14 August 2020

3rd Floor, AFGRI Building 12 Byls Bridge Boulevard Highveld Extension 73

# **Technical Analysis**

**Chicago Board of Trade - Soybeans** 







Market Report: 14 August 2020

3rd Floor, AFGRI Building 12 Byls Bridge Boulevard Highveld Extension 73

# **Technical Analysis**

**South African Futures Exchange - Soybeans** 







Market Report: 14 August 2020

3rd Floor, AFGRI Building 12 Byls Bridge Boulevard Highveld Extension 73

# **Technical Analysis**