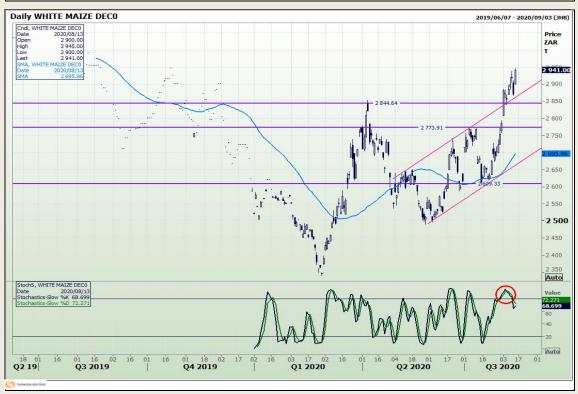

# **Technical Analysis**

South African Futures Exchange - Maize

Market Report: 14 August 2020

3rd Floor, AFGRI Building 12 Byls Bridge Boulevard Highveld Extension 73

## **Technical Analysis**

South African Futures Exchange - Maize

Market Report: 14 August 2020

3rd Floor, AFGRI Building 12 Byls Bridge Boulevard Highveld Extension 73