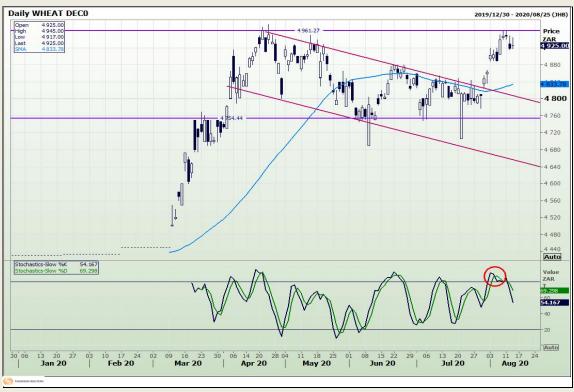

# **Technical Analysis**

South African Futures Exchange - Wheat

Market Report: 14 August 2020

3rd Floor, AFGRI Building 12 Byls Bridge Boulevard Highveld Extension 73