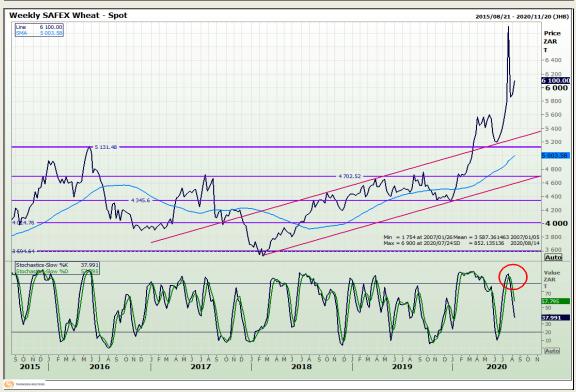

# **Technical Analysis**

South African Futures Exchange - Wheat

Market Report: 14 August 2020

3rd Floor, AFGRI Building 12 Byls Bridge Boulevard Highveld Extension 73