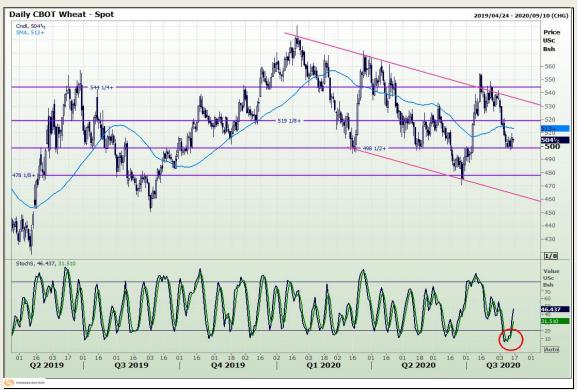

## **Technical Analysis**

Chicago Board of Trade and Kansas Board of Trade - Wheat

Market Report: 14 August 2020

3rd Floor, AFGRI Building 12 Byls Bridge Boulevard Highveld Extension 73

# **Technical Analysis**

Chicago Board of Trade and Kansas Board of Trade - Wheat

Market Report: 14 August 2020

3rd Floor, AFGRI Building 12 Byls Bridge Boulevard Highveld Extension 73