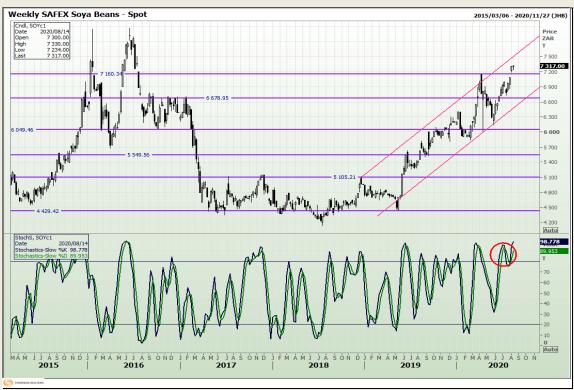

# **Technical Analysis**

**South African Futures Exchange - Soybeans** 

Market Report: 14 August 2020

3rd Floor, AFGRI Building 12 Byls Bridge Boulevard Highveld Extension 73