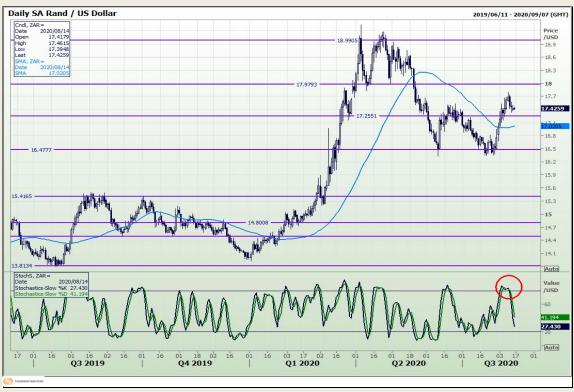

## **Technical Analysis**

Market Report : 14 August 2020

3rd Floor, AFGRI Building 12 Byls Bridge Boulevard Highveld Extension 73

## **Technical Analysis**

Market Report: 14 August 2020

3rd Floor, AFGRI Building 12 Byls Bridge Boulevard Highveld Extension 73