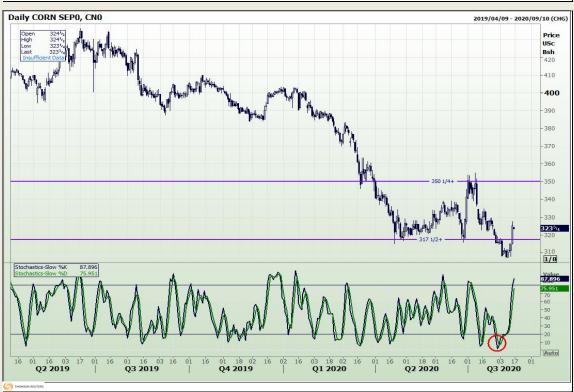

## **Technical Analysis**

Market Report : 14 August 2020

3rd Floor, AFGRI Building 12 Byls Bridge Boulevard Highveld Extension 73