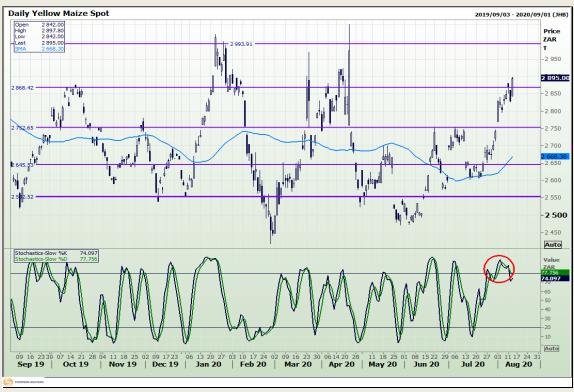

# **Technical Analysis**

South African Futures Exchange - Maize

Market Report: 14 August 2020

3rd Floor, AFGRI Building 12 Byls Bridge Boulevard Highveld Extension 73

## **Technical Analysis**

South African Futures Exchange - Maize

Market Report: 14 August 2020

3rd Floor, AFGRI Building 12 Byls Bridge Boulevard Highveld Extension 73