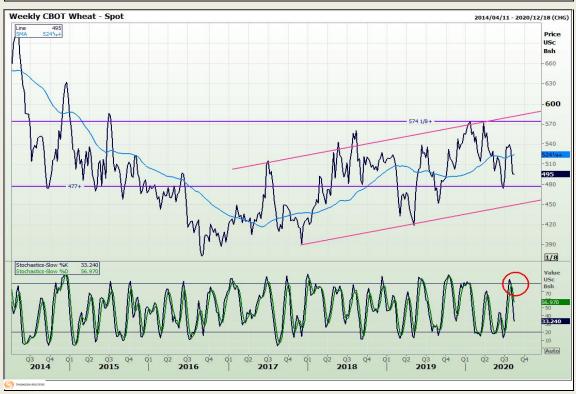

## **Technical Analysis**

Chicago Board of Trade and Kansas Board of Trade - Wheat

Market Report: 14 August 2020

3rd Floor, AFGRI Building 12 Byls Bridge Boulevard Highveld Extension 73

# **Technical Analysis**

Chicago Board of Trade and Kansas Board of Trade - Wheat

Market Report: 14 August 2020

3rd Floor, AFGRI Building 12 Byls Bridge Boulevard Highveld Extension 73