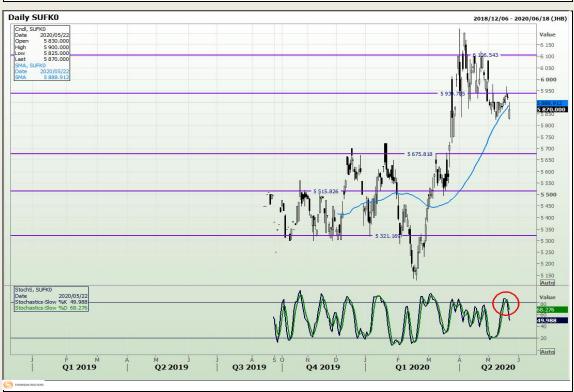

idge Boulevard Highveld Extension 73

# **Technical Analysis**

South African Futures Exchange - Wheat





Market Report: 14 August 2020

3rd Floor, AFGRI Building 12 Byls Bridge Boulevard Highveld Extension 73

# **Technical Analysis**

Chicago Board of Trade and Kansas Board of Trade - Wheat







Market Report: 14 August 2020

3rd Floor, AFGRI Building 12 Byls Bridge Boulevard Highveld Extension 73

# **Technical Analysis**

**Chicago Board of Trade - Soybeans** 







Market Report: 14 August 2020

3rd Floor, AFGRI Building 12 Byls Bridge Boulevard Highveld Extension 73

# **Technical Analysis**

**South African Futures Exchange - Soybeans** 







Market Report: 14 August 2020

3rd Floor, AFGRI Building 12 Byls Bridge Boulevard Highveld Extension 73

# **Technical Analysis**