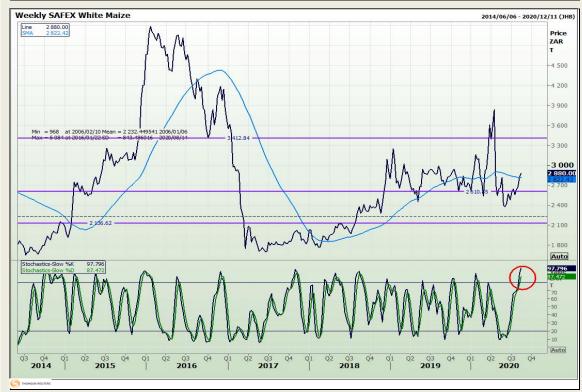

# **Technical Analysis**

South African Futures Exchange - Maize

Market Report: 14 August 2020

3rd Floor, AFGRI Building 12 Byls Bridge Boulevard Highveld Extension 73

## **Technical Analysis**

South African Futures Exchange - Maize

Market Report: 14 August 2020

3rd Floor, AFGRI Building 12 Byls Bridge Boulevard Highveld Extension 73