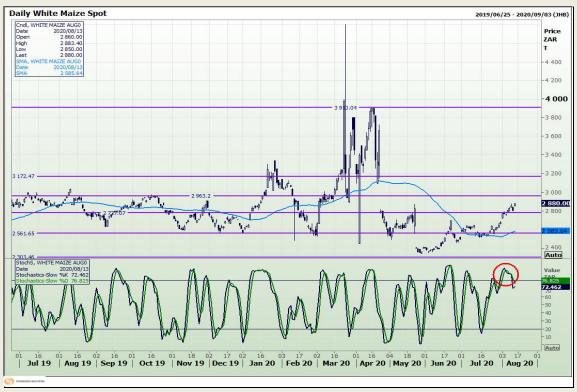

# **Technical Analysis**

South African Futures Exchange - Maize

Market Report: 14 August 2020

3rd Floor, AFGRI Building 12 Byls Bridge Boulevard Highveld Extension 73