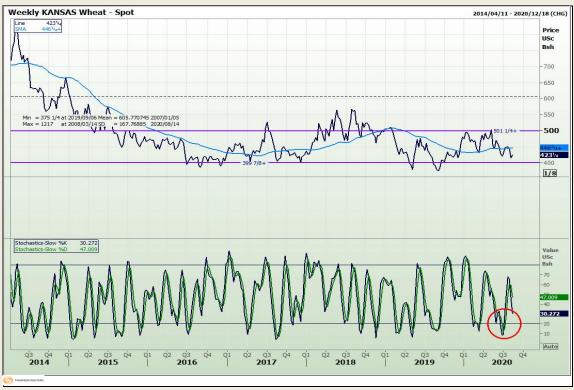

## **Technical Analysis**

Chicago Board of Trade and Kansas Board of Trade - Wheat

Market Report: 14 August 2020

3rd Floor, AFGRI Building 12 Byls Bridge Boulevard Highveld Extension 73

# **Technical Analysis**

Chicago Board of Trade and Kansas Board of Trade - Wheat

Market Report: 14 August 2020

3rd Floor, AFGRI Building 12 Byls Bridge Boulevard Highveld Extension 73