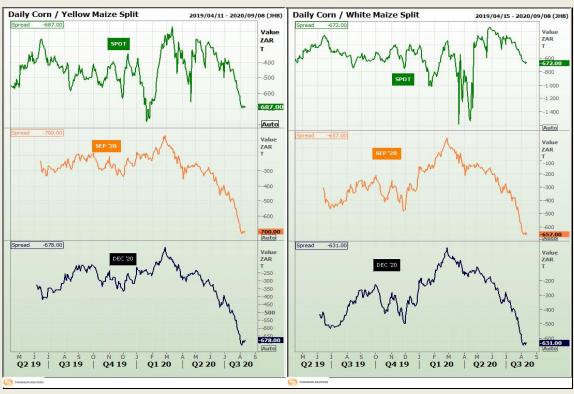

# **Technical Analysis**

South African Futures Exchange - Maize

Market Report: 14 August 2020

3rd Floor, AFGRI Building 12 Byls Bridge Boulevard Highveld Extension 73

## **Technical Analysis**

South African Futures Exchange - Maize

Market Report: 14 August 2020

3rd Floor, AFGRI Building 12 Byls Bridge Boulevard Highveld Extension 73