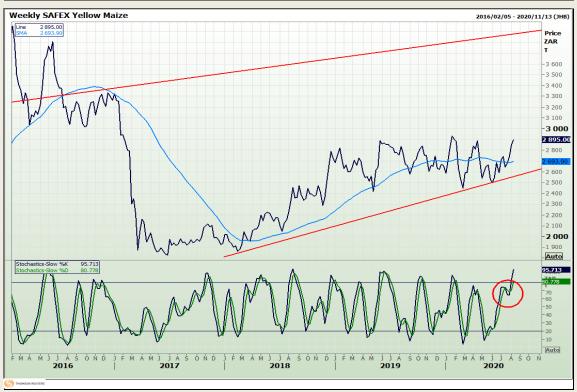

# **Technical Analysis**

South African Futures Exchange - Maize

Market Report: 14 August 2020

3rd Floor, AFGRI Building 12 Byls Bridge Boulevard Highveld Extension 73

## **Technical Analysis**

South African Futures Exchange - Maize

Market Report: 14 August 2020

3rd Floor, AFGRI Building 12 Byls Bridge Boulevard Highveld Extension 73