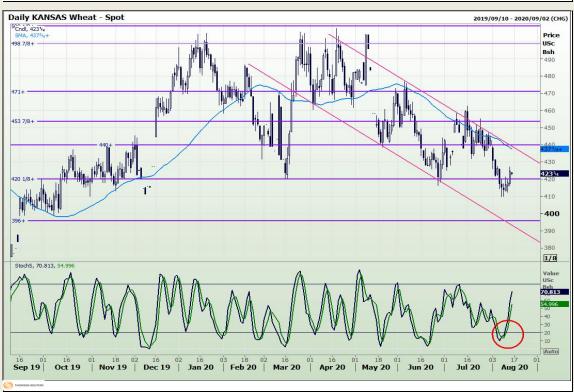

## **Technical Analysis**

Chicago Board of Trade and Kansas Board of Trade - Wheat

Market Report: 14 August 2020

3rd Floor, AFGRI Building 12 Byls Bridge Boulevard Highveld Extension 73

# **Technical Analysis**

Chicago Board of Trade and Kansas Board of Trade - Wheat

Market Report: 14 August 2020

3rd Floor, AFGRI Building 12 Byls Bridge Boulevard Highveld Extension 73