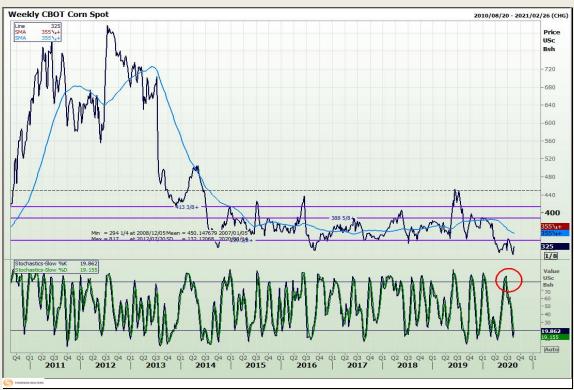

## **Technical Analysis**

Market Report : 14 August 2020

3rd Floor, AFGRI Building 12 Byls Bridge Boulevard Highveld Extension 73