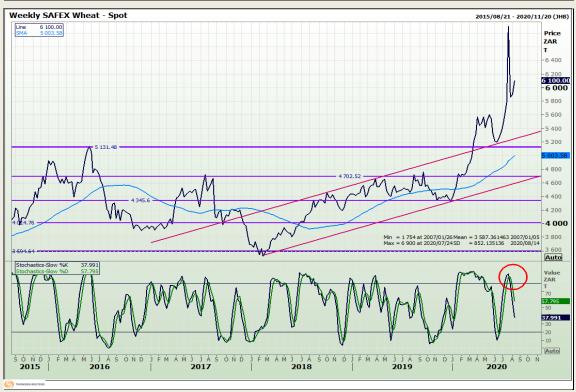

# **Technical Analysis**

Chicago Board of Trade and Kansas Board of Trade - Wheat

Market Report: 17 August 2020

3rd Floor, AFGRI Building 12 Byls Bridge Boulevard Highveld Extension 73