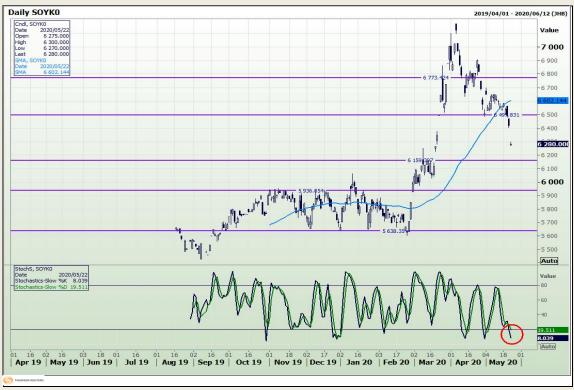

# **Technical Analysis**

**Chicago Board of Trade - Soybeans** 

Market Report: 17 August 2020

3rd Floor, AFGRI Building 12 Byls Bridge Boulevard Highveld Extension 73