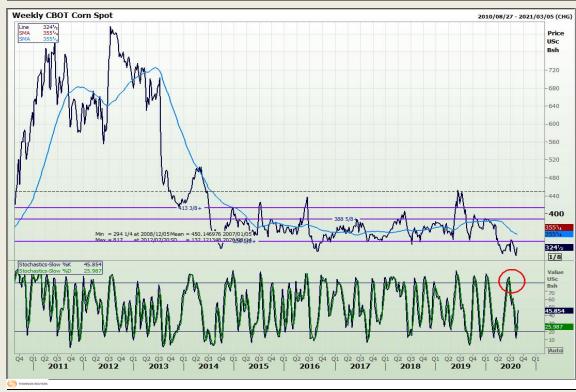

# **Technical Analysis**

Market Report: 17 August 2020

3rd Floor, AFGRI Building 12 Byls Bridge Boulevard Highveld Extension 73