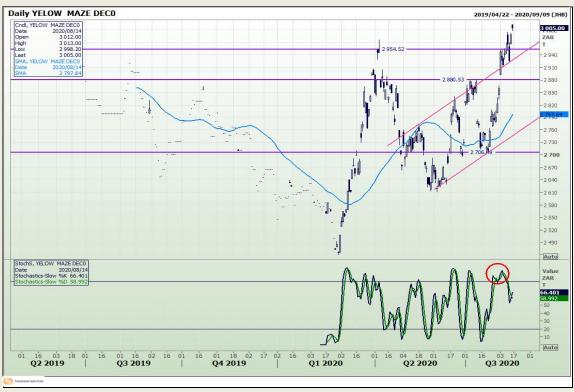

# **Technical Analysis**

South African Futures Exchange - Maize

Market Report: 17 August 2020

3rd Floor, AFGRI Building 12 Byls Bridge Boulevard Highveld Extension 73