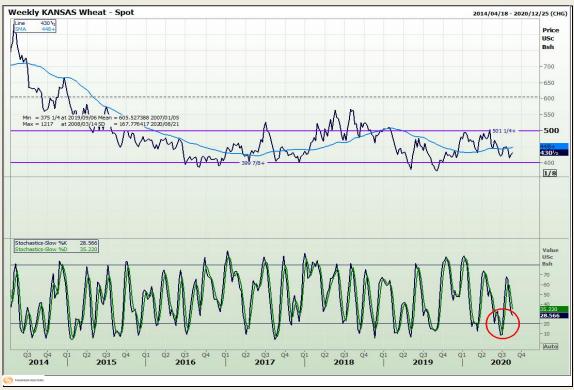

# **Technical Analysis**

Chicago Board of Trade and Kansas Board of Trade - Wheat

Market Report: 17 August 2020

3rd Floor, AFGRI Building 12 Byls Bridge Boulevard Highveld Extension 73