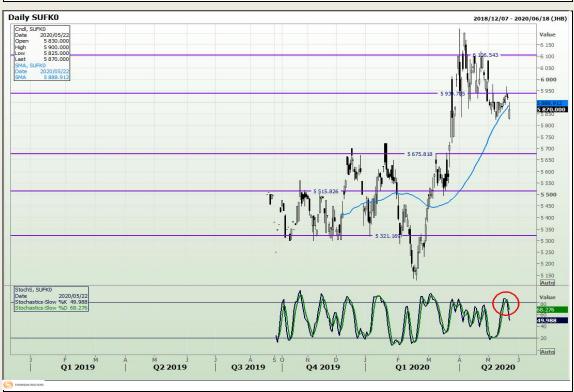

3rd Floor, AFGRI Building 12 Byls Bridge Boulevard Highveld Extension 73

# **Technical Analysis**







Market Report: 17 August 2020

3rd Floor, AFGRI Building 12 Byls Bridge Boulevard Highveld Extension 73

# **Technical Analysis**

Chicago Board of Trade and Kansas Board of Trade - Wheat







Market Report: 17 August 2020

3rd Floor, AFGRI Building 12 Byls Bridge Boulevard Highveld Extension 73

# **Technical Analysis**

**Chicago Board of Trade - Soybeans** 







Market Report: 17 August 2020

3rd Floor, AFGRI Building 12 Byls Bridge Boulevard Highveld Extension 73

# **Technical Analysis**

**South African Futures Exchange - Soybeans** 







Market Report: 17 August 2020

3rd Floor, AFGRI Building 12 Byls Bridge Boulevard Highveld Extension 73

# **Technical Analysis**