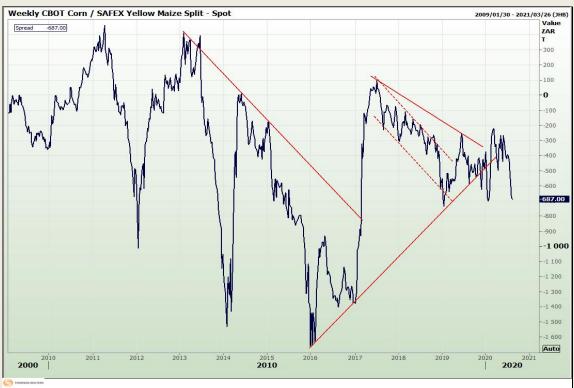

# **Technical Analysis**

South African Futures Exchange - Maize

Market Report: 17 August 2020

3rd Floor, AFGRI Building 12 Byls Bridge Boulevard Highveld Extension 73