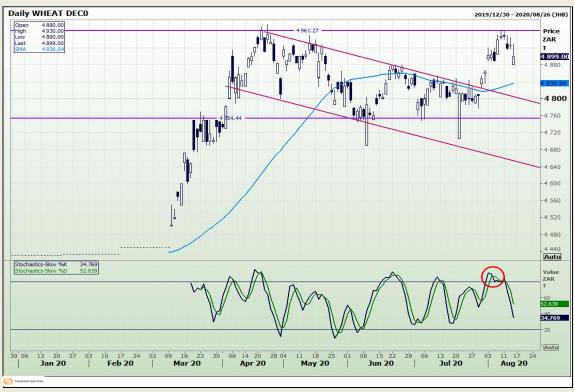

# **Technical Analysis**

Chicago Board of Trade and Kansas Board of Trade - Wheat

Market Report: 17 August 2020

3rd Floor, AFGRI Building 12 Byls Bridge Boulevard Highveld Extension 73