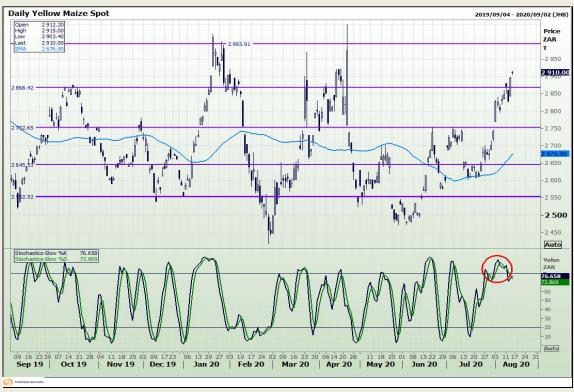

# **Technical Analysis**

South African Futures Exchange - Maize

Market Report: 17 August 2020

3rd Floor, AFGRI Building 12 Byls Bridge Boulevard Highveld Extension 73