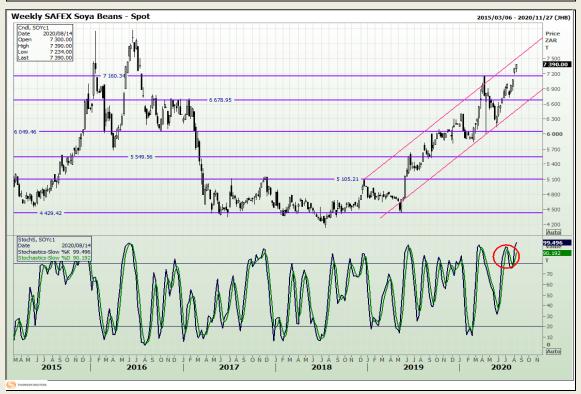

# **Technical Analysis**

**South African Futures Exchange - Soybeans** 

Market Report: 17 August 2020

3rd Floor, AFGRI Building 12 Byls Bridge Boulevard Highveld Extension 73