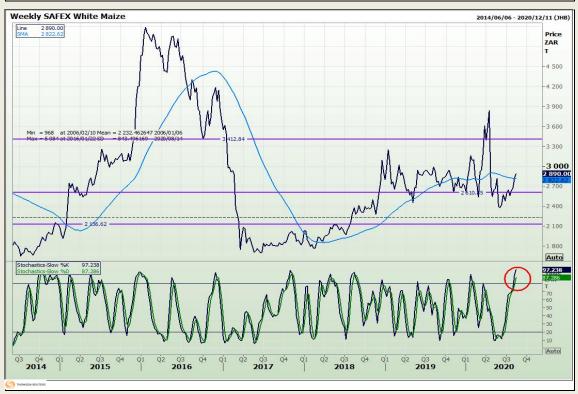

# **Technical Analysis**

South African Futures Exchange - Maize

Market Report: 17 August 2020

3rd Floor, AFGRI Building 12 Byls Bridge Boulevard Highveld Extension 73