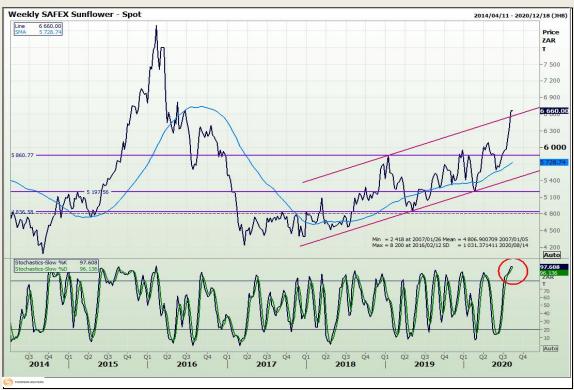

20

3rd Floor, AFGRI Building 12 Byls Bridge Boulevard Highveld Extension 73

# **Technical Analysis**







Market Report: 17 August 2020

3rd Floor, AFGRI Building 12 Byls Bridge Boulevard Highveld Extension 73

# **Technical Analysis**

Chicago Board of Trade and Kansas Board of Trade - Wheat







Market Report: 17 August 2020

3rd Floor, AFGRI Building 12 Byls Bridge Boulevard Highveld Extension 73

# **Technical Analysis**

**Chicago Board of Trade - Soybeans** 







Market Report: 17 August 2020

3rd Floor, AFGRI Building 12 Byls Bridge Boulevard Highveld Extension 73

# **Technical Analysis**

**South African Futures Exchange - Soybeans** 







Market Report: 17 August 2020

3rd Floor, AFGRI Building 12 Byls Bridge Boulevard Highveld Extension 73

# **Technical Analysis**