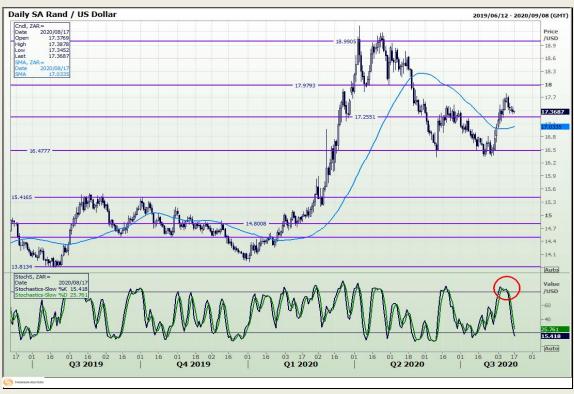

# **Technical Analysis**

Market Report: 17 August 2020

3rd Floor, AFGRI Building 12 Byls Bridge Boulevard Highveld Extension 73