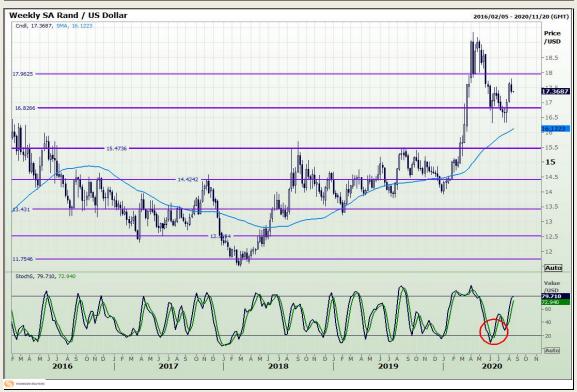

# **Technical Analysis**

Market Report: 17 August 2020

3rd Floor, AFGRI Building 12 Byls Bridge Boulevard Highveld Extension 73