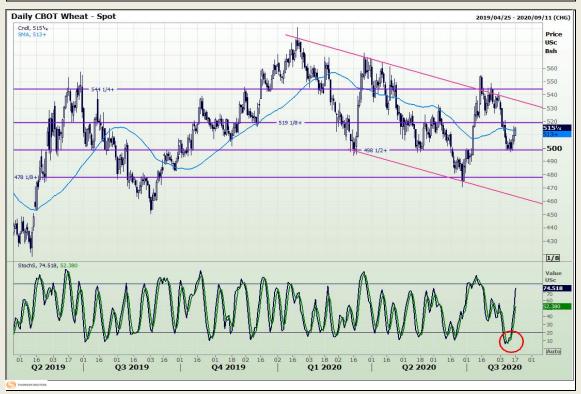

# **Technical Analysis**

Chicago Board of Trade and Kansas Board of Trade - Wheat

Market Report: 17 August 2020

3rd Floor, AFGRI Building 12 Byls Bridge Boulevard Highveld Extension 73