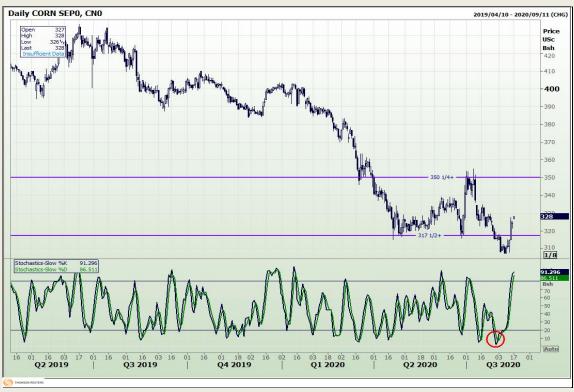

# **Technical Analysis**

Market Report: 17 August 2020

3rd Floor, AFGRI Building 12 Byls Bridge Boulevard Highveld Extension 73