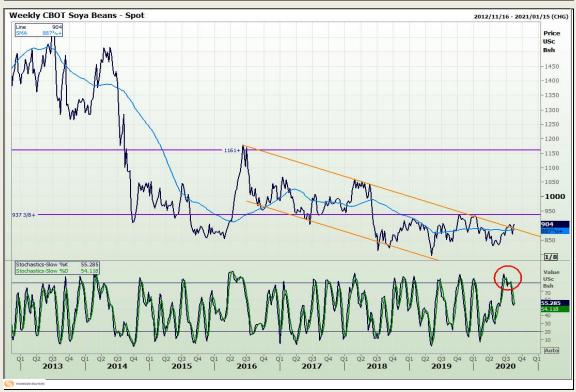

# **Technical Analysis**

**Chicago Board of Trade - Soybeans** 

Market Report: 17 August 2020

3rd Floor, AFGRI Building 12 Byls Bridge Boulevard Highveld Extension 73