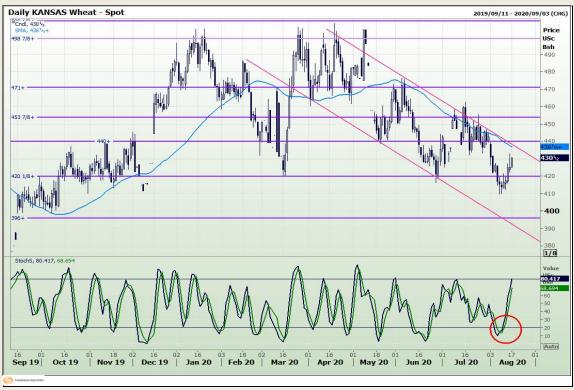

# **Technical Analysis**

Chicago Board of Trade and Kansas Board of Trade - Wheat

Market Report: 17 August 2020

3rd Floor, AFGRI Building 12 Byls Bridge Boulevard Highveld Extension 73