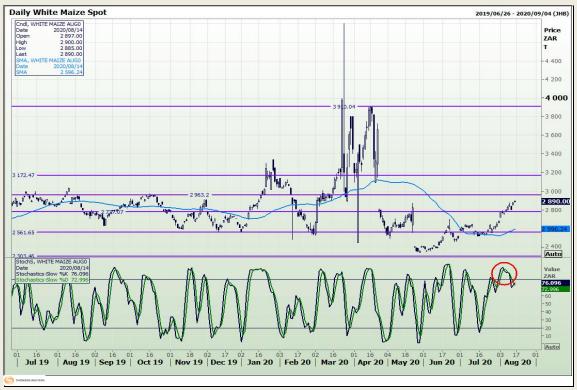

# **Technical Analysis**

South African Futures Exchange - Maize

Market Report: 17 August 2020

3rd Floor, AFGRI Building 12 Byls Bridge Boulevard Highveld Extension 73