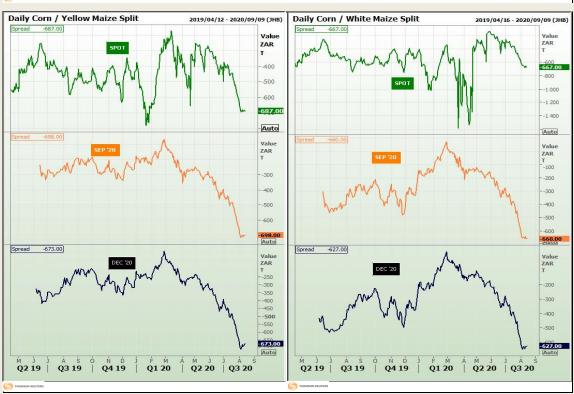

# **Technical Analysis**

South African Futures Exchange - Maize

Market Report: 17 August 2020

3rd Floor, AFGRI Building 12 Byls Bridge Boulevard Highveld Extension 73