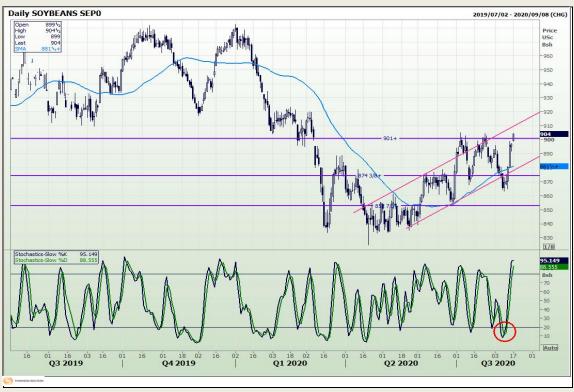

# **Technical Analysis**

**Chicago Board of Trade - Soybeans** 

Market Report: 17 August 2020

3rd Floor, AFGRI Building 12 Byls Bridge Boulevard Highveld Extension 73