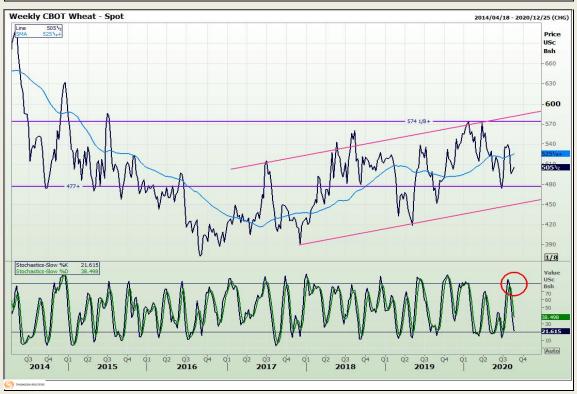

# **Technical Analysis**

Chicago Board of Trade and Kansas Board of Trade - Wheat

Market Report: 17 August 2020

3rd Floor, AFGRI Building 12 Byls Bridge Boulevard Highveld Extension 73