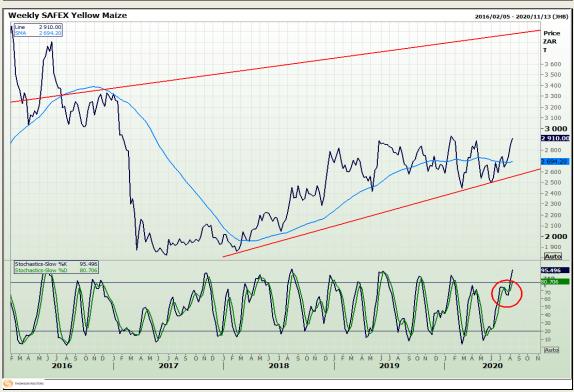

# **Technical Analysis**

South African Futures Exchange - Maize

Market Report: 17 August 2020

3rd Floor, AFGRI Building 12 Byls Bridge Boulevard Highveld Extension 73