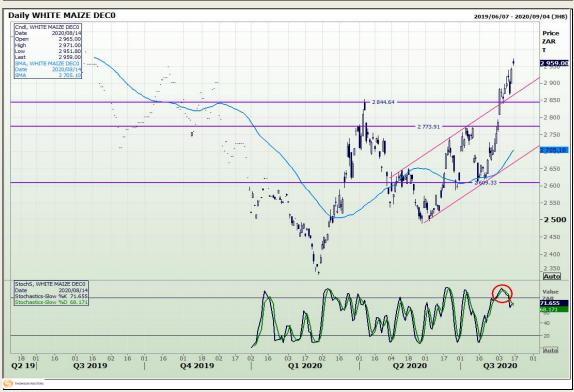

# **Technical Analysis**

South African Futures Exchange - Maize

Market Report: 17 August 2020

3rd Floor, AFGRI Building 12 Byls Bridge Boulevard Highveld Extension 73