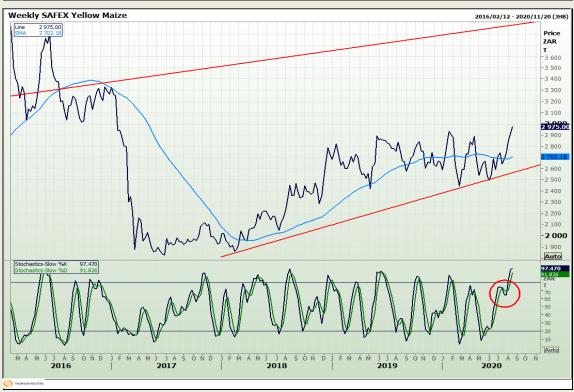

# **Technical Analysis**

South African Futures Exchange - Maize

Market Report: 18 August 2020

3rd Floor, AFGRI Building 12 Byls Bridge Boulevard Highveld Extension 73