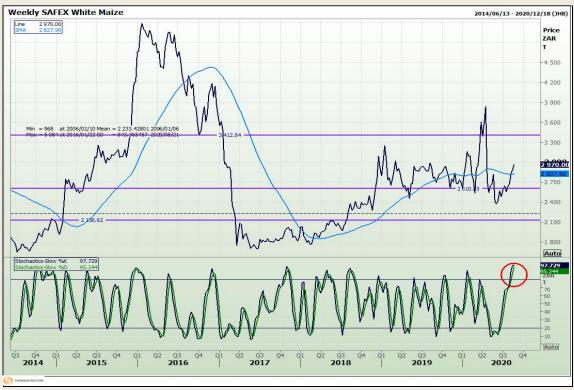

# **Technical Analysis**

South African Futures Exchange - Maize

Market Report: 18 August 2020

3rd Floor, AFGRI Building 12 Byls Bridge Boulevard Highveld Extension 73