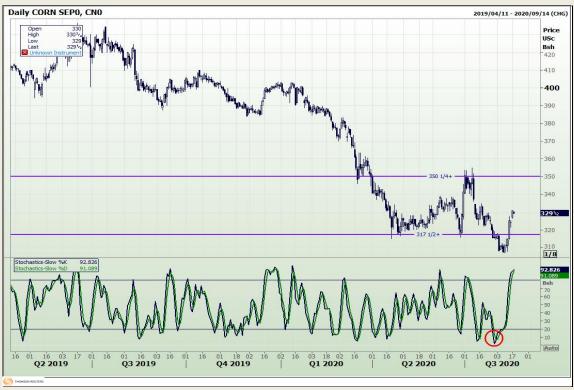

# **Technical Analysis**

South African Futures Exchange - Maize

Market Report: 18 August 2020

3rd Floor, AFGRI Building 12 Byls Bridge Boulevard Highveld Extension 73