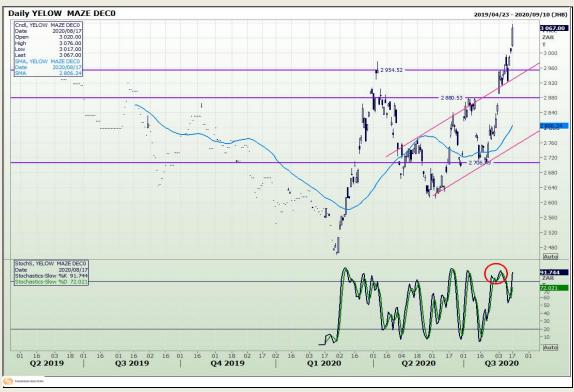

# **Technical Analysis**

South African Futures Exchange - Maize

Market Report: 18 August 2020

3rd Floor, AFGRI Building 12 Byls Bridge Boulevard Highveld Extension 73