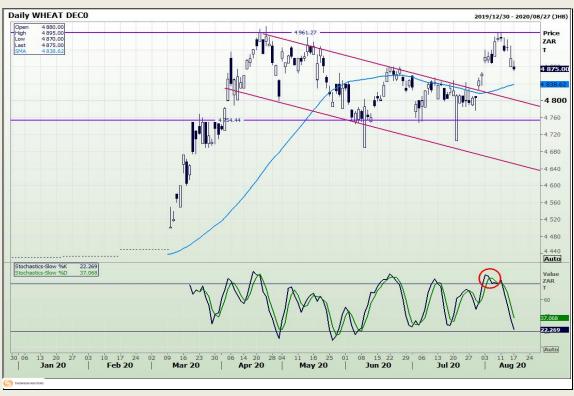

# **Technical Analysis**

South African Futures Exchange - Wheat

Market Report: 18 August 2020

3rd Floor, AFGRI Building 12 Byls Bridge Boulevard Highveld Extension 73