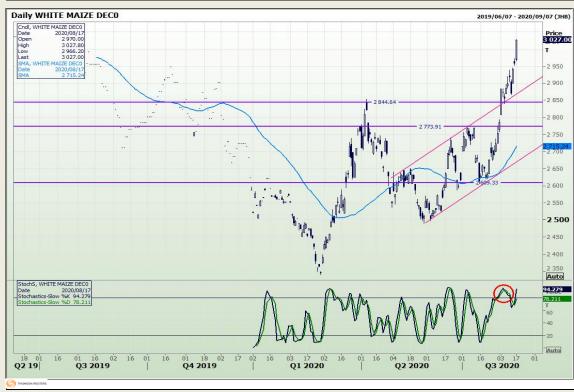

# **Technical Analysis**

South African Futures Exchange - Maize

Market Report: 18 August 2020

3rd Floor, AFGRI Building 12 Byls Bridge Boulevard Highveld Extension 73