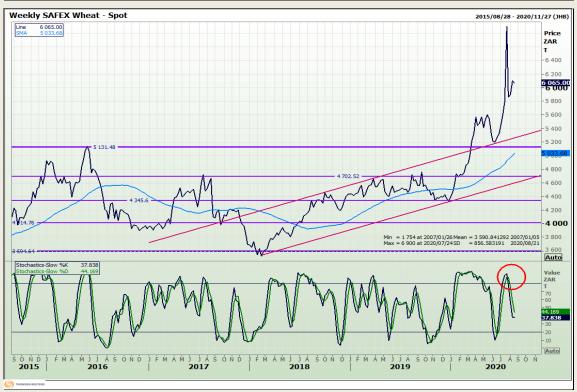

# **Technical Analysis**

South African Futures Exchange - Wheat

Market Report: 18 August 2020

3rd Floor, AFGRI Building 12 Byls Bridge Boulevard Highveld Extension 73