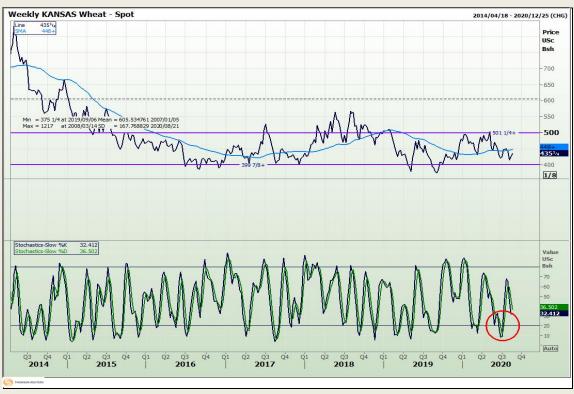

## **Technical Analysis**

Chicago Board of Trade and Kansas Board of Trade - Wheat

Market Report: 18 August 2020

3rd Floor, AFGRI Building 12 Byls Bridge Boulevard Highveld Extension 73