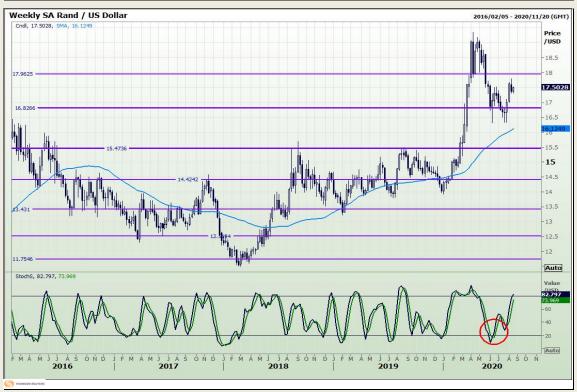

## **Technical Analysis**

Market Report: 18 August 2020

3rd Floor, AFGRI Building 12 Byls Bridge Boulevard Highveld Extension 73