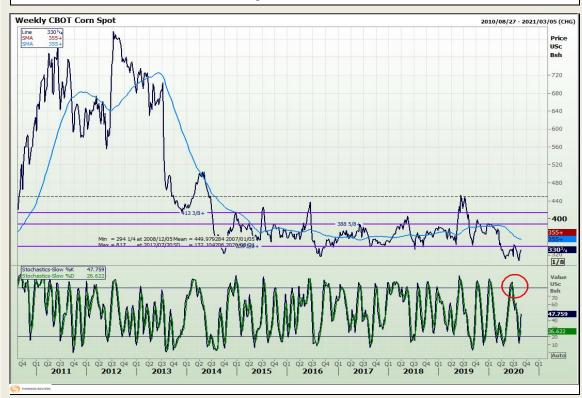

# **Technical Analysis**

South African Futures Exchange - Maize

Market Report: 18 August 2020

3rd Floor, AFGRI Building 12 Byls Bridge Boulevard Highveld Extension 73