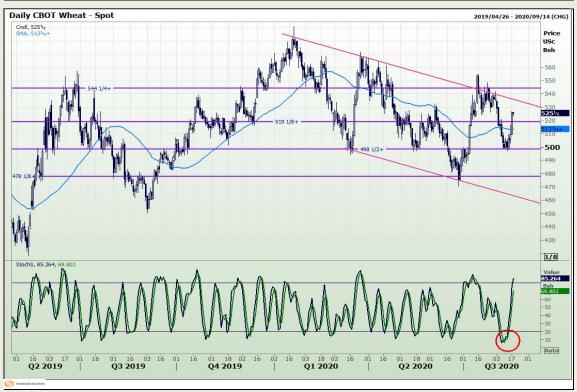

## **Technical Analysis**

Chicago Board of Trade and Kansas Board of Trade - Wheat

Market Report: 18 August 2020

3rd Floor, AFGRI Building 12 Byls Bridge Boulevard Highveld Extension 73