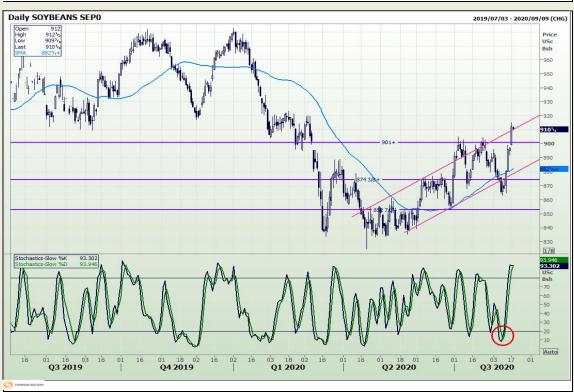

# **Technical Analysis**

Chicago Board of Trade - Soybeans

Market Report: 18 August 2020

3rd Floor, AFGRI Building 12 Byls Bridge Boulevard Highveld Extension 73