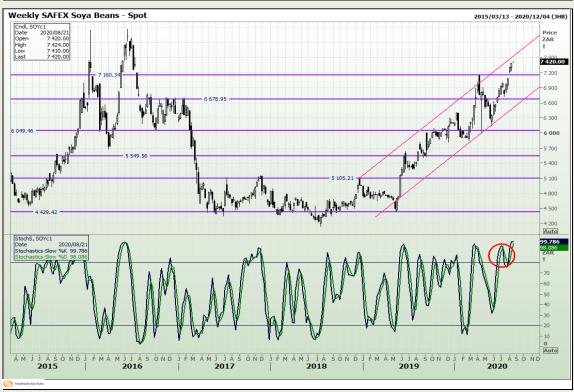

# **Technical Analysis**

**South African Futures Exchange - Soybeans** 

Market Report: 18 August 2020

3rd Floor, AFGRI Building 12 Byls Bridge Boulevard Highveld Extension 73