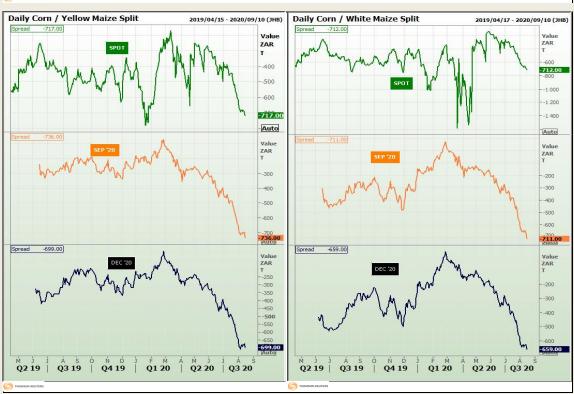

# **Technical Analysis**

South African Futures Exchange - Maize

Market Report: 18 August 2020

3rd Floor, AFGRI Building 12 Byls Bridge Boulevard Highveld Extension 73