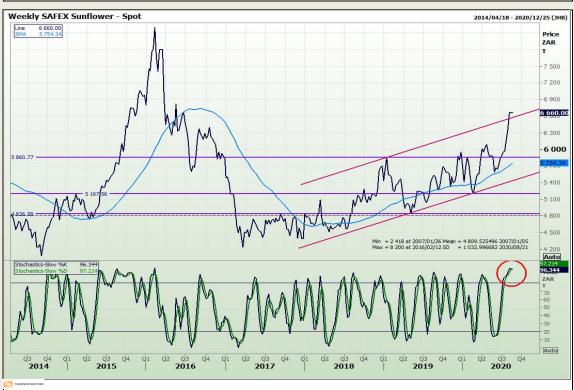

73

# **Technical Analysis**

South African Futures Exchange - Wheat





Market Report: 18 August 2020

3rd Floor, AFGRI Building 12 Byls Bridge Boulevard Highveld Extension 73

## **Technical Analysis**

Chicago Board of Trade and Kansas Board of Trade - Wheat







Market Report: 18 August 2020

3rd Floor, AFGRI Building 12 Byls Bridge Boulevard Highveld Extension 73

# **Technical Analysis**

Chicago Board of Trade - Soybeans





Market Report: 18 August 2020

3rd Floor, AFGRI Building 12 Byls Bridge Boulevard Highveld Extension 73

# **Technical Analysis**

**South African Futures Exchange - Soybeans** 







Market Report: 18 August 2020

3rd Floor, AFGRI Building 12 Byls Bridge Boulevard Highveld Extension 73

# **Technical Analysis**

South African Futures Exchange - Sunflower