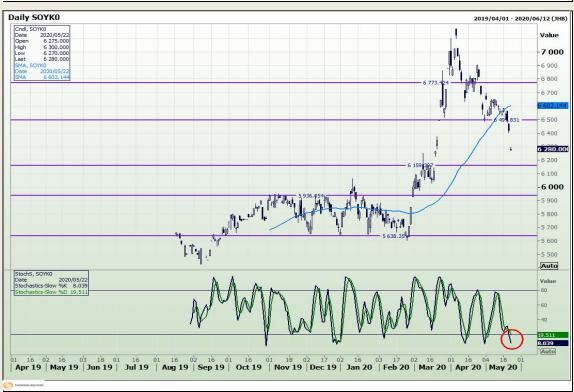

# **Technical Analysis**

Chicago Board of Trade - Soybeans

Market Report: 18 August 2020

3rd Floor, AFGRI Building 12 Byls Bridge Boulevard Highveld Extension 73