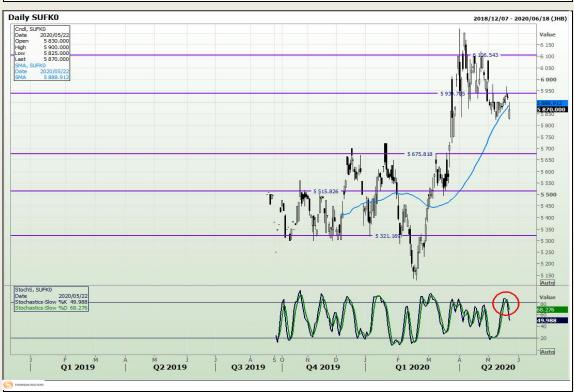

# **Technical Analysis**

South African Futures Exchange - Wheat





Market Report: 18 August 2020

3rd Floor, AFGRI Building 12 Byls Bridge Boulevard Highveld Extension 73

## **Technical Analysis**

Chicago Board of Trade and Kansas Board of Trade - Wheat







Market Report: 18 August 2020

3rd Floor, AFGRI Building 12 Byls Bridge Boulevard Highveld Extension 73

# **Technical Analysis**

Chicago Board of Trade - Soybeans





Market Report: 18 August 2020

3rd Floor, AFGRI Building 12 Byls Bridge Boulevard Highveld Extension 73

# **Technical Analysis**

**South African Futures Exchange - Soybeans** 







Market Report: 18 August 2020

3rd Floor, AFGRI Building 12 Byls Bridge Boulevard Highveld Extension 73

# **Technical Analysis**

South African Futures Exchange - Sunflower