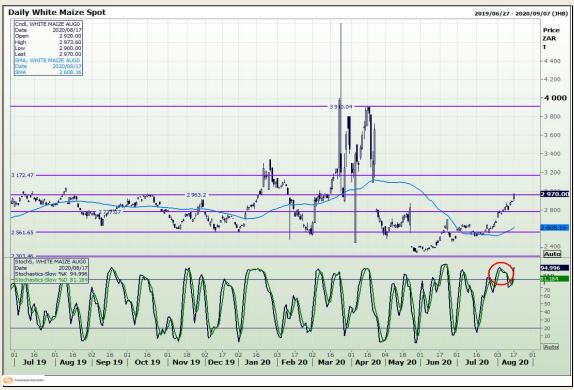

# **Technical Analysis**

South African Futures Exchange - Maize

Market Report: 18 August 2020

3rd Floor, AFGRI Building 12 Byls Bridge Boulevard Highveld Extension 73