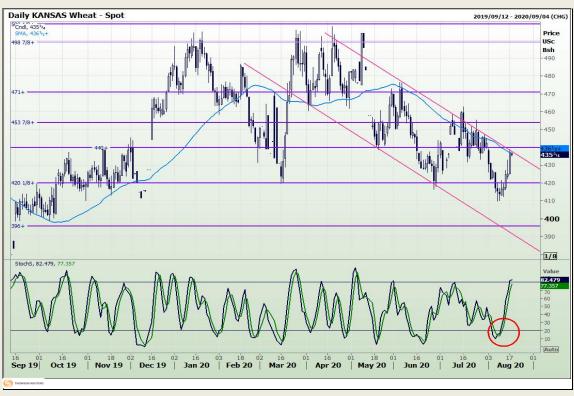

## **Technical Analysis**

Chicago Board of Trade and Kansas Board of Trade - Wheat

Market Report: 18 August 2020

3rd Floor, AFGRI Building 12 Byls Bridge Boulevard Highveld Extension 73