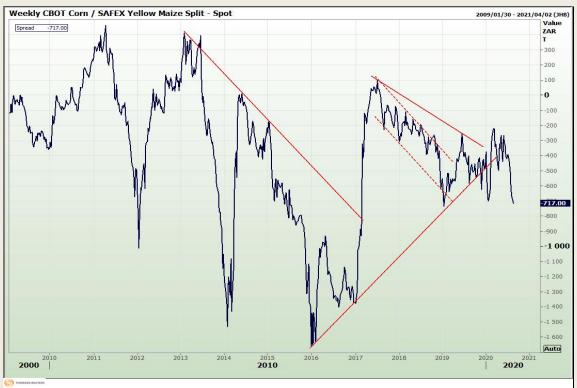

# **Technical Analysis**

South African Futures Exchange - Maize

Market Report: 18 August 2020

3rd Floor, AFGRI Building 12 Byls Bridge Boulevard Highveld Extension 73