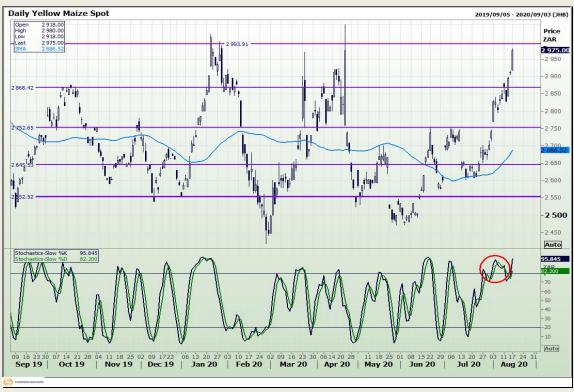

# **Technical Analysis**

South African Futures Exchange - Maize

Market Report: 18 August 2020

3rd Floor, AFGRI Building 12 Byls Bridge Boulevard Highveld Extension 73