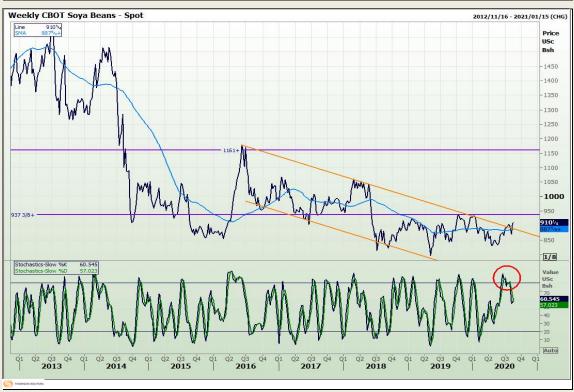

# **Technical Analysis**

Chicago Board of Trade - Soybeans

Market Report: 18 August 2020

3rd Floor, AFGRI Building 12 Byls Bridge Boulevard Highveld Extension 73