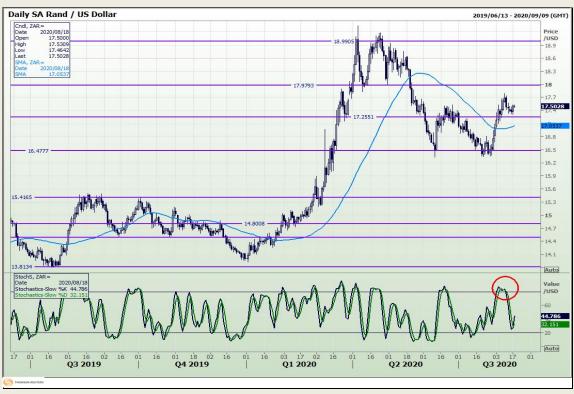

## **Technical Analysis**

Market Report: 18 August 2020

3rd Floor, AFGRI Building 12 Byls Bridge Boulevard Highveld Extension 73

# **Technical Analysis**

Market Report: 18 August 2020

3rd Floor, AFGRI Building 12 Byls Bridge Boulevard Highveld Extension 73