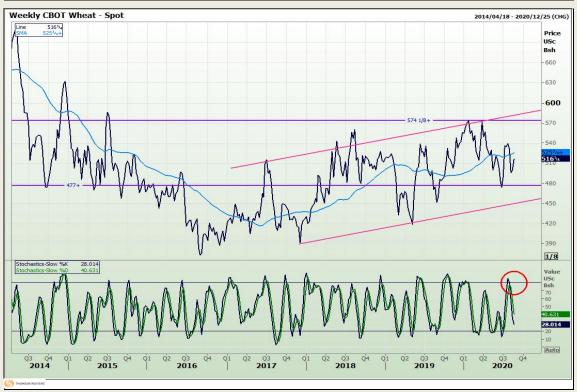

## **Technical Analysis**

Chicago Board of Trade and Kansas Board of Trade - Wheat

Market Report: 18 August 2020

3rd Floor, AFGRI Building 12 Byls Bridge Boulevard Highveld Extension 73