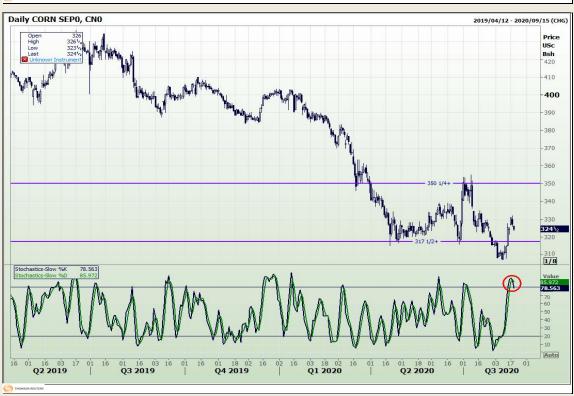

# **Technical Analysis**

Market Report: 19 August 2020

3rd Floor, AFGRI Building 12 Byls Bridge Boulevard Highveld Extension 73