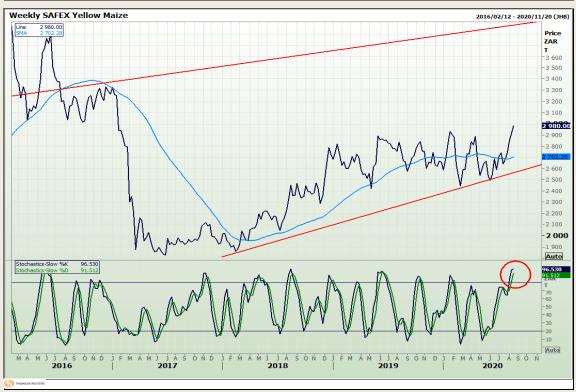

# **Technical Analysis**

South African Futures Exchange - Maize

Market Report: 19 August 2020

3rd Floor, AFGRI Building 12 Byls Bridge Boulevard Highveld Extension 73