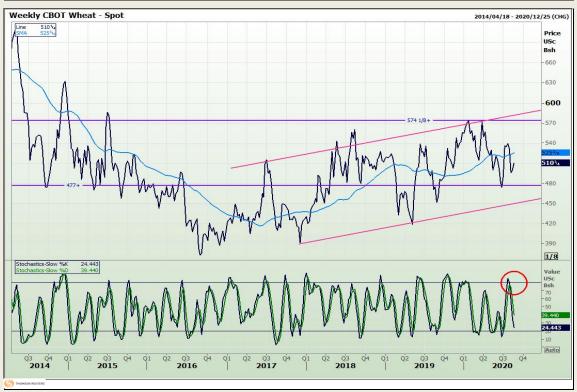

# **Technical Analysis**

Chicago Board of Trade and Kansas Board of Trade - Wheat

Market Report: 19 August 2020

3rd Floor, AFGRI Building 12 Byls Bridge Boulevard Highveld Extension 73