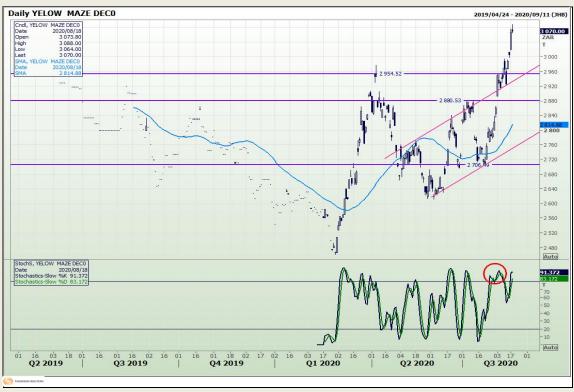

# **Technical Analysis**

South African Futures Exchange - Maize

Market Report: 19 August 2020

3rd Floor, AFGRI Building 12 Byls Bridge Boulevard Highveld Extension 73