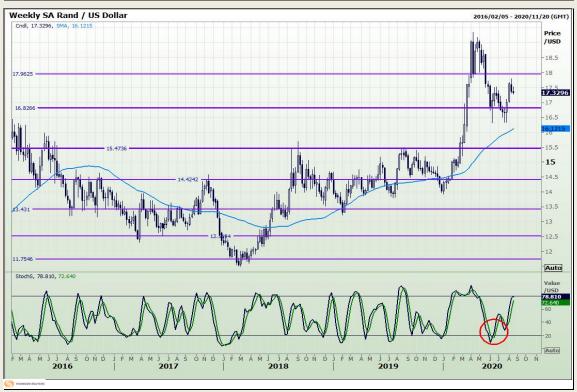

# **Technical Analysis**

Market Report: 19 August 2020

3rd Floor, AFGRI Building 12 Byls Bridge Boulevard Highveld Extension 73