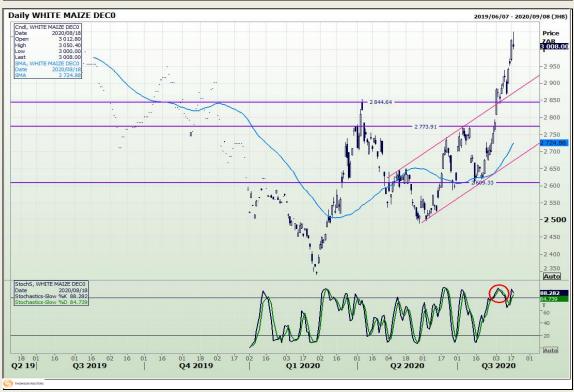

# **Technical Analysis**

South African Futures Exchange - Maize

Market Report: 19 August 2020

3rd Floor, AFGRI Building 12 Byls Bridge Boulevard Highveld Extension 73