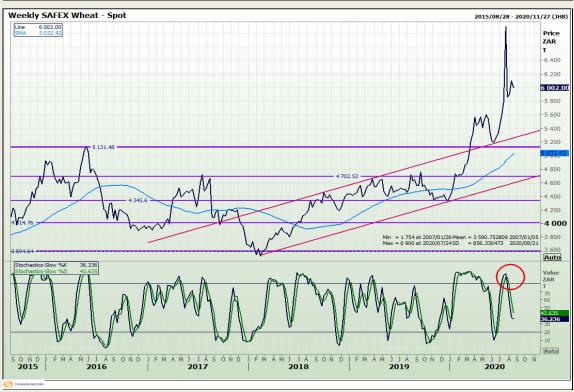

# **Technical Analysis**

South African Futures Exchange - Wheat

Market Report: 19 August 2020

3rd Floor, AFGRI Building 12 Byls Bridge Boulevard Highveld Extension 73