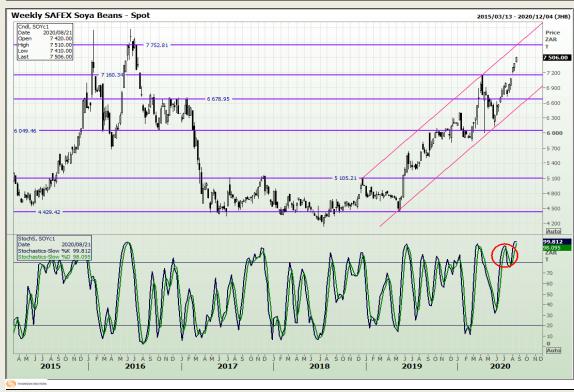

# **Technical Analysis**

**South African Futures Exchange - Soybeans** 

Market Report: 19 August 2020

3rd Floor, AFGRI Building 12 Byls Bridge Boulevard Highveld Extension 73