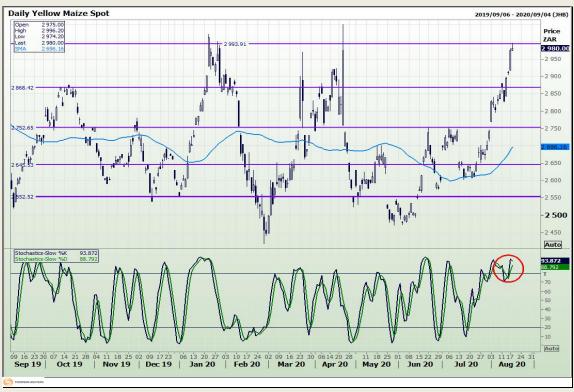

# **Technical Analysis**

South African Futures Exchange - Maize

Market Report: 19 August 2020

3rd Floor, AFGRI Building 12 Byls Bridge Boulevard Highveld Extension 73