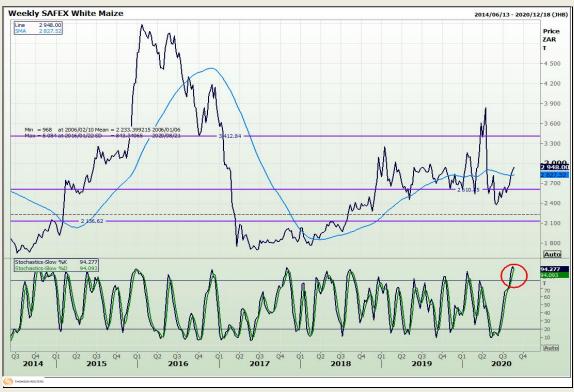

# **Technical Analysis**

South African Futures Exchange - Maize

Market Report: 19 August 2020

3rd Floor, AFGRI Building 12 Byls Bridge Boulevard Highveld Extension 73