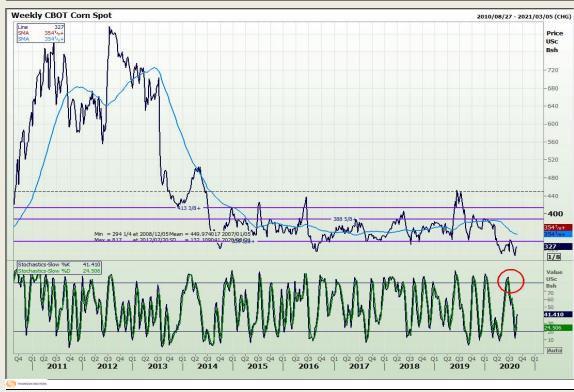

# **Technical Analysis**

Market Report: 19 August 2020

3rd Floor, AFGRI Building 12 Byls Bridge Boulevard Highveld Extension 73