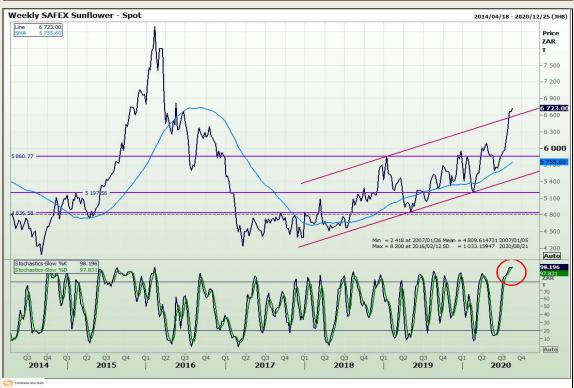

s Bridge Boulevard Highveld Extension 73

# **Technical Analysis**

South African Futures Exchange - Wheat





Market Report: 19 August 2020

3rd Floor, AFGRI Building 12 Byls Bridge Boulevard Highveld Extension 73

# **Technical Analysis**

Chicago Board of Trade and Kansas Board of Trade - Wheat







Market Report: 19 August 2020

3rd Floor, AFGRI Building 12 Byls Bridge Boulevard Highveld Extension 73

# **Technical Analysis**

**Chicago Board of Trade - Soybeans** 





Market Report: 19 August 2020

3rd Floor, AFGRI Building 12 Byls Bridge Boulevard Highveld Extension 73

# **Technical Analysis**

**South African Futures Exchange - Soybeans** 







Market Report: 19 August 2020

3rd Floor, AFGRI Building 12 Byls Bridge Boulevard Highveld Extension 73

# **Technical Analysis**