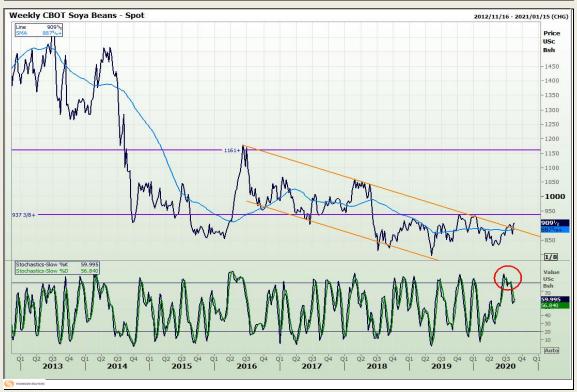

# **Technical Analysis**

**Chicago Board of Trade - Soybeans** 

Market Report: 19 August 2020

3rd Floor, AFGRI Building 12 Byls Bridge Boulevard Highveld Extension 73