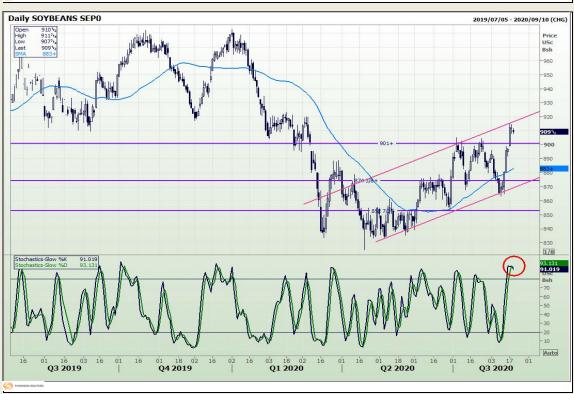

# **Technical Analysis**

**Chicago Board of Trade - Soybeans** 

Market Report: 19 August 2020

3rd Floor, AFGRI Building 12 Byls Bridge Boulevard Highveld Extension 73