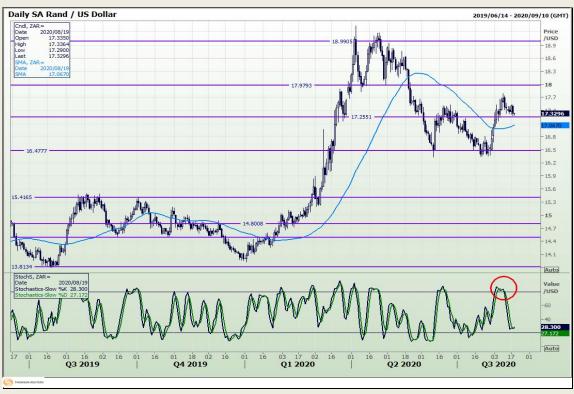

# **Technical Analysis**

Market Report: 19 August 2020

3rd Floor, AFGRI Building 12 Byls Bridge Boulevard Highveld Extension 73