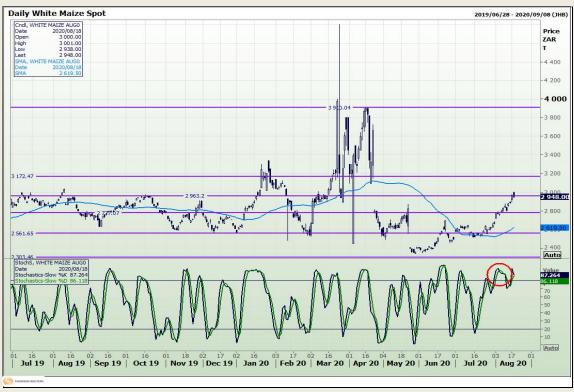

# **Technical Analysis**

South African Futures Exchange - Maize

Market Report: 19 August 2020

3rd Floor, AFGRI Building 12 Byls Bridge Boulevard Highveld Extension 73