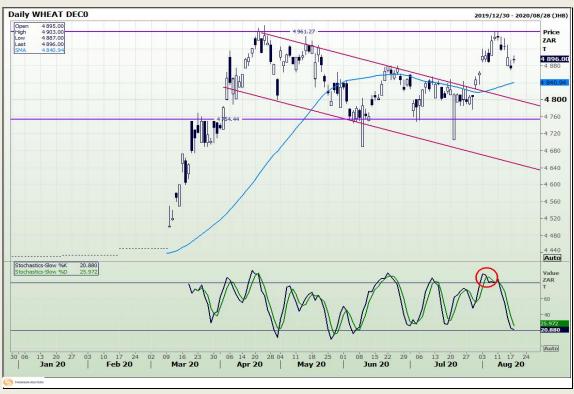

# **Technical Analysis**

South African Futures Exchange - Wheat

Market Report: 19 August 2020

3rd Floor, AFGRI Building 12 Byls Bridge Boulevard Highveld Extension 73