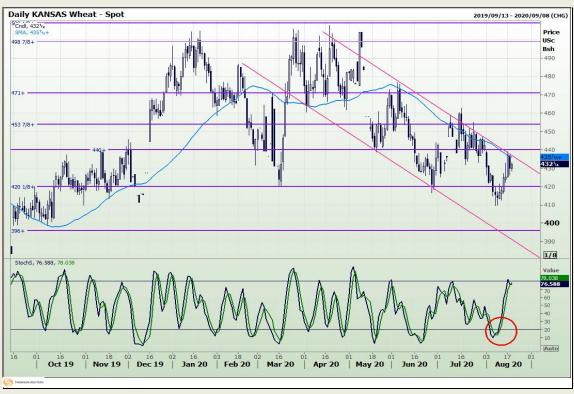

# **Technical Analysis**

Chicago Board of Trade and Kansas Board of Trade - Wheat

Market Report: 19 August 2020

3rd Floor, AFGRI Building 12 Byls Bridge Boulevard Highveld Extension 73