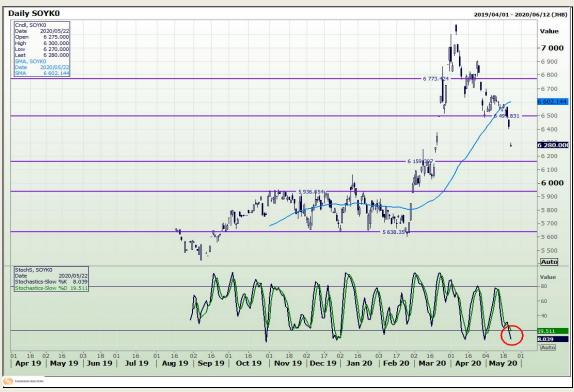

# **Technical Analysis**

**South African Futures Exchange - Soybeans** 

Market Report: 19 August 2020

3rd Floor, AFGRI Building 12 Byls Bridge Boulevard Highveld Extension 73