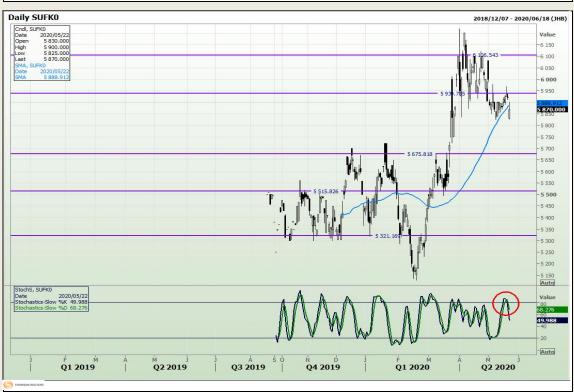

Bridge Boulevard Highveld Extension 73

# **Technical Analysis**

South African Futures Exchange - Wheat





Market Report: 19 August 2020

3rd Floor, AFGRI Building 12 Byls Bridge Boulevard Highveld Extension 73

# **Technical Analysis**

Chicago Board of Trade and Kansas Board of Trade - Wheat







Market Report: 19 August 2020

3rd Floor, AFGRI Building 12 Byls Bridge Boulevard Highveld Extension 73

# **Technical Analysis**

**Chicago Board of Trade - Soybeans** 





Market Report: 19 August 2020

3rd Floor, AFGRI Building 12 Byls Bridge Boulevard Highveld Extension 73

# **Technical Analysis**

**South African Futures Exchange - Soybeans** 







Market Report: 19 August 2020

3rd Floor, AFGRI Building 12 Byls Bridge Boulevard Highveld Extension 73

# **Technical Analysis**