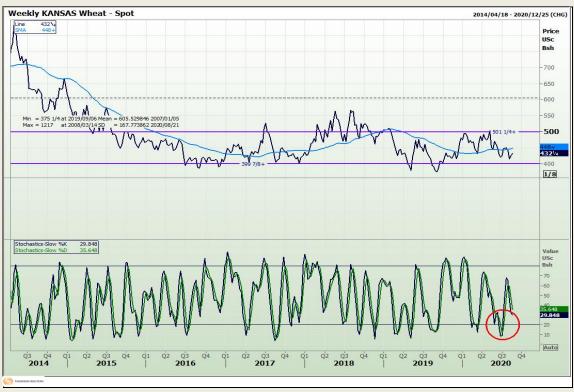

# **Technical Analysis**

Chicago Board of Trade and Kansas Board of Trade - Wheat

Market Report: 19 August 2020

3rd Floor, AFGRI Building 12 Byls Bridge Boulevard Highveld Extension 73