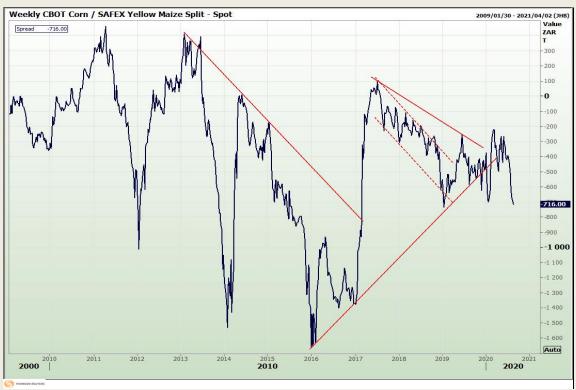

# **Technical Analysis**

South African Futures Exchange - Maize

Market Report: 19 August 2020

3rd Floor, AFGRI Building 12 Byls Bridge Boulevard Highveld Extension 73