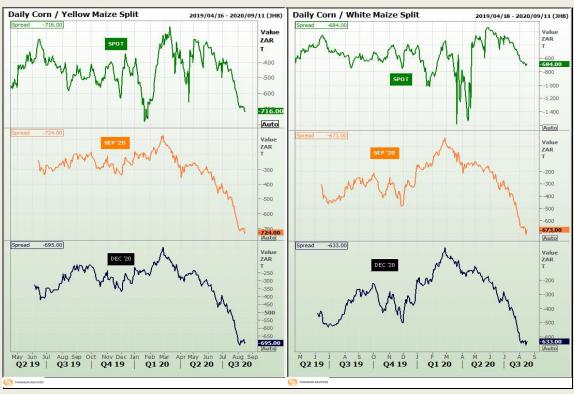

# **Technical Analysis**

South African Futures Exchange - Maize

Market Report: 19 August 2020

3rd Floor, AFGRI Building 12 Byls Bridge Boulevard Highveld Extension 73