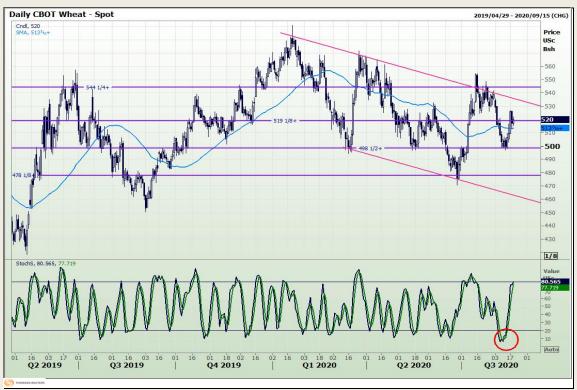

# **Technical Analysis**

Chicago Board of Trade and Kansas Board of Trade - Wheat

Market Report: 19 August 2020

3rd Floor, AFGRI Building 12 Byls Bridge Boulevard Highveld Extension 73