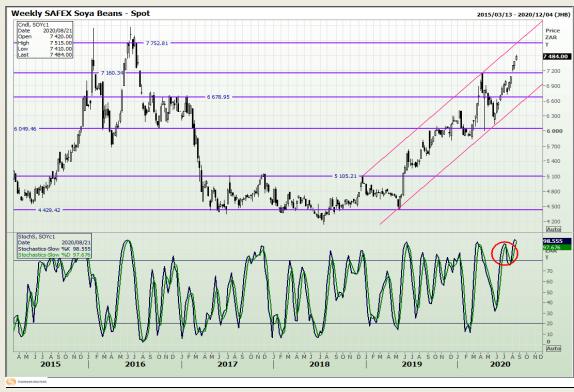

# **Technical Analysis**

**South African Futures Exchange - Soybeans** 

Market Report: 20 August 2020

3rd Floor, AFGRI Building 12 Byls Bridge Boulevard Highveld Extension 73