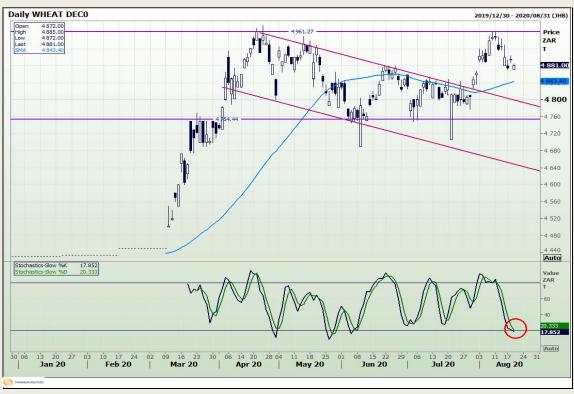

# **Technical Analysis**

South African Futures Exchange - Wheat

Market Report: 20 August 2020

3rd Floor, AFGRI Building 12 Byls Bridge Boulevard Highveld Extension 73