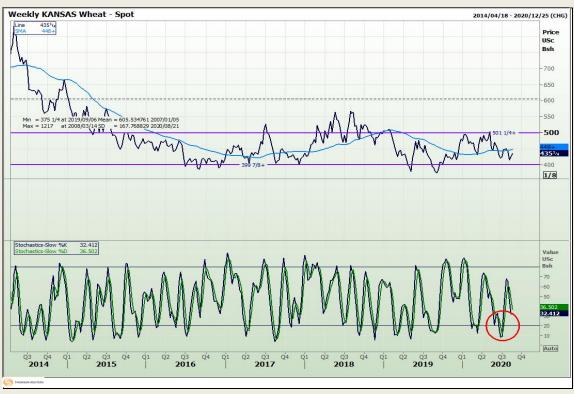

## **Technical Analysis**

Chicago Board of Trade and Kansas Board of Trade - Wheat

Market Report: 20 August 2020

3rd Floor, AFGRI Building 12 Byls Bridge Boulevard Highveld Extension 73