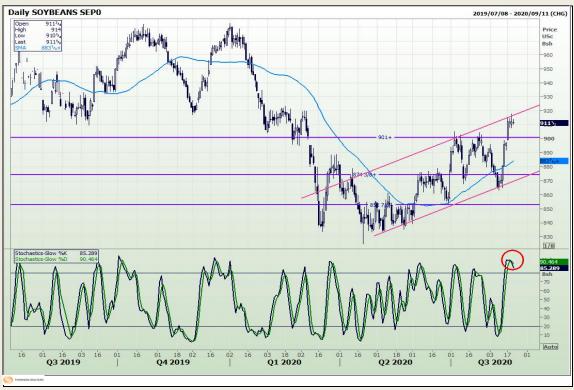

# **Technical Analysis**

**Chicago Board of Trade - Soybeans** 

Market Report: 20 August 2020

3rd Floor, AFGRI Building 12 Byls Bridge Boulevard Highveld Extension 73