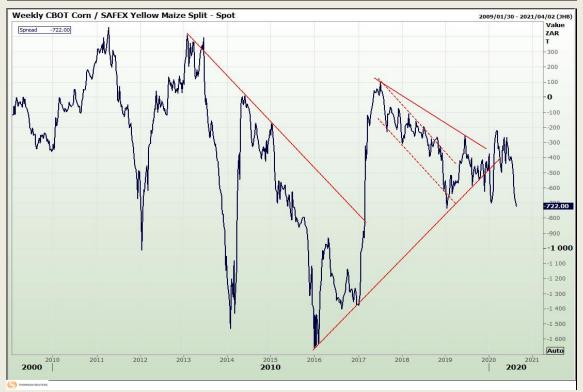

# **Technical Analysis**

South African Futures Exchange - Maize

Market Report: 20 August 2020

3rd Floor, AFGRI Building 12 Byls Bridge Boulevard Highveld Extension 73

## **Technical Analysis**

South African Futures Exchange - Maize

Market Report: 20 August 2020

3rd Floor, AFGRI Building 12 Byls Bridge Boulevard Highveld Extension 73