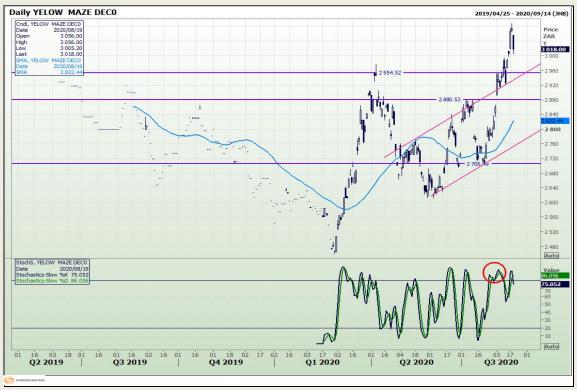

# **Technical Analysis**

South African Futures Exchange - Maize

Market Report: 20 August 2020

3rd Floor, AFGRI Building 12 Byls Bridge Boulevard Highveld Extension 73

## **Technical Analysis**

South African Futures Exchange - Maize

Market Report: 20 August 2020

3rd Floor, AFGRI Building 12 Byls Bridge Boulevard Highveld Extension 73