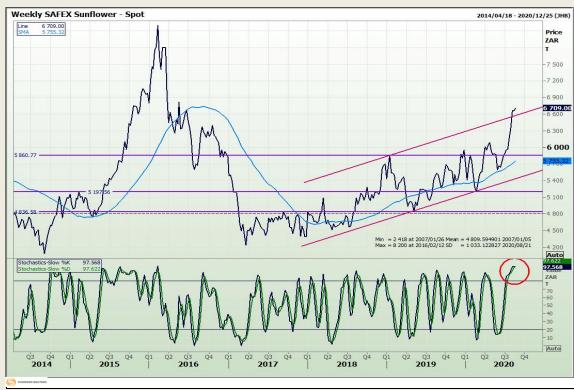

Bridge Boulevard Highveld Extension 73

# **Technical Analysis**

South African Futures Exchange - Wheat





Market Report: 20 August 2020

3rd Floor, AFGRI Building 12 Byls Bridge Boulevard Highveld Extension 73

## **Technical Analysis**

Chicago Board of Trade and Kansas Board of Trade - Wheat







Market Report: 20 August 2020

3rd Floor, AFGRI Building 12 Byls Bridge Boulevard Highveld Extension 73

# **Technical Analysis**

**Chicago Board of Trade - Soybeans** 





Market Report: 20 August 2020

3rd Floor, AFGRI Building 12 Byls Bridge Boulevard Highveld Extension 73

# **Technical Analysis**

**South African Futures Exchange - Soybeans** 







Market Report: 20 August 2020

3rd Floor, AFGRI Building 12 Byls Bridge Boulevard Highveld Extension 73

## **Technical Analysis**