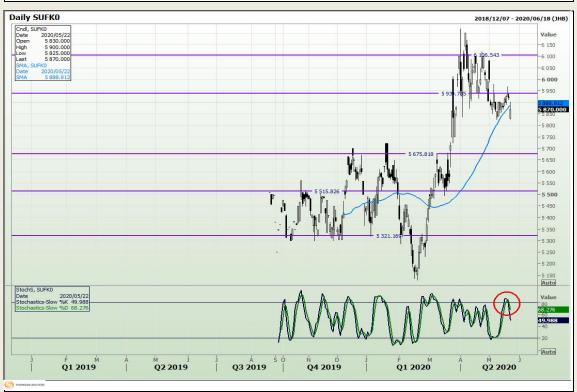

idge Boulevard Highveld Extension 73

# **Technical Analysis**

South African Futures Exchange - Wheat





Market Report: 20 August 2020

3rd Floor, AFGRI Building 12 Byls Bridge Boulevard Highveld Extension 73

## **Technical Analysis**

Chicago Board of Trade and Kansas Board of Trade - Wheat







Market Report: 20 August 2020

3rd Floor, AFGRI Building 12 Byls Bridge Boulevard Highveld Extension 73

# **Technical Analysis**

**Chicago Board of Trade - Soybeans** 





Market Report: 20 August 2020

3rd Floor, AFGRI Building 12 Byls Bridge Boulevard Highveld Extension 73

# **Technical Analysis**

**South African Futures Exchange - Soybeans** 







Market Report: 20 August 2020

3rd Floor, AFGRI Building 12 Byls Bridge Boulevard Highveld Extension 73

## **Technical Analysis**