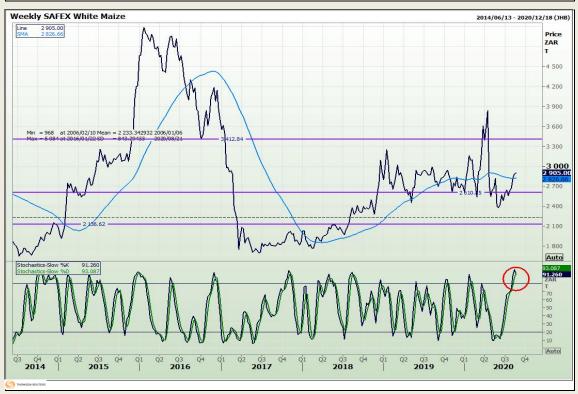

# **Technical Analysis**

South African Futures Exchange - Maize

Market Report: 20 August 2020

3rd Floor, AFGRI Building 12 Byls Bridge Boulevard Highveld Extension 73

## **Technical Analysis**

South African Futures Exchange - Maize

Market Report: 20 August 2020

3rd Floor, AFGRI Building 12 Byls Bridge Boulevard Highveld Extension 73