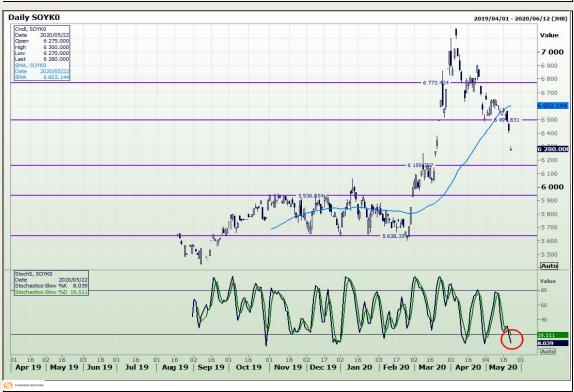

# **Technical Analysis**

**Chicago Board of Trade - Soybeans** 

Market Report: 20 August 2020

3rd Floor, AFGRI Building 12 Byls Bridge Boulevard Highveld Extension 73