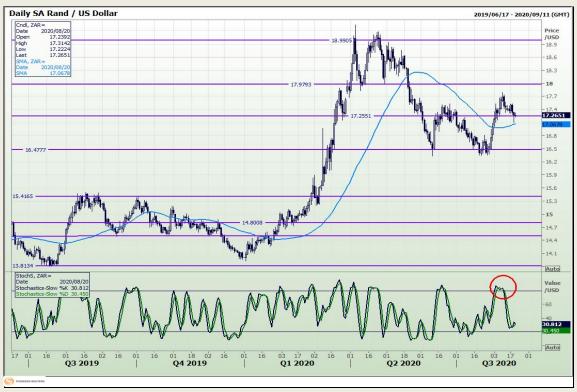

## **Technical Analysis**

Market Report : 20 August 2020

3rd Floor, AFGRI Building 12 Byls Bridge Boulevard Highveld Extension 73