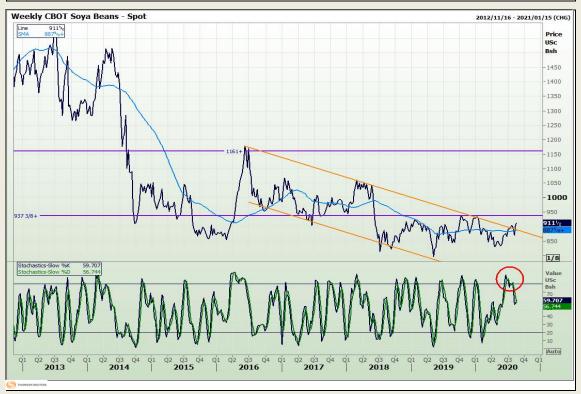

# **Technical Analysis**

**Chicago Board of Trade - Soybeans** 

Market Report: 20 August 2020

3rd Floor, AFGRI Building 12 Byls Bridge Boulevard Highveld Extension 73