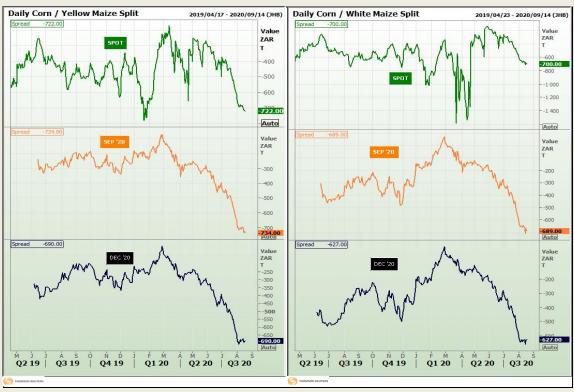

# **Technical Analysis**

South African Futures Exchange - Maize

Market Report: 20 August 2020

3rd Floor, AFGRI Building 12 Byls Bridge Boulevard Highveld Extension 73

## **Technical Analysis**

South African Futures Exchange - Maize

Market Report: 20 August 2020

3rd Floor, AFGRI Building 12 Byls Bridge Boulevard Highveld Extension 73