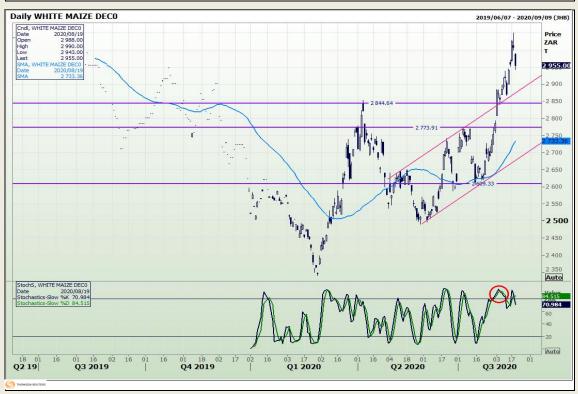

# **Technical Analysis**

South African Futures Exchange - Maize

Market Report: 20 August 2020

3rd Floor, AFGRI Building 12 Byls Bridge Boulevard Highveld Extension 73

## **Technical Analysis**

South African Futures Exchange - Maize

Market Report: 20 August 2020

3rd Floor, AFGRI Building 12 Byls Bridge Boulevard Highveld Extension 73