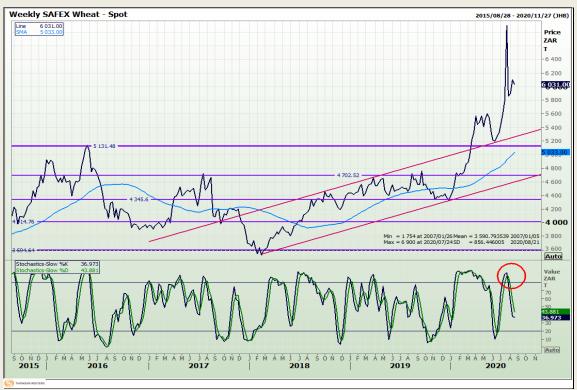

# **Technical Analysis**

South African Futures Exchange - Wheat

Market Report: 20 August 2020

3rd Floor, AFGRI Building 12 Byls Bridge Boulevard Highveld Extension 73