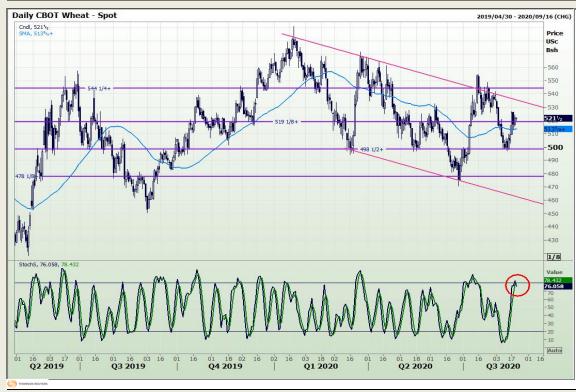

## **Technical Analysis**

Chicago Board of Trade and Kansas Board of Trade - Wheat

Market Report: 20 August 2020

3rd Floor, AFGRI Building 12 Byls Bridge Boulevard Highveld Extension 73