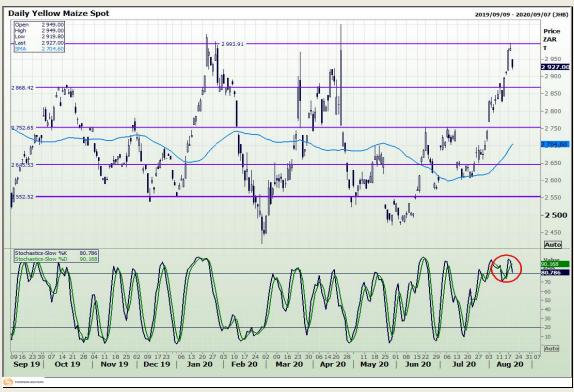

# **Technical Analysis**

South African Futures Exchange - Maize

Market Report: 20 August 2020

3rd Floor, AFGRI Building 12 Byls Bridge Boulevard Highveld Extension 73

## **Technical Analysis**

South African Futures Exchange - Maize

Market Report: 20 August 2020

3rd Floor, AFGRI Building 12 Byls Bridge Boulevard Highveld Extension 73