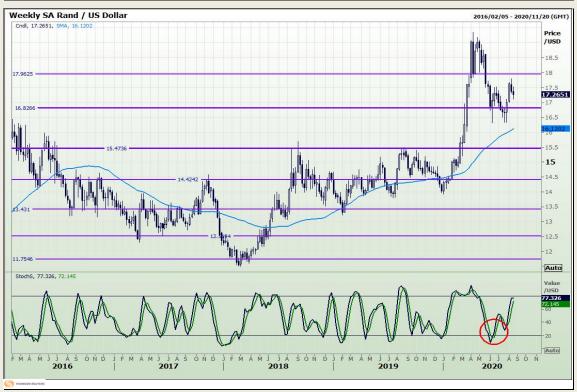

## **Technical Analysis**

Market Report: 20 August 2020

3rd Floor, AFGRI Building 12 Byls Bridge Boulevard Highveld Extension 73