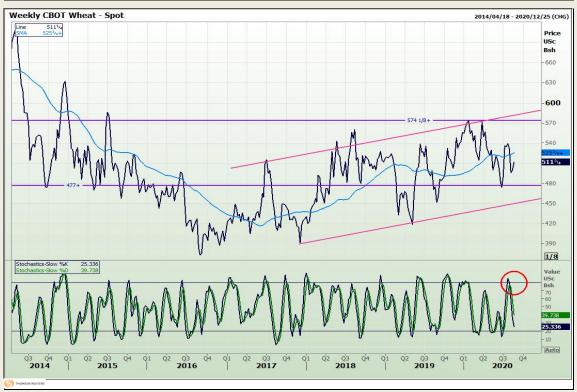

## **Technical Analysis**

Chicago Board of Trade and Kansas Board of Trade - Wheat

Market Report: 20 August 2020

3rd Floor, AFGRI Building 12 Byls Bridge Boulevard Highveld Extension 73