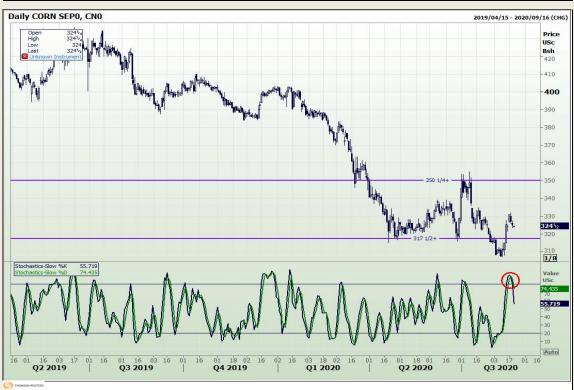

# **Technical Analysis**

South African Futures Exchange - Maize

Market Report: 20 August 2020

3rd Floor, AFGRI Building 12 Byls Bridge Boulevard Highveld Extension 73

## **Technical Analysis**

South African Futures Exchange - Maize

Market Report: 20 August 2020

3rd Floor, AFGRI Building 12 Byls Bridge Boulevard Highveld Extension 73