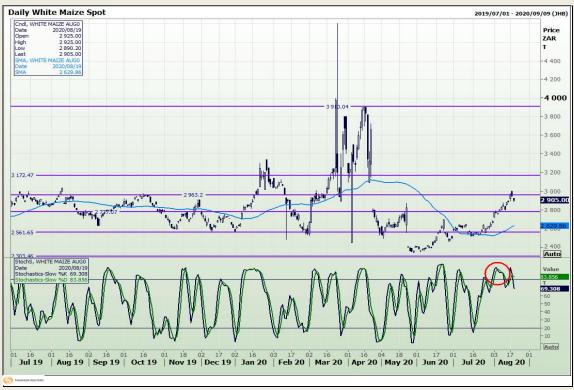

# **Technical Analysis**

South African Futures Exchange - Maize

Market Report: 20 August 2020

3rd Floor, AFGRI Building 12 Byls Bridge Boulevard Highveld Extension 73

## **Technical Analysis**

South African Futures Exchange - Maize

Market Report: 20 August 2020

3rd Floor, AFGRI Building 12 Byls Bridge Boulevard Highveld Extension 73