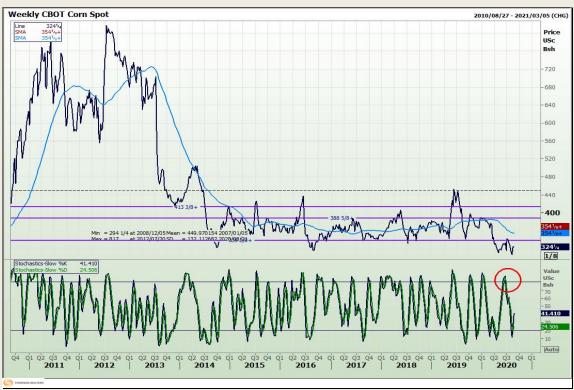

# **Technical Analysis**

South African Futures Exchange - Maize

Market Report: 20 August 2020

3rd Floor, AFGRI Building 12 Byls Bridge Boulevard Highveld Extension 73

## **Technical Analysis**

South African Futures Exchange - Maize

Market Report: 20 August 2020

3rd Floor, AFGRI Building 12 Byls Bridge Boulevard Highveld Extension 73