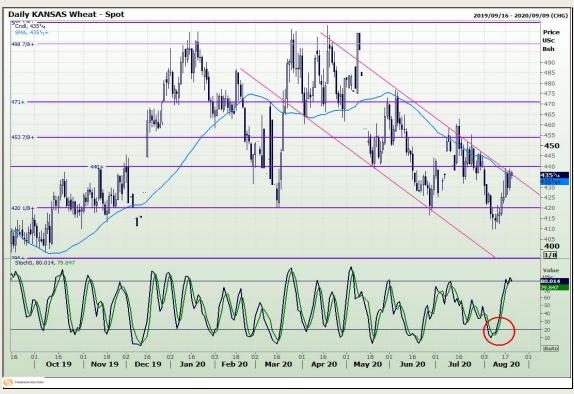

## **Technical Analysis**

Chicago Board of Trade and Kansas Board of Trade - Wheat

Market Report: 20 August 2020

3rd Floor, AFGRI Building 12 Byls Bridge Boulevard Highveld Extension 73