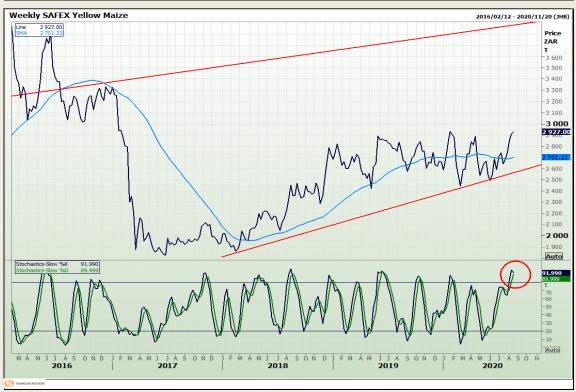

# **Technical Analysis**

South African Futures Exchange - Maize

Market Report: 20 August 2020

3rd Floor, AFGRI Building 12 Byls Bridge Boulevard Highveld Extension 73

## **Technical Analysis**

South African Futures Exchange - Maize

Market Report: 20 August 2020

3rd Floor, AFGRI Building 12 Byls Bridge Boulevard Highveld Extension 73