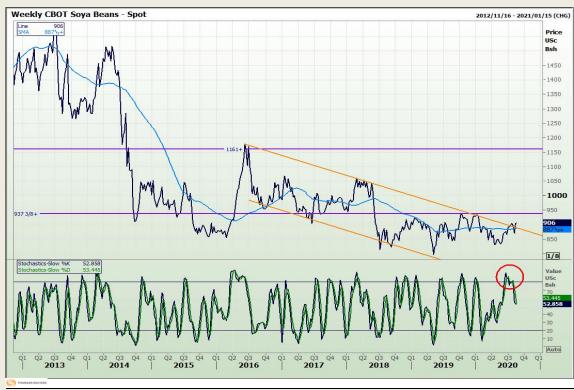

# **Technical Analysis**

**Chicago Board of Trade - Soybeans** 

Market Report : 21 August 2020

3rd Floor, AFGRI Building 12 Byls Bridge Boulevard Highveld Extension 73