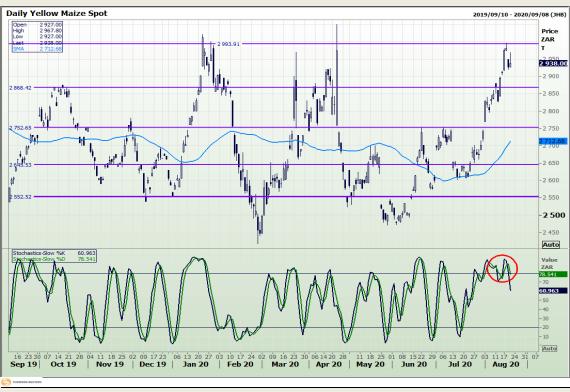

# **Technical Analysis**

South African Futures Exchange - Maize

Market Report : 21 August 2020

3rd Floor, AFGRI Building 12 Byls Bridge Boulevard Highveld Extension 73