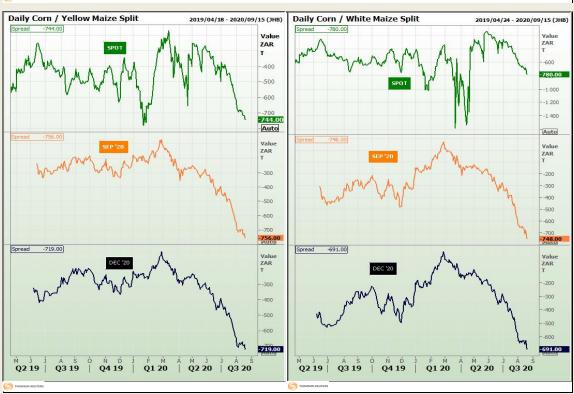

# **Technical Analysis**

South African Futures Exchange - Maize

Market Report : 21 August 2020

3rd Floor, AFGRI Building 12 Byls Bridge Boulevard Highveld Extension 73