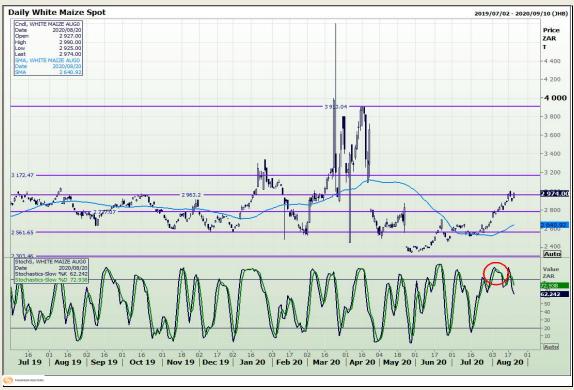

# **Technical Analysis**

South African Futures Exchange - Maize

Market Report : 21 August 2020

3rd Floor, AFGRI Building 12 Byls Bridge Boulevard Highveld Extension 73