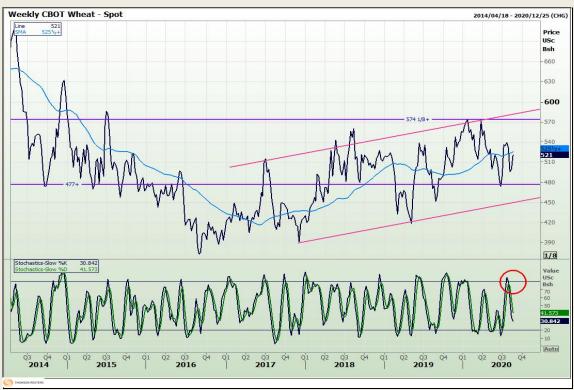

# **Technical Analysis**

Chicago Board of Trade and Kansas Board of Trade - Wheat

Market Report : 21 August 2020

3rd Floor, AFGRI Building 12 Byls Bridge Boulevard Highveld Extension 73