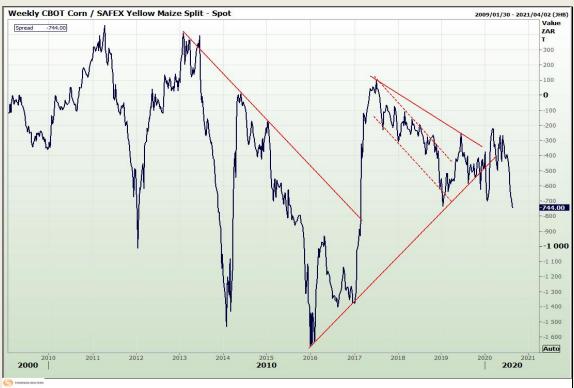

# **Technical Analysis**

South African Futures Exchange - Maize

Market Report : 21 August 2020

3rd Floor, AFGRI Building 12 Byls Bridge Boulevard Highveld Extension 73