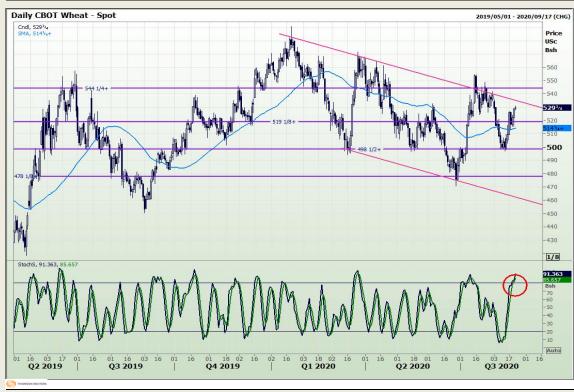

# **Technical Analysis**

Chicago Board of Trade and Kansas Board of Trade - Wheat

Market Report : 21 August 2020

3rd Floor, AFGRI Building 12 Byls Bridge Boulevard Highveld Extension 73