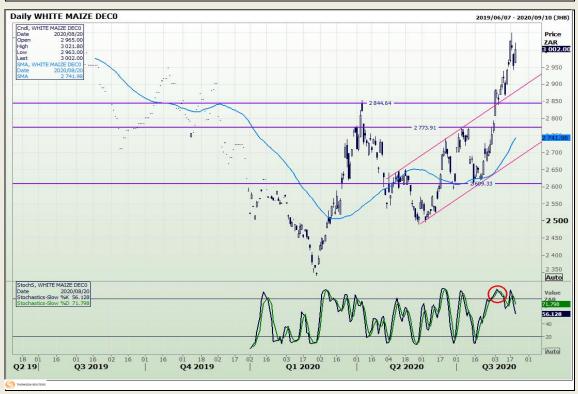

# **Technical Analysis**

South African Futures Exchange - Maize

Market Report : 21 August 2020

3rd Floor, AFGRI Building 12 Byls Bridge Boulevard Highveld Extension 73