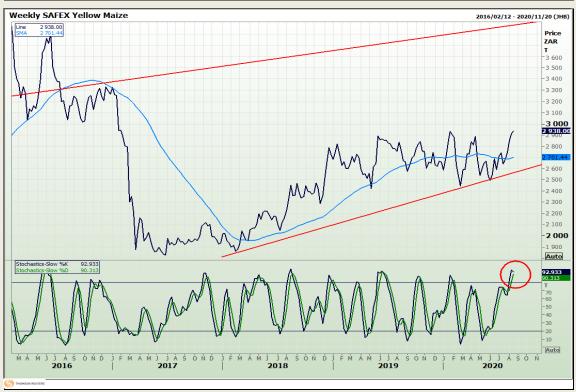

# **Technical Analysis**

South African Futures Exchange - Maize

Market Report : 21 August 2020

3rd Floor, AFGRI Building 12 Byls Bridge Boulevard Highveld Extension 73