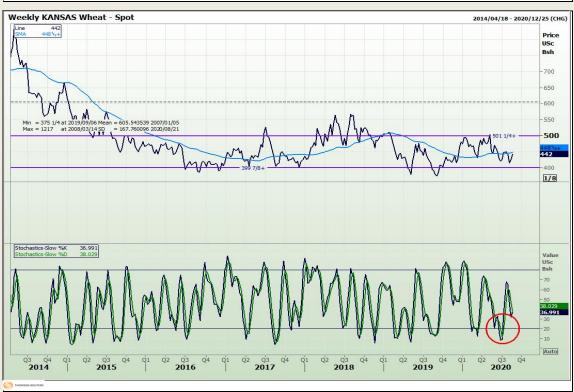

# **Technical Analysis**

Chicago Board of Trade and Kansas Board of Trade - Wheat

Market Report : 21 August 2020

3rd Floor, AFGRI Building 12 Byls Bridge Boulevard Highveld Extension 73