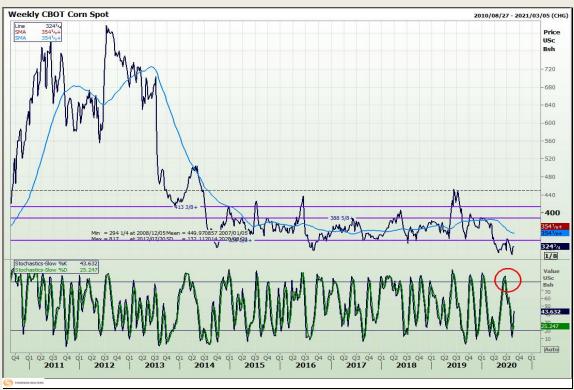

# **Technical Analysis**

Market Report : 21 August 2020

3rd Floor, AFGRI Building 12 Byls Bridge Boulevard Highveld Extension 73