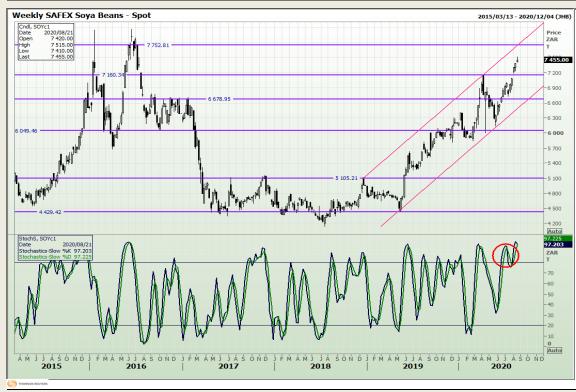

# **Technical Analysis**

**South African Futures Exchange - Soybeans** 

Market Report : 21 August 2020

3rd Floor, AFGRI Building 12 Byls Bridge Boulevard Highveld Extension 73