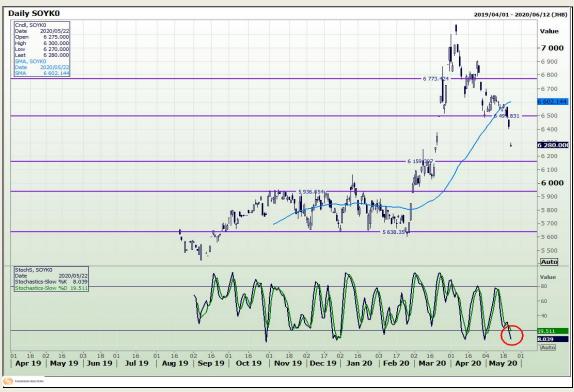

# **Technical Analysis**

**Chicago Board of Trade - Soybeans** 

Market Report : 21 August 2020

3rd Floor, AFGRI Building 12 Byls Bridge Boulevard Highveld Extension 73