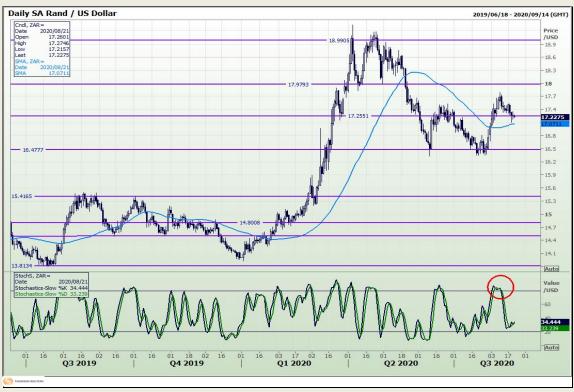

# **Technical Analysis**

Market Report : 21 August 2020

3rd Floor, AFGRI Building 12 Byls Bridge Boulevard Highveld Extension 73