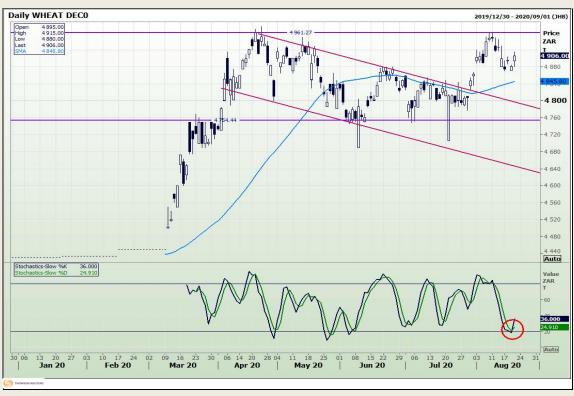

# **Technical Analysis**

South African Futures Exchange - Wheat

Market Report : 21 August 2020

3rd Floor, AFGRI Building 12 Byls Bridge Boulevard Highveld Extension 73