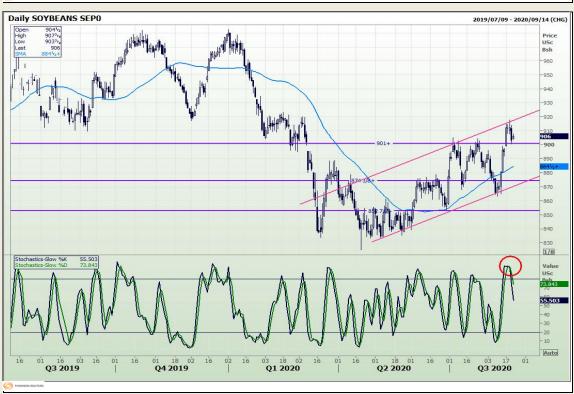

# **Technical Analysis**

**Chicago Board of Trade - Soybeans** 

Market Report : 21 August 2020

3rd Floor, AFGRI Building 12 Byls Bridge Boulevard Highveld Extension 73