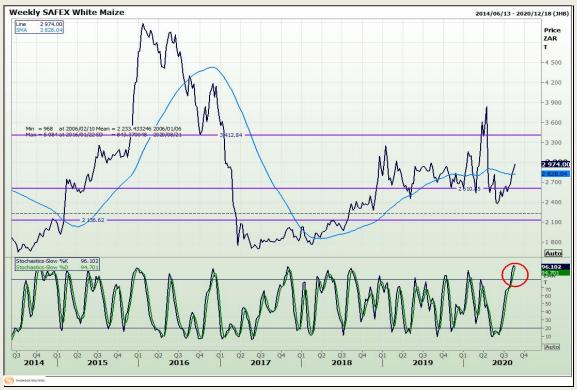

# **Technical Analysis**

South African Futures Exchange - Maize

Market Report : 21 August 2020

3rd Floor, AFGRI Building 12 Byls Bridge Boulevard Highveld Extension 73