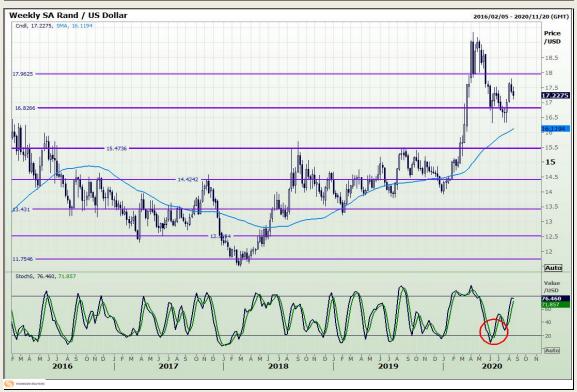

# **Technical Analysis**

Market Report : 21 August 2020

3rd Floor, AFGRI Building 12 Byls Bridge Boulevard Highveld Extension 73