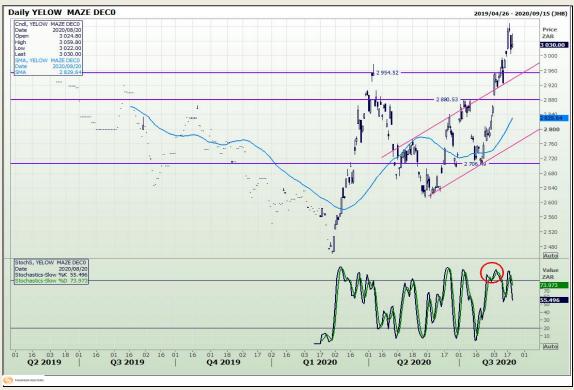

# **Technical Analysis**

South African Futures Exchange - Maize

Market Report : 21 August 2020

3rd Floor, AFGRI Building 12 Byls Bridge Boulevard Highveld Extension 73