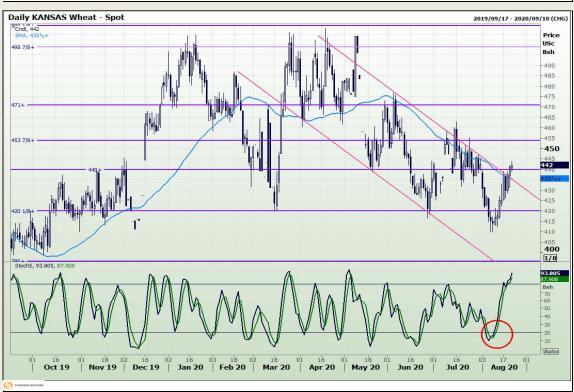

# **Technical Analysis**

Chicago Board of Trade and Kansas Board of Trade - Wheat

Market Report : 21 August 2020

3rd Floor, AFGRI Building 12 Byls Bridge Boulevard Highveld Extension 73