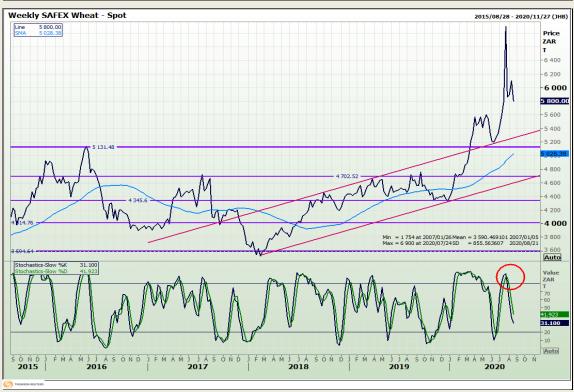

# **Technical Analysis**

South African Futures Exchange - Wheat

Market Report : 21 August 2020

3rd Floor, AFGRI Building 12 Byls Bridge Boulevard Highveld Extension 73