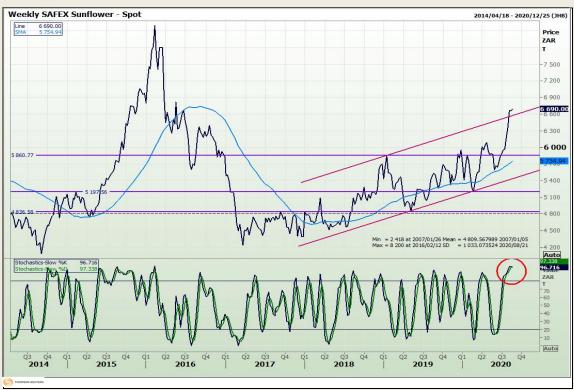

Technical Analysis**

South African Futures Exchange - Wheat





Market Report : 21 August 2020

3rd Floor, AFGRI Building 12 Byls Bridge Boulevard Highveld Extension 73

# **Technical Analysis**

Chicago Board of Trade and Kansas Board of Trade - Wheat







Market Report : 21 August 2020

3rd Floor, AFGRI Building 12 Byls Bridge Boulevard Highveld Extension 73

# **Technical Analysis**

**Chicago Board of Trade - Soybeans** 





Market Report : 21 August 2020

3rd Floor, AFGRI Building 12 Byls Bridge Boulevard Highveld Extension 73

# **Technical Analysis**

**South African Futures Exchange - Soybeans** 







Market Report : 21 August 2020

3rd Floor, AFGRI Building 12 Byls Bridge Boulevard Highveld Extension 73

# **Technical Analysis**

South African Futures Exchange - Sunflower