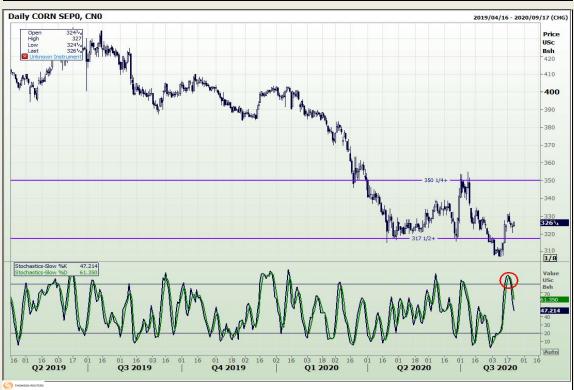

# **Technical Analysis**

Market Report : 21 August 2020

3rd Floor, AFGRI Building 12 Byls Bridge Boulevard Highveld Extension 73