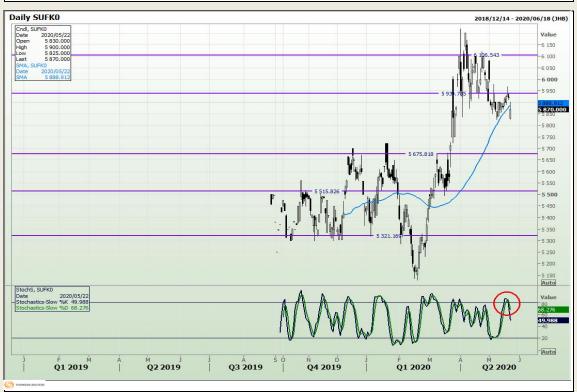

chnical Analysis**

South African Futures Exchange - Wheat





Market Report : 21 August 2020

3rd Floor, AFGRI Building 12 Byls Bridge Boulevard Highveld Extension 73

# **Technical Analysis**

Chicago Board of Trade and Kansas Board of Trade - Wheat







Market Report : 21 August 2020

3rd Floor, AFGRI Building 12 Byls Bridge Boulevard Highveld Extension 73

# **Technical Analysis**

**Chicago Board of Trade - Soybeans** 





Market Report : 21 August 2020

3rd Floor, AFGRI Building 12 Byls Bridge Boulevard Highveld Extension 73

# **Technical Analysis**

**South African Futures Exchange - Soybeans** 







Market Report : 21 August 2020

3rd Floor, AFGRI Building 12 Byls Bridge Boulevard Highveld Extension 73

# **Technical Analysis**

South African Futures Exchange - Sunflower