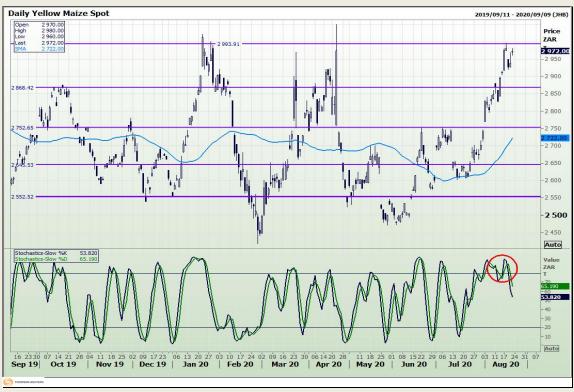

# **Technical Analysis**

South African Futures Exchange - Maize

Market Report : 24 August 2020

3rd Floor, AFGRI Building 12 Byls Bridge Boulevard Highveld Extension 73

## **Technical Analysis**

South African Futures Exchange - Maize

Market Report: 24 August 2020

3rd Floor, AFGRI Building 12 Byls Bridge Boulevard Highveld Extension 73

# **Technical Analysis**

South African Futures Exchange - Maize

Market Report: 24 August 2020

3rd Floor, AFGRI Building 12 Byls Bridge Boulevard Highveld Extension 73