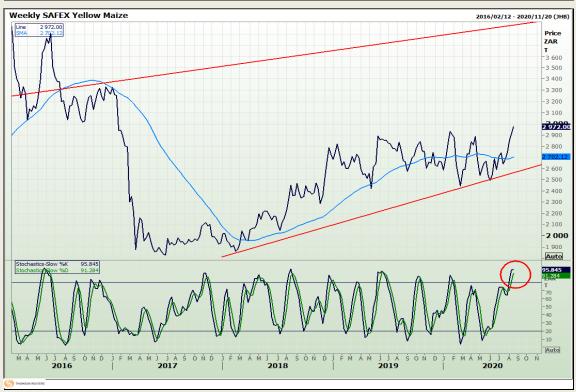

# **Technical Analysis**

South African Futures Exchange - Maize

Market Report : 24 August 2020

3rd Floor, AFGRI Building 12 Byls Bridge Boulevard Highveld Extension 73

## **Technical Analysis**

South African Futures Exchange - Maize

Market Report: 24 August 2020

3rd Floor, AFGRI Building 12 Byls Bridge Boulevard Highveld Extension 73

# **Technical Analysis**

South African Futures Exchange - Maize

Market Report: 24 August 2020

3rd Floor, AFGRI Building 12 Byls Bridge Boulevard Highveld Extension 73