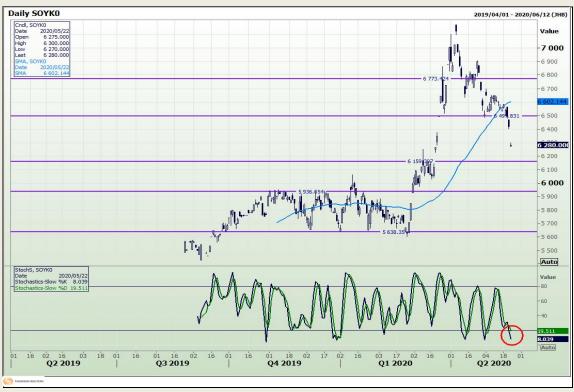

# **Technical Analysis**

**Chicago Board of Trade - Soybeans** 

Market Report: 24 August 2020

3rd Floor, AFGRI Building 12 Byls Bridge Boulevard Highveld Extension 73