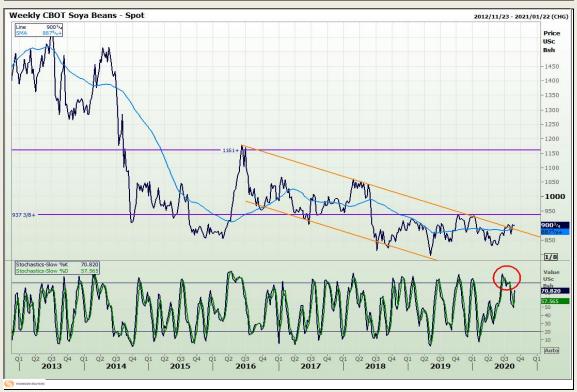

# **Technical Analysis**

**Chicago Board of Trade - Soybeans** 

Market Report: 24 August 2020

3rd Floor, AFGRI Building 12 Byls Bridge Boulevard Highveld Extension 73