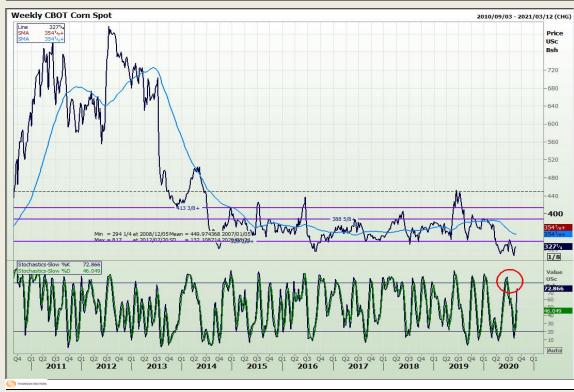

# **Technical Analysis**

South African Futures Exchange - Maize

Market Report : 24 August 2020

3rd Floor, AFGRI Building 12 Byls Bridge Boulevard Highveld Extension 73

## **Technical Analysis**

South African Futures Exchange - Maize

Market Report: 24 August 2020

3rd Floor, AFGRI Building 12 Byls Bridge Boulevard Highveld Extension 73

# **Technical Analysis**

South African Futures Exchange - Maize

Market Report: 24 August 2020

3rd Floor, AFGRI Building 12 Byls Bridge Boulevard Highveld Extension 73