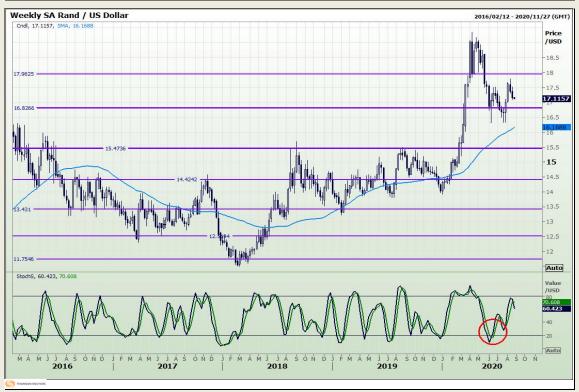

# Technical Report 24 August 2020

Market Report: 24 August 2020

3rd Floor, AFGRI Building 12 Byls Bridge Boulevard Highveld Extension 73