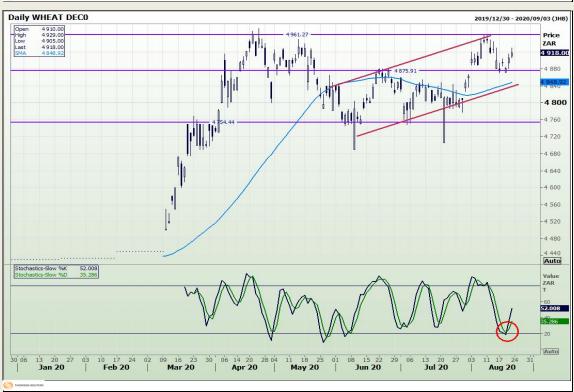

# **Technical Analysis**

South African Futures Exchange - Wheat

Market Report: 24 August 2020

3rd Floor, AFGRI Building 12 Byls Bridge Boulevard Highveld Extension 73