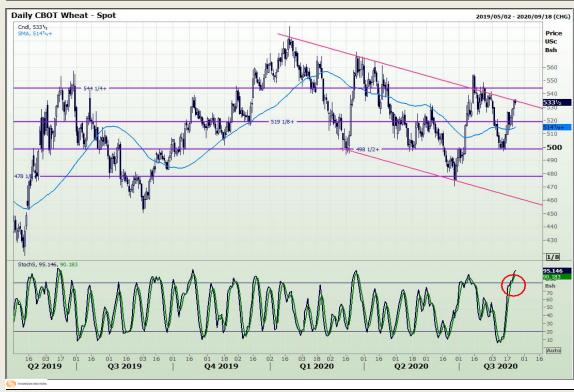

## **Technical Analysis**

Chicago Board of Trade and Kansas Board of Trade - Wheat

Market Report: 24 August 2020

3rd Floor, AFGRI Building 12 Byls Bridge Boulevard Highveld Extension 73