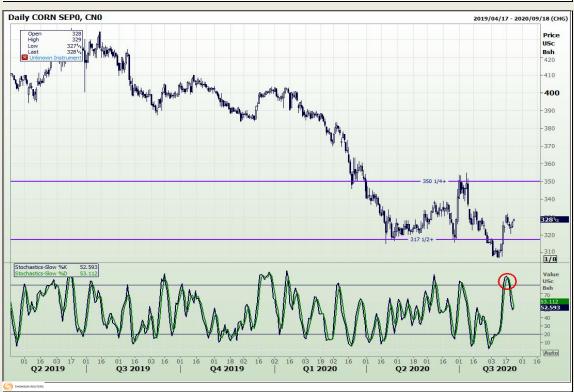

# **Technical Analysis**

South African Futures Exchange - Maize

Market Report : 24 August 2020

3rd Floor, AFGRI Building 12 Byls Bridge Boulevard Highveld Extension 73

## **Technical Analysis**

South African Futures Exchange - Maize

Market Report: 24 August 2020

3rd Floor, AFGRI Building 12 Byls Bridge Boulevard Highveld Extension 73

# **Technical Analysis**

South African Futures Exchange - Maize

Market Report: 24 August 2020

3rd Floor, AFGRI Building 12 Byls Bridge Boulevard Highveld Extension 73