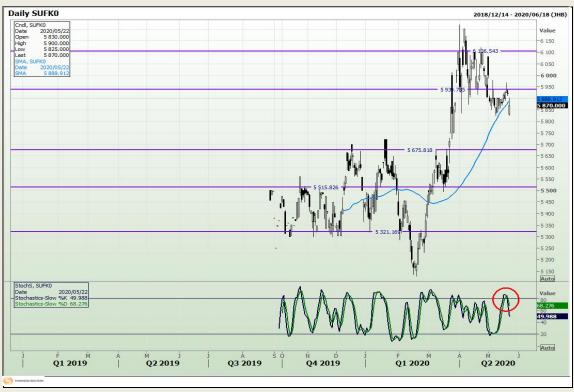

*Technical Analysis**

South African Futures Exchange - Wheat





Market Report: 24 August 2020

3rd Floor, AFGRI Building 12 Byls Bridge Boulevard Highveld Extension 73

## **Technical Analysis**

Chicago Board of Trade and Kansas Board of Trade - Wheat







Market Report: 24 August 2020

3rd Floor, AFGRI Building 12 Byls Bridge Boulevard Highveld Extension 73

# **Technical Analysis**

**Chicago Board of Trade - Soybeans** 





Market Report: 24 August 2020

3rd Floor, AFGRI Building 12 Byls Bridge Boulevard Highveld Extension 73

# **Technical Analysis**

**South African Futures Exchange - Soybeans** 







Market Report: 24 August 2020

3rd Floor, AFGRI Building 12 Byls Bridge Boulevard Highveld Extension 73

# **Technical Analysis**

South African Futures Exchange - Sunflower