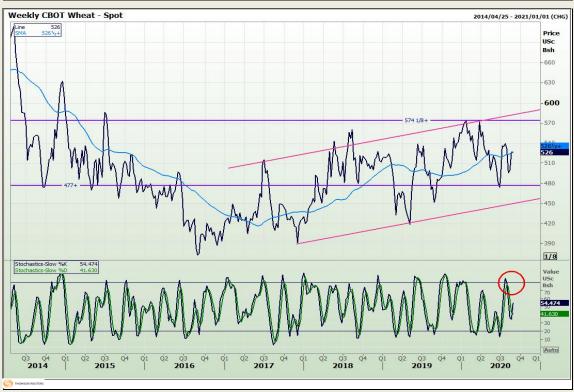

## **Technical Analysis**

Chicago Board of Trade and Kansas Board of Trade - Wheat

Market Report: 24 August 2020

3rd Floor, AFGRI Building 12 Byls Bridge Boulevard Highveld Extension 73