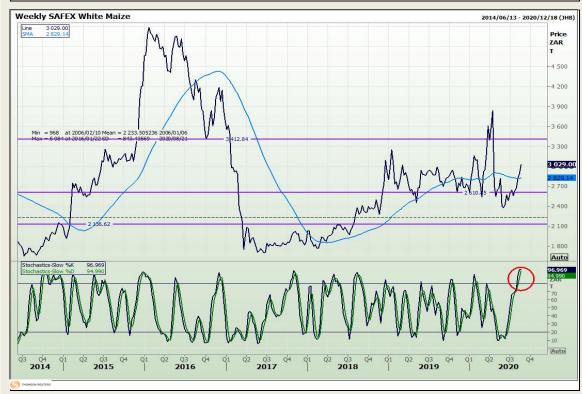

# **Technical Analysis**

South African Futures Exchange - Maize

Market Report : 24 August 2020

3rd Floor, AFGRI Building 12 Byls Bridge Boulevard Highveld Extension 73

## **Technical Analysis**

South African Futures Exchange - Maize

Market Report: 24 August 2020

3rd Floor, AFGRI Building 12 Byls Bridge Boulevard Highveld Extension 73

# **Technical Analysis**

South African Futures Exchange - Maize

Market Report: 24 August 2020

3rd Floor, AFGRI Building 12 Byls Bridge Boulevard Highveld Extension 73