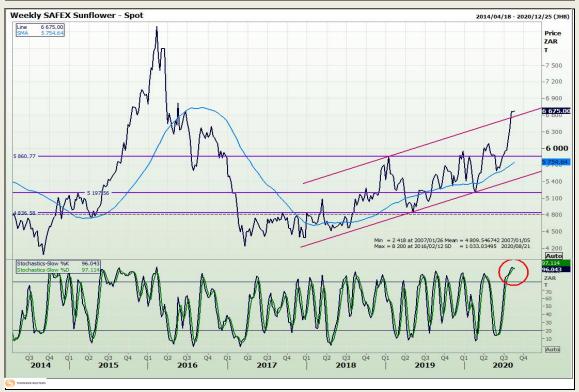

**Technical Analysis**

South African Futures Exchange - Wheat





Market Report: 24 August 2020

3rd Floor, AFGRI Building 12 Byls Bridge Boulevard Highveld Extension 73

## **Technical Analysis**

Chicago Board of Trade and Kansas Board of Trade - Wheat







Market Report: 24 August 2020

3rd Floor, AFGRI Building 12 Byls Bridge Boulevard Highveld Extension 73

# **Technical Analysis**

**Chicago Board of Trade - Soybeans** 





Market Report: 24 August 2020

3rd Floor, AFGRI Building 12 Byls Bridge Boulevard Highveld Extension 73

# **Technical Analysis**

**South African Futures Exchange - Soybeans** 







Market Report: 24 August 2020

3rd Floor, AFGRI Building 12 Byls Bridge Boulevard Highveld Extension 73

# **Technical Analysis**

South African Futures Exchange - Sunflower