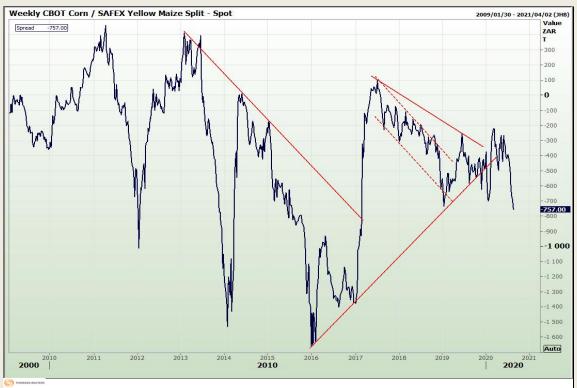

# **Technical Analysis**

South African Futures Exchange - Maize

Market Report : 24 August 2020

3rd Floor, AFGRI Building 12 Byls Bridge Boulevard Highveld Extension 73

## **Technical Analysis**

South African Futures Exchange - Maize

Market Report: 24 August 2020

3rd Floor, AFGRI Building 12 Byls Bridge Boulevard Highveld Extension 73

# **Technical Analysis**

South African Futures Exchange - Maize

Market Report: 24 August 2020

3rd Floor, AFGRI Building 12 Byls Bridge Boulevard Highveld Extension 73