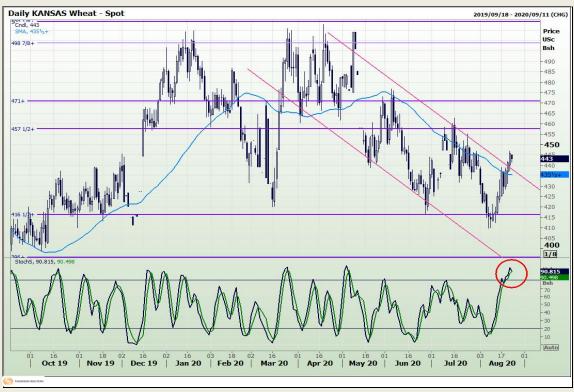

## **Technical Analysis**

Chicago Board of Trade and Kansas Board of Trade - Wheat

Market Report: 24 August 2020

3rd Floor, AFGRI Building 12 Byls Bridge Boulevard Highveld Extension 73