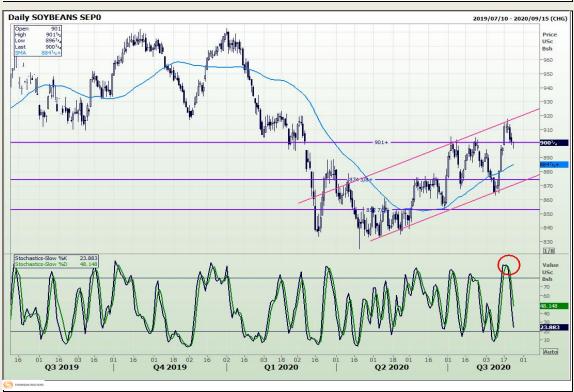

# **Technical Analysis**

**Chicago Board of Trade - Soybeans** 

Market Report: 24 August 2020

3rd Floor, AFGRI Building 12 Byls Bridge Boulevard Highveld Extension 73