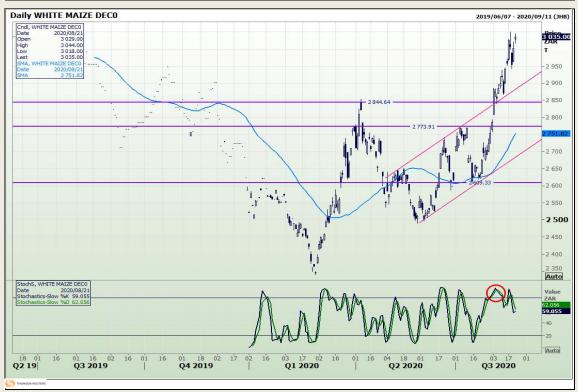

# **Technical Analysis**

South African Futures Exchange - Maize

Market Report : 24 August 2020

3rd Floor, AFGRI Building 12 Byls Bridge Boulevard Highveld Extension 73

## **Technical Analysis**

South African Futures Exchange - Maize

Market Report: 24 August 2020

3rd Floor, AFGRI Building 12 Byls Bridge Boulevard Highveld Extension 73

# **Technical Analysis**

South African Futures Exchange - Maize

Market Report: 24 August 2020

3rd Floor, AFGRI Building 12 Byls Bridge Boulevard Highveld Extension 73