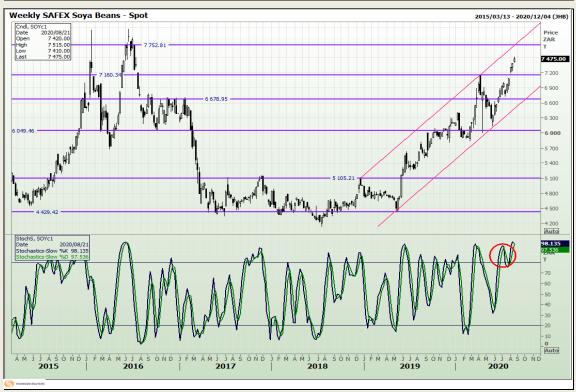

# **Technical Analysis**

**South African Futures Exchange - Soybeans** 

Market Report: 24 August 2020

3rd Floor, AFGRI Building 12 Byls Bridge Boulevard Highveld Extension 73