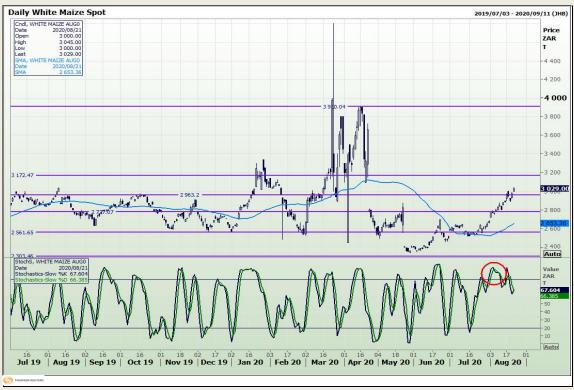

# **Technical Analysis**

South African Futures Exchange - Maize

Market Report : 24 August 2020

3rd Floor, AFGRI Building 12 Byls Bridge Boulevard Highveld Extension 73

## **Technical Analysis**

South African Futures Exchange - Maize

Market Report: 24 August 2020

3rd Floor, AFGRI Building 12 Byls Bridge Boulevard Highveld Extension 73

# **Technical Analysis**

South African Futures Exchange - Maize

Market Report: 24 August 2020

3rd Floor, AFGRI Building 12 Byls Bridge Boulevard Highveld Extension 73