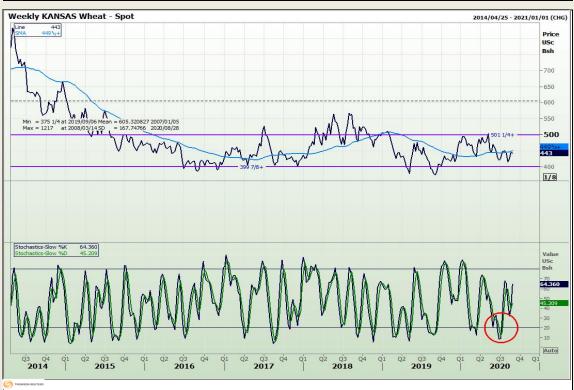

## **Technical Analysis**

Chicago Board of Trade and Kansas Board of Trade - Wheat

Market Report: 24 August 2020

3rd Floor, AFGRI Building 12 Byls Bridge Boulevard Highveld Extension 73