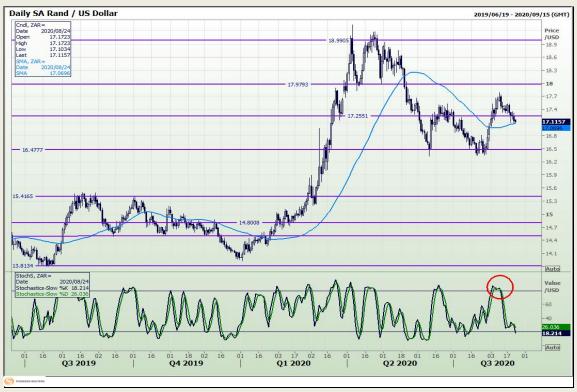

# Technical Report 24 August 2020

Market Report: 24 August 2020

3rd Floor, AFGRI Building 12 Byls Bridge Boulevard Highveld Extension 73