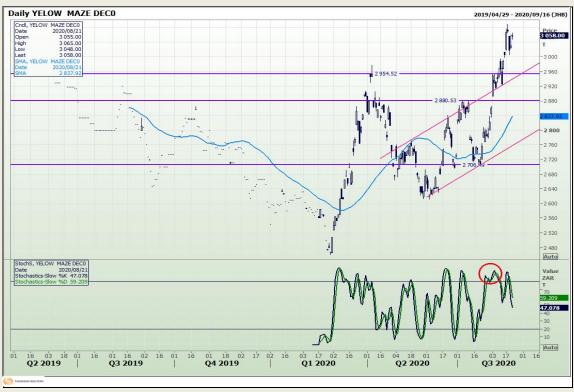

# **Technical Analysis**

South African Futures Exchange - Maize

Market Report : 24 August 2020

3rd Floor, AFGRI Building 12 Byls Bridge Boulevard Highveld Extension 73

## **Technical Analysis**

South African Futures Exchange - Maize

Market Report: 24 August 2020

3rd Floor, AFGRI Building 12 Byls Bridge Boulevard Highveld Extension 73

# **Technical Analysis**

South African Futures Exchange - Maize

Market Report: 24 August 2020

3rd Floor, AFGRI Building 12 Byls Bridge Boulevard Highveld Extension 73