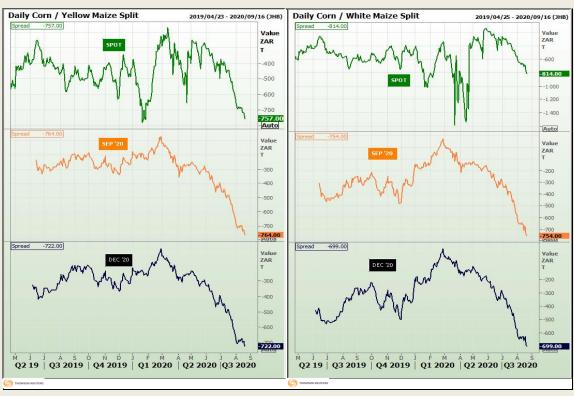

# **Technical Analysis**

South African Futures Exchange - Maize

Market Report : 24 August 2020

3rd Floor, AFGRI Building 12 Byls Bridge Boulevard Highveld Extension 73

## **Technical Analysis**

South African Futures Exchange - Maize

Market Report: 24 August 2020

3rd Floor, AFGRI Building 12 Byls Bridge Boulevard Highveld Extension 73

# **Technical Analysis**

South African Futures Exchange - Maize

Market Report: 24 August 2020

3rd Floor, AFGRI Building 12 Byls Bridge Boulevard Highveld Extension 73