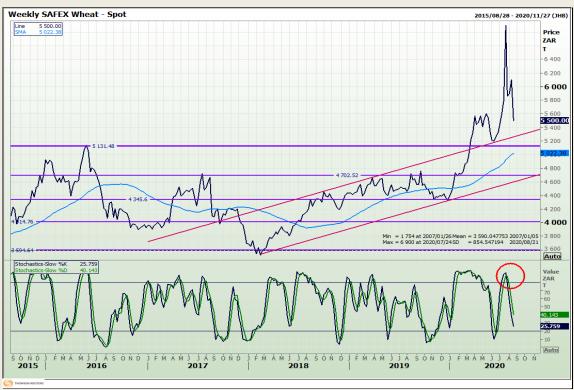

# **Technical Analysis**

South African Futures Exchange - Wheat

Market Report: 24 August 2020

3rd Floor, AFGRI Building 12 Byls Bridge Boulevard Highveld Extension 73