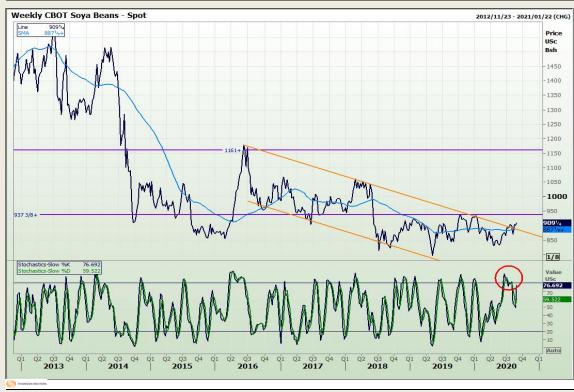

# **Technical Analysis**

**Chicago Board of Trade - Soybeans** 

Market Report: 25 August 2020

3rd Floor, AFGRI Building 12 Byls Bridge Boulevard Highveld Extension 73