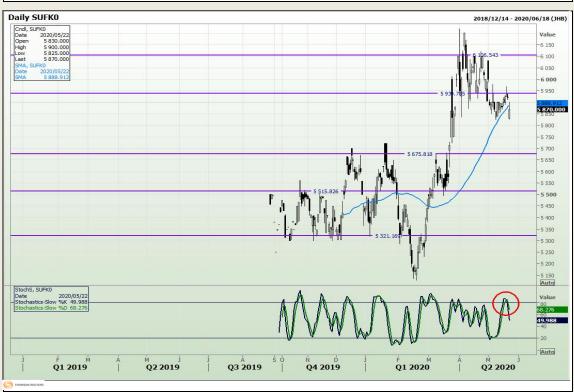

*Technical Analysis**

South African Futures Exchange - Wheat





Market Report : 25 August 2020

3rd Floor, AFGRI Building 12 Byls Bridge Boulevard Highveld Extension 73

# **Technical Analysis**

Chicago Board of Trade and Kansas Board of Trade - Wheat







Market Report: 25 August 2020

3rd Floor, AFGRI Building 12 Byls Bridge Boulevard Highveld Extension 73

# **Technical Analysis**

**Chicago Board of Trade - Soybeans** 





Market Report: 25 August 2020

3rd Floor, AFGRI Building 12 Byls Bridge Boulevard Highveld Extension 73

# **Technical Analysis**

**South African Futures Exchange - Soybeans** 







Market Report: 25 August 2020

3rd Floor, AFGRI Building 12 Byls Bridge Boulevard Highveld Extension 73

# **Technical Analysis**

South African Futures Exchange - Sunflower