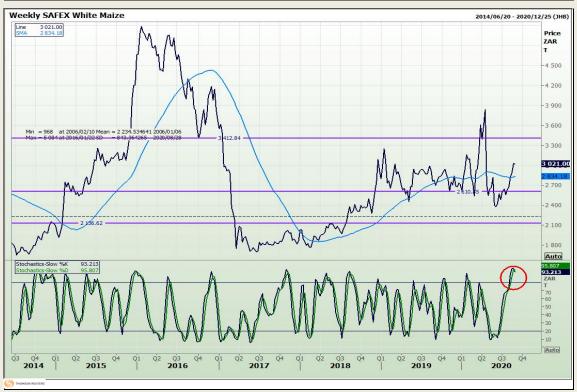

# **Technical Analysis**

South African Futures Exchange - Maize

Market Report : 25 August 2020

3rd Floor, AFGRI Building 12 Byls Bridge Boulevard Highveld Extension 73

# **Technical Analysis**

South African Futures Exchange - Maize

Market Report: 25 August 2020

3rd Floor, AFGRI Building 12 Byls Bridge Boulevard Highveld Extension 73