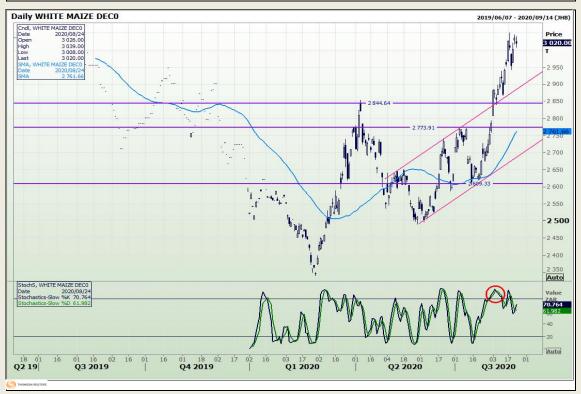

# **Technical Analysis**

South African Futures Exchange - Maize

Market Report : 25 August 2020

3rd Floor, AFGRI Building 12 Byls Bridge Boulevard Highveld Extension 73

# **Technical Analysis**

South African Futures Exchange - Maize

Market Report: 25 August 2020

3rd Floor, AFGRI Building 12 Byls Bridge Boulevard Highveld Extension 73