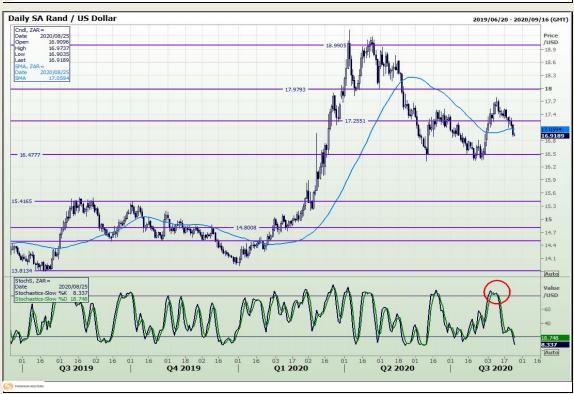

# **Technical Analysis**

Market Report : 25 August 2020

3rd Floor, AFGRI Building 12 Byls Bridge Boulevard Highveld Extension 73