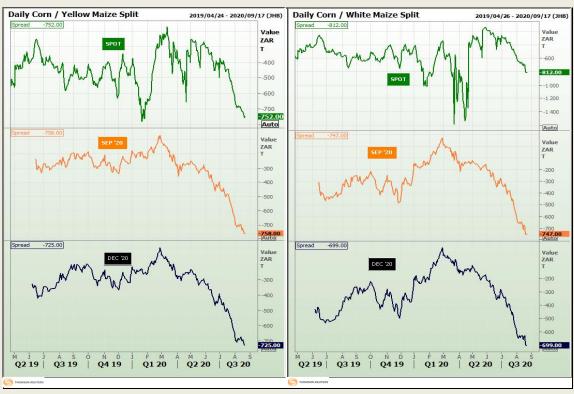

# **Technical Analysis**

South African Futures Exchange - Maize

Market Report: 25 August 2020

3rd Floor, AFGRI Building 12 Byls Bridge Boulevard Highveld Extension 73