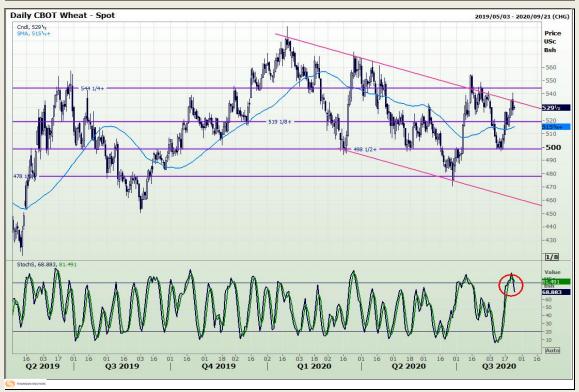

# **Technical Analysis**

Chicago Board of Trade and Kansas Board of Trade - Wheat

Market Report : 25 August 2020

3rd Floor, AFGRI Building 12 Byls Bridge Boulevard Highveld Extension 73

# **Technical Analysis**

Chicago Board of Trade and Kansas Board of Trade - Wheat

Market Report: 25 August 2020

3rd Floor, AFGRI Building 12 Byls Bridge Boulevard Highveld Extension 73