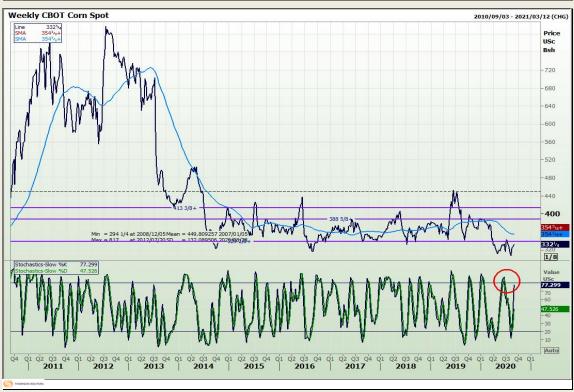

# Technical Report 25 August 2020

Market Report: 25 August 2020

3rd Floor, AFGRI Building 12 Byls Bridge Boulevard Highveld Extension 73

# **Technical Analysis**

Market Report: 25 August 2020

3rd Floor, AFGRI Building 12 Byls Bridge Boulevard Highveld Extension 73