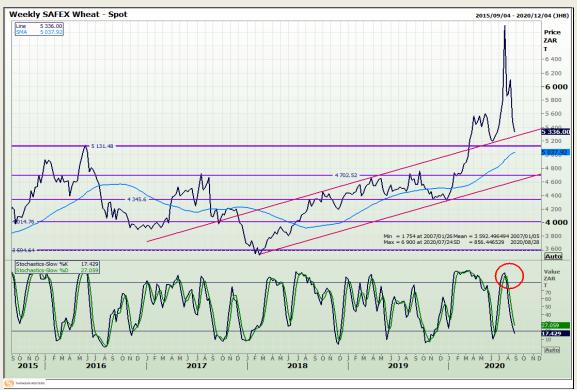

# **Technical Analysis**

South African Futures Exchange - Wheat

Market Report : 25 August 2020

3rd Floor, AFGRI Building 12 Byls Bridge Boulevard Highveld Extension 73