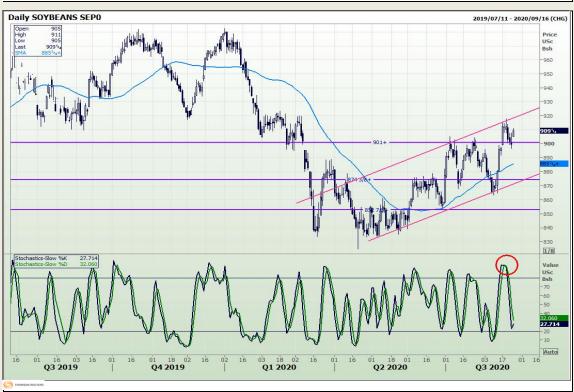

# **Technical Analysis**

**Chicago Board of Trade - Soybeans** 

Market Report: 25 August 2020

3rd Floor, AFGRI Building 12 Byls Bridge Boulevard Highveld Extension 73