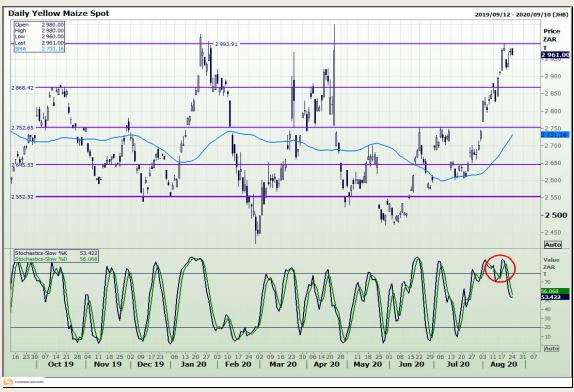

# **Technical Analysis**

South African Futures Exchange - Maize

Market Report : 25 August 2020

3rd Floor, AFGRI Building 12 Byls Bridge Boulevard Highveld Extension 73

# **Technical Analysis**

South African Futures Exchange - Maize

Market Report: 25 August 2020

3rd Floor, AFGRI Building 12 Byls Bridge Boulevard Highveld Extension 73