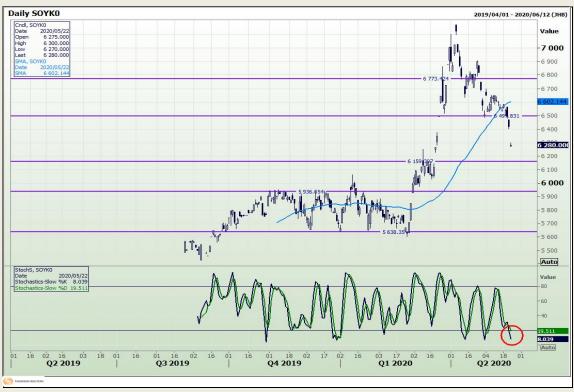

# **Technical Analysis**

**Chicago Board of Trade - Soybeans** 

Market Report: 25 August 2020

3rd Floor, AFGRI Building 12 Byls Bridge Boulevard Highveld Extension 73