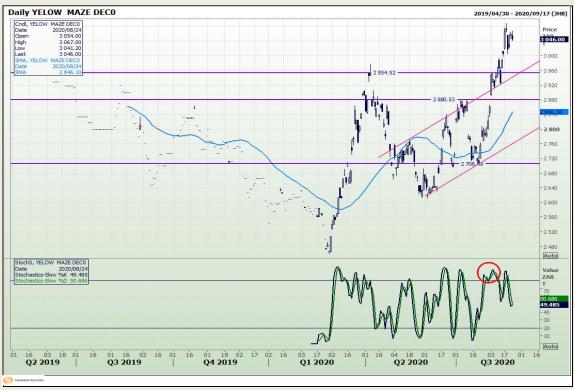

# **Technical Analysis**

South African Futures Exchange - Maize

Market Report : 25 August 2020

3rd Floor, AFGRI Building 12 Byls Bridge Boulevard Highveld Extension 73

# **Technical Analysis**

South African Futures Exchange - Maize

Market Report: 25 August 2020

3rd Floor, AFGRI Building 12 Byls Bridge Boulevard Highveld Extension 73