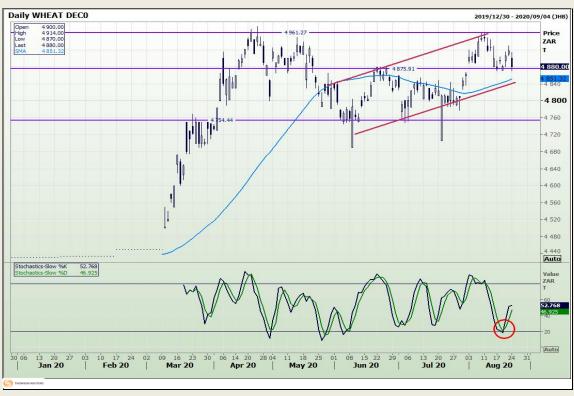

# **Technical Analysis**

South African Futures Exchange - Wheat

Market Report : 25 August 2020

3rd Floor, AFGRI Building 12 Byls Bridge Boulevard Highveld Extension 73