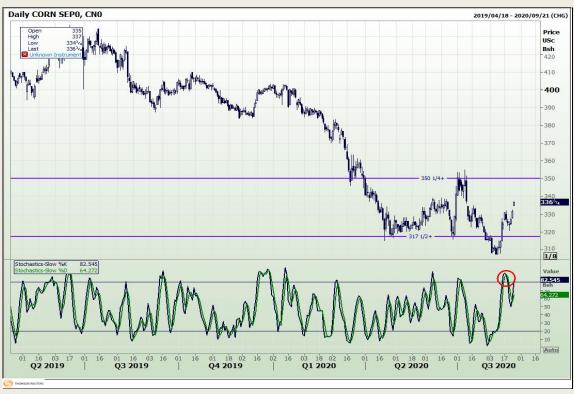

# **Technical Analysis**

Market Report : 25 August 2020

3rd Floor, AFGRI Building 12 Byls Bridge Boulevard Highveld Extension 73