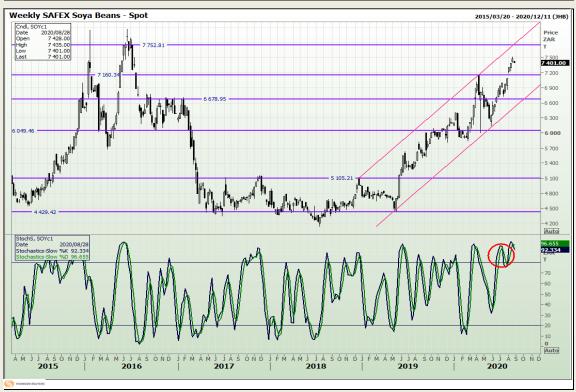

# **Technical Analysis**

**South African Futures Exchange - Soybeans** 

Market Report: 25 August 2020

3rd Floor, AFGRI Building 12 Byls Bridge Boulevard Highveld Extension 73