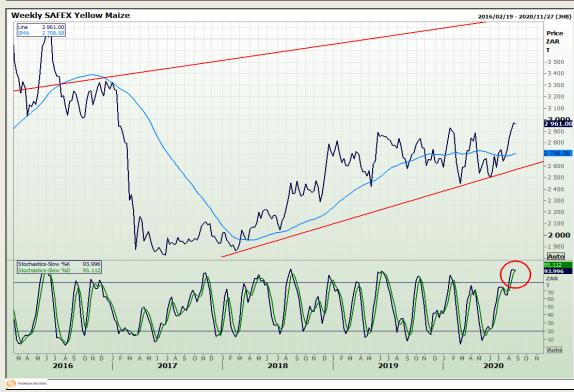

# **Technical Analysis**

South African Futures Exchange - Maize

Market Report : 25 August 2020

3rd Floor, AFGRI Building 12 Byls Bridge Boulevard Highveld Extension 73

# **Technical Analysis**

South African Futures Exchange - Maize

Market Report: 25 August 2020

3rd Floor, AFGRI Building 12 Byls Bridge Boulevard Highveld Extension 73