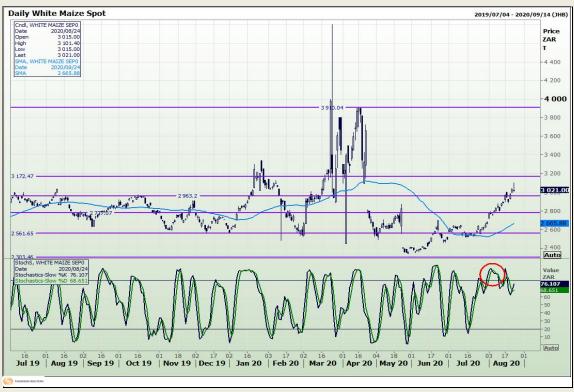

# **Technical Analysis**

South African Futures Exchange - Maize

Market Report: 25 August 2020

3rd Floor, AFGRI Building 12 Byls Bridge Boulevard Highveld Extension 73