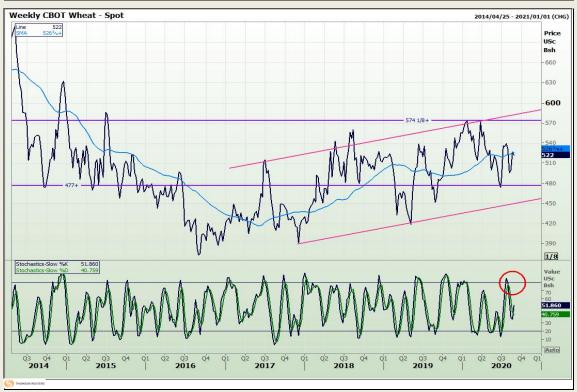

# **Technical Analysis**

Chicago Board of Trade and Kansas Board of Trade - Wheat

Market Report : 25 August 2020

3rd Floor, AFGRI Building 12 Byls Bridge Boulevard Highveld Extension 73

# **Technical Analysis**

Chicago Board of Trade and Kansas Board of Trade - Wheat

Market Report: 25 August 2020

3rd Floor, AFGRI Building 12 Byls Bridge Boulevard Highveld Extension 73