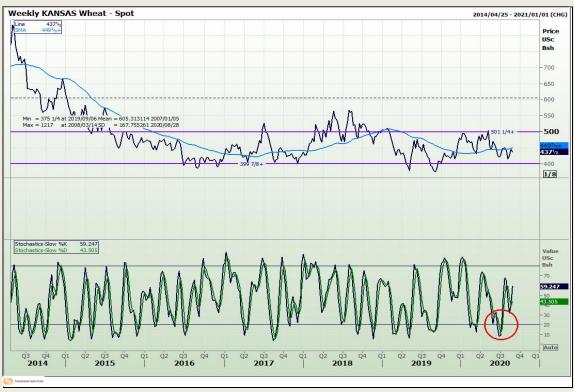

# **Technical Analysis**

Chicago Board of Trade and Kansas Board of Trade - Wheat

Market Report : 25 August 2020

3rd Floor, AFGRI Building 12 Byls Bridge Boulevard Highveld Extension 73

# **Technical Analysis**

Chicago Board of Trade and Kansas Board of Trade - Wheat

Market Report: 25 August 2020

3rd Floor, AFGRI Building 12 Byls Bridge Boulevard Highveld Extension 73