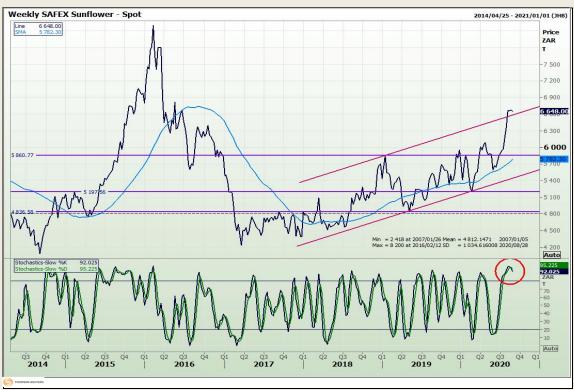

**Technical Analysis**

South African Futures Exchange - Wheat





Market Report : 25 August 2020

3rd Floor, AFGRI Building 12 Byls Bridge Boulevard Highveld Extension 73

# **Technical Analysis**

Chicago Board of Trade and Kansas Board of Trade - Wheat







Market Report: 25 August 2020

3rd Floor, AFGRI Building 12 Byls Bridge Boulevard Highveld Extension 73

# **Technical Analysis**

**Chicago Board of Trade - Soybeans** 





Market Report: 25 August 2020

3rd Floor, AFGRI Building 12 Byls Bridge Boulevard Highveld Extension 73

# **Technical Analysis**

**South African Futures Exchange - Soybeans** 







Market Report: 25 August 2020

3rd Floor, AFGRI Building 12 Byls Bridge Boulevard Highveld Extension 73

# **Technical Analysis**

South African Futures Exchange - Sunflower