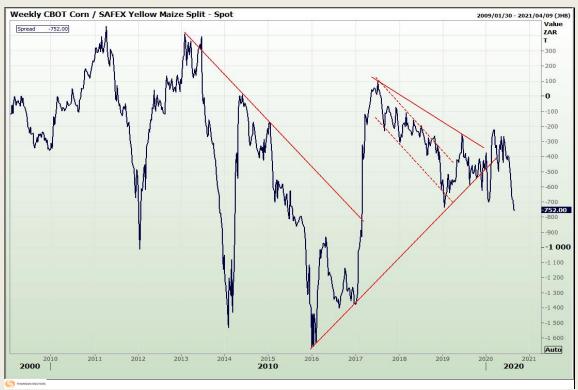

# **Technical Analysis**

South African Futures Exchange - Maize

Market Report : 25 August 2020

3rd Floor, AFGRI Building 12 Byls Bridge Boulevard Highveld Extension 73

# **Technical Analysis**

South African Futures Exchange - Maize

Market Report: 25 August 2020

3rd Floor, AFGRI Building 12 Byls Bridge Boulevard Highveld Extension 73