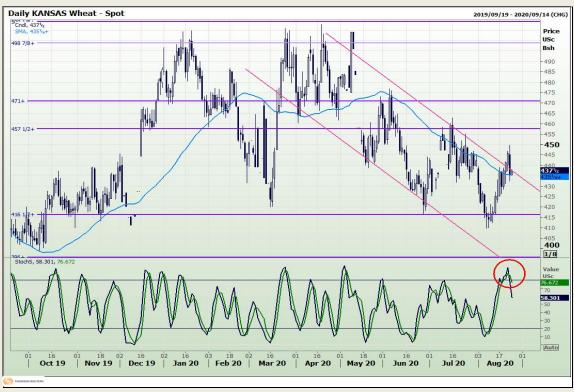

# **Technical Analysis**

Chicago Board of Trade and Kansas Board of Trade - Wheat

Market Report : 25 August 2020

3rd Floor, AFGRI Building 12 Byls Bridge Boulevard Highveld Extension 73

# **Technical Analysis**

Chicago Board of Trade and Kansas Board of Trade - Wheat

Market Report: 25 August 2020

3rd Floor, AFGRI Building 12 Byls Bridge Boulevard Highveld Extension 73