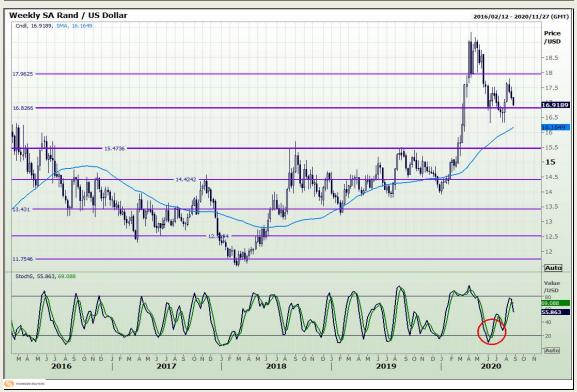

# Technical Report 25 August 2020

Market Report: 25 August 2020

3rd Floor, AFGRI Building 12 Byls Bridge Boulevard Highveld Extension 73

# **Technical Analysis**

Market Report: 25 August 2020

3rd Floor, AFGRI Building 12 Byls Bridge Boulevard Highveld Extension 73