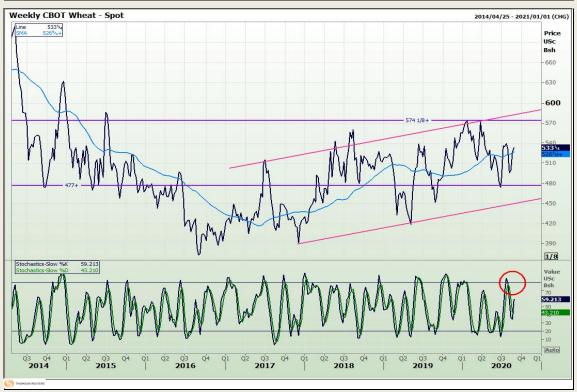

# **Technical Analysis**

Chicago Board of Trade and Kansas Board of Trade - Wheat

Market Report: 27 August 2020

3rd Floor, AFGRI Building 12 Byls Bridge Boulevard Highveld Extension 73