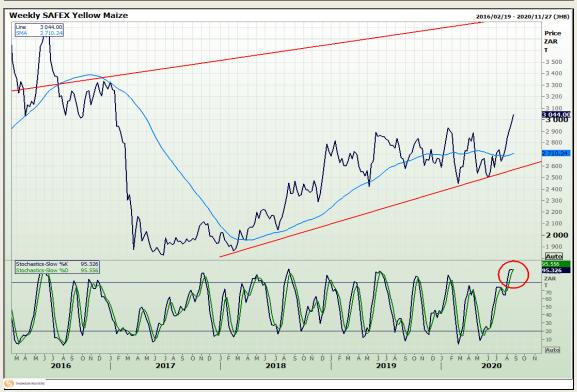

# **Technical Analysis**

South African Futures Exchange - Maize

Market Report : 27 August 2020

3rd Floor, AFGRI Building 12 Byls Bridge Boulevard Highveld Extension 73

# **Technical Analysis**

South African Futures Exchange - Maize

Market Report: 27 August 2020

3rd Floor, AFGRI Building 12 Byls Bridge Boulevard Highveld Extension 73