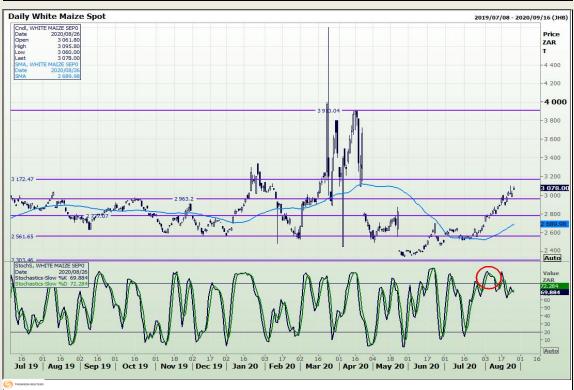

# **Technical Analysis**

South African Futures Exchange - Maize

Market Report : 27 August 2020

3rd Floor, AFGRI Building 12 Byls Bridge Boulevard Highveld Extension 73

# **Technical Analysis**

South African Futures Exchange - Maize

Market Report: 27 August 2020

3rd Floor, AFGRI Building 12 Byls Bridge Boulevard Highveld Extension 73