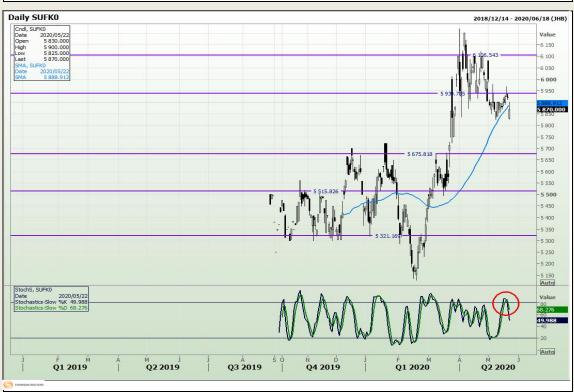

**Technical Analysis**

South African Futures Exchange - Wheat





Market Report: 27 August 2020

3rd Floor, AFGRI Building 12 Byls Bridge Boulevard Highveld Extension 73

# **Technical Analysis**

Chicago Board of Trade and Kansas Board of Trade - Wheat







Market Report: 27 August 2020

3rd Floor, AFGRI Building 12 Byls Bridge Boulevard Highveld Extension 73

# **Technical Analysis**

**Chicago Board of Trade - Soybeans** 





Market Report: 27 August 2020

3rd Floor, AFGRI Building 12 Byls Bridge Boulevard Highveld Extension 73

# **Technical Analysis**

**South African Futures Exchange - Soybeans** 







Market Report: 27 August 2020

3rd Floor, AFGRI Building 12 Byls Bridge Boulevard Highveld Extension 73

# **Technical Analysis**

South African Futures Exchange - Sunflower