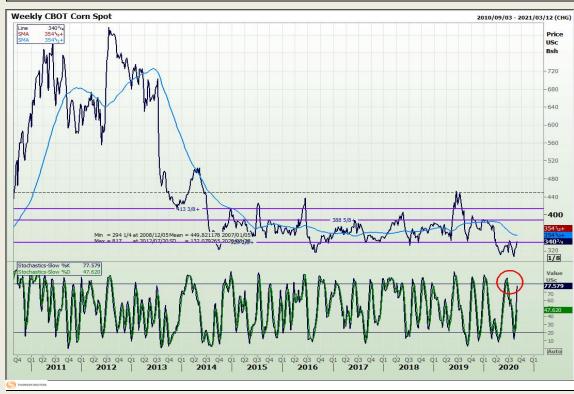

# **Technical Analysis**

South African Futures Exchange - Maize

Market Report : 27 August 2020

3rd Floor, AFGRI Building 12 Byls Bridge Boulevard Highveld Extension 73

# **Technical Analysis**

South African Futures Exchange - Maize

Market Report: 27 August 2020

3rd Floor, AFGRI Building 12 Byls Bridge Boulevard Highveld Extension 73