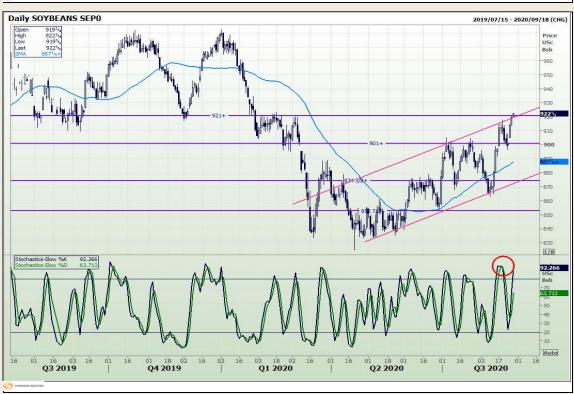

# **Technical Analysis**

**Chicago Board of Trade - Soybeans** 

Market Report: 27 August 2020

3rd Floor, AFGRI Building 12 Byls Bridge Boulevard Highveld Extension 73