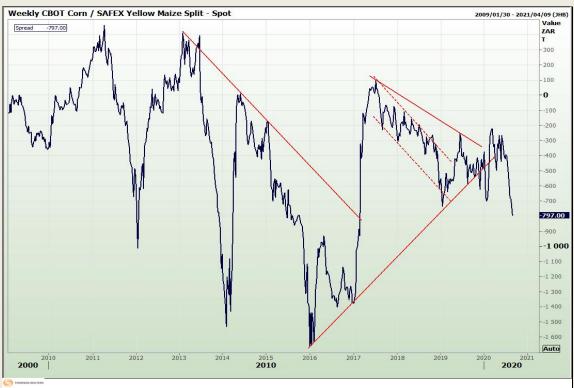

# **Technical Analysis**

South African Futures Exchange - Maize

Market Report : 27 August 2020

3rd Floor, AFGRI Building 12 Byls Bridge Boulevard Highveld Extension 73