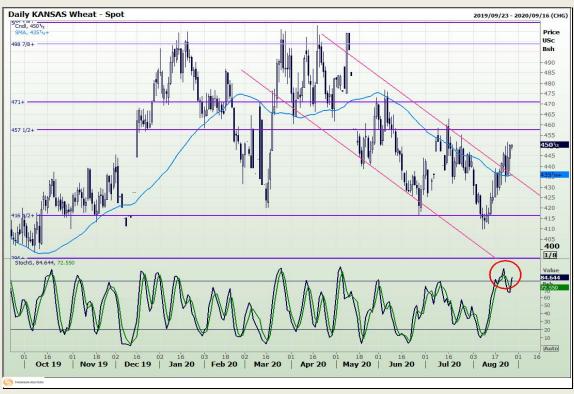

# **Technical Analysis**

Chicago Board of Trade and Kansas Board of Trade - Wheat

Market Report: 27 August 2020

3rd Floor, AFGRI Building 12 Byls Bridge Boulevard Highveld Extension 73