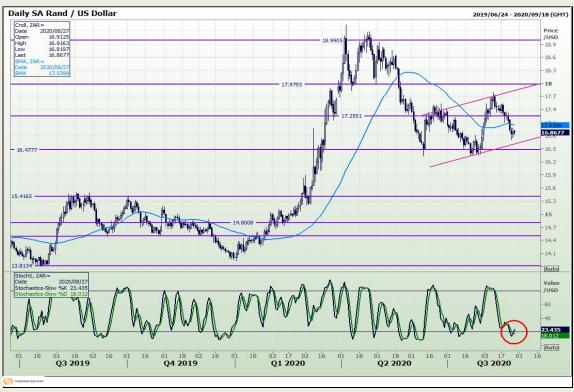

# **Technical Analysis**

Market Report : 27 August 2020

3rd Floor, AFGRI Building 12 Byls Bridge Boulevard Highveld Extension 73