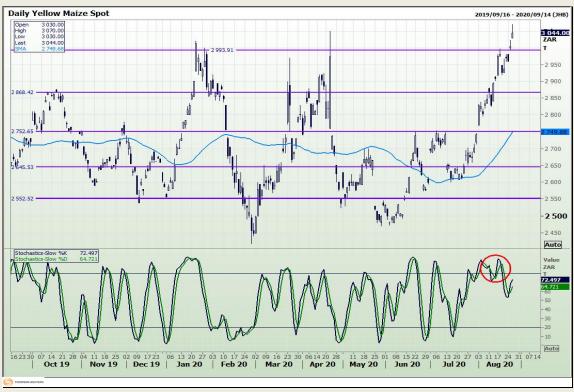

# **Technical Analysis**

South African Futures Exchange - Maize

Market Report : 27 August 2020

3rd Floor, AFGRI Building 12 Byls Bridge Boulevard Highveld Extension 73

# **Technical Analysis**

South African Futures Exchange - Maize

Market Report: 27 August 2020

3rd Floor, AFGRI Building 12 Byls Bridge Boulevard Highveld Extension 73