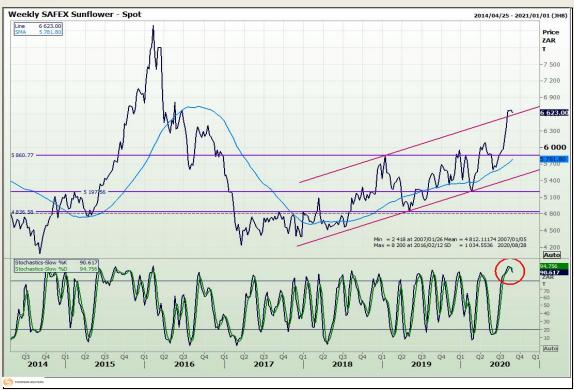

# **Technical Analysis**

South African Futures Exchange - Wheat





Market Report: 27 August 2020

3rd Floor, AFGRI Building 12 Byls Bridge Boulevard Highveld Extension 73

# **Technical Analysis**

Chicago Board of Trade and Kansas Board of Trade - Wheat







Market Report: 27 August 2020

3rd Floor, AFGRI Building 12 Byls Bridge Boulevard Highveld Extension 73

# **Technical Analysis**

**Chicago Board of Trade - Soybeans** 





Market Report: 27 August 2020

3rd Floor, AFGRI Building 12 Byls Bridge Boulevard Highveld Extension 73

# **Technical Analysis**

**South African Futures Exchange - Soybeans** 







Market Report: 27 August 2020

3rd Floor, AFGRI Building 12 Byls Bridge Boulevard Highveld Extension 73

# **Technical Analysis**

South African Futures Exchange - Sunflower