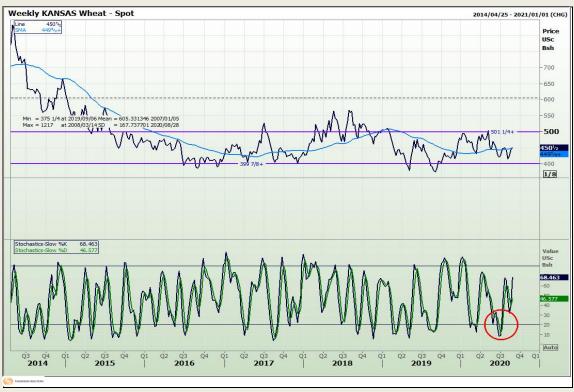

# **Technical Analysis**

Chicago Board of Trade and Kansas Board of Trade - Wheat

Market Report: 27 August 2020

3rd Floor, AFGRI Building 12 Byls Bridge Boulevard Highveld Extension 73