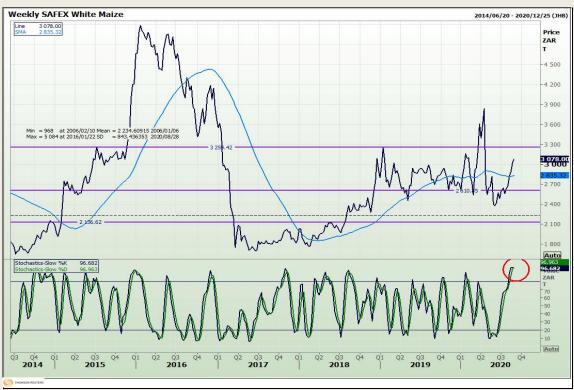

# **Technical Analysis**

South African Futures Exchange - Maize

Market Report : 27 August 2020

3rd Floor, AFGRI Building 12 Byls Bridge Boulevard Highveld Extension 73

# **Technical Analysis**

South African Futures Exchange - Maize

Market Report: 27 August 2020

3rd Floor, AFGRI Building 12 Byls Bridge Boulevard Highveld Extension 73