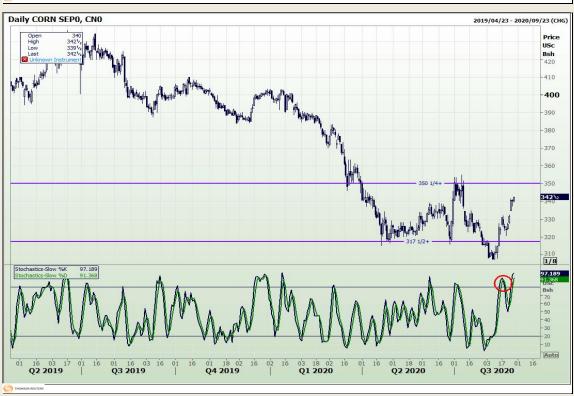

# **Technical Analysis**

South African Futures Exchange - Maize

Market Report : 27 August 2020

3rd Floor, AFGRI Building 12 Byls Bridge Boulevard Highveld Extension 73

# **Technical Analysis**

South African Futures Exchange - Maize

Market Report: 27 August 2020

3rd Floor, AFGRI Building 12 Byls Bridge Boulevard Highveld Extension 73