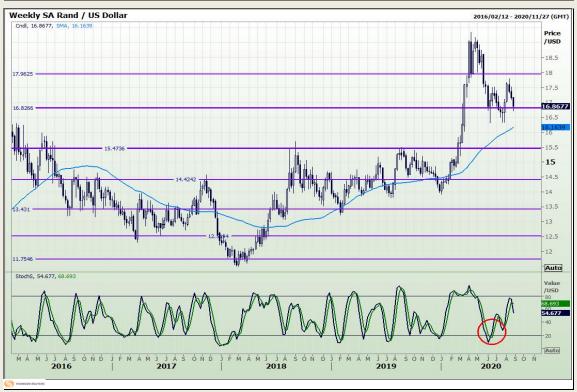

# **Technical Analysis**

Market Report : 27 August 2020

3rd Floor, AFGRI Building 12 Byls Bridge Boulevard Highveld Extension 73