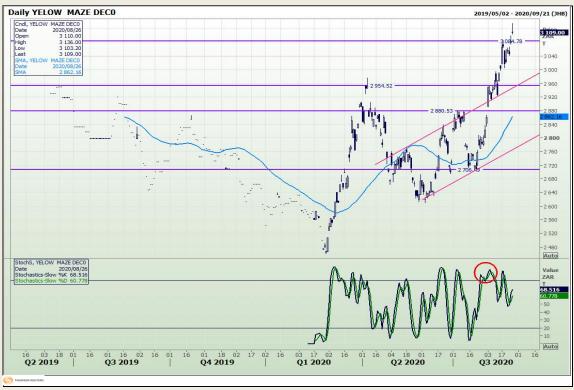

# **Technical Analysis**

South African Futures Exchange - Maize

Market Report : 27 August 2020

3rd Floor, AFGRI Building 12 Byls Bridge Boulevard Highveld Extension 73

# **Technical Analysis**

South African Futures Exchange - Maize

Market Report: 27 August 2020

3rd Floor, AFGRI Building 12 Byls Bridge Boulevard Highveld Extension 73