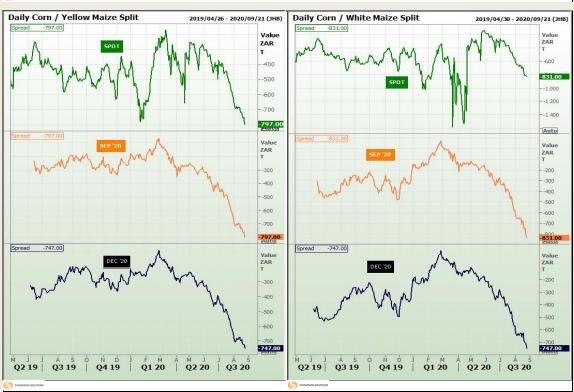

# **Technical Analysis**

South African Futures Exchange - Maize

Market Report: 27 August 2020

3rd Floor, AFGRI Building 12 Byls Bridge Boulevard Highveld Extension 73