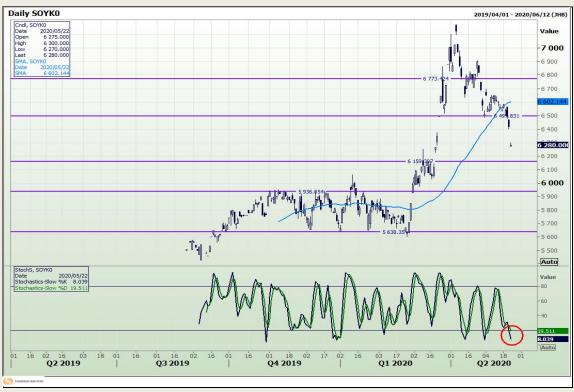

# **Technical Analysis**

**Chicago Board of Trade - Soybeans** 

Market Report: 27 August 2020

3rd Floor, AFGRI Building 12 Byls Bridge Boulevard Highveld Extension 73