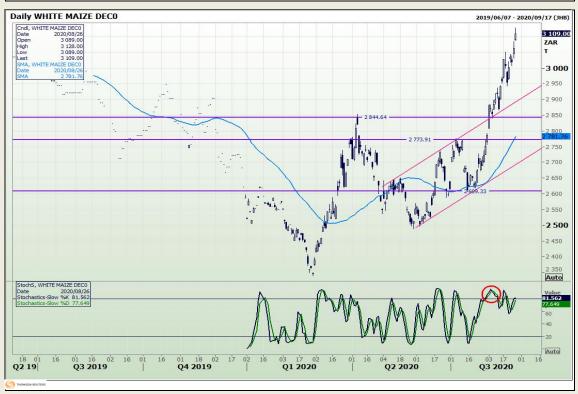

# **Technical Analysis**

South African Futures Exchange - Maize

Market Report : 27 August 2020

3rd Floor, AFGRI Building 12 Byls Bridge Boulevard Highveld Extension 73

# **Technical Analysis**

South African Futures Exchange - Maize

Market Report: 27 August 2020

3rd Floor, AFGRI Building 12 Byls Bridge Boulevard Highveld Extension 73