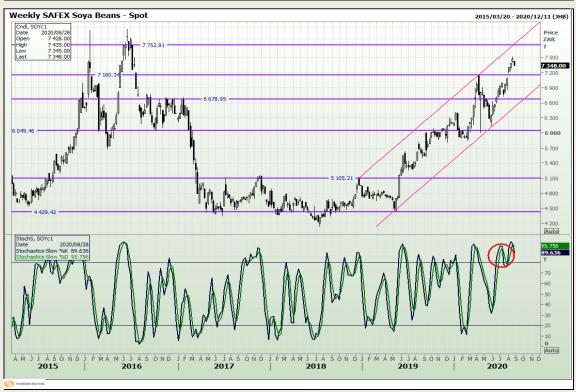

# **Technical Analysis**

**South African Futures Exchange - Soybeans** 

Market Report: 27 August 2020

3rd Floor, AFGRI Building 12 Byls Bridge Boulevard Highveld Extension 73