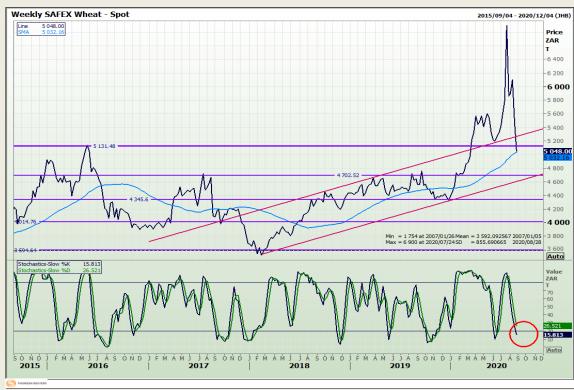

# **Technical Analysis**

South African Futures Exchange - Wheat

Market Report: 27 August 2020

3rd Floor, AFGRI Building 12 Byls Bridge Boulevard Highveld Extension 73