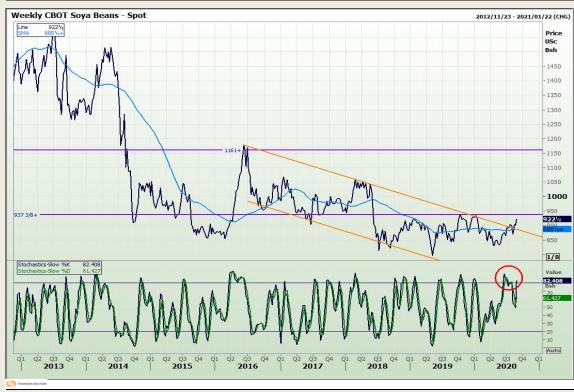

# **Technical Analysis**

**Chicago Board of Trade - Soybeans** 

Market Report: 27 August 2020

3rd Floor, AFGRI Building 12 Byls Bridge Boulevard Highveld Extension 73