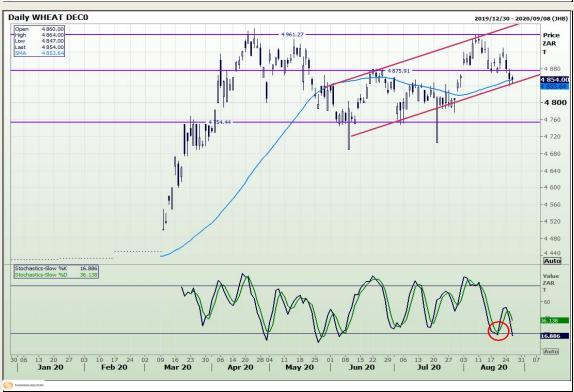

# **Technical Analysis**

South African Futures Exchange - Wheat

Market Report: 27 August 2020

3rd Floor, AFGRI Building 12 Byls Bridge Boulevard Highveld Extension 73