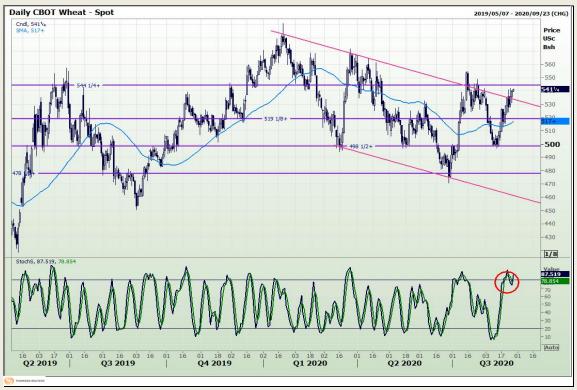

# **Technical Analysis**

Chicago Board of Trade and Kansas Board of Trade - Wheat

Market Report: 27 August 2020

3rd Floor, AFGRI Building 12 Byls Bridge Boulevard Highveld Extension 73