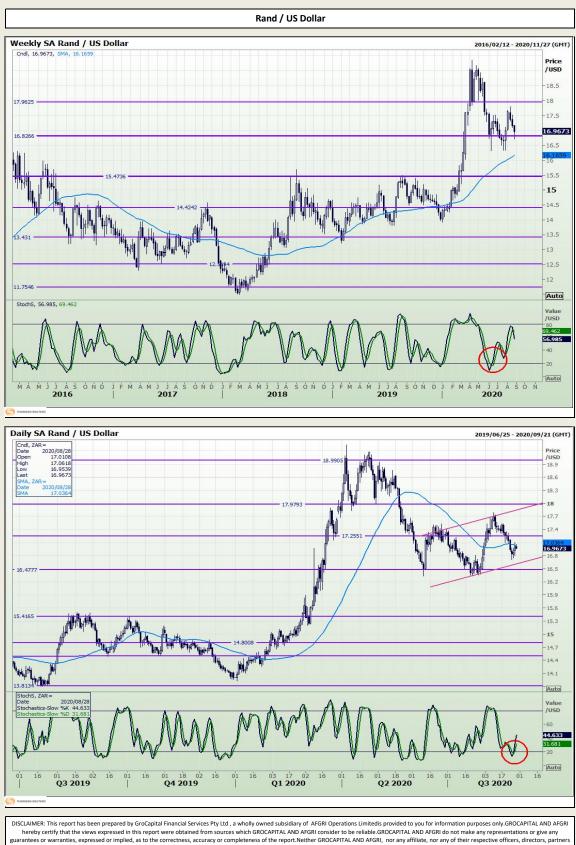

### **GroCapital Broking Services**

Market Report : 28 August 2020

3rd Floor, AFGRI Building 12 Byls Bridge Boulevard Highveld Extension 73

## **Technical Analysis**



Jannie van Der Watt - 011 063 2729 Susan Mittermeier - 011 063 2720 Willem Peyper - 011 063 2724 Johan Du Toit - 011 063 2723

or employees, shall assume any liability for any losses arising from errors or omissions in the opinions, forecasts or information, irrespective of whether there has been any negligence by GroCapital and AFGRI, their affiliate, or their respective officers, directors, patters or employees, regardless of whether such damages were foreseen or unforeseen. The information contained in this report is confidential and may be subject to legal privilege. This report is not intended to not should it be taken to create any legal relations or contractual relations.



Market Report : 28 August 2020

3rd Floor, AFGRI Building 12 Byls Bridge Boulevard Highveld Extension 73

#