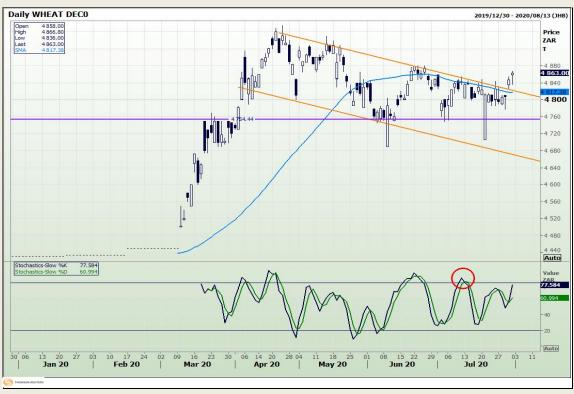

# **Technical Analysis**

South African Futures Exchange - Wheat

Market Report: 03 August 2020

3rd Floor, AFGRI Building 12 Byls Bridge Boulevard Highveld Extension 73