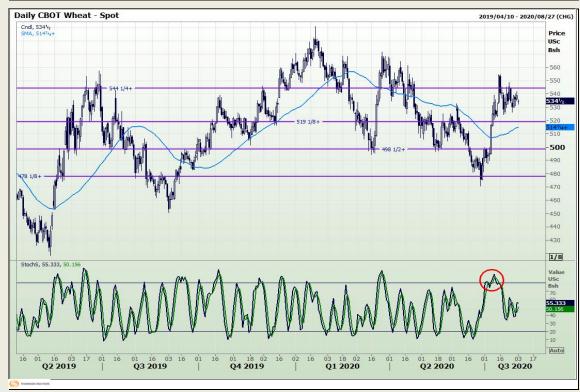

## **Technical Analysis**

Chicago Board of Trade and Kansas Board of Trade - Wheat

Market Report: 03 August 2020

3rd Floor, AFGRI Building 12 Byls Bridge Boulevard Highveld Extension 73