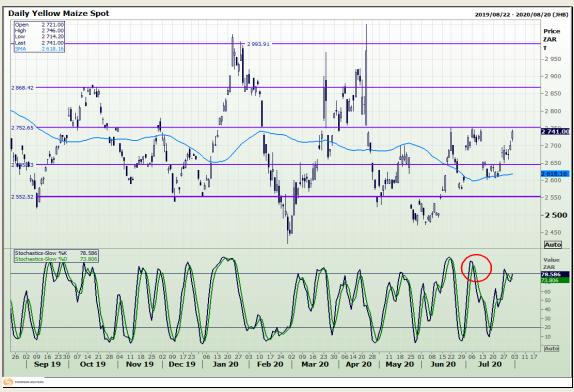

## **Technical Analysis**

South African Futures Exchange - Maize

Market Report: 03 August 2020

3rd Floor, AFGRI Building 12 Byls Bridge Boulevard Highveld Extension 73

# **Technical Analysis**

South African Futures Exchange - Maize

Market Report: 03 August 2020

3rd Floor, AFGRI Building 12 Byls Bridge Boulevard Highveld Extension 73