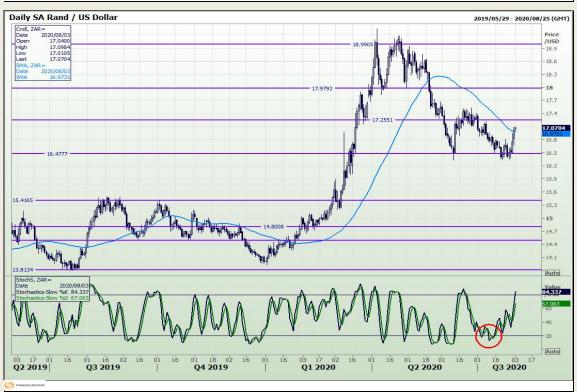

## **Technical Analysis**

Chicago Board of Trade - Corn

Market Report: 03 August 2020

3rd Floor, AFGRI Building 12 Byls Bridge Boulevard Highveld Extension 73