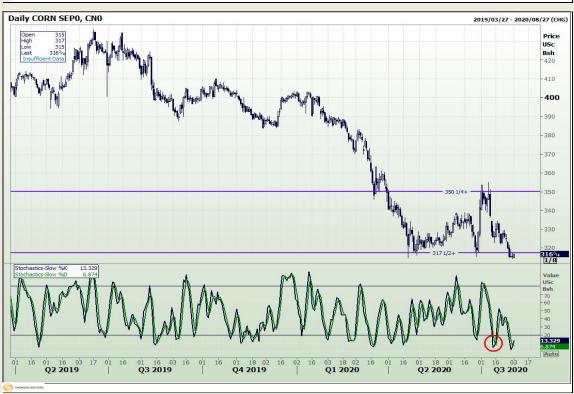

## **Technical Analysis**

Chicago Board of Trade - Corn

Market Report: 03 August 2020

3rd Floor, AFGRI Building 12 Byls Bridge Boulevard Highveld Extension 73