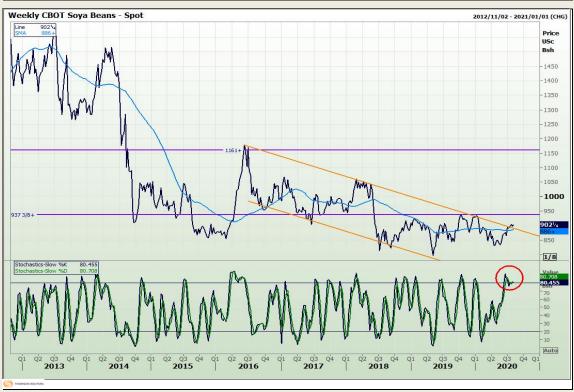

# **Technical Analysis**

**Chicago Board of Trade - Soybeans** 

Market Report: 03 August 2020

3rd Floor, AFGRI Building 12 Byls Bridge Boulevard Highveld Extension 73