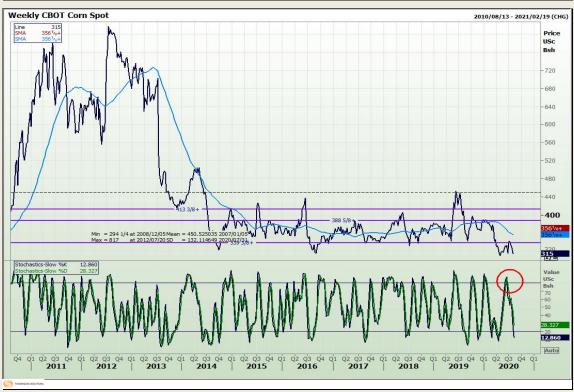

## **Technical Analysis**

Chicago Board of Trade - Corn

Market Report: 03 August 2020

3rd Floor, AFGRI Building 12 Byls Bridge Boulevard Highveld Extension 73