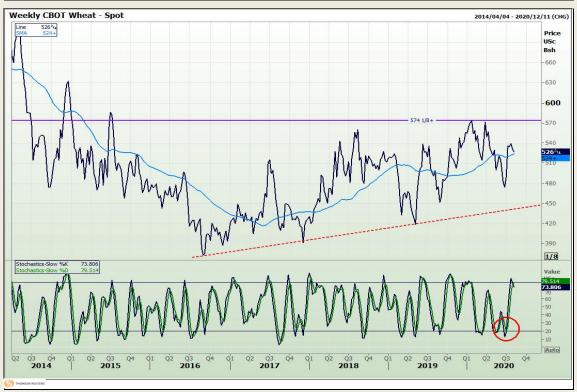

## **Technical Analysis**

Chicago Board of Trade and Kansas Board of Trade - Wheat

Market Report: 03 August 2020

3rd Floor, AFGRI Building 12 Byls Bridge Boulevard Highveld Extension 73