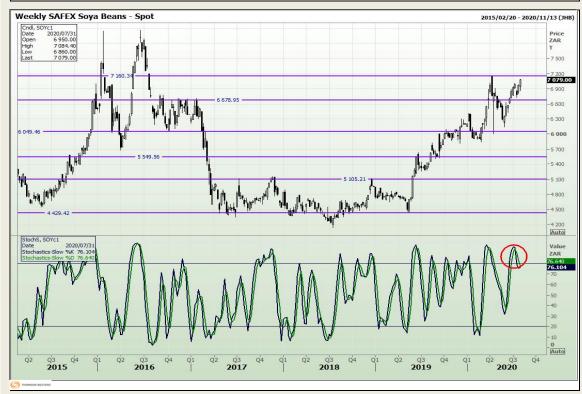

# **Technical Analysis**

**South African Futures Exchange - Soybeans** 

Market Report: 03 August 2020

3rd Floor, AFGRI Building 12 Byls Bridge Boulevard Highveld Extension 73