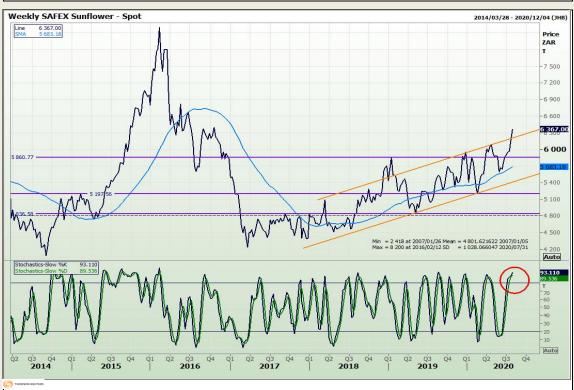

*Technical Analysis**

South African Futures Exchange - Wheat





Market Report: 03 August 2020

3rd Floor, AFGRI Building 12 Byls Bridge Boulevard Highveld Extension 73

## **Technical Analysis**

Chicago Board of Trade and Kansas Board of Trade - Wheat







Market Report: 03 August 2020

3rd Floor, AFGRI Building 12 Byls Bridge Boulevard Highveld Extension 73

# **Technical Analysis**

**Chicago Board of Trade - Soybeans** 







Market Report: 03 August 2020

3rd Floor, AFGRI Building 12 Byls Bridge Boulevard Highveld Extension 73

# **Technical Analysis**

**South African Futures Exchange - Soybeans** 







Market Report: 03 August 2020

3rd Floor, AFGRI Building 12 Byls Bridge Boulevard Highveld Extension 73

# **Technical Analysis**

South African Futures Exchange - Sunflower