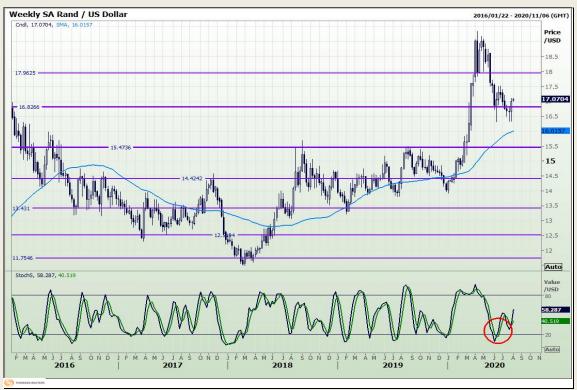

## **Technical Analysis**

Market Report: 03 August 2020

3rd Floor, AFGRI Building 12 Byls Bridge Boulevard Highveld Extension 73