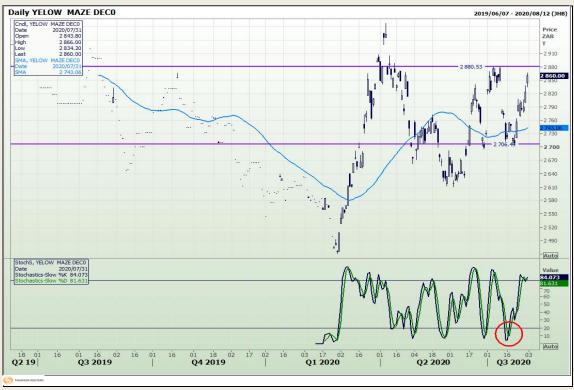

## **Technical Analysis**

South African Futures Exchange - Maize

Market Report: 03 August 2020

3rd Floor, AFGRI Building 12 Byls Bridge Boulevard Highveld Extension 73

# **Technical Analysis**

South African Futures Exchange - Maize

Market Report: 03 August 2020

3rd Floor, AFGRI Building 12 Byls Bridge Boulevard Highveld Extension 73