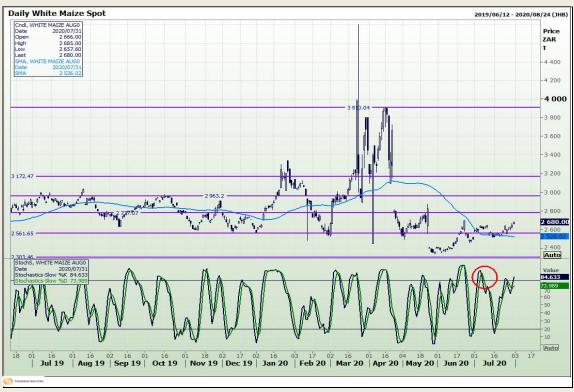

## **Technical Analysis**

South African Futures Exchange - Maize

Market Report: 03 August 2020

3rd Floor, AFGRI Building 12 Byls Bridge Boulevard Highveld Extension 73

# **Technical Analysis**

South African Futures Exchange - Maize

Market Report: 03 August 2020

3rd Floor, AFGRI Building 12 Byls Bridge Boulevard Highveld Extension 73