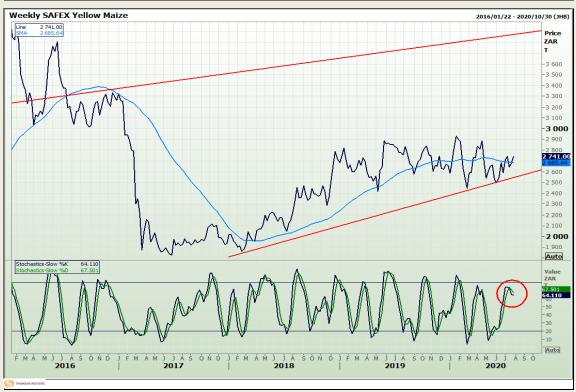

## **Technical Analysis**

South African Futures Exchange - Maize

Market Report: 03 August 2020

3rd Floor, AFGRI Building 12 Byls Bridge Boulevard Highveld Extension 73

# **Technical Analysis**

South African Futures Exchange - Maize

Market Report: 03 August 2020

3rd Floor, AFGRI Building 12 Byls Bridge Boulevard Highveld Extension 73