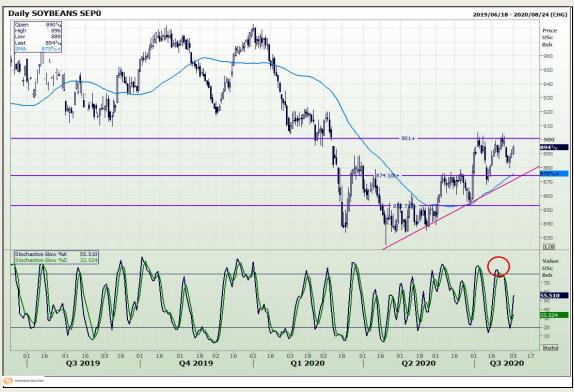

# **Technical Analysis**

**Chicago Board of Trade - Soybeans** 

Market Report: 03 August 2020

3rd Floor, AFGRI Building 12 Byls Bridge Boulevard Highveld Extension 73