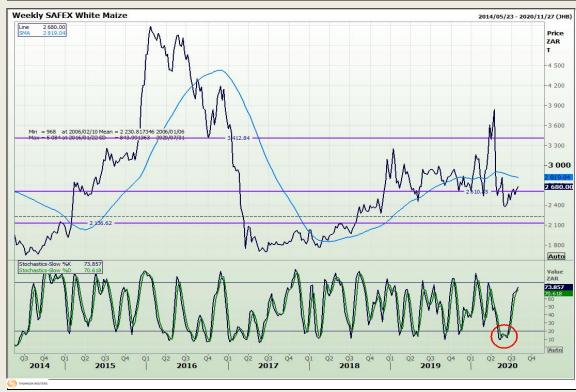

## **Technical Analysis**

South African Futures Exchange - Maize

Market Report: 03 August 2020

3rd Floor, AFGRI Building 12 Byls Bridge Boulevard Highveld Extension 73

# **Technical Analysis**

South African Futures Exchange - Maize

Market Report: 03 August 2020

3rd Floor, AFGRI Building 12 Byls Bridge Boulevard Highveld Extension 73