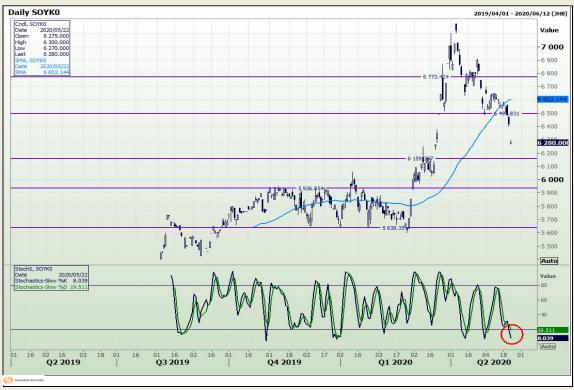

# **Technical Analysis**

**South African Futures Exchange - Soybeans** 

Market Report: 03 August 2020

3rd Floor, AFGRI Building 12 Byls Bridge Boulevard Highveld Extension 73