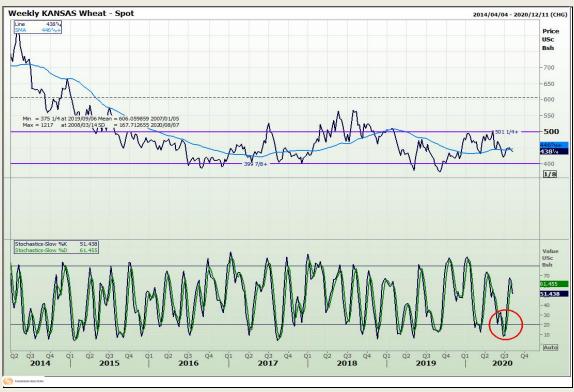

## **Technical Analysis**

Chicago Board of Trade and Kansas Board of Trade - Wheat

Market Report: 03 August 2020

3rd Floor, AFGRI Building 12 Byls Bridge Boulevard Highveld Extension 73