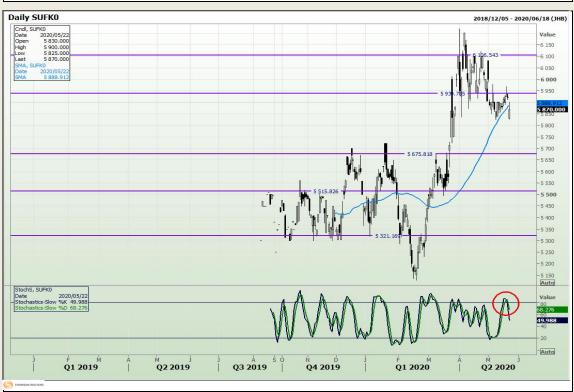

echnical Analysis**

South African Futures Exchange - Wheat





Market Report: 03 August 2020

3rd Floor, AFGRI Building 12 Byls Bridge Boulevard Highveld Extension 73

## **Technical Analysis**

Chicago Board of Trade and Kansas Board of Trade - Wheat







Market Report: 03 August 2020

3rd Floor, AFGRI Building 12 Byls Bridge Boulevard Highveld Extension 73

# **Technical Analysis**

**Chicago Board of Trade - Soybeans** 







Market Report: 03 August 2020

3rd Floor, AFGRI Building 12 Byls Bridge Boulevard Highveld Extension 73

# **Technical Analysis**

**South African Futures Exchange - Soybeans** 







Market Report: 03 August 2020

3rd Floor, AFGRI Building 12 Byls Bridge Boulevard Highveld Extension 73

# **Technical Analysis**

South African Futures Exchange - Sunflower