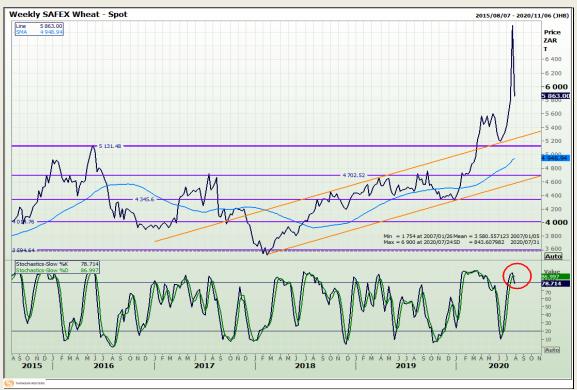

# **Technical Analysis**

South African Futures Exchange - Wheat

Market Report: 03 August 2020

3rd Floor, AFGRI Building 12 Byls Bridge Boulevard Highveld Extension 73