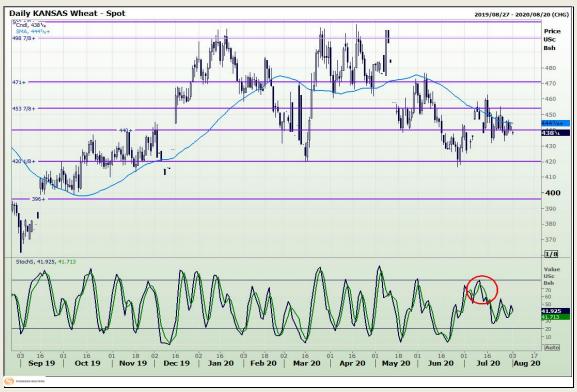

## **Technical Analysis**

Chicago Board of Trade and Kansas Board of Trade - Wheat

Market Report: 03 August 2020

3rd Floor, AFGRI Building 12 Byls Bridge Boulevard Highveld Extension 73