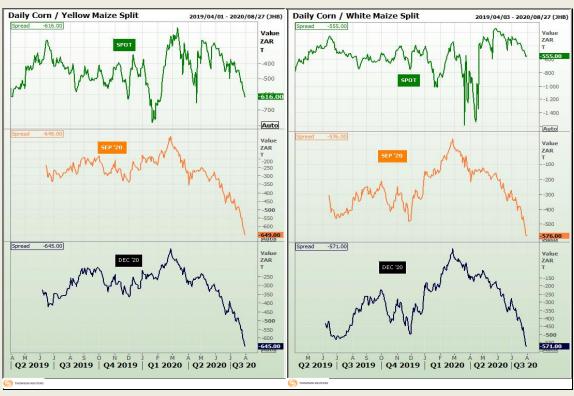

## **Technical Analysis**

Market Report: 03 August 2020

3rd Floor, AFGRI Building 12 Byls Bridge Boulevard Highveld Extension 73