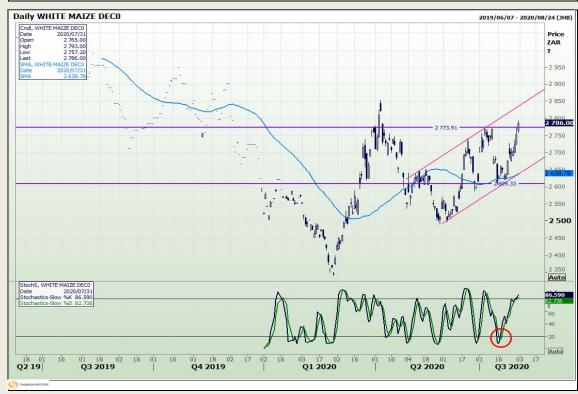

## **Technical Analysis**

South African Futures Exchange - Maize

Market Report: 03 August 2020

3rd Floor, AFGRI Building 12 Byls Bridge Boulevard Highveld Extension 73

# **Technical Analysis**

South African Futures Exchange - Maize

Market Report: 03 August 2020

3rd Floor, AFGRI Building 12 Byls Bridge Boulevard Highveld Extension 73