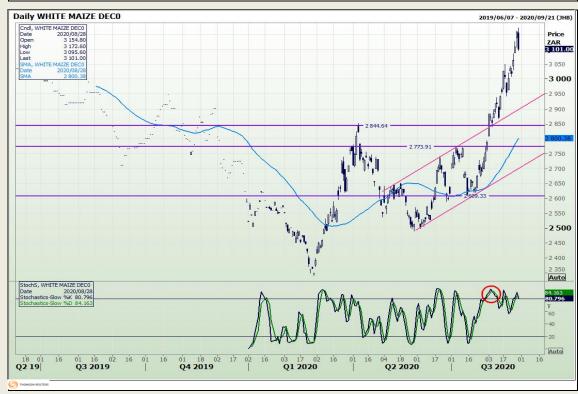

## **Technical Analysis**

South African Futures Exchange - Maize

Market Report: 31 August 2020

3rd Floor, AFGRI Building 12 Byls Bridge Boulevard Highveld Extension 73