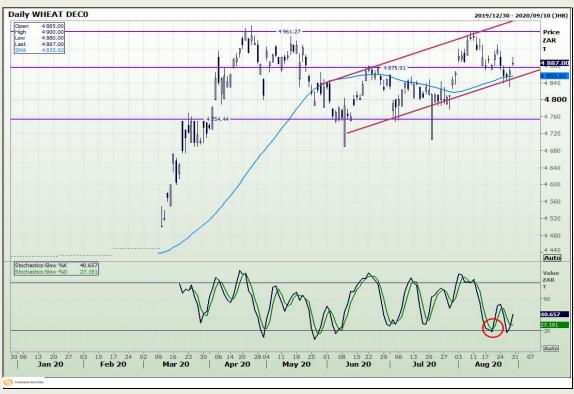

# **Technical Analysis**

South African Futures Exchange - Wheat

Market Report: 31 August 2020

3rd Floor, AFGRI Building 12 Byls Bridge Boulevard Highveld Extension 73