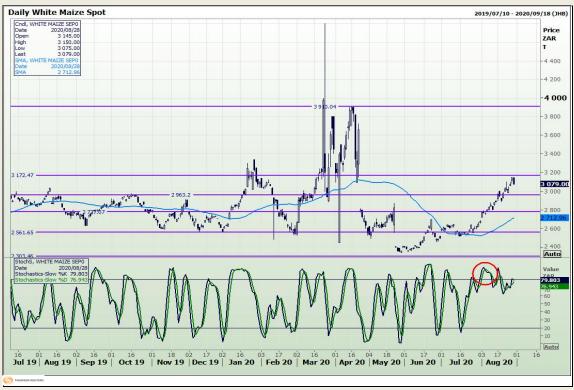

## **Technical Analysis**

South African Futures Exchange - Maize

Market Report: 31 August 2020

3rd Floor, AFGRI Building 12 Byls Bridge Boulevard Highveld Extension 73

## **Technical Analysis**

Market Report: 31 August 2020

3rd Floor, AFGRI Building 12 Byls Bridge Boulevard Highveld Extension 73