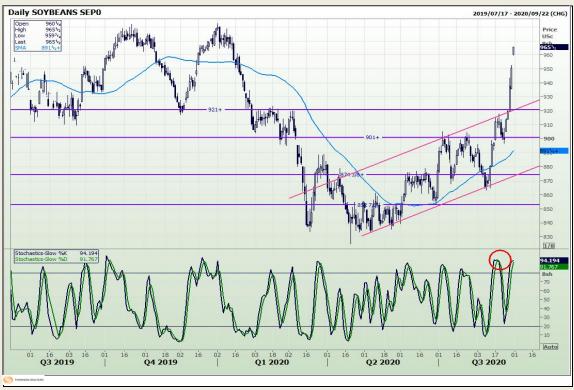

# **Technical Analysis**

**Chicago Board of Trade - Soybeans** 

Market Report: 31 August 2020

3rd Floor, AFGRI Building 12 Byls Bridge Boulevard Highveld Extension 73