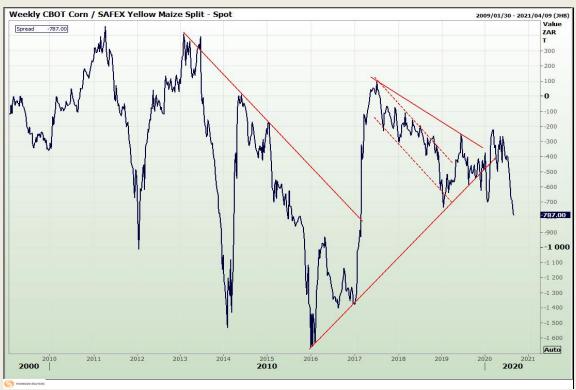

## **Technical Analysis**

South African Futures Exchange - Maize

Market Report: 31 August 2020

3rd Floor, AFGRI Building 12 Byls Bridge Boulevard Highveld Extension 73