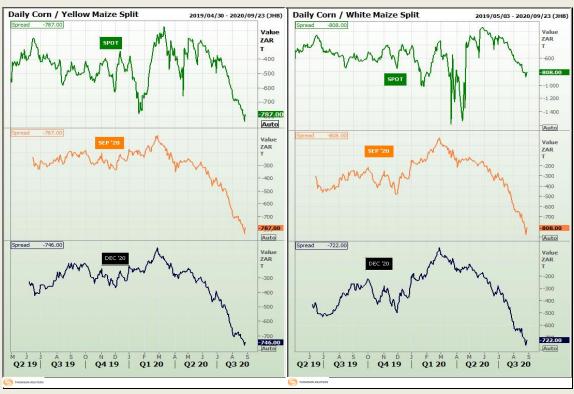

## **Technical Analysis**

South African Futures Exchange - Maize

Market Report: 31 August 2020

3rd Floor, AFGRI Building 12 Byls Bridge Boulevard Highveld Extension 73

## **Technical Analysis**

Market Report: 31 August 2020

3rd Floor, AFGRI Building 12 Byls Bridge Boulevard Highveld Extension 73