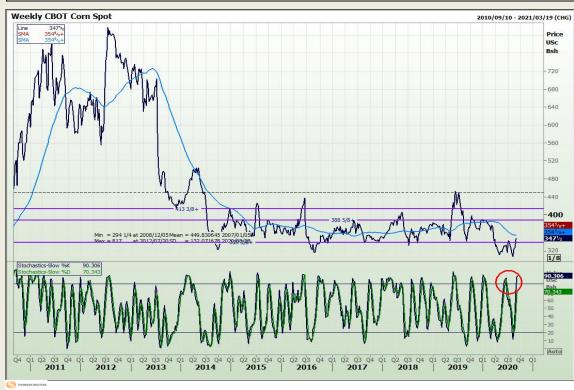

# Technical Report 31 August 2020

Market Report: 31 August 2020

3rd Floor, AFGRI Building 12 Byls Bridge Boulevard Highveld Extension 73

## **Technical Analysis**

Market Report : 31 August 2020

3rd Floor, AFGRI Building 12 Byls Bridge Boulevard Highveld Extension 73