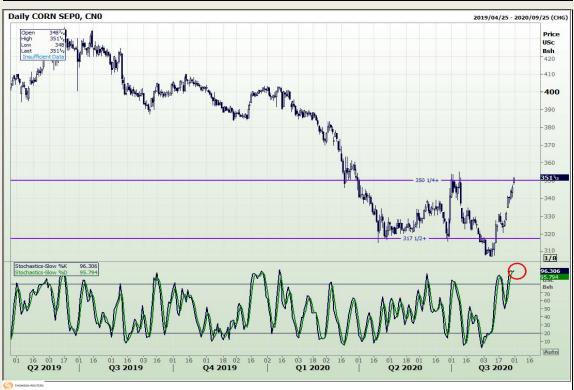

## **Technical Analysis**

Market Report: 31 August 2020

3rd Floor, AFGRI Building 12 Byls Bridge Boulevard Highveld Extension 73