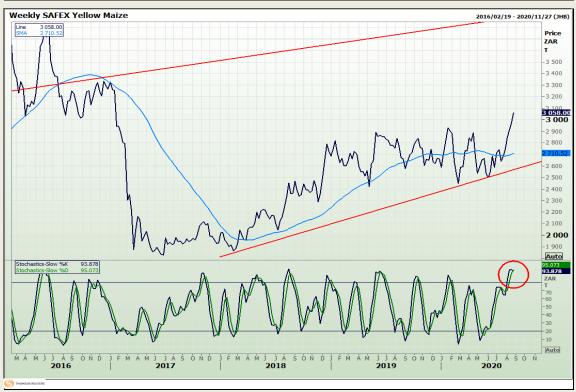

## **Technical Analysis**

South African Futures Exchange - Maize

Market Report: 31 August 2020

3rd Floor, AFGRI Building 12 Byls Bridge Boulevard Highveld Extension 73