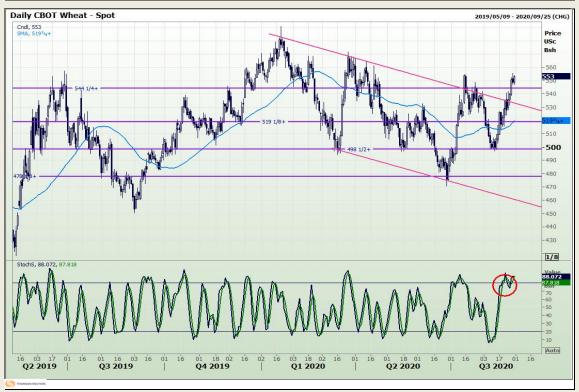

## **Technical Analysis**

Chicago Board of Trade and Kansas Board of Trade - Wheat

Market Report: 31 August 2020

3rd Floor, AFGRI Building 12 Byls Bridge Boulevard Highveld Extension 73