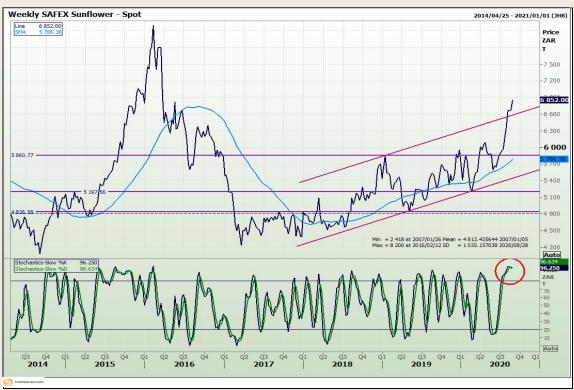

**Technical Analysis**

South African Futures Exchange - Wheat





Market Report: 31 August 2020

3rd Floor, AFGRI Building 12 Byls Bridge Boulevard Highveld Extension 73

## **Technical Analysis**

Chicago Board of Trade and Kansas Board of Trade - Wheat







Market Report: 31 August 2020

3rd Floor, AFGRI Building 12 Byls Bridge Boulevard Highveld Extension 73

# **Technical Analysis**

**Chicago Board of Trade - Soybeans** 





Market Report: 31 August 2020

3rd Floor, AFGRI Building 12 Byls Bridge Boulevard Highveld Extension 73

# **Technical Analysis**

**South African Futures Exchange - Soybeans** 







Market Report: 31 August 2020

3rd Floor, AFGRI Building 12 Byls Bridge Boulevard Highveld Extension 73

# **Technical Analysis**

South African Futures Exchange - Sunflower