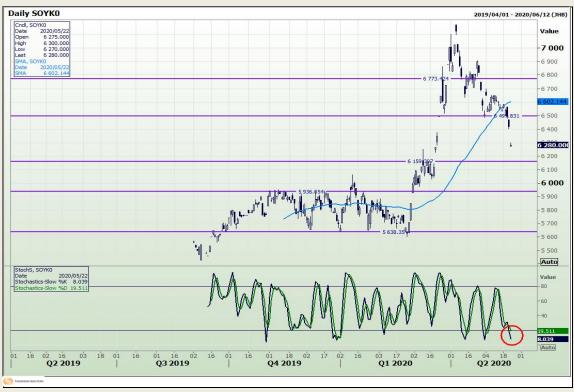

# **Technical Analysis**

**South African Futures Exchange - Soybeans** 

Market Report: 31 August 2020

3rd Floor, AFGRI Building 12 Byls Bridge Boulevard Highveld Extension 73