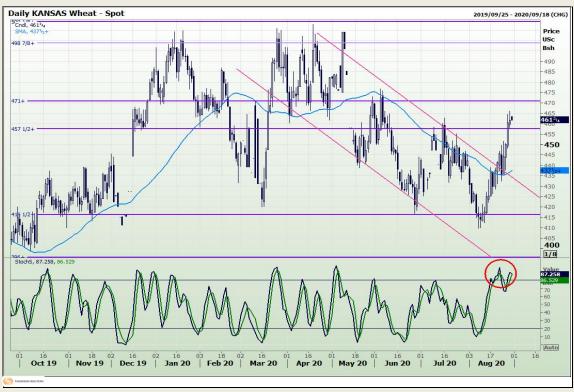

## **Technical Analysis**

Chicago Board of Trade and Kansas Board of Trade - Wheat

Market Report: 31 August 2020

3rd Floor, AFGRI Building 12 Byls Bridge Boulevard Highveld Extension 73