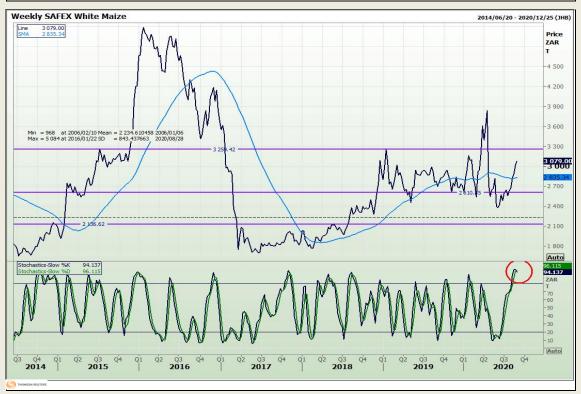

## **Technical Analysis**

South African Futures Exchange - Maize

Market Report: 31 August 2020

3rd Floor, AFGRI Building 12 Byls Bridge Boulevard Highveld Extension 73