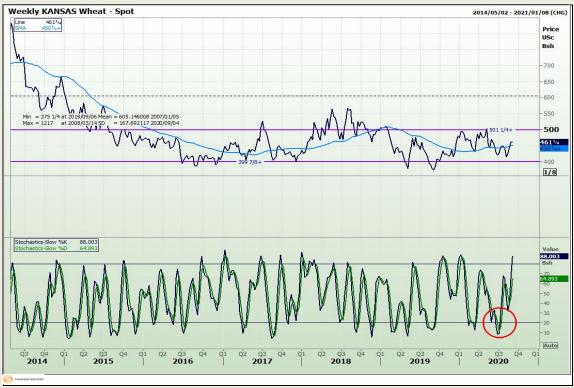

# **Technical Analysis**

South African Futures Exchange - Wheat

Market Report: 31 August 2020

3rd Floor, AFGRI Building 12 Byls Bridge Boulevard Highveld Extension 73