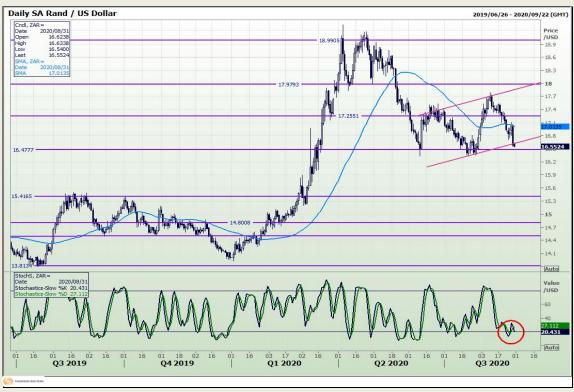

## **Technical Analysis**

Market Report: 31 August 2020

3rd Floor, AFGRI Building 12 Byls Bridge Boulevard Highveld Extension 73