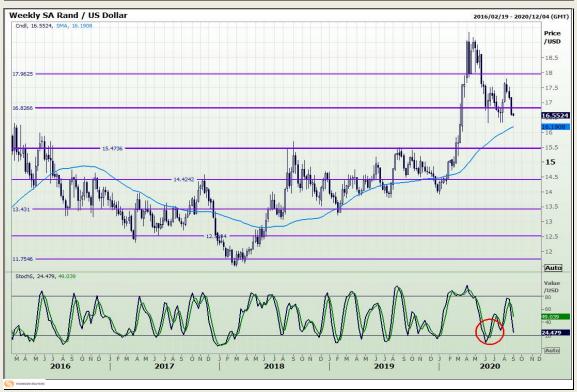

# Technical Report 31 August 2020

Market Report: 31 August 2020

3rd Floor, AFGRI Building 12 Byls Bridge Boulevard Highveld Extension 73

## **Technical Analysis**

Market Report : 31 August 2020

3rd Floor, AFGRI Building 12 Byls Bridge Boulevard Highveld Extension 73