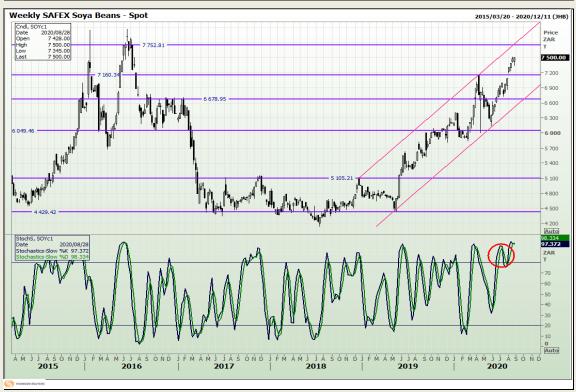

# **Technical Analysis**

**South African Futures Exchange - Soybeans** 

Market Report: 31 August 2020

3rd Floor, AFGRI Building 12 Byls Bridge Boulevard Highveld Extension 73