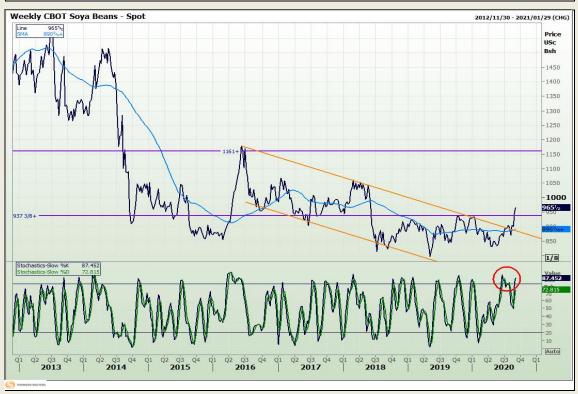

# **Technical Analysis**

**Chicago Board of Trade - Soybeans** 

Market Report: 31 August 2020

3rd Floor, AFGRI Building 12 Byls Bridge Boulevard Highveld Extension 73