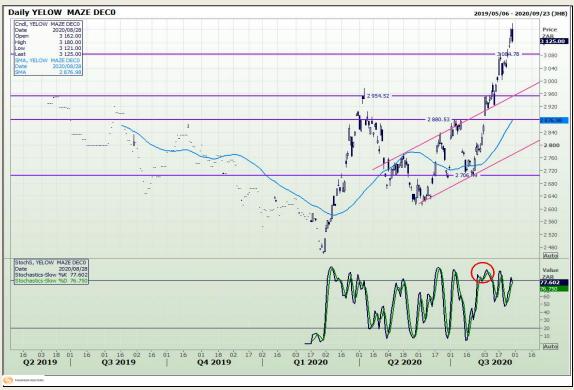

## **Technical Analysis**

South African Futures Exchange - Maize

Market Report: 31 August 2020

3rd Floor, AFGRI Building 12 Byls Bridge Boulevard Highveld Extension 73