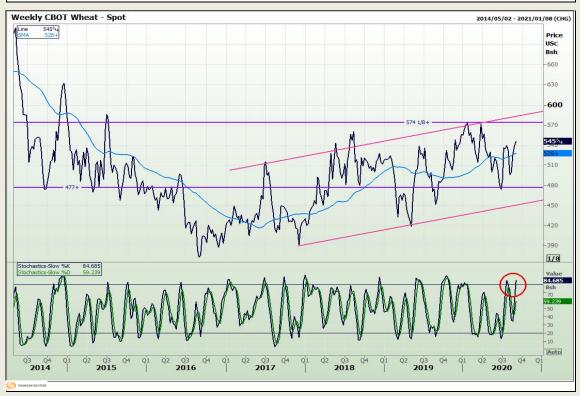

## **Technical Analysis**

Chicago Board of Trade and Kansas Board of Trade - Wheat

Market Report: 31 August 2020

3rd Floor, AFGRI Building 12 Byls Bridge Boulevard Highveld Extension 73