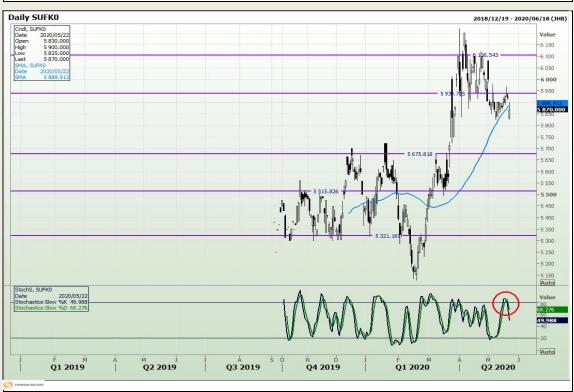

*Technical Analysis**

South African Futures Exchange - Wheat





Market Report: 31 August 2020

3rd Floor, AFGRI Building 12 Byls Bridge Boulevard Highveld Extension 73

## **Technical Analysis**

Chicago Board of Trade and Kansas Board of Trade - Wheat







Market Report: 31 August 2020

3rd Floor, AFGRI Building 12 Byls Bridge Boulevard Highveld Extension 73

# **Technical Analysis**

**Chicago Board of Trade - Soybeans** 





Market Report: 31 August 2020

3rd Floor, AFGRI Building 12 Byls Bridge Boulevard Highveld Extension 73

# **Technical Analysis**

**South African Futures Exchange - Soybeans** 







Market Report: 31 August 2020

3rd Floor, AFGRI Building 12 Byls Bridge Boulevard Highveld Extension 73

# **Technical Analysis**

South African Futures Exchange - Sunflower