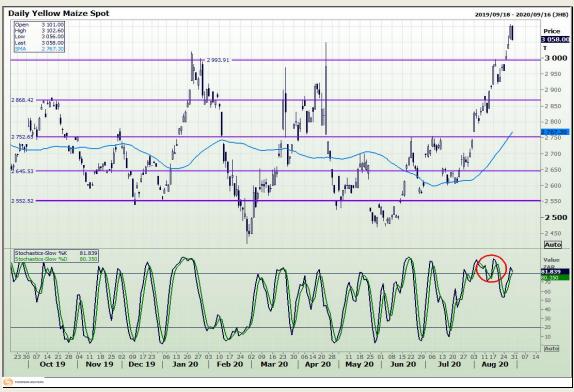

## **Technical Analysis**

South African Futures Exchange - Maize

Market Report: 31 August 2020

3rd Floor, AFGRI Building 12 Byls Bridge Boulevard Highveld Extension 73