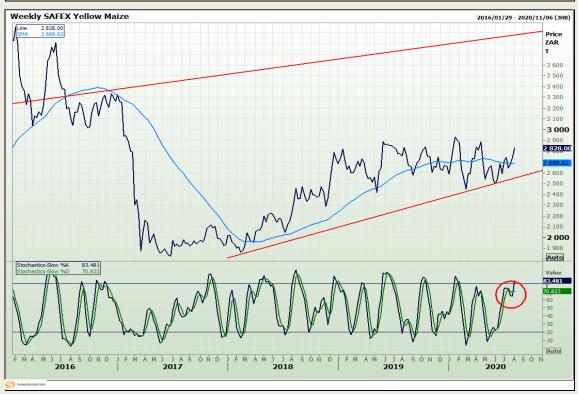

# **Technical Analysis**

South African Futures Exchange - Maize

Market Report: 04 August 2020

3rd Floor, AFGRI Building 12 Byls Bridge Boulevard Highveld Extension 73