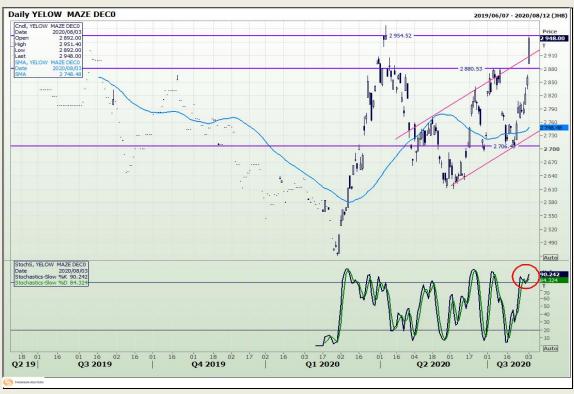

# **Technical Analysis**

South African Futures Exchange - Maize

Market Report: 04 August 2020

3rd Floor, AFGRI Building 12 Byls Bridge Boulevard Highveld Extension 73