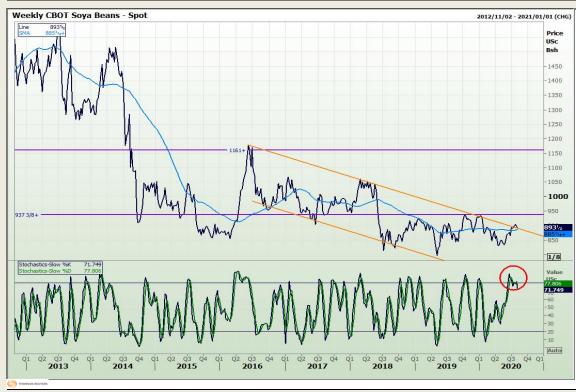

# **Technical Analysis**

**Chicago Board of Trade - Soybeans** 

Market Report: 04 August 2020

3rd Floor, AFGRI Building 12 Byls Bridge Boulevard Highveld Extension 73