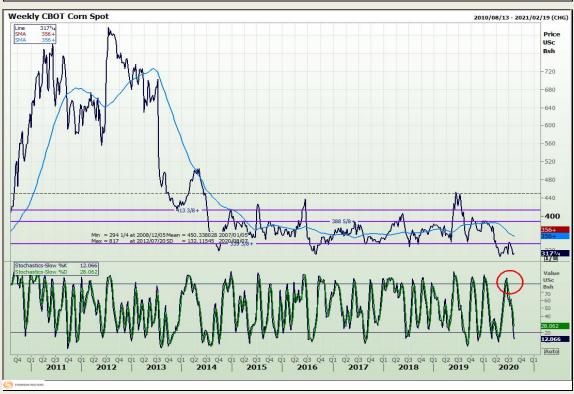

# **Technical Analysis**

Chicago Board of Trade - Corn

Market Report: 04 August 2020

3rd Floor, AFGRI Building 12 Byls Bridge Boulevard Highveld Extension 73