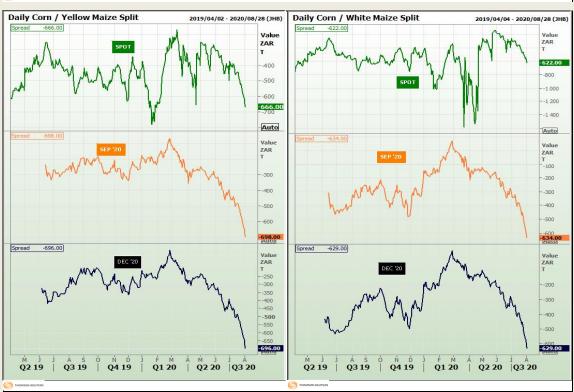

# **Technical Analysis**

South African Futures Exchange - Maize

Market Report: 04 August 2020

3rd Floor, AFGRI Building 12 Byls Bridge Boulevard Highveld Extension 73