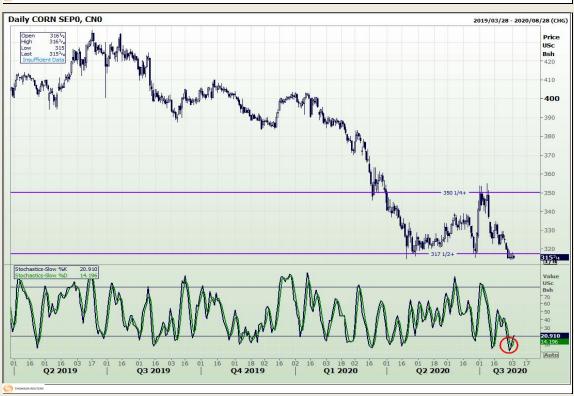

# **Technical Analysis**

Chicago Board of Trade - Corn

Market Report: 04 August 2020

3rd Floor, AFGRI Building 12 Byls Bridge Boulevard Highveld Extension 73