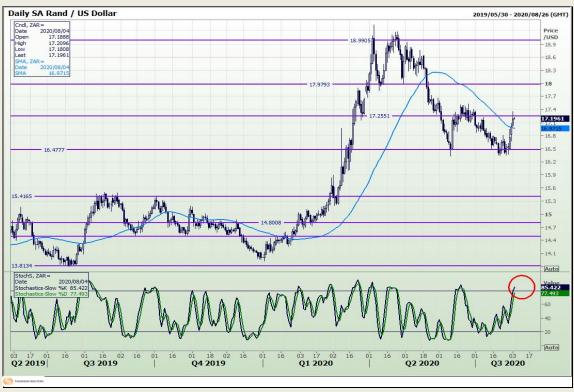

# **Technical Analysis**

Chicago Board of Trade - Corn

Market Report: 04 August 2020

3rd Floor, AFGRI Building 12 Byls Bridge Boulevard Highveld Extension 73