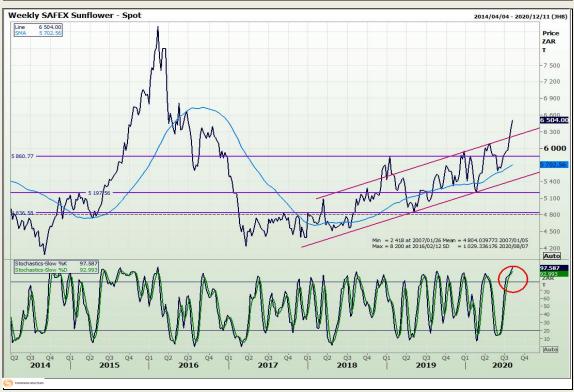

*Technical Analysis**

South African Futures Exchange - Wheat







Market Report: 04 August 2020

3rd Floor, AFGRI Building 12 Byls Bridge Boulevard Highveld Extension 73

## **Technical Analysis**

Chicago Board of Trade and Kansas Board of Trade - Wheat







Market Report: 04 August 2020

3rd Floor, AFGRI Building 12 Byls Bridge Boulevard Highveld Extension 73

# **Technical Analysis**

**Chicago Board of Trade - Soybeans** 





Market Report: 04 August 2020

3rd Floor, AFGRI Building 12 Byls Bridge Boulevard Highveld Extension 73

# **Technical Analysis**

**South African Futures Exchange - Soybeans** 







Market Report: 04 August 2020

3rd Floor, AFGRI Building 12 Byls Bridge Boulevard Highveld Extension 73

# **Technical Analysis**

South African Futures Exchange - Sunflower