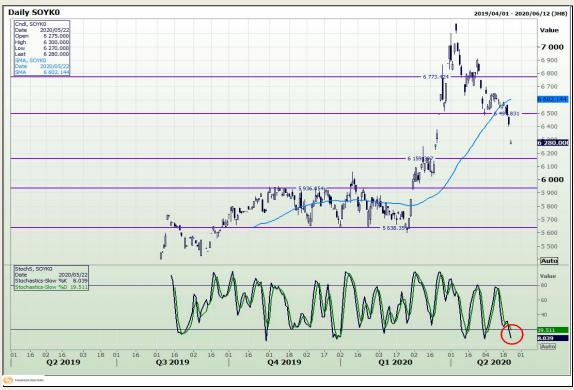

# **Technical Analysis**

**Chicago Board of Trade - Soybeans** 

Market Report: 04 August 2020

3rd Floor, AFGRI Building 12 Byls Bridge Boulevard Highveld Extension 73