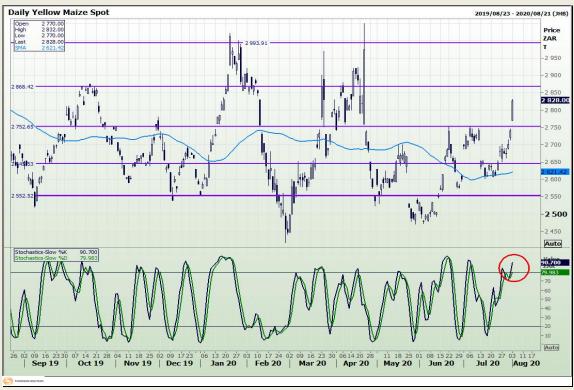

# **Technical Analysis**

South African Futures Exchange - Maize

Market Report: 04 August 2020

3rd Floor, AFGRI Building 12 Byls Bridge Boulevard Highveld Extension 73