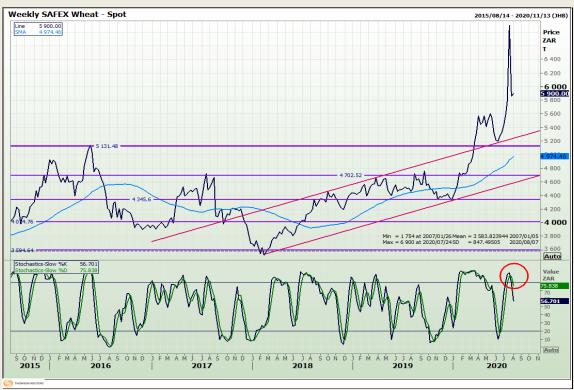

# **Technical Analysis**

South African Futures Exchange - Wheat

Market Report: 04 August 2020

3rd Floor, AFGRI Building 12 Byls Bridge Boulevard Highveld Extension 73