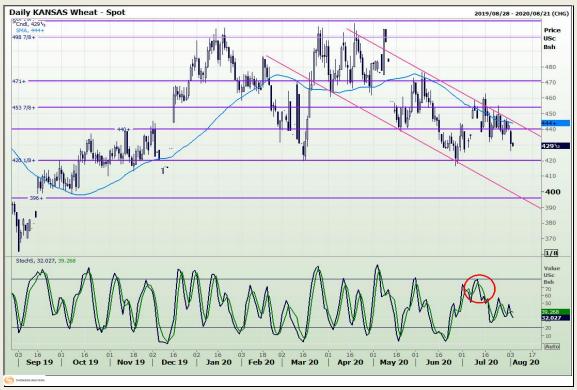

## **Technical Analysis**

Chicago Board of Trade and Kansas Board of Trade - Wheat

Market Report: 04 August 2020

3rd Floor, AFGRI Building 12 Byls Bridge Boulevard Highveld Extension 73