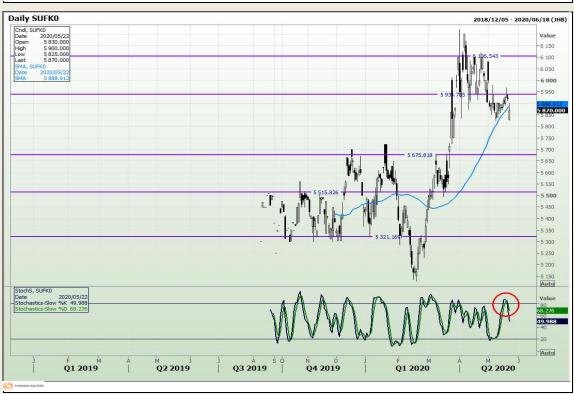

echnical Analysis**

South African Futures Exchange - Wheat







Market Report: 04 August 2020

3rd Floor, AFGRI Building 12 Byls Bridge Boulevard Highveld Extension 73

## **Technical Analysis**

Chicago Board of Trade and Kansas Board of Trade - Wheat







Market Report: 04 August 2020

3rd Floor, AFGRI Building 12 Byls Bridge Boulevard Highveld Extension 73

# **Technical Analysis**

**Chicago Board of Trade - Soybeans** 





Market Report: 04 August 2020

3rd Floor, AFGRI Building 12 Byls Bridge Boulevard Highveld Extension 73

# **Technical Analysis**

**South African Futures Exchange - Soybeans** 







Market Report: 04 August 2020

3rd Floor, AFGRI Building 12 Byls Bridge Boulevard Highveld Extension 73

# **Technical Analysis**

South African Futures Exchange - Sunflower