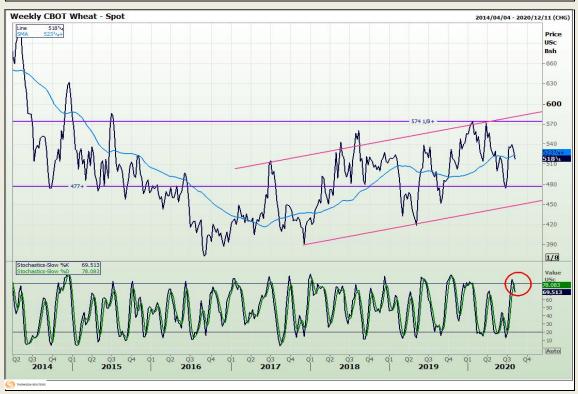

## **Technical Analysis**

Chicago Board of Trade and Kansas Board of Trade - Wheat

Market Report: 04 August 2020

3rd Floor, AFGRI Building 12 Byls Bridge Boulevard Highveld Extension 73