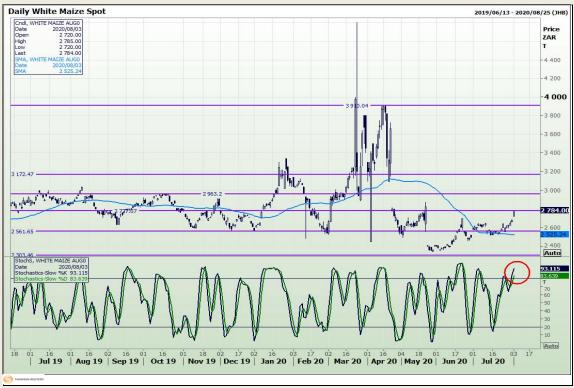

# **Technical Analysis**

South African Futures Exchange - Maize

Market Report: 04 August 2020

3rd Floor, AFGRI Building 12 Byls Bridge Boulevard Highveld Extension 73