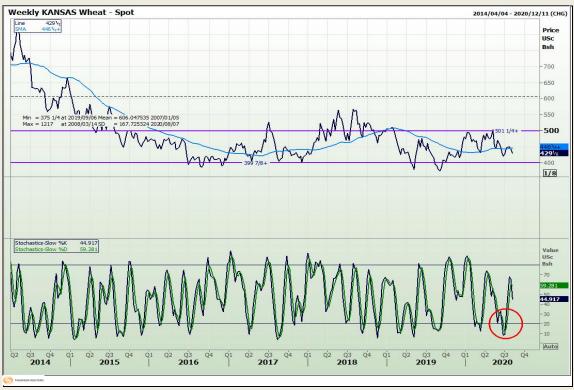

## **Technical Analysis**

Chicago Board of Trade and Kansas Board of Trade - Wheat

Market Report: 04 August 2020

3rd Floor, AFGRI Building 12 Byls Bridge Boulevard Highveld Extension 73