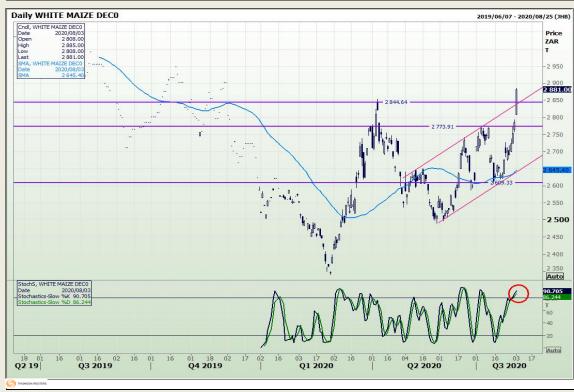

# **Technical Analysis**

South African Futures Exchange - Maize

Market Report: 04 August 2020

3rd Floor, AFGRI Building 12 Byls Bridge Boulevard Highveld Extension 73