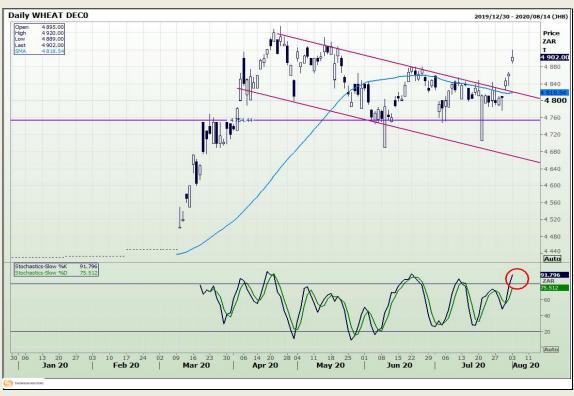

# **Technical Analysis**

South African Futures Exchange - Wheat

Market Report: 04 August 2020

3rd Floor, AFGRI Building 12 Byls Bridge Boulevard Highveld Extension 73