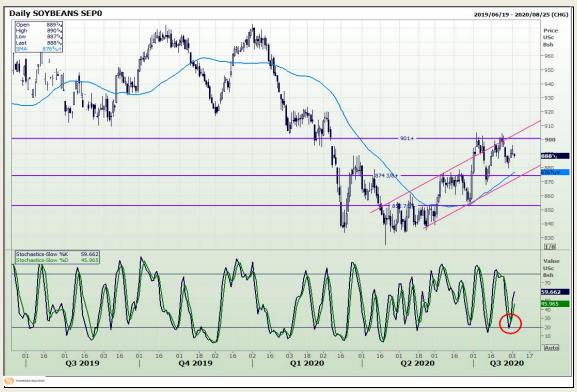

# **Technical Analysis**

**Chicago Board of Trade - Soybeans** 

Market Report: 04 August 2020

3rd Floor, AFGRI Building 12 Byls Bridge Boulevard Highveld Extension 73