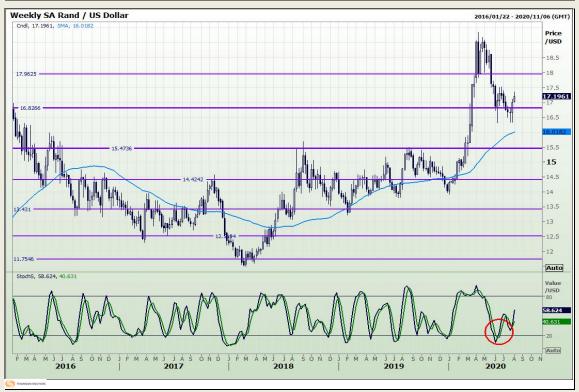

# **Technical Analysis**

Market Report: 04 August 2020

3rd Floor, AFGRI Building 12 Byls Bridge Boulevard Highveld Extension 73