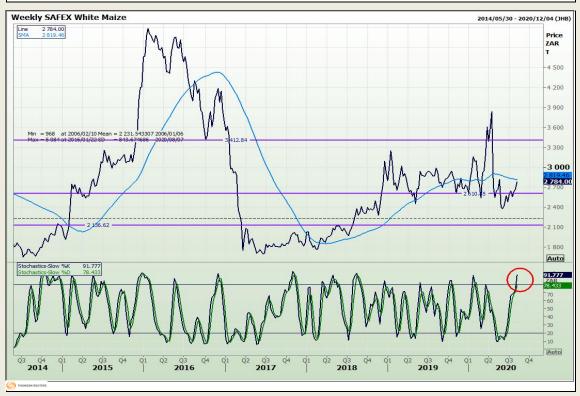

# **Technical Analysis**

South African Futures Exchange - Maize

Market Report: 04 August 2020

3rd Floor, AFGRI Building 12 Byls Bridge Boulevard Highveld Extension 73