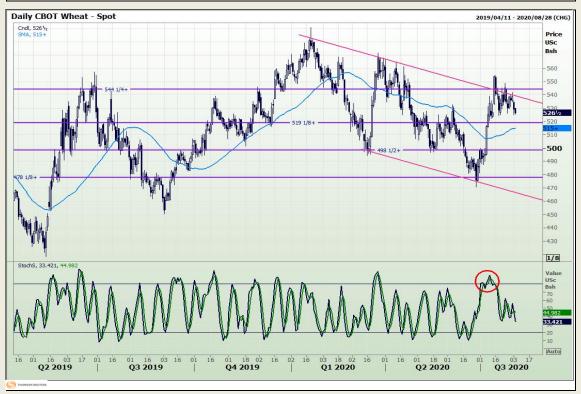

## **Technical Analysis**

Chicago Board of Trade and Kansas Board of Trade - Wheat

Market Report: 04 August 2020

3rd Floor, AFGRI Building 12 Byls Bridge Boulevard Highveld Extension 73