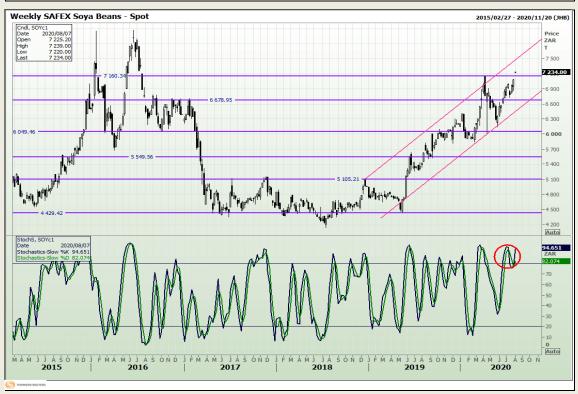

# **Technical Analysis**

**South African Futures Exchange - Soybeans** 

Market Report: 04 August 2020

3rd Floor, AFGRI Building 12 Byls Bridge Boulevard Highveld Extension 73