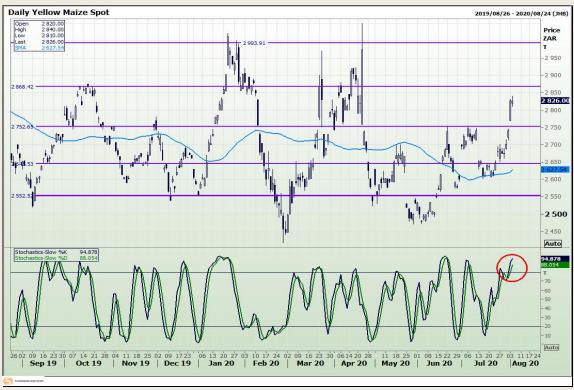

# **Technical Analysis**

South African Futures Exchange - Maize

Market Report: 05 August 2020

3rd Floor, AFGRI Building 12 Byls Bridge Boulevard Highveld Extension 73

## **Technical Analysis**

South African Futures Exchange - Maize

Market Report: 05 August 2020

3rd Floor, AFGRI Building 12 Byls Bridge Boulevard Highveld Extension 73