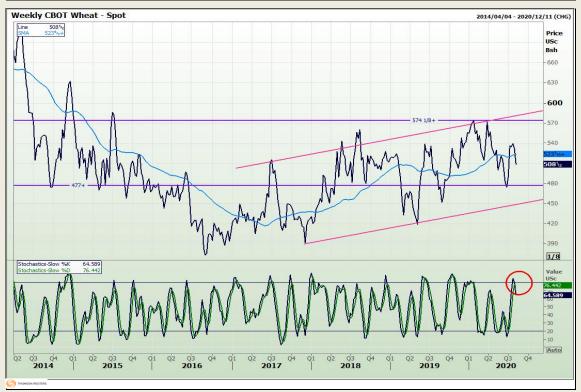

## **Technical Analysis**

Chicago Board of Trade and Kansas Board of Trade - Wheat

Market Report: 05 August 2020

3rd Floor, AFGRI Building 12 Byls Bridge Boulevard Highveld Extension 73