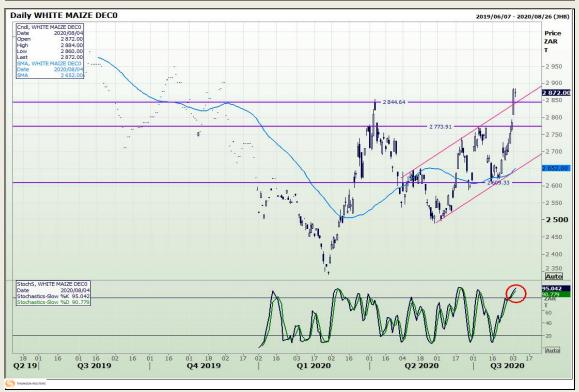

# **Technical Analysis**

South African Futures Exchange - Maize

Market Report: 05 August 2020

3rd Floor, AFGRI Building 12 Byls Bridge Boulevard Highveld Extension 73

## **Technical Analysis**

South African Futures Exchange - Maize

Market Report: 05 August 2020

3rd Floor, AFGRI Building 12 Byls Bridge Boulevard Highveld Extension 73