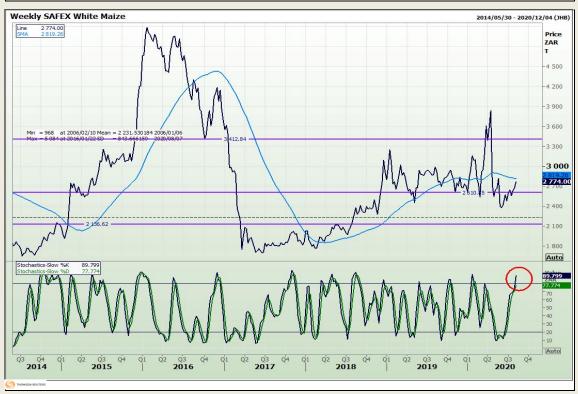

# **Technical Analysis**

South African Futures Exchange - Maize

Market Report: 05 August 2020

3rd Floor, AFGRI Building 12 Byls Bridge Boulevard Highveld Extension 73