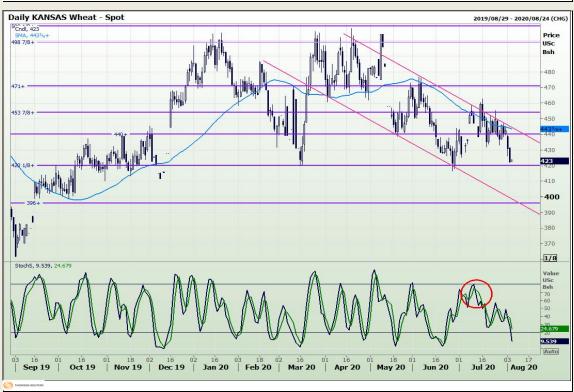

## **Technical Analysis**

Chicago Board of Trade and Kansas Board of Trade - Wheat

Market Report: 05 August 2020

3rd Floor, AFGRI Building 12 Byls Bridge Boulevard Highveld Extension 73