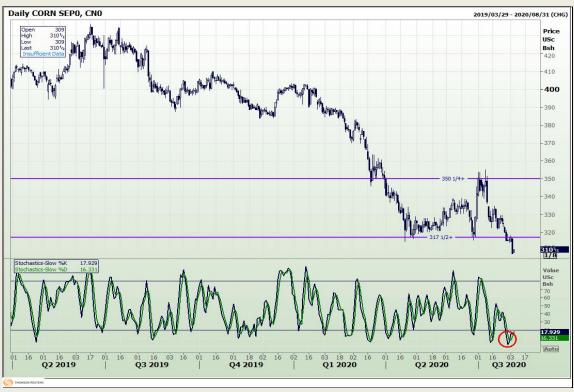

## **Technical Analysis**

Market Report: 05 August 2020

3rd Floor, AFGRI Building 12 Byls Bridge Boulevard Highveld Extension 73