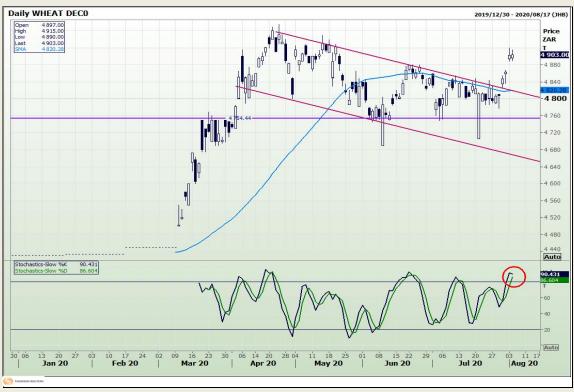

# **Technical Analysis**

South African Futures Exchange - Wheat

Market Report: 05 August 2020

3rd Floor, AFGRI Building 12 Byls Bridge Boulevard Highveld Extension 73