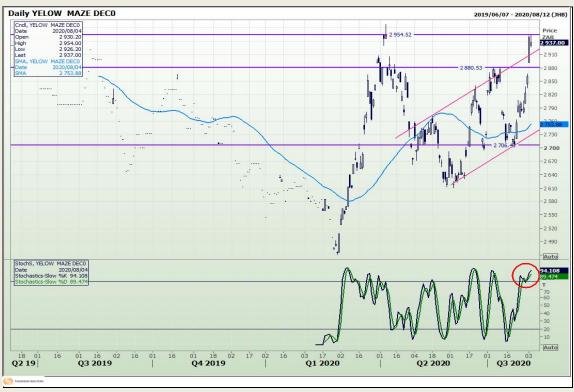

# **Technical Analysis**

South African Futures Exchange - Maize

Market Report: 05 August 2020

3rd Floor, AFGRI Building 12 Byls Bridge Boulevard Highveld Extension 73

## **Technical Analysis**

South African Futures Exchange - Maize

Market Report: 05 August 2020

3rd Floor, AFGRI Building 12 Byls Bridge Boulevard Highveld Extension 73