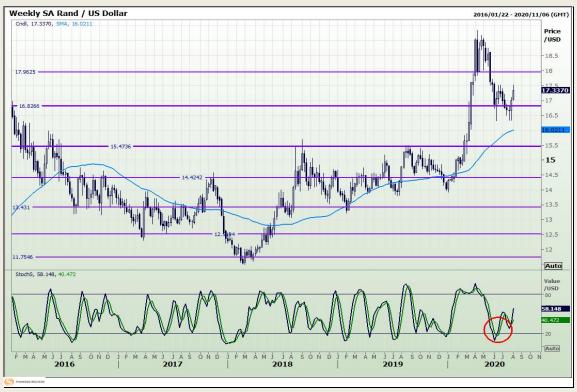

## **Technical Analysis**

Market Report: 05 August 2020

3rd Floor, AFGRI Building 12 Byls Bridge Boulevard Highveld Extension 73