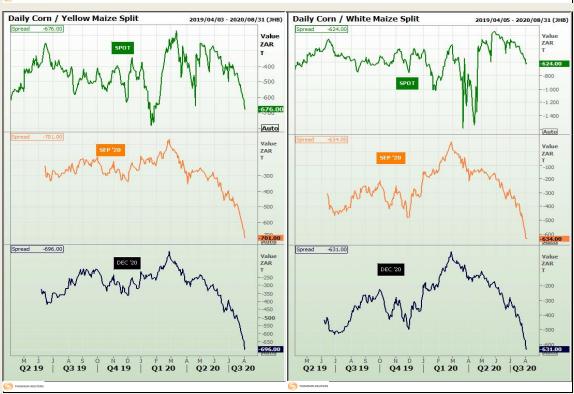

## **Technical Analysis**

South African Futures Exchange - Maize

Market Report: 05 August 2020

3rd Floor, AFGRI Building 12 Byls Bridge Boulevard Highveld Extension 73

# **Technical Analysis**

South African Futures Exchange - Maize

Market Report: 05 August 2020

3rd Floor, AFGRI Building 12 Byls Bridge Boulevard Highveld Extension 73

## **Technical Analysis**

Market Report: 05 August 2020

3rd Floor, AFGRI Building 12 Byls Bridge Boulevard Highveld Extension 73