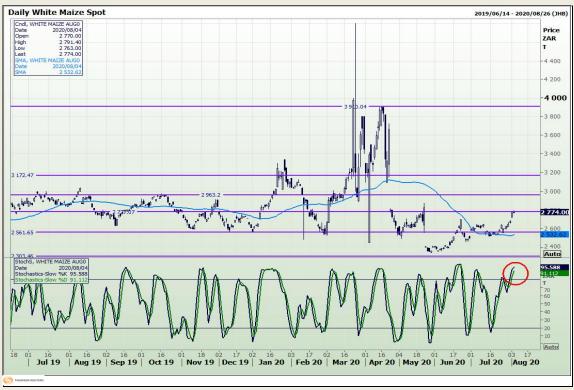

## **Technical Analysis**

South African Futures Exchange - Maize

Market Report: 05 August 2020

3rd Floor, AFGRI Building 12 Byls Bridge Boulevard Highveld Extension 73