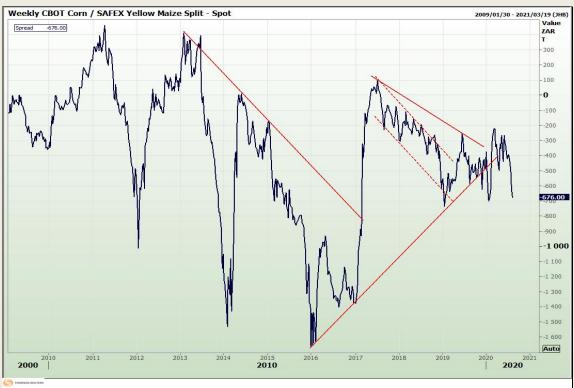

# **Technical Analysis**

South African Futures Exchange - Maize

Market Report: 05 August 2020

3rd Floor, AFGRI Building 12 Byls Bridge Boulevard Highveld Extension 73

## **Technical Analysis**

South African Futures Exchange - Maize

Market Report: 05 August 2020

3rd Floor, AFGRI Building 12 Byls Bridge Boulevard Highveld Extension 73