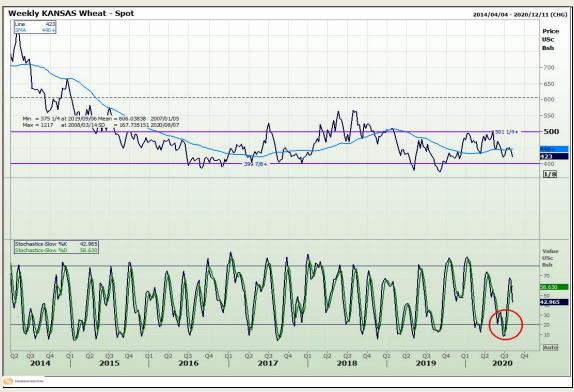

# **Technical Analysis**

South African Futures Exchange - Wheat

Market Report: 05 August 2020

3rd Floor, AFGRI Building 12 Byls Bridge Boulevard Highveld Extension 73