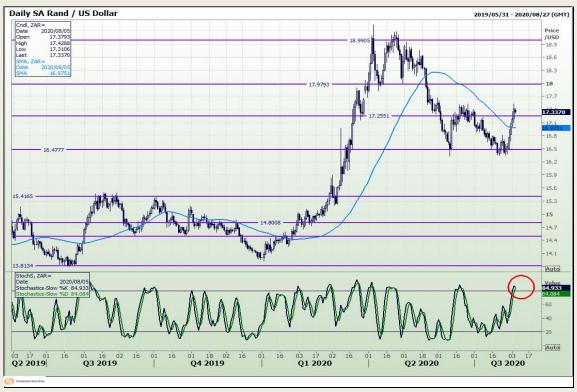

## **Technical Analysis**

Market Report: 05 August 2020

3rd Floor, AFGRI Building 12 Byls Bridge Boulevard Highveld Extension 73