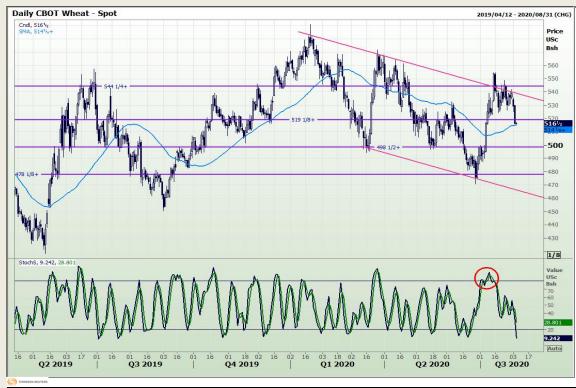

## **Technical Analysis**

Chicago Board of Trade and Kansas Board of Trade - Wheat

Market Report: 05 August 2020

3rd Floor, AFGRI Building 12 Byls Bridge Boulevard Highveld Extension 73