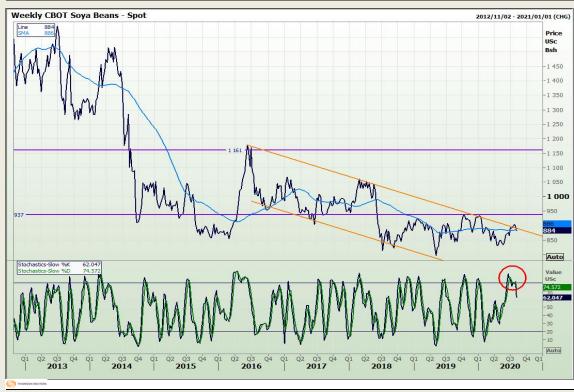

## **Technical Analysis**

**Chicago Board of Trade - Soybeans** 

Market Report: 05 August 2020

3rd Floor, AFGRI Building 12 Byls Bridge Boulevard Highveld Extension 73