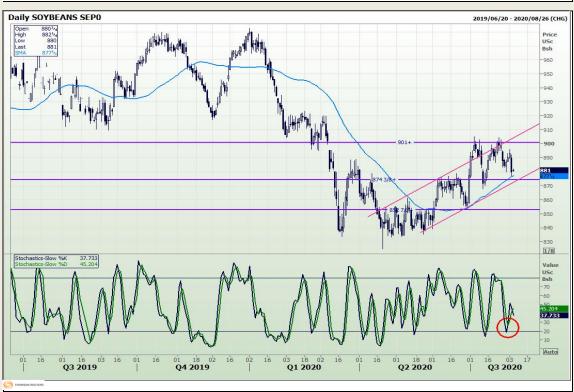

## **Technical Analysis**

**Chicago Board of Trade - Soybeans** 

Market Report: 05 August 2020

3rd Floor, AFGRI Building 12 Byls Bridge Boulevard Highveld Extension 73