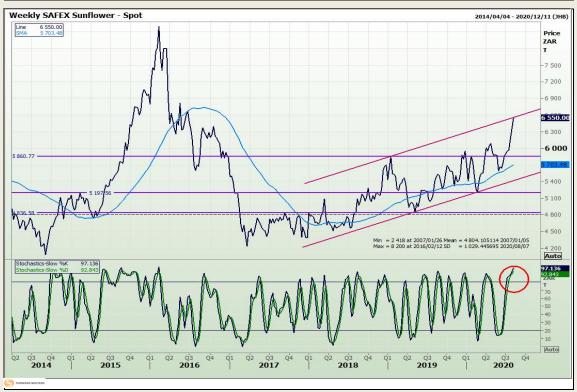

echnical Analysis**

South African Futures Exchange - Wheat







Market Report: 05 August 2020

3rd Floor, AFGRI Building 12 Byls Bridge Boulevard Highveld Extension 73

## **Technical Analysis**

Chicago Board of Trade and Kansas Board of Trade - Wheat







Market Report: 05 August 2020

3rd Floor, AFGRI Building 12 Byls Bridge Boulevard Highveld Extension 73

## **Technical Analysis**

**Chicago Board of Trade - Soybeans** 





Market Report: 05 August 2020

3rd Floor, AFGRI Building 12 Byls Bridge Boulevard Highveld Extension 73

# **Technical Analysis**

**South African Futures Exchange - Soybeans** 







Market Report: 05 August 2020

3rd Floor, AFGRI Building 12 Byls Bridge Boulevard Highveld Extension 73

## **Technical Analysis**

South African Futures Exchange - Sunflower