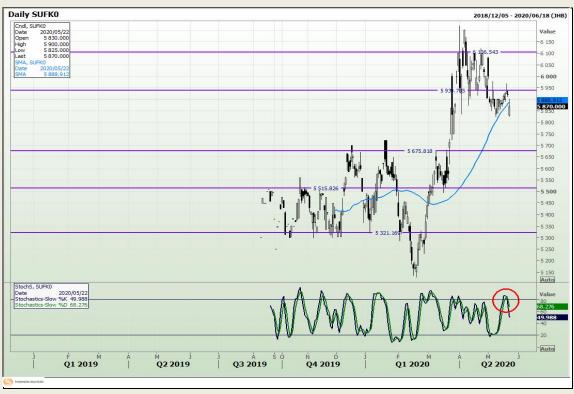

hnical Analysis**

South African Futures Exchange - Wheat







Market Report: 05 August 2020

3rd Floor, AFGRI Building 12 Byls Bridge Boulevard Highveld Extension 73

## **Technical Analysis**

Chicago Board of Trade and Kansas Board of Trade - Wheat







Market Report: 05 August 2020

3rd Floor, AFGRI Building 12 Byls Bridge Boulevard Highveld Extension 73

## **Technical Analysis**

**Chicago Board of Trade - Soybeans** 





Market Report: 05 August 2020

3rd Floor, AFGRI Building 12 Byls Bridge Boulevard Highveld Extension 73

# **Technical Analysis**

**South African Futures Exchange - Soybeans** 







Market Report: 05 August 2020

3rd Floor, AFGRI Building 12 Byls Bridge Boulevard Highveld Extension 73

## **Technical Analysis**

South African Futures Exchange - Sunflower