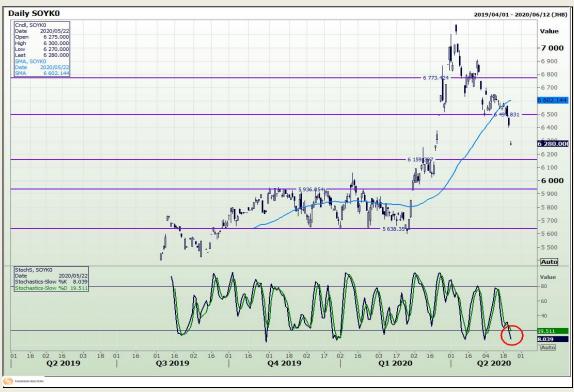

## **Technical Analysis**

**Chicago Board of Trade - Soybeans** 

Market Report: 05 August 2020

3rd Floor, AFGRI Building 12 Byls Bridge Boulevard Highveld Extension 73