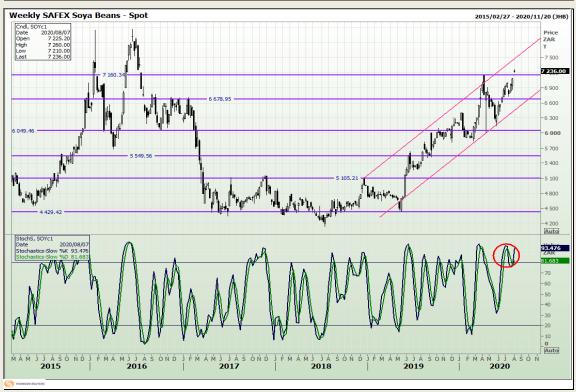

# **Technical Analysis**

**South African Futures Exchange - Soybeans** 

Market Report: 05 August 2020

3rd Floor, AFGRI Building 12 Byls Bridge Boulevard Highveld Extension 73