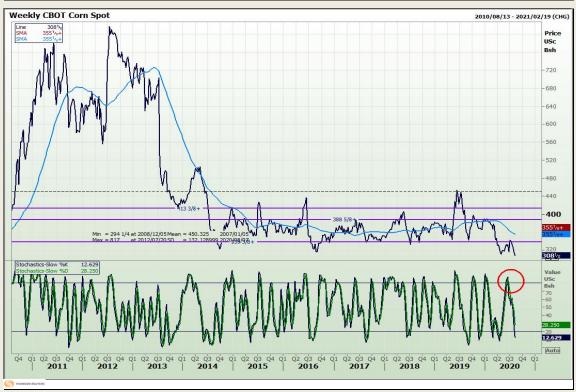

## **Technical Analysis**

Market Report: 05 August 2020

3rd Floor, AFGRI Building 12 Byls Bridge Boulevard Highveld Extension 73