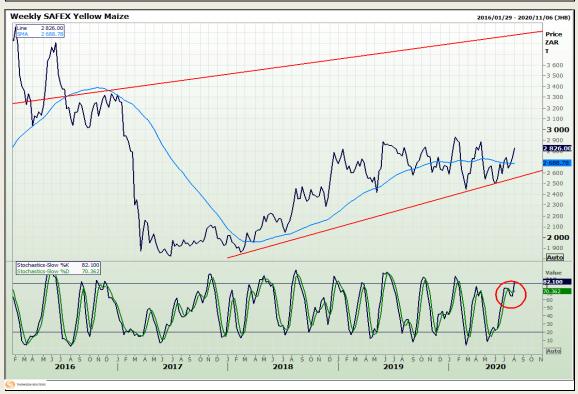

# **Technical Analysis**

South African Futures Exchange - Maize

Market Report: 05 August 2020

3rd Floor, AFGRI Building 12 Byls Bridge Boulevard Highveld Extension 73

## **Technical Analysis**

South African Futures Exchange - Maize

Market Report: 05 August 2020

3rd Floor, AFGRI Building 12 Byls Bridge Boulevard Highveld Extension 73