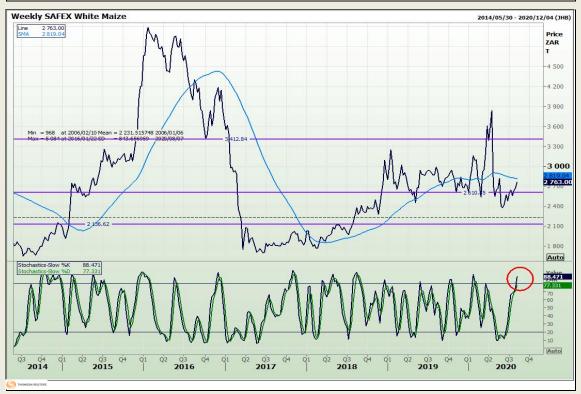

# **Technical Analysis**

South African Futures Exchange - Maize

Market Report: 06 August 2020

3rd Floor, AFGRI Building 12 Byls Bridge Boulevard Highveld Extension 73

## **Technical Analysis**

South African Futures Exchange - Maize

Market Report: 06 August 2020

3rd Floor, AFGRI Building 12 Byls Bridge Boulevard Highveld Extension 73