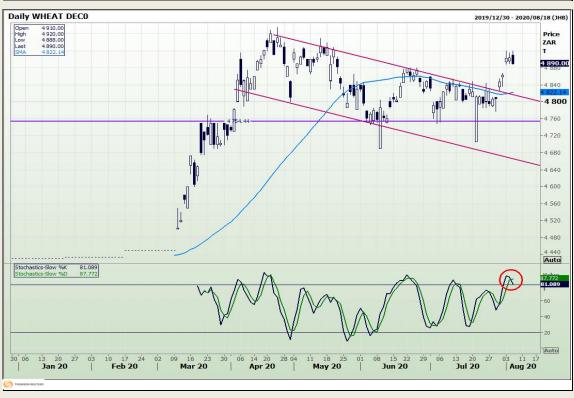

## **Technical Analysis**

Chicago Board of Trade and Kansas Board of Trade - Wheat

Market Report: 06 August 2020

3rd Floor, AFGRI Building 12 Byls Bridge Boulevard Highveld Extension 73