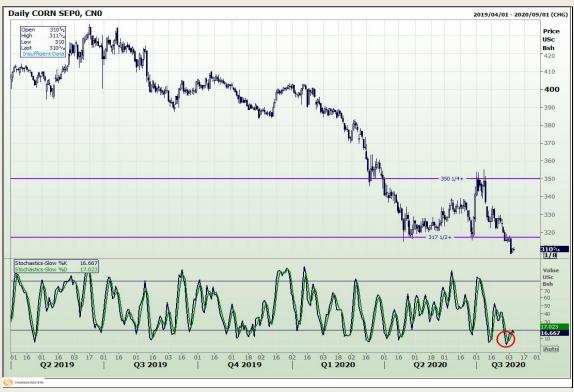

## **Technical Analysis**

Market Report: 06 August 2020

3rd Floor, AFGRI Building 12 Byls Bridge Boulevard Highveld Extension 73