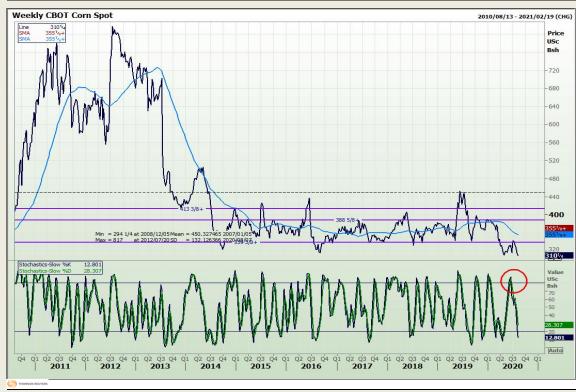

# **Technical Report** 06 August 2020

Market Report : 06 August 2020

3rd Floor, AFGRI Building 12 Byls Bridge Boulevard Highveld Extension 73

## **Technical Analysis**

Market Report: 06 August 2020

3rd Floor, AFGRI Building 12 Byls Bridge Boulevard Highveld Extension 73