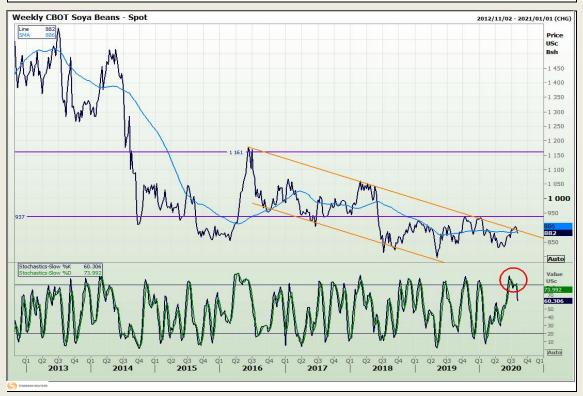

## **Technical Analysis**

**Chicago Board of Trade - Soybeans** 

Market Report: 06 August 2020

3rd Floor, AFGRI Building 12 Byls Bridge Boulevard Highveld Extension 73