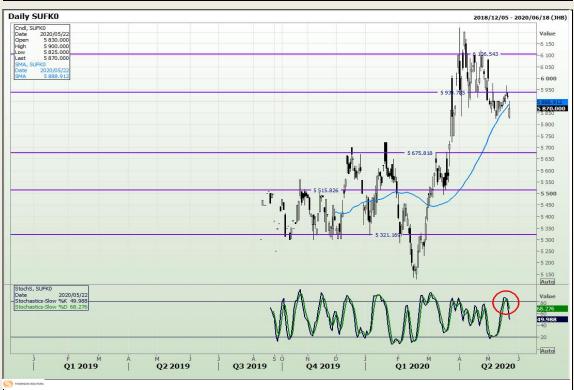

Boulevard Highveld Extension 73

# **Technical Analysis**







Market Report: 06 August 2020

3rd Floor, AFGRI Building 12 Byls Bridge Boulevard Highveld Extension 73

## **Technical Analysis**

Chicago Board of Trade and Kansas Board of Trade - Wheat







Market Report: 06 August 2020

3rd Floor, AFGRI Building 12 Byls Bridge Boulevard Highveld Extension 73

## **Technical Analysis**

**Chicago Board of Trade - Soybeans** 





Market Report: 06 August 2020

3rd Floor, AFGRI Building 12 Byls Bridge Boulevard Highveld Extension 73

# **Technical Analysis**

**South African Futures Exchange - Soybeans** 







Market Report : 06 August 2020

3rd Floor, AFGRI Building 12 Byls Bridge Boulevard Highveld Extension 73

# **Technical Analysis**

South African Futures Exchange - Sunflower