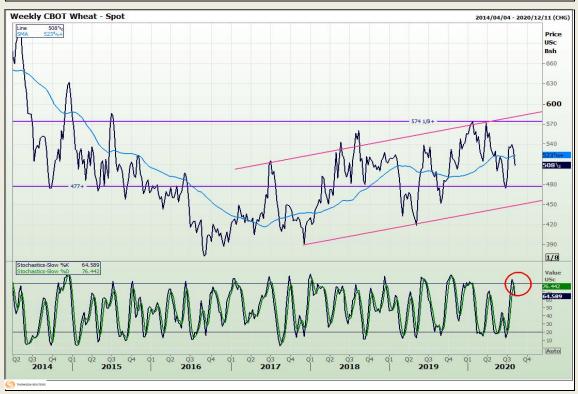

## **Technical Analysis**

Chicago Board of Trade and Kansas Board of Trade - Wheat

Market Report: 06 August 2020

3rd Floor, AFGRI Building 12 Byls Bridge Boulevard Highveld Extension 73