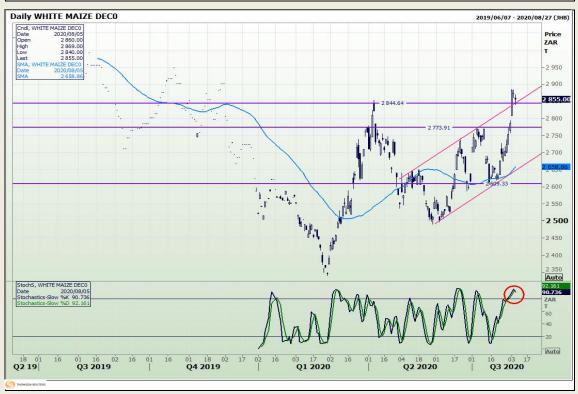

# **Technical Analysis**

South African Futures Exchange - Maize

Market Report: 06 August 2020

3rd Floor, AFGRI Building 12 Byls Bridge Boulevard Highveld Extension 73

## **Technical Analysis**

South African Futures Exchange - Maize

Market Report: 06 August 2020

3rd Floor, AFGRI Building 12 Byls Bridge Boulevard Highveld Extension 73