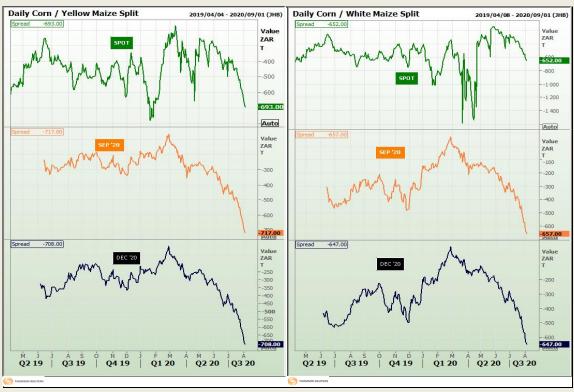

# **Technical Analysis**

South African Futures Exchange - Maize

Market Report: 06 August 2020

3rd Floor, AFGRI Building 12 Byls Bridge Boulevard Highveld Extension 73

## **Technical Analysis**

South African Futures Exchange - Maize

Market Report: 06 August 2020

3rd Floor, AFGRI Building 12 Byls Bridge Boulevard Highveld Extension 73