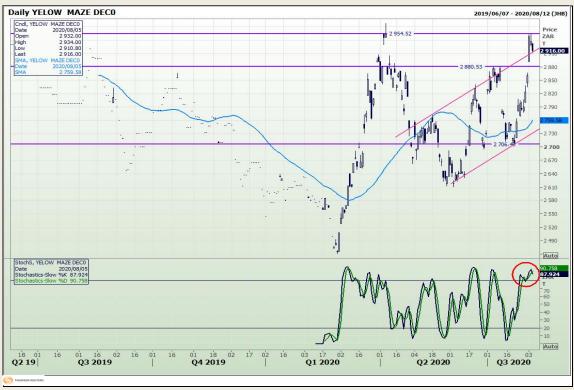

# **Technical Analysis**

South African Futures Exchange - Maize

Market Report: 06 August 2020

3rd Floor, AFGRI Building 12 Byls Bridge Boulevard Highveld Extension 73

## **Technical Analysis**

South African Futures Exchange - Maize

Market Report: 06 August 2020

3rd Floor, AFGRI Building 12 Byls Bridge Boulevard Highveld Extension 73