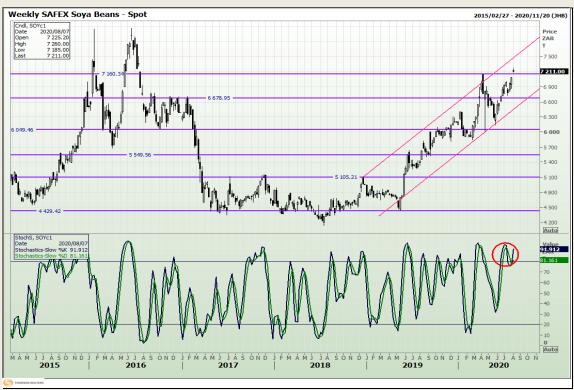

# **Technical Analysis**

**South African Futures Exchange - Soybeans** 

Market Report : 06 August 2020

3rd Floor, AFGRI Building 12 Byls Bridge Boulevard Highveld Extension 73