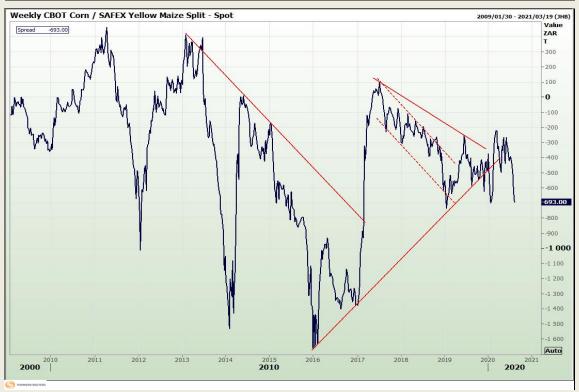

# **Technical Analysis**

South African Futures Exchange - Maize

Market Report: 06 August 2020

3rd Floor, AFGRI Building 12 Byls Bridge Boulevard Highveld Extension 73

## **Technical Analysis**

South African Futures Exchange - Maize

Market Report: 06 August 2020

3rd Floor, AFGRI Building 12 Byls Bridge Boulevard Highveld Extension 73