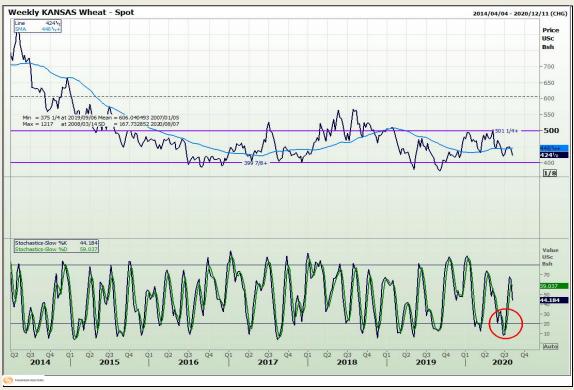

## **Technical Analysis**

Chicago Board of Trade and Kansas Board of Trade - Wheat

Market Report: 06 August 2020

3rd Floor, AFGRI Building 12 Byls Bridge Boulevard Highveld Extension 73