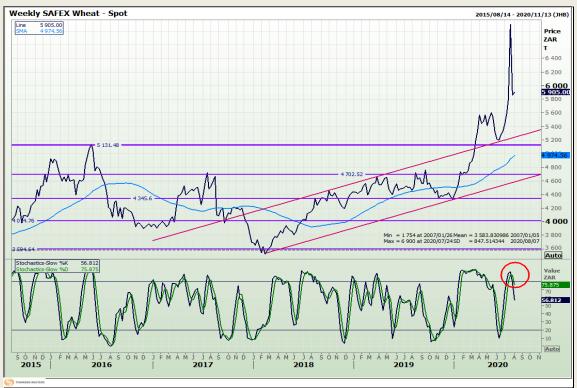

## **Technical Analysis**

Chicago Board of Trade and Kansas Board of Trade - Wheat

Market Report: 06 August 2020

3rd Floor, AFGRI Building 12 Byls Bridge Boulevard Highveld Extension 73