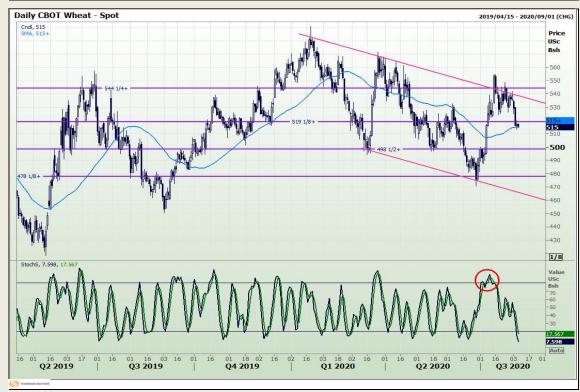

## **Technical Analysis**

Chicago Board of Trade and Kansas Board of Trade - Wheat

Market Report: 06 August 2020

3rd Floor, AFGRI Building 12 Byls Bridge Boulevard Highveld Extension 73