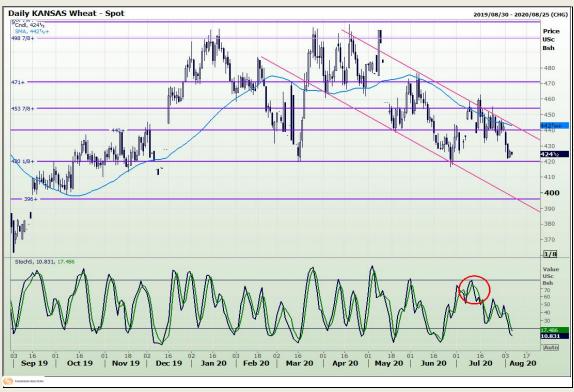

## **Technical Analysis**

Chicago Board of Trade and Kansas Board of Trade - Wheat

Market Report: 06 August 2020

3rd Floor, AFGRI Building 12 Byls Bridge Boulevard Highveld Extension 73