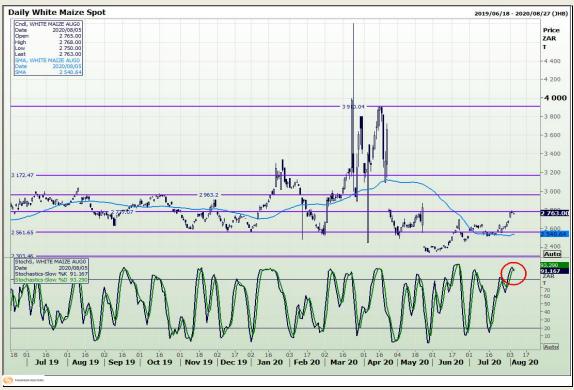

# **Technical Analysis**

South African Futures Exchange - Maize

Market Report: 06 August 2020

3rd Floor, AFGRI Building 12 Byls Bridge Boulevard Highveld Extension 73

## **Technical Analysis**

Market Report: 06 August 2020

3rd Floor, AFGRI Building 12 Byls Bridge Boulevard Highveld Extension 73