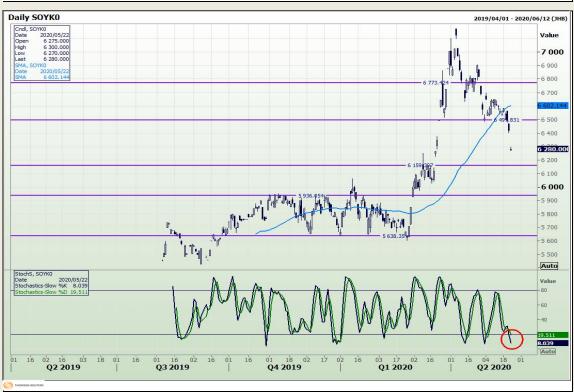

## **Technical Analysis**

**Chicago Board of Trade - Soybeans** 

Market Report: 06 August 2020

3rd Floor, AFGRI Building 12 Byls Bridge Boulevard Highveld Extension 73