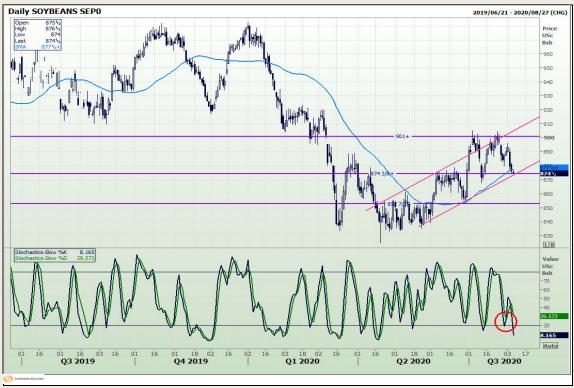

## **Technical Analysis**

**Chicago Board of Trade - Soybeans** 

Market Report: 06 August 2020

3rd Floor, AFGRI Building 12 Byls Bridge Boulevard Highveld Extension 73