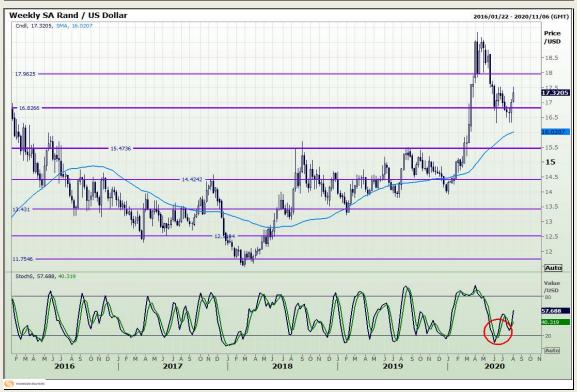

## **Technical Analysis**

Market Report: 06 August 2020

3rd Floor, AFGRI Building 12 Byls Bridge Boulevard Highveld Extension 73