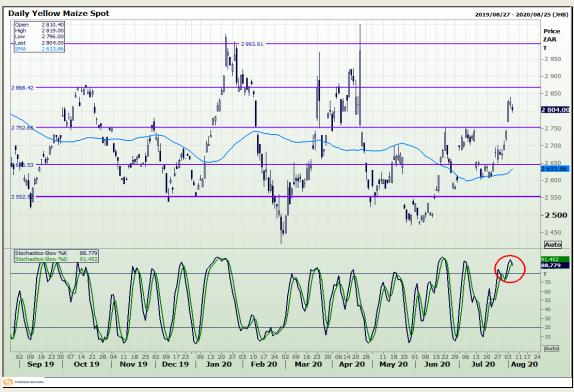

# **Technical Analysis**

South African Futures Exchange - Maize

Market Report: 06 August 2020

3rd Floor, AFGRI Building 12 Byls Bridge Boulevard Highveld Extension 73

## **Technical Analysis**

South African Futures Exchange - Maize

Market Report: 06 August 2020

3rd Floor, AFGRI Building 12 Byls Bridge Boulevard Highveld Extension 73