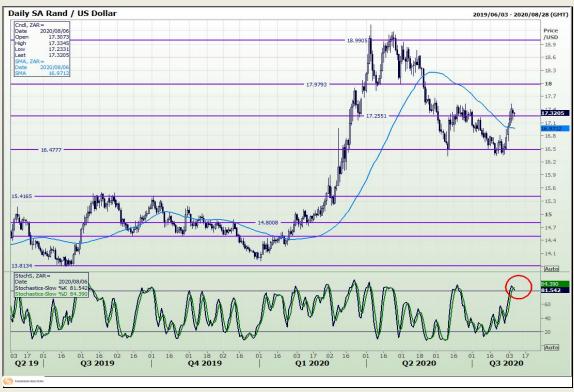

## **Technical Analysis**

Market Report: 06 August 2020

3rd Floor, AFGRI Building 12 Byls Bridge Boulevard Highveld Extension 73