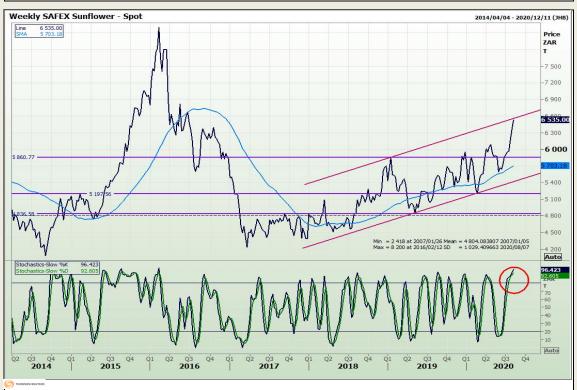

e Boulevard Highveld Extension 73

# **Technical Analysis**







Market Report: 06 August 2020

3rd Floor, AFGRI Building 12 Byls Bridge Boulevard Highveld Extension 73

## **Technical Analysis**

Chicago Board of Trade and Kansas Board of Trade - Wheat







Market Report: 06 August 2020

3rd Floor, AFGRI Building 12 Byls Bridge Boulevard Highveld Extension 73

## **Technical Analysis**

**Chicago Board of Trade - Soybeans** 





Market Report: 06 August 2020

3rd Floor, AFGRI Building 12 Byls Bridge Boulevard Highveld Extension 73

# **Technical Analysis**

**South African Futures Exchange - Soybeans** 







Market Report : 06 August 2020

3rd Floor, AFGRI Building 12 Byls Bridge Boulevard Highveld Extension 73

# **Technical Analysis**

South African Futures Exchange - Sunflower