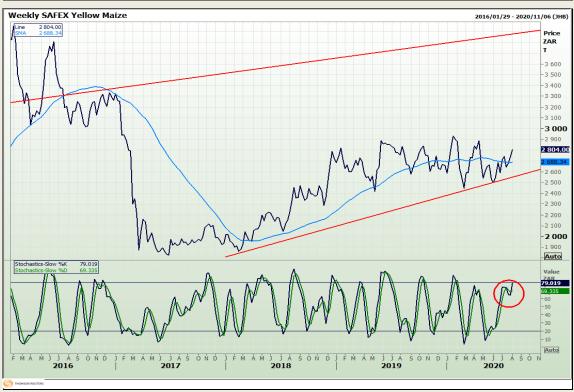

# **Technical Analysis**

South African Futures Exchange - Maize

Market Report: 06 August 2020

3rd Floor, AFGRI Building 12 Byls Bridge Boulevard Highveld Extension 73

## **Technical Analysis**

South African Futures Exchange - Maize

Market Report: 06 August 2020

3rd Floor, AFGRI Building 12 Byls Bridge Boulevard Highveld Extension 73