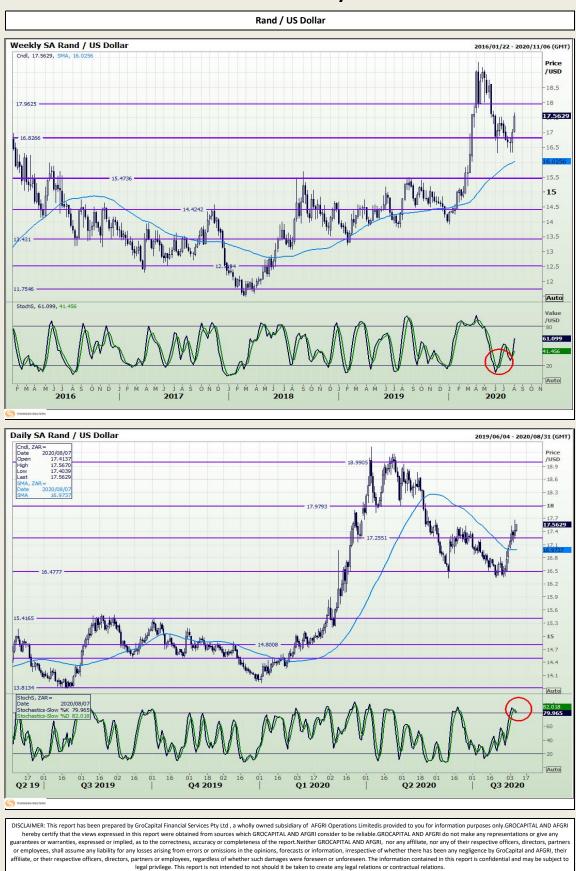

### **GroCapital Broking Services**

Market Report : 07 August 2020

3rd Floor, AFGRI Building 12 Byls Bridge Boulevard Highveld Extension 73

## **Technical Analysis**





Market Report : 07 August 2020

3rd Floor, AFGRI Building 12 Byls Bridge Boulevard Highveld Extension 73

## **Technical Analysis**



DISCLAMMER: This report has been prepared by GroCapital Financial Services Pty Ltd, a wholly owned subsidiary of AFGRI Operations Limitedis provided to you for information purposes only, GROCAPITAL AND AFGRI hereby certify that the views expressed in this report were obtained from sources which GROCAPITAL AND AFGRI consider to be reliable.GROCAPITAL AND AFGRI do not make any representations or give any guarantees or warranties, expressed or implied, as to the correctness, accuracy or completeness of the report.Neither GROCAPITAL AND AFGRI nor any affiliate, nor any of their respective officers, directors, partners or employees, shall assume any liabilit