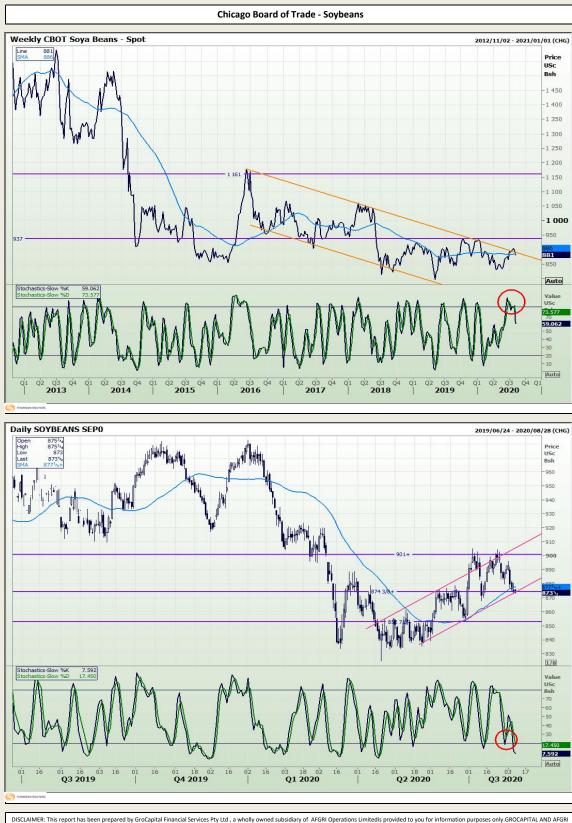

## **Technical Analysis**

Market Report : 07 August 2020

3rd Floor, AFGRI Building 12 Byls Bridge Boulevard Highveld Extension 73