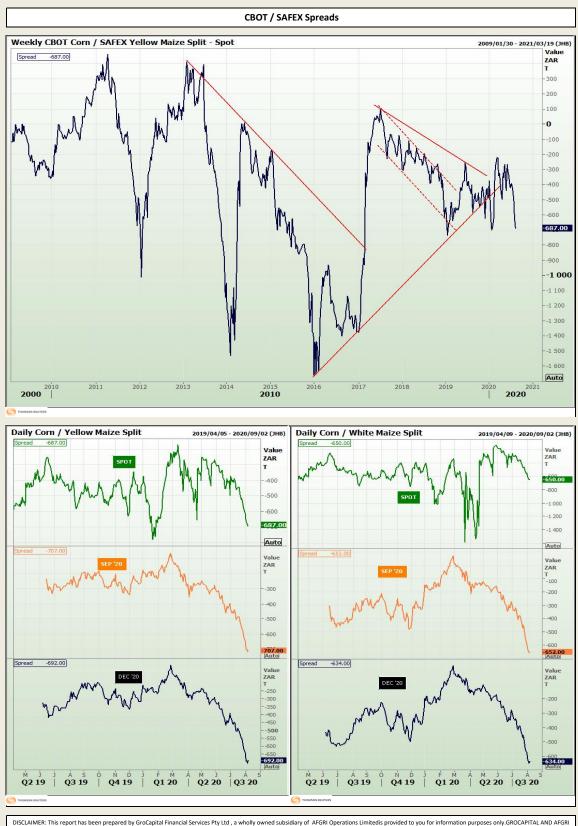

### **GroCapital Broking Services**

Market Report : 07 August 2020

3rd Floor, AFGRI Building 12 Byls Bridge Boulevard Highveld Extension 73

## **Technical Analysis**





Market Report : 07 August 2020

3rd Floor, AFGRI Building 12 Byls Bridge Boulevard Highveld Extension 73

## **Technical Analysis**



DISCLAMMER: This report has been prepared by GroCapital Financial Services Pty Ltd, a wholly owned subsidiary of AFGRI Operations Limitedis provided to you for information purposes only, GROCAPITAL AND AFGRI hereby certify that the views expressed in this report were obtained from sources which GROCAPITAL AND AFGRI consider to be reliable.GROCAPITAL AND AFGRI do not make any representations or give any guarantees or warranties, expressed or implied, as to the correctness, accuracy or completeness of the report.Neither GROCAPITAL AND AFGRI nor any affiliate, nor any of their respective officers, directors, partners or employees, shall assume any liability for any losses arising from errors or omissions in the opinions, forecasts or information, irrespective of whether there has been any n