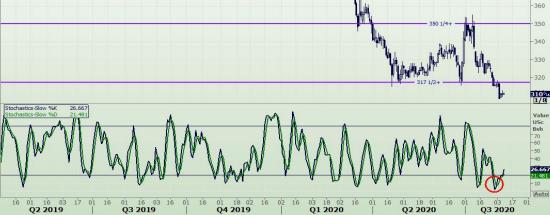

## **Technical Analysis**

Market Report : 07 August 2020

3rd Floor, AFGRI Building 12 Byls Bridge Boulevard Highveld Extension 73