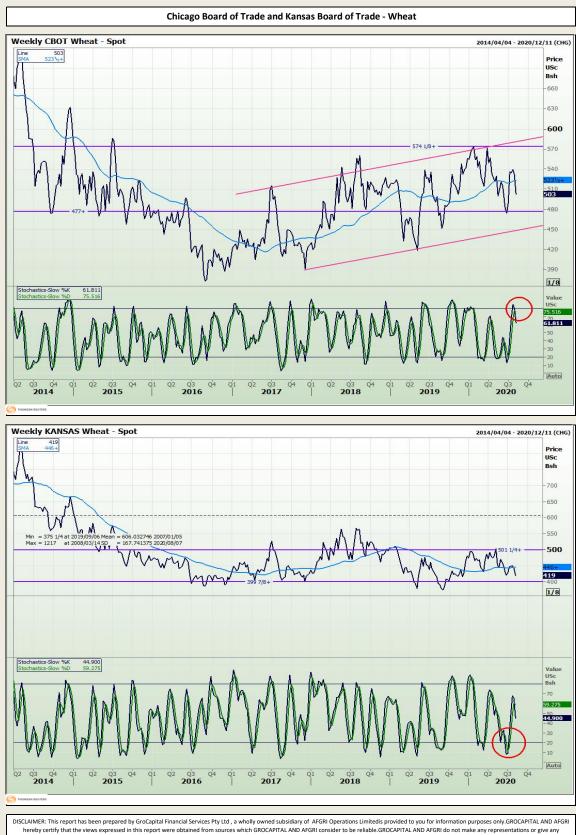

any legal relations or contractual relations.



Market Report : 07 August 2020

3rd Floor, AFGRI Building 12 Byls Bridge Boulevard Highveld Extension 73

# **Technical Analysis**



Jannie van Der Watt - 011 063 2729 Susan Mittermeier - 011 063 2720 Willem Peyper - 011 063 2724 Johan Du Toit - 011 063 2723

affiliate, or their respective officers, directors, partners or employees, regardless of whether such damages were foreseen or unforeseen. The information contained in this report is confidential and may be subject to



Market Report : 07 August 2020

3rd Floor, AFGRI Building 12 Byls Bridge Boulevard Highveld Extension 73

# **Technical Analysis**





Market Report : 07 August 2020

3rd Floor, AFGRI Building 12 Byls Bridge Boulevard Highveld Extension 73

# **Technical Analysis**



DiscLanders: This report has been prepared by Grocapital inflations and sources which RGCAPITAL AND AFGRI consider to be reliable. GROCAPITAL AND AFGRI do not make any representations or give any guarantees or warranties, expressed or implied, as to the correctness, accuracy or completeness of the report. Neither GROCAPITAL AND AFGRI do not make any representations or give any guarantees or warranties, expressed or implied, as to the correctness, accuracy or completeness of the report. Neither GROCAPITAL AND AFGRI, nor any affiliate, nor any of their respective officers, directors, partners or employees, shall assume any liability for any losses arising from errors or omissions in the opinions, forcesasts or information, irrespective of whether there has been any negligence by GroCapital