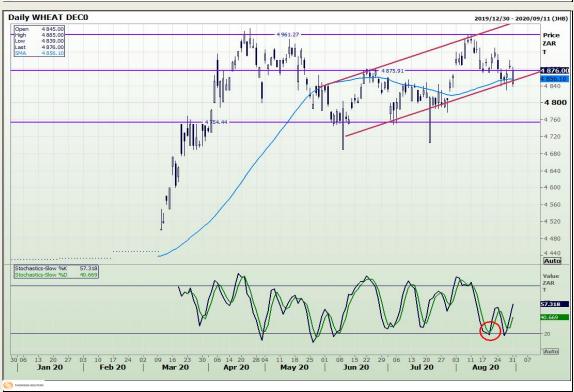

# **Technical Analysis**

South African Futures Exchange - Wheat

Market Report: 01 September 2020

3rd Floor, AFGRI Building 12 Byls Bridge Boulevard Highveld Extension 73