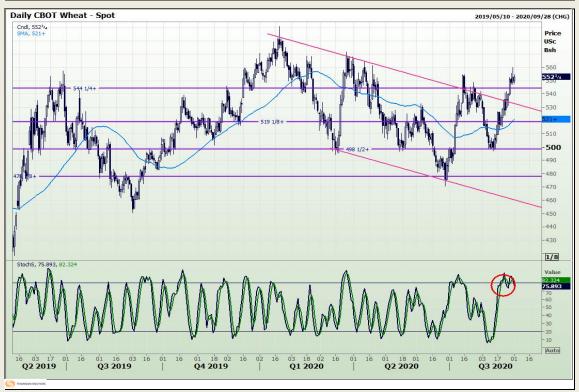

# **Technical Analysis**

Chicago Board of Trade and Kansas Board of Trade - Wheat

Market Report: 01 September 2020

3rd Floor, AFGRI Building 12 Byls Bridge Boulevard Highveld Extension 73