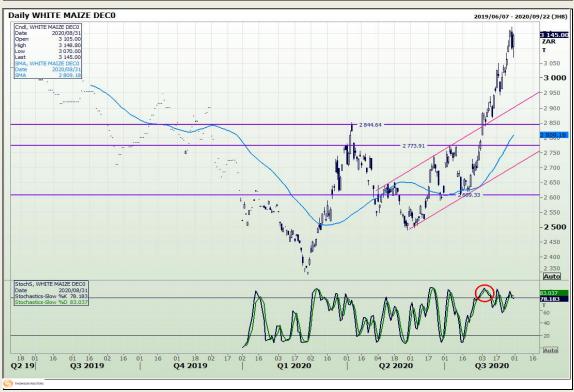

# **Technical Analysis**

South African Futures Exchange - Maize

Market Report: 01 September 2020

3rd Floor, AFGRI Building 12 Byls Bridge Boulevard Highveld Extension 73

## **Technical Analysis**

South African Futures Exchange - Maize

Market Report: 01 September 2020

3rd Floor, AFGRI Building 12 Byls Bridge Boulevard Highveld Extension 73