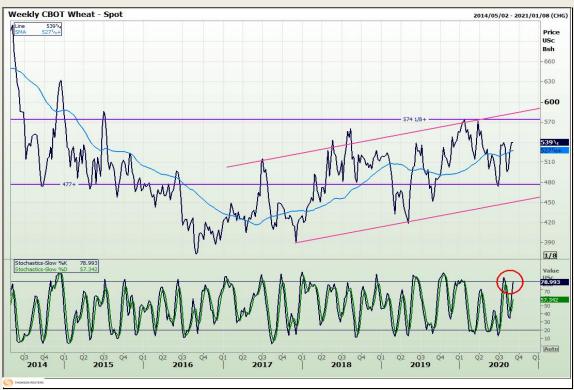

# **Technical Analysis**

Chicago Board of Trade and Kansas Board of Trade - Wheat

Market Report: 01 September 2020

3rd Floor, AFGRI Building 12 Byls Bridge Boulevard Highveld Extension 73