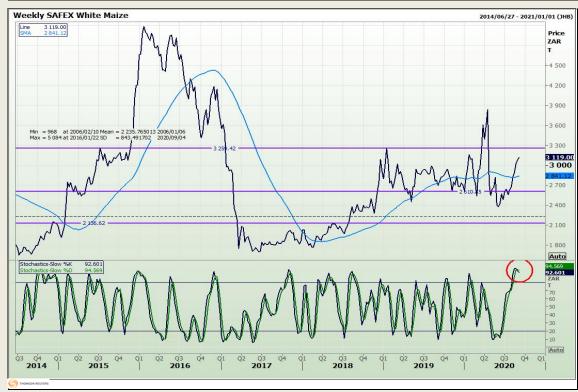

# **Technical Analysis**

South African Futures Exchange - Maize

Market Report: 01 September 2020

3rd Floor, AFGRI Building 12 Byls Bridge Boulevard Highveld Extension 73