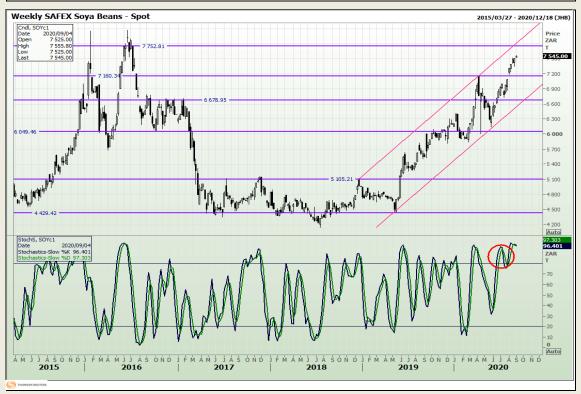

# **Technical Analysis**

**South African Futures Exchange - Soybeans** 

Market Report: 01 September 2020

3rd Floor, AFGRI Building 12 Byls Bridge Boulevard Highveld Extension 73