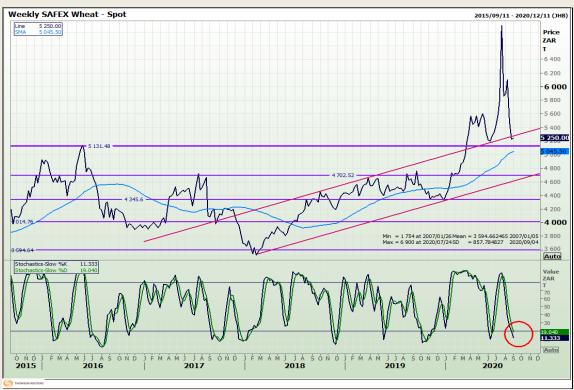

# **Technical Analysis**

South African Futures Exchange - Wheat

Market Report: 01 September 2020

3rd Floor, AFGRI Building 12 Byls Bridge Boulevard Highveld Extension 73