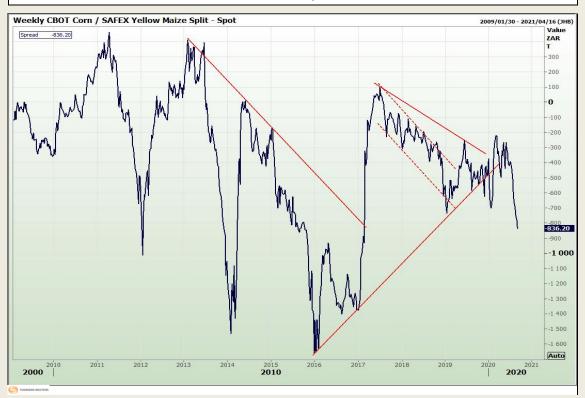

# **Technical Analysis**

**CBOT / SAFEX Spreads** 

Market Report: 01 September 2020

3rd Floor, AFGRI Building 12 Byls Bridge Boulevard Highveld Extension 73