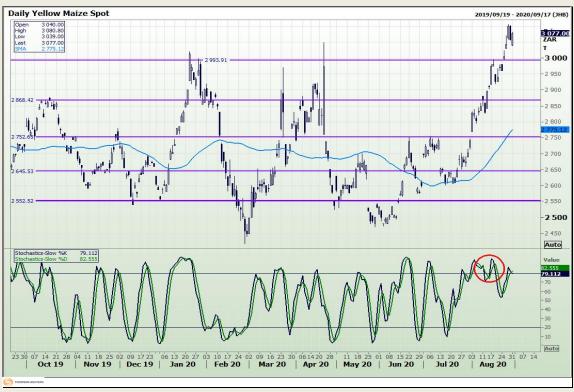

# **Technical Analysis**

South African Futures Exchange - Maize

Market Report: 01 September 2020

3rd Floor, AFGRI Building 12 Byls Bridge Boulevard Highveld Extension 73

## **Technical Analysis**

South African Futures Exchange - Maize

Market Report: 01 September 2020

3rd Floor, AFGRI Building 12 Byls Bridge Boulevard Highveld Extension 73