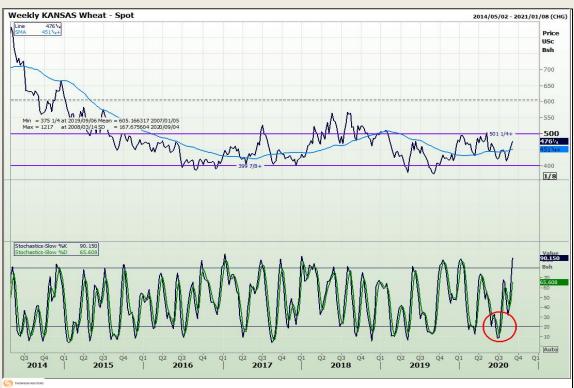

# **Technical Analysis**

Chicago Board of Trade and Kansas Board of Trade - Wheat

Market Report: 01 September 2020

3rd Floor, AFGRI Building 12 Byls Bridge Boulevard Highveld Extension 73