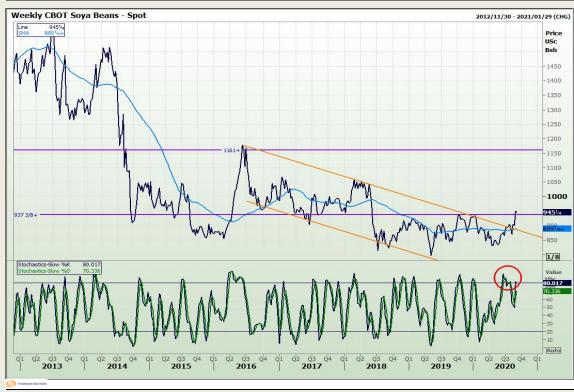

# **Technical Analysis**

**Chicago Board of Trade - Soybeans** 

Market Report: 01 September 2020

3rd Floor, AFGRI Building 12 Byls Bridge Boulevard Highveld Extension 73