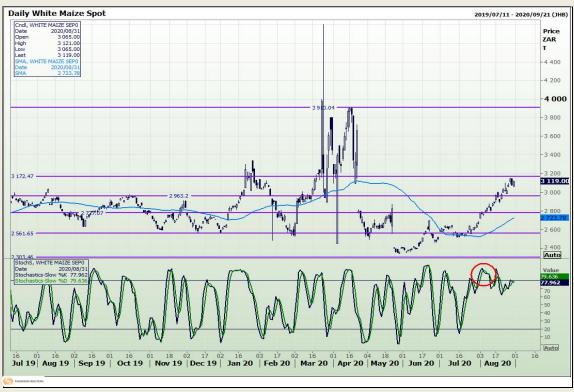

## **Technical Analysis**

South African Futures Exchange - Maize

Market Report: 01 September 2020

3rd Floor, AFGRI Building 12 Byls Bridge Boulevard Highveld Extension 73