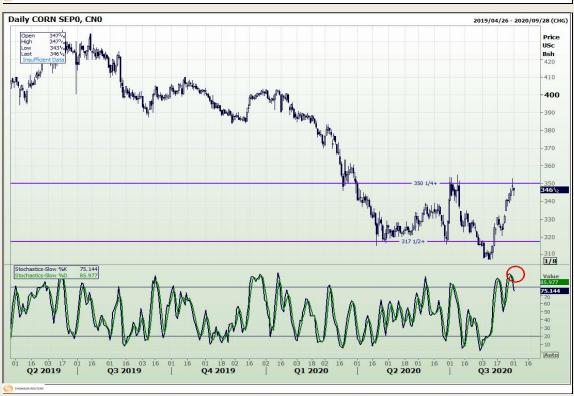

## **Technical Analysis**

Market Report: 01 September 2020

3rd Floor, AFGRI Building 12 Byls Bridge Boulevard Highveld Extension 73