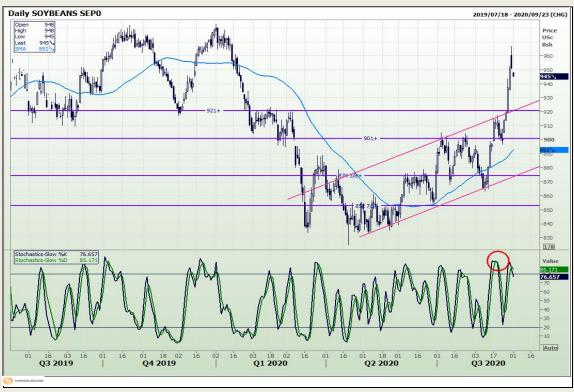

# **Technical Analysis**

**Chicago Board of Trade - Soybeans** 

Market Report: 01 September 2020

3rd Floor, AFGRI Building 12 Byls Bridge Boulevard Highveld Extension 73