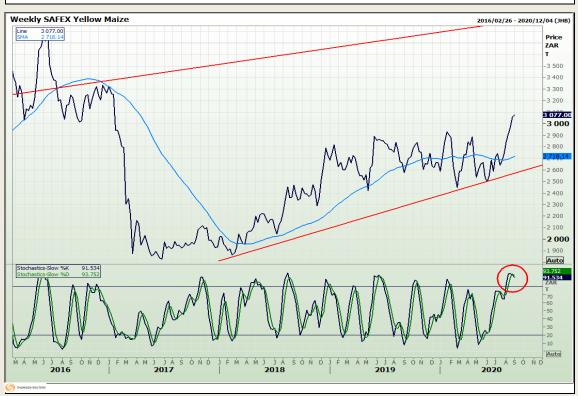

# **Technical Analysis**

South African Futures Exchange - Maize

Market Report: 01 September 2020

3rd Floor, AFGRI Building 12 Byls Bridge Boulevard Highveld Extension 73

## **Technical Analysis**

South African Futures Exchange - Maize

Market Report: 01 September 2020

3rd Floor, AFGRI Building 12 Byls Bridge Boulevard Highveld Extension 73