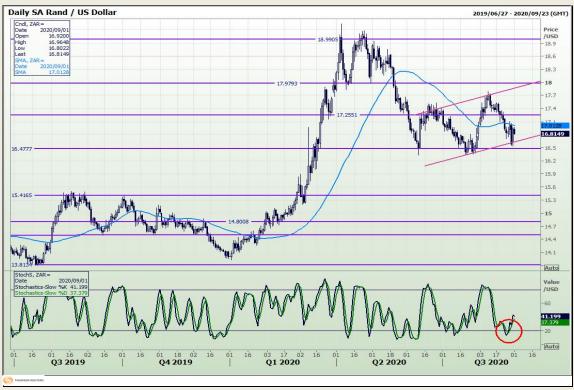

## **Technical Analysis**

Market Report: 01 September 2020

3rd Floor, AFGRI Building 12 Byls Bridge Boulevard Highveld Extension 73