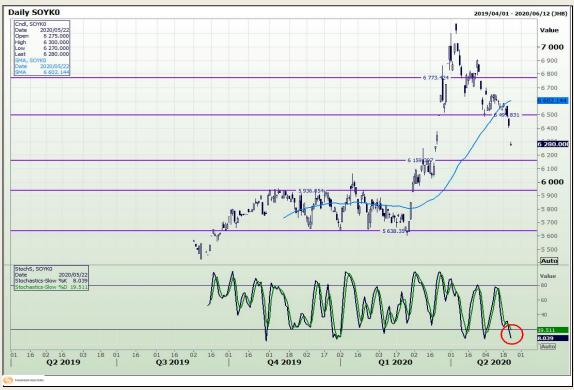

# **Technical Analysis**

**Chicago Board of Trade - Soybeans** 

Market Report: 01 September 2020

3rd Floor, AFGRI Building 12 Byls Bridge Boulevard Highveld Extension 73