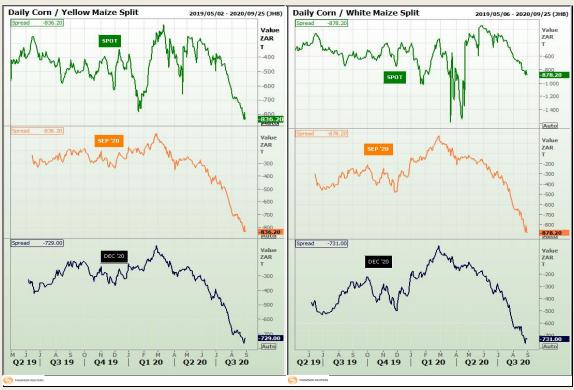

# **Technical Analysis**

**CBOT / SAFEX Spreads** 

Market Report: 01 September 2020

3rd Floor, AFGRI Building 12 Byls Bridge Boulevard Highveld Extension 73