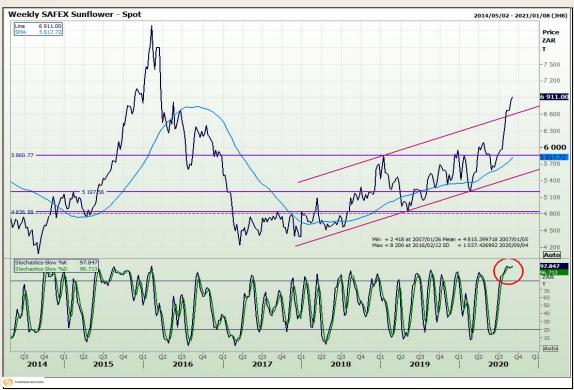

cal Analysis**

South African Futures Exchange - Wheat





Market Report: 01 September 2020

3rd Floor, AFGRI Building 12 Byls Bridge Boulevard Highveld Extension 73

# **Technical Analysis**

Chicago Board of Trade and Kansas Board of Trade - Wheat





Market Report: 01 September 2020

3rd Floor, AFGRI Building 12 Byls Bridge Boulevard Highveld Extension 73

# **Technical Analysis**

**Chicago Board of Trade - Soybeans** 





Market Report: 01 September 2020

3rd Floor, AFGRI Building 12 Byls Bridge Boulevard Highveld Extension 73

# **Technical Analysis**

**South African Futures Exchange - Soybeans** 







Market Report: 01 September 2020

3rd Floor, AFGRI Building 12 Byls Bridge Boulevard Highveld Extension 73

# **Technical Analysis**

South African Futures Exchange - Sunflower