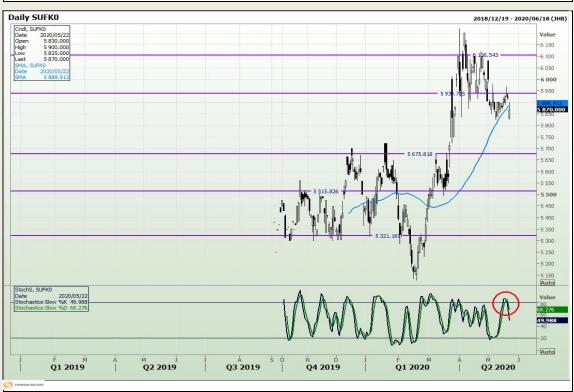

l Analysis**

South African Futures Exchange - Wheat





Market Report: 01 September 2020

3rd Floor, AFGRI Building 12 Byls Bridge Boulevard Highveld Extension 73

# **Technical Analysis**

Chicago Board of Trade and Kansas Board of Trade - Wheat





Market Report: 01 September 2020

3rd Floor, AFGRI Building 12 Byls Bridge Boulevard Highveld Extension 73

# **Technical Analysis**

**Chicago Board of Trade - Soybeans** 





Market Report: 01 September 2020

3rd Floor, AFGRI Building 12 Byls Bridge Boulevard Highveld Extension 73

# **Technical Analysis**

**South African Futures Exchange - Soybeans** 







Market Report: 01 September 2020

3rd Floor, AFGRI Building 12 Byls Bridge Boulevard Highveld Extension 73

# **Technical Analysis**

South African Futures Exchange - Sunflower