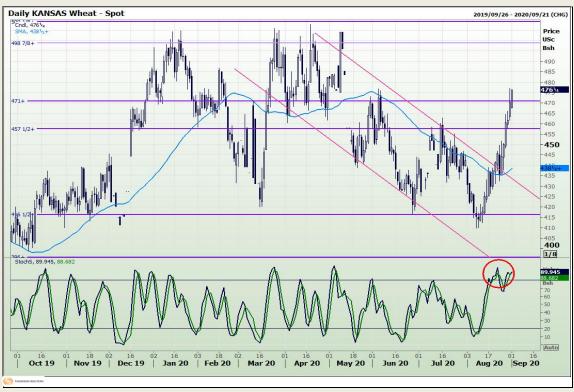

# **Technical Analysis**

Chicago Board of Trade and Kansas Board of Trade - Wheat

Market Report: 01 September 2020

3rd Floor, AFGRI Building 12 Byls Bridge Boulevard Highveld Extension 73