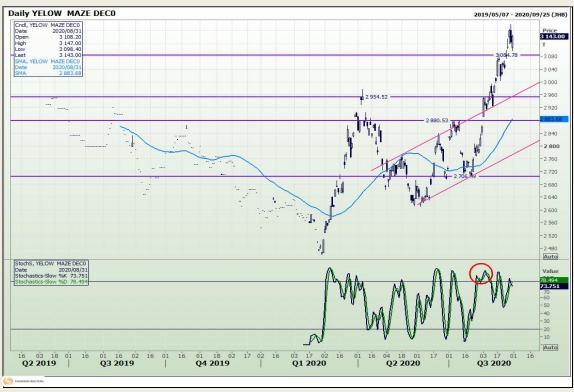

# **Technical Analysis**

South African Futures Exchange - Maize

Market Report: 01 September 2020

3rd Floor, AFGRI Building 12 Byls Bridge Boulevard Highveld Extension 73

## **Technical Analysis**

South African Futures Exchange - Maize

Market Report: 01 September 2020

3rd Floor, AFGRI Building 12 Byls Bridge Boulevard Highveld Extension 73