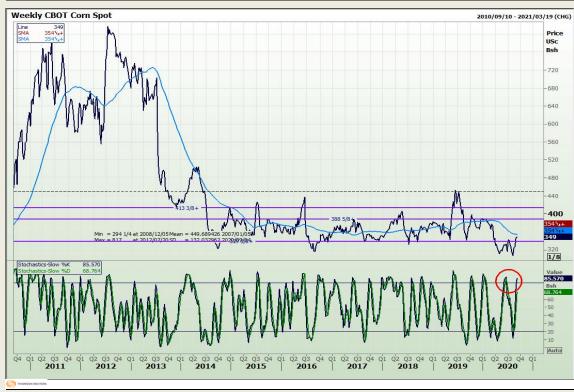

## **Technical Analysis**

Market Report: 01 September 2020

3rd Floor, AFGRI Building 12 Byls Bridge Boulevard Highveld Extension 73