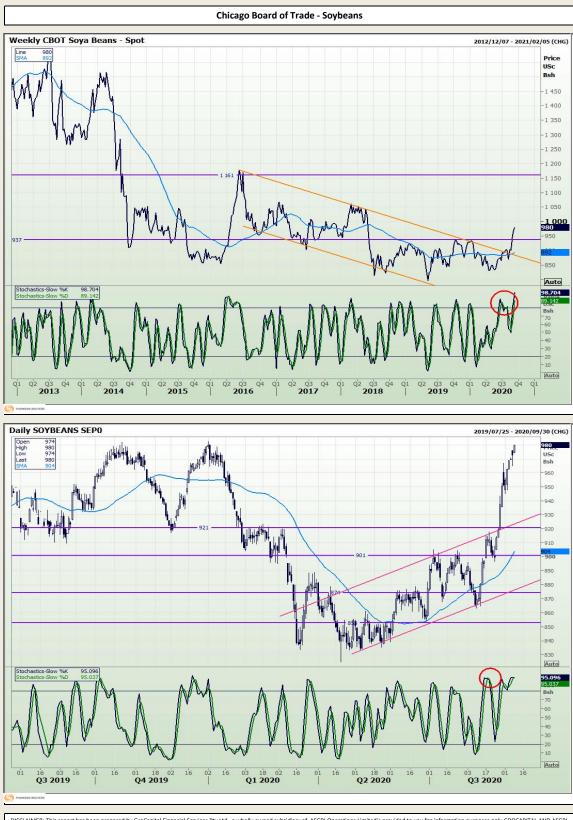

## **Technical Analysis**

### **GroCapital Broking Services**

Market Report : 10 September 2020

3rd Floor, AFGRI Building 12 Byls Bridge Boulevard Highveld Extension 73

## **Technical Analysis**

DISCLAIMER: This report has been prepared by GroCapital Financial Services Pty Ltd, a wholly owned subsidiary of AFGRI Operations Limitedis provided to you for information purposes only.GROCAPITAL AND AFGRI hereby certify that the views expressed in this report were obtained from sources which GROCAPITAL AND AFGRI consider to be reliable.GROCAPITAL AND AFGRI do not make any representations or give any guarantees or warrantices, expressed or implied, as to the correctness, accuracy or completeness of the report.Neither GROCAPITAL AND AFGRI, nor any affiliate, nor any of their respective officers, directors, partners or employees, shall assume any liability for any losses arising from errors or omissions in the opinions, forecasts or information, irrespective of whether there has been any negligence by GroCapital and AFGRI, their affiliate, or their respective officers, directors, partners or employees, regardless of whether such damages were foreseen or unforeseen. The information contained in this report is confidential and may be subject to legal privilege. This report is not intended to not should it be taken to create any legal relations or contractual relations.