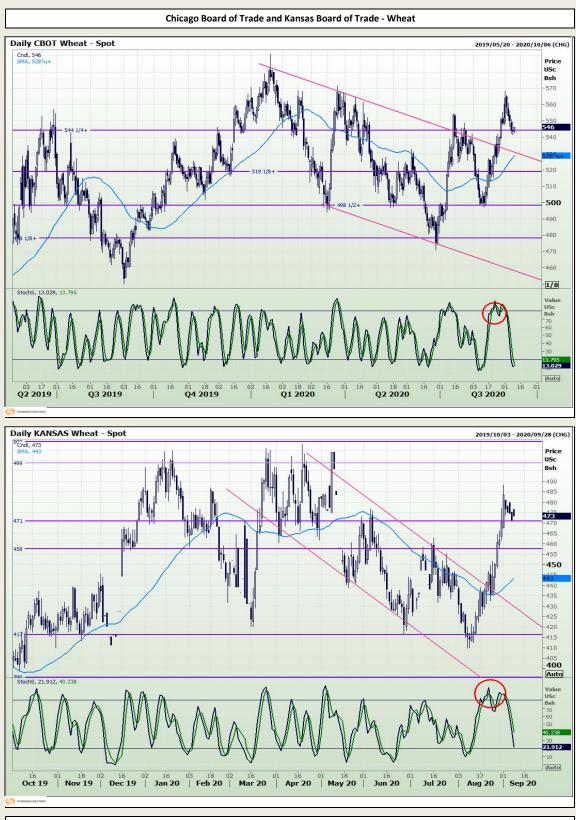

Market Report : 10 September 2020

3rd Floor, AFGRI Building 12 Byls Bridge Boulevard Highveld Extension 73

## **Technical Analysis**

Market Report : 10 September 2020

3rd Floor, AFGRI Building 12 Byls Bridge Boulevard Highveld Extension 73