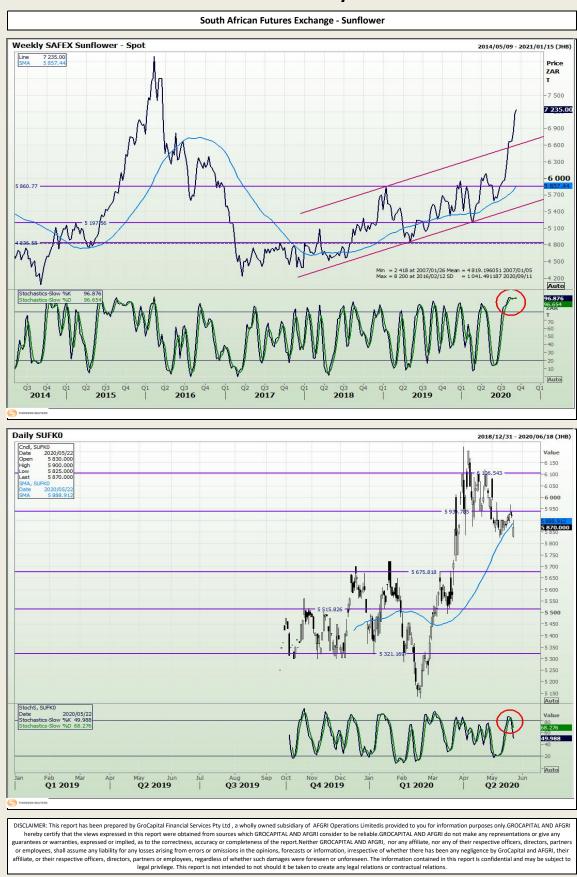

filiate respective of any and sources by the report.Neither GROCAPITAL AND AFGRI and any constant of the respective of any affiliate, or their respective officers, directors, partners, directors, partners or employees, regardless of whether such damages were foreseen or unforeseen. The information contained in this report is confidential and may be subject to legal privilege. This report is no thended to not should it be taken to create any legal relations or contractual relations.



Market Report : 10 September 2020

3rd Floor, AFGRI Building 12 Byls Bridge Boulevard Highveld Extension 73

# **Technical Analysis**



### **GroCapital Broking Services**

Market Report : 10 September 2020

3rd Floor, AFGRI Building 12 Byls Bridge Boulevard Highveld Extension 73

## **Technical Analysis**