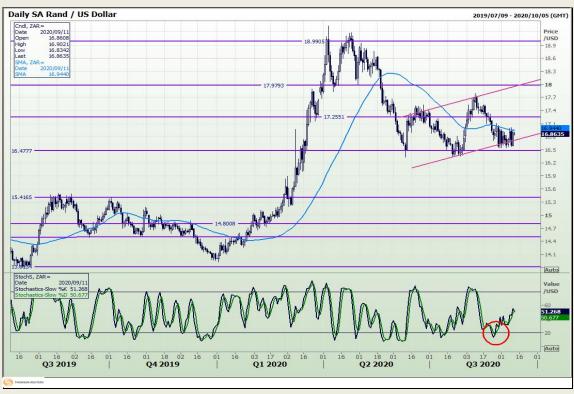

## **Technical Analysis**

Market Report: 11 September 2020

3rd Floor, AFGRI Building 12 Byls Bridge Boulevard Highveld Extension 73