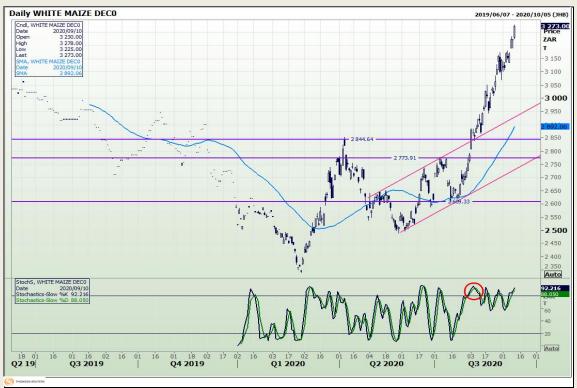

# **Technical Analysis**

South African Futures Exchange - Maize

Market Report: 11 September 2020

3rd Floor, AFGRI Building 12 Byls Bridge Boulevard Highveld Extension 73