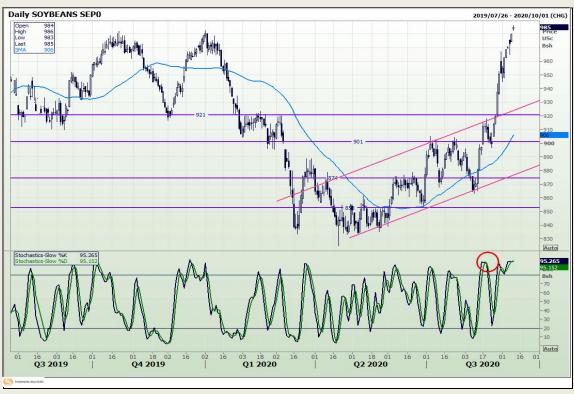

# **Technical Analysis**

**Chicago Board of Trade - Soybeans** 

Market Report: 11 September 2020

3rd Floor, AFGRI Building 12 Byls Bridge Boulevard Highveld Extension 73

# **Technical Analysis**

**South African Futures Exchange - Soybeans** 

Market Report: 11 September 2020

3rd Floor, AFGRI Building 12 Byls Bridge Boulevard Highveld Extension 73