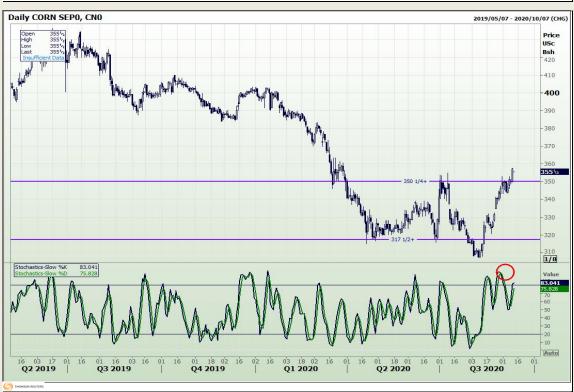

## **Technical Analysis**

Market Report: 11 September 2020

3rd Floor, AFGRI Building 12 Byls Bridge Boulevard Highveld Extension 73