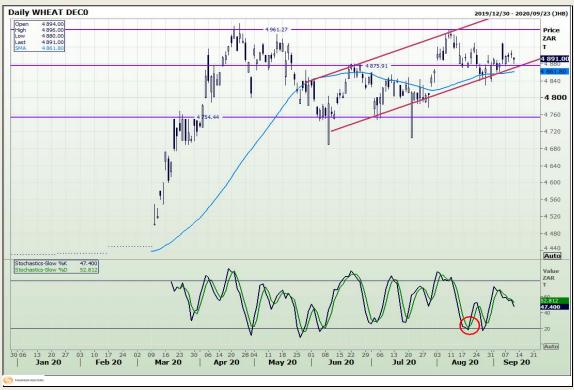

# **Technical Analysis**

South African Futures Exchange - Wheat

Market Report: 11 September 2020

3rd Floor, AFGRI Building 12 Byls Bridge Boulevard Highveld Extension 73