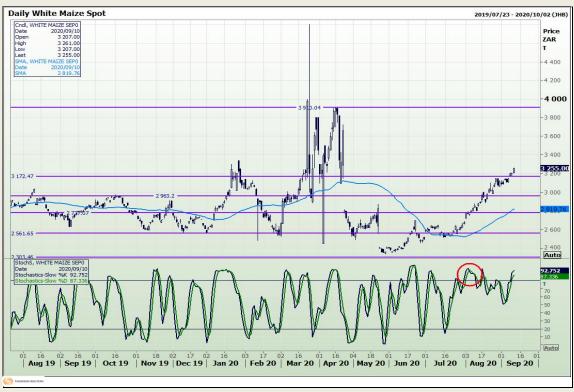

# **Technical Analysis**

South African Futures Exchange - Maize

Market Report: 11 September 2020

3rd Floor, AFGRI Building 12 Byls Bridge Boulevard Highveld Extension 73