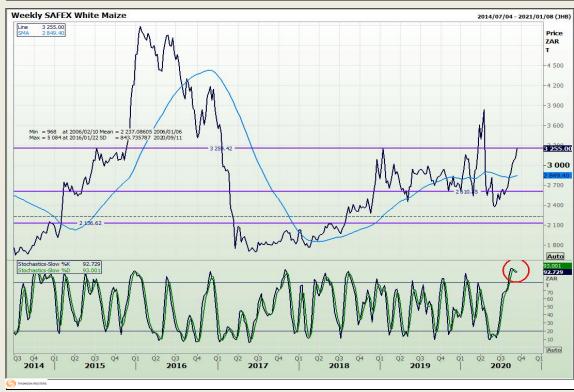

# **Technical Analysis**

South African Futures Exchange - Maize

Market Report: 11 September 2020

3rd Floor, AFGRI Building 12 Byls Bridge Boulevard Highveld Extension 73