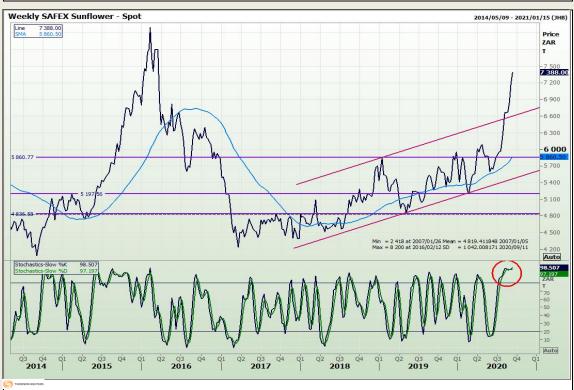

Analysis**

South African Futures Exchange - Wheat





Market Report: 11 September 2020

3rd Floor, AFGRI Building 12 Byls Bridge Boulevard Highveld Extension 73

## **Technical Analysis**

Chicago Board of Trade and Kansas Board of Trade - Wheat







Market Report: 11 September 2020

3rd Floor, AFGRI Building 12 Byls Bridge Boulevard Highveld Extension 73

# **Technical Analysis**

**Chicago Board of Trade - Soybeans** 





Market Report: 11 September 2020

3rd Floor, AFGRI Building 12 Byls Bridge Boulevard Highveld Extension 73

# **Technical Analysis**

**South African Futures Exchange - Soybeans** 







Market Report: 11 September 2020

3rd Floor, AFGRI Building 12 Byls Bridge Boulevard Highveld Extension 73

# **Technical Analysis**

South African Futures Exchange - Sunflower