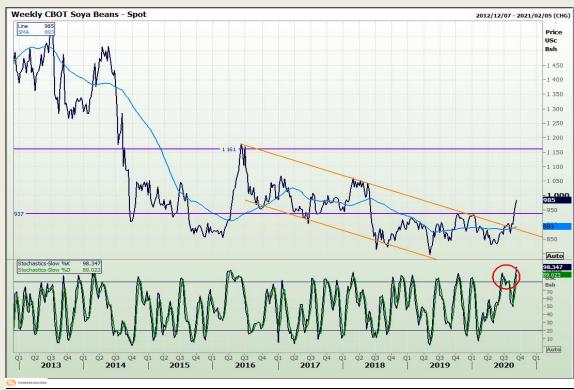

# **Technical Analysis**

**Chicago Board of Trade - Soybeans** 

Market Report: 11 September 2020

3rd Floor, AFGRI Building 12 Byls Bridge Boulevard Highveld Extension 73

# **Technical Analysis**

**South African Futures Exchange - Soybeans** 

Market Report: 11 September 2020

3rd Floor, AFGRI Building 12 Byls Bridge Boulevard Highveld Extension 73