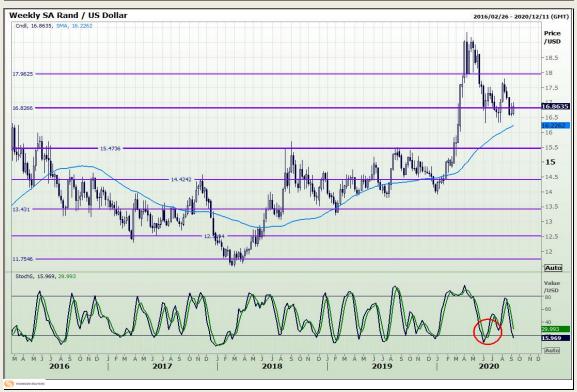

# **Technical Analysis**

Market Report: 11 September 2020

3rd Floor, AFGRI Building 12 Byls Bridge Boulevard Highveld Extension 73