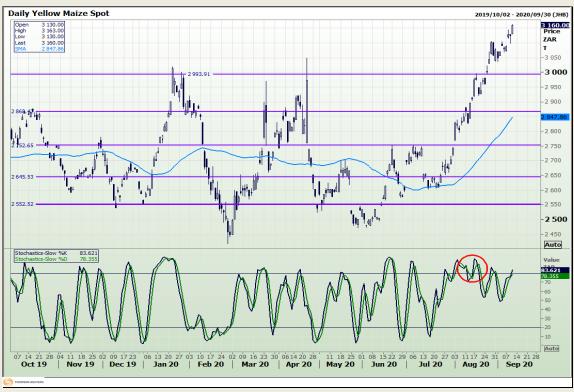

# **Technical Analysis**

South African Futures Exchange - Maize

Market Report: 11 September 2020

3rd Floor, AFGRI Building 12 Byls Bridge Boulevard Highveld Extension 73