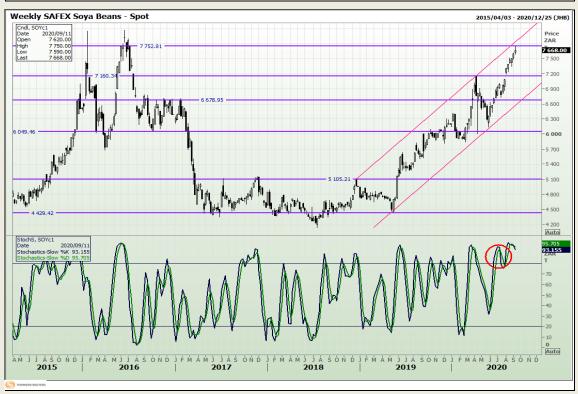

# **Technical Analysis**

**South African Futures Exchange - Soybeans** 

Market Report: 11 September 2020

3rd Floor, AFGRI Building 12 Byls Bridge Boulevard Highveld Extension 73