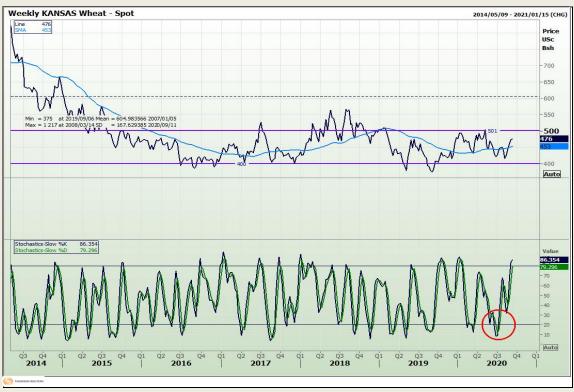

## **Technical Analysis**

Chicago Board of Trade and Kansas Board of Trade - Wheat

Market Report: 11 September 2020

3rd Floor, AFGRI Building 12 Byls Bridge Boulevard Highveld Extension 73