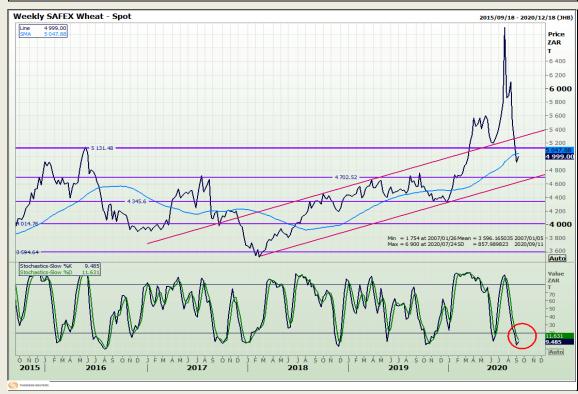

# **Technical Analysis**

South African Futures Exchange - Wheat

Market Report: 11 September 2020

3rd Floor, AFGRI Building 12 Byls Bridge Boulevard Highveld Extension 73