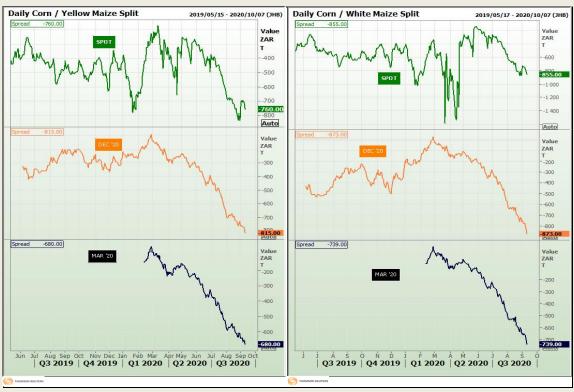

# **Technical Analysis**

South African Futures Exchange - Maize

Market Report: 11 September 2020

3rd Floor, AFGRI Building 12 Byls Bridge Boulevard Highveld Extension 73