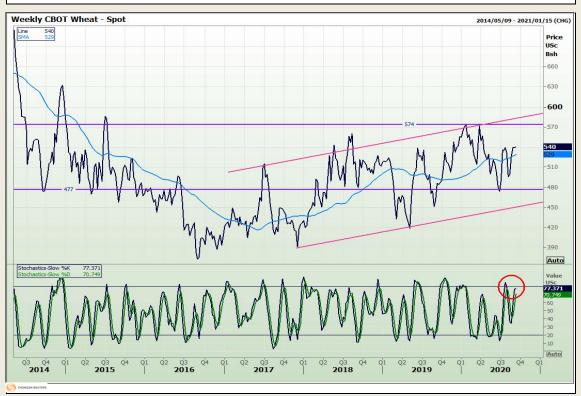

## **Technical Analysis**

Chicago Board of Trade and Kansas Board of Trade - Wheat

Market Report: 11 September 2020

3rd Floor, AFGRI Building 12 Byls Bridge Boulevard Highveld Extension 73