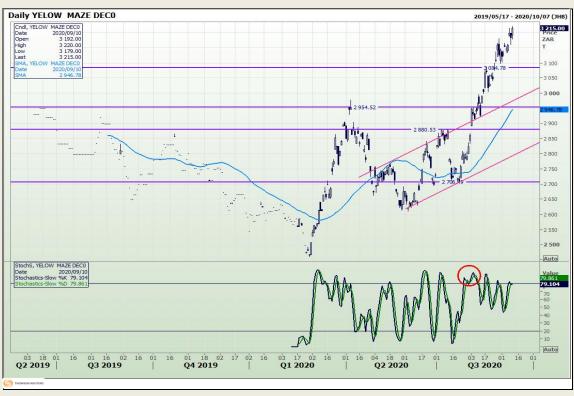

# **Technical Analysis**

South African Futures Exchange - Maize

Market Report: 11 September 2020

3rd Floor, AFGRI Building 12 Byls Bridge Boulevard Highveld Extension 73