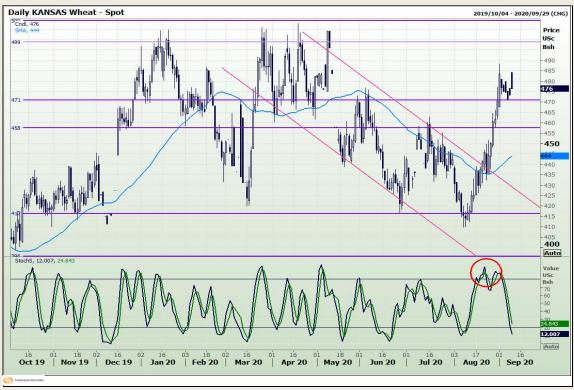

## **Technical Analysis**

Chicago Board of Trade and Kansas Board of Trade - Wheat

Market Report: 11 September 2020

3rd Floor, AFGRI Building 12 Byls Bridge Boulevard Highveld Extension 73