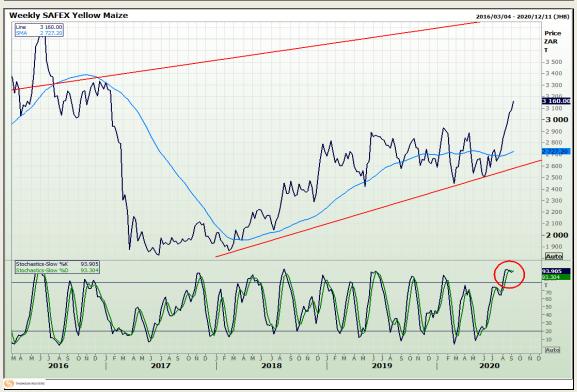

# **Technical Analysis**

South African Futures Exchange - Maize

Market Report: 11 September 2020

3rd Floor, AFGRI Building 12 Byls Bridge Boulevard Highveld Extension 73