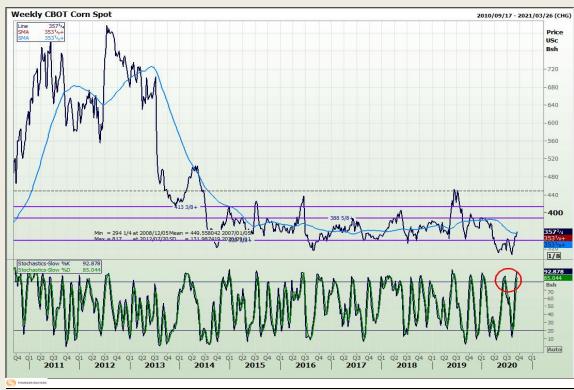

# **Technical Analysis**

Market Report: 11 September 2020

3rd Floor, AFGRI Building 12 Byls Bridge Boulevard Highveld Extension 73