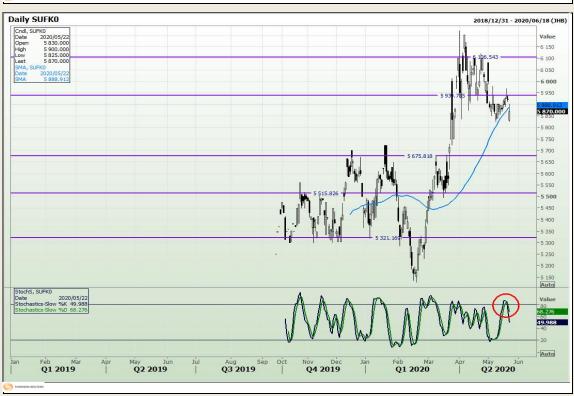

nalysis**

South African Futures Exchange - Wheat





Market Report: 11 September 2020

3rd Floor, AFGRI Building 12 Byls Bridge Boulevard Highveld Extension 73

## **Technical Analysis**

Chicago Board of Trade and Kansas Board of Trade - Wheat







Market Report: 11 September 2020

3rd Floor, AFGRI Building 12 Byls Bridge Boulevard Highveld Extension 73

# **Technical Analysis**

**Chicago Board of Trade - Soybeans** 





Market Report: 11 September 2020

3rd Floor, AFGRI Building 12 Byls Bridge Boulevard Highveld Extension 73

# **Technical Analysis**

**South African Futures Exchange - Soybeans** 







Market Report: 11 September 2020

3rd Floor, AFGRI Building 12 Byls Bridge Boulevard Highveld Extension 73

# **Technical Analysis**

South African Futures Exchange - Sunflower