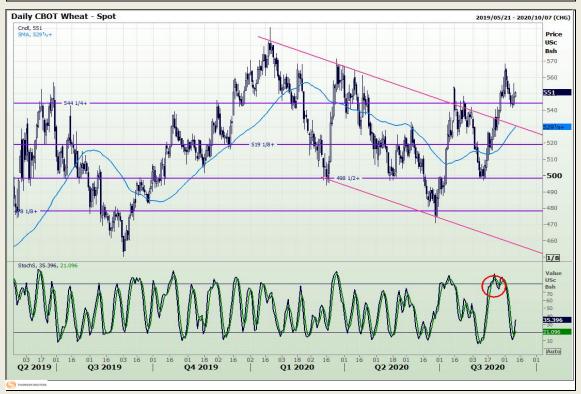

## **Technical Analysis**

Chicago Board of Trade and Kansas Board of Trade - Wheat

Market Report: 11 September 2020

3rd Floor, AFGRI Building 12 Byls Bridge Boulevard Highveld Extension 73