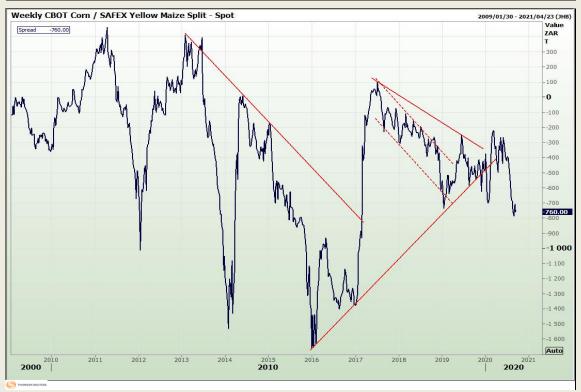

# **Technical Analysis**

South African Futures Exchange - Maize

Market Report: 11 September 2020

3rd Floor, AFGRI Building 12 Byls Bridge Boulevard Highveld Extension 73