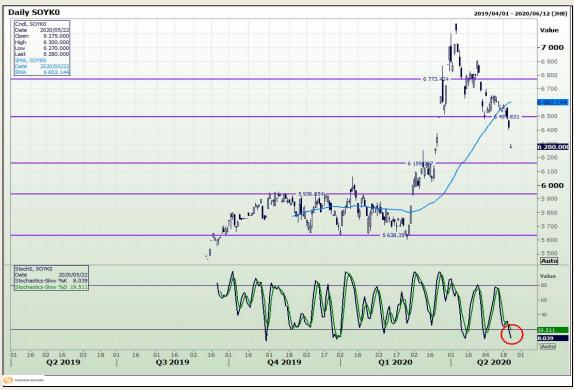

# **Technical Analysis**

**Chicago Board of Trade - Soybeans** 

Market Report: 11 September 2020

3rd Floor, AFGRI Building 12 Byls Bridge Boulevard Highveld Extension 73