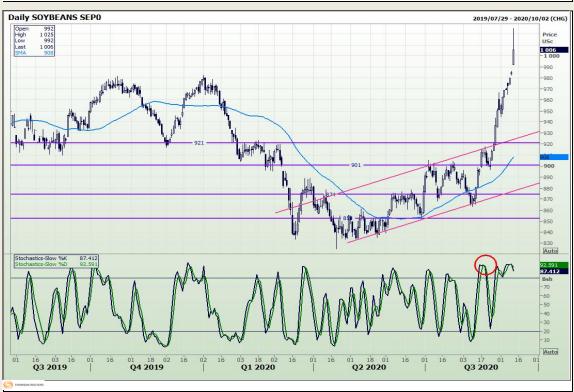

# **Technical Analysis**

**Chicago Board of Trade - Soybeans** 

Market Report: 14 September 2020

3rd Floor, AFGRI Building 12 Byls Bridge Boulevard Highveld Extension 73