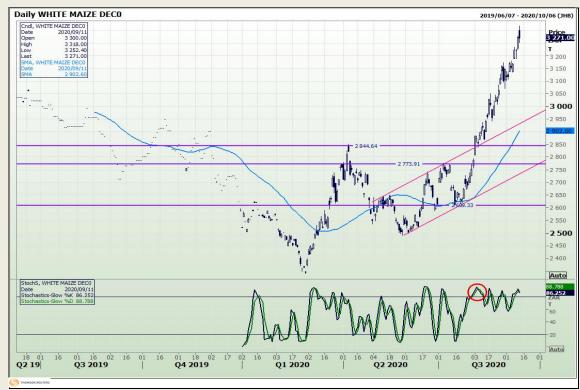

# **Technical Analysis**

South African Futures Exchange - Maize

Market Report: 14 September 2020

3rd Floor, AFGRI Building 12 Byls Bridge Boulevard Highveld Extension 73

## **Technical Analysis**

South African Futures Exchange - Maize

Market Report: 14 September 2020

3rd Floor, AFGRI Building 12 Byls Bridge Boulevard Highveld Extension 73