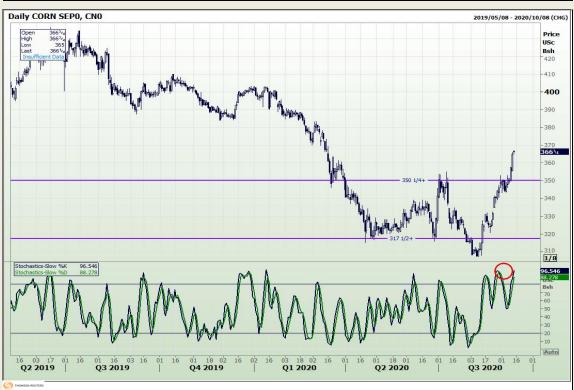

## **Technical Analysis**

Market Report: 14 September 2020

3rd Floor, AFGRI Building 12 Byls Bridge Boulevard Highveld Extension 73