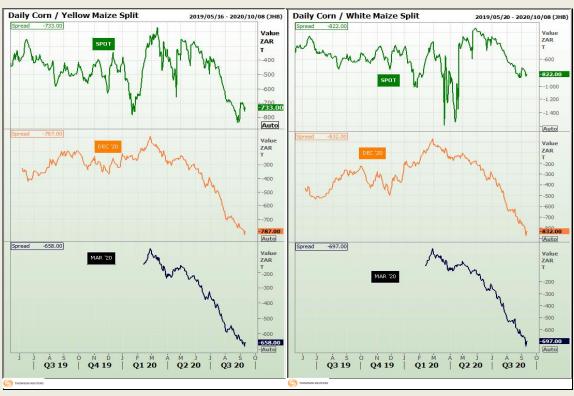

## **Technical Analysis**

**CBOT / SAFEX Spreads** 

Market Report: 14 September 2020

3rd Floor, AFGRI Building 12 Byls Bridge Boulevard Highveld Extension 73