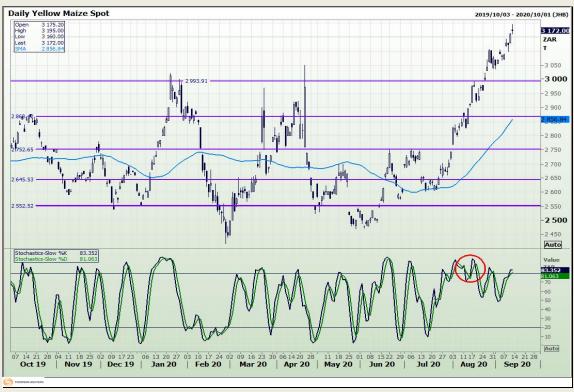

# **Technical Analysis**

South African Futures Exchange - Maize

Market Report: 14 September 2020

3rd Floor, AFGRI Building 12 Byls Bridge Boulevard Highveld Extension 73

## **Technical Analysis**

South African Futures Exchange - Maize

Market Report: 14 September 2020

3rd Floor, AFGRI Building 12 Byls Bridge Boulevard Highveld Extension 73