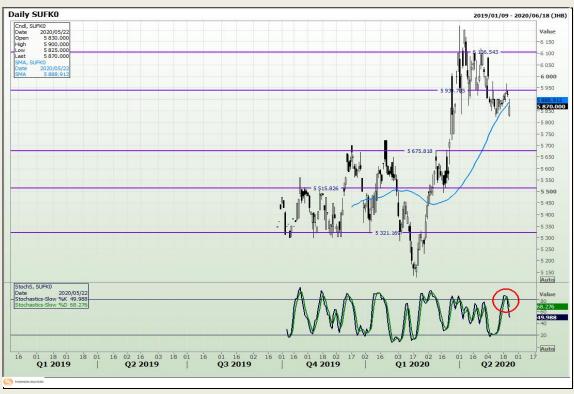

Analysis**

South African Futures Exchange - Wheat





Market Report: 14 September 2020

3rd Floor, AFGRI Building 12 Byls Bridge Boulevard Highveld Extension 73

## **Technical Analysis**

Chicago Board of Trade and Kansas Board of Trade - Wheat







Market Report: 14 September 2020

3rd Floor, AFGRI Building 12 Byls Bridge Boulevard Highveld Extension 73

# **Technical Analysis**

**Chicago Board of Trade - Soybeans** 





Market Report: 14 September 2020

3rd Floor, AFGRI Building 12 Byls Bridge Boulevard Highveld Extension 73

## **Technical Analysis**

**South African Futures Exchange - Soybeans** 





Market Report: 14 September 2020

3rd Floor, AFGRI Building 12 Byls Bridge Boulevard Highveld Extension 73

# **Technical Analysis**

South African Futures Exchange - Sunflower