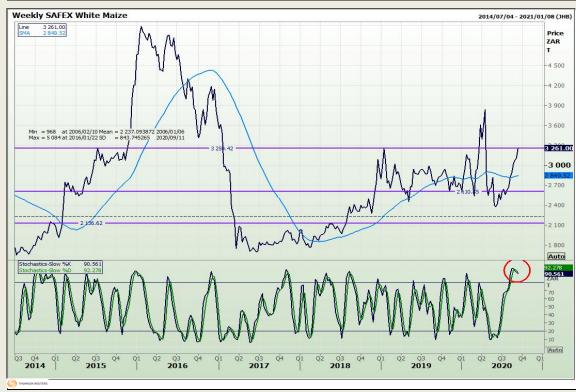

# **Technical Analysis**

South African Futures Exchange - Maize

Market Report: 14 September 2020

3rd Floor, AFGRI Building 12 Byls Bridge Boulevard Highveld Extension 73

## **Technical Analysis**

South African Futures Exchange - Maize

Market Report: 14 September 2020

3rd Floor, AFGRI Building 12 Byls Bridge Boulevard Highveld Extension 73