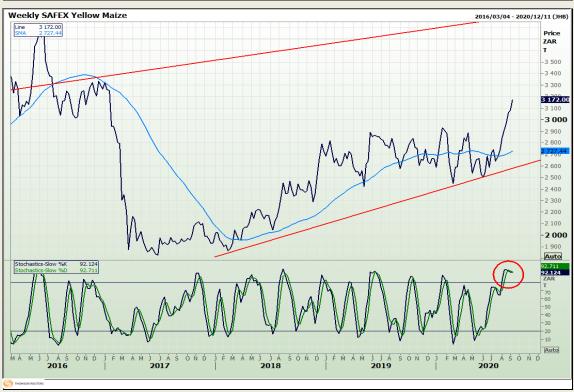

# **Technical Analysis**

South African Futures Exchange - Maize

Market Report: 14 September 2020

3rd Floor, AFGRI Building 12 Byls Bridge Boulevard Highveld Extension 73

## **Technical Analysis**

South African Futures Exchange - Maize

Market Report: 14 September 2020

3rd Floor, AFGRI Building 12 Byls Bridge Boulevard Highveld Extension 73