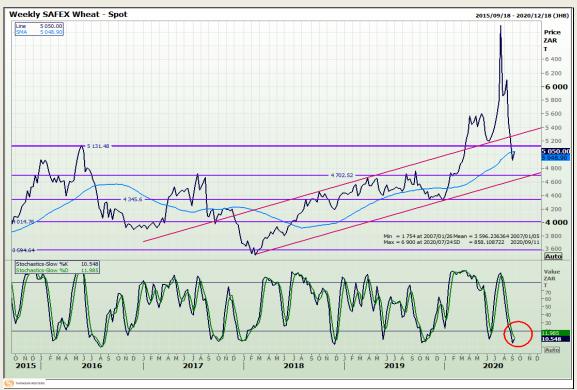

# **Technical Analysis**

South African Futures Exchange - Wheat

Market Report: 14 September 2020

3rd Floor, AFGRI Building 12 Byls Bridge Boulevard Highveld Extension 73