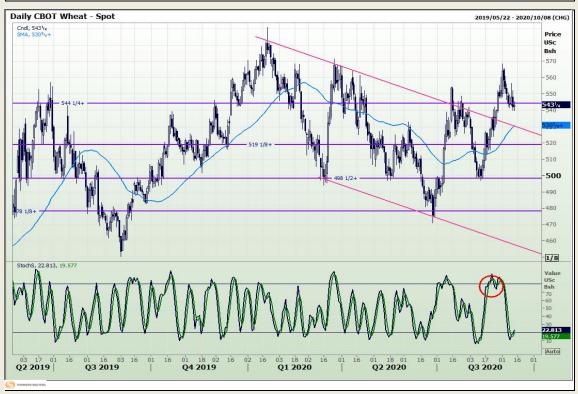

## **Technical Analysis**

Chicago Board of Trade and Kansas Board of Trade - Wheat

Market Report: 14 September 2020

3rd Floor, AFGRI Building 12 Byls Bridge Boulevard Highveld Extension 73