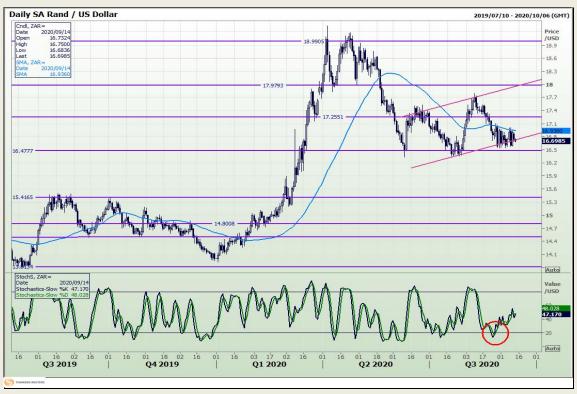

## **Technical Analysis**

Market Report: 14 September 2020

3rd Floor, AFGRI Building 12 Byls Bridge Boulevard Highveld Extension 73