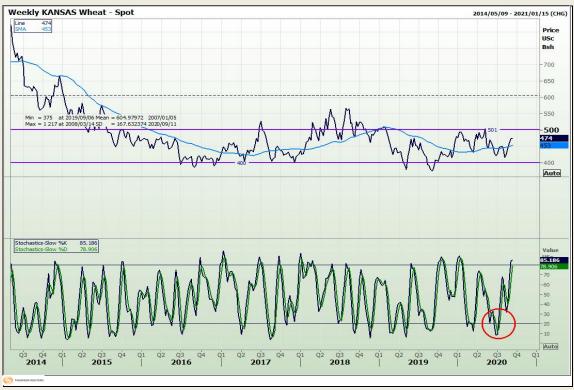

## **Technical Analysis**

Chicago Board of Trade and Kansas Board of Trade - Wheat

Market Report: 14 September 2020

3rd Floor, AFGRI Building 12 Byls Bridge Boulevard Highveld Extension 73