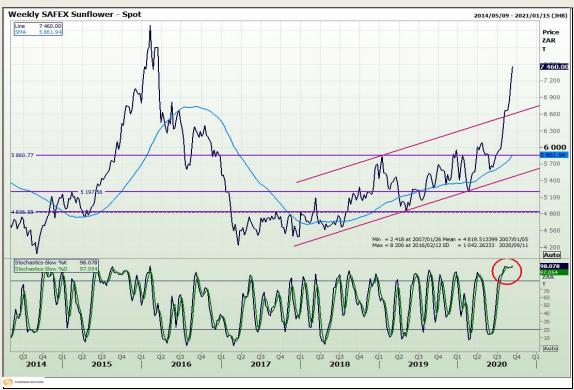

l Analysis**

South African Futures Exchange - Wheat





Market Report: 14 September 2020

3rd Floor, AFGRI Building 12 Byls Bridge Boulevard Highveld Extension 73

## **Technical Analysis**

Chicago Board of Trade and Kansas Board of Trade - Wheat







Market Report: 14 September 2020

3rd Floor, AFGRI Building 12 Byls Bridge Boulevard Highveld Extension 73

# **Technical Analysis**

**Chicago Board of Trade - Soybeans** 





Market Report: 14 September 2020

3rd Floor, AFGRI Building 12 Byls Bridge Boulevard Highveld Extension 73

## **Technical Analysis**

**South African Futures Exchange - Soybeans** 





Market Report: 14 September 2020

3rd Floor, AFGRI Building 12 Byls Bridge Boulevard Highveld Extension 73

# **Technical Analysis**

South African Futures Exchange - Sunflower