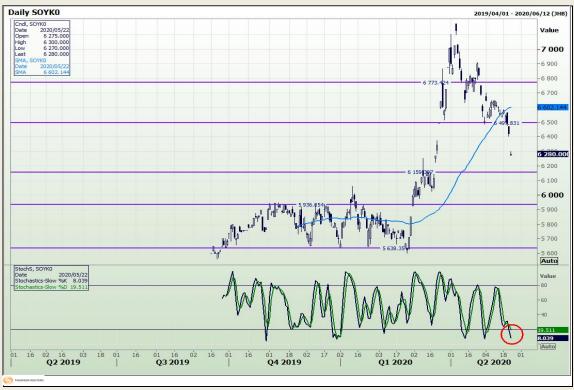

# **Technical Analysis**

**Chicago Board of Trade - Soybeans** 

Market Report: 14 September 2020

3rd Floor, AFGRI Building 12 Byls Bridge Boulevard Highveld Extension 73