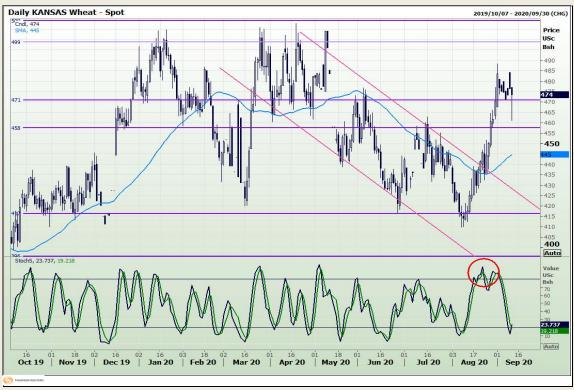

## **Technical Analysis**

Chicago Board of Trade and Kansas Board of Trade - Wheat

Market Report: 14 September 2020

3rd Floor, AFGRI Building 12 Byls Bridge Boulevard Highveld Extension 73