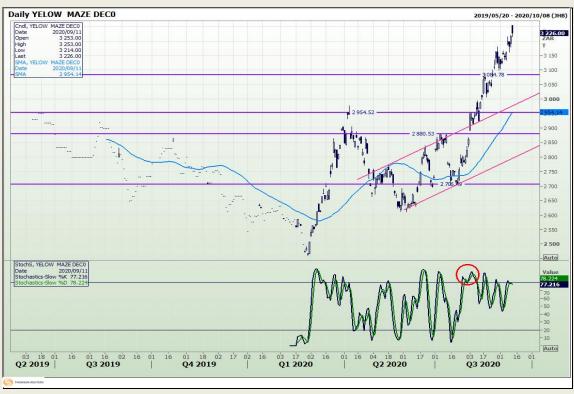

# **Technical Analysis**

South African Futures Exchange - Maize

Market Report: 14 September 2020

3rd Floor, AFGRI Building 12 Byls Bridge Boulevard Highveld Extension 73

## **Technical Analysis**

South African Futures Exchange - Maize

Market Report: 14 September 2020

3rd Floor, AFGRI Building 12 Byls Bridge Boulevard Highveld Extension 73