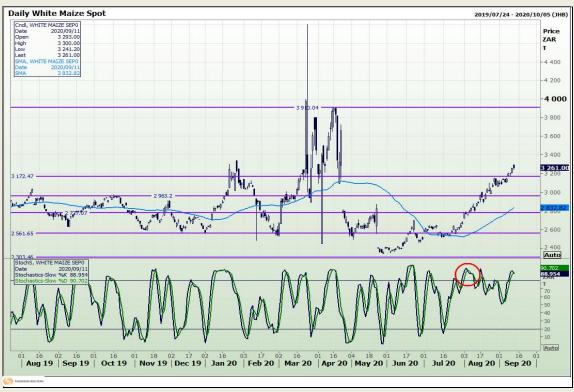

# **Technical Analysis**

South African Futures Exchange - Maize

Market Report: 14 September 2020

3rd Floor, AFGRI Building 12 Byls Bridge Boulevard Highveld Extension 73

## **Technical Analysis**

South African Futures Exchange - Maize

Market Report: 14 September 2020

3rd Floor, AFGRI Building 12 Byls Bridge Boulevard Highveld Extension 73