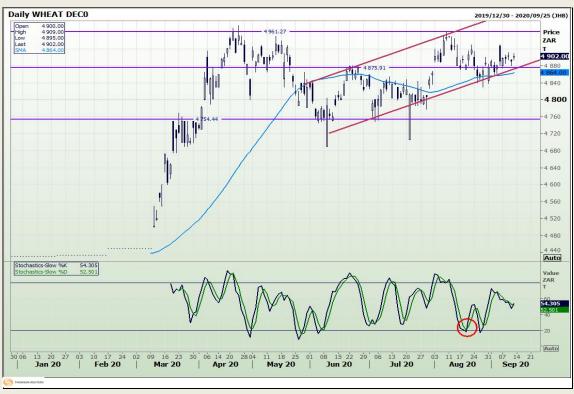

# **Technical Analysis**

South African Futures Exchange - Wheat

Market Report: 14 September 2020

3rd Floor, AFGRI Building 12 Byls Bridge Boulevard Highveld Extension 73