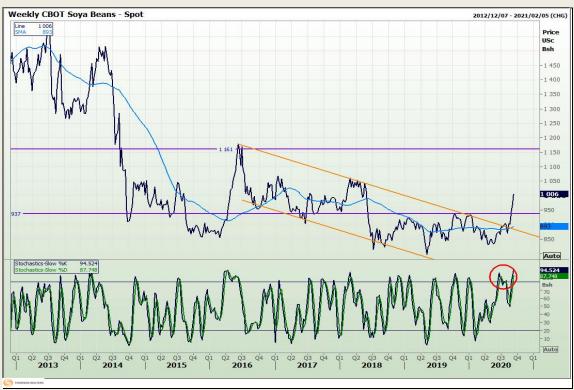

# **Technical Analysis**

**Chicago Board of Trade - Soybeans** 

Market Report: 14 September 2020

3rd Floor, AFGRI Building 12 Byls Bridge Boulevard Highveld Extension 73