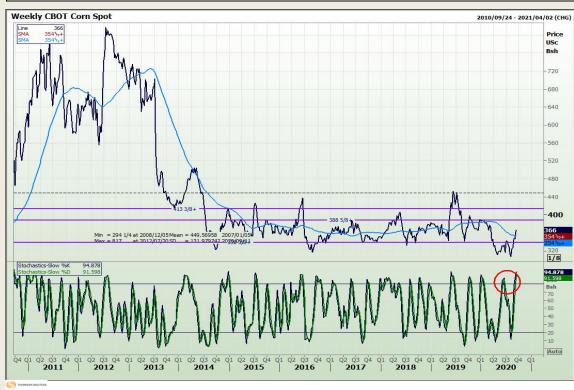

## **Technical Analysis**

Market Report: 14 September 2020

3rd Floor, AFGRI Building 12 Byls Bridge Boulevard Highveld Extension 73