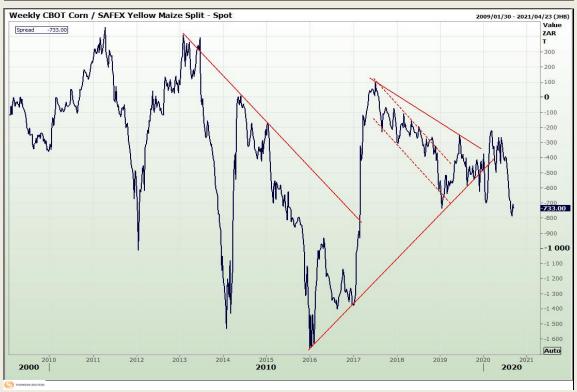

## **Technical Analysis**

**CBOT / SAFEX Spreads** 

Market Report: 14 September 2020

3rd Floor, AFGRI Building 12 Byls Bridge Boulevard Highveld Extension 73