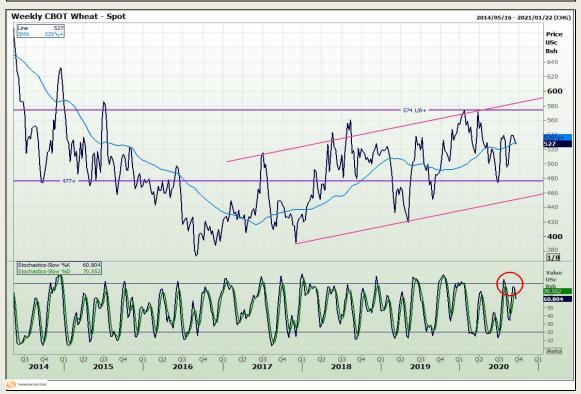

## **Technical Analysis**

Chicago Board of Trade and Kansas Board of Trade - Wheat

Market Report: 14 September 2020

3rd Floor, AFGRI Building 12 Byls Bridge Boulevard Highveld Extension 73