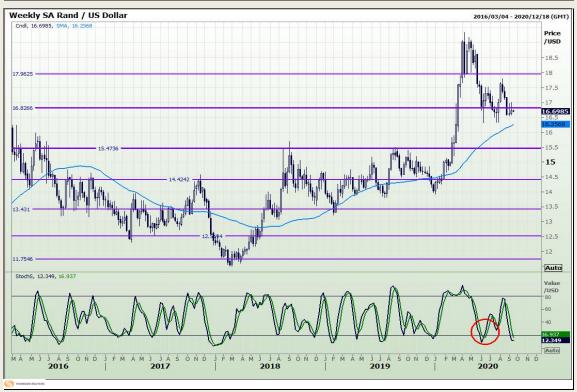

## **Technical Analysis**

Market Report: 14 September 2020

3rd Floor, AFGRI Building 12 Byls Bridge Boulevard Highveld Extension 73