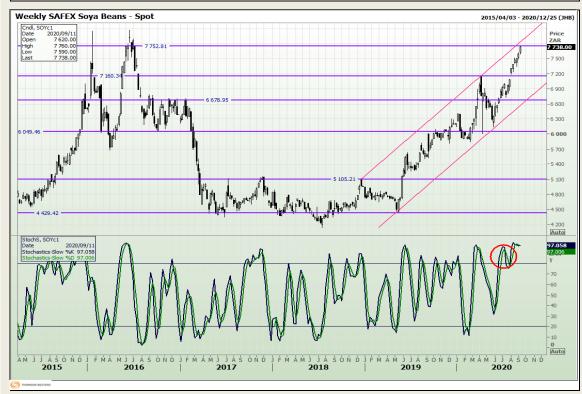

## **Technical Analysis**

**South African Futures Exchange - Soybeans** 

Market Report: 14 September 2020

3rd Floor, AFGRI Building 12 Byls Bridge Boulevard Highveld Extension 73