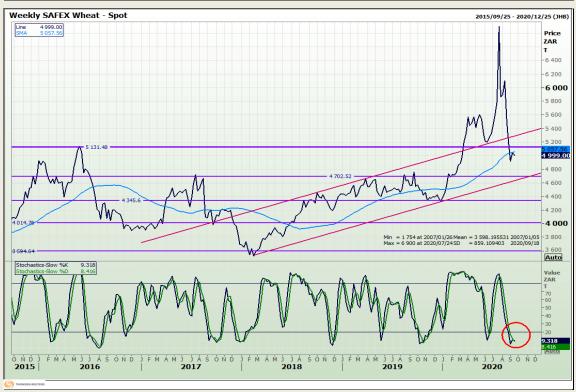

# **Technical Analysis**

South African Futures Exchange - Wheat

Market Report: 15 September 2020

3rd Floor, AFGRI Building 12 Byls Bridge Boulevard Highveld Extension 73