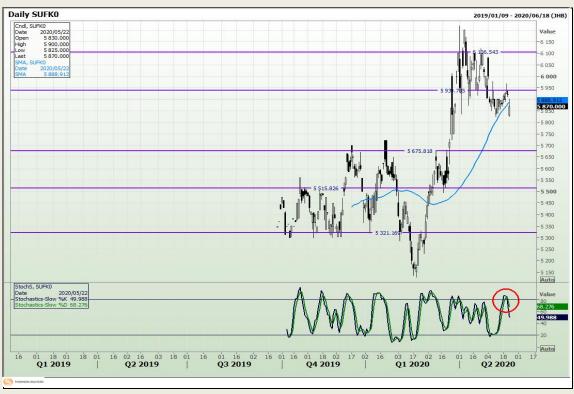

nalysis**

South African Futures Exchange - Wheat





Market Report: 15 September 2020

3rd Floor, AFGRI Building 12 Byls Bridge Boulevard Highveld Extension 73

## **Technical Analysis**

Chicago Board of Trade and Kansas Board of Trade - Wheat







Market Report: 15 September 2020

3rd Floor, AFGRI Building 12 Byls Bridge Boulevard Highveld Extension 73

# **Technical Analysis**

**Chicago Board of Trade - Soybeans** 





Market Report: 15 September 2020

3rd Floor, AFGRI Building 12 Byls Bridge Boulevard Highveld Extension 73

# **Technical Analysis**

**South African Futures Exchange - Soybeans** 







Market Report: 15 September 2020

3rd Floor, AFGRI Building 12 Byls Bridge Boulevard Highveld Extension 73

# **Technical Analysis**

South African Futures Exchange - Sunflower