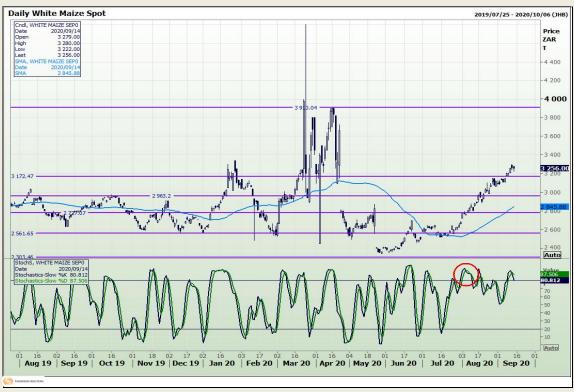

# **Technical Analysis**

South African Futures Exchange - Maize

Market Report: 15 September 2020

3rd Floor, AFGRI Building 12 Byls Bridge Boulevard Highveld Extension 73