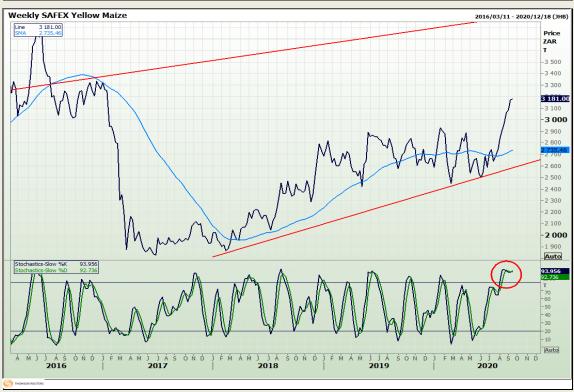

# **Technical Analysis**

South African Futures Exchange - Maize

Market Report: 15 September 2020

3rd Floor, AFGRI Building 12 Byls Bridge Boulevard Highveld Extension 73