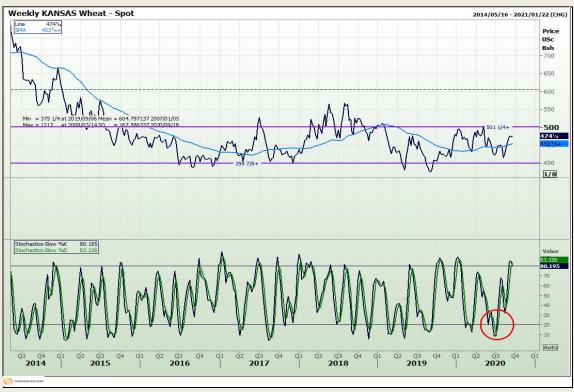

## **Technical Analysis**

Chicago Board of Trade and Kansas Board of Trade - Wheat

Market Report: 15 September 2020

3rd Floor, AFGRI Building 12 Byls Bridge Boulevard Highveld Extension 73