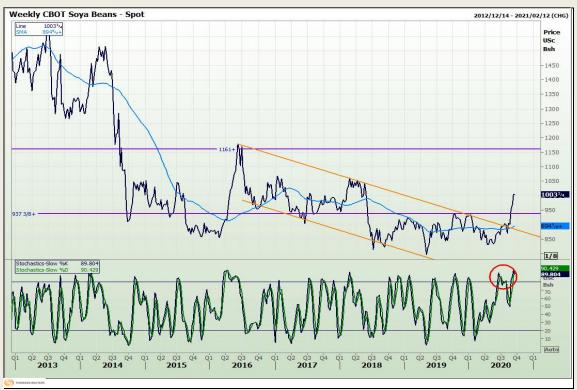

# **Technical Analysis**

**Chicago Board of Trade - Soybeans** 

Market Report: 15 September 2020

3rd Floor, AFGRI Building 12 Byls Bridge Boulevard Highveld Extension 73