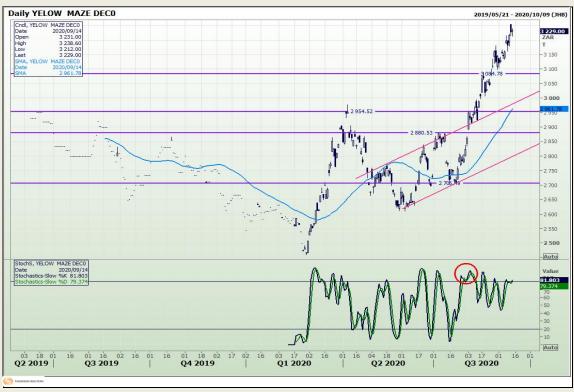

# **Technical Analysis**

South African Futures Exchange - Maize

Market Report: 15 September 2020

3rd Floor, AFGRI Building 12 Byls Bridge Boulevard Highveld Extension 73