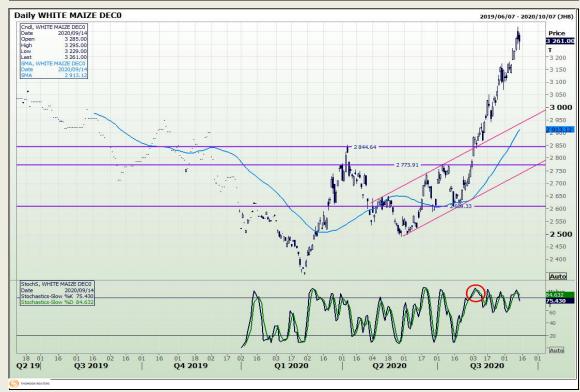

# **Technical Analysis**

South African Futures Exchange - Maize

Market Report: 15 September 2020

3rd Floor, AFGRI Building 12 Byls Bridge Boulevard Highveld Extension 73