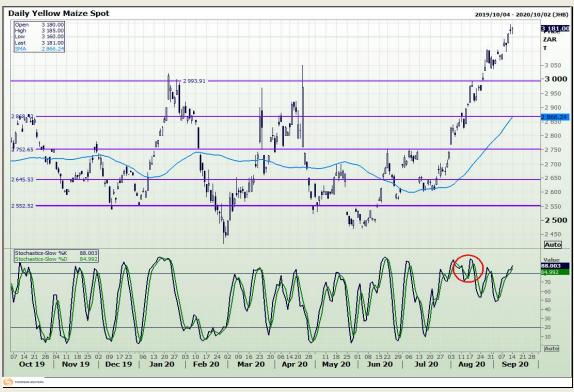

# **Technical Analysis**

South African Futures Exchange - Maize

Market Report: 15 September 2020

3rd Floor, AFGRI Building 12 Byls Bridge Boulevard Highveld Extension 73