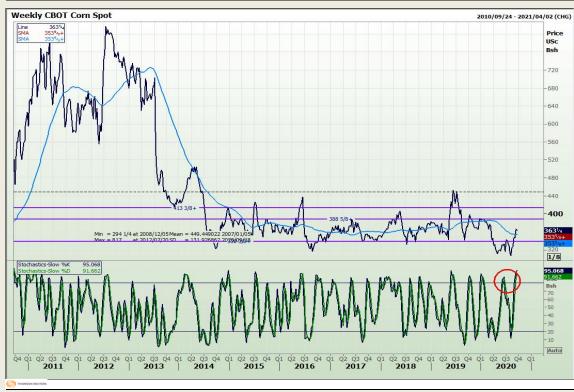

# **Technical Analysis**

Chicago Board of Trade - Corn

Market Report: 15 September 2020

3rd Floor, AFGRI Building 12 Byls Bridge Boulevard Highveld Extension 73