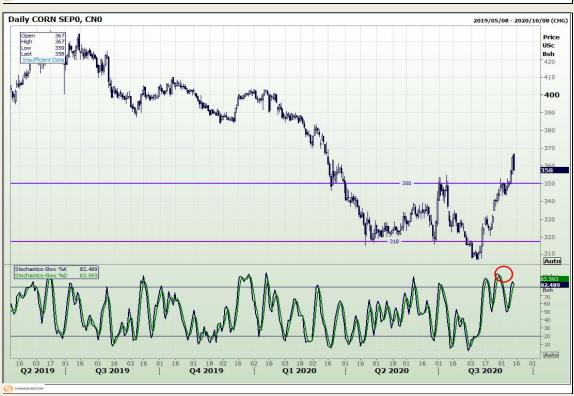

# **Technical Analysis**

Chicago Board of Trade - Corn

Market Report: 15 September 2020

3rd Floor, AFGRI Building 12 Byls Bridge Boulevard Highveld Extension 73