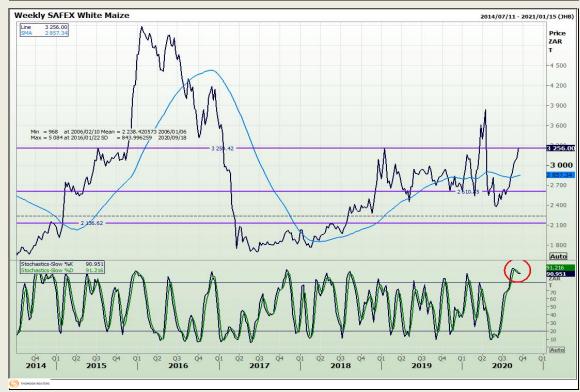

# **Technical Analysis**

South African Futures Exchange - Maize

Market Report: 15 September 2020

3rd Floor, AFGRI Building 12 Byls Bridge Boulevard Highveld Extension 73