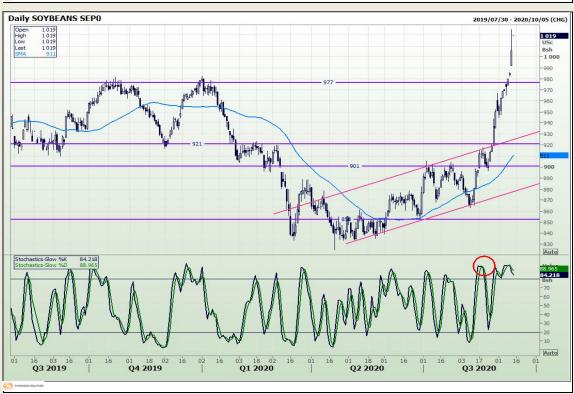

# **Technical Analysis**

**Chicago Board of Trade - Soybeans** 

Market Report: 15 September 2020

3rd Floor, AFGRI Building 12 Byls Bridge Boulevard Highveld Extension 73