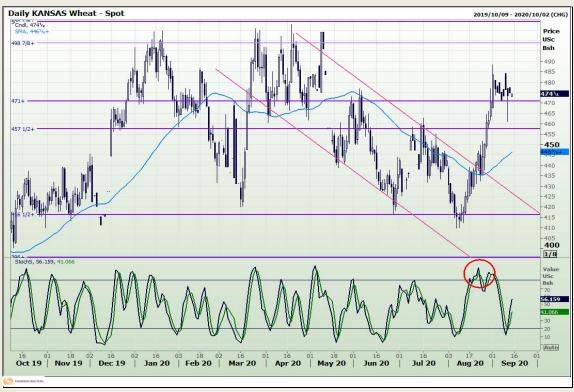

## **Technical Analysis**

Chicago Board of Trade and Kansas Board of Trade - Wheat

Market Report: 15 September 2020

3rd Floor, AFGRI Building 12 Byls Bridge Boulevard Highveld Extension 73