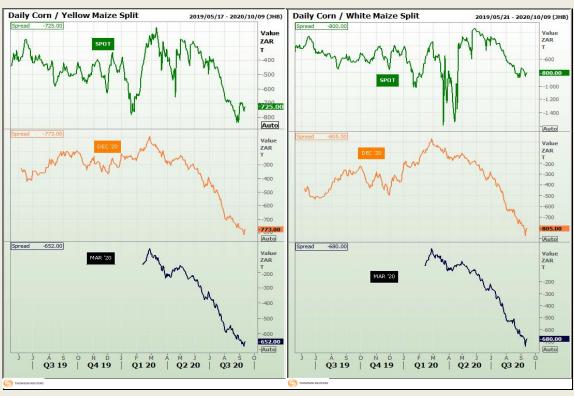

# **Technical Analysis**

South African Futures Exchange - Maize

Market Report: 15 September 2020

3rd Floor, AFGRI Building 12 Byls Bridge Boulevard Highveld Extension 73