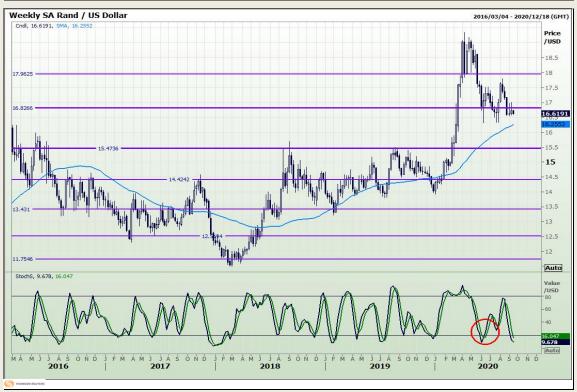

## **Technical Analysis**

Market Report: 15 September 2020

3rd Floor, AFGRI Building 12 Byls Bridge Boulevard Highveld Extension 73