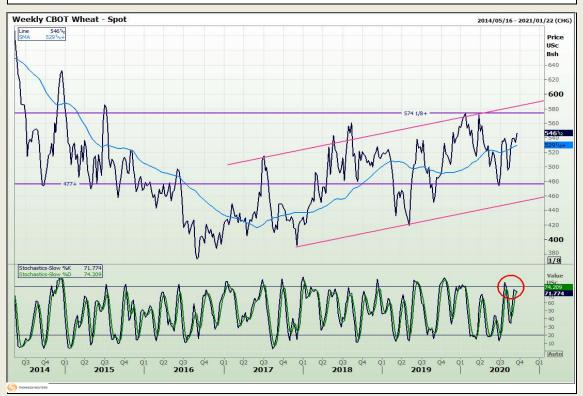

## **Technical Analysis**

Chicago Board of Trade and Kansas Board of Trade - Wheat

Market Report: 15 September 2020

3rd Floor, AFGRI Building 12 Byls Bridge Boulevard Highveld Extension 73