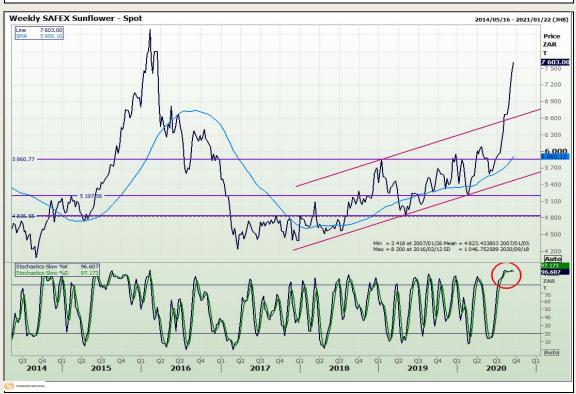

Analysis**

South African Futures Exchange - Wheat





Market Report: 15 September 2020

3rd Floor, AFGRI Building 12 Byls Bridge Boulevard Highveld Extension 73

## **Technical Analysis**

Chicago Board of Trade and Kansas Board of Trade - Wheat







Market Report: 15 September 2020

3rd Floor, AFGRI Building 12 Byls Bridge Boulevard Highveld Extension 73

# **Technical Analysis**

**Chicago Board of Trade - Soybeans** 





Market Report: 15 September 2020

3rd Floor, AFGRI Building 12 Byls Bridge Boulevard Highveld Extension 73

# **Technical Analysis**

**South African Futures Exchange - Soybeans** 







Market Report: 15 September 2020

3rd Floor, AFGRI Building 12 Byls Bridge Boulevard Highveld Extension 73

# **Technical Analysis**

South African Futures Exchange - Sunflower