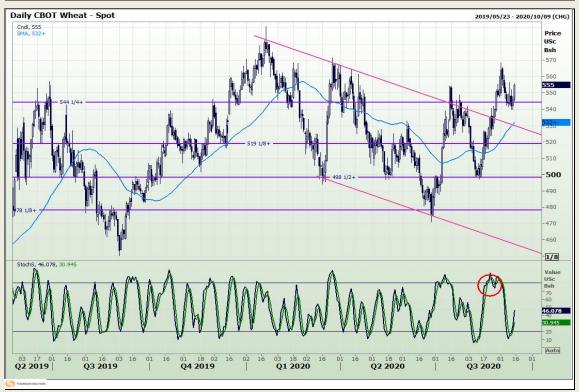

## **Technical Analysis**

Chicago Board of Trade and Kansas Board of Trade - Wheat

Market Report: 15 September 2020

3rd Floor, AFGRI Building 12 Byls Bridge Boulevard Highveld Extension 73