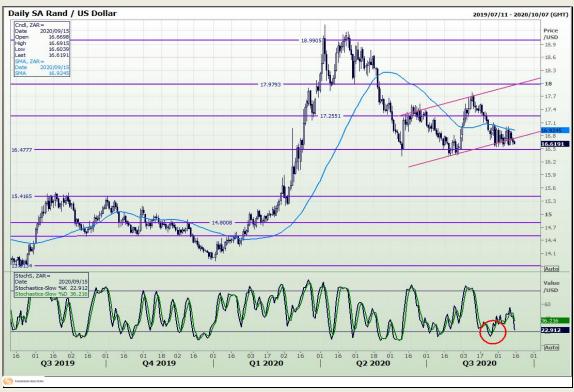

# **Technical Analysis**

Market Report: 15 September 2020

3rd Floor, AFGRI Building 12 Byls Bridge Boulevard Highveld Extension 73