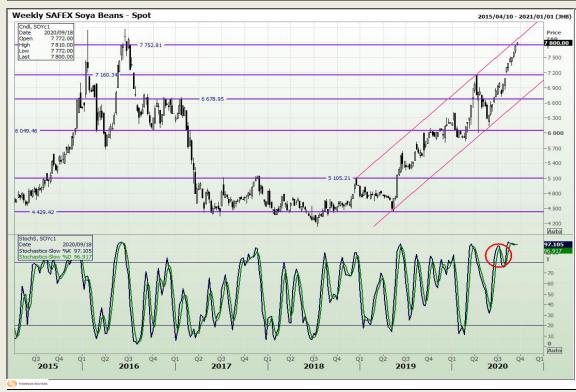

# **Technical Analysis**

**South African Futures Exchange - Soybeans** 

Market Report: 15 September 2020

3rd Floor, AFGRI Building 12 Byls Bridge Boulevard Highveld Extension 73