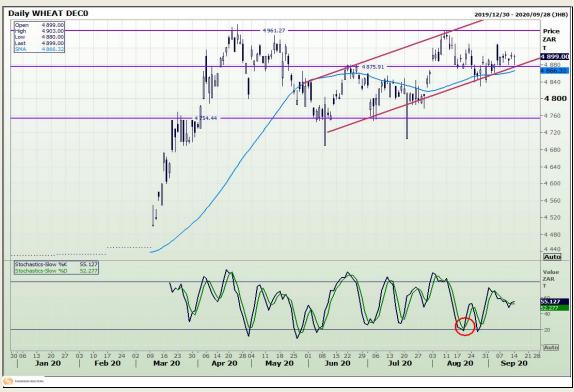

# **Technical Analysis**

South African Futures Exchange - Wheat

Market Report: 15 September 2020

3rd Floor, AFGRI Building 12 Byls Bridge Boulevard Highveld Extension 73