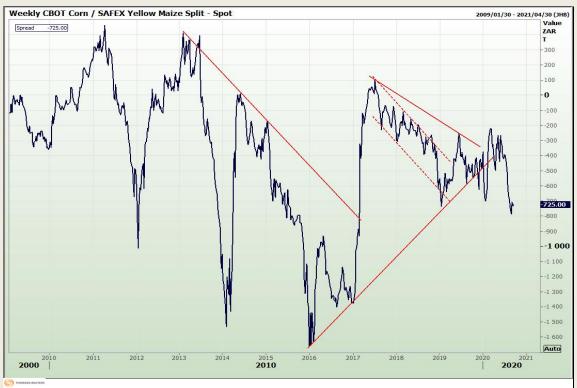

# **Technical Analysis**

Chicago Board of Trade - Corn

Market Report: 15 September 2020

3rd Floor, AFGRI Building 12 Byls Bridge Boulevard Highveld Extension 73