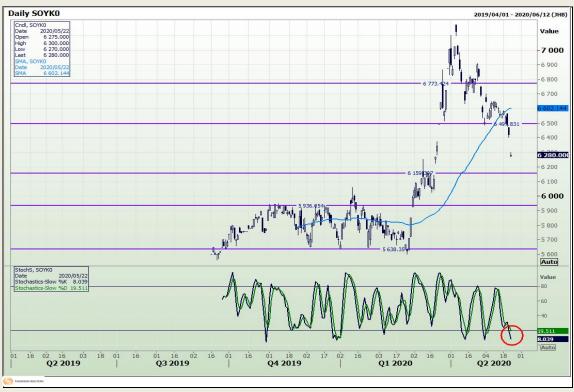

# **Technical Analysis**

**Chicago Board of Trade - Soybeans** 

Market Report: 15 September 2020

3rd Floor, AFGRI Building 12 Byls Bridge Boulevard Highveld Extension 73