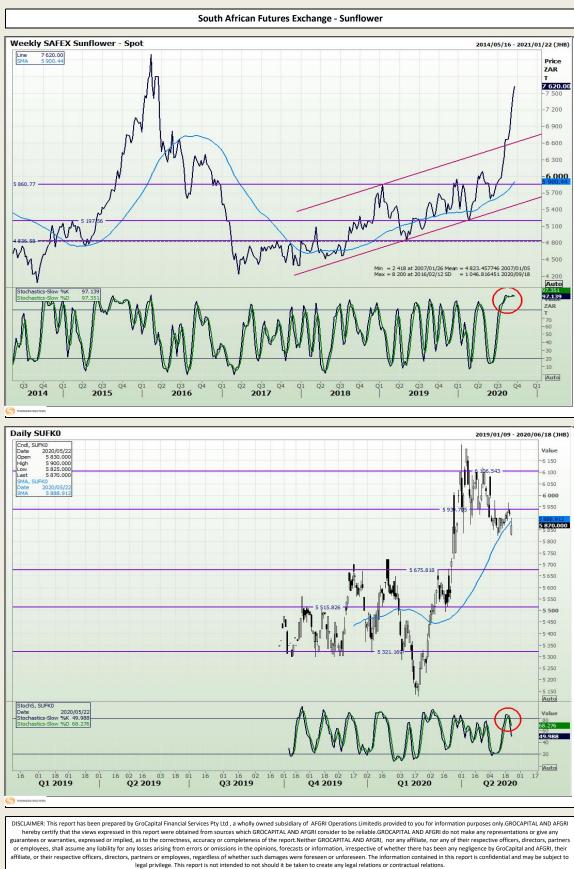

es**

Market Report : 17 September 2020

3rd Floor, AFGRI Building 12 Byls Bridge Boulevard Highveld Extension 73

# **Technical Analysis**



affiliate, or their respective officers, directors, partners or employees, regardless of whether such damages were foreseen or unforeseen. The information contained in this report is confidential and may be subject to legal privilege. This report is not intended to not should it be taken to create any legal relations or contractual relations.



Market Report : 17 September 2020

3rd Floor, AFGRI Building 12 Byls Bridge Boulevard Highveld Extension 73

# **Technical Analysis**



### **GroCapital Broking Services**

Market Report : 17 September 2020

3rd Floor, AFGRI Building 12 Byls Bridge Boulevard Highveld Extension 73

# **Technical Analysis**