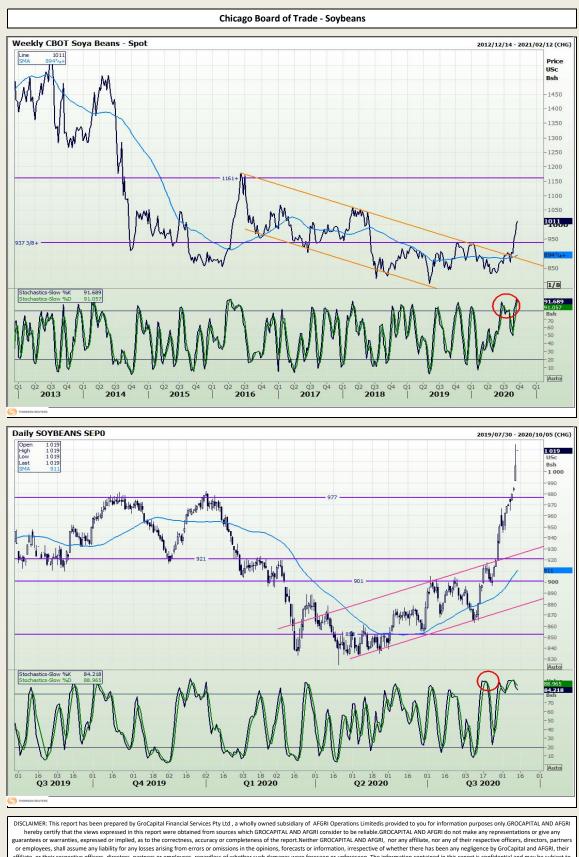

ces**

Market Report : 17 September 2020

3rd Floor, AFGRI Building 12 Byls Bridge Boulevard Highveld Extension 73

# **Technical Analysis**





Market Report : 17 September 2020

3rd Floor, AFGRI Building 12 Byls Bridge Boulevard Highveld Extension 73

# **Technical Analysis**



affiliate, or their respective officers, directors, partners or employees, regardless of whether such damages were foreseen or unforeseen. The information contained in this report is confidential and may be subject to legal privilege. This report is not intended to not should it be taken to create any legal relations or contractual relations.

## **GroCapital Broking Services**

Market Report : 17 September 2020

3rd Floor, AFGRI Building 12 Byls Bridge Boulevard Highveld Extension 73

# **Technical Analysis**



affiliate, or their respective officers, directors, partners or employees, regardless of whether such damages were foreseen or unforeseen. The information contained in this report is confidential and may be subject to legal privilege. This report is not intended to not should it be taken to create any legal relations or contractual relations.



Market Report : 17 September 2020

3rd Floor, AFGRI Building 12 Byls Bridge Boulevard Highveld Extension 73

# **Technical Analysis**



### **GroCapital Broking Services**

Market Report : 17 September 2020

3rd Floor, AFGRI Building 12 Byls Bridge Boulevard Highveld Extension 73

# **Technical Analysis**