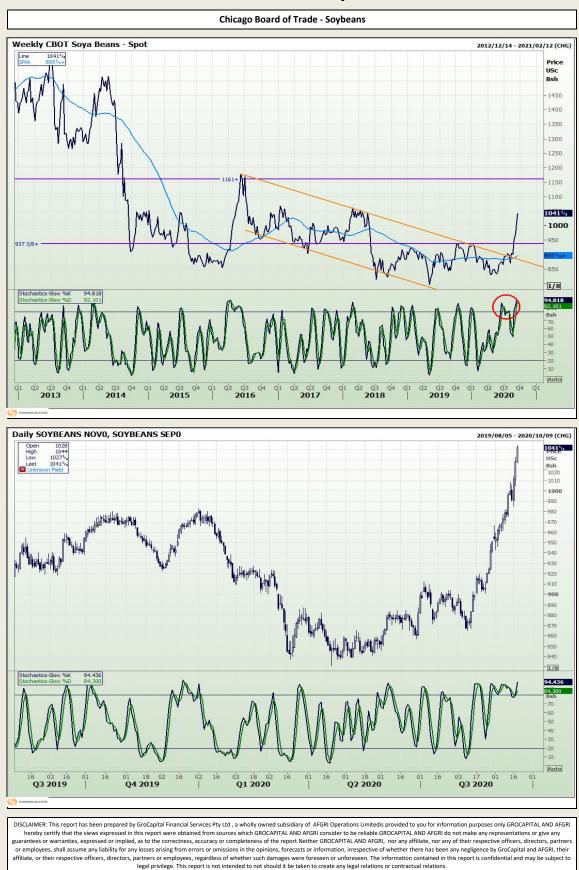

## **Technical Analysis**

3rd Floor, AFGRI Building 12 Byls Bridge Boulevard Highveld Extension 73

affiliate, or their respective officers, directors, partners or employees, regardless of whether such damages were foreseen or unforeseen. The information contained in this report is confidential and may be subject to legal privilege. This report is not intended to not should it be taken to create any legal relations or contractual relations.

### **GroCapital Broking Services**

Market Report : 18 September 2020

3rd Floor, AFGRI Building 12 Byls Bridge Boulevard Highveld Extension 73