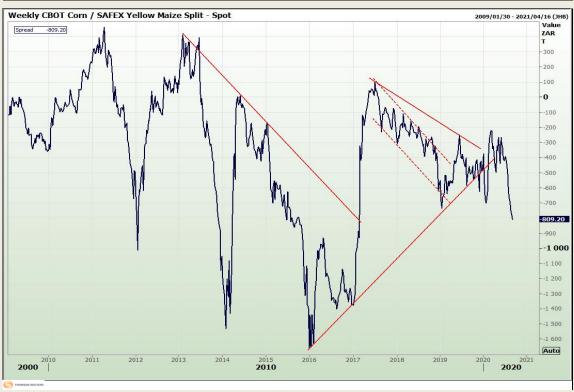

## **Technical Analysis**

**CBOT / SAFEX Spreads** 

Market Report: 02 September 2020

3rd Floor, AFGRI Building 12 Byls Bridge Boulevard Highveld Extension 73