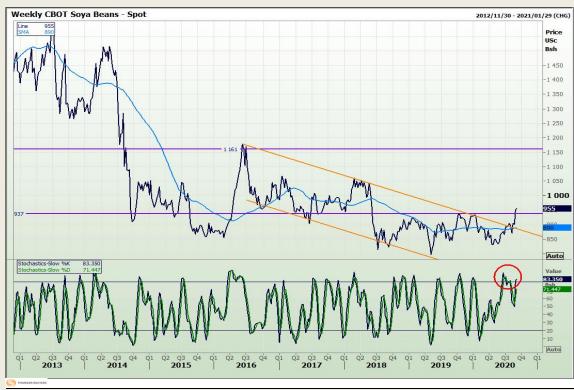

# **Technical Analysis**

**Chicago Board of Trade - Soybeans** 

Market Report: 02 September 2020

3rd Floor, AFGRI Building 12 Byls Bridge Boulevard Highveld Extension 73