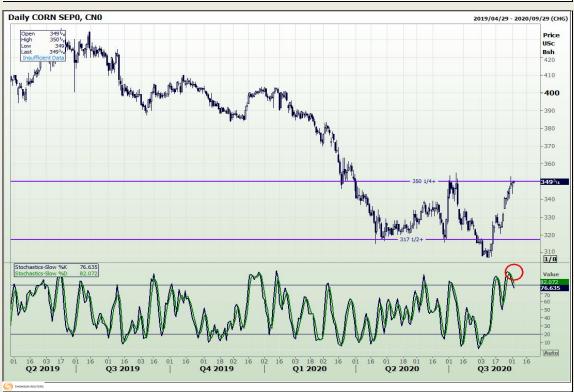

# **Technical Analysis**

Market Report: 02 September 2020

3rd Floor, AFGRI Building 12 Byls Bridge Boulevard Highveld Extension 73

## **Technical Analysis**

**CBOT / SAFEX Spreads** 

Market Report: 02 September 2020

3rd Floor, AFGRI Building 12 Byls Bridge Boulevard Highveld Extension 73

## **Technical Analysis**

Market Report: 02 September 2020

3rd Floor, AFGRI Building 12 Byls Bridge Boulevard Highveld Extension 73