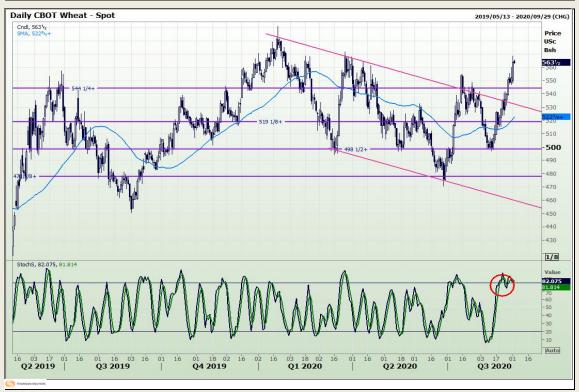

## **Technical Analysis**

Chicago Board of Trade and Kansas Board of Trade - Wheat

Market Report: 02 September 2020

3rd Floor, AFGRI Building 12 Byls Bridge Boulevard Highveld Extension 73