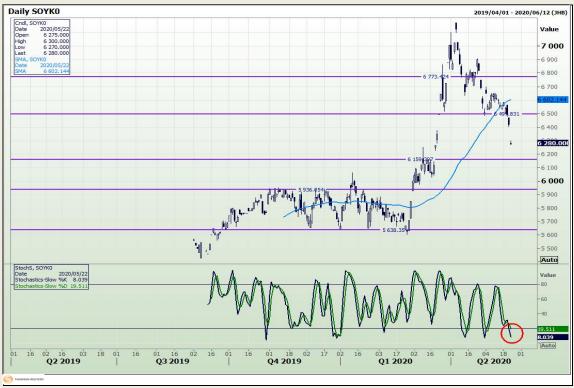

# **Technical Analysis**

**Chicago Board of Trade - Soybeans** 

Market Report: 02 September 2020

3rd Floor, AFGRI Building 12 Byls Bridge Boulevard Highveld Extension 73