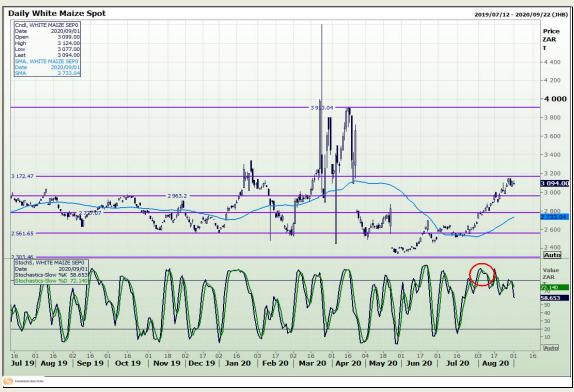

# **Technical Analysis**

South African Futures Exchange - Maize

Market Report: 02 September 2020

3rd Floor, AFGRI Building 12 Byls Bridge Boulevard Highveld Extension 73