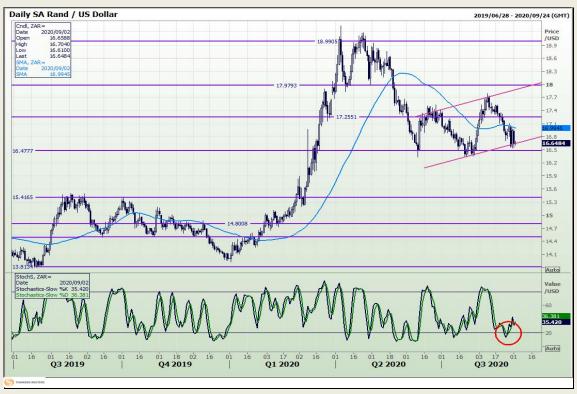

# **Technical Analysis**

Market Report: 02 September 2020

3rd Floor, AFGRI Building 12 Byls Bridge Boulevard Highveld Extension 73