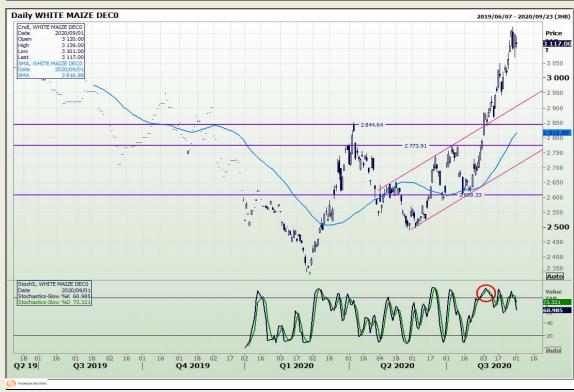

# **Technical Analysis**

South African Futures Exchange - Maize

Market Report: 02 September 2020

3rd Floor, AFGRI Building 12 Byls Bridge Boulevard Highveld Extension 73