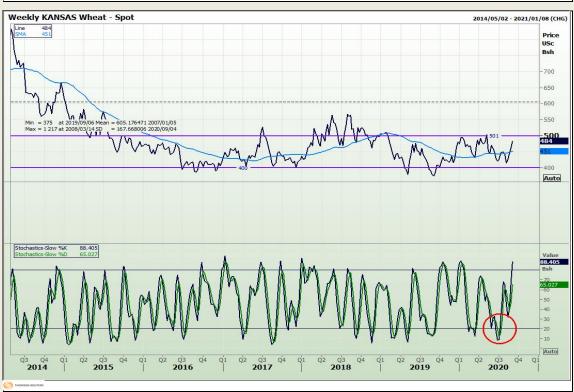

## **Technical Analysis**

Chicago Board of Trade and Kansas Board of Trade - Wheat

Market Report: 02 September 2020

3rd Floor, AFGRI Building 12 Byls Bridge Boulevard Highveld Extension 73