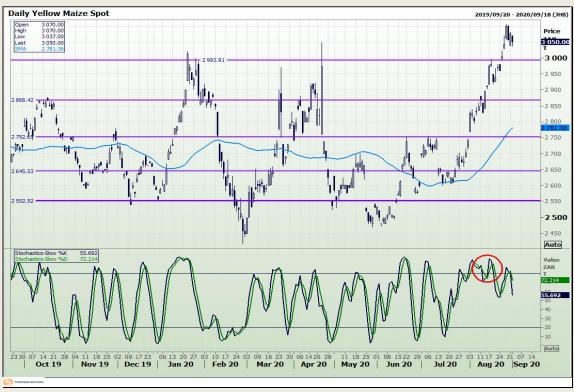

# **Technical Analysis**

South African Futures Exchange - Maize

Market Report: 02 September 2020

3rd Floor, AFGRI Building 12 Byls Bridge Boulevard Highveld Extension 73