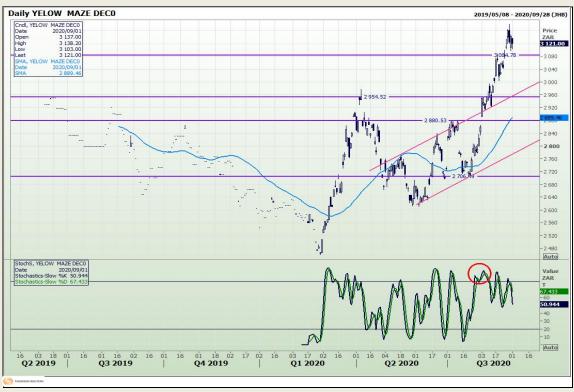

# **Technical Analysis**

South African Futures Exchange - Maize

Market Report: 02 September 2020

3rd Floor, AFGRI Building 12 Byls Bridge Boulevard Highveld Extension 73