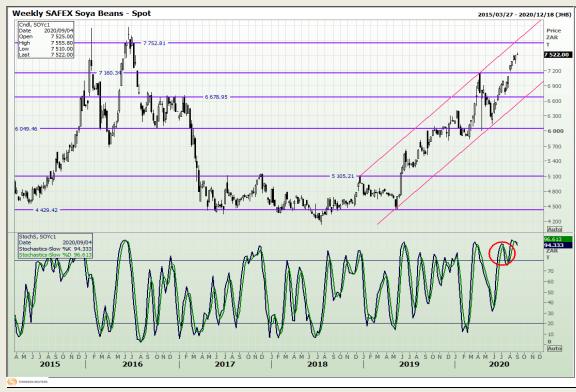

# **Technical Analysis**

**South African Futures Exchange - Soybeans** 

Market Report: 02 September 2020

3rd Floor, AFGRI Building 12 Byls Bridge Boulevard Highveld Extension 73