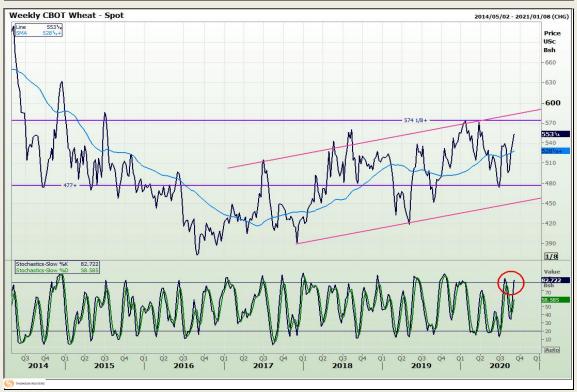

## **Technical Analysis**

Chicago Board of Trade and Kansas Board of Trade - Wheat

Market Report: 02 September 2020

3rd Floor, AFGRI Building 12 Byls Bridge Boulevard Highveld Extension 73