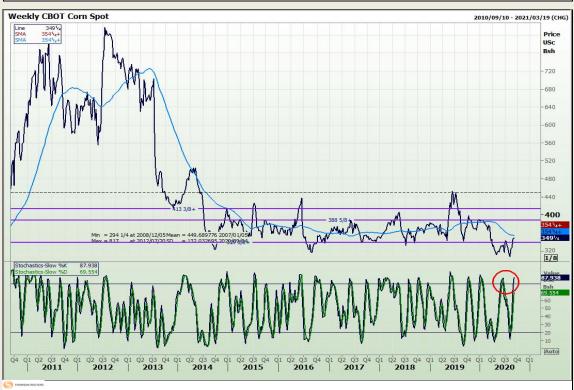

# **Technical Analysis**

Market Report: 02 September 2020

3rd Floor, AFGRI Building 12 Byls Bridge Boulevard Highveld Extension 73

## **Technical Analysis**

**CBOT / SAFEX Spreads** 

Market Report: 02 September 2020

3rd Floor, AFGRI Building 12 Byls Bridge Boulevard Highveld Extension 73

## **Technical Analysis**

Market Report: 02 September 2020

3rd Floor, AFGRI Building 12 Byls Bridge Boulevard Highveld Extension 73