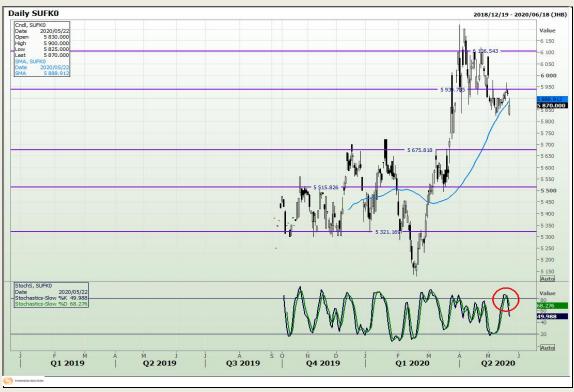

Analysis**

South African Futures Exchange - Wheat





Market Report: 02 September 2020

3rd Floor, AFGRI Building 12 Byls Bridge Boulevard Highveld Extension 73

## **Technical Analysis**

Chicago Board of Trade and Kansas Board of Trade - Wheat





Market Report: 02 September 2020

3rd Floor, AFGRI Building 12 Byls Bridge Boulevard Highveld Extension 73

# **Technical Analysis**

**Chicago Board of Trade - Soybeans** 





Market Report: 02 September 2020

3rd Floor, AFGRI Building 12 Byls Bridge Boulevard Highveld Extension 73

# **Technical Analysis**

**South African Futures Exchange - Soybeans** 







Market Report: 02 September 2020

3rd Floor, AFGRI Building 12 Byls Bridge Boulevard Highveld Extension 73

# **Technical Analysis**

South African Futures Exchange - Sunflower