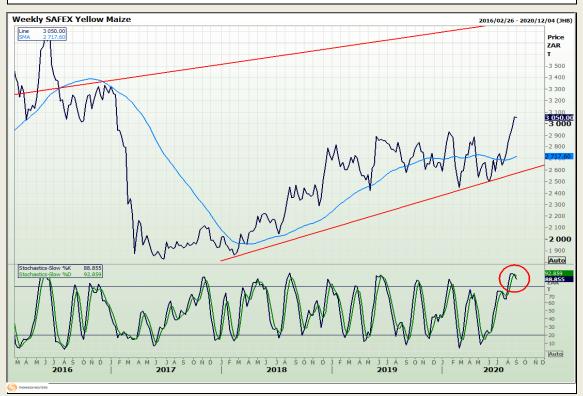

# **Technical Analysis**

South African Futures Exchange - Maize

Market Report: 02 September 2020

3rd Floor, AFGRI Building 12 Byls Bridge Boulevard Highveld Extension 73