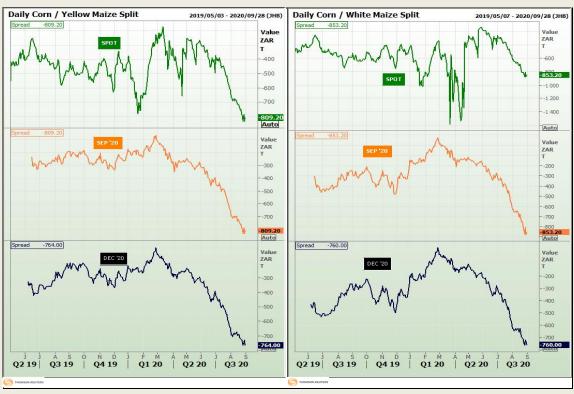

## **Technical Analysis**

**CBOT / SAFEX Spreads** 

Market Report: 02 September 2020

3rd Floor, AFGRI Building 12 Byls Bridge Boulevard Highveld Extension 73