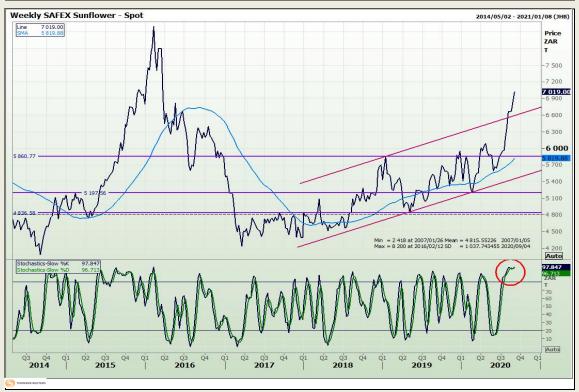

al Analysis**

South African Futures Exchange - Wheat





Market Report: 02 September 2020

3rd Floor, AFGRI Building 12 Byls Bridge Boulevard Highveld Extension 73

## **Technical Analysis**

Chicago Board of Trade and Kansas Board of Trade - Wheat





Market Report: 02 September 2020

3rd Floor, AFGRI Building 12 Byls Bridge Boulevard Highveld Extension 73

# **Technical Analysis**

**Chicago Board of Trade - Soybeans** 





Market Report: 02 September 2020

3rd Floor, AFGRI Building 12 Byls Bridge Boulevard Highveld Extension 73

# **Technical Analysis**

**South African Futures Exchange - Soybeans** 







Market Report: 02 September 2020

3rd Floor, AFGRI Building 12 Byls Bridge Boulevard Highveld Extension 73

# **Technical Analysis**

South African Futures Exchange - Sunflower