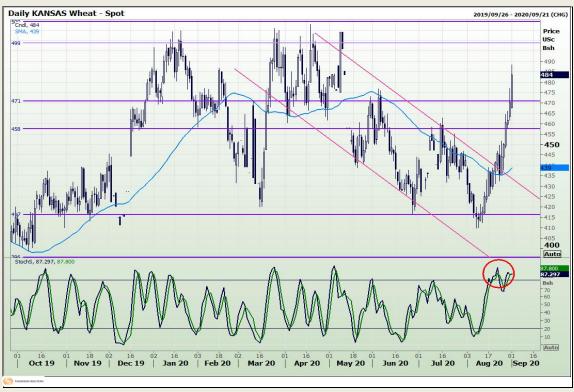

## **Technical Analysis**

Chicago Board of Trade and Kansas Board of Trade - Wheat

Market Report: 02 September 2020

3rd Floor, AFGRI Building 12 Byls Bridge Boulevard Highveld Extension 73