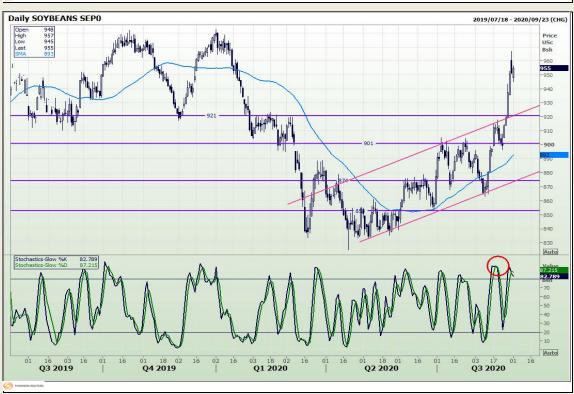

# **Technical Analysis**

**Chicago Board of Trade - Soybeans** 

Market Report: 02 September 2020

3rd Floor, AFGRI Building 12 Byls Bridge Boulevard Highveld Extension 73