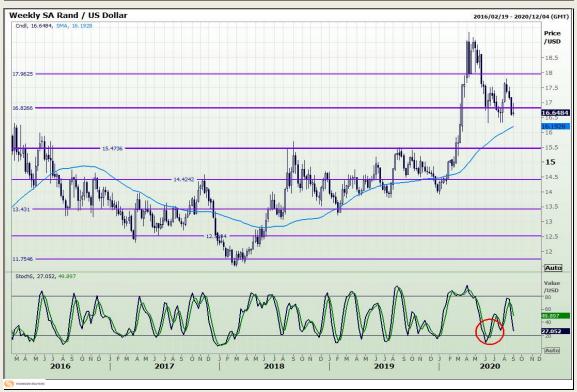

# **Technical Analysis**

Market Report: 02 September 2020

3rd Floor, AFGRI Building 12 Byls Bridge Boulevard Highveld Extension 73