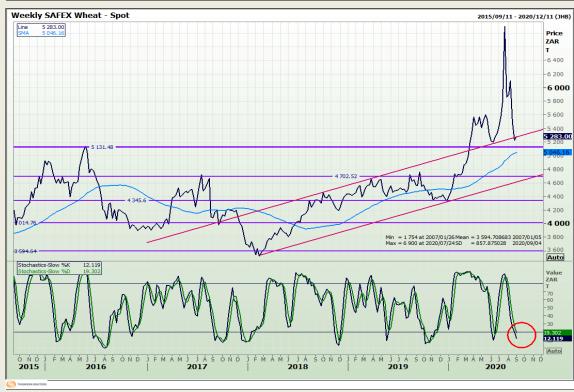

# **Technical Analysis**

South African Futures Exchange - Wheat

Market Report: 02 September 2020

3rd Floor, AFGRI Building 12 Byls Bridge Boulevard Highveld Extension 73