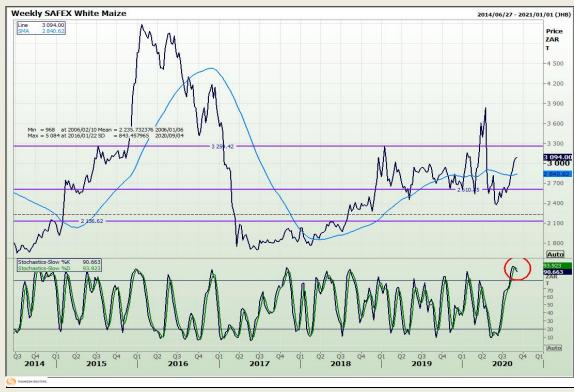

# **Technical Analysis**

South African Futures Exchange - Maize

Market Report: 02 September 2020

3rd Floor, AFGRI Building 12 Byls Bridge Boulevard Highveld Extension 73