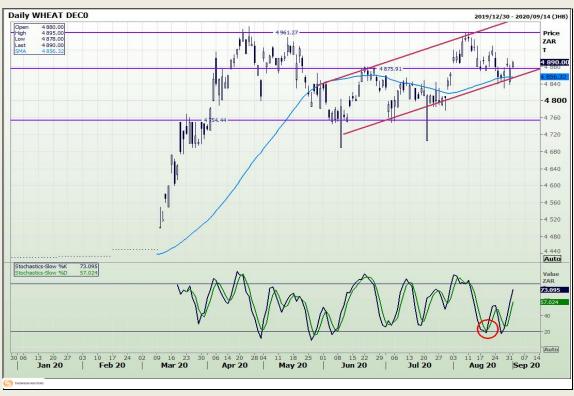

# **Technical Analysis**

South African Futures Exchange - Wheat

Market Report: 02 September 2020

3rd Floor, AFGRI Building 12 Byls Bridge Boulevard Highveld Extension 73