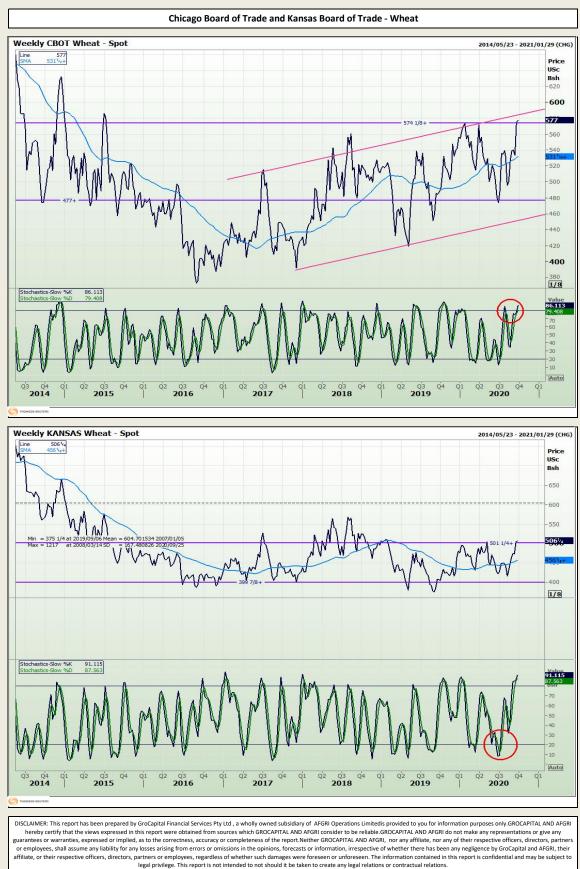

Market Report : 21 September 2020

3rd Floor, AFGRI Building 12 Byls Bridge Boulevard Highveld Extension 73

# **Technical Analysis**

Market Report : 21 September 2020

3rd Floor, AFGRI Building 12 Byls Bridge Boulevard Highveld Extension 73