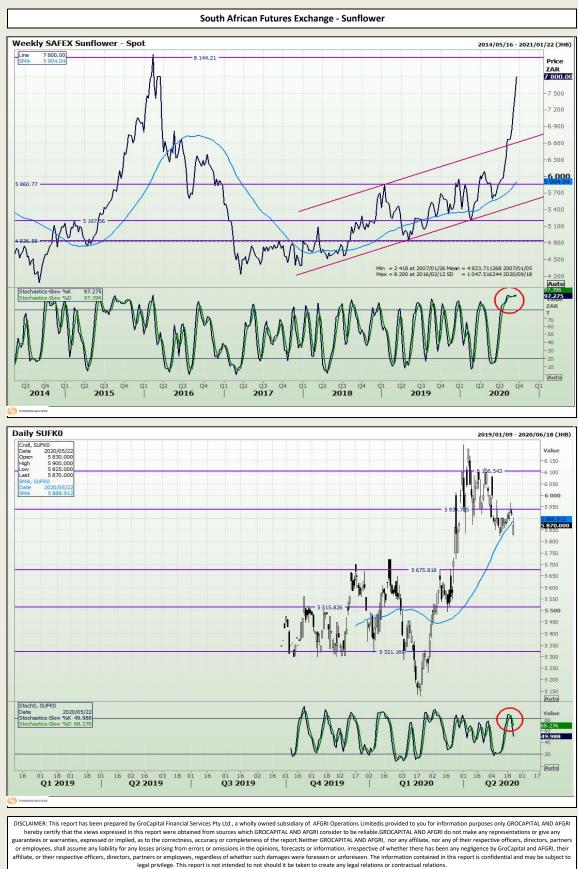

ghveld Extension 73

# **Technical Analysis**





Market Report : 21 September 2020

3rd Floor, AFGRI Building 12 Byls Bridge Boulevard Highveld Extension 73

# **Technical Analysis**



## **GroCapital Broking Services**

Market Report : 21 September 2020

3rd Floor, AFGRI Building 12 Byls Bridge Boulevard Highveld Extension 73

# **Technical Analysis**



regal privilege. This report is not intended to not should it be taken to treate any legal relations or contractual relations.



Market Report : 21 September 2020

3rd Floor, AFGRI Building 12 Byls Bridge Boulevard Highveld Extension 73

# **Technical Analysis**



### **GroCapital Broking Services**

Market Report : 21 September 2020

3rd Floor, AFGRI Building 12 Byls Bridge Boulevard Highveld Extension 73

# **Technical Analysis**