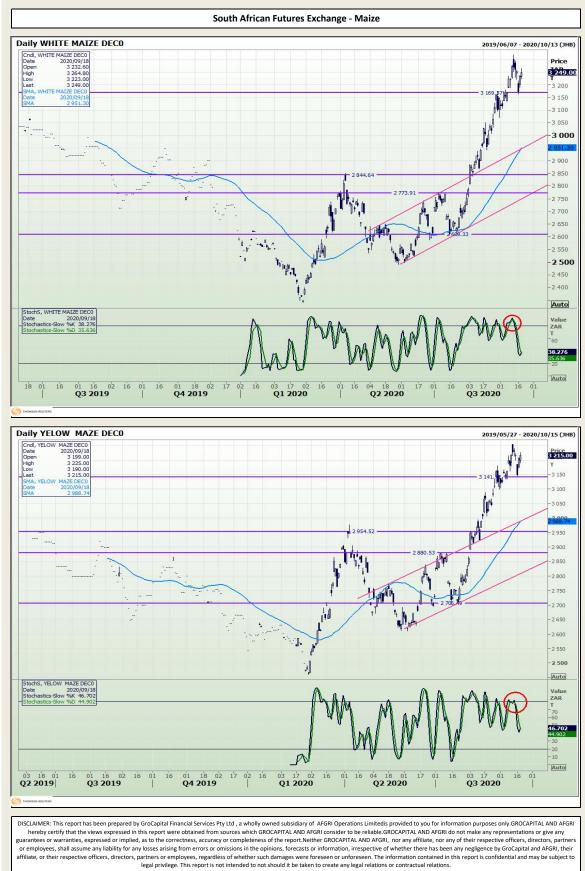

## **GroCapital Broking Services**

Market Report : 21 September 2020

3rd Floor, AFGRI Building 12 Byls Bridge Boulevard Highveld Extension 73

# **Technical Analysis**

hereby certify that the views expressed in this report were obtained from sources which GROCAPITAL AND AFGRI consider to be reliable.GROCAPITAL AND AFGRI do not make any representations or give any guarantees or warranties, expressed or implied, as to the correctness, accuracy or completeness of the report.Neither GROCAPITAL AND AFGRI, nor any affiliate, nor any of their respective officers, directors, partner or employees, shall assume any liability for any losses arising from errors or omissions in the opinions, forecasts or information, irrespective of whether there has been any negligence by GroCapital and AFGRI, their affiliate, or their respective officers, directors, partners or employees, regardless of whether such damages were foreseen or unforeseen. The information contained in this report is confidential and may be subject to legal privilege. This report is not intended to not should it be taken to create any legal relations or contractual relations.