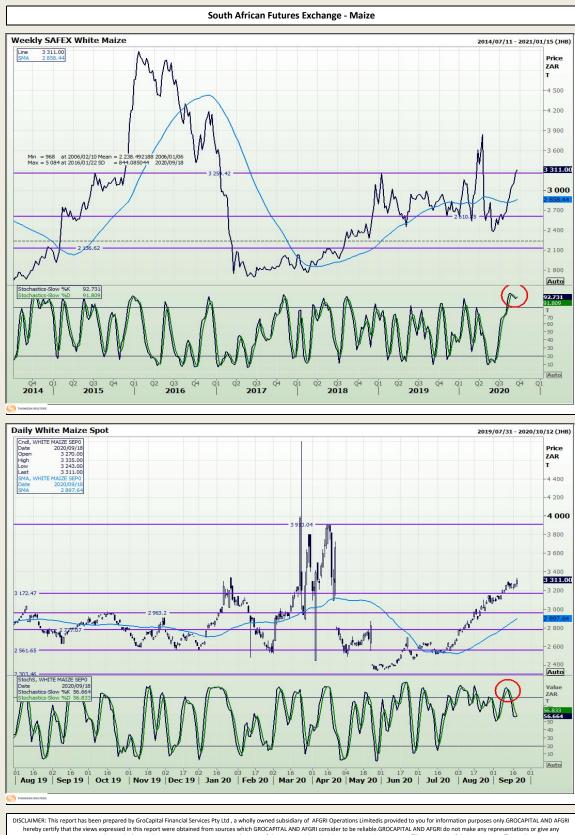

## **GroCapital Broking Services**

Market Report : 21 September 2020

3rd Floor, AFGRI Building 12 Byls Bridge Boulevard Highveld Extension 73

# **Technical Analysis**

DISCLAMEK: Inis report has been prepared by GroCapital Hinancial Services Pty Ltd, a wholly owned subsidiary of AFGRI Operations limitedis provided to you for information purposes only. (AROCAPITAL DA AFGRI hereby certify that the view expressed in this report were obtained from sources which GROCAPITAL AND AFGRI consider to be reliable. GROCAPITAL AND AFGRI do not make any prepresentations or give any guarantees or warranties, expressed or implied, as to the correctness, accuracy or completeness of the report. Neither GROCAPITAL AND AFGRI, nor any affiliate, nor any of their respective officers, directors, partners or employees, shall assume any liability for any losses arising from errors or missions in the opinions, forecasts or information, irrespective of whether there has been any negligence by GroCapital and AFGRI, their affiliate, or their respective officers, directors, partners or employees, regardless of whether such damages were foreseen or unforeseen. The information contained in this report is confidential and may be subject to legal privilege. This report is not intended to not should it be taken to create any legal relations.