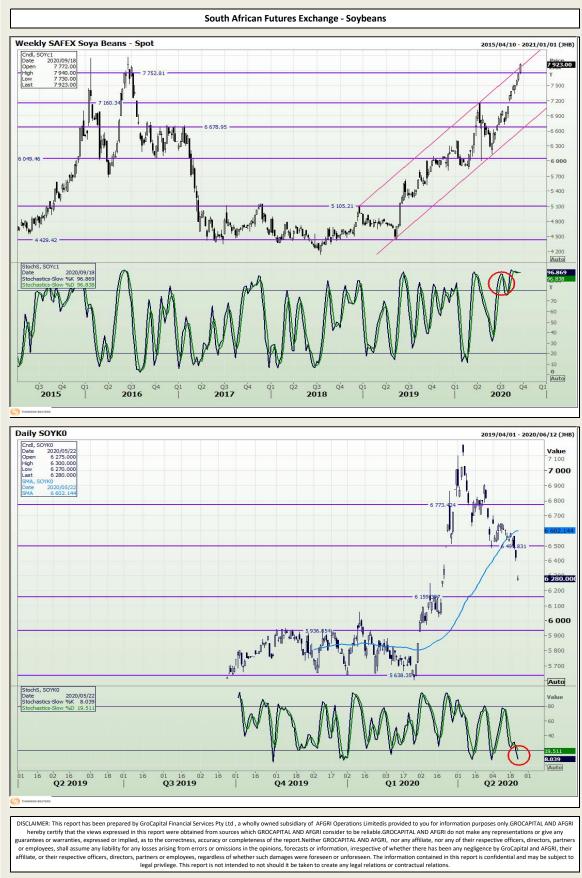

ighveld Extension 73

# **Technical Analysis**



## **GroCapital Broking Services**

Market Report : 21 September 2020

3rd Floor, AFGRI Building 12 Byls Bridge Boulevard Highveld Extension 73

# **Technical Analysis**





Market Report : 21 September 2020

3rd Floor, AFGRI Building 12 Byls Bridge Boulevard Highveld Extension 73

# **Technical Analysis**



## **GroCapital Broking Services**

Market Report : 21 September 2020

3rd Floor, AFGRI Building 12 Byls Bridge Boulevard Highveld Extension 73

# **Technical Analysis**



regal privilege. This report is not intended to not should it be taken to treate any legal relations or contractual relations.



Market Report : 21 September 2020

3rd Floor, AFGRI Building 12 Byls Bridge Boulevard Highveld Extension 73

# **Technical Analysis**



### **GroCapital Broking Services**

Market Report : 21 September 2020

3rd Floor, AFGRI Building 12 Byls Bridge Boulevard Highveld Extension 73

# **Technical Analysis**