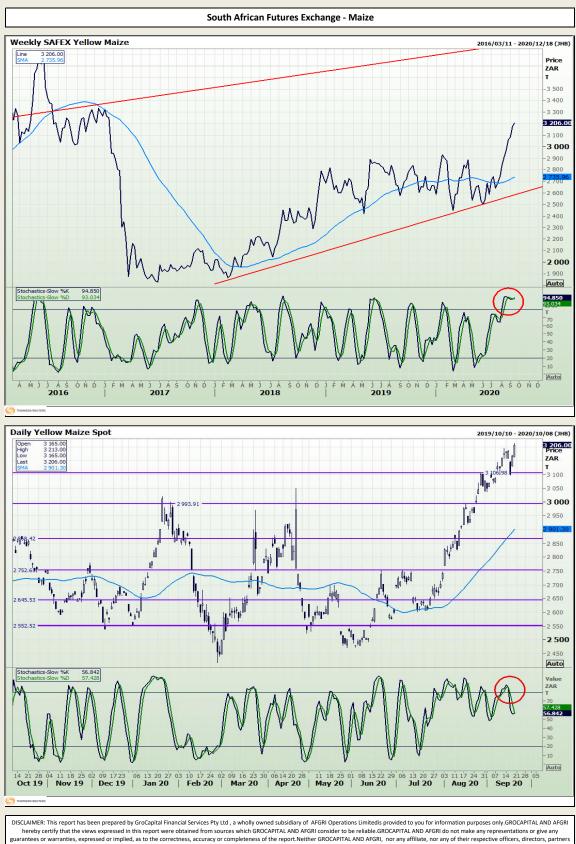

Market Report : 21 September 2020

3rd Floor, AFGRI Building 12 Byls Bridge Boulevard Highveld Extension 73

# **Technical Analysis**

3rd Floor, AFGRI Building 12 Byls Bridge Boulevard Highveld Extension 73