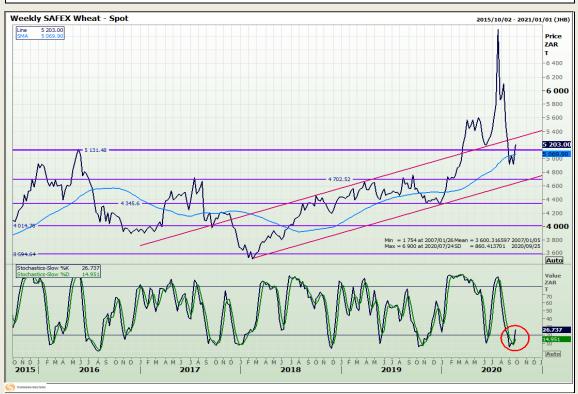

# **Technical Analysis**

South African Futures Exchange - Wheat

Market Report: 22 September 2020

3rd Floor, AFGRI Building 12 Byls Bridge Boulevard Highveld Extension 73