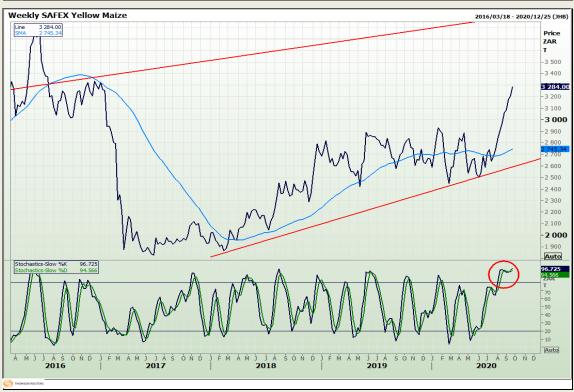

# **Technical Analysis**

South African Futures Exchange - Maize

Market Report: 22 September 2020

3rd Floor, AFGRI Building 12 Byls Bridge Boulevard Highveld Extension 73