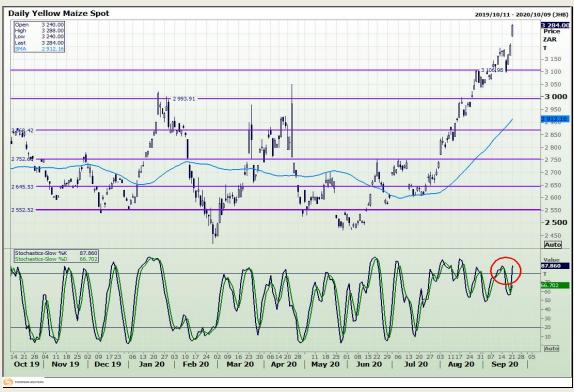

# **Technical Analysis**

South African Futures Exchange - Maize

Market Report: 22 September 2020

3rd Floor, AFGRI Building 12 Byls Bridge Boulevard Highveld Extension 73