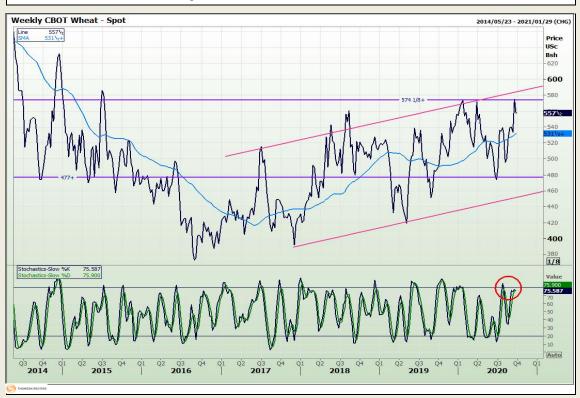

## **Technical Analysis**

Chicago Board of Trade and Kansas Board of Trade - Wheat

Market Report : 22 September 2020

3rd Floor, AFGRI Building 12 Byls Bridge Boulevard Highveld Extension 73

## **Technical Analysis**

Chicago Board of Trade and Kansas Board of Trade - Wheat

Market Report: 22 September 2020

3rd Floor, AFGRI Building 12 Byls Bridge Boulevard Highveld Extension 73