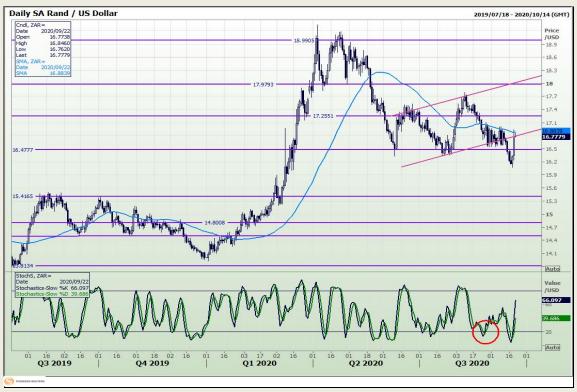

## **Technical Analysis**

Market Report: 22 September 2020

3rd Floor, AFGRI Building 12 Byls Bridge Boulevard Highveld Extension 73