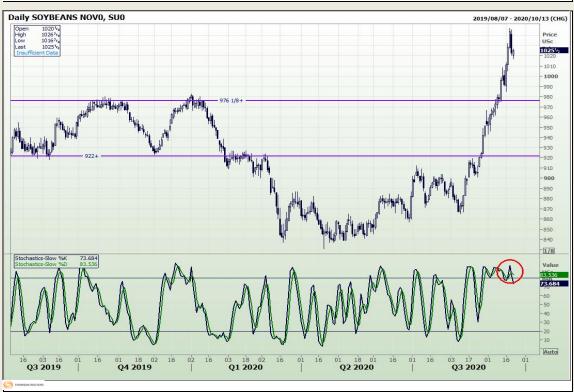

# **Technical Analysis**

**Chicago Board of Trade - Soybeans** 

Market Report: 22 September 2020

3rd Floor, AFGRI Building 12 Byls Bridge Boulevard Highveld Extension 73