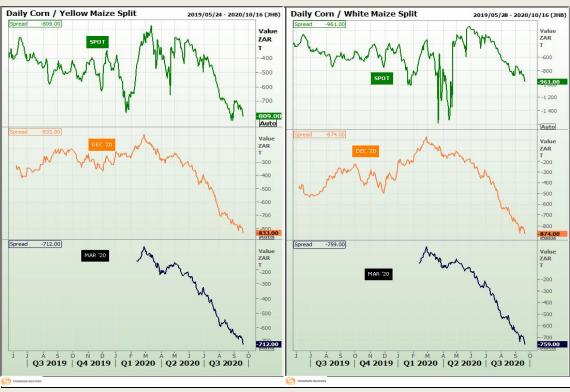

# **Technical Analysis**

South African Futures Exchange - Maize

Market Report: 22 September 2020

3rd Floor, AFGRI Building 12 Byls Bridge Boulevard Highveld Extension 73