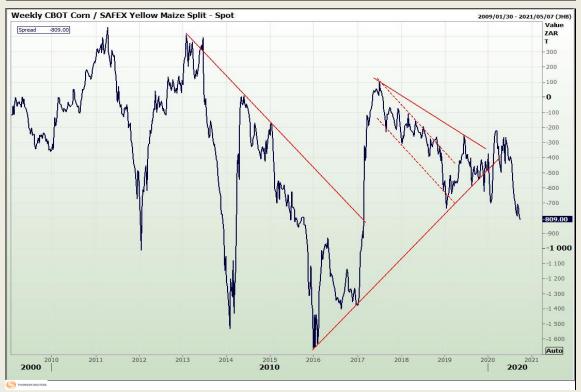

# **Technical Analysis**

South African Futures Exchange - Maize

Market Report: 22 September 2020

3rd Floor, AFGRI Building 12 Byls Bridge Boulevard Highveld Extension 73