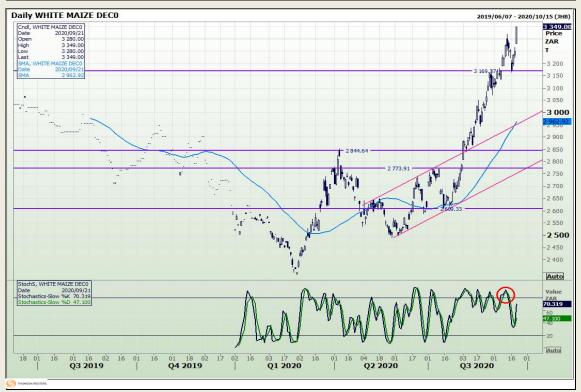

# **Technical Analysis**

South African Futures Exchange - Maize

Market Report: 22 September 2020

3rd Floor, AFGRI Building 12 Byls Bridge Boulevard Highveld Extension 73