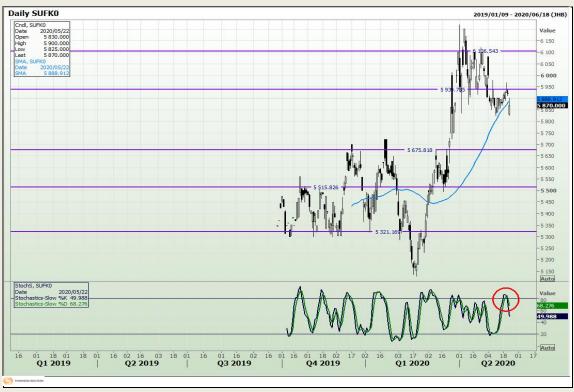

nalysis**

South African Futures Exchange - Wheat





Market Report: 22 September 2020

3rd Floor, AFGRI Building 12 Byls Bridge Boulevard Highveld Extension 73

## **Technical Analysis**

Chicago Board of Trade and Kansas Board of Trade - Wheat







Market Report: 22 September 2020

3rd Floor, AFGRI Building 12 Byls Bridge Boulevard Highveld Extension 73

# **Technical Analysis**

**Chicago Board of Trade - Soybeans** 





Market Report: 22 September 2020

3rd Floor, AFGRI Building 12 Byls Bridge Boulevard Highveld Extension 73

# **Technical Analysis**

**South African Futures Exchange - Soybeans** 







Market Report: 22 September 2020

3rd Floor, AFGRI Building 12 Byls Bridge Boulevard Highveld Extension 73

# **Technical Analysis**

South African Futures Exchange - Sunflower