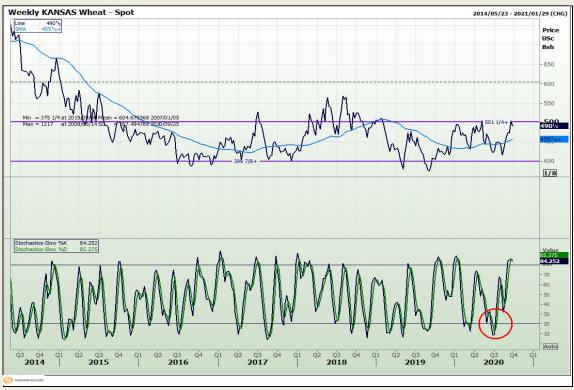

## **Technical Analysis**

Chicago Board of Trade and Kansas Board of Trade - Wheat

Market Report : 22 September 2020

3rd Floor, AFGRI Building 12 Byls Bridge Boulevard Highveld Extension 73

## **Technical Analysis**

Chicago Board of Trade and Kansas Board of Trade - Wheat

Market Report: 22 September 2020

3rd Floor, AFGRI Building 12 Byls Bridge Boulevard Highveld Extension 73