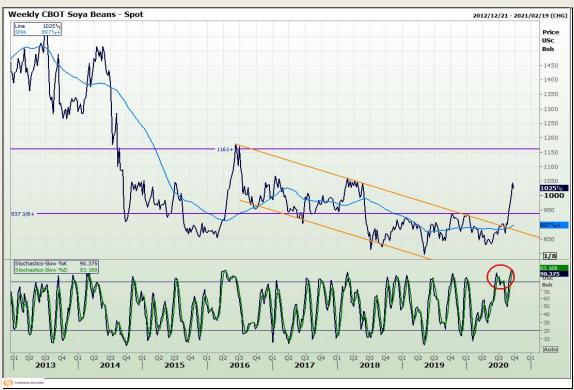

# **Technical Analysis**

**Chicago Board of Trade - Soybeans** 

Market Report: 22 September 2020

3rd Floor, AFGRI Building 12 Byls Bridge Boulevard Highveld Extension 73