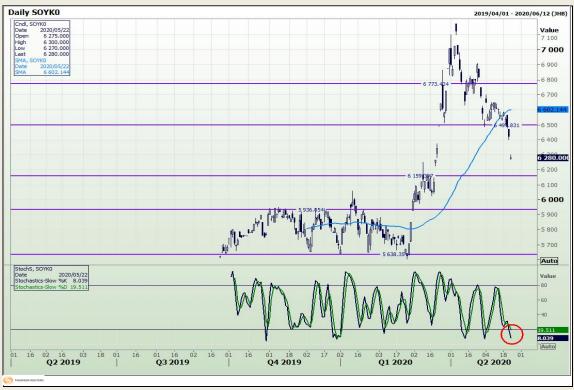

# **Technical Analysis**

**Chicago Board of Trade - Soybeans** 

Market Report: 22 September 2020

3rd Floor, AFGRI Building 12 Byls Bridge Boulevard Highveld Extension 73