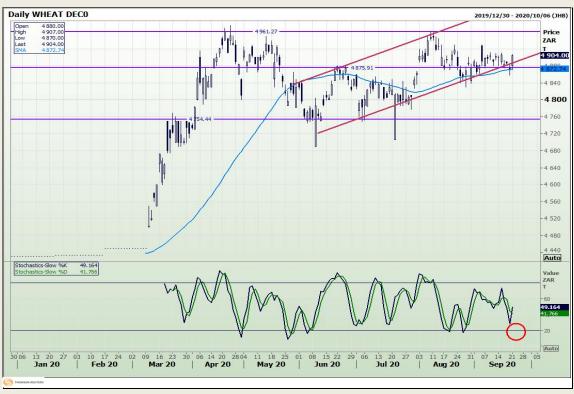

# **Technical Analysis**

South African Futures Exchange - Wheat

Market Report: 22 September 2020

3rd Floor, AFGRI Building 12 Byls Bridge Boulevard Highveld Extension 73