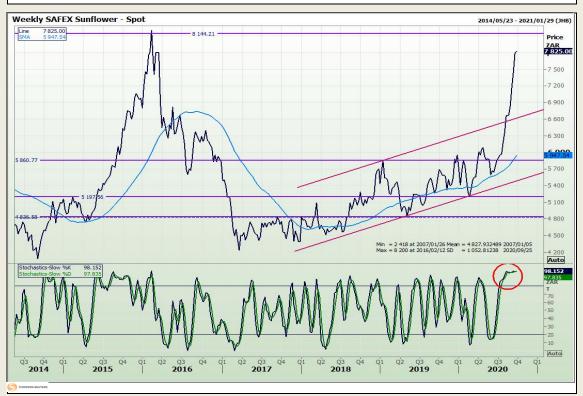

Analysis**

South African Futures Exchange - Wheat





Market Report: 22 September 2020

3rd Floor, AFGRI Building 12 Byls Bridge Boulevard Highveld Extension 73

## **Technical Analysis**

Chicago Board of Trade and Kansas Board of Trade - Wheat







Market Report: 22 September 2020

3rd Floor, AFGRI Building 12 Byls Bridge Boulevard Highveld Extension 73

# **Technical Analysis**

**Chicago Board of Trade - Soybeans** 





Market Report: 22 September 2020

3rd Floor, AFGRI Building 12 Byls Bridge Boulevard Highveld Extension 73

# **Technical Analysis**

**South African Futures Exchange - Soybeans** 







Market Report: 22 September 2020

3rd Floor, AFGRI Building 12 Byls Bridge Boulevard Highveld Extension 73

# **Technical Analysis**

South African Futures Exchange - Sunflower