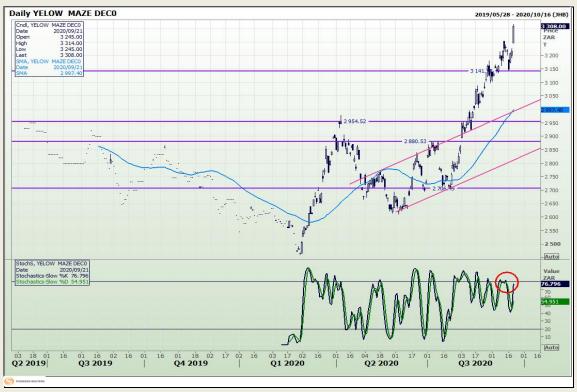

# **Technical Analysis**

South African Futures Exchange - Maize

Market Report: 22 September 2020

3rd Floor, AFGRI Building 12 Byls Bridge Boulevard Highveld Extension 73