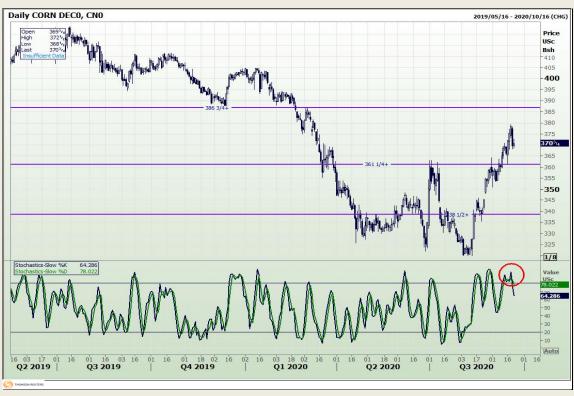

## **Technical Analysis**

Chicago Board of Trade - Corn

Market Report: 22 September 2020

3rd Floor, AFGRI Building 12 Byls Bridge Boulevard Highveld Extension 73