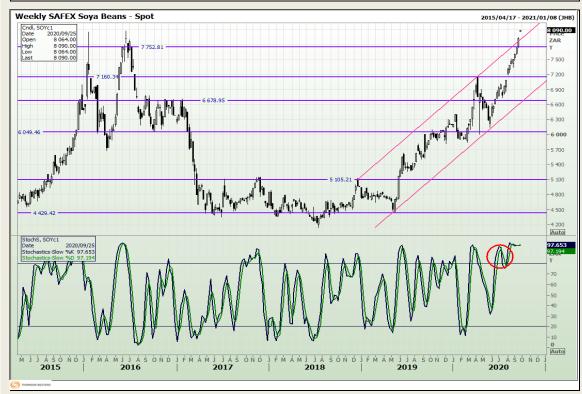

# **Technical Analysis**

**South African Futures Exchange - Soybeans** 

Market Report: 22 September 2020

3rd Floor, AFGRI Building 12 Byls Bridge Boulevard Highveld Extension 73