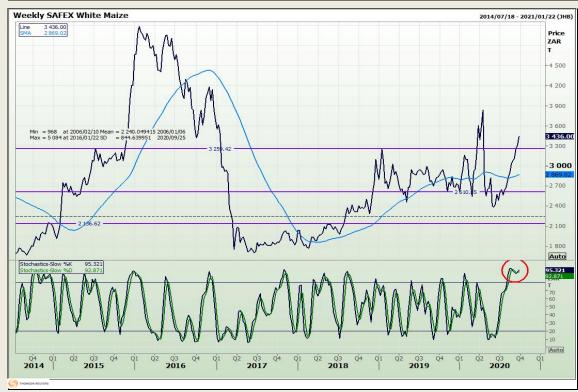

# **Technical Analysis**

South African Futures Exchange - Maize

Market Report: 22 September 2020

3rd Floor, AFGRI Building 12 Byls Bridge Boulevard Highveld Extension 73