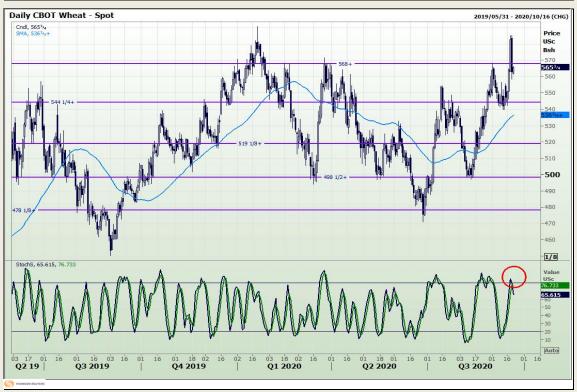

## **Technical Analysis**

Chicago Board of Trade and Kansas Board of Trade - Wheat

Market Report : 22 September 2020

3rd Floor, AFGRI Building 12 Byls Bridge Boulevard Highveld Extension 73

## **Technical Analysis**

Chicago Board of Trade and Kansas Board of Trade - Wheat

Market Report: 22 September 2020

3rd Floor, AFGRI Building 12 Byls Bridge Boulevard Highveld Extension 73