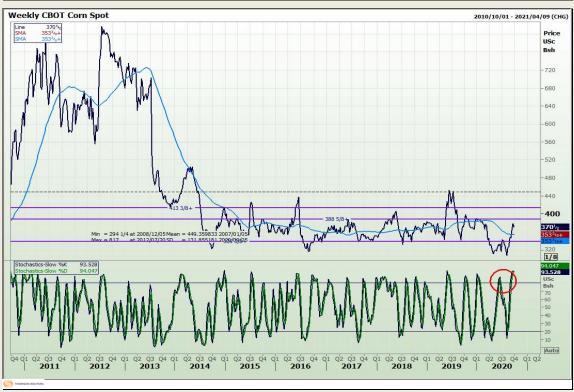

## **Technical Analysis**

Market Report: 22 September 2020

3rd Floor, AFGRI Building 12 Byls Bridge Boulevard Highveld Extension 73