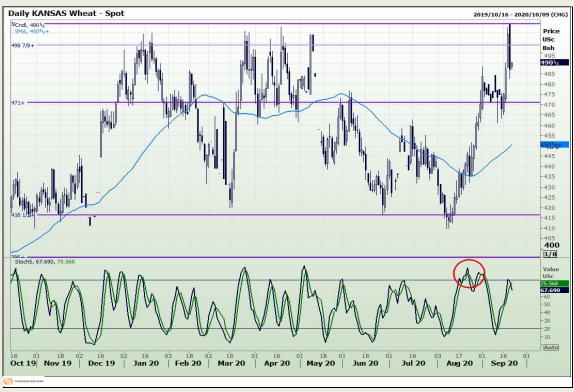

## **Technical Analysis**

Chicago Board of Trade and Kansas Board of Trade - Wheat

Market Report : 22 September 2020

3rd Floor, AFGRI Building 12 Byls Bridge Boulevard Highveld Extension 73

## **Technical Analysis**

Chicago Board of Trade and Kansas Board of Trade - Wheat

Market Report: 22 September 2020

3rd Floor, AFGRI Building 12 Byls Bridge Boulevard Highveld Extension 73