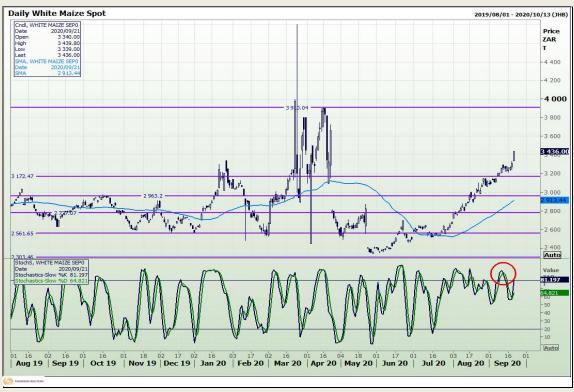

# **Technical Analysis**

South African Futures Exchange - Maize

Market Report: 22 September 2020

3rd Floor, AFGRI Building 12 Byls Bridge Boulevard Highveld Extension 73