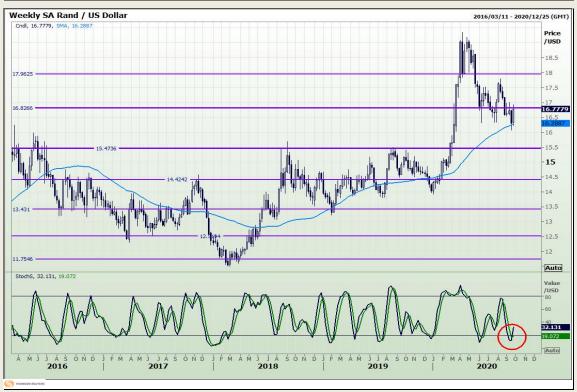

## **Technical Analysis**

Market Report: 22 September 2020

3rd Floor, AFGRI Building 12 Byls Bridge Boulevard Highveld Extension 73