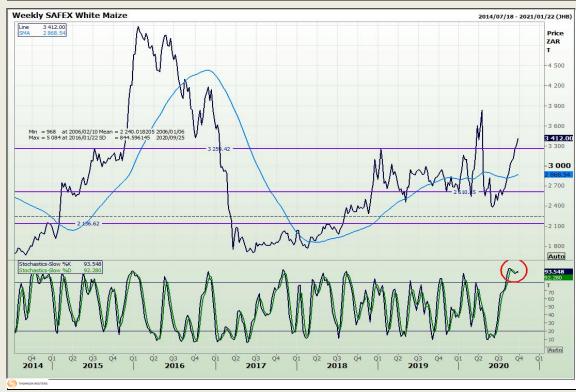

# **Technical Analysis**

South African Futures Exchange - Maize

Market Report: 23 September 2020

3rd Floor, AFGRI Building 12 Byls Bridge Boulevard Highveld Extension 73

## **Technical Analysis**

South African Futures Exchange - Maize

Market Report: 23 September 2020

3rd Floor, AFGRI Building 12 Byls Bridge Boulevard Highveld Extension 73