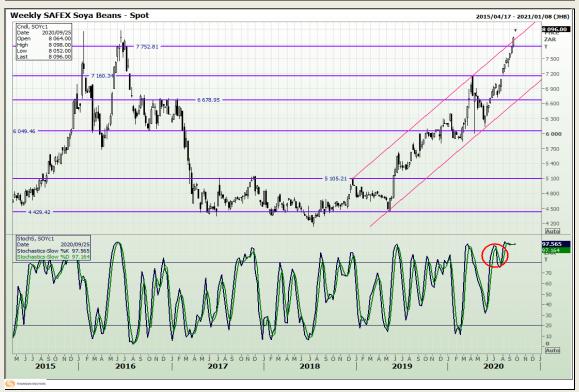

# **Technical Analysis**

**South African Futures Exchange - Soybeans** 

Market Report: 23 September 2020

3rd Floor, AFGRI Building 12 Byls Bridge Boulevard Highveld Extension 73