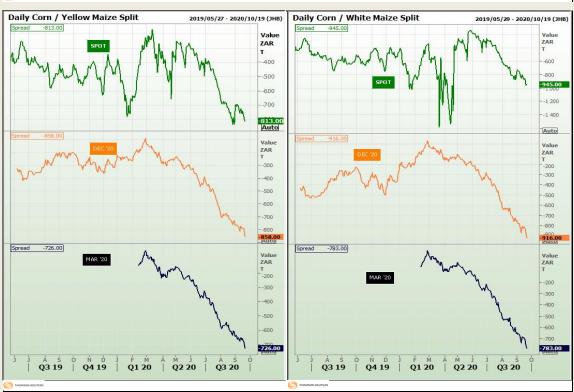

# **Technical Analysis**

South African Futures Exchange - Maize

Market Report: 23 September 2020

3rd Floor, AFGRI Building 12 Byls Bridge Boulevard Highveld Extension 73

## **Technical Analysis**

South African Futures Exchange - Maize

Market Report: 23 September 2020

3rd Floor, AFGRI Building 12 Byls Bridge Boulevard Highveld Extension 73