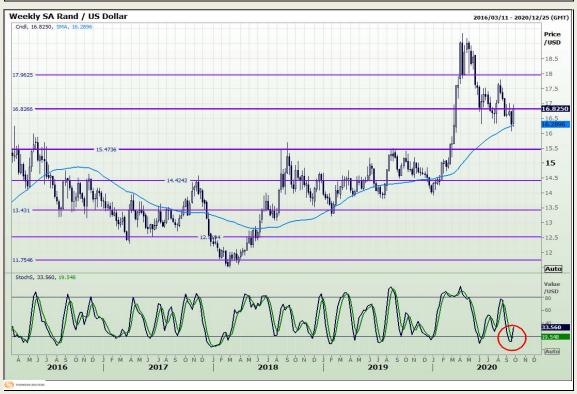

## **Technical Analysis**

Market Report: 23 September 2020

3rd Floor, AFGRI Building 12 Byls Bridge Boulevard Highveld Extension 73