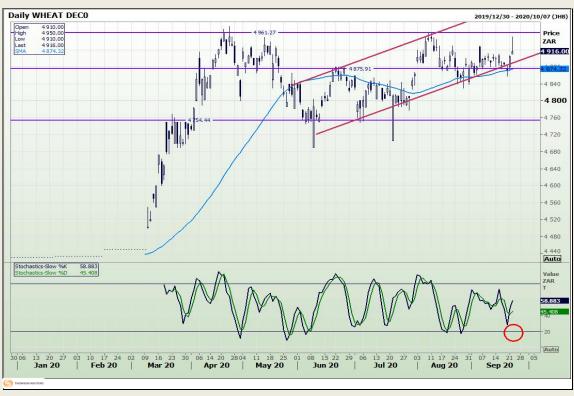

# **Technical Analysis**

South African Futures Exchange - Wheat

Market Report: 23 September 2020

3rd Floor, AFGRI Building 12 Byls Bridge Boulevard Highveld Extension 73