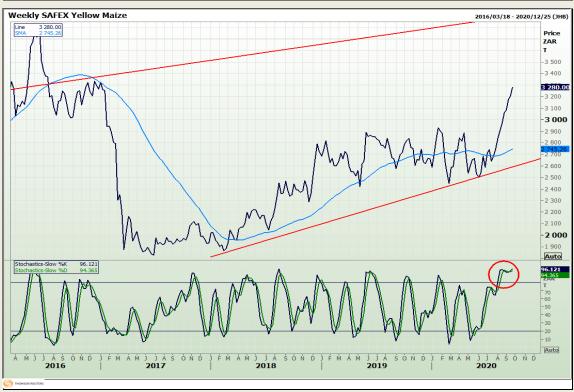

# **Technical Analysis**

South African Futures Exchange - Maize

Market Report: 23 September 2020

3rd Floor, AFGRI Building 12 Byls Bridge Boulevard Highveld Extension 73

## **Technical Analysis**

South African Futures Exchange - Maize

Market Report: 23 September 2020

3rd Floor, AFGRI Building 12 Byls Bridge Boulevard Highveld Extension 73