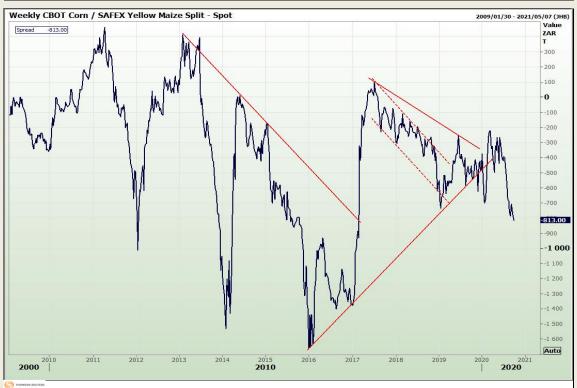

## **Technical Analysis**

Chicago Board of Trade - Corn

Market Report: 23 September 2020

3rd Floor, AFGRI Building 12 Byls Bridge Boulevard Highveld Extension 73