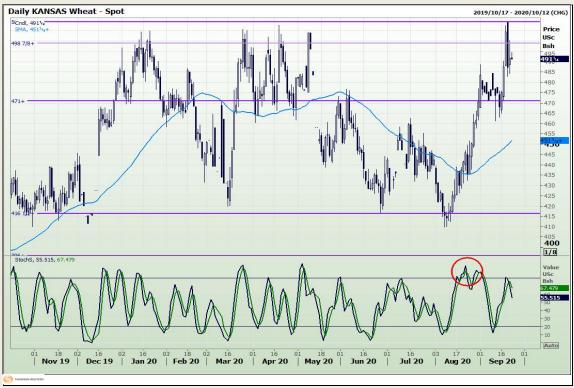

# **Technical Analysis**

Chicago Board of Trade and Kansas Board of Trade - Wheat

Market Report: 23 September 2020

3rd Floor, AFGRI Building 12 Byls Bridge Boulevard Highveld Extension 73

## **Technical Analysis**

Chicago Board of Trade and Kansas Board of Trade - Wheat

Market Report: 23 September 2020

3rd Floor, AFGRI Building 12 Byls Bridge Boulevard Highveld Extension 73