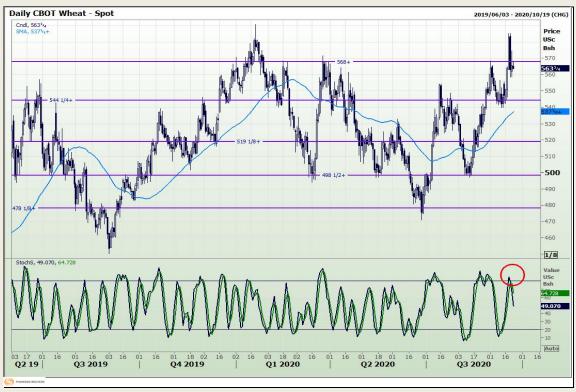

# **Technical Analysis**

Chicago Board of Trade and Kansas Board of Trade - Wheat

Market Report: 23 September 2020

3rd Floor, AFGRI Building 12 Byls Bridge Boulevard Highveld Extension 73

## **Technical Analysis**

Chicago Board of Trade and Kansas Board of Trade - Wheat

Market Report: 23 September 2020

3rd Floor, AFGRI Building 12 Byls Bridge Boulevard Highveld Extension 73