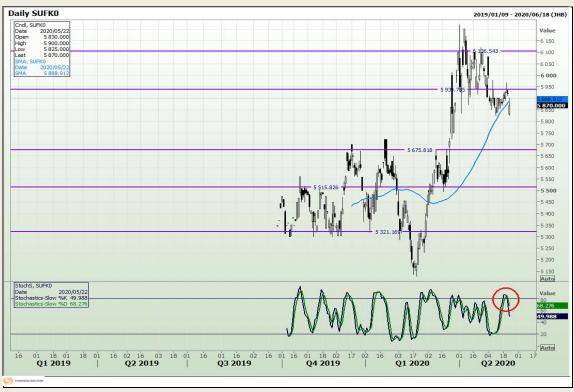

Analysis**

South African Futures Exchange - Wheat





Market Report: 23 September 2020

3rd Floor, AFGRI Building 12 Byls Bridge Boulevard Highveld Extension 73

## **Technical Analysis**

Chicago Board of Trade and Kansas Board of Trade - Wheat





Market Report: 23 September 2020

3rd Floor, AFGRI Building 12 Byls Bridge Boulevard Highveld Extension 73

# **Technical Analysis**

**Chicago Board of Trade - Soybeans** 





Market Report: 23 September 2020

3rd Floor, AFGRI Building 12 Byls Bridge Boulevard Highveld Extension 73

# **Technical Analysis**

**South African Futures Exchange - Soybeans** 







Market Report: 23 September 2020

3rd Floor, AFGRI Building 12 Byls Bridge Boulevard Highveld Extension 73

# **Technical Analysis**

South African Futures Exchange - Sunflower