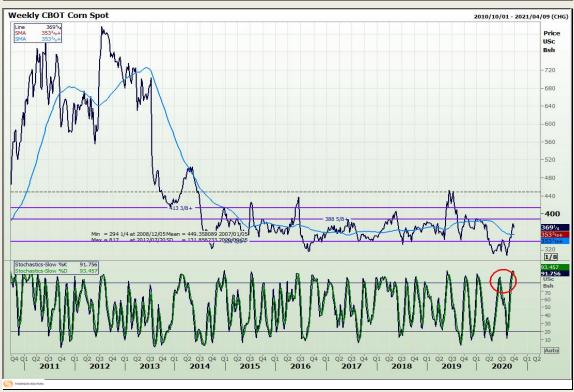

## **Technical Analysis**

Chicago Board of Trade - Corn

Market Report: 23 September 2020

3rd Floor, AFGRI Building 12 Byls Bridge Boulevard Highveld Extension 73