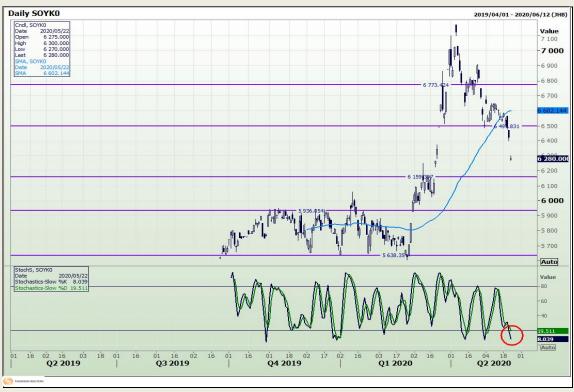

# **Technical Analysis**

**Chicago Board of Trade - Soybeans** 

Market Report: 23 September 2020

3rd Floor, AFGRI Building 12 Byls Bridge Boulevard Highveld Extension 73