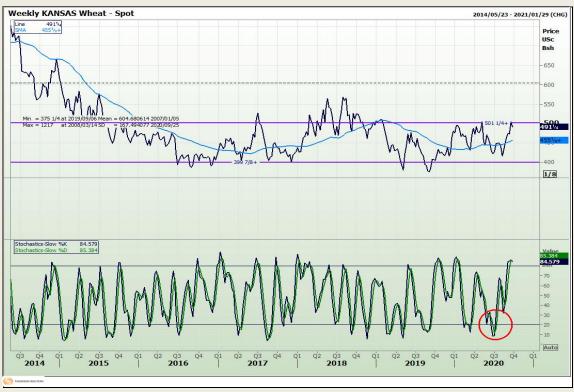

# **Technical Analysis**

Chicago Board of Trade and Kansas Board of Trade - Wheat

Market Report: 23 September 2020

3rd Floor, AFGRI Building 12 Byls Bridge Boulevard Highveld Extension 73

## **Technical Analysis**

Chicago Board of Trade and Kansas Board of Trade - Wheat

Market Report: 23 September 2020

3rd Floor, AFGRI Building 12 Byls Bridge Boulevard Highveld Extension 73