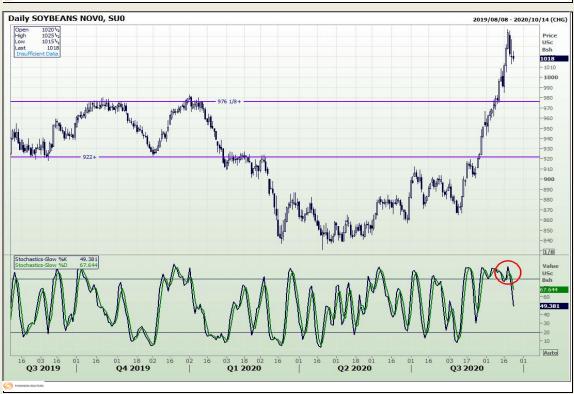

# **Technical Analysis**

**Chicago Board of Trade - Soybeans** 

Market Report: 23 September 2020

3rd Floor, AFGRI Building 12 Byls Bridge Boulevard Highveld Extension 73