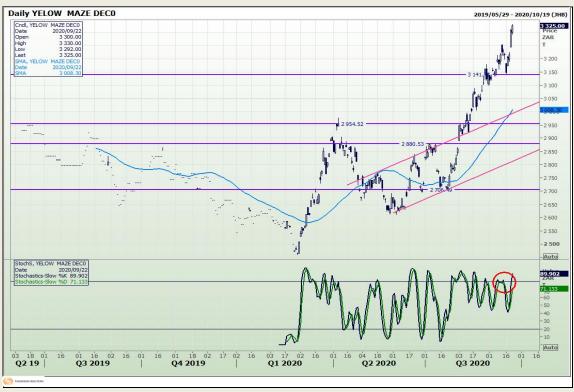

# **Technical Analysis**

South African Futures Exchange - Maize

Market Report: 23 September 2020

3rd Floor, AFGRI Building 12 Byls Bridge Boulevard Highveld Extension 73

## **Technical Analysis**

South African Futures Exchange - Maize

Market Report: 23 September 2020

3rd Floor, AFGRI Building 12 Byls Bridge Boulevard Highveld Extension 73