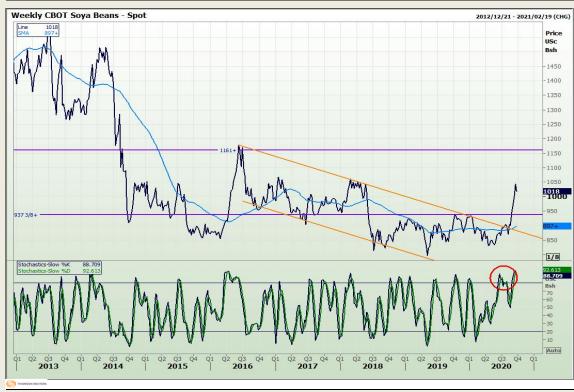

# **Technical Analysis**

**Chicago Board of Trade - Soybeans** 

Market Report: 23 September 2020

3rd Floor, AFGRI Building 12 Byls Bridge Boulevard Highveld Extension 73