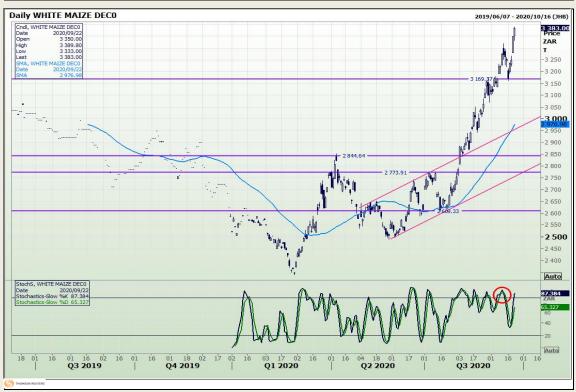

# **Technical Analysis**

South African Futures Exchange - Maize

Market Report: 23 September 2020

3rd Floor, AFGRI Building 12 Byls Bridge Boulevard Highveld Extension 73

## **Technical Analysis**

South African Futures Exchange - Maize

Market Report: 23 September 2020

3rd Floor, AFGRI Building 12 Byls Bridge Boulevard Highveld Extension 73