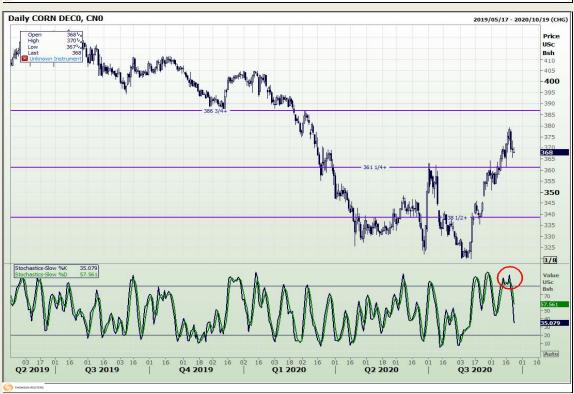

## **Technical Analysis**

Chicago Board of Trade - Corn

Market Report: 23 September 2020

3rd Floor, AFGRI Building 12 Byls Bridge Boulevard Highveld Extension 73