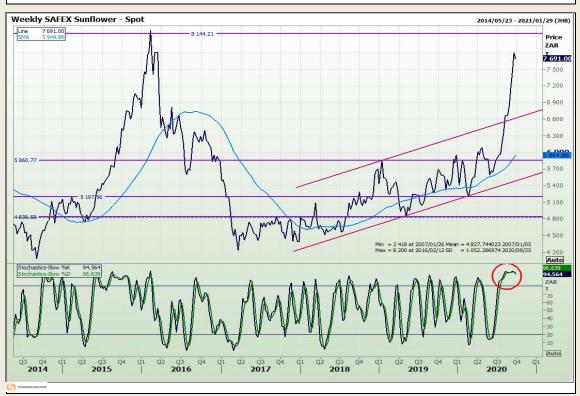

al Analysis**

South African Futures Exchange - Wheat





Market Report: 23 September 2020

3rd Floor, AFGRI Building 12 Byls Bridge Boulevard Highveld Extension 73

## **Technical Analysis**

Chicago Board of Trade and Kansas Board of Trade - Wheat





Market Report: 23 September 2020

3rd Floor, AFGRI Building 12 Byls Bridge Boulevard Highveld Extension 73

# **Technical Analysis**

**Chicago Board of Trade - Soybeans** 





Market Report: 23 September 2020

3rd Floor, AFGRI Building 12 Byls Bridge Boulevard Highveld Extension 73

# **Technical Analysis**

**South African Futures Exchange - Soybeans** 







Market Report: 23 September 2020

3rd Floor, AFGRI Building 12 Byls Bridge Boulevard Highveld Extension 73

# **Technical Analysis**

South African Futures Exchange - Sunflower