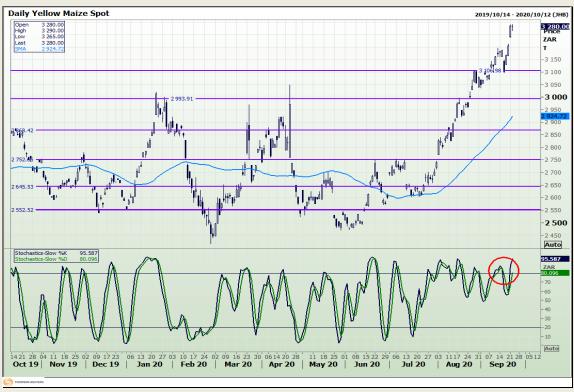

# **Technical Analysis**

South African Futures Exchange - Maize

Market Report: 23 September 2020

3rd Floor, AFGRI Building 12 Byls Bridge Boulevard Highveld Extension 73

## **Technical Analysis**

South African Futures Exchange - Maize

Market Report: 23 September 2020

3rd Floor, AFGRI Building 12 Byls Bridge Boulevard Highveld Extension 73