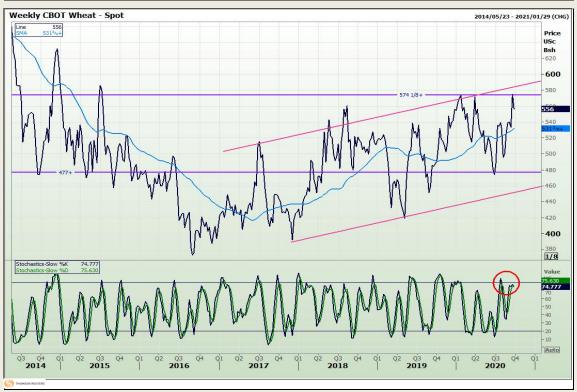

# **Technical Analysis**

Chicago Board of Trade and Kansas Board of Trade - Wheat

Market Report: 23 September 2020

3rd Floor, AFGRI Building 12 Byls Bridge Boulevard Highveld Extension 73

## **Technical Analysis**

Chicago Board of Trade and Kansas Board of Trade - Wheat

Market Report: 23 September 2020

3rd Floor, AFGRI Building 12 Byls Bridge Boulevard Highveld Extension 73