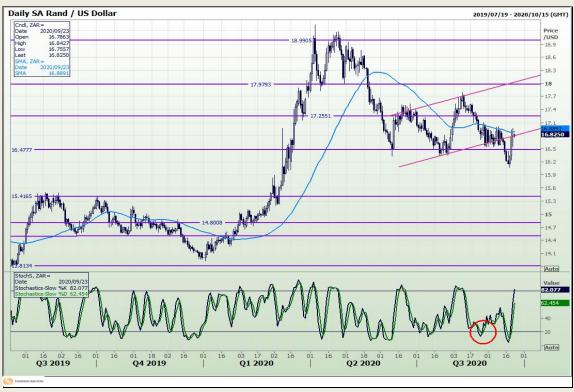

## **Technical Analysis**

Market Report: 23 September 2020

3rd Floor, AFGRI Building 12 Byls Bridge Boulevard Highveld Extension 73