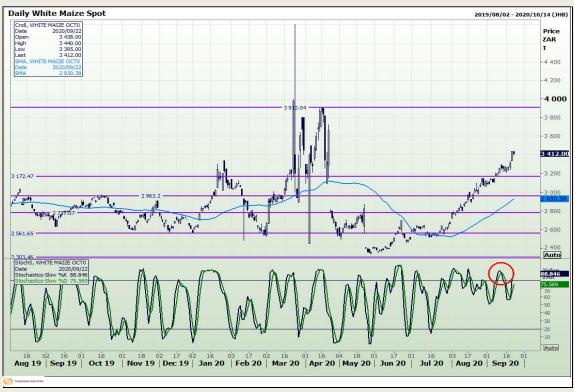

# **Technical Analysis**

South African Futures Exchange - Maize

Market Report: 23 September 2020

3rd Floor, AFGRI Building 12 Byls Bridge Boulevard Highveld Extension 73

## **Technical Analysis**

South African Futures Exchange - Maize

Market Report: 23 September 2020

3rd Floor, AFGRI Building 12 Byls Bridge Boulevard Highveld Extension 73