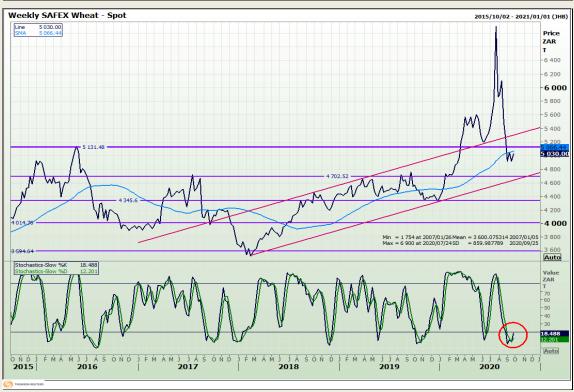

# **Technical Analysis**

South African Futures Exchange - Wheat

Market Report: 23 September 2020

3rd Floor, AFGRI Building 12 Byls Bridge Boulevard Highveld Extension 73