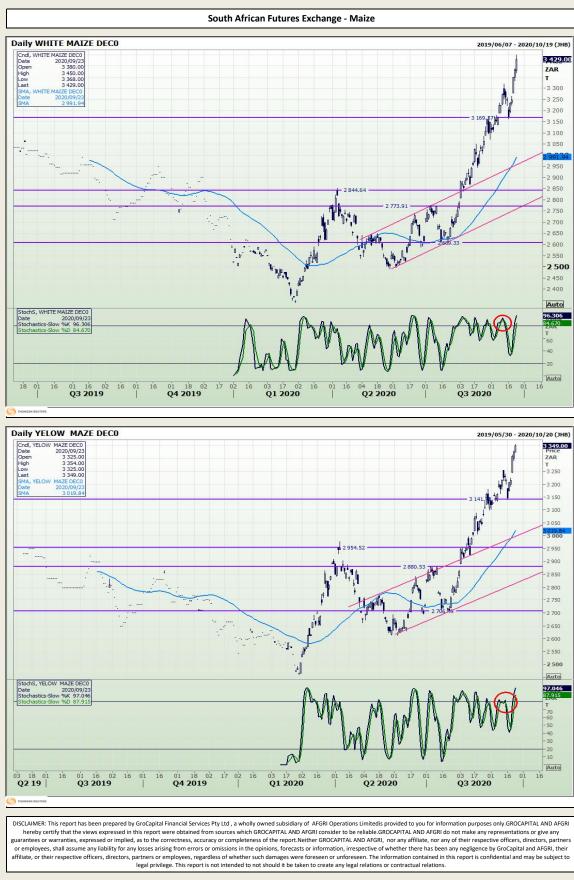

### **GroCapital Broking Services**

Market Report : 25 September 2020

3rd Floor, AFGRI Building 12 Byls Bridge Boulevard Highveld Extension 73

## **Technical Analysis**

affiliate, or their respective officers, directors, partners or employees, regardless of whether such damages were foreseen or unforeseen. The information contained in this report is confidential and may be subject to legal privilege. This report is not intended to not should it be taken to create any legal relations or contractual relations.