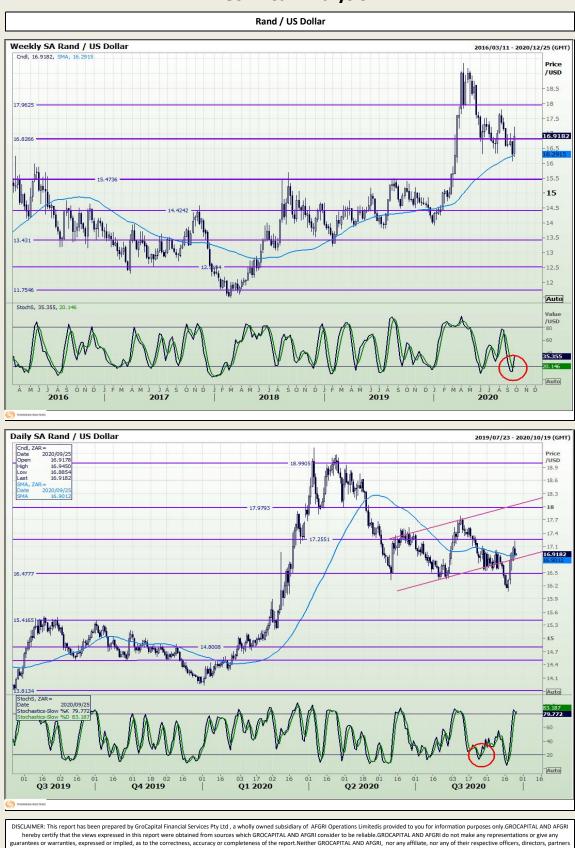

Market Report : 25 September 2020

3rd Floor, AFGRI Building 12 Byls Bridge Boulevard Highveld Extension 73

## **Technical Analysis**



affiliate, or their respective officers, directors, partners or employees, regardless of whether such damages were foreseen or unforeseen. The information contained in this report is confidential and may be subject to legal privilege. This report is not intended to not should it be taken to create any legal relations or contractual relations.

Jannie van Der Watt - 011 063 2729 Susan Mittermeier - 011 063 2720 Willem Peyper - 011 063 2724 Johan Du Toit - 011 063 2723

or employees, shall assume any liability for any losses arising from errors or omissions in the opinions, forecasts or information, irrespective of whether there has been any negligence by GroCapital and AFGRI, their



Market Report : 25 September 2020

3rd Floor, AFGRI Building 12 Byls Bridge Boulevard Highveld Extension