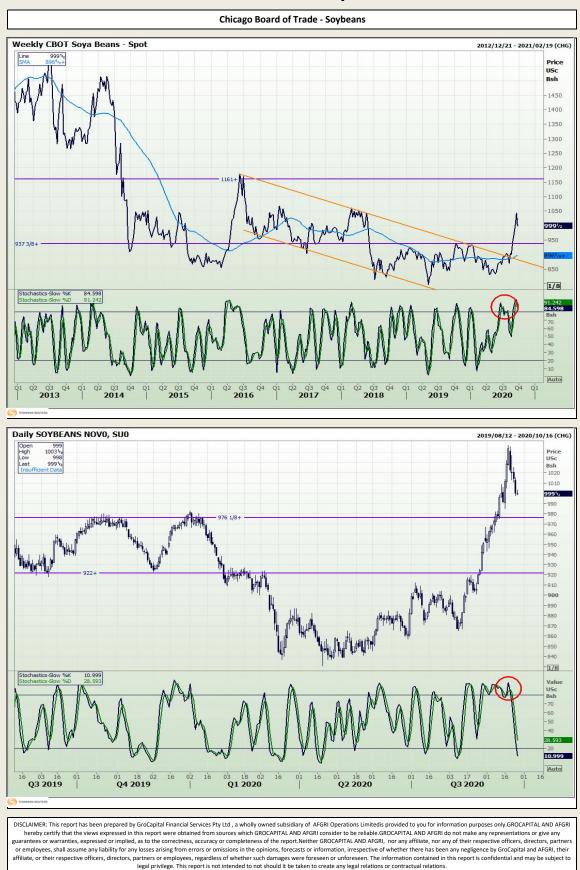

### **GroCapital Broking Services**

Market Report : 25 September 2020

3rd Floor, AFGRI Building 12 Byls Bridge Boulevard Highveld Extension 73

## **Technical Analysis**

affiliate, or their respective officers, directors, partners or employees, regardless of whether such damages were foreseen or unforeseen. The information contained in this report is confidential and may be subject to legal privilege. This report is not intended to not should it be taken to create any legal relations or contractual relations.