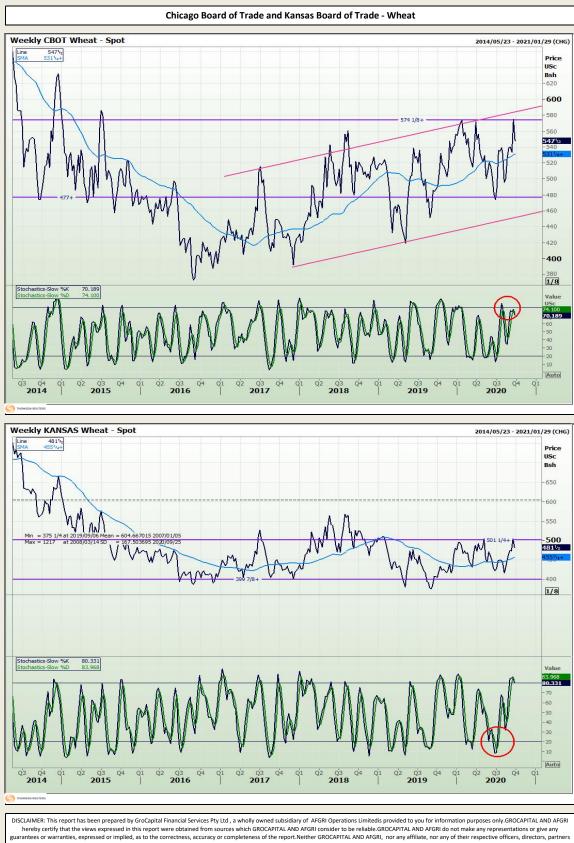

### **GroCapital Broking Services**

Market Report : 25 September 2020

3rd Floor, AFGRI Building 12 Byls Bridge Boulevard Highveld Extension 73

## **Technical Analysis**

Market Report : 25 September 2020

3rd Floor, AFGRI Building 12 Byls Bridge Boulevard Highveld Extension 73

# **Technical Analysis**

or employees, shall assume any liability for any losses arising from errors or omissions in the opinions, forecasts or information, irrespective of whether there has been any negligence by GroCapital and AFGRI, their affiliate, or their respective officers, directors, patters or employees, regardless of whether such damages were foreseen or unforeseen. The information contained in this report is confidential and may be subject to legal privilege. This report is not intended to not should it be taken to create any legal relations or contractual relations.