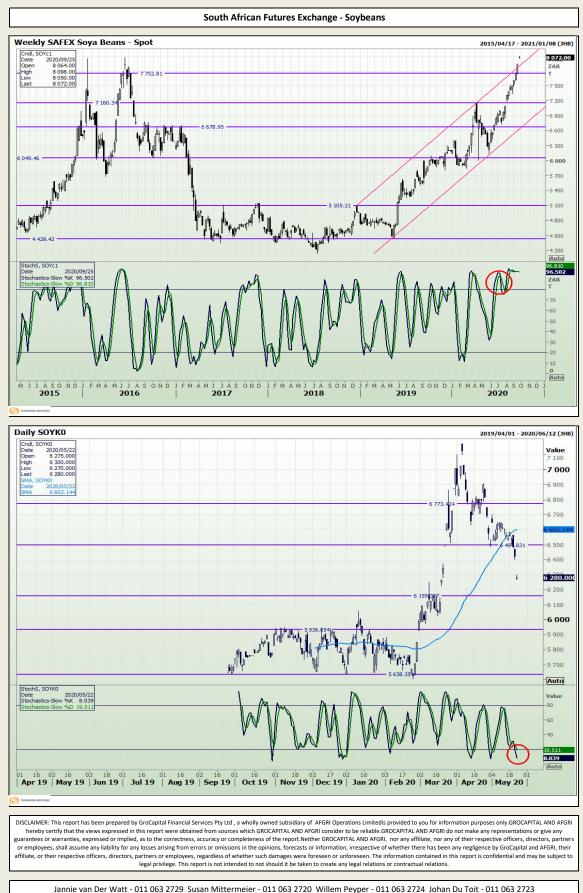

### **GroCapital Broking Services**

Market Report : 25 September 2020

3rd Floor, AFGRI Building 12 Byls Bridge Boulevard Highveld Extension 73

## **Technical Analysis**

Market Report : 25 September 2020

3rd Floor, AFGRI Building 12 Byls Bridge Boulevard Highveld Extension 73