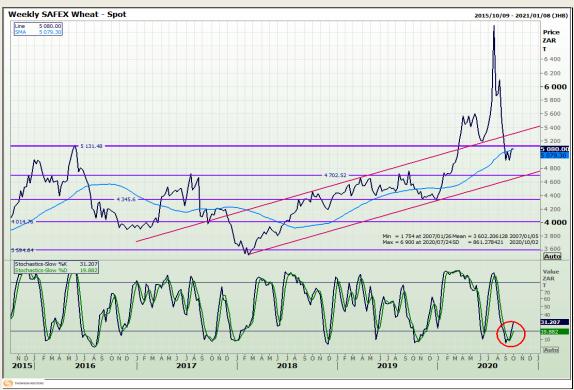

# **Technical Analysis**

South African Futures Exchange - Wheat

Market Report: 29 September 2020

3rd Floor, AFGRI Building 12 Byls Bridge Boulevard Highveld Extension 73