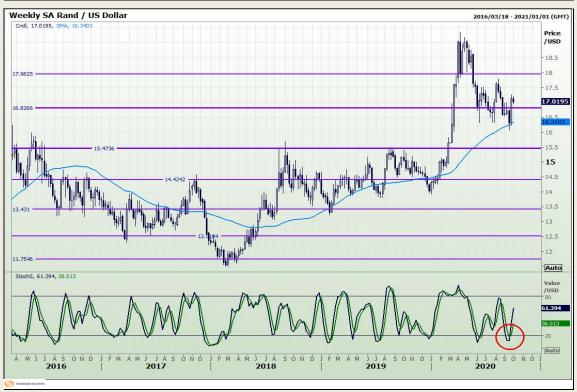

# **Technical Analysis**

Market Report: 29 September 2020

3rd Floor, AFGRI Building 12 Byls Bridge Boulevard Highveld Extension 73