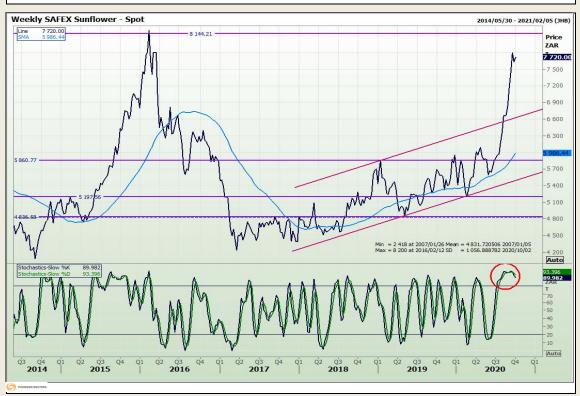

Analysis**

South African Futures Exchange - Wheat





Market Report: 29 September 2020

3rd Floor, AFGRI Building 12 Byls Bridge Boulevard Highveld Extension 73

# **Technical Analysis**

Chicago Board of Trade and Kansas Board of Trade - Wheat







Market Report: 29 September 2020

3rd Floor, AFGRI Building 12 Byls Bridge Boulevard Highveld Extension 73

# **Technical Analysis**

**Chicago Board of Trade - Soybeans** 







Market Report: 29 September 2020

3rd Floor, AFGRI Building 12 Byls Bridge Boulevard Highveld Extension 73

# **Technical Analysis**

**South African Futures Exchange - Soybeans** 







Market Report: 29 September 2020

3rd Floor, AFGRI Building 12 Byls Bridge Boulevard Highveld Extension 73

# **Technical Analysis**

South African Futures Exchange - Sunflower