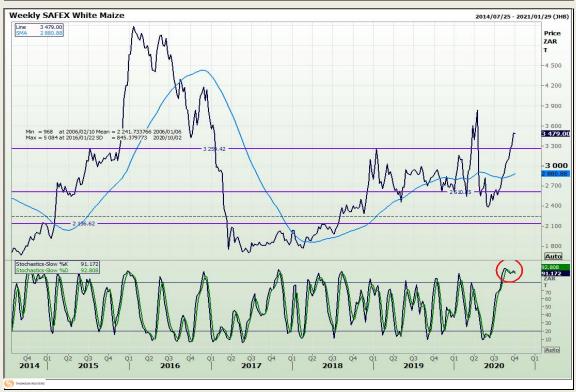

# **Technical Analysis**

South African Futures Exchange - Maize

Market Report: 29 September 2020

3rd Floor, AFGRI Building 12 Byls Bridge Boulevard Highveld Extension 73