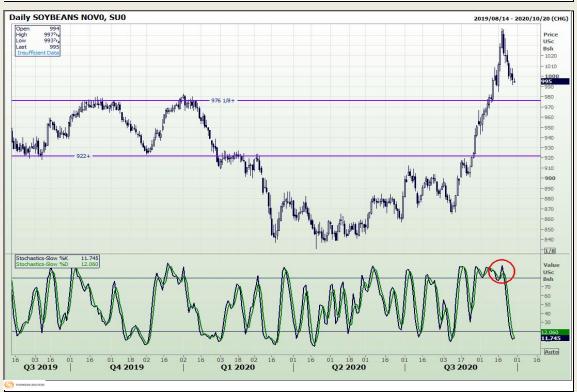

# **Technical Analysis**

**Chicago Board of Trade - Soybeans** 

Market Report: 29 September 2020

3rd Floor, AFGRI Building 12 Byls Bridge Boulevard Highveld Extension 73