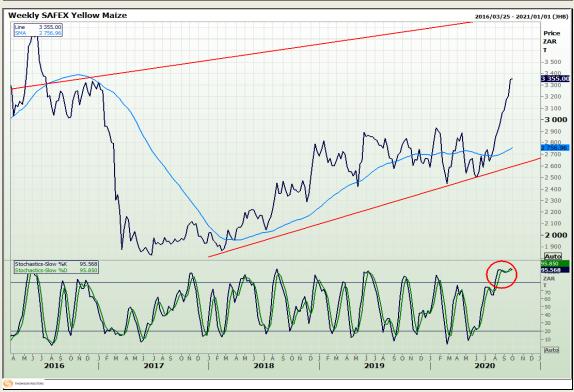

# **Technical Analysis**

South African Futures Exchange - Maize

Market Report: 29 September 2020

3rd Floor, AFGRI Building 12 Byls Bridge Boulevard Highveld Extension 73