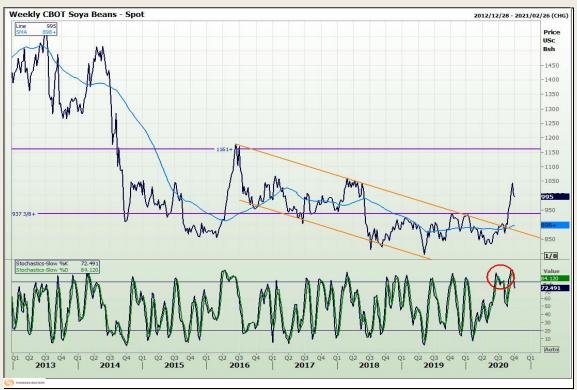

# **Technical Analysis**

**Chicago Board of Trade - Soybeans** 

Market Report: 29 September 2020

3rd Floor, AFGRI Building 12 Byls Bridge Boulevard Highveld Extension 73