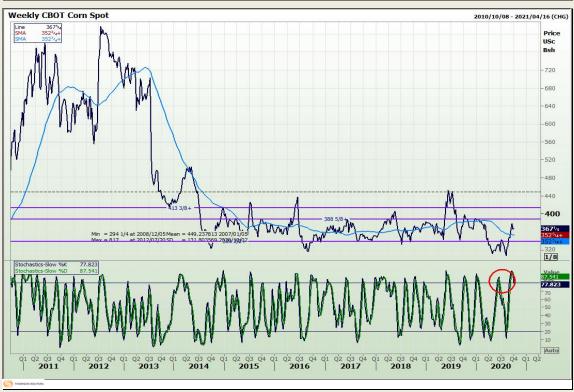

# **Technical Analysis**

Market Report: 29 September 2020

3rd Floor, AFGRI Building 12 Byls Bridge Boulevard Highveld Extension 73