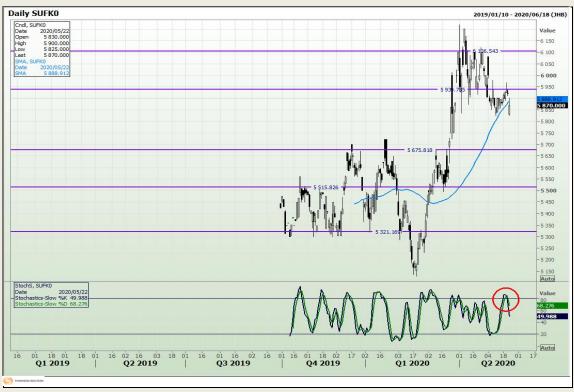

alysis**

South African Futures Exchange - Wheat





Market Report: 29 September 2020

3rd Floor, AFGRI Building 12 Byls Bridge Boulevard Highveld Extension 73

# **Technical Analysis**

Chicago Board of Trade and Kansas Board of Trade - Wheat







Market Report: 29 September 2020

3rd Floor, AFGRI Building 12 Byls Bridge Boulevard Highveld Extension 73

# **Technical Analysis**

**Chicago Board of Trade - Soybeans** 







Market Report: 29 September 2020

3rd Floor, AFGRI Building 12 Byls Bridge Boulevard Highveld Extension 73

# **Technical Analysis**

**South African Futures Exchange - Soybeans** 







Market Report: 29 September 2020

3rd Floor, AFGRI Building 12 Byls Bridge Boulevard Highveld Extension 73

# **Technical Analysis**

South African Futures Exchange - Sunflower