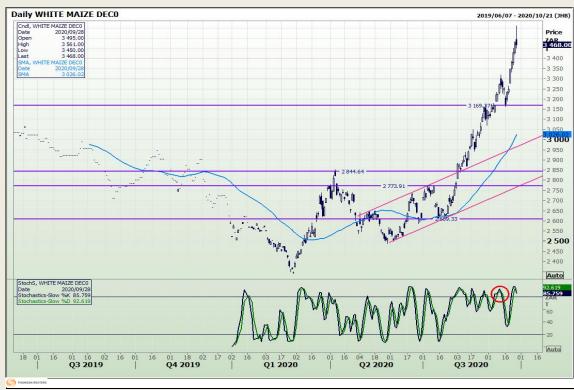

# **Technical Analysis**

South African Futures Exchange - Maize

Market Report: 29 September 2020

3rd Floor, AFGRI Building 12 Byls Bridge Boulevard Highveld Extension 73