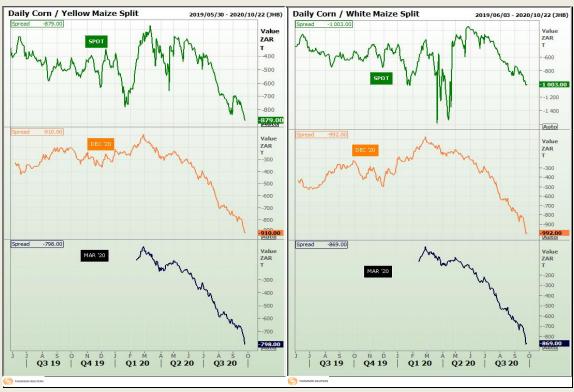

# **Technical Analysis**

South African Futures Exchange - Maize

Market Report: 29 September 2020

3rd Floor, AFGRI Building 12 Byls Bridge Boulevard Highveld Extension 73