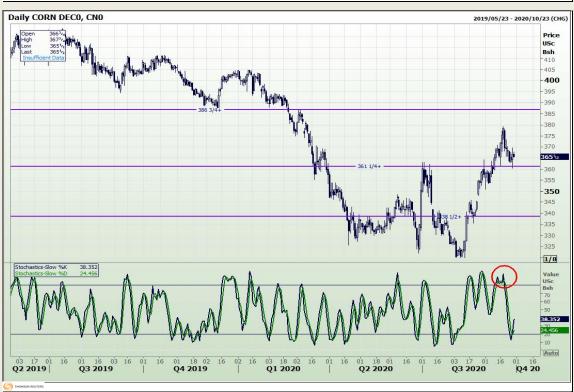

# **Technical Analysis**

Market Report: 29 September 2020

3rd Floor, AFGRI Building 12 Byls Bridge Boulevard Highveld Extension 73