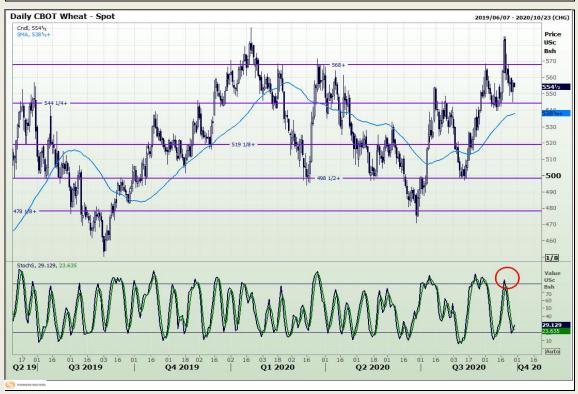

# **Technical Analysis**

Chicago Board of Trade and Kansas Board of Trade - Wheat

Market Report: 29 September 2020

3rd Floor, AFGRI Building 12 Byls Bridge Boulevard Highveld Extension 73