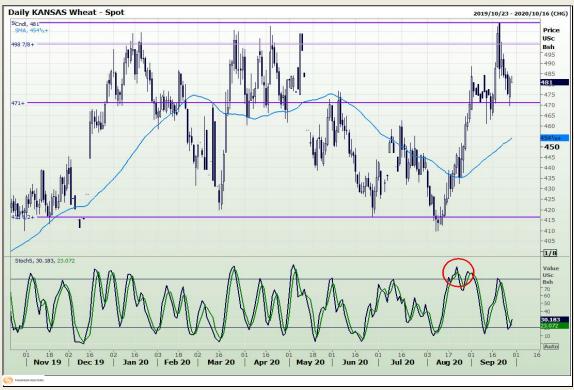

# **Technical Analysis**

Chicago Board of Trade and Kansas Board of Trade - Wheat

Market Report: 29 September 2020

3rd Floor, AFGRI Building 12 Byls Bridge Boulevard Highveld Extension 73