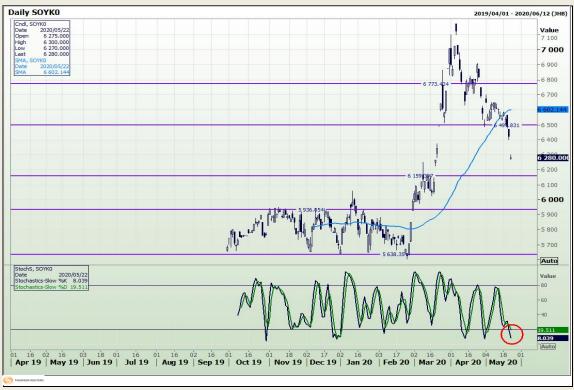

# **Technical Analysis**

**Chicago Board of Trade - Soybeans** 

Market Report: 29 September 2020

3rd Floor, AFGRI Building 12 Byls Bridge Boulevard Highveld Extension 73