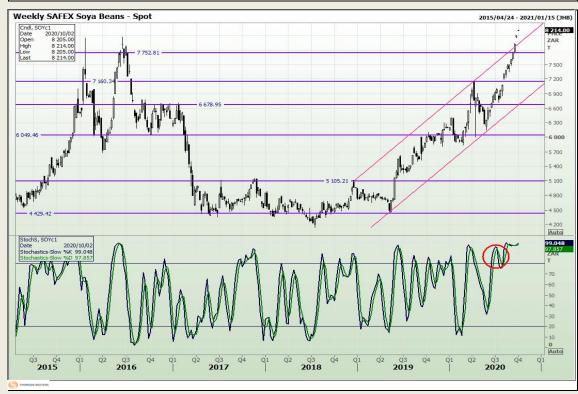

# **Technical Analysis**

**South African Futures Exchange - Soybeans** 

Market Report: 29 September 2020

3rd Floor, AFGRI Building 12 Byls Bridge Boulevard Highveld Extension 73