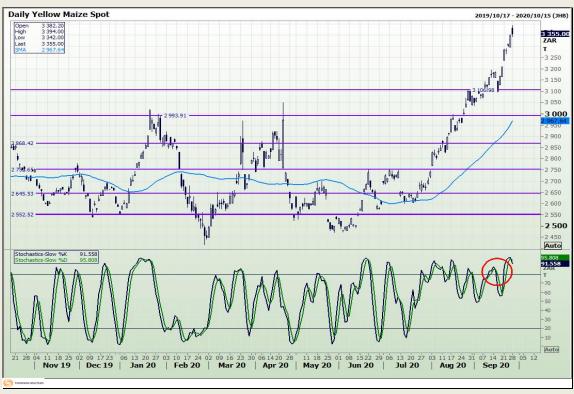

# **Technical Analysis**

South African Futures Exchange - Maize

Market Report: 29 September 2020

3rd Floor, AFGRI Building 12 Byls Bridge Boulevard Highveld Extension 73