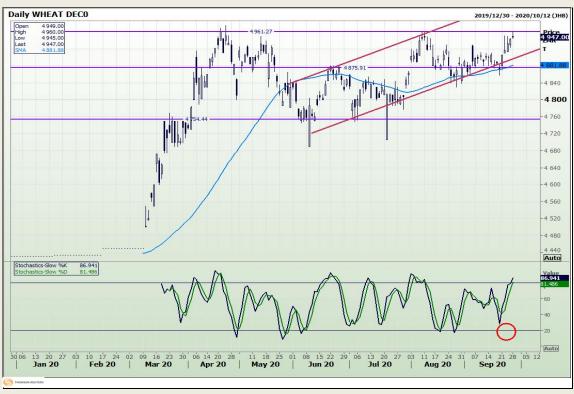

# **Technical Analysis**

Chicago Board of Trade and Kansas Board of Trade - Wheat

Market Report: 29 September 2020

3rd Floor, AFGRI Building 12 Byls Bridge Boulevard Highveld Extension 73