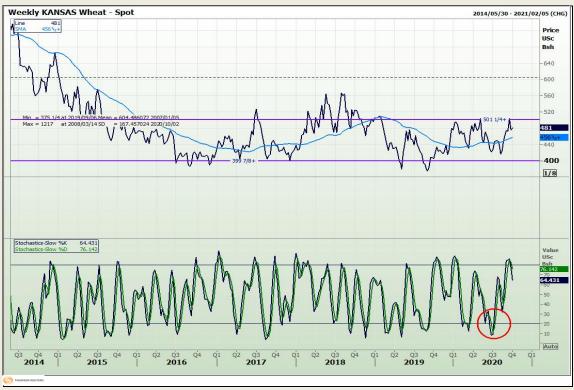

# **Technical Analysis**

Chicago Board of Trade and Kansas Board of Trade - Wheat

Market Report: 29 September 2020

3rd Floor, AFGRI Building 12 Byls Bridge Boulevard Highveld Extension 73