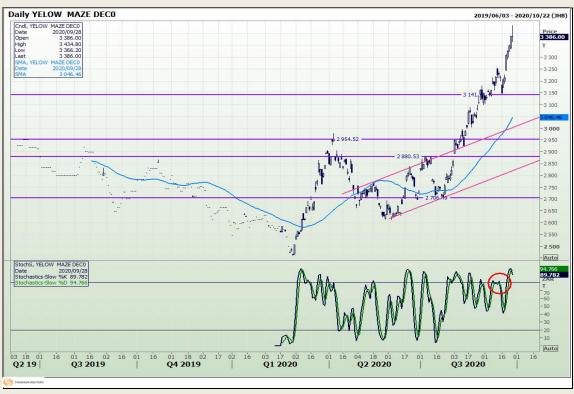

# **Technical Analysis**

South African Futures Exchange - Maize

Market Report: 29 September 2020

3rd Floor, AFGRI Building 12 Byls Bridge Boulevard Highveld Extension 73