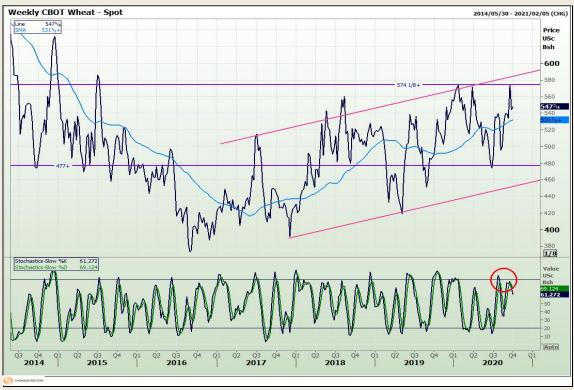

# **Technical Analysis**

Chicago Board of Trade and Kansas Board of Trade - Wheat

Market Report: 29 September 2020

3rd Floor, AFGRI Building 12 Byls Bridge Boulevard Highveld Extension 73