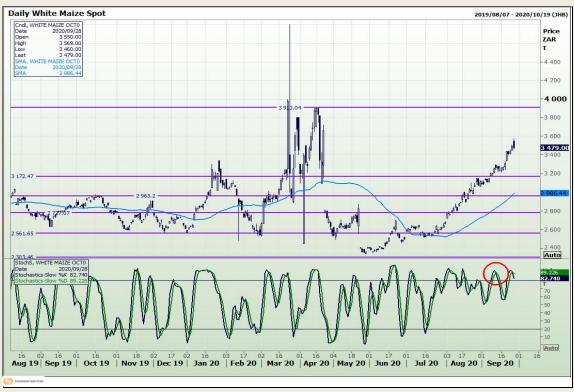

# **Technical Analysis**

South African Futures Exchange - Maize

Market Report: 29 September 2020

3rd Floor, AFGRI Building 12 Byls Bridge Boulevard Highveld Extension 73