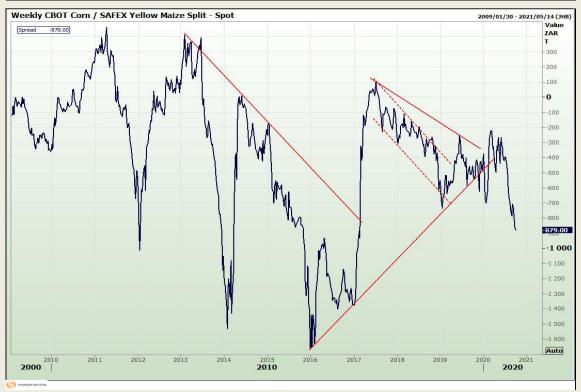

# **Technical Analysis**

South African Futures Exchange - Maize

Market Report: 29 September 2020

3rd Floor, AFGRI Building 12 Byls Bridge Boulevard Highveld Extension 73