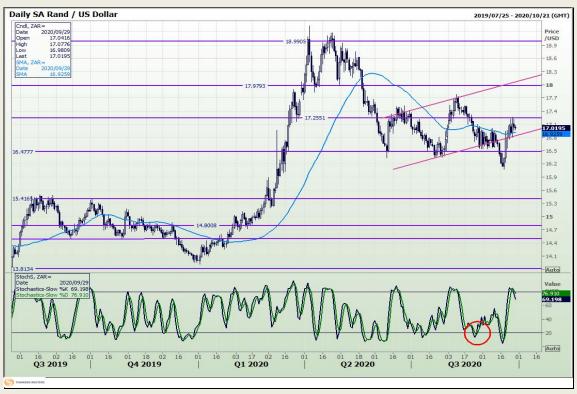

# **Technical Analysis**

Market Report: 29 September 2020

3rd Floor, AFGRI Building 12 Byls Bridge Boulevard Highveld Extension 73