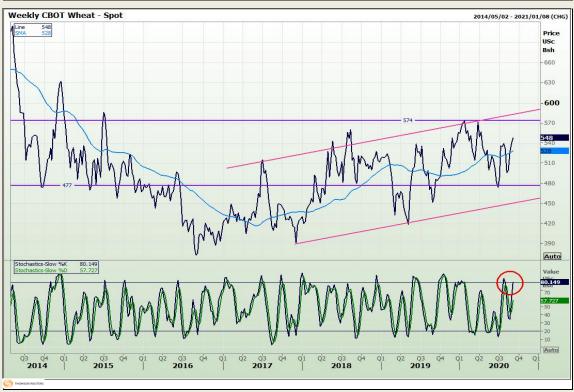

## **Technical Analysis**

Chicago Board of Trade and Kansas Board of Trade - Wheat

Market Report: 03 September 2020

3rd Floor, AFGRI Building 12 Byls Bridge Boulevard Highveld Extension 73

# **Technical Analysis**

Chicago Board of Trade and Kansas Board of Trade - Wheat

Market Report: 03 September 2020

3rd Floor, AFGRI Building 12 Byls Bridge Boulevard Highveld Extension 73