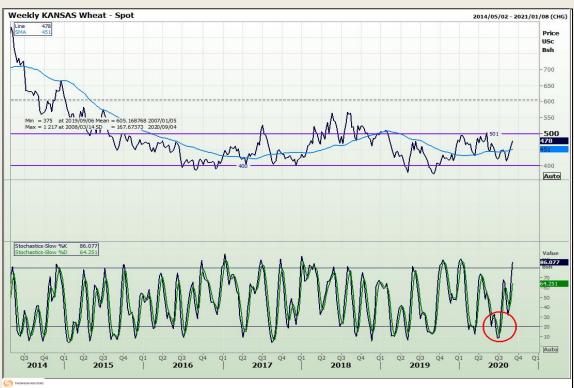

## **Technical Analysis**

Chicago Board of Trade and Kansas Board of Trade - Wheat

Market Report: 03 September 2020

3rd Floor, AFGRI Building 12 Byls Bridge Boulevard Highveld Extension 73

# **Technical Analysis**

Chicago Board of Trade and Kansas Board of Trade - Wheat

Market Report: 03 September 2020

3rd Floor, AFGRI Building 12 Byls Bridge Boulevard Highveld Extension 73