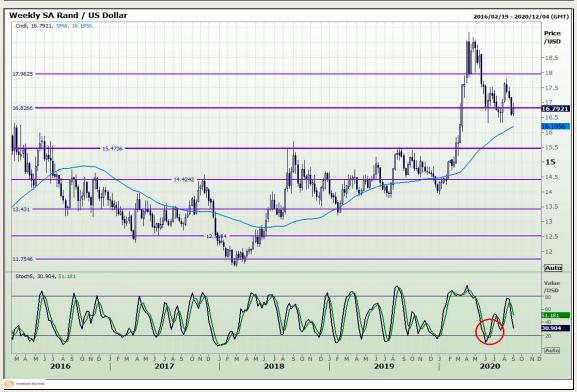

## **Technical Analysis**

Market Report: 03 September 2020

3rd Floor, AFGRI Building 12 Byls Bridge Boulevard Highveld Extension 73