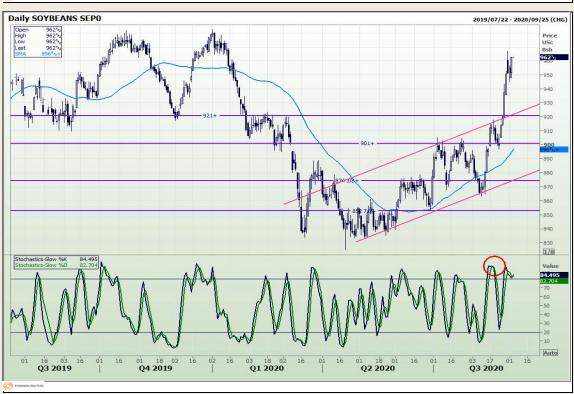

# **Technical Analysis**

**Chicago Board of Trade - Soybeans** 

Market Report: 03 September 2020

3rd Floor, AFGRI Building 12 Byls Bridge Boulevard Highveld Extension 73