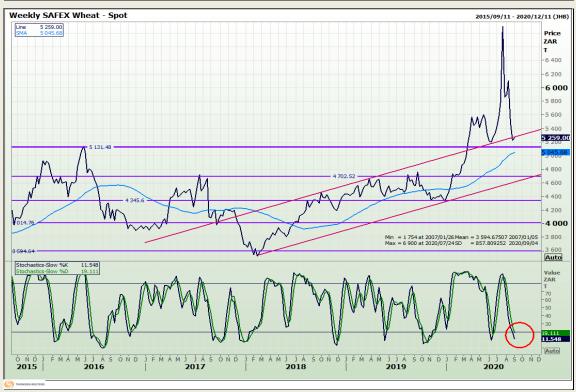

# **Technical Analysis**

South African Futures Exchange - Wheat

Market Report: 03 September 2020

3rd Floor, AFGRI Building 12 Byls Bridge Boulevard Highveld Extension 73