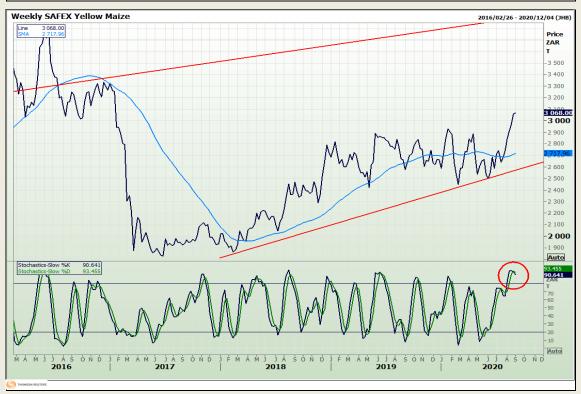

# **Technical Analysis**

South African Futures Exchange - Maize

Market Report: 03 September 2020

3rd Floor, AFGRI Building 12 Byls Bridge Boulevard Highveld Extension 73