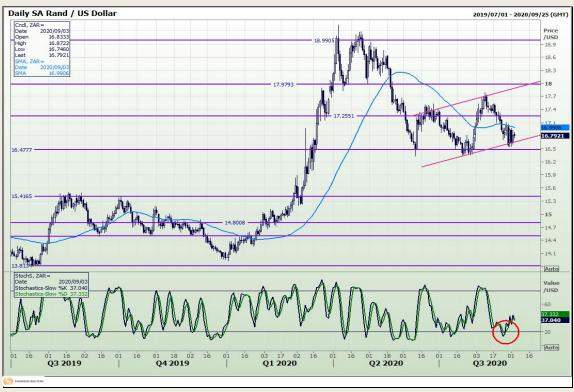

## **Technical Analysis**

Market Report: 03 September 2020

3rd Floor, AFGRI Building 12 Byls Bridge Boulevard Highveld Extension 73