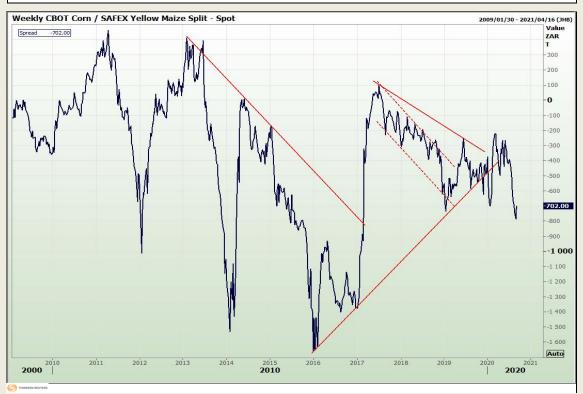

# **Technical Analysis**

South African Futures Exchange - Maize

Market Report: 03 September 2020

3rd Floor, AFGRI Building 12 Byls Bridge Boulevard Highveld Extension 73