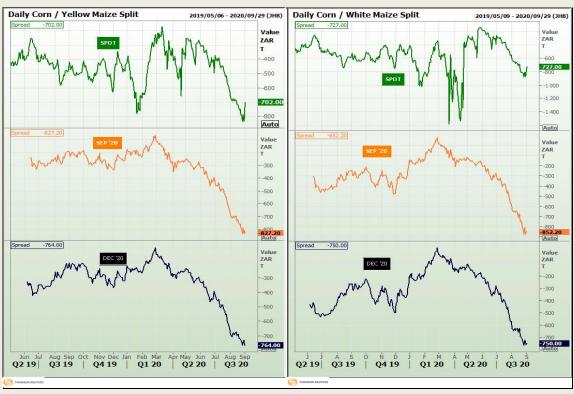

# **Technical Analysis**

South African Futures Exchange - Maize

Market Report: 03 September 2020

3rd Floor, AFGRI Building 12 Byls Bridge Boulevard Highveld Extension 73