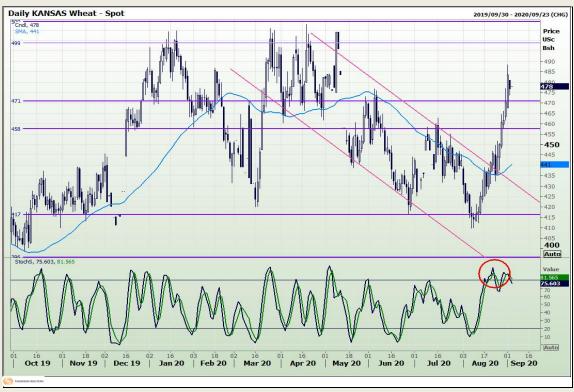

## **Technical Analysis**

Chicago Board of Trade and Kansas Board of Trade - Wheat

Market Report: 03 September 2020

3rd Floor, AFGRI Building 12 Byls Bridge Boulevard Highveld Extension 73

# **Technical Analysis**

Chicago Board of Trade and Kansas Board of Trade - Wheat

Market Report: 03 September 2020

3rd Floor, AFGRI Building 12 Byls Bridge Boulevard Highveld Extension 73