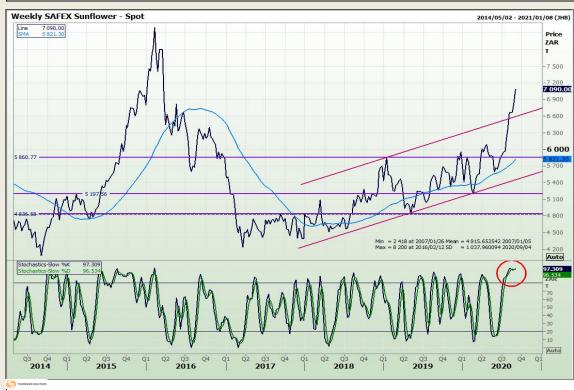

l Analysis**

South African Futures Exchange - Wheat





Market Report: 03 September 2020

3rd Floor, AFGRI Building 12 Byls Bridge Boulevard Highveld Extension 73

# **Technical Analysis**

Chicago Board of Trade and Kansas Board of Trade - Wheat







Market Report: 03 September 2020

3rd Floor, AFGRI Building 12 Byls Bridge Boulevard Highveld Extension 73

# **Technical Analysis**

**Chicago Board of Trade - Soybeans** 





Market Report: 03 September 2020

3rd Floor, AFGRI Building 12 Byls Bridge Boulevard Highveld Extension 73

# **Technical Analysis**

**South African Futures Exchange - Soybeans** 







Market Report: 03 September 2020

3rd Floor, AFGRI Building 12 Byls Bridge Boulevard Highveld Extension 73

# **Technical Analysis**

South African Futures Exchange - Sunflower