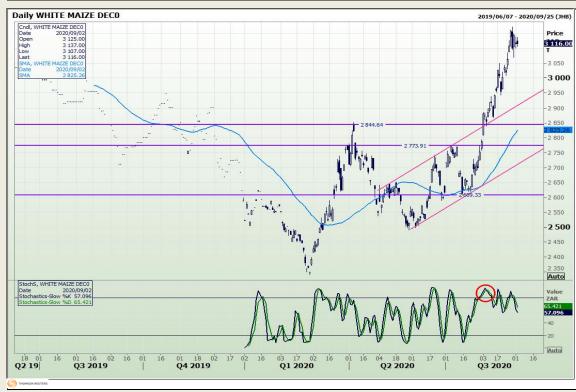

# **Technical Analysis**

South African Futures Exchange - Maize

Market Report: 03 September 2020

3rd Floor, AFGRI Building 12 Byls Bridge Boulevard Highveld Extension 73