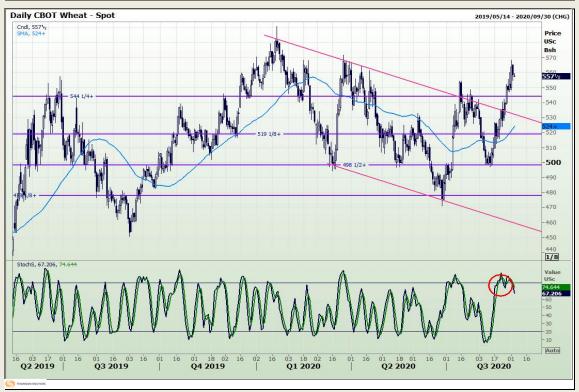

## **Technical Analysis**

Chicago Board of Trade and Kansas Board of Trade - Wheat

Market Report: 03 September 2020

3rd Floor, AFGRI Building 12 Byls Bridge Boulevard Highveld Extension 73

# **Technical Analysis**

Chicago Board of Trade and Kansas Board of Trade - Wheat

Market Report: 03 September 2020

3rd Floor, AFGRI Building 12 Byls Bridge Boulevard Highveld Extension 73