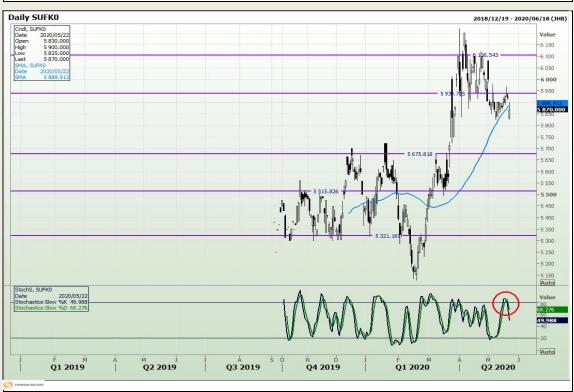

Analysis**

South African Futures Exchange - Wheat





Market Report: 03 September 2020

3rd Floor, AFGRI Building 12 Byls Bridge Boulevard Highveld Extension 73

# **Technical Analysis**

Chicago Board of Trade and Kansas Board of Trade - Wheat







Market Report: 03 September 2020

3rd Floor, AFGRI Building 12 Byls Bridge Boulevard Highveld Extension 73

# **Technical Analysis**

**Chicago Board of Trade - Soybeans** 





Market Report: 03 September 2020

3rd Floor, AFGRI Building 12 Byls Bridge Boulevard Highveld Extension 73

# **Technical Analysis**

**South African Futures Exchange - Soybeans** 







Market Report: 03 September 2020

3rd Floor, AFGRI Building 12 Byls Bridge Boulevard Highveld Extension 73

# **Technical Analysis**

South African Futures Exchange - Sunflower