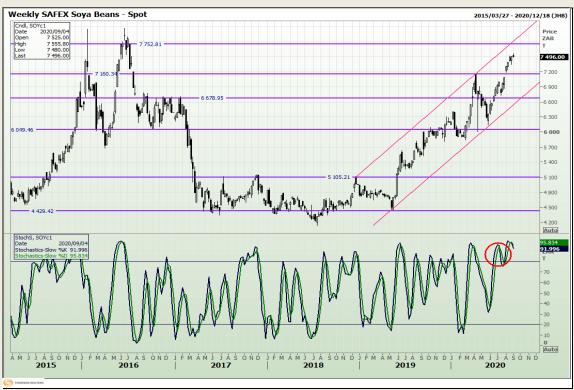

# **Technical Analysis**

**South African Futures Exchange - Soybeans** 

Market Report: 03 September 2020

3rd Floor, AFGRI Building 12 Byls Bridge Boulevard Highveld Extension 73