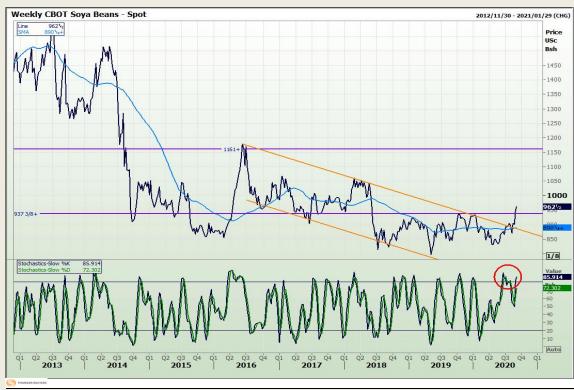

# **Technical Analysis**

**Chicago Board of Trade - Soybeans** 

Market Report: 03 September 2020

3rd Floor, AFGRI Building 12 Byls Bridge Boulevard Highveld Extension 73