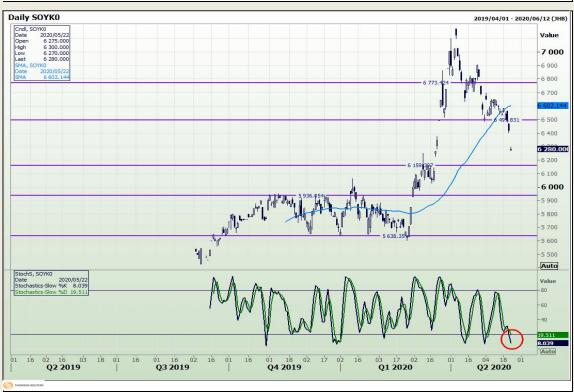

# **Technical Analysis**

**Chicago Board of Trade - Soybeans** 

Market Report: 03 September 2020

3rd Floor, AFGRI Building 12 Byls Bridge Boulevard Highveld Extension 73