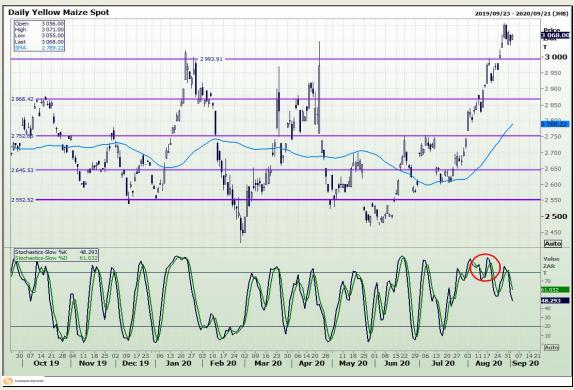

# **Technical Analysis**

South African Futures Exchange - Maize

Market Report: 03 September 2020

3rd Floor, AFGRI Building 12 Byls Bridge Boulevard Highveld Extension 73