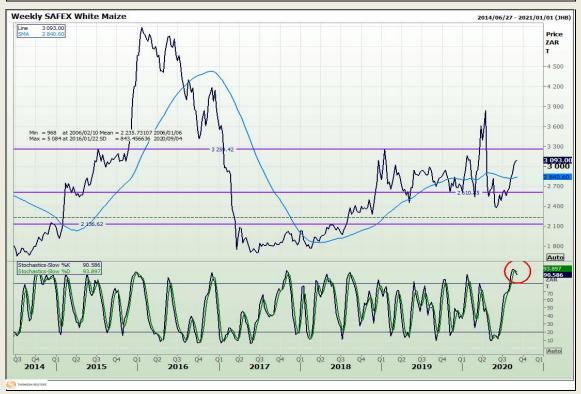

# **Technical Analysis**

South African Futures Exchange - Maize

Market Report: 03 September 2020

3rd Floor, AFGRI Building 12 Byls Bridge Boulevard Highveld Extension 73