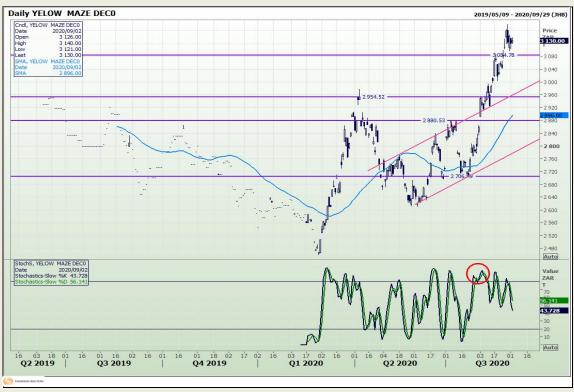

# **Technical Analysis**

South African Futures Exchange - Maize

Market Report: 03 September 2020

3rd Floor, AFGRI Building 12 Byls Bridge Boulevard Highveld Extension 73