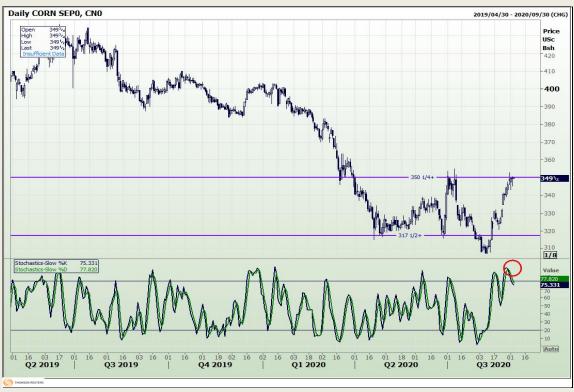

## **Technical Analysis**

Market Report: 03 September 2020

3rd Floor, AFGRI Building 12 Byls Bridge Boulevard Highveld Extension 73