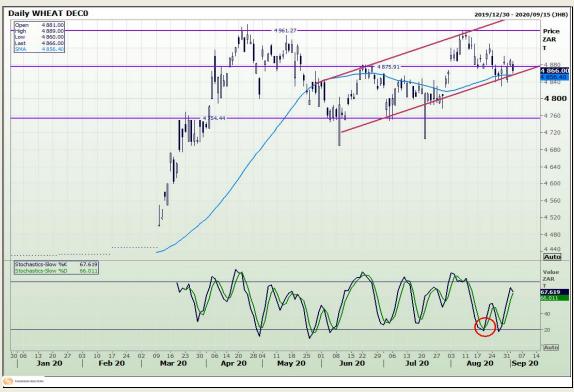

# **Technical Analysis**

South African Futures Exchange - Wheat

Market Report: 03 September 2020

3rd Floor, AFGRI Building 12 Byls Bridge Boulevard Highveld Extension 73