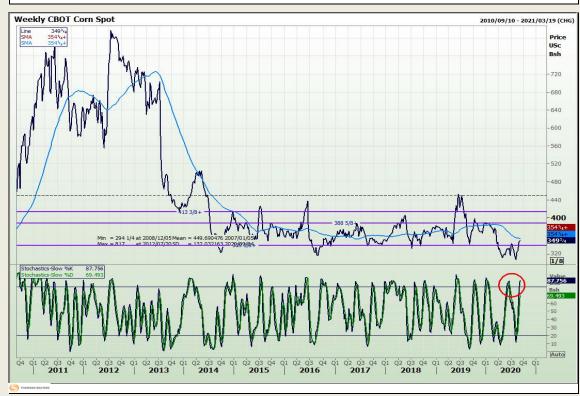

## **Technical Analysis**

Market Report: 03 September 2020

3rd Floor, AFGRI Building 12 Byls Bridge Boulevard Highveld Extension 73