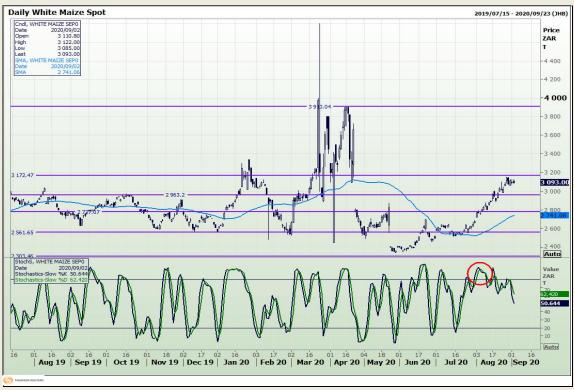

# **Technical Analysis**

South African Futures Exchange - Maize

Market Report: 03 September 2020

3rd Floor, AFGRI Building 12 Byls Bridge Boulevard Highveld Extension 73