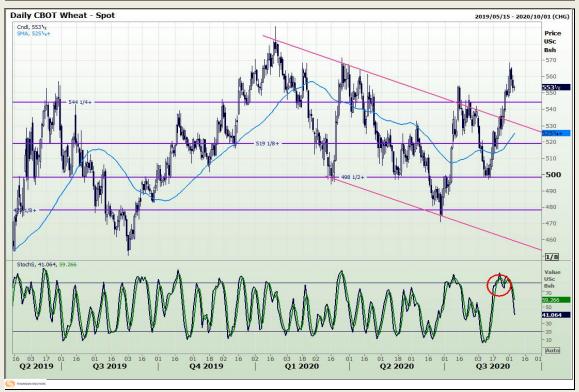

# **Technical Analysis**

Chicago Board of Trade and Kansas Board of Trade - Wheat

Market Report: 04 September 2020

3rd Floor, AFGRI Building 12 Byls Bridge Boulevard Highveld Extension 73