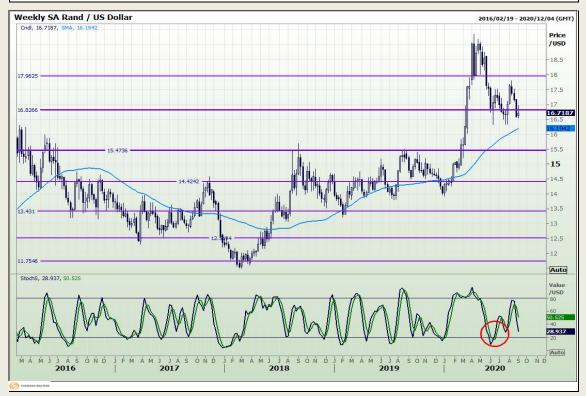

# **Technical Analysis**

Market Report: 04 September 2020

3rd Floor, AFGRI Building 12 Byls Bridge Boulevard Highveld Extension 73