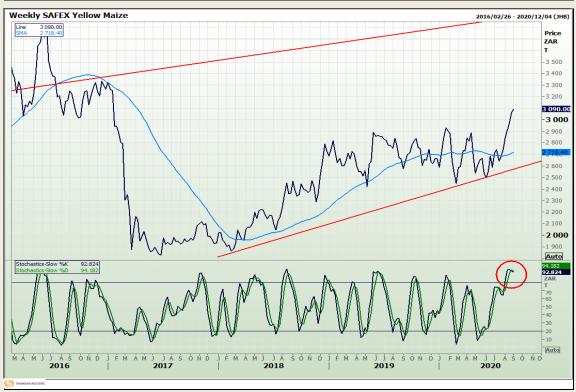

# **Technical Analysis**

South African Futures Exchange - Maize

Market Report: 04 September 2020

3rd Floor, AFGRI Building 12 Byls Bridge Boulevard Highveld Extension 73