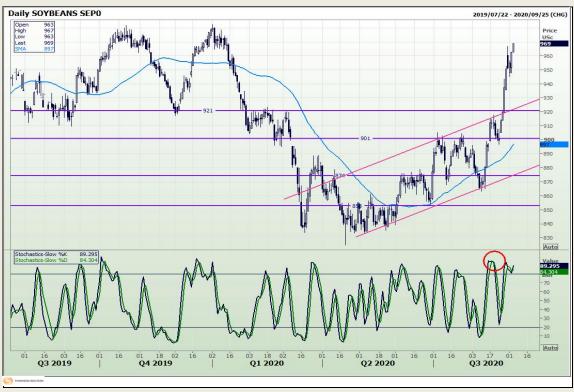

# **Technical Analysis**

**Chicago Board of Trade - Soybeans** 

Market Report: 04 September 2020

3rd Floor, AFGRI Building 12 Byls Bridge Boulevard Highveld Extension 73