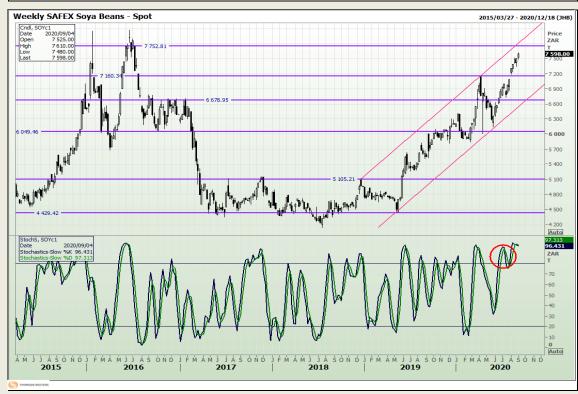

# **Technical Analysis**

**South African Futures Exchange - Soybeans** 

Market Report: 04 September 2020

3rd Floor, AFGRI Building 12 Byls Bridge Boulevard Highveld Extension 73