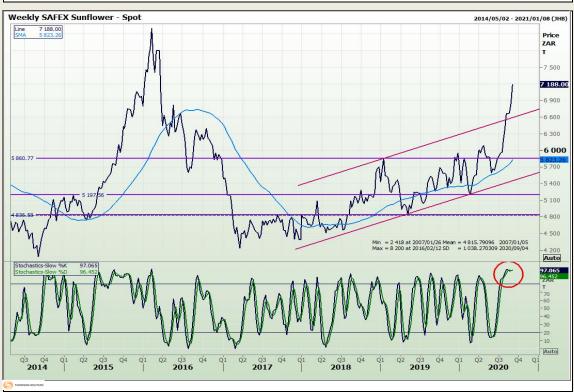

cal Analysis**

South African Futures Exchange - Wheat





Market Report: 04 September 2020

3rd Floor, AFGRI Building 12 Byls Bridge Boulevard Highveld Extension 73

# **Technical Analysis**

Chicago Board of Trade and Kansas Board of Trade - Wheat







Market Report: 04 September 2020

3rd Floor, AFGRI Building 12 Byls Bridge Boulevard Highveld Extension 73

# **Technical Analysis**

**Chicago Board of Trade - Soybeans** 





Market Report: 04 September 2020

3rd Floor, AFGRI Building 12 Byls Bridge Boulevard Highveld Extension 73

# **Technical Analysis**

**South African Futures Exchange - Soybeans** 





Market Report: 04 September 2020

3rd Floor, AFGRI Building 12 Byls Bridge Boulevard Highveld Extension 73

# **Technical Analysis**

South African Futures Exchange - Sunflower