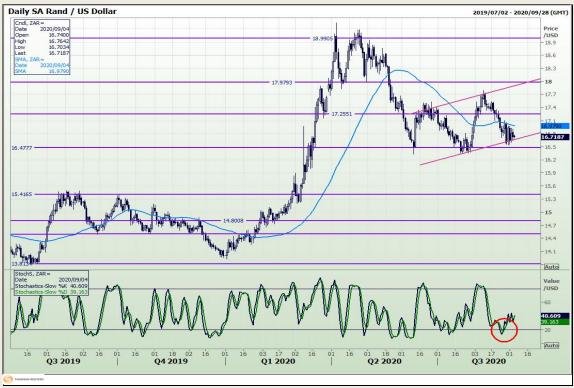

# **Technical Analysis**

South African Futures Exchange - Maize

Market Report: 04 September 2020

3rd Floor, AFGRI Building 12 Byls Bridge Boulevard Highveld Extension 73