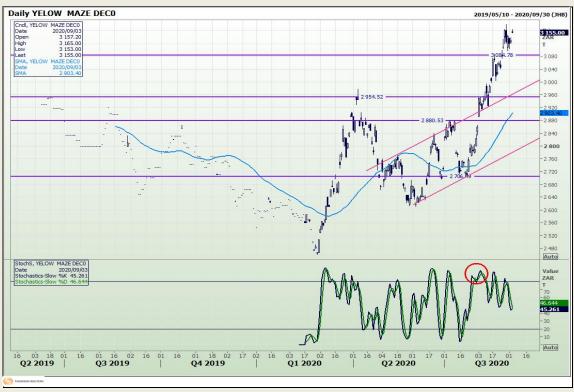

# **Technical Analysis**

South African Futures Exchange - Maize

Market Report: 04 September 2020

3rd Floor, AFGRI Building 12 Byls Bridge Boulevard Highveld Extension 73