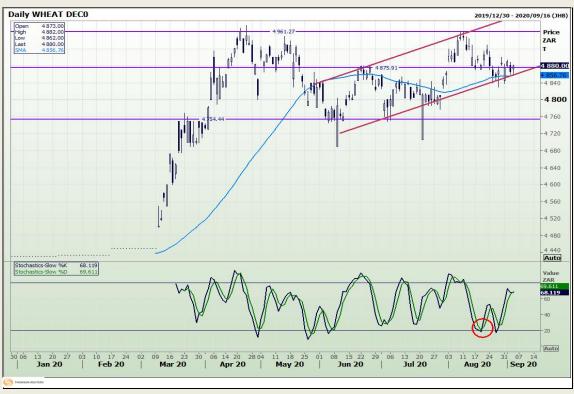

# **Technical Analysis**

South African Futures Exchange - Wheat

Market Report: 04 September 2020

3rd Floor, AFGRI Building 12 Byls Bridge Boulevard Highveld Extension 73