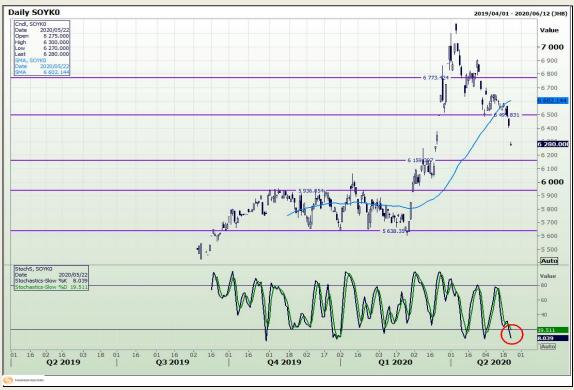

# **Technical Analysis**

**South African Futures Exchange - Soybeans** 

Market Report: 04 September 2020

3rd Floor, AFGRI Building 12 Byls Bridge Boulevard Highveld Extension 73