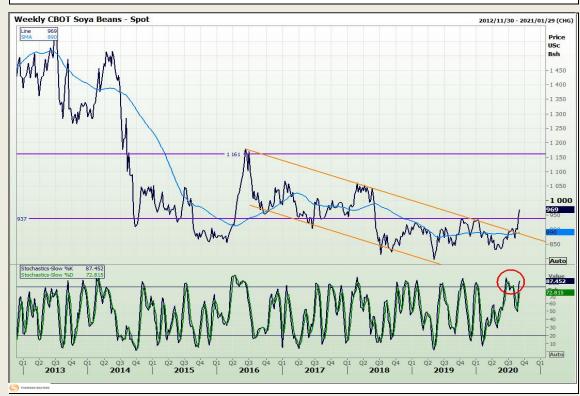

# **Technical Analysis**

**Chicago Board of Trade - Soybeans** 

Market Report: 04 September 2020

3rd Floor, AFGRI Building 12 Byls Bridge Boulevard Highveld Extension 73