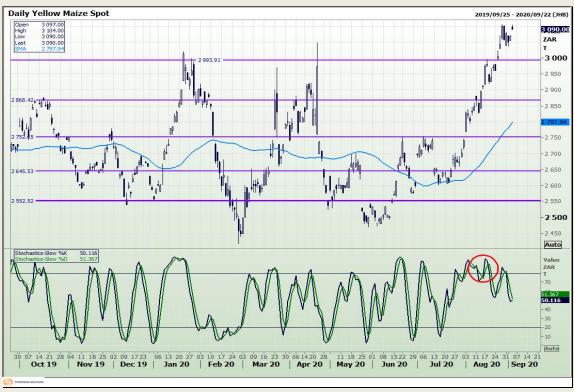

# **Technical Analysis**

South African Futures Exchange - Maize

Market Report: 04 September 2020

3rd Floor, AFGRI Building 12 Byls Bridge Boulevard Highveld Extension 73