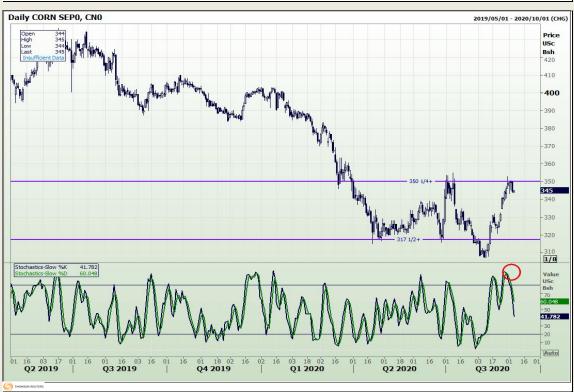

# **Technical Analysis**

Market Report: 04 September 2020

3rd Floor, AFGRI Building 12 Byls Bridge Boulevard Highveld Extension 73