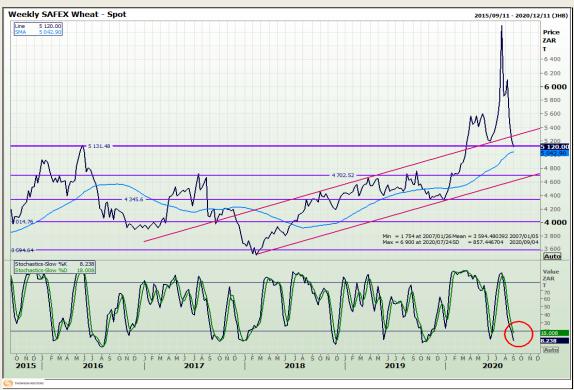

# **Technical Analysis**

South African Futures Exchange - Wheat

Market Report: 04 September 2020

3rd Floor, AFGRI Building 12 Byls Bridge Boulevard Highveld Extension 73