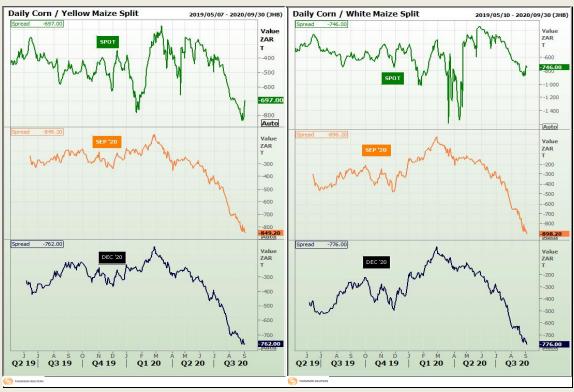

# **Technical Analysis**

South African Futures Exchange - Maize

Market Report: 04 September 2020

3rd Floor, AFGRI Building 12 Byls Bridge Boulevard Highveld Extension 73