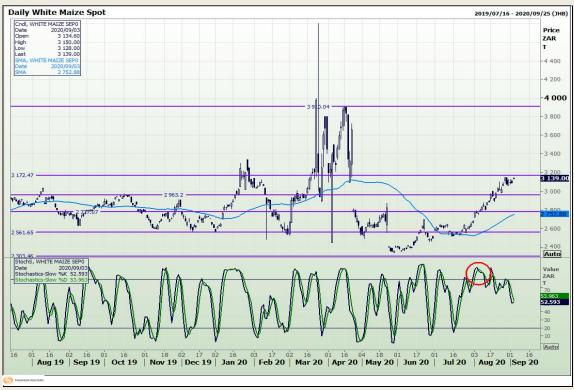

# **Technical Analysis**

South African Futures Exchange - Maize

Market Report: 04 September 2020

3rd Floor, AFGRI Building 12 Byls Bridge Boulevard Highveld Extension 73