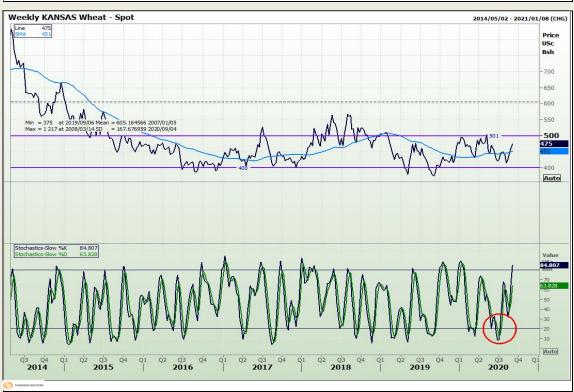

# **Technical Analysis**

Chicago Board of Trade and Kansas Board of Trade - Wheat

Market Report: 04 September 2020

3rd Floor, AFGRI Building 12 Byls Bridge Boulevard Highveld Extension 73