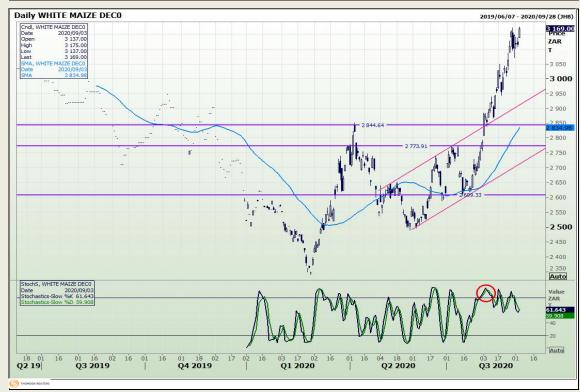

# **Technical Analysis**

South African Futures Exchange - Maize

Market Report: 04 September 2020

3rd Floor, AFGRI Building 12 Byls Bridge Boulevard Highveld Extension 73