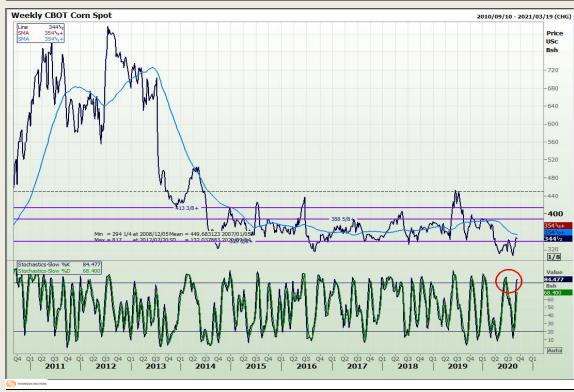

# **Technical Analysis**

Market Report: 04 September 2020

3rd Floor, AFGRI Building 12 Byls Bridge Boulevard Highveld Extension 73