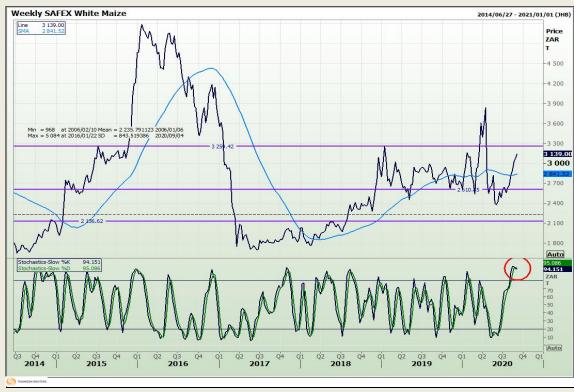

# **Technical Analysis**

South African Futures Exchange - Maize

Market Report: 04 September 2020

3rd Floor, AFGRI Building 12 Byls Bridge Boulevard Highveld Extension 73