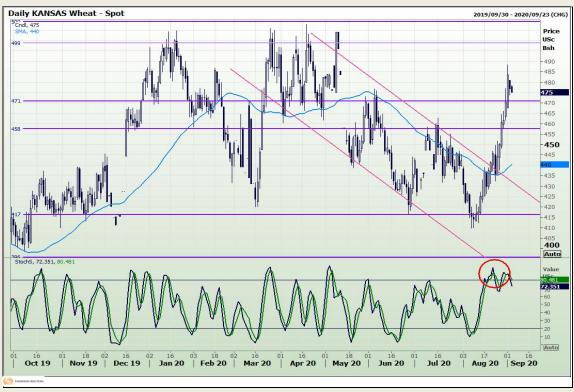

# **Technical Analysis**

Chicago Board of Trade and Kansas Board of Trade - Wheat

Market Report: 04 September 2020

3rd Floor, AFGRI Building 12 Byls Bridge Boulevard Highveld Extension 73