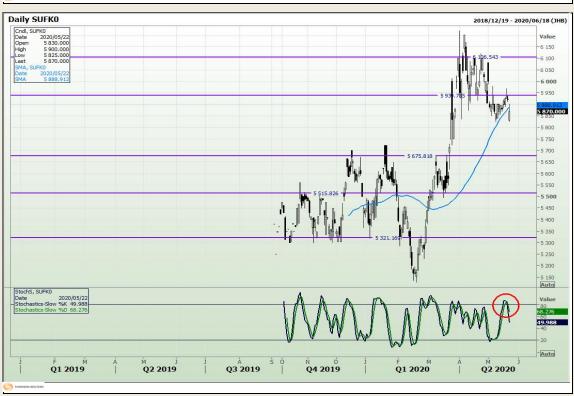

l Analysis**

South African Futures Exchange - Wheat





Market Report: 04 September 2020

3rd Floor, AFGRI Building 12 Byls Bridge Boulevard Highveld Extension 73

# **Technical Analysis**

Chicago Board of Trade and Kansas Board of Trade - Wheat







Market Report: 04 September 2020

3rd Floor, AFGRI Building 12 Byls Bridge Boulevard Highveld Extension 73

# **Technical Analysis**

**Chicago Board of Trade - Soybeans** 





Market Report: 04 September 2020

3rd Floor, AFGRI Building 12 Byls Bridge Boulevard Highveld Extension 73

# **Technical Analysis**

**South African Futures Exchange - Soybeans** 





Market Report: 04 September 2020

3rd Floor, AFGRI Building 12 Byls Bridge Boulevard Highveld Extension 73

# **Technical Analysis**

South African Futures Exchange - Sunflower