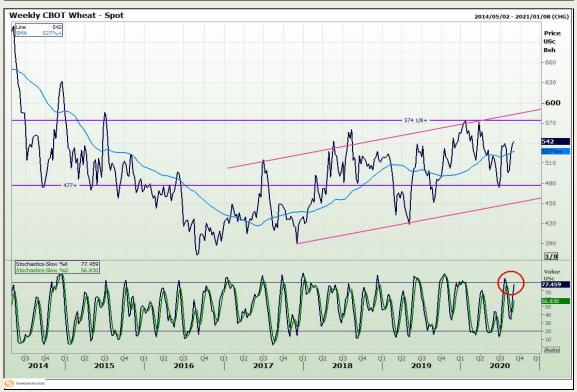

# **Technical Analysis**

Chicago Board of Trade and Kansas Board of Trade - Wheat

Market Report: 04 September 2020

3rd Floor, AFGRI Building 12 Byls Bridge Boulevard Highveld Extension 73